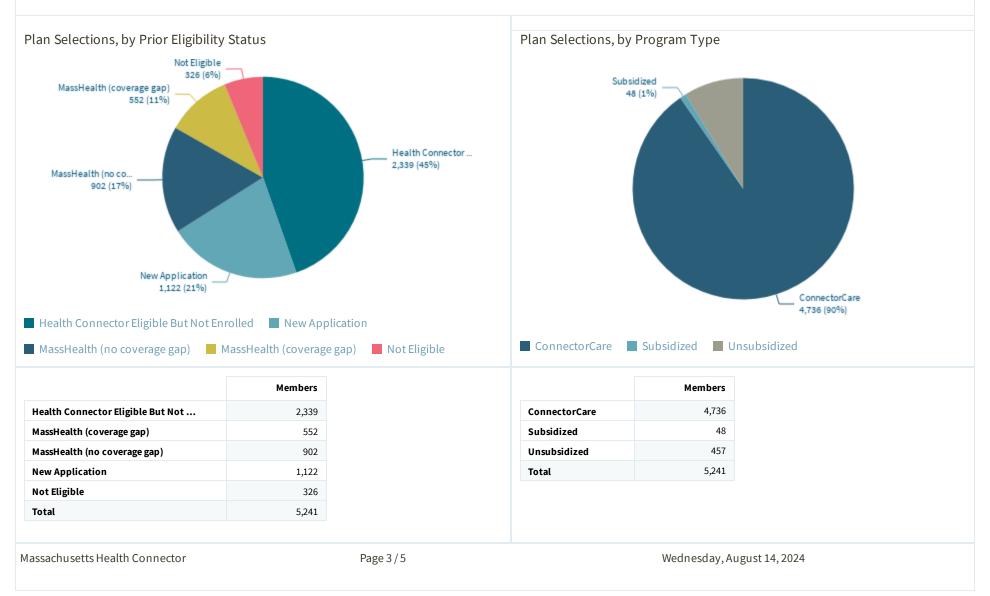

### **Plan Selection Summary**

Enrollment information current through Monday, August 12, 2024

Membership During MassHealth Redeterminations