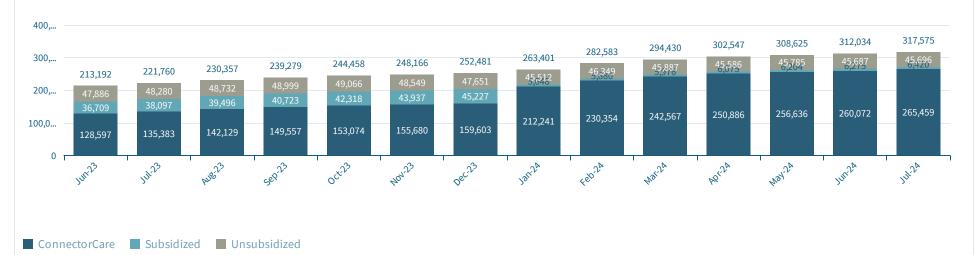

### **Newly Enrolled Summary**

Enrollment information current through Monday, August 12, 2024

MassHealth (no coverage gap) New Application

plication Not Eligible

|                                            | May-24 | Jun-24 | Jul-24 |
|--------------------------------------------|--------|--------|--------|
| Health Connector Eligible But Not Enrolled | 5,667  | 5,308  | 4,875  |
| MassHealth (coverage gap)                  | 2,873  | 2,150  | 1,520  |
| MassHealth (no coverage gap)               | 3,623  | 2,350  | 2,861  |
| New Application                            | 4,259  | 3,931  | 3,856  |
| Not Eligible                               | 810    | 1,054  | 766    |
| Total                                      | 17,232 | 14,793 | 13,878 |