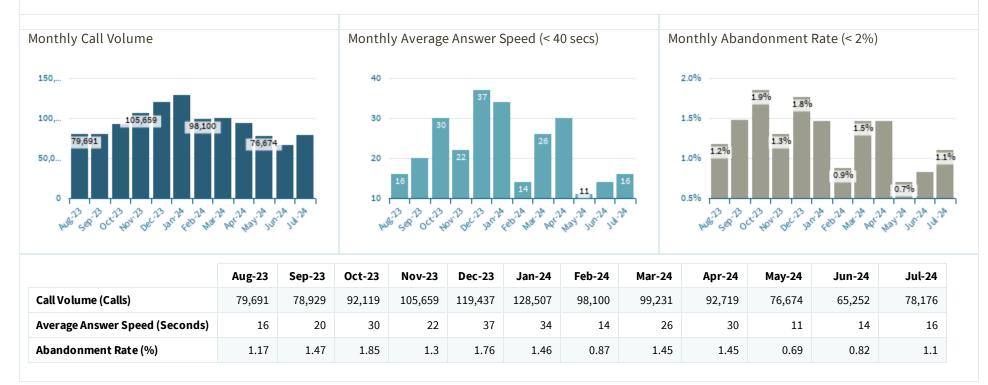

# **Contact Center Summary**

Contact Center information current through Thursday, August 1, 2024