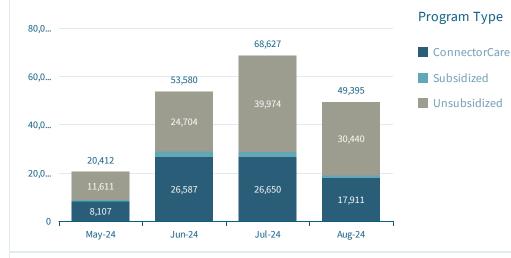

# **Eligible but not Enrolled Summary**

HIX information current through Monday, August 12, 2024

#### Individuals with Eligibility Determination within last 90 Days

|               | May-24 | Jun-24 | Jul-24 | Aug-24 | Total   |
|---------------|--------|--------|--------|--------|---------|
| ConnectorCare | 8,107  | 26,587 | 26,650 | 17,911 | 79,255  |
| Subsidized    | 694    | 2,289  | 2,003  | 1,044  | 6,030   |
| Unsubsidized  | 11,611 | 24,704 | 39,974 | 30,440 | 106,729 |
| Total         | 20,412 | 53,580 | 68,627 | 49,395 | 192,014 |
|               |        |        |        |        |         |