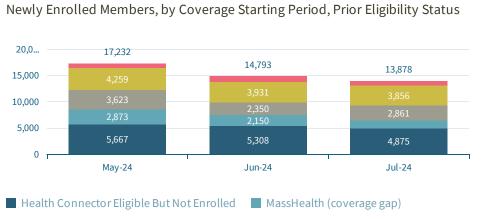

Newly Enrolled Members, by Coverage Starting Period, Program Type

ConnectorCare Subsidized

lized Unsubsidized

|               | May-24 | Jun-24 | Jul-24 |
|---------------|--------|--------|--------|
| ConnectorCare | 15,766 | 13,352 | 12,272 |
| Subsidized    | 208    | 190    | 217    |
| Unsubsidized  | 1,258  | 1,251  | 1,389  |
| Total         | 17,232 | 14,793 | 13,878 |