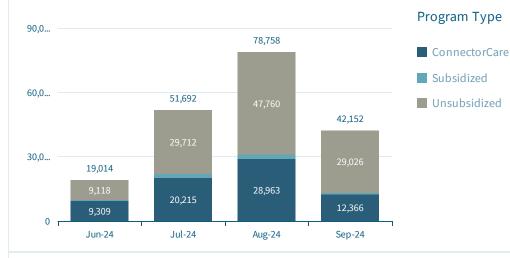

# **Eligible but not Enrolled Summary**

HIX information current through Monday, September 16, 2024

|               |        |        |        | -      |         |
|---------------|--------|--------|--------|--------|---------|
| ConnectorCare | 9,309  | 20,215 | 28,963 | 12,366 | 70,853  |
| Subsidized    | 587    | 1,765  | 2,035  | 760    | 5,147   |
| Unsubsidized  | 9,118  | 29,712 | 47,760 | 29,026 | 115,616 |
| Total         | 19,014 | 51,692 | 78,758 | 42,152 | 191,616 |