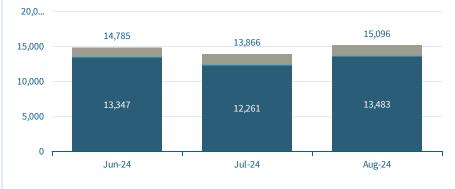

Newly Enrolled Members, by Coverage Starting Period, Program Type

#### ConnectorCare Subsidized Unsubsidized

|               | Jun-24 | Jul-24 | Aug-24 |
|---------------|--------|--------|--------|
| ConnectorCare | 13,347 | 12,261 | 13,483 |
| Subsidized    | 193    | 219    | 177    |
| Unsubsidized  | 1,245  | 1,386  | 1,436  |
| Total         | 14,785 | 13,866 | 15,096 |