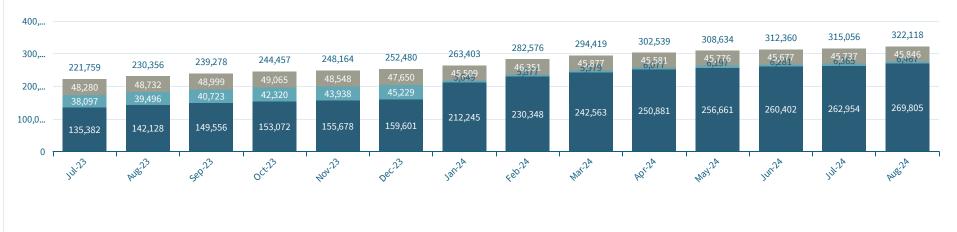

### Overall Non-group Health Enrollments, by Program Type

#### ConnectorCare Subsidized Unsubsidized

|               | Jul-23  | Aug-23  | Sep-23  | Oct-23  | Nov-23  | Dec-23  | Jan-24  | Feb-24  | Mar-24  | Apr-24  | May-24  | Jun-24  | Jul-24  | Aug-24  |
|---------------|---------|---------|---------|---------|---------|---------|---------|---------|---------|---------|---------|---------|---------|---------|
| ConnectorCare | 135,382 | 142,128 | 149,556 | 153,072 | 155,678 | 159,601 | 212,245 | 230,348 | 242,563 | 250,881 | 256,661 | 260,402 | 262,954 | 269,805 |
| Subsidized    | 38,097  | 39,496  | 40,723  | 42,320  | 43,938  | 45,229  | 5,649   | 5,877   | 5,979   | 6,077   | 6,197   | 6,281   | 6,365   | 6,467   |
| Unsubsidized  | 48,280  | 48,732  | 48,999  | 49,065  | 48,548  | 47,650  | 45,509  | 46,351  | 45,877  | 45,581  | 45,776  | 45,677  | 45,737  | 45,846  |
| Total         | 221,759 | 230,356 | 239,278 | 244,457 | 248,164 | 252,480 | 263,403 | 282,576 | 294,419 | 302,539 | 308,634 | 312,360 | 315,056 | 322,118 |