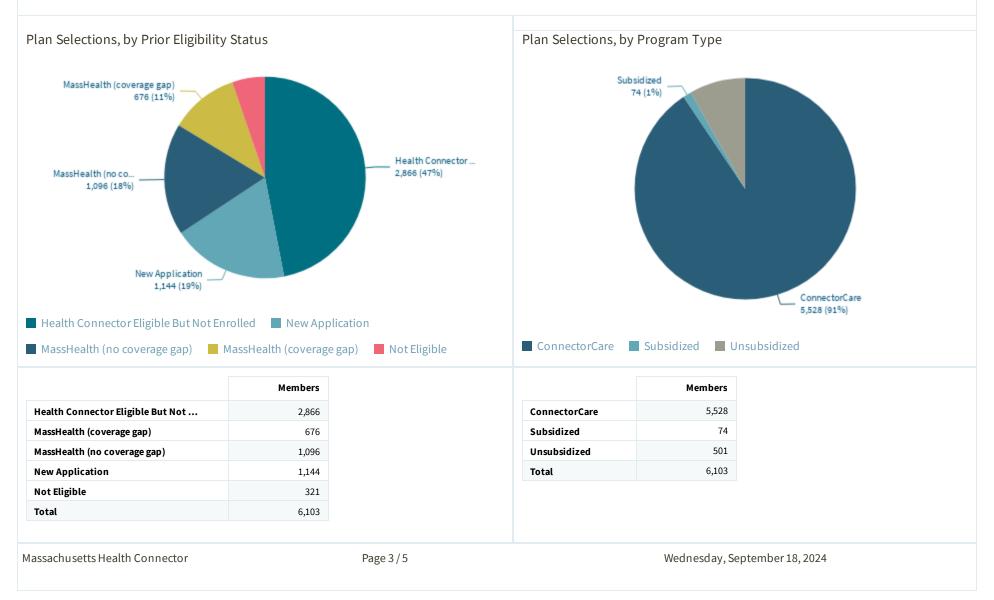

# **Plan Selection Summary**

Enrollment information current through Monday, September 16, 2024

Membership During MassHealth Redeterminations