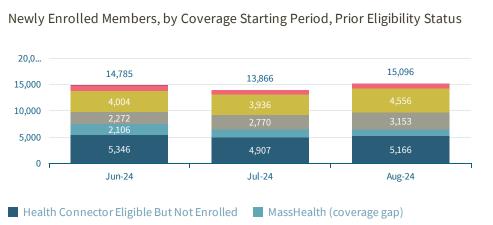

# **Newly Enrolled Summary**

Enrollment information current through Monday, September 16, 2024

MassHealth (no coverage gap) New Application

plication Not Eligible

|                                            | Jun-24 | Jul-24 | Aug-24 |  |
|--------------------------------------------|--------|--------|--------|--|
| Health Connector Eligible But Not Enrolled | 5,346  | 4,907  | 5,166  |  |
| MassHealth (coverage gap)                  | 2,106  | 1,485  | 1,282  |  |
| MassHealth (no coverage gap)               | 2,272  | 2,770  | 3,153  |  |
| New Application                            | 4,004  | 3,936  | 4,556  |  |
| Not Eligible                               | 1,057  | 768    | 939    |  |
| Total                                      | 14,785 | 13,866 | 15,096 |  |

Newly Enrolled Members, by Coverage Starting Period, Program Type