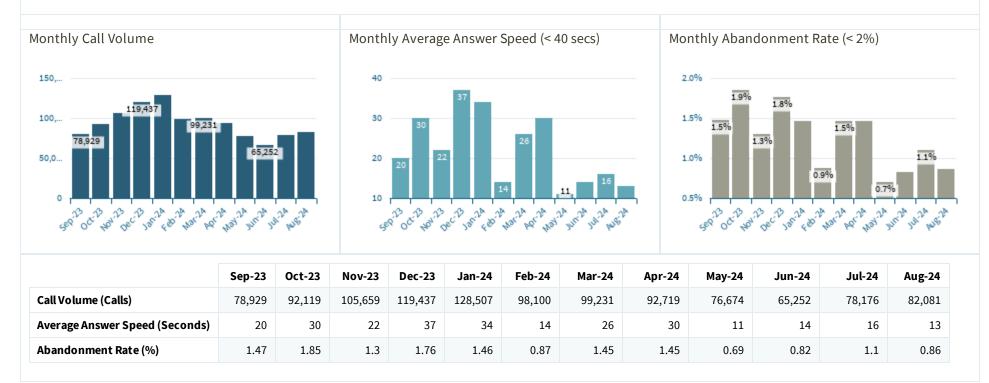

# **Contact Center Summary**

Contact Center information current through Sunday, September 1, 2024