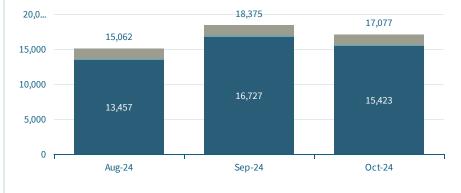

Newly Enrolled Members, by Coverage Starting Period, Program Type

#### ConnectorCare Subsidized Unsubsidized

|               | Aug-24 | Sep-24 | Oct-24 |
|---------------|--------|--------|--------|
| ConnectorCare | 13,457 | 16,727 | 15,423 |
| Subsidized    | 175    | 209    | 209    |
| Unsubsidized  | 1,430  | 1,439  | 1,445  |
| Total         | 15,062 | 18,375 | 17,077 |