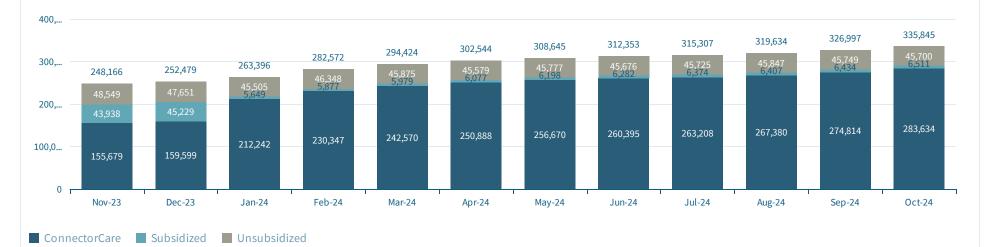

#### Overall Non-group Health Enrollments, by Program Type

|               | Nov-23  | Dec-23  | Jan-24  | Feb-24  | Mar-24  | Apr-24  | May-24  | Jun-24  | Jul-24  | Aug-24  | Sep-24  | Oct-24  |
|---------------|---------|---------|---------|---------|---------|---------|---------|---------|---------|---------|---------|---------|
| ConnectorCare | 155,679 | 159,599 | 212,242 | 230,347 | 242,570 | 250,888 | 256,670 | 260,395 | 263,208 | 267,380 | 274,814 | 283,634 |
| Subsidized    | 43,938  | 45,229  | 5,649   | 5,877   | 5,979   | 6,077   | 6,198   | 6,282   | 6,374   | 6,407   | 6,434   | 6,511   |
| Unsubsidized  | 48,549  | 47,651  | 45,505  | 46,348  | 45,875  | 45,579  | 45,777  | 45,676  | 45,725  | 45,847  | 45,749  | 45,700  |
| Total         | 248,166 | 252,479 | 263,396 | 282,572 | 294,424 | 302,544 | 308,645 | 312,353 | 315,307 | 319,634 | 326,997 | 335,845 |