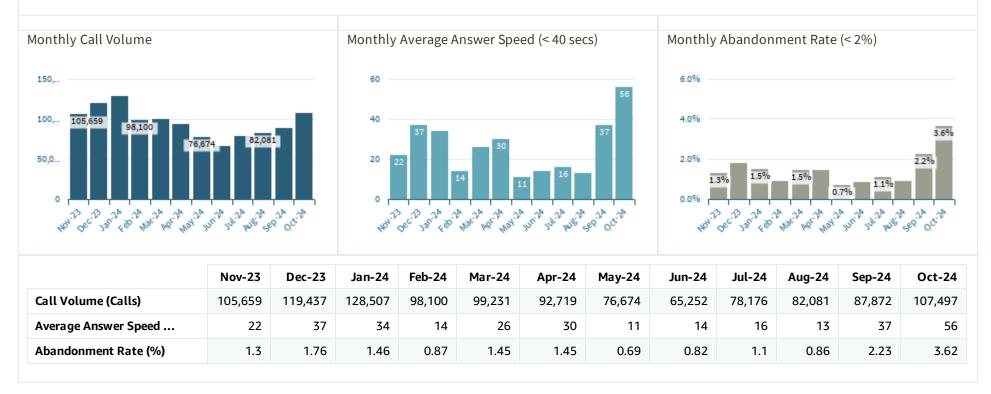

## **Contact Center Summary**

Contact Center information current through Friday, November 1, 2024