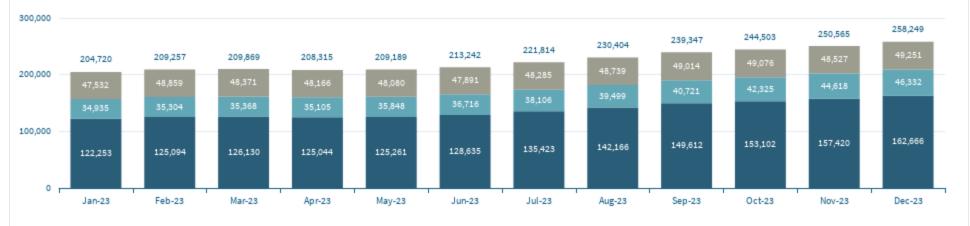

# Overall Non-group Health Enrollments, by Program Type

|               | Jan-23  | Feb-23  | Mar-23  | Apr-23  | May-23  | Jun-23  | Jul-23  | Aug-23  | Sep-23  | Oct-23  | Nov-23  | Dec-23  |
|---------------|---------|---------|---------|---------|---------|---------|---------|---------|---------|---------|---------|---------|
| ConnectorCare | 122,253 | 125,094 | 126,130 | 125,044 | 125,261 | 128,635 | 135,423 | 142,166 | 149,612 | 153,102 | 157,420 | 162,666 |
| Subsidized    | 34,935  | 35,304  | 35,368  | 35,105  | 35,848  | 36,716  | 38,106  | 39,499  | 40,721  | 42,325  | 44,618  | 46,332  |
| Unsubsidized  | 47,532  | 48,859  | 48,371  | 48,166  | 48,080  | 47,891  | 48,285  | 48,739  | 49,014  | 49,076  | 48,527  | 49,251  |
| Total         | 204,720 | 209,257 | 209,869 | 208,315 | 209,189 | 213,242 | 221,814 | 230,404 | 239,347 | 244,503 | 250,565 | 258,249 |