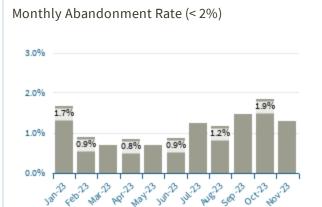

# Monthly Average Answer Speed (< 40 secs)

|                                | Jan-23 | Feb-23 | Mar-23 | Apr-23 | May-23 | Jun-23 | Jul-23 | Aug-23 | Sep-23 | Oct-23 | Nov-23  |
|--------------------------------|--------|--------|--------|--------|--------|--------|--------|--------|--------|--------|---------|
| Call Volume (Calls)            | 82,827 | 61,276 | 63,954 | 56,373 | 55,899 | 59,820 | 64,079 | 79,691 | 78,929 | 92,119 | 105,659 |
| Average Answer Speed (Seconds) | 51     | 20     | 18     | 20     | 16     | 19     | 24     | 16     | 20     | 30     | 22      |
| Abandonment Rate (%)           | 1.67   | 0.88   | 0.69   | 0.83   | 0.69   | 0.87   | 1.24   | 1.17   | 1.47   | 1.85   | 1.3     |