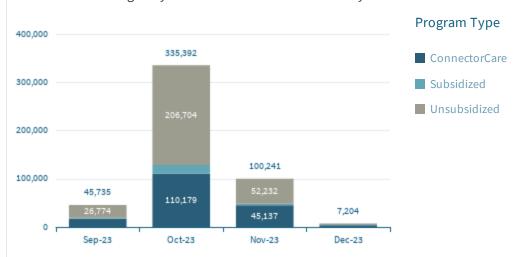

# Individuals with Eligibility Determination within last 90 Days

|               | Sep-23 | Oct-23  | Nov-23  | Dec-23 | Total   |
|---------------|--------|---------|---------|--------|---------|
| ConnectorCare | 17,056 | 110,179 | 45,137  | 3,778  | 176,150 |
| Subsidized    | 1,905  | 18,509  | 2,872   | 195    | 23,481  |
| Unsubsidized  | 26,774 | 206,704 | 52,232  | 3,231  | 288,941 |
| Total         | 45,735 | 335,392 | 100,241 | 7,204  | 488,572 |