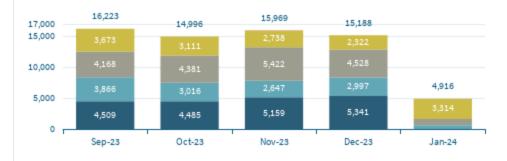

| Newly En | irolled M | embers, by Co | overage Starting | g Period, Pro | ogram Type |
|----------|-----------|---------------|------------------|---------------|------------|
| 17,000 — | 16,223    | 14,996        | 15,969           | 15,188        |            |
| 15,000   | 2,006     | 1,776         | 1,709            | 1,591         |            |
|          | 2,435     | 2,429         | 2,742            | 2,360         |            |
| 5,000    | 11,782    | 10,791        | 11,518           | 11,237        | 4,916      |
| 0 -      |           |               |                  |               | 3,974      |
|          | Sep-23    | Oct-23        | Nov-23           | Dec-23        | Jan-24     |
| Connec   | ctorCare  | Subsidized    | Unsubsidized     | I             |            |

|                                   | Sep-23 | Oct-23 | Nov-23 | Dec-23 | Jan-24 |
|-----------------------------------|--------|--------|--------|--------|--------|
| Health Connector Eligible But Not | 4,509  | 4,485  | 5,159  | 5,341  |        |
| MassHealth (coverage gap)         | 3,866  | 3,016  | 2,647  | 2,997  | 618    |
| MassHealth (no coverage gap)      | 4,168  | 4,381  | 5,422  | 4,528  | 984    |
| New Application                   | 3,673  | 3,111  | 2,738  | 2,322  | 3,314  |
| Not Eligible                      | 7      | 3      | 3      |        |        |
| Total                             | 16,223 | 14,996 | 15,969 | 15,188 | 4,916  |

|               | Sep-23 | Oct-23 | Nov-23 | Dec-23 | Jan-24 |
|---------------|--------|--------|--------|--------|--------|
| ConnectorCare | 11,782 | 10,791 | 11,518 | 11,237 | 3,974  |
| Subsidized    | 2,435  | 2,429  | 2,742  | 2,360  | 93     |
| Unsubsidized  | 2,006  | 1,776  | 1,709  | 1,591  | 849    |
| Total         | 16,223 | 14,996 | 15,969 | 15,188 | 4,916  |