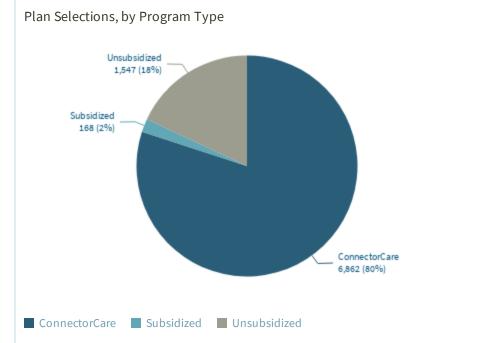

|               | Members |
|---------------|---------|
| ConnectorCare | 6,862   |
| Subsidized    | 168     |
| Unsubsidized  | 1,547   |
| Total         | 8,577   |