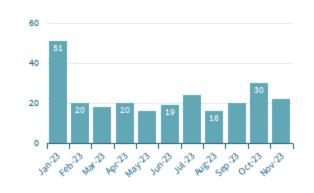

# Monthly Average Answer Speed (< 40 secs)

|                                | Jan-23 | Feb-23 | Mar-23 | Apr-23 | May-23 | Jun-23 | Jul-23 | Aug-23 | Sep-23 | Oct-23 | Nov-23  |
|--------------------------------|--------|--------|--------|--------|--------|--------|--------|--------|--------|--------|---------|
| Call Volume (Calls)            | 82,827 | 61,276 | 63,954 | 56,373 | 55,899 | 59,820 | 64,079 | 79,691 | 78,929 | 92,119 | 105,659 |
| Average Answer Speed (Seconds) | 51     | 20     | 18     | 20     | 16     | 19     | 24     | 16     | 20     | 30     | 22      |
| Abandonment Rate (%)           | 1.67   | 0.88   | 0.69   | 0.83   | 0.69   | 0.87   | 1.24   | 1.17   | 1.47   | 1.85   | 1.3     |