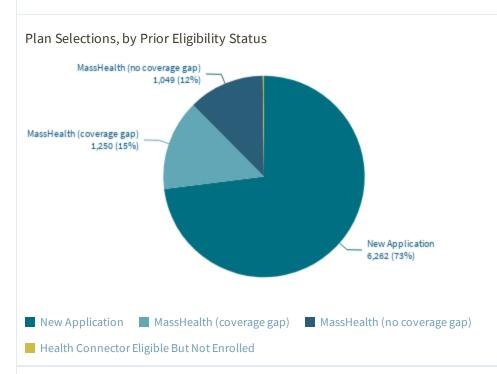

# **Plan Selection Summary**

Enrollment information current through Saturday, December 2, 2023

|                                   | Members |
|-----------------------------------|---------|
| Health Connector Eligible But Not | 16      |
| MassHealth (coverage gap)         | 1,250   |
| MassHealth (no coverage gap)      | 1,049   |
| New Application                   | 6,262   |
| Total                             | 8,577   |