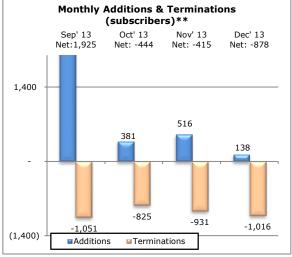

## **Monthly Net Additions & Terminations** (members) Sep '13 Oct '13 Nov '13 Dec '13 Net: + 750 Net: + 2,013 Net: + 1,326 Net: + 5,368 13,306 13,794 15,000 12,896 11.115 (5,000) -5,747 -11,293 -12,146 -12,468 Additions Terminations (25,000)



**Commonwealth Choice** 



<sup>\*</sup>See page 2 for breakdown of CommChoice enrollment by product type.



\*\*Additions and terminations are from one point in time only. Membership numbers change throughout the month due to late additions and terminations.





## Commonwealth Choice Enrollment by Product Type (members)

\*\*\*Enrollment for all non-group members, including YAP.