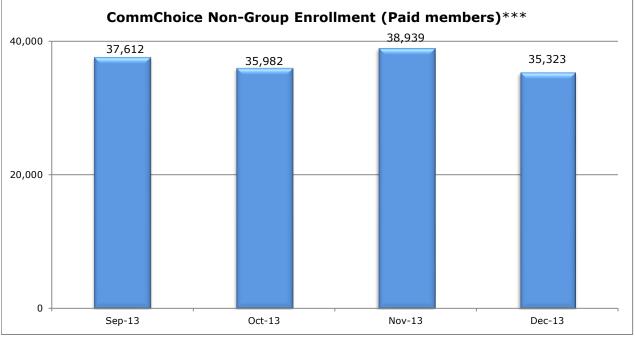

## Commonwealth Choice Enrollment by Product Type (members)

\*\*\*Enrollment for all non-group members, including YAP.