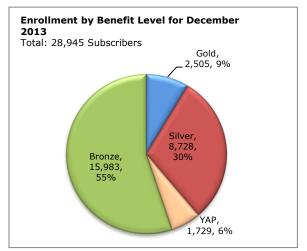

## Commonwealth Choice Enrollment by Product Type (members)

\*\*\*Enrollment for all non-group members, including YAP.