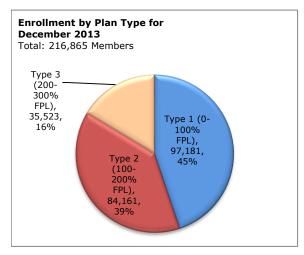

## **Monthly Net Additions & Terminations** (members) Sep '13 Oct '13 Nov '13 Dec '13 Net: + 750 Net: + 2,013 Net: + 1,326 Net: + 5,368 13,306 13,794 15,000 12,896 11.115 (5,000) -5,747 -11,293 -12,146 -12,468 Additions Terminations (25,000)



**Commonwealth Choice** 



<sup>\*</sup>See page 2 for breakdown of CommChoice enrollment by product type.



\*\*Additions and terminations are from one point in time only. Membership numbers change throughout the month due to late additions and terminations.





## Commonwealth Choice Enrollment by Product Type (members)

\*\*\*Enrollment for all non-group members, including YAP.