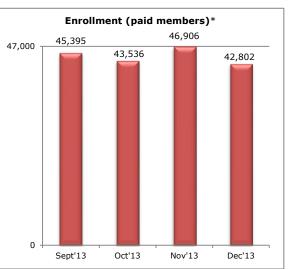

## **Monthly Net Additions & Terminations** (members) Sep '13 Oct '13 Nov '13 Dec '13 Net: + 750 Net: + 2,013 Net: + 1,326 Net: + 5,368 13,306 13,794 15,000 12,896 11.115 (5,000) -5,747 -11,293 -12,146 -12,468 Additions Terminations (25,000)



**Commonwealth Choice** 



<sup>\*</sup>See page 2 for breakdown of CommChoice enrollment by product type.



\*\*Additions and terminations are from one point in time only. Membership numbers change throughout the month due to late additions and terminations.





## Commonwealth Choice Enrollment by Product Type (members)

\*\*\*Enrollment for all non-group members, including YAP.