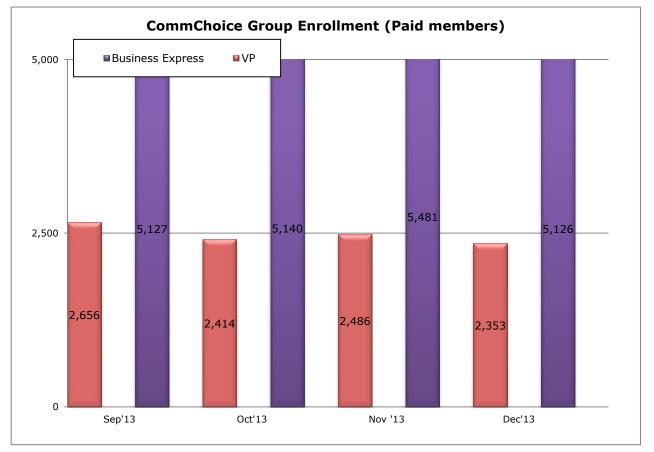

## Commonwealth Choice Enrollment by Product Type (members)

\*\*\*Enrollment for all non-group members, including YAP.