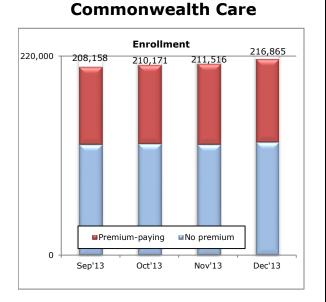

## **Monthly Net Additions & Terminations** (members) Sep '13 Oct '13 Nov '13 Dec '13 Net: + 750 Net: + 2,013 Net: + 1,326 Net: + 5,368 13,306 13,794 15,000 12,896 11.115 (5,000) -5,747 -11,293 -12,146 -12,468 Additions Terminations (25,000)



**Commonwealth Choice** 



<sup>\*</sup>See page 2 for breakdown of CommChoice enrollment by product type.



\*\*Additions and terminations are from one point in time only. Membership numbers change throughout the month due to late additions and terminations.





## Commonwealth Choice Enrollment by Product Type (members)

\*\*\*Enrollment for all non-group members, including YAP.