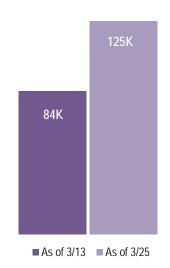

## **Transitional Coverage**

Since our last report, we have enrolled 41K additional residents of the Commonwealth into transitional coverage.