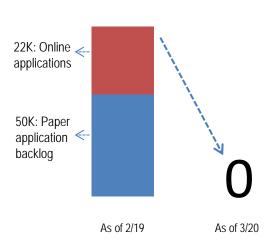

## Paper Application Processing Update

On 2/21 we reported an application backlog of 72K. Since then, we have processed the entire backlog and remain current with incoming applications.