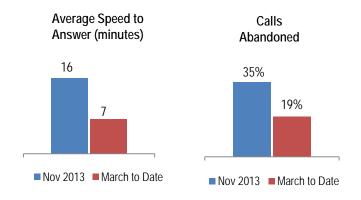

## Call Center Experience

Since November 2013, the combined consumer experience across the Connector and MassHealth call centers has improved significantly. As of March 2014, the average speed to answer has been reduced to 7 minutes and the call abandonment rate has been reduced to 19%.