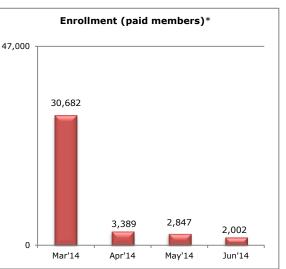

**Commonwealth Care** 

#### **Monthly Net Additions & Terminations** (members) Mar '14 Apr '14 May '14 June '14 Net: -3,165 Net: -2,323 Net: -2,082 Net: -7,992 29 228 439 21 -2,111 -2.344-3,604 Additions Terminations -8,220 (10,000)



### **Commonwealth Choice**



<sup>\*</sup>See page 2 for breakdown of CommChoice enrollment by product type.



\*\*Additions and terminations are from one point in time only. Membership numbers change throughout the month due to late additions and terminations.



### Commonwealth Choice Enrollment by Product Type (members)





# **QHP Enrollments**



**Medical Enrollments** 

## Dental Enrollments