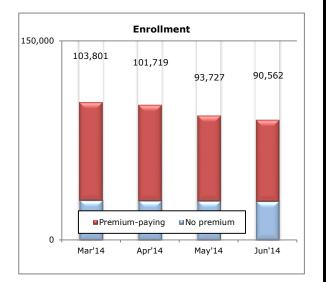

**Commonwealth Care** 

#### **Monthly Net Additions & Terminations** (members) Mar '14 Apr '14 May '14 June '14 Net: -3,165 Net: -2,323 Net: -2,082 Net: -7,992 29 228 439 21 -2,111 -2.344-3,604 Additions Terminations -8,220 (10,000)



### **Commonwealth Choice**



<sup>\*</sup>See page 2 for breakdown of CommChoice enrollment by product type.



\*\*Additions and terminations are from one point in time only. Membership numbers change throughout the month due to late additions and terminations.



### Commonwealth Choice Enrollment by Product Type (members)





# **QHP Enrollments**



**Medical Enrollments** 

## Dental Enrollments