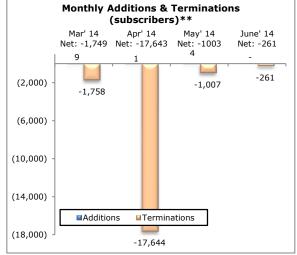

**Commonwealth Care** 

#### **Monthly Net Additions & Terminations** (members) Mar '14 Apr '14 May '14 June '14 Net: -3,165 Net: -2,323 Net: -2,082 Net: -7,992 29 228 439 21 -2,111 -2.344-3,604 Additions Terminations -8,220 (10,000)



### **Commonwealth Choice**



<sup>\*</sup>See page 2 for breakdown of CommChoice enrollment by product type.



\*\*Additions and terminations are from one point in time only. Membership numbers change throughout the month due to late additions and terminations.



### Commonwealth Choice Enrollment by Product Type (members)





# **QHP Enrollments**



**Medical Enrollments** 

## Dental Enrollments