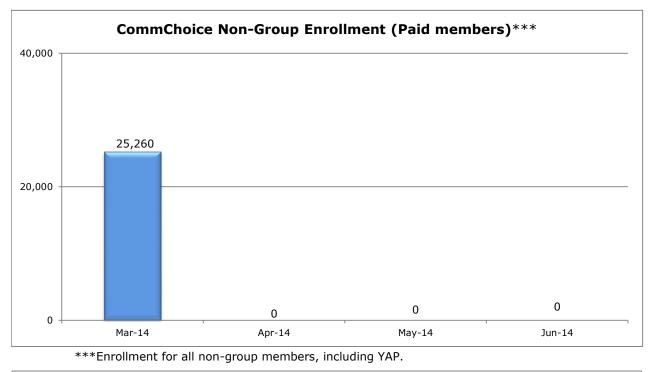

### **Commonwealth Choice**

<sup>\*</sup>See page 2 for breakdown of CommChoice enrollment by product type.

\*\*Additions and terminations are from one point in time only. Membership numbers change throughout the month due to late additions and terminations.

### Commonwealth Choice Enrollment by Product Type (members)