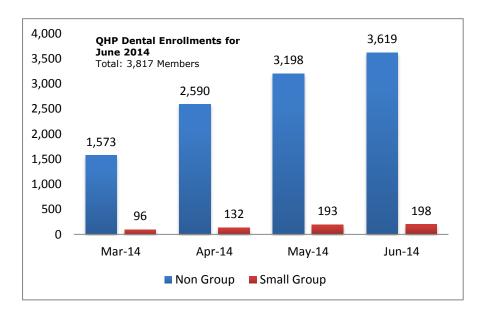

**Commonwealth Care** 

#### **Monthly Net Additions & Terminations** (members) Mar '14 Apr '14 May '14 June '14 Net: -3,165 Net: -2,323 Net: -2,082 Net: -7,992 29 228 439 21 -2,111 -2.344-3,604 Additions Terminations -8,220 (10,000)



### **Commonwealth Choice**



<sup>\*</sup>See page 2 for breakdown of CommChoice enrollment by product type.



\*\*Additions and terminations are from one point in time only. Membership numbers change throughout the month due to late additions and terminations.



### Commonwealth Choice Enrollment by Product Type (members)





# **QHP Enrollments**



**Medical Enrollments** 

## Dental Enrollments