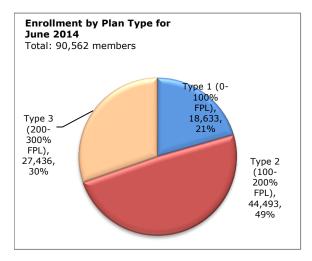

**Commonwealth Care** 

#### **Monthly Net Additions & Terminations** (members) Mar '14 Apr '14 May '14 June '14 Net: -3,165 Net: -2,323 Net: -2,082 Net: -7,992 29 228 439 21 -2,111 -2.344-3,604 Additions Terminations -8,220 (10,000)



### **Commonwealth Choice**



<sup>\*</sup>See page 2 for breakdown of CommChoice enrollment by product type.



\*\*Additions and terminations are from one point in time only. Membership numbers change throughout the month due to late additions and terminations.



### Commonwealth Choice Enrollment by Product Type (members)





# **QHP Enrollments**



**Medical Enrollments** 

## Dental Enrollments