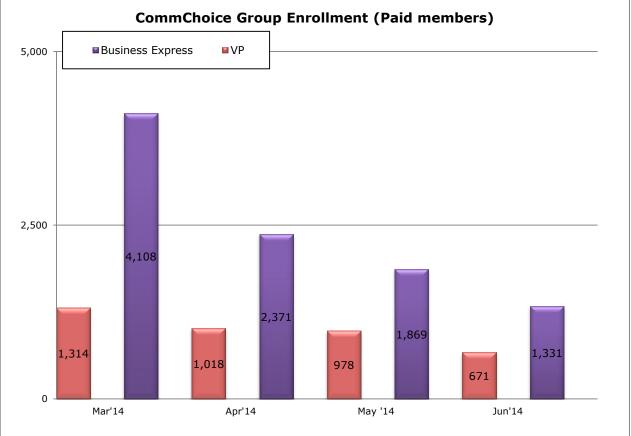

### **Commonwealth Choice**

<sup>\*</sup>See page 2 for breakdown of CommChoice enrollment by product type.

\*\*Additions and terminations are from one point in time only. Membership numbers change throughout the month due to late additions and terminations.

### Commonwealth Choice Enrollment by Product Type (members)