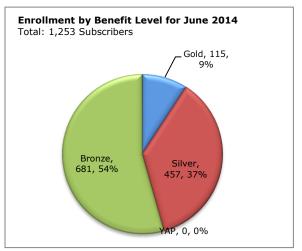

**Commonwealth Care** 

#### **Monthly Net Additions & Terminations** (members) Mar '14 Apr '14 May '14 June '14 Net: -3,165 Net: -2,323 Net: -2,082 Net: -7,992 29 228 439 21 -2,111 -2.344-3,604 Additions Terminations -8,220 (10,000)



### **Commonwealth Choice**



<sup>\*</sup>See page 2 for breakdown of CommChoice enrollment by product type.



\*\*Additions and terminations are from one point in time only. Membership numbers change throughout the month due to late additions and terminations.



### Commonwealth Choice Enrollment by Product Type (members)





# **QHP Enrollments**



**Medical Enrollments** 

## Dental Enrollments