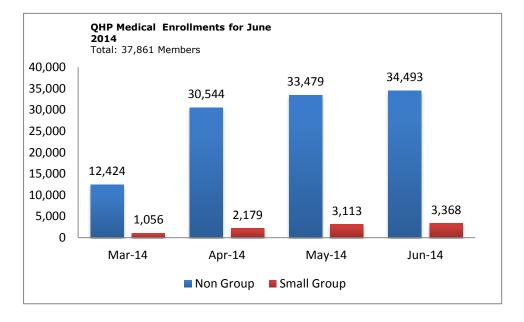

**Commonwealth Care** 

#### **Monthly Net Additions & Terminations** (members) Mar '14 Apr '14 May '14 June '14 Net: -3,165 Net: -2,323 Net: -2,082 Net: -7,992 29 228 439 21 -2,111 -2.344-3,604 Additions Terminations -8,220 (10,000)



### **Commonwealth Choice**



<sup>\*</sup>See page 2 for breakdown of CommChoice enrollment by product type.



\*\*Additions and terminations are from one point in time only. Membership numbers change throughout the month due to late additions and terminations.



### Commonwealth Choice Enrollment by Product Type (members)





# **QHP Enrollments**



**Medical Enrollments** 

## Dental Enrollments