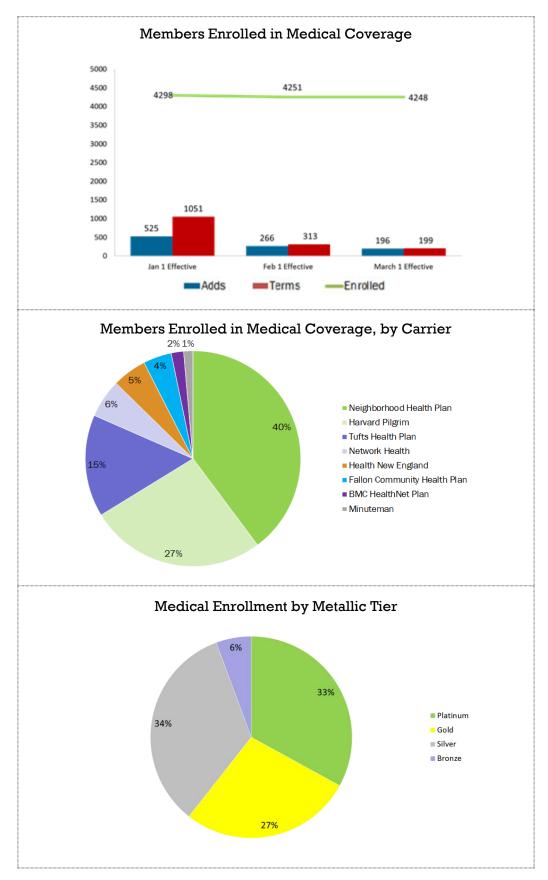

ctive Adds Terms — Enrolled Adds Terms Enrolled Members Enrolled in QHP with APTC Only Members Enrolled in ConnectorCare 4,000 80,000 79,733 3,500 70,000 3,488 60,000 3,000 56.206 50,000 2,500 2,573 40,000 2,000 28.527 27,679 1,444 30,000 1,500 23.527 1,129 20,000 915 1,000 10,000 500 316 216 37 30 16 1 Jan 1 Effective Feb 1 Effective March 1 Effective Jan 1 Effective March 1 Effective Feb 1 Effective Adds Terms —Enrolled Adds Terms —Enrolled

**Non-Group Enrollment – Medical** 

Source: Dell FMS March 9, 2015



## **Non-Group Enrollment – Medical**

### **February Health Connector Summary Report**



**Non-Group Enrollment – Medical** 

# February Health Connector Summary Report Non-Group Enrollment – Dental



# February Health Connector Summary Report Small-Group Enrollment – Medical



## February Health Connector Summary Report Small-Group Enrollment – Dental