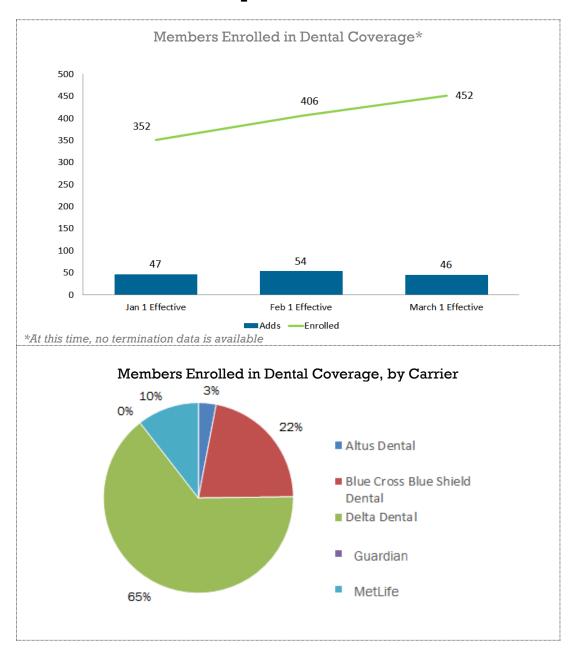

TC Only Members Enrolled in ConnectorCare 4,000 80,000 79,733 3,500 70,000 3,488 60,000 3,000 56.206 50,000 2,500 2,573 40,000 2,000 28.527 27,679 1,444 30,000 1,500 23.527 1,129 20,000 915 1,000 10,000 500 316 216 37 30 16 1 Jan 1 Effective Feb 1 Effective March 1 Effective Jan 1 Effective March 1 Effective Feb 1 Effective Adds Terms —Enrolled Adds Terms —Enrolled

**Non-Group Enrollment – Medical** 

Source: Dell FMS March 9, 2015



## **Non-Group Enrollment – Medical**

### **February Health Connector Summary Report**



**Non-Group Enrollment – Medical** 

# February Health Connector Summary Report Non-Group Enrollment – Dental



# February Health Connector Summary Report Small-Group Enrollment – Medical



## February Health Connector Summary Report Small-Group Enrollment – Dental