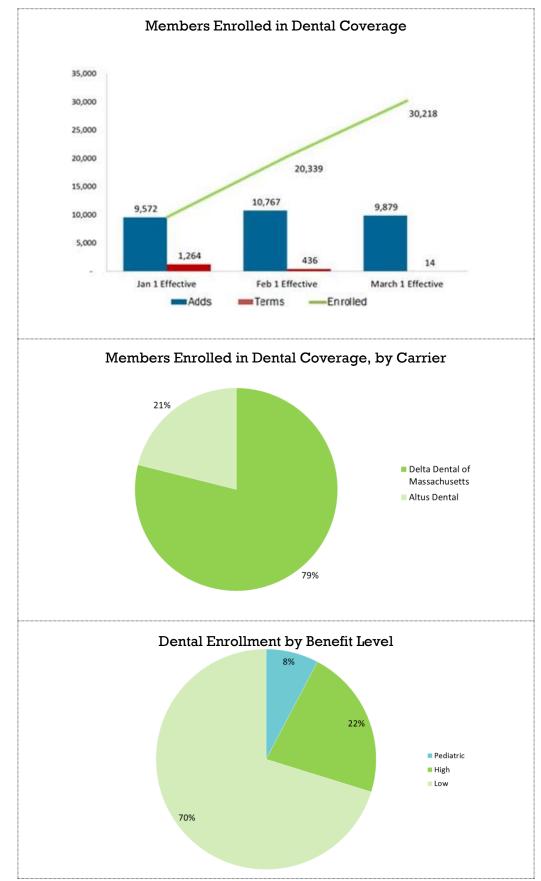

Feb 1 Effective March 1 Effective Jan 1 Effective Feb 1 Effective March 1 Effective Adds Terms — Enrolled Adds Terms Enrolled Members Enrolled in QHP with APTC Only Members Enrolled in ConnectorCare 4,000 80,000 79,733 3,500 70,000 3,488 60,000 3,000 56.206 50,000 2,500 2,573 40,000 2,000 28.527 27,679 1,444 30,000 1,500 23.527 1,129 20,000 915 1,000 10,000 500 316 216 37 30 16 1 Jan 1 Effective Feb 1 Effective March 1 Effective Jan 1 Effective March 1 Effective Feb 1 Effective Adds Terms —Enrolled Adds Terms —Enrolled

**Non-Group Enrollment – Medical** 

Source: Dell FMS March 9, 2015



## **Non-Group Enrollment – Medical**

### **February Health Connector Summary Report**



**Non-Group Enrollment – Medical** 

# February Health Connector Summary Report Non-Group Enrollment – Dental



# February Health Connector Summary Report Small-Group Enrollment – Medical



## February Health Connector Summary Report Small-Group Enrollment – Dental