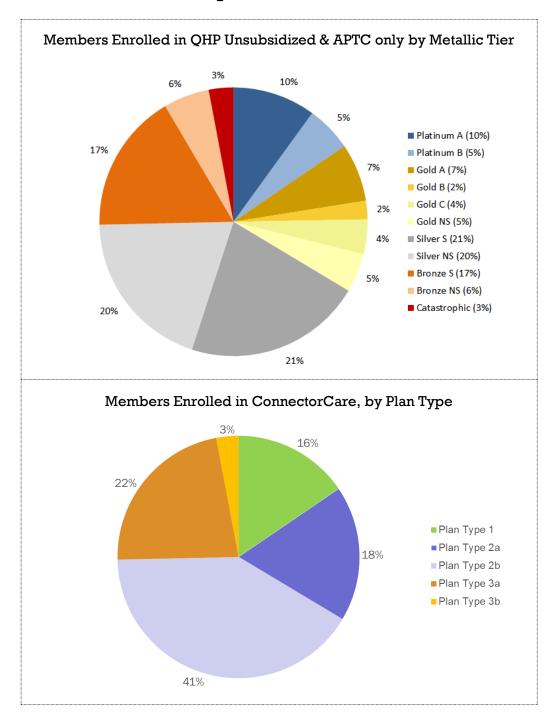

,000 20,000 15,000 37,496 40,000 31,247 8,688 10,000 6,805 20,000 5,000 1.445 176 1,791 12 408 50 Jan 1 Effective Feb 1 Effective March 1 Effective Jan 1 Effective Feb 1 Effective March 1 Effective Adds Terms — Enrolled Adds Terms Enrolled Members Enrolled in QHP with APTC Only Members Enrolled in ConnectorCare 4,000 80,000 79,733 3,500 70,000 3,488 60,000 3,000 56.206 50,000 2,500 2,573 40,000 2,000 28.527 27,679 1,444 30,000 1,500 23.527 1,129 20,000 915 1,000 10,000 500 316 216 37 30 16 1 Jan 1 Effective Feb 1 Effective March 1 Effective Jan 1 Effective March 1 Effective Feb 1 Effective Adds Terms —Enrolled Adds Terms —Enrolled

**Non-Group Enrollment – Medical** 

Source: Dell FMS March 9, 2015



## **Non-Group Enrollment – Medical**

### **February Health Connector Summary Report**



**Non-Group Enrollment – Medical** 

# February Health Connector Summary Report Non-Group Enrollment – Dental



# February Health Connector Summary Report Small-Group Enrollment – Medical



## February Health Connector Summary Report Small-Group Enrollment – Dental