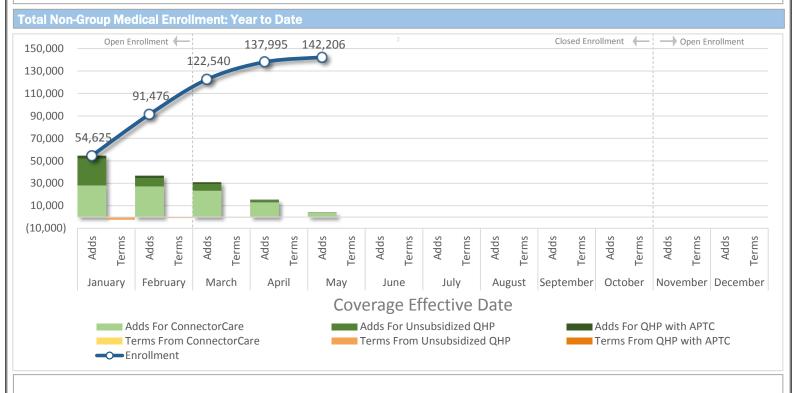

#### **CCA Board Report Metrics**

\*Reporting period through March 31 Source: Dell Financial Management System (FMS) – April 1, 2015

- Adds are defined as the number of members in the coverage effective month with an active enrollment, including those who have been retro- or
  prospectively-enrolled. For example, a member who enrolls in March for a policy starting January 1 will appear in the January count.
- Terms are defined as the number of members in the coverage effective month who have been termed, including those who have been retro- or
  prospectively-termed. For example, a member enrolled in a policy with a March 1 coverage effective date who then terminates coverage in July
  will appear in the March count.
- The enrollment line shows the cumulative active enrolled members, by coverage effective date, as of the date of this report.

Note: This report is based on the latest available membership information as it appears in the CCA Financial Management System (FMS). Normal member activity (e.g., retroactive enrollment, account changes) may result in adjustments to figures reported in prior versions of the Board Report Metrics.