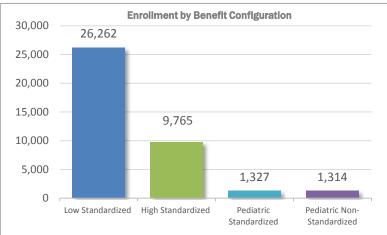

# **CCA Board Report Metrics**

\*Reporting period through March 31 Source: SBSB SHOP Database – April 1, 2015

#### **Small Group Dental Enrollment**