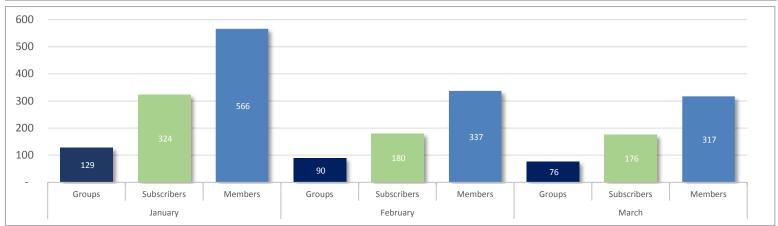

# **CCA Board Report Metrics**

\*Reporting period through March 31 Source: SBSB SHOP Database – April 1, 2015

#### **Small Group Medical Enrollment**