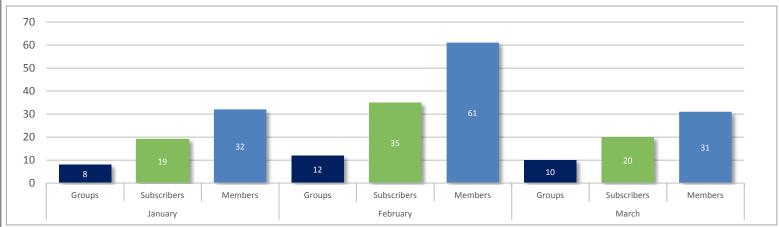

for the right plan

\*Reporting period through March 31 Source: Dell Financial Management System (FMS) – April 1, 2015

## Non-Group Medical Enrollment - Unsubsidized QHP and APTC





Standardized - Gold 3

■ Non-Standardized - Silver

■ Standardized - Catastrophic



#### Non-Group Medical Enrollment - ConnectorCare

Standardized - Gold 2

■ Non-Standardized - Bronze

■ Standardized - Silver



■ Non-Standardized - Gold

■ Standardized - Bronze





# **CCA Board Report Metrics**



\*Reporting period through March 31 Source: Dell Financial Management System (FMS) – April 1, 2015









# **CCA Board Report Metrics**

\*Reporting period through March 31 Source: SBSB SHOP Database – April 1, 2015



#### **Small Group Medical Enrollment**







#### **Small Group Dental Enrollment**