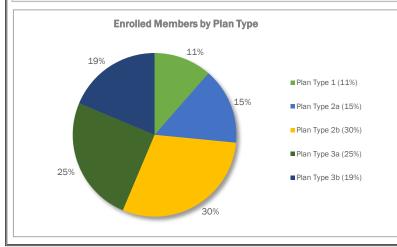

t available membership information as it appears in the CCA Financial Management System (FMS). Normal member activity (e.g., retroactive enrollment, account changes) may result in adjustments to figures reported in prior versions of the Board Report Metrics.

#### April 9, 2015\*

## **CCA Board Report Metrics**

HEALTH
CONNECTOR
the right place for the right plan

\*Reporting period through March 31 Source: Dell Financial Management System (FMS) – April 1, 2015

## Non-Group Medical Enrollment - Unsubsidized QHP and APTC





Standardized - Gold 3

■ Non-Standardized - Silver

■ Standardized - Catastrophic



#### Non-Group Medical Enrollment - ConnectorCare

Standardized - Gold 2

■ Non-Standardized - Bronze

■ Standardized - Silver



■ Non-Standardized - Gold

■ Standardized - Bronze





# **CCA Board Report Metrics**



\*Reporting period through March 31 Source: Dell Financial Management System (FMS) – April 1, 2015









# **CCA Board Report Metrics**

\*Reporting period through March 31 Source: SBSB SHOP Database – April 1, 2015



#### **Small Group Medical Enrollment**







#### **Small Group Dental Enrollment**