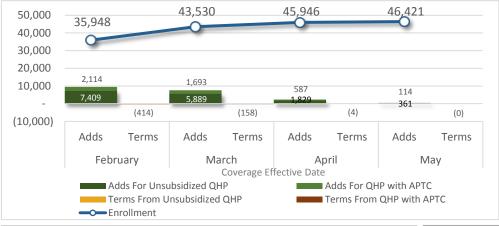

## Non-Group Medical Enrollment - Unsubsidized QHP and APTC

Standardized - Gold 3

■ Non-Standardized - Silver

■ Standardized - Catastrophic