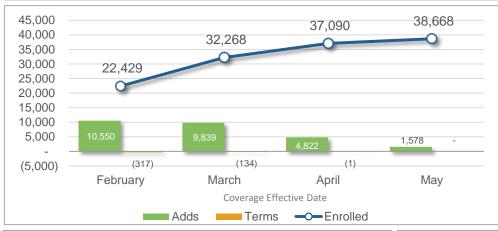

# **CCA Board Report Metrics**

\*Reporting period through March 31 Source: SBSB SHOP Database – April 1, 2015

#### **Small Group Dental Enrollment**