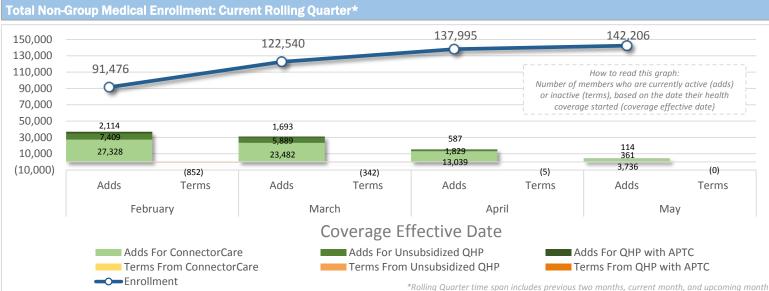

#### **CCA Board Report Metrics**

\*Reporting period through March 31 Source: Dell Financial Management System (FMS) – April 1, 2015

- Adds are defined as the number of members in the coverage effective month with an active enrollment, including those who have been retro- or
  prospectively-enrolled. For example, a member who enrolls in March for a policy starting January 1 will appear in the January count.
- Terms are defined as the number of members in the coverage effective month who have been termed, including those who have been retro- or
  prospectively-termed. For example, a member enrolled in a policy with a March 1 coverage effective date who then terminates coverage in July
  will appear in the March count.
- The enrollment line shows the cumulative active enrolled members, by coverage effective date, as of the date of this report.

Note: This report is based on the latest available membership information as it appears in the CCA Financial Management System (FMS). Normal member activity (e.g., retroactive enrollment, account changes) may result in adjustments to figures reported in prior versions of the Board Report Metrics.