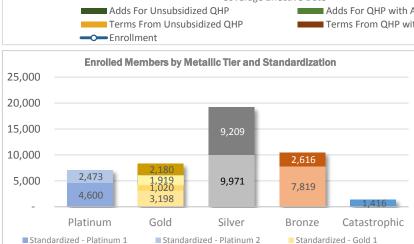

#### Non-Group Medical Enrollment - ConnectorCare

Standardized - Gold 2

■ Non-Standardized - Bronze

■ Standardized - Silver

■ Non-Standardized - Gold

■ Standardized - Bronze