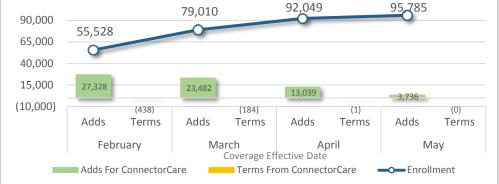

#### **CCA Board Report Metrics**

\*Reporting period through March 31 Source: Dell Financial Management System (FMS) – April 1, 2015

- Adds are defined as the number of members in the coverage effective month with an active enrollment, including those who have been retro- or
  prospectively-enrolled. For example, a member who enrolls in March for a policy starting January 1 will appear in the January count.
- Terms are defined as the number of members in the coverage effective month who have been termed, including those who have been retro- or
  prospectively-termed. For example, a member enrolled in a policy with a March 1 coverage effective date who then terminates coverage in July
  will appear in the March count.
- The enrollment line shows the cumulative active enrolled members, by coverage effective date, as of the date of this report.

Note: This report is based on the latest available membership information as it appears in the CCA Financial Management System (FMS). Normal member activity (e.g., retroactive enrollment, account changes) may result in adjustments to figures reported in prior versions of the Board Report Metrics.