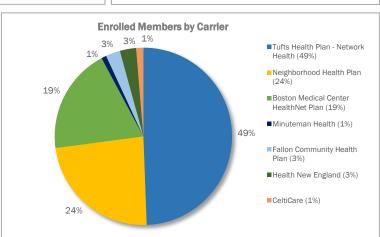

available membership information as it appears in the CCA Financial Management System (FMS). Normal member activity (e.g., retroactive enrollment, account changes) may result in adjustments to figures reported in prior versions of the Board Report Metrics.

#### April 9, 2015\*

## **CCA Board Report Metrics**

HEALTH
CONNECTOR
the right place for the right plan

\*Reporting period through March 31 Source: Dell Financial Management System (FMS) – April 1, 2015

## Non-Group Medical Enrollment - Unsubsidized QHP and APTC





Standardized - Gold 3

■ Non-Standardized - Silver

■ Standardized - Catastrophic



#### Non-Group Medical Enrollment - ConnectorCare

Standardized - Gold 2

■ Non-Standardized - Bronze

■ Standardized - Silver



■ Non-Standardized - Gold

■ Standardized - Bronze





# **CCA Board Report Metrics**



\*Reporting period through March 31 Source: Dell Financial Management System (FMS) – April 1, 2015









# **CCA Board Report Metrics**

\*Reporting period through March 31 Source: SBSB SHOP Database – April 1, 2015



#### **Small Group Medical Enrollment**







#### **Small Group Dental Enrollment**