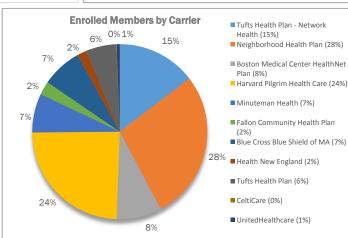

e March count.
- The enrollment line shows the cumulative active enrolled members, by coverage effective date, as of the date of this report.



Note: This report is based on the latest available membership information as it appears in the CCA Financial Management System (FMS). Normal member activity (e.g., retroactive enrollment, account changes) may result in adjustments to figures reported in prior versions of the Board Report Metrics.

#### April 9, 2015\*

## **CCA Board Report Metrics**

HEALTH
CONNECTOR
the right place for the right plan

\*Reporting period through March 31 Source: Dell Financial Management System (FMS) – April 1, 2015

## Non-Group Medical Enrollment - Unsubsidized QHP and APTC





Standardized - Gold 3

■ Non-Standardized - Silver

■ Standardized - Catastrophic



#### Non-Group Medical Enrollment - ConnectorCare

Standardized - Gold 2

■ Non-Standardized - Bronze

■ Standardized - Silver



■ Non-Standardized - Gold

■ Standardized - Bronze





# **CCA Board Report Metrics**



\*Reporting period through March 31 Source: Dell Financial Management System (FMS) – April 1, 2015









# **CCA Board Report Metrics**

\*Reporting period through March 31 Source: SBSB SHOP Database – April 1, 2015



#### **Small Group Medical Enrollment**







#### **Small Group Dental Enrollment**