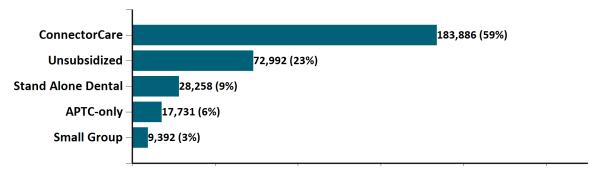

#### Total Membership in All Health Connector Programs

January 2021

As of 1/2/2021 there are 312,259 members enrolled in Health Connector programs, including 274,609 non-group health plan enrollees

As of 01/02/21, there are **79,964** members with both health and dental coverage. They are not included with the stand alone dental enrollees above to avoid double-counting. Out of **9,392** small group members, **214** are dental only members.

#### Historical Membership in All Health Connector Programs

| Legend                                 | Feb-20  | Mar-20  | Apr-20  | May-20  | Jun-20  | Jul-20  | Aug-20  | Sep-20  | Oct-20  | Nov-20  | Dec-20  | Jan-21  |
|----------------------------------------|---------|---------|---------|---------|---------|---------|---------|---------|---------|---------|---------|---------|
| Enrollment /<br>Current Report<br>Date | 317,290 | 322,666 | 325,183 | 321,060 | 321,031 | 324,091 | 326,540 | 325,325 | 320,308 | 314,043 | 312,122 | 312,259 |
| Enrollment/<br>Initial Report<br>Date  | 333,535 | 330,068 | 330,254 | 328,921 | 332,090 | 331,168 | 329,728 | 329,280 | 326,181 | 320,405 | 318,528 | 312,259 |
| Small Group                            | 8,111   | 8,369   | 8,518   | 8,538   | 8,660   | 8,741   | 8,763   | 8,811   | 8,880   | 8,952   | 9,104   | 9,392   |
| Stand Alone<br>Dental                  | 21,865  | 21,663  | 22,618  | 23,618  | 24,174  | 24,245  | 24,307  | 24,758  | 25,914  | 26,726  | 26,975  | 28,258  |
| Unsubsidized                           | 56,207  | 57,290  | 57,617  | 52,977  | 53,423  | 53,996  | 54,819  | 54,691  | 56,833  | 56,146  | 55,634  | 72,992  |
| Advance<br>Premium Tax<br>Credit Only  | 18,610  | 18,883  | 18,298  | 17,226  | 17,012  | 17,288  | 17,425  | 17,560  | 17,467  | 17,184  | 17,434  | 17,731  |
| ConnectorCare                          | 212,497 | 216,461 | 218,132 | 218,701 | 217,762 | 219,821 | 221,226 | 219,505 | 211,214 | 205,035 | 202,975 | 183,886 |