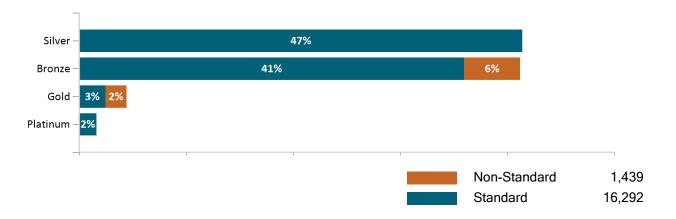

tion for non-payment of premiums.



#### **ConnectorCare**

#### ConnectorCare Membership by Enrollment

January 2021 230,000 220,000 210,000 200,000 190,000 180,000 170,000 Dec-20 Jan -21 Feb Jul Mar May Jun Aug Sep Oct Nov Apr Total Member Count As of Total Intial Reported Member Report Date Count

# ConnectorCare Membership Monthly Additions and Terminations January 2021



Report Date: Jan 2, 2021



# ConnectorCare Membership by Plan Type January 2021



# ConnectorCare Membership by Carrier January 2021





## **APTC-only**

#### APTC-only Membership by Enrollment



# APTC-only Membership Monthly Additions and Terminations



Report Date: Jan 2, 2021



### APTC-only Membership by Carrier

January 2021



### APTC-only Membership by Metallic Tier and Standardization January 2021





### **Unsubsidized**

# Unsubsidized Membership by Enrollment January 2021



### Unsubsidized Membership Monthly Additions and Terminations



Report Date: Jan 2, 2021



# Unsubsidized Membership by Carrier January 2021



# Unsubsidized Membership by Metallic Tier and Standardization January 2021





## **Non-Group Dental**

#### Non-Group Dental Membership by Enrollment



# Non-Group Dental Membership Monthly Additions and Terminations January 2021



Report Date: Jan 2, 2021



# Non-Group Dental Membership by Benefits January 2021



# Non-Group Membership by Health and Dental Enrollment January 2021





### **Health Connector for Business**

Health Connector for Business Health Enrollment January 2021



Health Connector for Business Health Membership Monthly Additions and Te