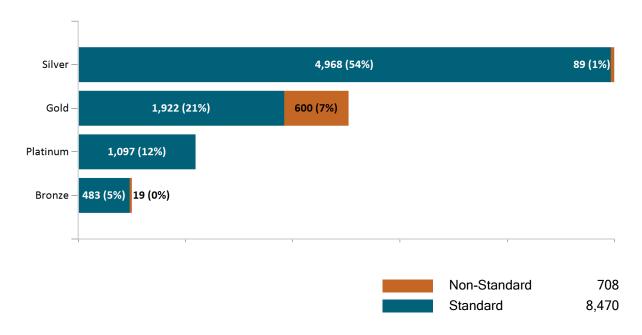

# Health Connector Board Report Metrics Report Date : Jan 2, 2021

Health Connector for Business Health Membership by Metallic Tier and Standardization January 2021