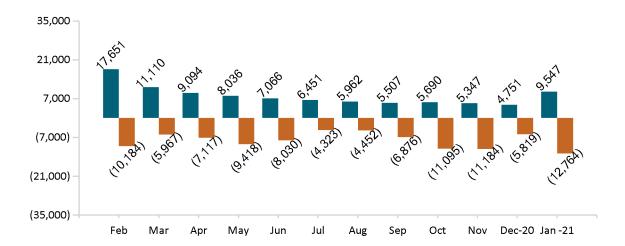

# ConnectorCare Membership Monthly Additions and Terminations January 2021

Report Date: Jan 2, 2021