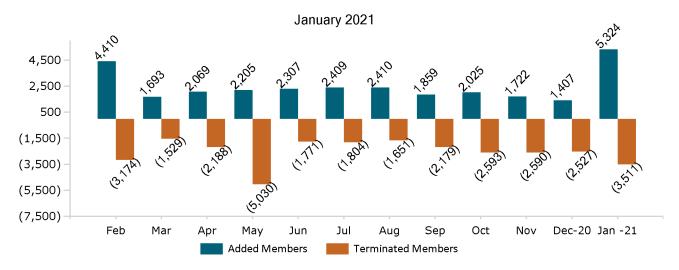

### Unsubsidized Membership Monthly Additions and Terminations

Report Date: Jan 2, 2021