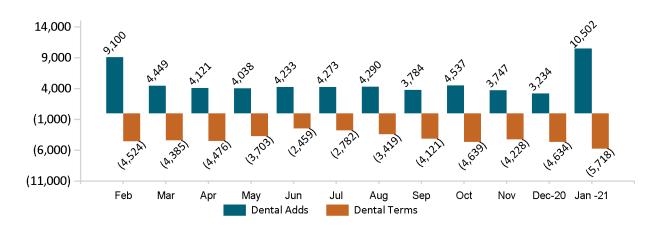

# Non-Group Dental Membership Monthly Additions and Terminations January 2021

Report Date: Jan 2, 2021