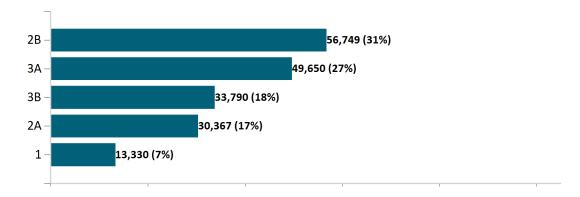

| 17,434  | 17,731  |
| ConnectorCare                          | 212,497 | 216,461 | 218,132 | 218,701 | 217,762 | 219,821 | 221,226 | 219,505 | 211,214 | 205,035 | 202,975 | 183,886 |

Note: Enrollment / initial report date shows a month's total enrollment as of that month. Columns reflect subsequent retroactive changes, often termination for non-payment of premiums.



#### **ConnectorCare**

#### ConnectorCare Membership by Enrollment

January 2021 230,000 220,000 210,000 200,000 190,000 180,000 170,000 Dec-20 Jan -21 Feb Jul Mar May Jun Aug Sep Oct Nov Apr Total Member Count As of Total Intial Reported Member Report Date Count

# ConnectorCare Membership Monthly Additions and Terminations January 2021



Report Date: Jan 2, 2021



# ConnectorCare Membership by Plan Type January 2021



# ConnectorCare Membership by Carrier January 2021





## **APTC-only**

#### APTC-only Membership by Enrollment



# APTC-only Membership Monthly Additions and Terminations



Report Date: Jan 2, 2021



### APTC-only Membership by Carrier

January 2021



### APTC-only Membership by Metallic Tier and Standardization January 2021





### **Unsubsidized**

# Unsubsidized Membership by Enrollment January 2021



### Unsubsidized Membership Monthly Additions and Terminations



Report Date: Jan 2, 2021



# Unsubsidized Membership by Carrier January 2021



# Unsubsidized Membership by Metallic Tier and Standardization January 2021





## **Non-Group Dental**

#### Non-Group Dental Membership by Enrollment



# Non-Group Dental Membership Monthly Additions and Terminations January 2021