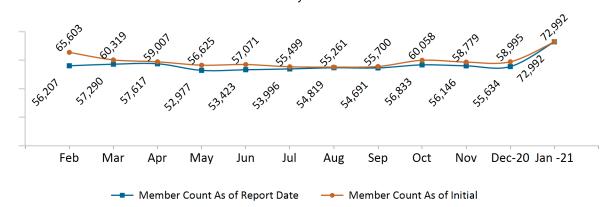

# Unsubsidized Membership by Enrollment January 2021

#### Historical Membership in All Health Connector Programs

| Legend                                 | Feb-20  | Mar-20  | Apr-20  | May-20  | Jun-20  | Jul-20  | Aug-20  | Sep-20  | Oct-20  | Nov-20  | Dec-20  | Jan-21  |
|----------------------------------------|---------|---------|---------|---------|---------|---------|---------|---------|---------|---------|---------|---------|
| Enrollment /<br>Current Report<br>Date | 317,290 | 322,666 | 325,183 | 321,060 | 321,031 | 324,091 | 326,540 | 325,325 | 320,308 | 314,043 | 312,122 | 312,259 |
| Enrollment/<br>Initial Report<br>Date  | 333,535 | 330,068 | 330,254 | 328,921 | 332,090 | 331,168 | 329,728 | 329,280 | 326,181 | 320,405 | 318,528 | 312,259 |
| Small Group                            | 8,111   | 8,369   | 8,518   | 8,538   | 8,660   | 8,741   | 8,763   | 8,811   | 8,880   | 8,952   | 9,104   | 9,392   |
| Stand Alone<br>Dental                  | 21,865  | 21,663  | 22,618  | 23,618  | 24,174  | 24,245  | 24,307  | 24,758  | 25,914  | 26,726  | 26,975  | 28,258  |
| Unsubsidized                           | 56,207  | 57,290  | 57,617  | 52,977  | 53,423  | 53,996  | 54,819  | 54,691  | 56,833  | 56,146  | 55,634  | 72,992  |
| Advance<br>Premium Tax<br>Credit Only  | 18,610  | 18,883  | 18,298  | 17,226  | 17,012  | 17,288  | 17,425  | 17,560  | 17,467  | 17,184  | 17,434  | 17,731  |
| ConnectorCare                          | 212,497 | 216,461 | 218,132 | 218,701 | 217,762 | 219,821 | 221,226 | 219,505 | 211,214 | 205,035 | 202,975 | 183,886 |