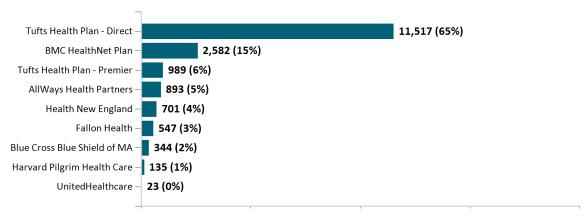

s of that month. Columns reflect subsequent retroactive changes, often termination for non-payment of premiums.



#### **ConnectorCare**

#### ConnectorCare Membership by Enrollment

January 2021 230,000 220,000 210,000 200,000 190,000 180,000 170,000 Dec-20 Jan -21 Feb Jul Mar May Jun Aug Sep Oct Nov Apr Total Member Count As of Total Intial Reported Member Report Date Count

# ConnectorCare Membership Monthly Additions and Terminations January 2021



Report Date: Jan 2, 2021



# ConnectorCare Membership by Plan Type January 2021



# ConnectorCare Membership by Carrier January 2021





## **APTC-only**

#### APTC-only Membership by Enrollment



# APTC-only Membership Monthly Additions and Terminations



Report Date: Jan 2, 2021



### APTC-only Membership by Carrier

January 2021



### APTC-only Membership by Metallic Tier and Standardization January 2021





### **Unsubsidized**

# Unsubsidized Membership by Enrollment January 2021



### Unsubsidized Membership Monthly Additions and Terminations



Report Date: Jan 2, 2021



# Unsubsidized Membership by Carrier January 2021



# Unsubsidized Membership by Metallic Tier and Standardization January 2021





## **Non-Group Dental**

#### Non-Group Dental Membership by Enrollment



# Non-Group Dental Membership Monthly Additions and Terminations January 2021



Report Date: Jan 2, 2021



# Non-Group Dental Membership by Benefits January 2021



# Non-Group Membership by Health and Dental Enrollment January 2021





### **Health Connector for Business**

Health Connector for Business Health Enrollment January 20