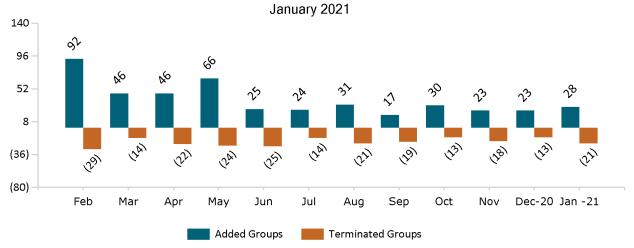

# ConnectorCare Membership Monthly Additions and Terminations January 2021

Report Date: Jan 2, 2021