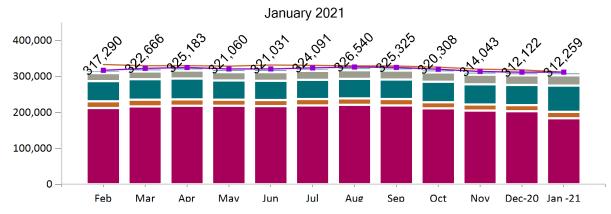

#### Historical Membership in All Health Connector Programs

| Legend                                 | Feb-20  | Mar-20  | Apr-20  | May-20  | Jun-20  | Jul-20  | Aug-20  | Sep-20  | Oct-20  | Nov-20  | Dec-20  | Jan-21  |
|----------------------------------------|---------|---------|---------|---------|---------|---------|---------|---------|---------|---------|---------|---------|
| Enrollment /<br>Current Report<br>Date | 317,290 | 322,666 | 325,183 | 321,060 | 321,031 | 324,091 | 326,540 | 325,325 | 320,308 | 314,043 | 312,122 | 312,259 |
| Enrollment/<br>Initial Report<br>Date  | 333,535 | 330,068 | 330,254 | 328,921 | 332,090 | 331,168 | 329,728 | 329,280 | 326,181 | 320,405 | 318,528 | 312,259 |
| Small Group                            | 8,111   | 8,369   | 8,518   | 8,538   | 8,660   | 8,741   | 8,763   | 8,811   | 8,880   | 8,952   | 9,104   | 9,392   |
| Stand Alone<br>Dental                  | 21,865  | 21,663  | 22,618  | 23,618  | 24,174  | 24,245  | 24,307  | 24,758  | 25,914  | 26,726  | 26,975  | 28,258  |
| Unsubsidized                           | 56,207  | 57,290  | 57,617  | 52,977  | 53,423  | 53,996  | 54,819  | 54,691  | 56,833  | 56,146  | 55,634  | 72,992  |
| Advance<br>Premium Tax<br>Credit Only  | 18,610  | 18,883  | 18,298  | 17,226  | 17,012  | 17,288  | 17,425  | 17,560  | 17,467  | 17,184  | 17,434  | 17,731  |
| ConnectorCare                          | 212,497 | 216,461 | 218,132 | 218,701 | 217,762 | 219,821 | 221,226 | 219,505 | 211,214 | 205,035 | 202,975 | 183,886 |

Note: Enrollment / initial report date shows a month's total enrollment as of that month. Columns reflect subsequent retroactive changes, often termination for non-payment of premiums.

#### ConnectorCare Membership by Enrollment

January 2021 230,000 220,000 210,000 200,000 190,000 180,000 170,000 Dec-20 Jan -21 Feb Jul Mar May Jun Aug Sep Oct Nov Apr Total Member Count As of Total Intial Reported Member Report Date Count