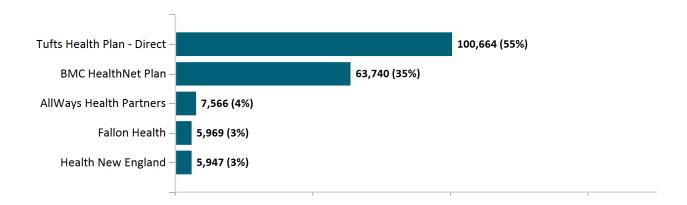

| 212,497 | 216,461 | 218,132 | 218,701 | 217,762 | 219,821 | 221,226 | 219,505 | 211,214 | 205,035 | 202,975 | 183,886 |

Note: Enrollment / initial report date shows a month's total enrollment as of that month. Columns reflect subsequent retroactive changes, often termination for non-payment of premiums.



#### **ConnectorCare**

#### ConnectorCare Membership by Enrollment

January 2021 230,000 220,000 210,000 200,000 190,000 180,000 170,000 Dec-20 Jan -21 Feb Jul Mar May Jun Aug Sep Oct Nov Apr Total Member Count As of Total Intial Reported Member Report Date Count

# ConnectorCare Membership Monthly Additions and Terminations January 2021



Report Date: Jan 2, 2021



# ConnectorCare Membership by Plan Type January 2021



# ConnectorCare Membership by Carrier January 2021





## **APTC-only**

#### APTC-only Membership by Enrollment



# APTC-only Membership Monthly Additions and Terminations



Report Date: Jan 2, 2021



### APTC-only Membership by Carrier

January 2021



### APTC-only Membership by Metallic Tier and Standardization January 2021





### **Unsubsidized**

# Unsubsidized Membership by Enrollment January 2021



### Unsubsidized Membership Monthly Additions and Terminations



Report Date: Jan 2, 2021



# Unsubsidized Membership by Carrier January 2021



# Unsubsidized Membership by Metallic Tier and Standardization January 2021





## **Non-Group Dental**

#### Non-Group Dental Membership by Enrollment



# Non-Group Dental Membership Monthly Additions and Terminations January 2021



Report Date: Jan 2, 2021



# Non-Group Dental Memb