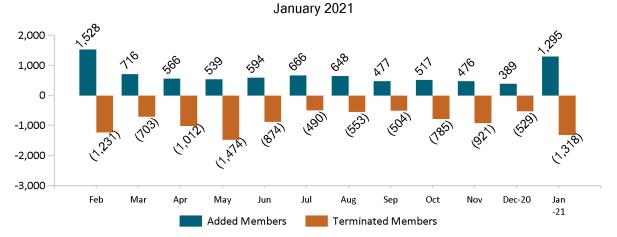

# ConnectorCare Membership Monthly Additions and Terminations January 2021

Report Date: Jan 2, 2021