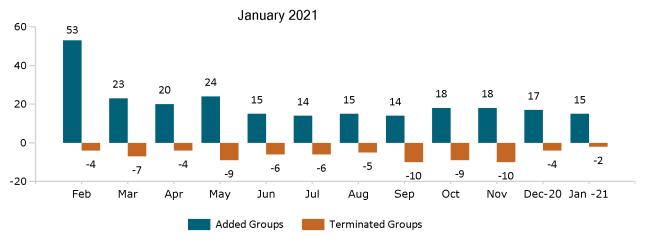

### **Health Connector for Business**

Health Connector for Business Health Enrollment January 2021

Health Connector for Business Health Membership Monthly Additions and Terminations

Report Date: Jan 2, 2021