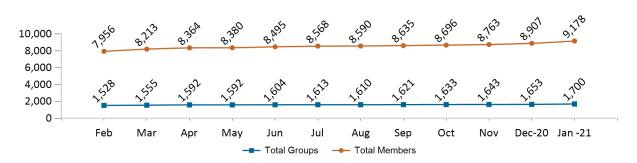

#### ConnectorCare Membership by Enrollment

January 2021 230,000 220,000 210,000 200,000 190,000 180,000 170,000 Dec-20 Jan -21 Feb Jul Mar May Jun Aug Sep Oct Nov Apr Total Member Count As of Total Intial Reported Member Report Date Count