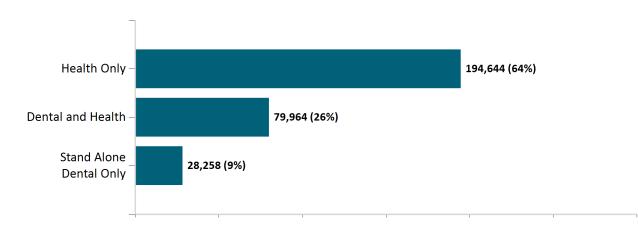

# Non-Group Membership by Health and Dental Enrollment January 2021

#### Total Membership in All Health Connector Programs

January 2021

As of 1/2/2021 there are 312,259 members enrolled in Health Connector programs, including 274,609 non-group health plan enrollees

As of 01/02/21, there are **79,964** members with both health and dental coverage. They are not included with the stand alone dental enrollees above to avoid double-counting. Out of **9,392** small group members, **214** are dental only members.