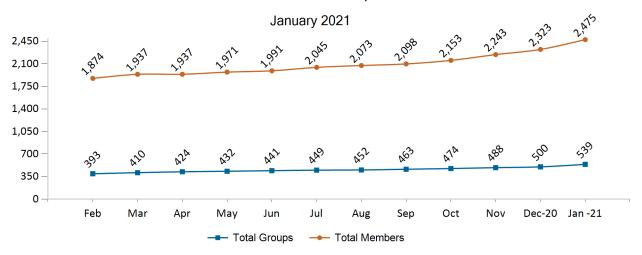

### **Health Connector for Business**

Health Connector for Business Health Enrollment January 2021

Health Connector for Business Health Membership Monthly Additions and Terminations

Report Date: Jan 2, 2021