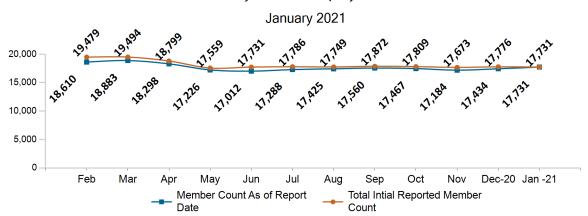

#### ConnectorCare Membership by Enrollment

January 2021 230,000 220,000 210,000 200,000 190,000 180,000 170,000 Dec-20 Jan -21 Feb Jul Mar May Jun Aug Sep Oct Nov Apr Total Member Count As of Total Intial Reported Member Report Date Count