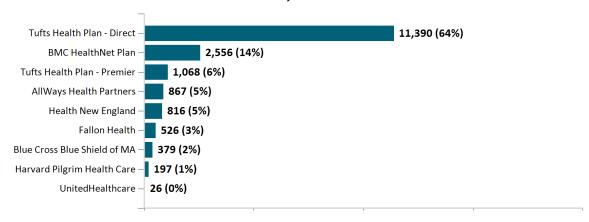

| 217,747 | 219,799 | 221,184 | 219,483 | 211,219 | 205,070 | 201,245 | 184,446 | 191,636 |

Note: Enrollment / initial report date shows a month's total enrollment as of that month. Columns reflect subsequent retroactive changes, often termination for non-payment of premiums.



### **ConnectorCare**

### ConnectorCare Membership by Enrollment



## ConnectorCare Membership Monthly Additions and Terminations February 2021



# Health Connector Board Report Metrics Report Date : Feb 2, 2021



## ConnectorCare Membership by Plan Type February 2021



## ConnectorCare Membership by Carrier February 2021





# **APTC-only**

APTC-only Membership by Enrollment



# APTC-only Membership Monthly Additions and Terminations



Report Date: Feb 2, 2021



#### APTC-only Membership by Carrier





### APTC-only Membership by Metallic Tier and Standardization February 2021





## **Unsubsidized**

# Unsubsidized Membership by Enrollment February 2021



### Unsubsidized Membership Monthly Additions and Terminations



Report Date: Feb 2, 2021



# Unsubsidized Membership by Carrier February 2021



# Unsubsidized Membership by Metallic Tier and Standardization February 2021





# **Non-Group Dental**

#### Non-Group Dental Membership by Enrollment



## Non-Group Dental Membership Monthly Additions and Terminations February 2021



Report Date: Feb 2, 2021



## Non-Group Dental Membership by Benefits February 2021



# Non-Group Membership by Health and Dental Enrollment February 2021





## **Health Connector for Business**

### Health Connector for Business Health Enrollment