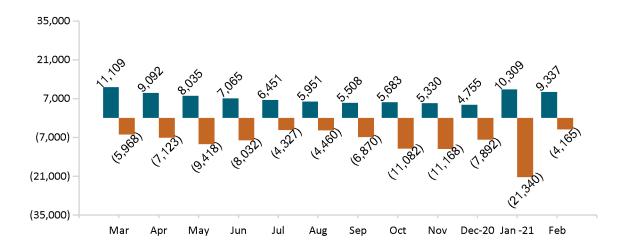

| 57,298  | 57,618  | 52,980  | 53,418  | 53,989  | 54,818  | 54,683  | 56,813  | 56,044  | 55,422  | 61,139  | 60,513  |
| Advance<br>Premium Tax<br>Credit Only  | 18,874  | 18,287  | 17,210  | 17,002  | 17,278  | 17,420  | 17,554  | 17,462  | 17,165  | 17,209  | 17,542  | 17,823  |
| ConnectorCare                          | 216,456 | 218,119 | 218,687 | 217,747 | 219,799 | 221,184 | 219,483 | 211,219 | 205,070 | 201,245 | 184,446 | 191,636 |

Note: Enrollment / initial report date shows a month's total enrollment as of that month. Columns reflect subsequent retroactive changes, often termination for non-payment of premiums.



### **ConnectorCare**

### ConnectorCare Membership by Enrollment



## ConnectorCare Membership Monthly Additions and Terminations February 2021



# Health Connector Board Report Metrics Report Date : Feb 2, 2021



## ConnectorCare Membership by Plan Type February 2021



## ConnectorCare Membership by Carrier February 2021





# **APTC-only**

APTC-only Membership by Enrollment



# APTC-only Membership Monthly Additions and Terminations



Report Date: Feb 2, 2021



#### APTC-only Membership by Carrier





### APTC-only Membership by Metallic Tier and Standardization February 2021





## **Unsubsidized**

# Unsubsidized Membership by Enrollment February 2021



### Unsubsidized Membership Monthly Additions and Terminations



Report Date: Feb 2, 2021



# Unsubsidized Membership by Carrier February 2021



# Unsubsidized Membership by Metallic Tier and Standardization February 2021





# **Non-Group Dental**

#### Non-Group