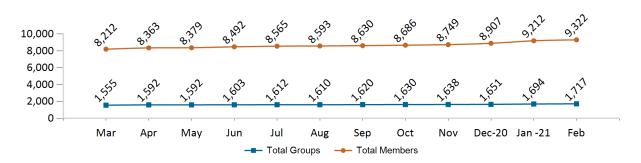

### Health Connector for Business Health Enrollment February 2021

Health Connector for Business Health Membership Monthly Additions and Terminations

Report Date: Feb 2, 2021