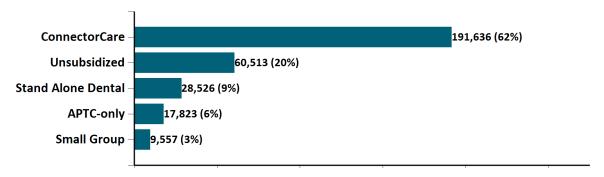

#### February 2021

As of 2/2/2021 there are 308,055 members enrolled in Health Connector programs, including 269,972 non-group health plan enrollees

As of 02/02/21, there are **82,287** members with both health and dental coverage. They are not included with the stand alone dental enrollees above to avoid double-counting. Out of **9,557** small group members, **235** are dental only members.

#### Historical Membership in All Health Connector Programs

| Legend                                 | Mar-20  | Apr-20  | May-20  | Jun-20  | Jul-20  | Aug-20  | Sep-20  | Oct-20  | Nov-20  | Dec-20  | Jan-21  | Feb-21  |
|----------------------------------------|---------|---------|---------|---------|---------|---------|---------|---------|---------|---------|---------|---------|
| Enrollment /<br>Current Report<br>Date | 322,665 | 325,165 | 321,042 | 321,009 | 324,056 | 326,495 | 325,283 | 320,277 | 313,944 | 309,957 | 300,108 | 308,055 |
| Enrollment/<br>Initial Report<br>Date  | 330,068 | 330,254 | 328,921 | 332,090 | 331,168 | 329,728 | 329,280 | 326,181 | 320,405 | 318,528 | 312,259 | 308,055 |
| Small Group                            | 8,369   | 8,518   | 8,538   | 8,658   | 8,739   | 8,767   | 8,807   | 8,871   | 8,938   | 9,104   | 9,429   | 9,557   |
| Stand Alone<br>Dental                  | 21,668  | 22,623  | 23,627  | 24,184  | 24,251  | 24,306  | 24,756  | 25,912  | 26,727  | 26,977  | 27,552  | 28,526  |
| Unsubsidized                           | 57,298  | 57,618  | 52,980  | 53,418  | 53,989  | 54,818  | 54,683  | 56,813  | 56,044  | 55,422  | 61,139  | 60,513  |
| Advance<br>Premium Tax<br>Credit Only  | 18,874  | 18,287  | 17,210  | 17,002  | 17,278  | 17,420  | 17,554  | 17,462  | 17,165  | 17,209  | 17,542  | 17,823  |
| ConnectorCare                          | 216,456 | 218,119 | 218,687 | 217,747 | 219,799 | 221,184 | 219,483 | 211,219 | 205,070 | 201,245 | 184,446 | 191,636 |