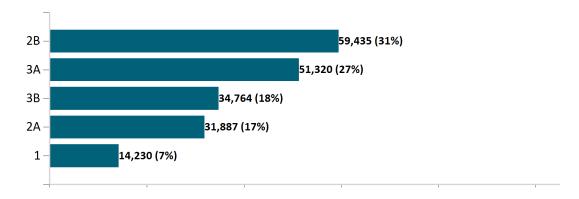

60,513  |
| Advance<br>Premium Tax<br>Credit Only  | 18,874  | 18,287  | 17,210  | 17,002  | 17,278  | 17,420  | 17,554  | 17,462  | 17,165  | 17,209  | 17,542  | 17,823  |
| ConnectorCare                          | 216,456 | 218,119 | 218,687 | 217,747 | 219,799 | 221,184 | 219,483 | 211,219 | 205,070 | 201,245 | 184,446 | 191,636 |

Note: Enrollment / initial report date shows a month's total enrollment as of that month. Columns reflect subsequent retroactive changes, often termination for non-payment of premiums.



### **ConnectorCare**

### ConnectorCare Membership by Enrollment



## ConnectorCare Membership Monthly Additions and Terminations February 2021



# Health Connector Board Report Metrics Report Date : Feb 2, 2021



## ConnectorCare Membership by Plan Type February 2021



## ConnectorCare Membership by Carrier February 2021





# **APTC-only**

APTC-only Membership by Enrollment



# APTC-only Membership Monthly Additions and Terminations



Report Date: Feb 2, 2021



#### APTC-only Membership by Carrier





### APTC-only Membership by Metallic Tier and Standardization February 2021





## **Unsubsidized**

# Unsubsidized Membership by Enrollment February 2021



### Unsubsidized Membership Monthly Additions and Terminations



Report Date: Feb 2, 2021



# Unsubsidized Membership by Carrier February 2021



# Unsubsidized Membership by Metallic Tier and Standardization February 2021





# **Non-Group Dental**

#### Non-Group Dental Membership by Enrollment



## Non-Group Dental Membership Monthly Additions and Terminations February 2021



Report D