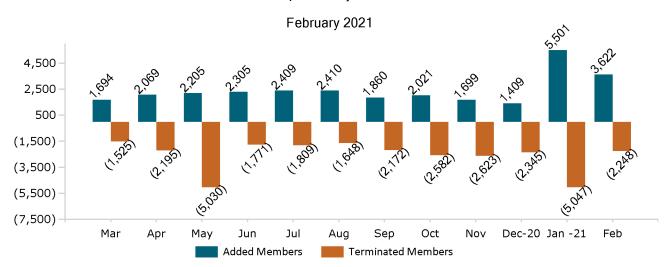

### Unsubsidized Membership Monthly Additions and Terminations

Report Date: Feb 2, 2021