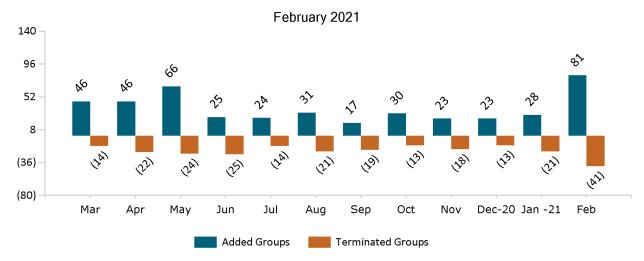

### Health Connector for Business Health Enrollment February 2021

Health Connector for Business Health Membership Monthly Additions and Terminations

Report Date: Feb 2, 2021