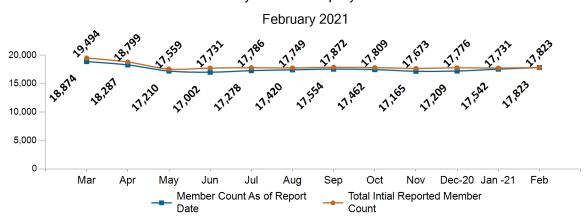

17,554  | 17,462  | 17,165  | 17,209  | 17,542  | 17,823  |
| ConnectorCare                          | 216,456 | 218,119 | 218,687 | 217,747 | 219,799 | 221,184 | 219,483 | 211,219 | 205,070 | 201,245 | 184,446 | 191,636 |

Note: Enrollment / initial report date shows a month's total enrollment as of that month. Columns reflect subsequent retroactive changes, often termination for non-payment of premiums.



### **ConnectorCare**

### ConnectorCare Membership by Enrollment



## ConnectorCare Membership Monthly Additions and Terminations February 2021



# Health Connector Board Report Metrics Report Date : Feb 2, 2021



## ConnectorCare Membership by Plan Type February 2021



## ConnectorCare Membership by Carrier February 2021





# **APTC-only**

APTC-only Membership by Enrollment



# APTC-only Membership Monthly Additions and Terminations



Report Date: Feb 2, 2021



#### APTC-only Membership by Carrier





### APTC-only Membership by Metallic Tier and Standardization February 2021





## **Unsubsidized**

# Unsubsidized Membership by Enrollment February 2021



### Unsubsidized Membership Monthly Additions and Terminations



Report Date: Feb 2, 2021



# Unsubsidized Membership by Carrier February 2021



# Unsubsidized Membership by Metallic Tier and Standardization February 2021





# **Non-Group Dental**

#### Non-Group Dental Membership by Enrollment



## Non-Group Dental Membership Monthly Additions and Terminations February 2021



Report Date: Feb 2, 2021



## Non-Group Dental Membership by Benefits February 2021



# Non-Group Membership by Health