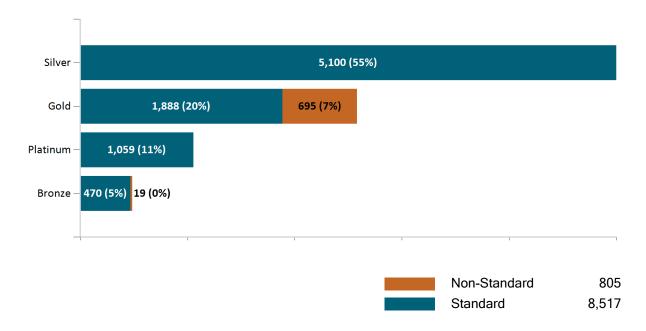

# Health Connector Board Report Metrics Report Date : Feb 2, 2021

Health Connector for Business Health Membership by Metallic Tier and Standardization February 2021