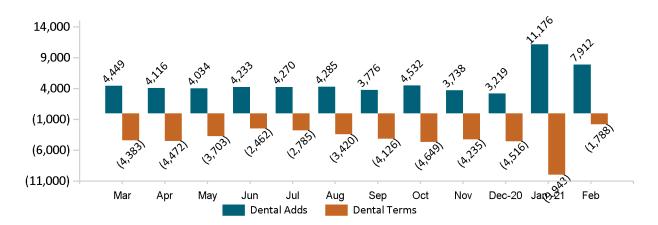

## Non-Group Dental Membership Monthly Additions and Terminations February 2021

Report Date: Feb 2, 2021