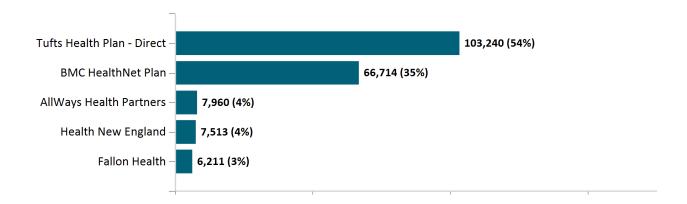

,874  | 18,287  | 17,210  | 17,002  | 17,278  | 17,420  | 17,554  | 17,462  | 17,165  | 17,209  | 17,542  | 17,823  |
| ConnectorCare                          | 216,456 | 218,119 | 218,687 | 217,747 | 219,799 | 221,184 | 219,483 | 211,219 | 205,070 | 201,245 | 184,446 | 191,636 |

Note: Enrollment / initial report date shows a month's total enrollment as of that month. Columns reflect subsequent retroactive changes, often termination for non-payment of premiums.



### **ConnectorCare**

### ConnectorCare Membership by Enrollment



## ConnectorCare Membership Monthly Additions and Terminations February 2021



# Health Connector Board Report Metrics Report Date : Feb 2, 2021



## ConnectorCare Membership by Plan Type February 2021



## ConnectorCare Membership by Carrier February 2021





# **APTC-only**

APTC-only Membership by Enrollment



# APTC-only Membership Monthly Additions and Terminations



Report Date: Feb 2, 2021



#### APTC-only Membership by Carrier





### APTC-only Membership by Metallic Tier and Standardization February 2021





## **Unsubsidized**

# Unsubsidized Membership by Enrollment February 2021



### Unsubsidized Membership Monthly Additions and Terminations



Report Date: Feb 2, 2021



# Unsubsidized Membership by Carrier February 2021



# Unsubsidized Membership by Metallic Tier and Standardization February 2021





# **Non-Group Dental**

#### Non-Group Dental Membership by Enrollment



## Non-Group Dental Membership Monthly Additions and Terminations February 2021



Report Date: Feb 2, 2021



## Non-Group Dental Membership by Be