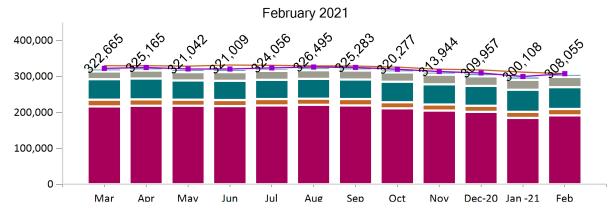

#### Historical Membership in All Health Connector Programs

| Legend                                 | Mar-20  | Apr-20  | May-20  | Jun-20  | Jul-20  | Aug-20  | Sep-20  | Oct-20  | Nov-20  | Dec-20  | Jan-21  | Feb-21  |
|----------------------------------------|---------|---------|---------|---------|---------|---------|---------|---------|---------|---------|---------|---------|
| Enrollment /<br>Current Report<br>Date | 322,665 | 325,165 | 321,042 | 321,009 | 324,056 | 326,495 | 325,283 | 320,277 | 313,944 | 309,957 | 300,108 | 308,055 |
| Enrollment/<br>Initial Report<br>Date  | 330,068 | 330,254 | 328,921 | 332,090 | 331,168 | 329,728 | 329,280 | 326,181 | 320,405 | 318,528 | 312,259 | 308,055 |
| Small Group                            | 8,369   | 8,518   | 8,538   | 8,658   | 8,739   | 8,767   | 8,807   | 8,871   | 8,938   | 9,104   | 9,429   | 9,557   |
| Stand Alone<br>Dental                  | 21,668  | 22,623  | 23,627  | 24,184  | 24,251  | 24,306  | 24,756  | 25,912  | 26,727  | 26,977  | 27,552  | 28,526  |
| Unsubsidized                           | 57,298  | 57,618  | 52,980  | 53,418  | 53,989  | 54,818  | 54,683  | 56,813  | 56,044  | 55,422  | 61,139  | 60,513  |
| Advance<br>Premium Tax<br>Credit Only  | 18,874  | 18,287  | 17,210  | 17,002  | 17,278  | 17,420  | 17,554  | 17,462  | 17,165  | 17,209  | 17,542  | 17,823  |
| ConnectorCare                          | 216,456 | 218,119 | 218,687 | 217,747 | 219,799 | 221,184 | 219,483 | 211,219 | 205,070 | 201,245 | 184,446 | 191,636 |

Note: Enrollment / initial report date shows a month's total enrollment as of that month. Columns reflect subsequent retroactive changes, often termination for non-payment of premiums.