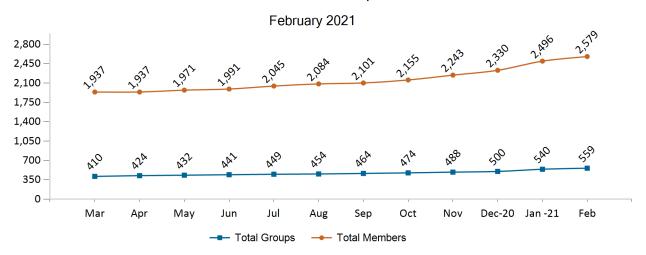

### Health Connector for Business Health Enrollment February 2021

Health Connector for Business Health Membership Monthly Additions and Terminations

Report Date: Feb 2, 2021