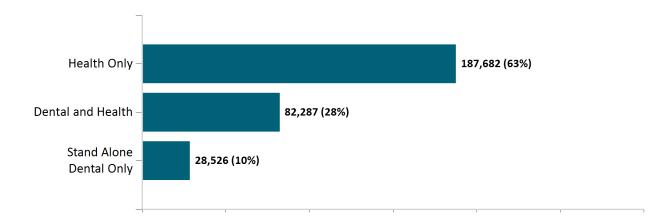

#### February 2021

As of 2/2/2021 there are 308,055 members enrolled in Health Connector programs, including 269,972 non-group health plan enrollees

As of 02/02/21, there are **82,287** members with both health and dental coverage. They are not included with the stand alone dental enrollees above to avoid double-counting. Out of **9,557** small group members, **235** are dental only members.

# Non-Group Membership by Health and Dental Enrollment February 2021