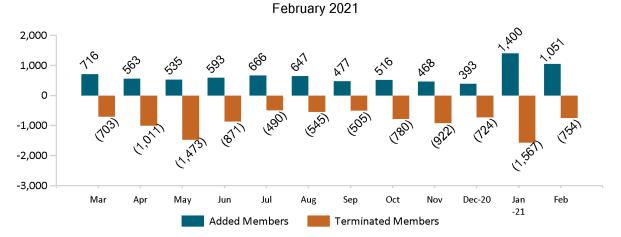

| ConnectorCare                          | 216,456 | 218,119 | 218,687 | 217,747 | 219,799 | 221,184 | 219,483 | 211,219 | 205,070 | 201,245 | 184,446 | 191,636 |

Note: Enrollment / initial report date shows a month's total enrollment as of that month. Columns reflect subsequent retroactive changes, often termination for non-payment of premiums.



### **ConnectorCare**

### ConnectorCare Membership by Enrollment



## ConnectorCare Membership Monthly Additions and Terminations February 2021



# Health Connector Board Report Metrics Report Date : Feb 2, 2021



## ConnectorCare Membership by Plan Type February 2021



## ConnectorCare Membership by Carrier February 2021





# **APTC-only**

APTC-only Membership by Enrollment



# APTC-only Membership Monthly Additions and Terminations



Report Date: Feb 2, 2021



#### APTC-only Membership by Carrier





### APTC-only Membership by Metallic Tier and Standardization February 2021





## **Unsubsidized**

# Unsubsidized Membership by Enrollment February 2021



### Unsubsidized Membership Monthly Additions and Terminations



Report Date: Feb 2, 2021



# Unsubsidized Membership by Carrier February 2021



# Unsubsidized Membership by Metallic Tier and Standardization February 2021





# **Non-Group Dental**

#### Non-Group Dental Membership by Enrollment



## Non-Group Dental Membership Monthly Additions and Terminations February 2021



Report Date: Feb 2, 2021



## Non-Group Dental Membership by Benefits February 2021



# Non-Group Membership by Health and Dental Enrollment February 2021





## **Health Connecto