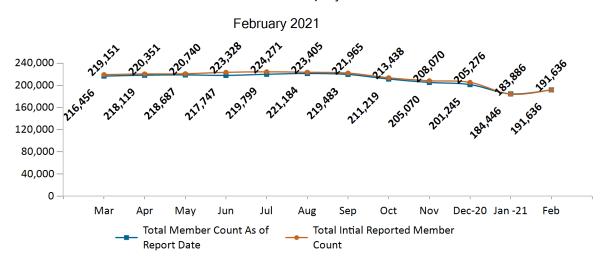

#### Historical Membership in All Health Connector Programs

| Legend                                 | Mar-20  | Apr-20  | May-20  | Jun-20  | Jul-20  | Aug-20  | Sep-20  | Oct-20  | Nov-20  | Dec-20  | Jan-21  | Feb-21  |
|----------------------------------------|---------|---------|---------|---------|---------|---------|---------|---------|---------|---------|---------|---------|
| Enrollment /<br>Current Report<br>Date | 322,665 | 325,165 | 321,042 | 321,009 | 324,056 | 326,495 | 325,283 | 320,277 | 313,944 | 309,957 | 300,108 | 308,055 |
| Enrollment/<br>Initial Report<br>Date  | 330,068 | 330,254 | 328,921 | 332,090 | 331,168 | 329,728 | 329,280 | 326,181 | 320,405 | 318,528 | 312,259 | 308,055 |
| Small Group                            | 8,369   | 8,518   | 8,538   | 8,658   | 8,739   | 8,767   | 8,807   | 8,871   | 8,938   | 9,104   | 9,429   | 9,557   |
| Stand Alone<br>Dental                  | 21,668  | 22,623  | 23,627  | 24,184  | 24,251  | 24,306  | 24,756  | 25,912  | 26,727  | 26,977  | 27,552  | 28,526  |
| Unsubsidized                           | 57,298  | 57,618  | 52,980  | 53,418  | 53,989  | 54,818  | 54,683  | 56,813  | 56,044  | 55,422  | 61,139  | 60,513  |
| Advance<br>Premium Tax<br>Credit Only  | 18,874  | 18,287  | 17,210  | 17,002  | 17,278  | 17,420  | 17,554  | 17,462  | 17,165  | 17,209  | 17,542  | 17,823  |
| ConnectorCare                          | 216,456 | 218,119 | 218,687 | 217,747 | 219,799 | 221,184 | 219,483 | 211,219 | 205,070 | 201,245 | 184,446 | 191,636 |

### ConnectorCare Membership by Enrollment