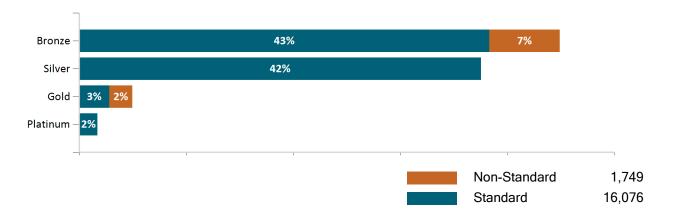

6 | 191,636 |

Note: Enrollment / initial report date shows a month's total enrollment as of that month. Columns reflect subsequent retroactive changes, often termination for non-payment of premiums.



### **ConnectorCare**

### ConnectorCare Membership by Enrollment



## ConnectorCare Membership Monthly Additions and Terminations February 2021



# Health Connector Board Report Metrics Report Date : Feb 2, 2021



## ConnectorCare Membership by Plan Type February 2021



## ConnectorCare Membership by Carrier February 2021





# **APTC-only**

APTC-only Membership by Enrollment



# APTC-only Membership Monthly Additions and Terminations



Report Date: Feb 2, 2021



#### APTC-only Membership by Carrier





### APTC-only Membership by Metallic Tier and Standardization February 2021





## **Unsubsidized**

# Unsubsidized Membership by Enrollment February 2021



### Unsubsidized Membership Monthly Additions and Terminations



Report Date: Feb 2, 2021



# Unsubsidized Membership by Carrier February 2021



# Unsubsidized Membership by Metallic Tier and Standardization February 2021





# **Non-Group Dental**

#### Non-Group Dental Membership by Enrollment



## Non-Group Dental Membership Monthly Additions and Terminations February 2021



Report Date: Feb 2, 2021



## Non-Group Dental Membership by Benefits February 2021



# Non-Group Membership by Health and Dental Enrollment February 2021





## **Health Connector for Business**

### Health Connector for Business Health Enrollment February 2021



Health Connector for Business Health Membership Monthly Additi