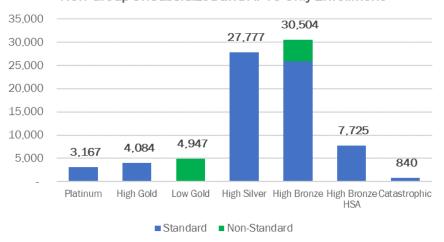

### 2022 Health Plan Shelf: Overview

The Health Connector recommends a product strategy focused on improving first-dollar affordability in some standard plans, as well as strengthening certain non-standard plan offerings, within an otherwise steady product shelf.

|                                 | Platinum | High Gold | Low Gold                                                                                   | High Silver                                                                  | Low Silver     | Bronze                                                                                                                      | PPO                                                  |
|---------------------------------|----------|-----------|--------------------------------------------------------------------------------------------|------------------------------------------------------------------------------|----------------|-----------------------------------------------------------------------------------------------------------------------------|------------------------------------------------------|
| Standard<br>design<br>required? | Yes      | Yes       | No standard<br>design, but non-<br>standard offering<br>required below<br>76.50 percent AV | Yes                                                                          | Yes            | Yes, but choice<br>between two<br>designs                                                                                   | No standard<br>design, but must<br>be Gold or Silver |
| Changes to<br>PY 21<br>design?* | No       | No        | Deductible and coinsurance limits                                                          | Increased MOOP in line with federal indexed amount     Some decreased copays | Increased MOOP | Increased     MOOPs in line     with federal     indexed amount     Decreased     deductibles     Some decreased     copays | Deductible and coinsurance limits                    |
| Non-group required?             | Yes      | Yes       | Yes                                                                                        | Yes (and no non-<br>standard Silver<br>plans permitted)                      | No             | Yes                                                                                                                         | No                                                   |
| Small<br>group<br>required?     | Yes      | Yes       | Yes                                                                                        | Yes (non-standard<br>Silver plans<br>permitted)                              | Yes            | Yes                                                                                                                         | Yes                                                  |