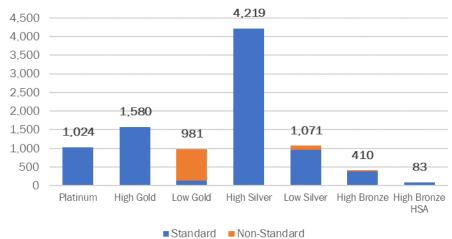

# **Summary of Product Shelf**

### 2022 Health Plan Shelf: Overview

The Health Connector recommends a product strategy focused on improving first-dollar affordability in some standard plans, as well as strengthening certain non-standard plan offerings, within an otherwise steady product shelf.

|                                 | Platinum | High Gold | Low Gold                                                                                   | High Silver                                                                  | Low Silver     | Bronze                                                                                                                      | PPO                                                  |
|---------------------------------|----------|-----------|--------------------------------------------------------------------------------------------|------------------------------------------------------------------------------|----------------|-----------------------------------------------------------------------------------------------------------------------------|------------------------------------------------------|
| Standard<br>design<br>required? | Yes      | Yes       | No standard<br>design, but non-<br>standard offering<br>required below<br>76.50 percent AV | Yes                                                                          | Yes            | Yes, but choice<br>between two<br>designs                                                                                   | No standard<br>design, but must<br>be Gold or Silver |
| Changes to<br>PY 21<br>design?* | No       | No        | Deductible and coinsurance limits                                                          | Increased MOOP in line with federal indexed amount     Some decreased copays | Increased MOOP | Increased     MOOPs in line     with federal     indexed amount     Decreased     deductibles     Some decreased     copays | Deductible and coinsurance limits                    |
| Non-group required?             | Yes      | Yes       | Yes                                                                                        | Yes (and no non-<br>standard Silver<br>plans permitted)                      | No             | Yes                                                                                                                         | No                                                   |
| Small<br>group<br>required?     | Yes      | Yes       | Yes                                                                                        | Yes (non-standard<br>Silver plans<br>permitted)                              | Yes            | Yes                                                                                                                         | Yes                                                  |