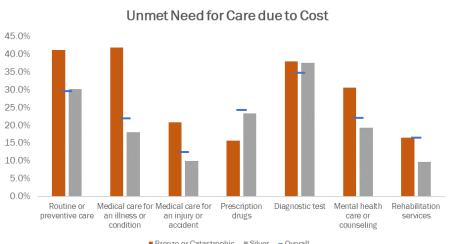

### Health Connector staff propose to make cost-sharing changes in standard Silver and Bronze plan designs in 2022.

- As the federal government did not make changes to the PY22 AV calculator, the Health Connector does not need to make cost-sharing changes for the upcoming year
- However, an increase in CMS's proposed maximum allowed Maximum Out-of-Pocket (MOOP) over PY21, which Health Connector standard silver and bronze plans follow each year, allows for decreased cost-sharing in plan designs
- Given member affordability challenges and growing membership in bronze plans in particular, staff propose to lower copays in the standard Silver plan, and lower copays and deductibles in the standard Bronze designs (Please see Appendix 1)
- Services selected for lowered copays are responsive to findings from Health Connector member survey research and CHIA data showing areas of highest affordability concerns and unmet medical need