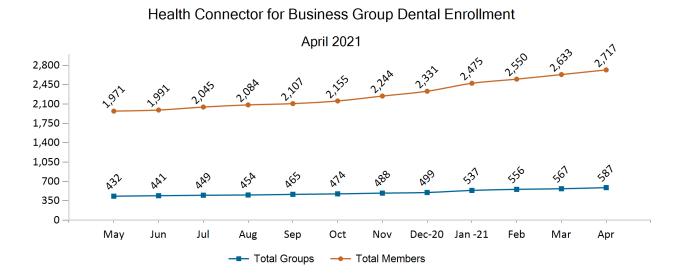

## Non-Group Dental

Non-Group Membership by Health and Dental Enrollment

April 2021