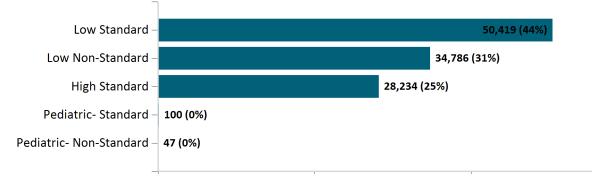

/21, there are **85,041** members with both health and dental coverage. They are not included with the stand alone dental enrollees above to avoid double-counting. Out of **9,775** small group members, **252** are dental only members.



Historical Membership in All Health Connector Programs

Note: Enrollment / initial report date shows a month's total enrollment as of that month. Columns reflect subsequent retroactive changes, often termination for non-payment of premiums.















## APTC-only







### APTC-only Membership by Metallic Tier and Standardization April 2021





## **Unsubsidized**



#### Unsubsidized Membership Monthly Additions and Terminations







#### Unsubsidized Membership by Metallic Tier and Standardization

April 2021





## Non-Group Dental













Non-Group Membership by Health and Dental Enrollment

April 2021





## Health Connector for Business



Health Connector for Business Health Membership Monthly Additions and Terminations April 2021





# Health Connector for Business Health Membership by Carrier April 2021









Health Connector for Business Health Membership by Metallic Tier and Standardization







# Health Connector for Business



#### Health Connector for Business Dental Group Monthly Additions and Terminations







#### Health Connector for Business Dental Membership by Tier

April 2021