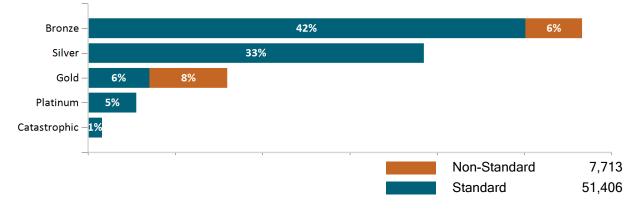

ealth plan enrollees



As of 04/02/21, there are **85,041** members with both health and dental coverage. They are not included with the stand alone dental enrollees above to avoid double-counting. Out of **9,775** small group members, **252** are dental only members.



Historical Membership in All Health Connector Programs

Note: Enrollment / initial report date shows a month's total enrollment as of that month. Columns reflect subsequent retroactive changes, often termination for non-payment of premiums.















## APTC-only







### APTC-only Membership by Metallic Tier and Standardization April 2021





## **Unsubsidized**



#### Unsubsidized Membership Monthly Additions and Terminations







#### Unsubsidized Membership by Metallic Tier and Standardization

April 2021





## Non-Group Dental













Non-Group Membership by Health and Dental Enrollment

April 2021





## Health Connector for Business



Health Connector for Business Health Membership Monthly Additions and Terminations April 2021





# Health Connector for Business Health Membership by Carrier April 2021









Health Connector for Business Health Membership by Metallic Tier and Standardization







# Health Connector for Business



#### Health Connector for Business Dental Group Monthly Additions and Terminations







#### Health Connector for Business Dental Membership by Tier

April 2021