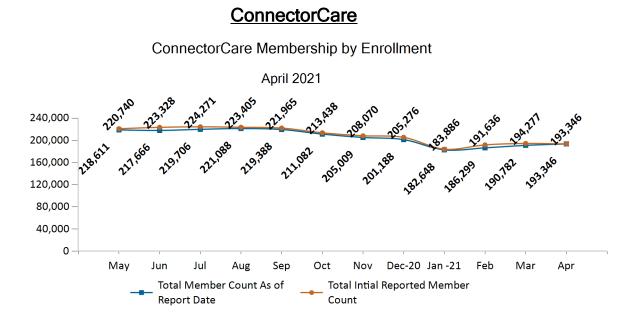

Historical Membership in All Health Connector Programs

Note: Enrollment / initial report date shows a month's total enrollment as of that month. Columns reflect subsequent retroactive changes, often termination for non-payment of premiums.