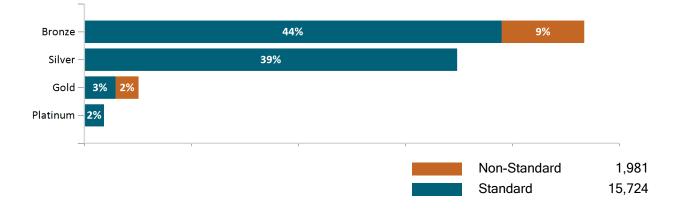

### Total Membership in All Health Connector Programs

April 2021

As of 4/2/2021 there are 308,442 members enrolled in Health Connector programs, including 270, 163 non-group health plan enrollees



As of 04/02/21, there are **85,041** members with both health and dental coverage. They are not included with the stand alone dental enrollees above to avoid double-counting. Out of **9,775** small group members, **252** are dental only members.



Historical Membership in All Health Connector Programs

Note: Enrollment / initial report date shows a month's total enrollment as of that month. Columns reflect subsequent retroactive changes, often termination for non-payment of premiums.















## APTC-only







### APTC-only Membership by Metallic Tier and Standardization April 2021





## **Unsubsidized**



#### Unsubsidized Membership Monthly Additions and Terminations







#### Unsubsidized Membership by Metallic Tier and Standardization

April 2021





## Non-Group Dental













Non-Group Membership by Health and Dental Enrollment

April 2021





## Health Connector for Business



Health Connector for Business Health Membership Monthly Additions and Terminations April 2021





# Health Connector for Business Health Membership by Carrier April 2021









Health Connector for Business Health Membership by Metallic Tier and Standardization







# Health Connector for Business



#### Health Connector for Business Dental Group Monthly Additions and Terminations







#### Health Connector for Business Dental Membership by Tier

April 2021