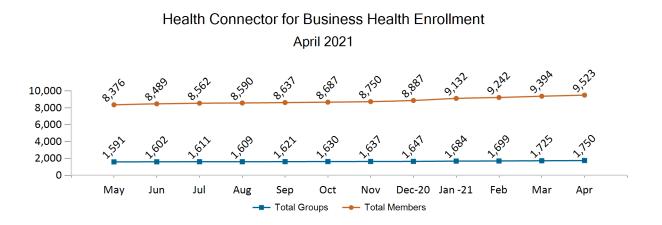

## Health Connector for Business

Health Connector for Business Health Membership Monthly Additions and Terminations April 2021