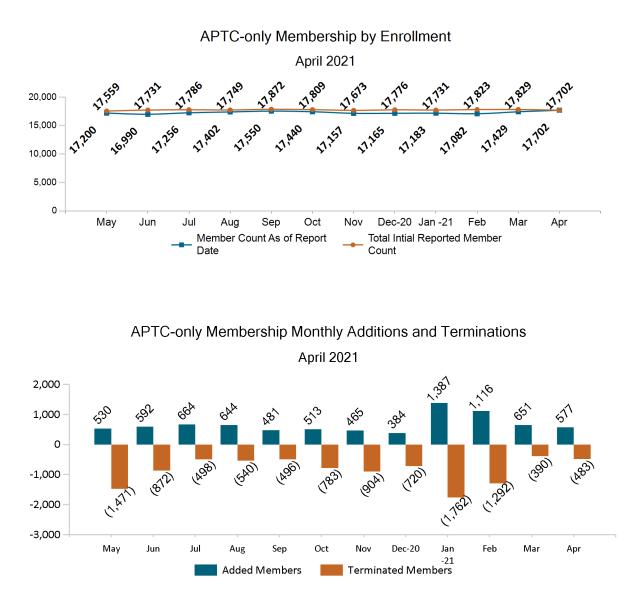

#### Total Membership in All Health Connector Programs

April 2021

As of 4/2/2021 there are 308,442 members enrolled in Health Connector programs, including 270, 163 non-group health plan enrollees



As of 04/02/21, there are **85,041** members with both health and dental coverage. They are not included with the stand alone dental enrollees above to avoid double-counting. Out of **9,775** small group members, **252** are dental only members.



Historical Membership in All Health Connector Programs

Note: Enrollment / initial report date shows a month's total enrollment as of that month. Columns reflect subsequent retroactive changes, often termination for non-payment of premiums.















## APTC-only







### APTC-only Membership by Metallic Tier and Standardization April 2021





## **Unsubsidized**



#### Unsubsidized Membership Monthly Additions and Terminations







#### Unsubsidized Membership by Metallic Tier and Standardization

April 2021





## Non-Group Dental













Non-Group Membership by Health and Dental Enrollment

April 2021





## Health Connector for Business



Health Connector for Business Health Membership Monthly Additions and Terminations April 2021





# Health Connector for Business Health Membership by Carrier April 2021









Health Connector for Business Health Membership by Metallic Tier and Standardization







# Health Connector for Business



#### Health Connector for Business Dental Group Monthly Additions and Terminations







###