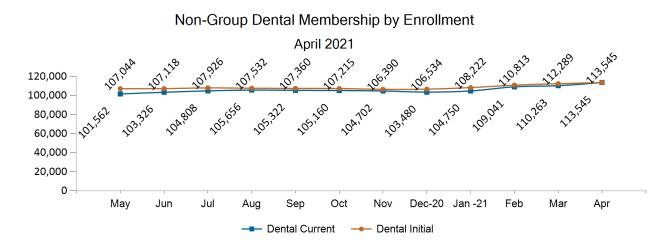

## Non-Group Dental

Non-Group Membership by Health and Dental Enrollment

April 2021