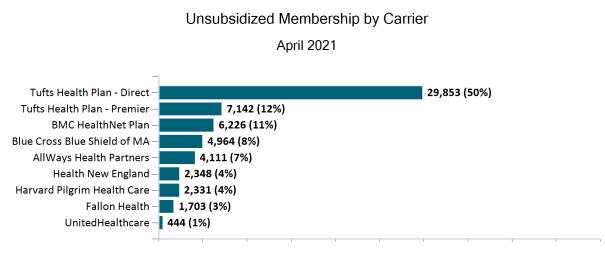

442 members enrolled in Health Connector programs, including 270, 163 non-group health plan enrollees



As of 04/02/21, there are **85,041** members with both health and dental coverage. They are not included with the stand alone dental enrollees above to avoid double-counting. Out of **9,775** small group members, **252** are dental only members.



Historical Membership in All Health Connector Programs

Note: Enrollment / initial report date shows a month's total enrollment as of that month. Columns reflect subsequent retroactive changes, often termination for non-payment of premiums.















## APTC-only







### APTC-only Membership by Metallic Tier and Standardization April 2021





## **Unsubsidized**



#### Unsubsidized Membership Monthly Additions and Terminations







#### Unsubsidized Membership by Metallic Tier and Standardization

April 2021





## Non-Group Dental













Non-Group Membership by Health and Dental Enrollment

April 2021





## Health Connector for Business



Health Connector for Business Health Membership Monthly Additions and Terminations April 2021





# Health Connector for Business Health Membership by Carrier April 2021









Health Connector for Business Health Membership by Metallic Tier and Standardization







# Health Connector for Business



#### Health Connector for Business Dental Group Monthly Additions and Terminations







#### Health Connector for Business Dental Membership by Tier

April 2021