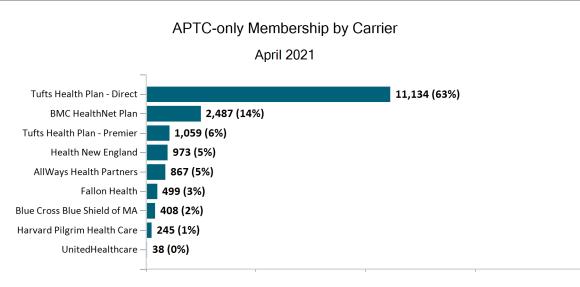

#### Total Membership in All Health Connector Programs

April 2021

As of 4/2/2021 there are 308,442 members enrolled in Health Connector programs, including 270, 163 non-group health plan enrollees



As of 04/02/21, there are **85,041** members with both health and dental coverage. They are not included with the stand alone dental enrollees above to avoid double-counting. Out of **9,775** small group members, **252** are dental only members.



Historical Membership in All Health Connector Programs

Note: Enrollment / initial report date shows a month's total enrollment as of that month. Columns reflect subsequent retroactive changes, often termination for non-payment of premiums.















## APTC-only







### APTC-only Membership by Metallic Tier and Standardization April 2021





## **Unsubsidized**



#### Unsubsidized Membership Monthly Additions and Terminations







#### Unsubsidized Membership by Metallic Tier and Standardization

April 2021





## Non-Group Dental













Non-Group Membership by Health and Dental Enrollment

April 2021





## Health Connector for Business



Health Connector for Business Health Membership Monthly Additions and Terminations April 2021





# Health Connector for Business Health Membership by Carrier April 2021









Health Connector for Business Health Membership by Metallic Tier and Standardization







# Health Connector for Business



#### Health Connector for Business Dental Group Monthly Additions and Terminations







#### He