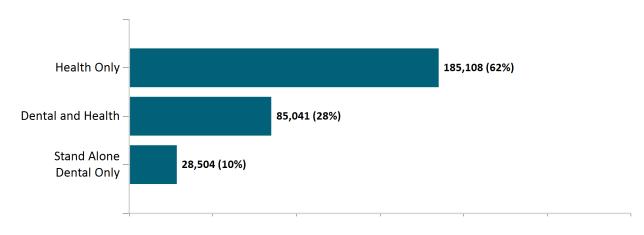

## Non-Group Dental

Non-Group Membership by Health and Dental Enrollment

April 2021

#### Total Membership in All Health Connector Programs

April 2021

As of 4/2/2021 there are 308,442 members enrolled in Health Connector programs, including 270, 163 non-group health plan enrollees

As of 04/02/21, there are **85,041** members with both health and dental coverage. They are not included with the stand alone dental enrollees above to avoid double-counting. Out of **9,775** small group members, **252** are dental only members.