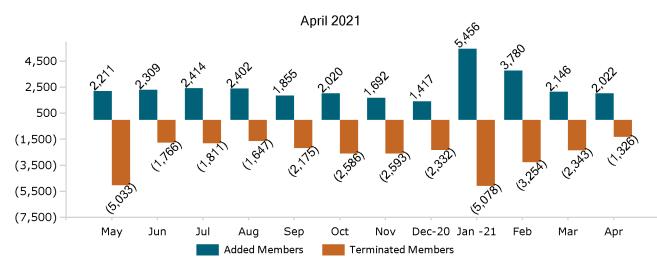

308,442 members enrolled in Health Connector programs, including 270, 163 non-group health plan enrollees



As of 04/02/21, there are **85,041** members with both health and dental coverage. They are not included with the stand alone dental enrollees above to avoid double-counting. Out of **9,775** small group members, **252** are dental only members.



Historical Membership in All Health Connector Programs

Note: Enrollment / initial report date shows a month's total enrollment as of that month. Columns reflect subsequent retroactive changes, often termination for non-payment of premiums.















## APTC-only







### APTC-only Membership by Metallic Tier and Standardization April 2021





## **Unsubsidized**



#### Unsubsidized Membership Monthly Additions and Terminations







#### Unsubsidized Membership by Metallic Tier and Standardization

April 2021





## Non-Group Dental













Non-Group Membership by Health and Dental Enrollment

April 2021





## Health Connector for Business



Health Connector for Business Health Membership Monthly Additions and Terminations April 2021





# Health Connector for Business Health Membership by Carrier April 2021









Health Connector for Business Health Membership by Metallic Tier and Standardization







# Health Connector for Business



#### Health Connector for Business Dental Group Monthly Additions and Terminations







#### Health Connector for Business Dental Membership by Tier

April 2021