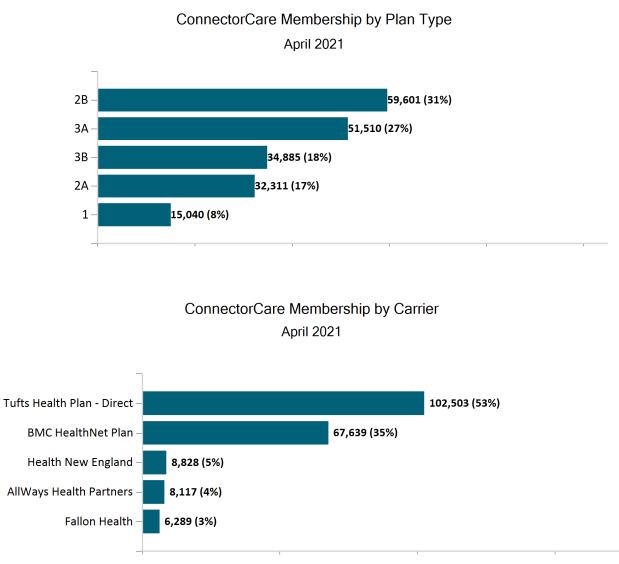

#### Total Membership in All Health Connector Programs

April 2021

As of 4/2/2021 there are 308,442 members enrolled in Health Connector programs, including 270, 163 non-group health plan enrollees

As of 04/02/21, there are **85,041** members with both health and dental coverage. They are not included with the stand alone dental enrollees above to avoid double-counting. Out of **9,775** small group members, **252** are dental only members.