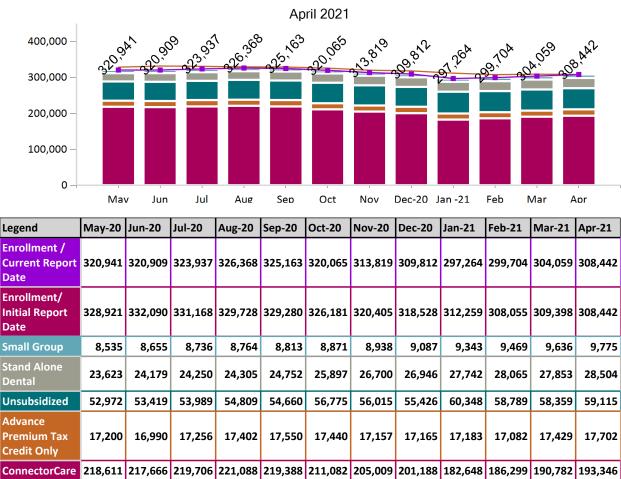

Historical Membership in All Health Connector Programs

Note: Enrollment / initial report date shows a month's total enrollment as of that month. Columns reflect subsequent retroactive changes, often termination for non-payment of premiums.