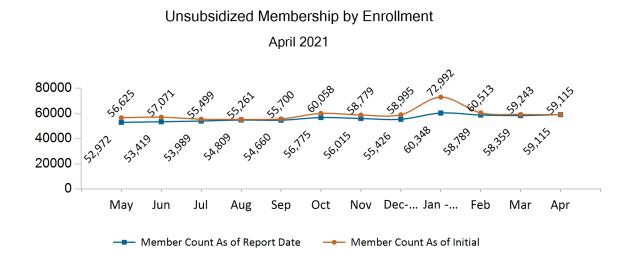

Historical Membership in All Health Connector Programs

Note: Enrollment / initial report date shows a month's total enrollment as of that month. Columns reflect subsequent retroactive changes, often termination for non-payment of premiums.