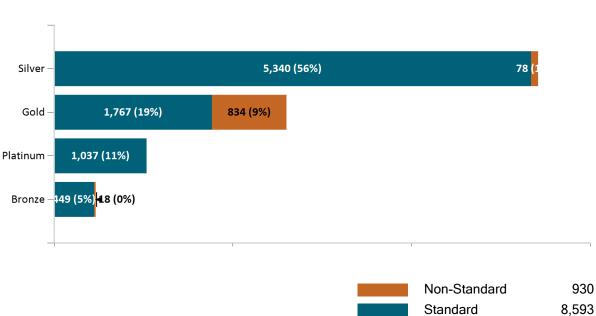

at month. Columns reflect subsequent retroactive changes, often termination for non-payment of premiums.















## APTC-only







### APTC-only Membership by Metallic Tier and Standardization April 2021





## **Unsubsidized**



#### Unsubsidized Membership Monthly Additions and Terminations







#### Unsubsidized Membership by Metallic Tier and Standardization

April 2021





## Non-Group Dental













Non-Group Membership by Health and Dental Enrollment

April 2021





## Health Connector for Business



Health Connector for Business Health Membership Monthly Additions and Terminations April 2021





# Health Connector for Business Health Membership by Carrier April 2021









Health Connector for Business Health Membership by Metallic Tier and Standardization







# Health Connector for Business



#### Health Connector for Business Dental Group Monthly Additions and Terminations







#### Health Connector for Business Dental Membership by Tier

April 2021