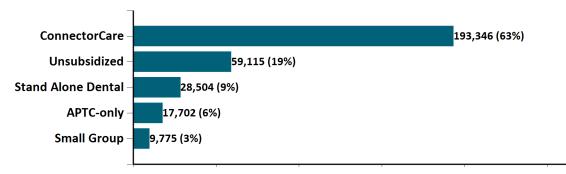

#### Total Membership in All Health Connector Programs

April 2021

As of 4/2/2021 there are 308,442 members enrolled in Health Connector programs, including 270, 163 non-group health plan enrollees

As of 04/02/21, there are **85,041** members with both health and dental coverage. They are not included with the stand alone dental enrollees above to avoid double-counting. Out of **9,775** small group members, **252** are dental only members.