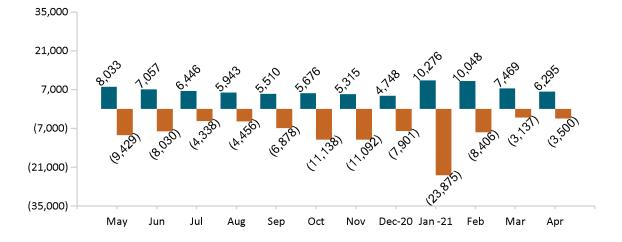

#### Total Membership in All Health Connector Programs

April 2021

As of 4/2/2021 there are 308,442 members enrolled in Health Connector programs, including 270, 163 non-group health plan enrollees



As of 04/02/21, there are **85,041** members with both health and dental coverage. They are not included with the stand alone dental enrollees above to avoid double-counting. Out of **9,775** small group members, **252** are dental only members.



Historical Membership in All Health Connector Programs

Note: Enrollment / initial report date shows a month's total enrollment as of that month. Columns reflect subsequent retroactive changes, often termination for non-payment of premiums.















## APTC-only







### APTC-only Membership by Metallic Tier and Standardization April 2021





## **Unsubsidized**



#### Unsubsidized Membership Monthly Additions and Terminations







#### Unsubsidized Membership by Metallic Tier and Standardization

April 2021





## Non-Group Dental













Non-Group Membership by Health and Dental Enrollment

April 2021





## Health Connector for Business



Health Connector for Business Health Membership Monthly Additions and Terminations April 2021





# Health Connector for Business Health Membership by Carrier April 2021









Health Connector for Business Health Membership by Metallic Tier and Standardization







# Health Connector for Business



#### Health Connector for Business Dental Group Monthly Additions and T