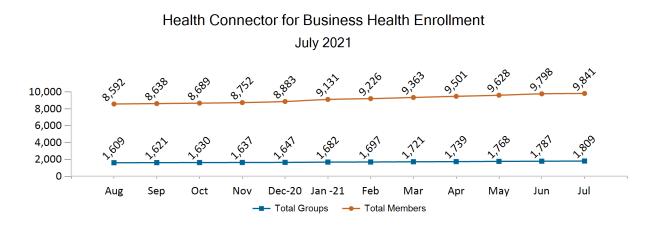

## Health Connector for Business

Health Connector for Business Health Membership Monthly Additions and Terminations

# Health Connector for Business Health Membership by Carrier July 2021

Health Connector for Business Health Membership by Choice Model July 2021

Health Connector for Business Health Membership by Metallic Tier and Standardization

## Health Connector for Business