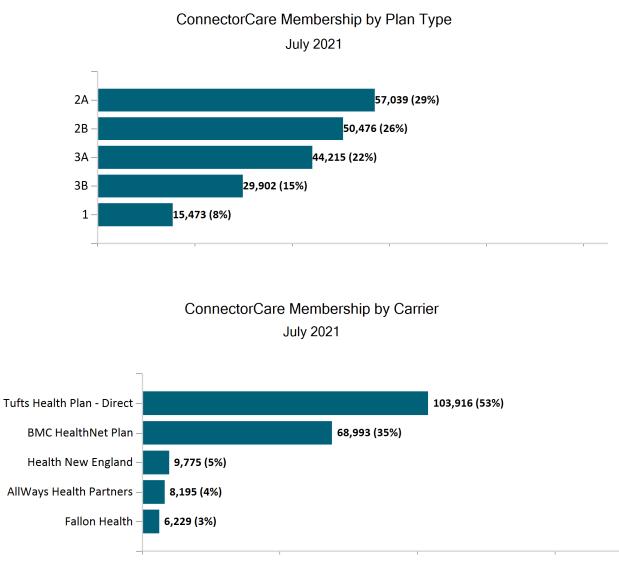

#### Total Membership in All Health Connector Programs

July 2021

As of 7/2/2021 there are 312,783 members enrolled in Health Connector programs, including 273,086 non-group health plan enrollees



As of 07/02/21, there are **86,868** members with both health and dental coverage. They are not included with the stand alone dental enrollees above to avoid double-counting. Out of **10,082** small group members, **241** are dental only members.



#### Historical Membership in All Health Connector Programs

Note: Enrollment / initial report date shows a month's total enrollment as of that month. Columns reflect subsequent retroactive changes, often termination for non-payment of premiums.













## APTC-only







## APTC-only Membership by Metallic Tier and Standardization July 2021





## **Unsubsidized**





Unsubsidized Membership Monthly Additions and Terminations

#### Health Connector Board Report Metrics Report Date : Jul 2, 2021

HEALTH



#### Unsubsidized Membership by Metallic Tier and Standardization





## Non-Group Dental



Dental Adds

Dental Terms







Non-Group Membership by Health and Dental Enrollment





## Health Connector for Business



Health Connector for Business Health Membership Monthly Additions and Terminations





# Health Connector for Business Health Membership by Carrier July 2021



Health Connector for Business Health Membership by Choice Model July 2021





Health Connector for Business Health Membership by Metallic Tier and Stan