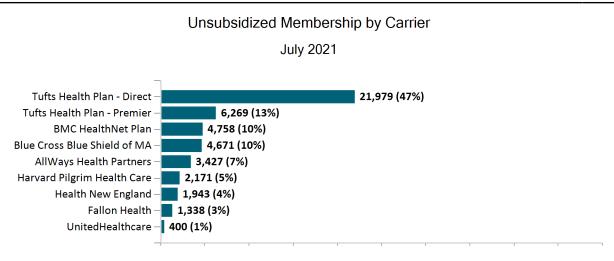

-group health plan enrollees



As of 07/02/21, there are **86,868** members with both health and dental coverage. They are not included with the stand alone dental enrollees above to avoid double-counting. Out of **10,082** small group members, **241** are dental only members.



#### Historical Membership in All Health Connector Programs

Note: Enrollment / initial report date shows a month's total enrollment as of that month. Columns reflect subsequent retroactive changes, often termination for non-payment of premiums.













## APTC-only







## APTC-only Membership by Metallic Tier and Standardization July 2021





## **Unsubsidized**





Unsubsidized Membership Monthly Additions and Terminations

#### Health Connector Board Report Metrics Report Date : Jul 2, 2021

HEALTH



#### Unsubsidized Membership by Metallic Tier and Standardization





## Non-Group Dental



Dental Adds

Dental Terms







Non-Group Membership by Health and Dental Enrollment





## Health Connector for Business



Health Connector for Business Health Membership Monthly Additions and Terminations





# Health Connector for Business Health Membership by Carrier July 2021



Health Connector for Business Health Membership by Choice Model July 2021





Health Connector for Business Health Membership by Metallic Tier and Standardization





## Health Connector for Business



### Health Connector for Business Dental Group Monthly Additions and Terminations







### Health Connector for Business Dental Membership by Tier

July 2021