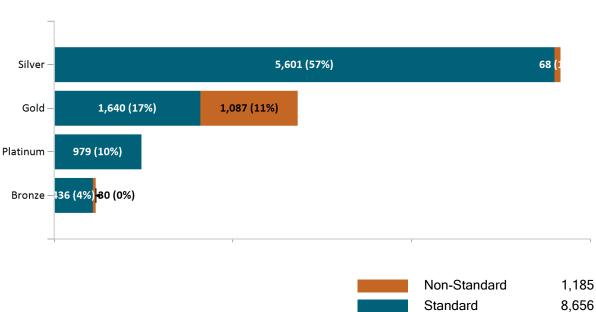

# Health Connector for Business Health Membership by Carrier July 2021

Health Connector for Business Health Membership by Choice Model July 2021

Health Connector for Business Health Membership by Metallic Tier and Standardization