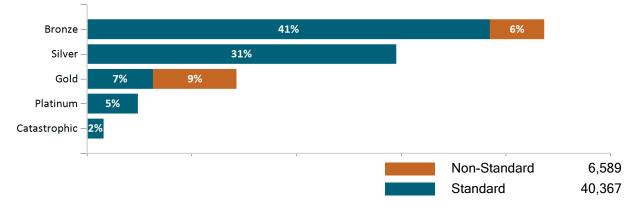

members with both health and dental coverage. They are not included with the stand alone dental enrollees above to avoid double-counting. Out of **10,082** small group members, **241** are dental only members.



#### Historical Membership in All Health Connector Programs

Note: Enrollment / initial report date shows a month's total enrollment as of that month. Columns reflect subsequent retroactive changes, often termination for non-payment of premiums.













## APTC-only







## APTC-only Membership by Metallic Tier and Standardization July 2021





## **Unsubsidized**





Unsubsidized Membership Monthly Additions and Terminations

#### Health Connector Board Report Metrics Report Date : Jul 2, 2021

HEALTH



#### Unsubsidized Membership by Metallic Tier and Standardization





## Non-Group Dental



Dental Adds

Dental Terms







Non-Group Membership by Health and Dental Enrollment





## Health Connector for Business



Health Connector for Business Health Membership Monthly Additions and Terminations





# Health Connector for Business Health Membership by Carrier July 2021



Health Connector for Business Health Membership by Choice Model July 2021





Health Connector for Business Health Membership by Metallic Tier and Standardization





## Health Connector for Business



### Health Connector for Business Dental Group Monthly Additions and Terminations







### Health Connector for Business Dental Membership by Tier

July 2021