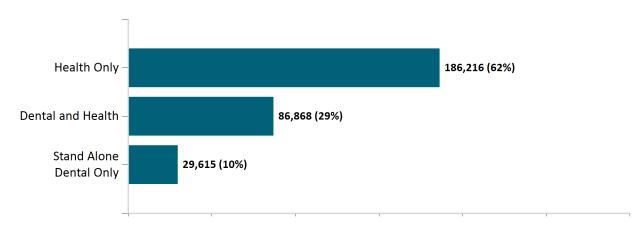

#### Total Membership in All Health Connector Programs

July 2021

As of 7/2/2021 there are 312,783 members enrolled in Health Connector programs, including 273,086 non-group health plan enrollees

As of 07/02/21, there are **86,868** members with both health and dental coverage. They are not included with the stand alone dental enrollees above to avoid double-counting. Out of **10,082** small group members, **241** are dental only members.

## Non-Group Dental

Dental Adds

Dental Terms

Non-Group Membership by Health and Dental Enrollment