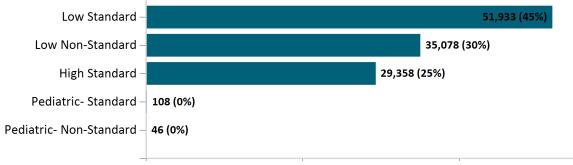

## Non-Group Dental

Dental Adds

Dental Terms

Non-Group Membership by Health and Dental Enrollment