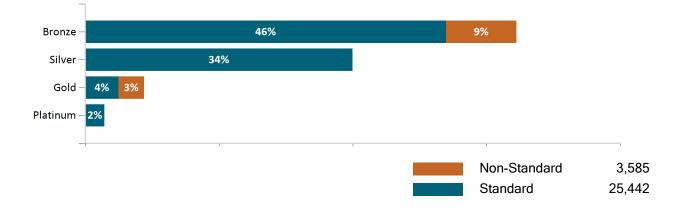

### Total Membership in All Health Connector Programs

July 2021

As of 7/2/2021 there are 312,783 members enrolled in Health Connector programs, including 273,086 non-group health plan enrollees



As of 07/02/21, there are **86,868** members with both health and dental coverage. They are not included with the stand alone dental enrollees above to avoid double-counting. Out of **10,082** small group members, **241** are dental only members.



#### Historical Membership in All Health Connector Programs

Note: Enrollment / initial report date shows a month's total enrollment as of that month. Columns reflect subsequent retroactive changes, often termination for non-payment of premiums.













## APTC-only







## APTC-only Membership by Metallic Tier and Standardization July 2021





## **Unsubsidized**





Unsubsidized Membership Monthly Additions and Terminations

#### Health Connector Board Report Metrics Report Date : Jul 2, 2021

HEALTH



#### Unsubsidized Membership by Metallic Tier and Standardization





## Non-Group Dental



Dental Adds

Dental Terms







Non-Group Membership by Health and Dental Enrollment





## Health Connector for Business



Health Connector for Business Health Membership Monthly Additions and Terminations





# Health Connector for Business Health Membership by Carrier July 2021



Health Connector for Business Health Membership by Choice Model July 2021





Health Connector for Business Health Membership by Metallic Tier and Standardization





## Health Connector for Business



### Health Connector for Business Dental Gr