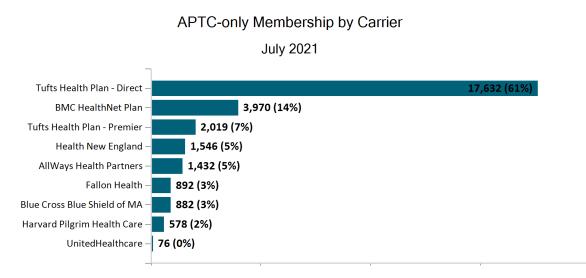

#### Total Membership in All Health Connector Programs

July 2021

As of 7/2/2021 there are 312,783 members enrolled in Health Connector programs, including 273,086 non-group health plan enrollees



As of 07/02/21, there are **86,868** members with both health and dental coverage. They are not included with the stand alone dental enrollees above to avoid double-counting. Out of **10,082** small group members, **241** are dental only members.



#### Historical Membership in All Health Connector Programs

Note: Enrollment / initial report date shows a month's total enrollment as of that month. Columns reflect subsequent retroactive changes, often termination for non-payment of premiums.













## APTC-only







## APTC-only Membership by Metallic Tier and Standardization July 2021





## **Unsubsidized**





Unsubsidized Membership Monthly Additions and Terminations

#### Health Connector Board Report Metrics Report Date : Jul 2, 2021

HEALTH



#### Unsubsidized Membership by Metallic Tier and Standardization





## Non-Group Dental



Dental Adds

Dental Terms







Non-Group Membership by Health and Dental Enrollment





## Health Connector for Business



Health Connector for Business Health Membership Monthly Additions and Terminations





# Health Connector for Business Health Membership by Carrier July 2021



Health Connector for Business Health Membership by Choice Model July 2021





Health Connector for Business Health Membership by Metallic Tier and Standardization





## He