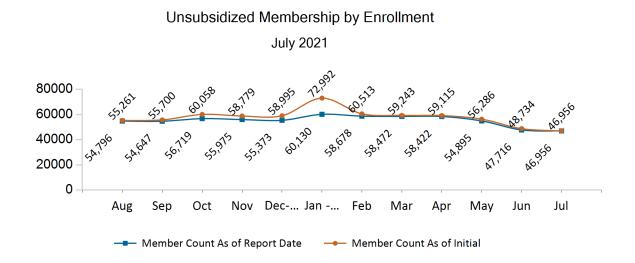

#### Historical Membership in All Health Connector Programs

Note: Enrollment / initial report date shows a month's total enrollment as of that month. Columns reflect subsequent retroactive changes, often termination for non-payment of premiums.