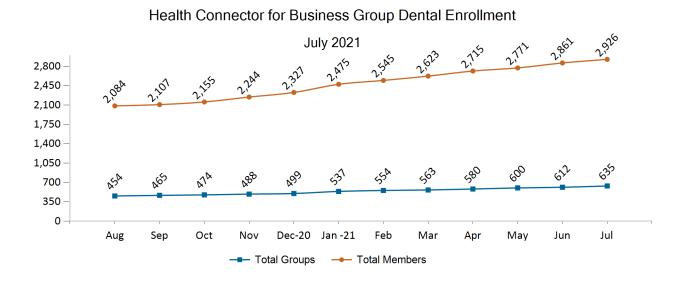

Metallic Tier and Standardization July 2021





## **Unsubsidized**





Unsubsidized Membership Monthly Additions and Terminations

#### Health Connector Board Report Metrics Report Date : Jul 2, 2021

HEALTH



#### Unsubsidized Membership by Metallic Tier and Standardization





## Non-Group Dental



Dental Adds

Dental Terms







Non-Group Membership by Health and Dental Enrollment





## Health Connector for Business



Health Connector for Business Health Membership Monthly Additions and Terminations





# Health Connector for Business Health Membership by Carrier July 2021



Health Connector for Business Health Membership by Choice Model July 2021





Health Connector for Business Health Membership by Metallic Tier and Standardization





## Health Connector for Business



### Health Connector for Business Dental Group Monthly Additions and Terminations







### Health Connector for Business Dental Membership by Tier

July 2021