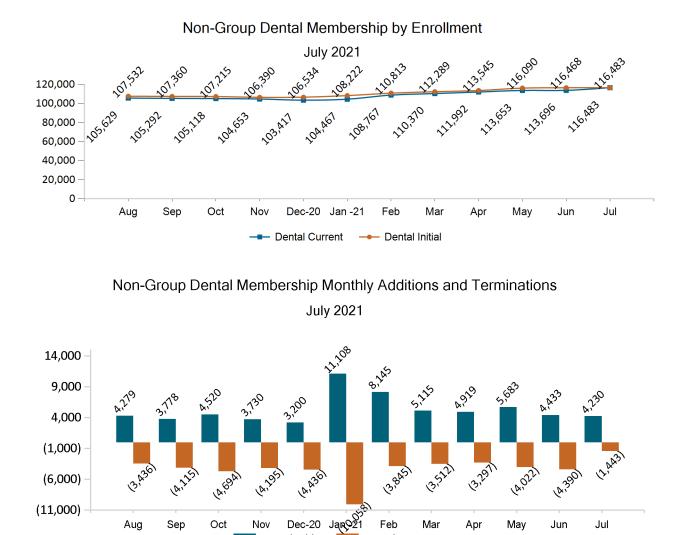

## Non-Group Dental

Dental Adds

Dental Terms

Non-Group Membership by Health and Dental Enrollment