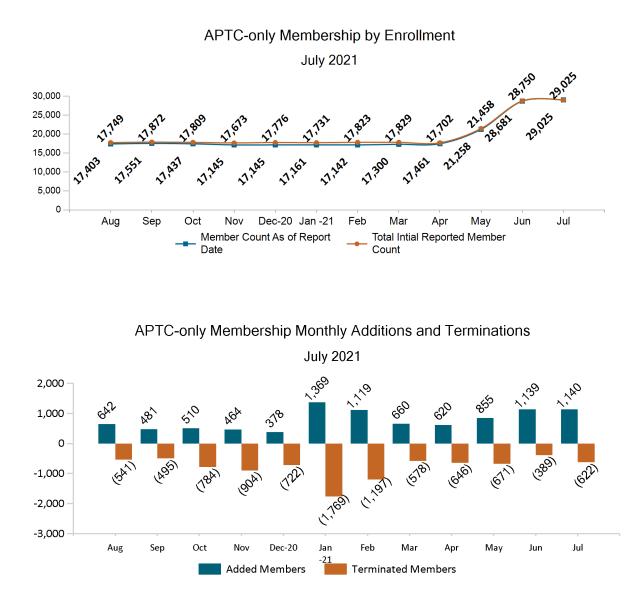

#### Total Membership in All Health Connector Programs

July 2021

As of 7/2/2021 there are 312,783 members enrolled in Health Connector programs, including 273,086 non-group health plan enrollees



As of 07/02/21, there are **86,868** members with both health and dental coverage. They are not included with the stand alone dental enrollees above to avoid double-counting. Out of **10,082** small group members, **241** are dental only members.



#### Historical Membership in All Health Connector Programs

Note: Enrollment / initial report date shows a month's total enrollment as of that month. Columns reflect subsequent retroactive changes, often termination for non-payment of premiums.













## APTC-only







## APTC-only Membership by Metallic Tier and Standardization July 2021





## **Unsubsidized**





Unsubsidized Membership Monthly Additions and Terminations

#### Health Connector Board Report Metrics Report Date : Jul 2, 2021

HEALTH



#### Unsubsidized Membership by Metallic Tier and Standardization





## Non-Group Dental



Dental Adds

Dental Terms







Non-Group Membership by Health and Dental Enrollment





## Health Connector for Business



Health Connector for Business Health Membership Monthly Additions and Terminations





# Health Connector for Business Health Membership by Carrier July 2021



Health Connector for Business Health Membership by Choice Model July 2021





Health Connector for Business Health Membership by Metallic Tier and Standardization





#