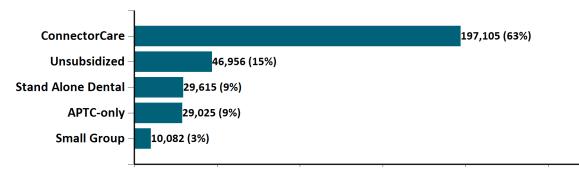

#### Total Membership in All Health Connector Programs

July 2021

As of 7/2/2021 there are 312,783 members enrolled in Health Connector programs, including 273,086 non-group health plan enrollees

As of 07/02/21, there are **86,868** members with both health and dental coverage. They are not included with the stand alone dental enrollees above to avoid double-counting. Out of **10,082** small group members, **241** are dental only members.