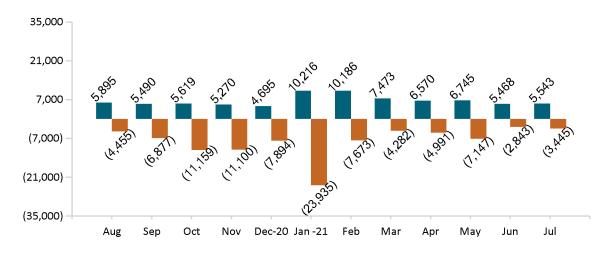

#### Historical Membership in All Health Connector Programs

Note: Enrollment / initial report date shows a month's total enrollment as of that month. Columns reflect subsequent retroactive changes, often termination for non-payment of premiums.