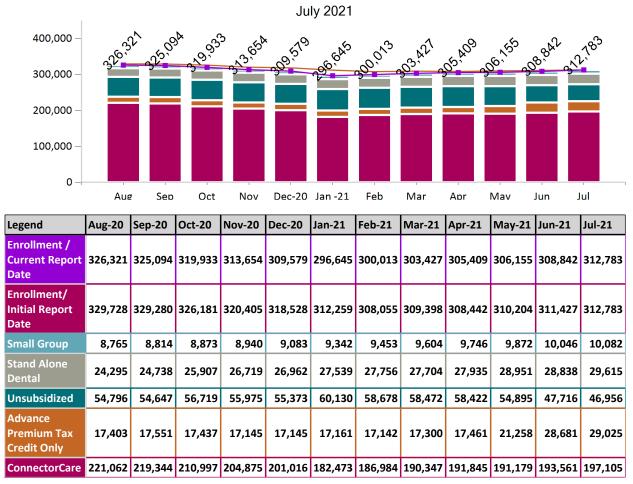

#### Historical Membership in All Health Connector Programs

Note: Enrollment / initial report date shows a month's total enrollment as of that month. Columns reflect subsequent retroactive changes, often termination for non-payment of premiums.

#### Health Connector Board Report Metrics Report Date : Jul 2, 2021

HEALTH