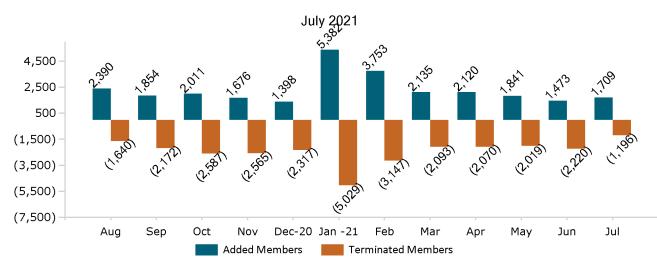

Health Connector Programs

July 2021

As of 7/2/2021 there are 312,783 members enrolled in Health Connector programs, including 273,086 non-group health plan enrollees



As of 07/02/21, there are **86,868** members with both health and dental coverage. They are not included with the stand alone dental enrollees above to avoid double-counting. Out of **10,082** small group members, **241** are dental only members.



#### Historical Membership in All Health Connector Programs

Note: Enrollment / initial report date shows a month's total enrollment as of that month. Columns reflect subsequent retroactive changes, often termination for non-payment of premiums.













## APTC-only







## APTC-only Membership by Metallic Tier and Standardization July 2021





## **Unsubsidized**





Unsubsidized Membership Monthly Additions and Terminations

#### Health Connector Board Report Metrics Report Date : Jul 2, 2021

HEALTH



#### Unsubsidized Membership by Metallic Tier and Standardization





## Non-Group Dental



Dental Adds

Dental Terms







Non-Group Membership by Health and Dental Enrollment





## Health Connector for Business



Health Connector for Business Health Membership Monthly Additions and Terminations





# Health Connector for Business Health Membership by Carrier July 2021



Health Connector for Business Health Membership by Choice Model July 2021





Health Connector for Business Health Membership by Metallic Tier and Standardization





## Health Connector for Business



### Health Connector for Business Dental Group Monthly Additions and T