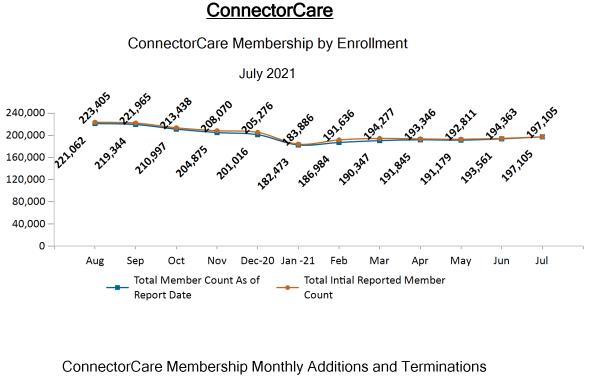

#### Historical Membership in All Health Connector Programs

Note: Enrollment / initial report date shows a month's total enrollment as of that month. Columns reflect subsequent retroactive changes, often termination for non-payment of premiums.