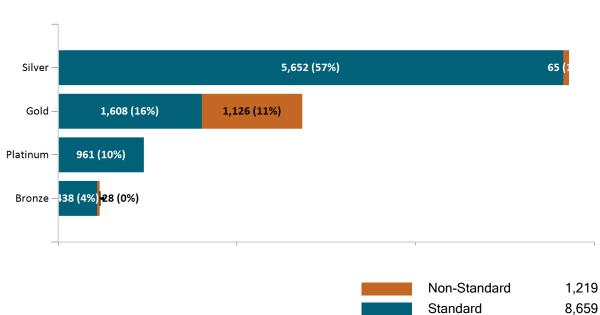

12A)

Dec-20

(SBO

Mar

(1.96)

Feb

1.75

Jan

-21 Added Members 644

Apr

**Terminated Members** 



(598)

Jun

1624

Jul

(B)

Aug

668)

May





## APTC-only Membership by Metallic Tier and Standardization August 2021





## **Unsubsidized**



### Unsubsidized Membership Monthly Additions and Terminations







#### Unsubsidized Membership by Metallic Tier and Standardization

August 2021





## Non-Group Dental









Non-Group Membership by Health and Dental Enrollment







## Health Connector for Business



Health Connector for Business Health Membership Monthly Additions and Terminations August 2021





# Health Connector for Business Health Membership by Carrier August 2021









Health Connector for Business Health Membership by Metallic Tier and Standardization



August 2021



## Health Connector for Business



#### Health Connector for Business Dental Group Monthly Additions and Terminations







#### Health Connector for Business Dental Membership by Tier

August 2021