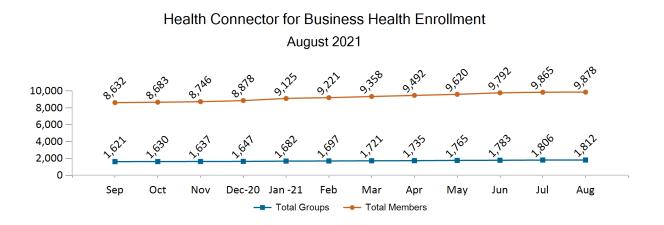

termination for non-payment of premiums.

ConnectorCare 219,343 210,997 204,875 201,013 182,458 186,952 190,324 191,832 191,280 191,783 195,607 185,222

**Credit Only** 













NOS.

Sep

-1,000

-2,000

-3,000

(18<sup>6</sup>

Oct

6003

Nov



## APTC-only



(12A)

Dec-20

(SBO

Mar

(1.96)

Feb

1.75

Jan

-21 Added Members 644

Apr

**Terminated Members** 



(598)

Jun

1624

Jul

(B)

Aug

668)

May





## APTC-only Membership by Metallic Tier and Standardization August 2021





## **Unsubsidized**



### Unsubsidized Membership Monthly Additions and Terminations







#### Unsubsidized Membership by Metallic Tier and Standardization

August 2021





## Non-Group Dental









Non-Group Membership by Health and Dental Enrollment







## Health Connector for Business



Health Connector for Business Health Membership Monthly Additions and Terminations August 2021





# Health Connector for Business Health Membership by Carrier August 2021









Health Connector for Business Health Membership by Metallic Tier and Standardization



August 2021



## Health Connector for Business



#### Health Connector for Business Dental Group Monthly Additions and Terminations







#### Health Connector for Business Dental Membership by Tier

August 2021