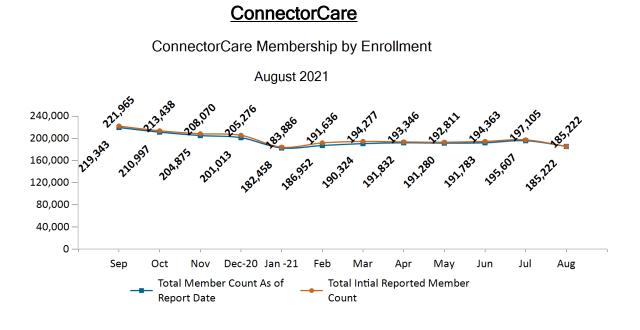

ConnectorCare 219,343 210,997 204,875 201,013 182,458 186,952 190,324 191,832 191,280 191,783 195,607 185,222

**Credit Only** 

NOS.

Sep

-1,000

-2,000

-3,000

(18<sup>6</sup>