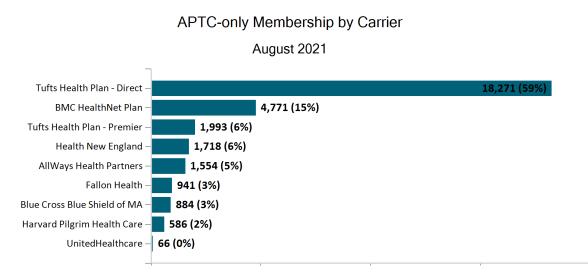

al coverage. They are not included with the stand alone dental enrollees above to avoid double-counting. Out of **10,129** small group members, **251** are dental only members.



Historical Membership in All Health Connector Programs

Note: Enrollment / initial report date shows a month's total enrollment as of that month. Columns reflect subsequent retroactive changes, often termination for non-payment of premiums.

ConnectorCare 219,343 210,997 204,875 201,013 182,458 186,952 190,324 191,832 191,280 191,783 195,607 185,222

**Credit Only** 













NOS.

Sep

-1,000

-2,000

-3,000

(18<sup>6</sup>

Oct

6003

Nov



## APTC-only



(12A)

Dec-20

(SBO

Mar

(1.96)

Feb

1.75

Jan

-21 Added Members 644

Apr

**Terminated Members** 



(598)

Jun

1624

Jul

(B)

Aug

668)

May





## APTC-only Membership by Metallic Tier and Standardization August 2021





## **Unsubsidized**



### Unsubsidized Membership Monthly Additions and Terminations







#### Unsubsidized Membership by Metallic Tier and Standardization

August 2021





## Non-Group Dental









Non-Group Membership by Health and Dental Enrollment







## Health Connector for Business



Health Connector for Business Health Membership Monthly Additions and Terminations August 2021





# Health Connector for Business Health Membership by Carrier August 2021









Health Connector for Business Health Membership by Metallic Tier and Standardization



August 2021



## Health Connector for Business



#### Health Connector for Business Dental Group Monthly Additions and Terminations







#### He