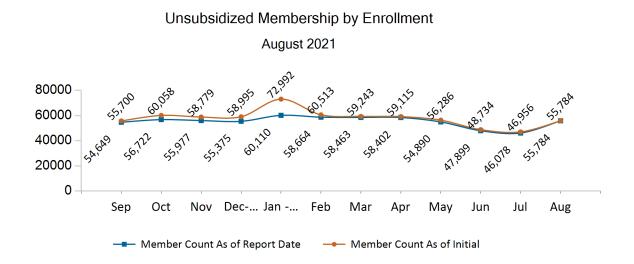

Historical Membership in All Health Connector Programs

Note: Enrollment / initial report date shows a month's total enrollment as of that month. Columns reflect subsequent retroactive changes, often termination for non-payment of premiums.