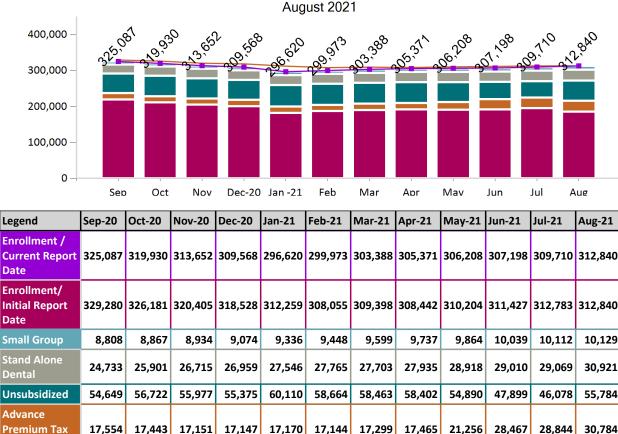

#### Total Membership in All Health Connector Programs

August 2021

As of 8/2/2021 there are 312,840 members enrolled in Health Connector programs, including 271,790 non-group health plan enrollees

As of 08/02/21, there are **86,766** members with both health and dental coverage. They are not included with the stand alone dental enrollees above to avoid double-counting. Out of **10,129** small group members, **251** are dental only members.

Historical Membership in All Health Connector Programs

Note: Enrollment / initial report date shows a month's total enrollment as of that month. Columns reflect subsequent retroactive changes, often termination for non-payment of premiums.