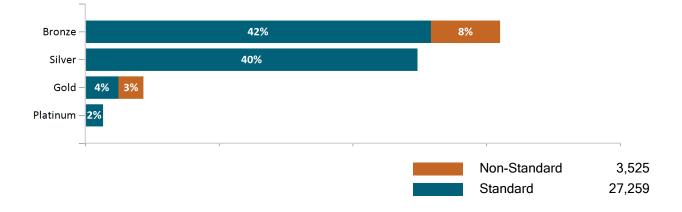

ve to avoid double-counting. Out of **10,129** small group members, **251** are dental only members.



Historical Membership in All Health Connector Programs

Note: Enrollment / initial report date shows a month's total enrollment as of that month. Columns reflect subsequent retroactive changes, often termination for non-payment of premiums.

ConnectorCare 219,343 210,997 204,875 201,013 182,458 186,952 190,324 191,832 191,280 191,783 195,607 185,222

**Credit Only** 













NOS.

Sep

-1,000

-2,000

-3,000

(18<sup>6</sup>

Oct

6003

Nov



## APTC-only



(12A)

Dec-20

(SBO

Mar

(1.96)

Feb

1.75

Jan

-21 Added Members 644

Apr

**Terminated Members** 



(598)

Jun

1624

Jul

(B)

Aug

668)

May





## APTC-only Membership by Metallic Tier and Standardization August 2021





## **Unsubsidized**



### Unsubsidized Membership Monthly Additions and Terminations







#### Unsubsidized Membership by Metallic Tier and Standardization

August 2021





## Non-Group Dental









Non-Group Membership by Health and Dental Enrollment







## Health Connector for Business



Health Connector for Business Health Membership Monthly Additions and Terminations August 2021





# Health Connector for Business Health Membership by Carrier August 2021









Health Connector for Business Health Membership by Metallic Tier and Standardization



August 2021



## Health Connector for Business



#### Health Connector for Business Dental Group Monthly Additions and Terminations







#### Health Connector for Business Dental Membership by Tier

August 2021