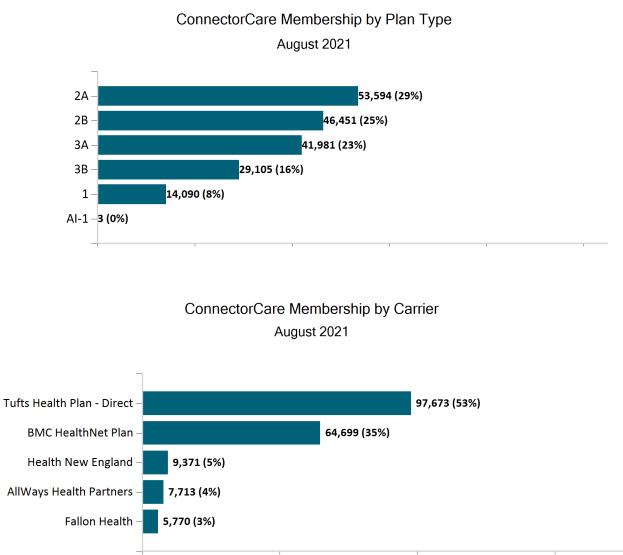

ConnectorCare 219,343 210,997 204,875 201,013 182,458 186,952 190,324 191,832 191,280 191,783 195,607 185,222

**Credit Only** 

NOS.

Sep

-1,000

-2,000

-3,000

(18<sup>6</sup>