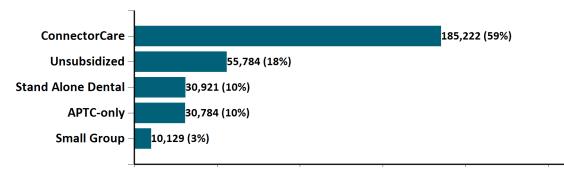

#### Total Membership in All Health Connector Programs

August 2021

As of 8/2/2021 there are 312,840 members enrolled in Health Connector programs, including 271,790 non-group health plan enrollees

As of 08/02/21, there are **86,766** members with both health and dental coverage. They are not included with the stand alone dental enrollees above to avoid double-counting. Out of **10,129** small group members, **251** are dental only members.