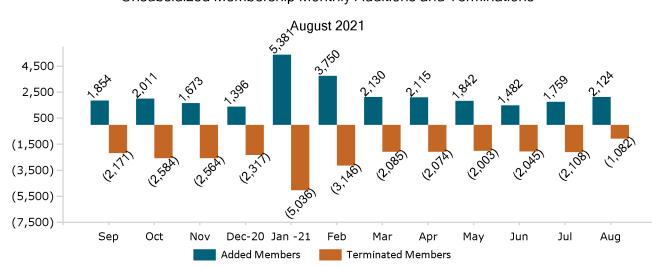

members.



Historical Membership in All Health Connector Programs

Note: Enrollment / initial report date shows a month's total enrollment as of that month. Columns reflect subsequent retroactive changes, often termination for non-payment of premiums.

ConnectorCare 219,343 210,997 204,875 201,013 182,458 186,952 190,324 191,832 191,280 191,783 195,607 185,222

**Credit Only** 













NOS.

Sep

-1,000

-2,000

-3,000

(18<sup>6</sup>

Oct

6003

Nov



## APTC-only



(12A)

Dec-20

(SBO

Mar

(1.96)

Feb

1.75

Jan

-21 Added Members 644

Apr

**Terminated Members** 



(598)

Jun

1624

Jul

(B)

Aug

668)

May





## APTC-only Membership by Metallic Tier and Standardization August 2021





## **Unsubsidized**



### Unsubsidized Membership Monthly Additions and Terminations







#### Unsubsidized Membership by Metallic Tier and Standardization

August 2021





## Non-Group Dental









Non-Group Membership by Health and Dental Enrollment







## Health Connector for Business



Health Connector for Business Health Membership Monthly Additions and Terminations August 2021





# Health Connector for Business Health Membership by Carrier August 2021









Health Connector for Business Health Membership by Metallic Tier and Standardization



August 2021



## Health Connector for Business



#### Health Connector for Business Dental Group Monthly Additions and Terminations







#### Health Connector for Business Dental Membership by Tier

August 2021