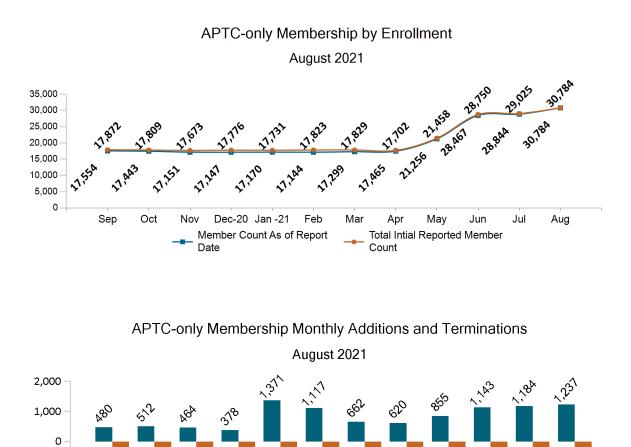

ConnectorCare 219,343 210,997 204,875 201,013 182,458 186,952 190,324 191,832 191,280 191,783 195,607 185,222

**Credit Only** 

NOS.

Sep

-1,000

-2,000

-3,000

(18<sup>6</sup>

Oct

6003

Nov

## APTC-only

(12A)

Dec-20

(SBO

Mar

(1.96)

Feb

1.75

Jan

-21 Added Members 644

Apr

**Terminated Members** 

(598)

Jun

1624

Jul

(B)

Aug

668)

May