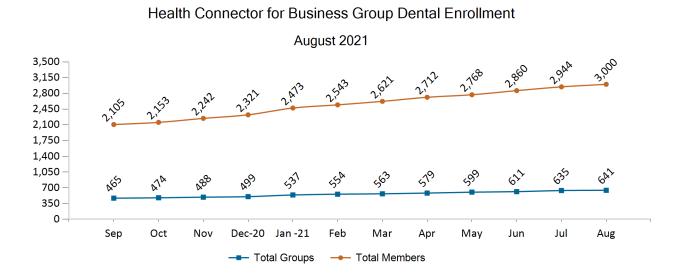

1 Added Members 644

Apr

**Terminated Members** 



(598)

Jun

1624

Jul

(B)

Aug

668)

May





## APTC-only Membership by Metallic Tier and Standardization August 2021





## **Unsubsidized**



### Unsubsidized Membership Monthly Additions and Terminations







#### Unsubsidized Membership by Metallic Tier and Standardization

August 2021





## Non-Group Dental









Non-Group Membership by Health and Dental Enrollment







## Health Connector for Business



Health Connector for Business Health Membership Monthly Additions and Terminations August 2021





# Health Connector for Business Health Membership by Carrier August 2021









Health Connector for Business Health Membership by Metallic Tier and Standardization



August 2021



## Health Connector for Business



#### Health Connector for Business Dental Group Monthly Additions and Terminations







#### Health Connector for Business Dental Membership by Tier

August 2021