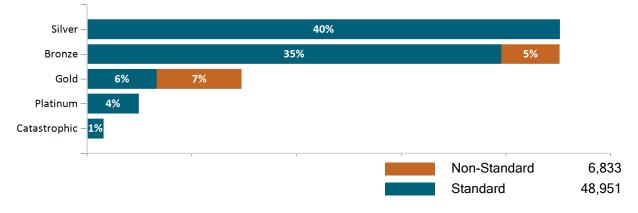

/ initial report date shows a month's total enrollment as of that month. Columns reflect subsequent retroactive changes, often termination for non-payment of premiums.

ConnectorCare 219,343 210,997 204,875 201,013 182,458 186,952 190,324 191,832 191,280 191,783 195,607 185,222

**Credit Only** 













NOS.

Sep

-1,000

-2,000

-3,000

(18<sup>6</sup>

Oct

6003

Nov



## APTC-only



(12A)

Dec-20

(SBO

Mar

(1.96)

Feb

1.75

Jan

-21 Added Members 644

Apr

**Terminated Members** 



(598)

Jun

1624

Jul

(B)

Aug

668)

May





## APTC-only Membership by Metallic Tier and Standardization August 2021





## **Unsubsidized**



### Unsubsidized Membership Monthly Additions and Terminations







#### Unsubsidized Membership by Metallic Tier and Standardization

August 2021





## Non-Group Dental









Non-Group Membership by Health and Dental Enrollment







## Health Connector for Business



Health Connector for Business Health Membership Monthly Additions and Terminations August 2021





# Health Connector for Business Health Membership by Carrier August 2021









Health Connector for Business Health Membership by Metallic Tier and Standardization



August 2021



## Health Connector for Business



#### Health Connector for Business Dental Group Monthly Additions and Terminations







#### Health Connector for Business Dental Membership by Tier

August 2021