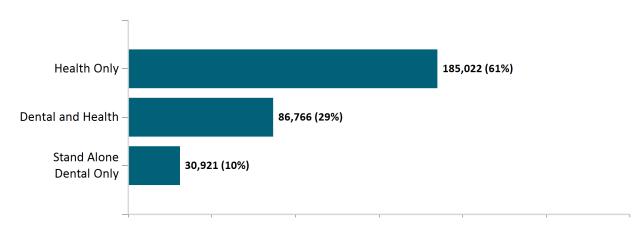

#### Total Membership in All Health Connector Programs

August 2021

As of 8/2/2021 there are 312,840 members enrolled in Health Connector programs, including 271,790 non-group health plan enrollees

As of 08/02/21, there are **86,766** members with both health and dental coverage. They are not included with the stand alone dental enrollees above to avoid double-counting. Out of **10,129** small group members, **251** are dental only members.

## Non-Group Dental

Non-Group Membership by Health and Dental Enrollment