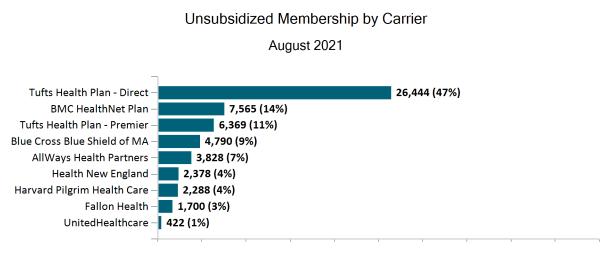

bers.



Historical Membership in All Health Connector Programs

Note: Enrollment / initial report date shows a month's total enrollment as of that month. Columns reflect subsequent retroactive changes, often termination for non-payment of premiums.

ConnectorCare 219,343 210,997 204,875 201,013 182,458 186,952 190,324 191,832 191,280 191,783 195,607 185,222

**Credit Only** 













NOS.

Sep

-1,000

-2,000

-3,000

(18<sup>6</sup>

Oct

6003

Nov



## APTC-only



(12A)

Dec-20

(SBO

Mar

(1.96)

Feb

1.75

Jan

-21 Added Members 644

Apr

**Terminated Members** 



(598)

Jun

1624

Jul

(B)

Aug

668)

May





## APTC-only Membership by Metallic Tier and Standardization August 2021





## **Unsubsidized**



### Unsubsidized Membership Monthly Additions and Terminations







#### Unsubsidized Membership by Metallic Tier and Standardization

August 2021





## Non-Group Dental









Non-Group Membership by Health and Dental Enrollment







## Health Connector for Business



Health Connector for Business Health Membership Monthly Additions and Terminations August 2021





# Health Connector for Business Health Membership by Carrier August 2021









Health Connector for Business Health Membership by Metallic Tier and Standardization



August 2021



## Health Connector for Business



#### Health Connector for Business Dental Group Monthly Additions and Terminations







#### Health Connector for Business Dental Membership by Tier

August 2021