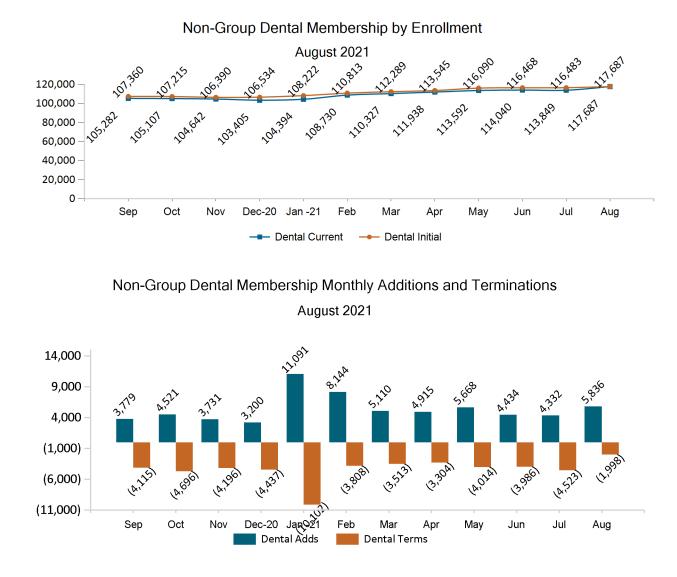

ws a month's total enrollment as of that month. Columns reflect subsequent retroactive changes, often termination for non-payment of premiums.

ConnectorCare 219,343 210,997 204,875 201,013 182,458 186,952 190,324 191,832 191,280 191,783 195,607 185,222

**Credit Only** 













NOS.

Sep

-1,000

-2,000

-3,000

(18<sup>6</sup>

Oct

6003

Nov



## APTC-only



(12A)

Dec-20

(SBO

Mar

(1.96)

Feb

1.75

Jan

-21 Added Members 644

Apr

**Terminated Members** 



(598)

Jun

1624

Jul

(B)

Aug

668)

May





## APTC-only Membership by Metallic Tier and Standardization August 2021





## **Unsubsidized**



### Unsubsidized Membership Monthly Additions and Terminations







#### Unsubsidized Membership by Metallic Tier and Standardization

August 2021





## Non-Group Dental









Non-Group Membership by Health and Dental Enrollment







## Health Connector for Business



Health Connector for Business Health Membership Monthly Additions and Terminations August 2021





# Health Connector for Business Health Membership by Carrier August 2021









Health Connector for Business Health Membership by Metallic Tier and Standardization



August 2021



## Health Connector for Business



#### Health Connector for Business Dental Group Monthly Additions and Terminations







#### Health Connector for Business Dental Membership by Tier

August 2021