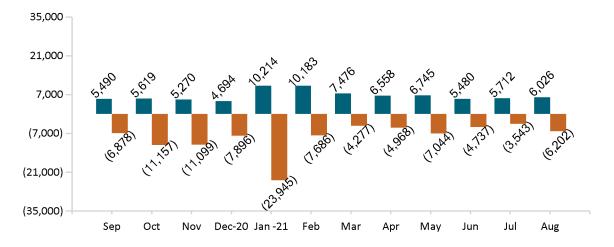

Health Connector Programs

August 2021

As of 8/2/2021 there are 312,840 members enrolled in Health Connector programs, including 271,790 non-group health plan enrollees



As of 08/02/21, there are **86,766** members with both health and dental coverage. They are not included with the stand alone dental enrollees above to avoid double-counting. Out of **10,129** small group members, **251** are dental only members.



Historical Membership in All Health Connector Programs

Note: Enrollment / initial report date shows a month's total enrollment as of that month. Columns reflect subsequent retroactive changes, often termination for non-payment of premiums.

ConnectorCare 219,343 210,997 204,875 201,013 182,458 186,952 190,324 191,832 191,280 191,783 195,607 185,222

**Credit Only** 













NOS.

Sep

-1,000

-2,000

-3,000

(18<sup>6</sup>

Oct

6003

Nov



## APTC-only



(12A)

Dec-20

(SBO

Mar

(1.96)

Feb

1.75

Jan

-21 Added Members 644

Apr

**Terminated Members** 



(598)

Jun

1624

Jul

(B)

Aug

668)

May





## APTC-only Membership by Metallic Tier and Standardization August 2021





## **Unsubsidized**



### Unsubsidized Membership Monthly Additions and Terminations







#### Unsubsidized Membership by Metallic Tier and Standardization

August 2021





## Non-Group Dental









Non-Group Membership by Health and Dental Enrollment







## Health Connector for Business



Health Connector for Business Health Membership Monthly Additions and Terminations August 2021





# Health Connector for Business Health Membership by Carrier August 2021