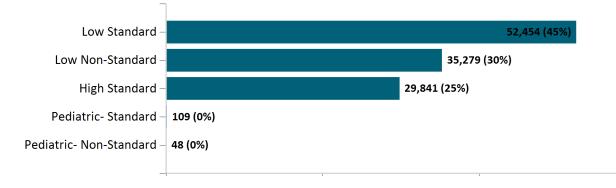

onth's total enrollment as of that month. Columns reflect subsequent retroactive changes, often termination for non-payment of premiums.

ConnectorCare 219,343 210,997 204,875 201,013 182,458 186,952 190,324 191,832 191,280 191,783 195,607 185,222

**Credit Only** 













NOS.

Sep

-1,000

-2,000

-3,000

(18<sup>6</sup>

Oct

6003

Nov



## APTC-only



(12A)

Dec-20

(SBO

Mar

(1.96)

Feb

1.75

Jan

-21 Added Members 644

Apr

**Terminated Members** 



(598)

Jun

1624

Jul

(B)

Aug

668)

May





## APTC-only Membership by Metallic Tier and Standardization August 2021





## **Unsubsidized**



### Unsubsidized Membership Monthly Additions and Terminations







#### Unsubsidized Membership by Metallic Tier and Standardization

August 2021





## Non-Group Dental









Non-Group Membership by Health and Dental Enrollment







## Health Connector for Business



Health Connector for Business Health Membership Monthly Additions and Terminations August 2021





# Health Connector for Business Health Membership by Carrier August 2021









Health Connector for Business Health Membership by Metallic Tier and Standardization



August 2021



## Health Connector for Business



#### Health Connector for Business Dental Group Monthly Additions and Terminations







#### Health Connector for Business Dental Membership by Tier

August 2021