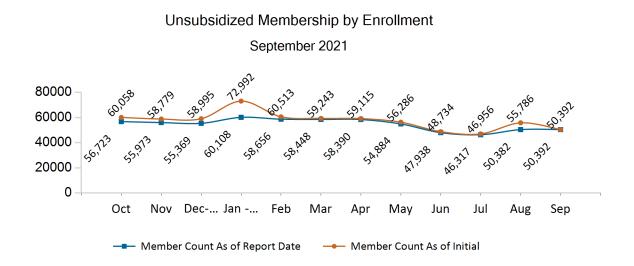

Historical Membership in All Health Connector Programs

| Legend                                 | Oct-20  | Nov-20  | Dec-20  | Jan-21  | Feb-21  | Mar-21  | Apr-21  | May-21  | Jun-21  | Jul-21  | Aug-21  | Sep-21  |
|----------------------------------------|---------|---------|---------|---------|---------|---------|---------|---------|---------|---------|---------|---------|
| Enrollment /<br>Current Report<br>Date | 319,912 | 313,625 | 309,542 | 296,454 | 299,806 | 303,198 | 305,153 | 306,004 | 307,224 | 308,183 | 306,556 | 309,141 |
| Enrollment/<br>Initial Report<br>Date  | 326,181 | 320,405 | 318,528 | 312,259 | 308,055 | 309,398 | 308,442 | 310,204 | 311,427 | 312,783 | 312,840 | 309,141 |
| Small Group                            | 8,867   | 8,934   | 9,074   | 9,336   | 9,448   | 9,599   | 9,737   | 9,864   | 10,014  | 10,100  | 10,136  | 10,251  |
| Stand Alone<br>Dental                  | 25,890  | 26,701  | 26,945  | 27,476  | 27,690  | 27,618  | 27,819  | 28,797  | 28,867  | 29,081  | 30,561  | 31,036  |
| Unsubsidized                           | 56,723  | 55,973  | 55,369  | 60,108  | 58,656  | 58,448  | 58,390  | 54,884  | 47,938  | 46,317  | 50,382  | 50,392  |
| Advance<br>Premium Tax<br>Credit Only  | 17,437  | 17,147  | 17,143  | 17,151  | 17,128  | 17,286  | 17,458  | 21,236  | 28,439  | 28,511  | 30,465  | 30,424  |
| ConnectorCare                          | 210,995 | 204,870 | 201,011 | 182,383 | 186,884 | 190,247 | 191,749 | 191,223 | 191,966 | 194,174 | 185,012 | 187,038 |

Note: Enrollment / initial report date shows a month's total enrollment as of that month. Columns reflect subsequent retroactive changes, often termination for non-payment of premiums.