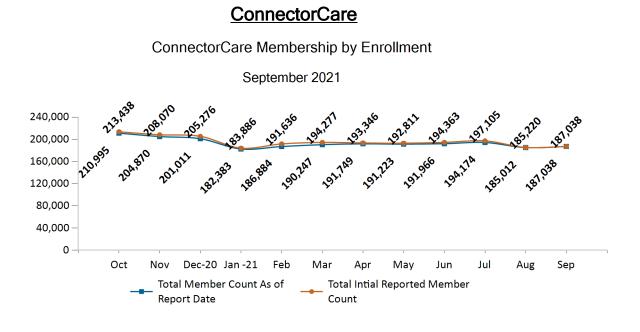

Historical Membership in All Health Connector Programs

| Legend                                 | Oct-20  | Nov-20  | Dec-20  | Jan-21  | Feb-21  | Mar-21  | Apr-21  | May-21  | Jun-21  | Jul-21  | Aug-21  | Sep-21  |
|----------------------------------------|---------|---------|---------|---------|---------|---------|---------|---------|---------|---------|---------|---------|
| Enrollment /<br>Current Report<br>Date | 319,912 | 313,625 | 309,542 | 296,454 | 299,806 | 303,198 | 305,153 | 306,004 | 307,224 | 308,183 | 306,556 | 309,141 |
| Enrollment/<br>Initial Report<br>Date  | 326,181 | 320,405 | 318,528 | 312,259 | 308,055 | 309,398 | 308,442 | 310,204 | 311,427 | 312,783 | 312,840 | 309,141 |
| Small Group                            | 8,867   | 8,934   | 9,074   | 9,336   | 9,448   | 9,599   | 9,737   | 9,864   | 10,014  | 10,100  | 10,136  | 10,251  |
| Stand Alone<br>Dental                  | 25,890  | 26,701  | 26,945  | 27,476  | 27,690  | 27,618  | 27,819  | 28,797  | 28,867  | 29,081  | 30,561  | 31,036  |
| Unsubsidized                           | 56,723  | 55,973  | 55,369  | 60,108  | 58,656  | 58,448  | 58,390  | 54,884  | 47,938  | 46,317  | 50,382  | 50,392  |
| Advance<br>Premium Tax<br>Credit Only  | 17,437  | 17,147  | 17,143  | 17,151  | 17,128  | 17,286  | 17,458  | 21,236  | 28,439  | 28,511  | 30,465  | 30,424  |
| ConnectorCare                          | 210,995 | 204,870 | 201,011 | 182,383 | 186,884 | 190,247 | 191,749 | 191,223 | 191,966 | 194,174 | 185,012 | 187,038 |