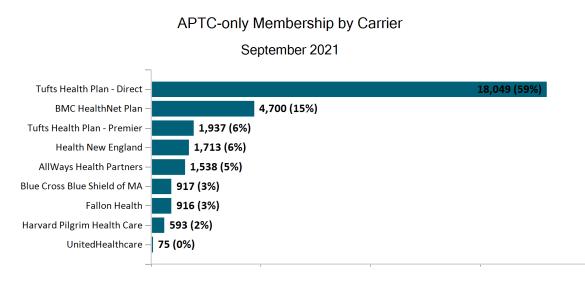

27,476  | 27,690  | 27,618  | 27,819  | 28,797  | 28,867  | 29,081  | 30,561  | 31,036  |
| Unsubsidized                           | 56,723  | 55,973  | 55,369  | 60,108  | 58,656  | 58,448  | 58,390  | 54,884  | 47,938  | 46,317  | 50,382  | 50,392  |
| Advance<br>Premium Tax<br>Credit Only  | 17,437  | 17,147  | 17,143  | 17,151  | 17,128  | 17,286  | 17,458  | 21,236  | 28,439  | 28,511  | 30,465  | 30,424  |
| ConnectorCare                          | 210,995 | 204,870 | 201,011 | 182,383 | 186,884 | 190,247 | 191,749 | 191,223 | 191,966 | 194,174 | 185,012 | 187,038 |

Note: Enrollment / initial report date shows a month's total enrollment as of that month. Columns reflect subsequent retroactive changes, often termination for non-payment of premiums.















### APTC-only







### APTC-only Membership by Metallic Tier and Standardization September 2021





## **Unsubsidized**



### Unsubsidized Membership Monthly Additions and Terminations







#### Unsubsidized Membership by Metallic Tier and Standardization

September 2021





# Non-Group Dental









Non-Group Membership by Health and Dental Enrollment







### Health Connector for Business



Health Connector for Business Health Membership Monthly Additions and Terminations September 2021





# Health Connector for Business Health Membership by Carrier September 2021









Health Connector for Business Health Membership by Metallic Tier and Standardization



September 2021



## Health Connector for Business



#### Health Connector for Business Dental Group Monthly Additions and Termination