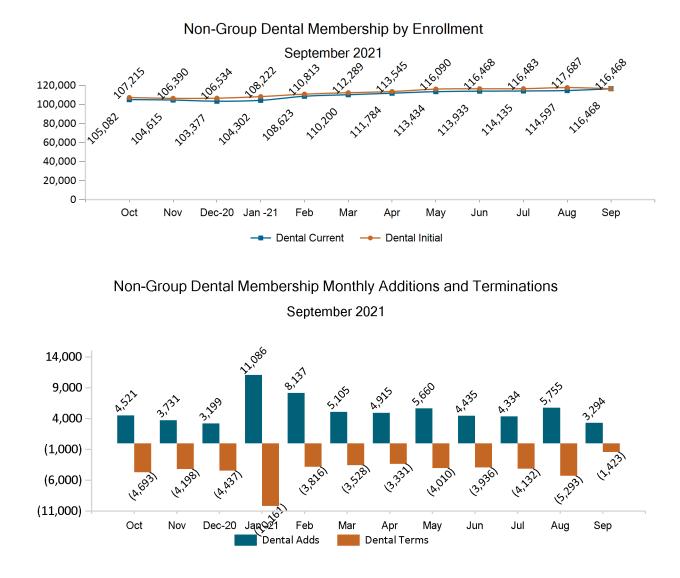

edit Only  | 17,437  | 17,147  | 17,143  | 17,151  | 17,128  | 17,286  | 17,458  | 21,236  | 28,439  | 28,511  | 30,465  | 30,424  |
| ConnectorCare                          | 210,995 | 204,870 | 201,011 | 182,383 | 186,884 | 190,247 | 191,749 | 191,223 | 191,966 | 194,174 | 185,012 | 187,038 |

Note: Enrollment / initial report date shows a month's total enrollment as of that month. Columns reflect subsequent retroactive changes, often termination for non-payment of premiums.















### APTC-only







### APTC-only Membership by Metallic Tier and Standardization September 2021





## **Unsubsidized**



### Unsubsidized Membership Monthly Additions and Terminations







#### Unsubsidized Membership by Metallic Tier and Standardization

September 2021





# Non-Group Dental









Non-Group Membership by Health and Dental Enrollment







### Health Connector for Business



Health Connector for Business Health Membership Monthly Additions and Terminations September 2021





# Health Connector for Business Health Membership by Carrier September 2021









Health Connector for Business Health Membership by Metallic Tier and Standardization



September 2021



## Health Connector for Business



#### Health Connector for Business Dental Group Monthly Additions and Terminations







#### Health Connector for Business Dental Membership by Tier