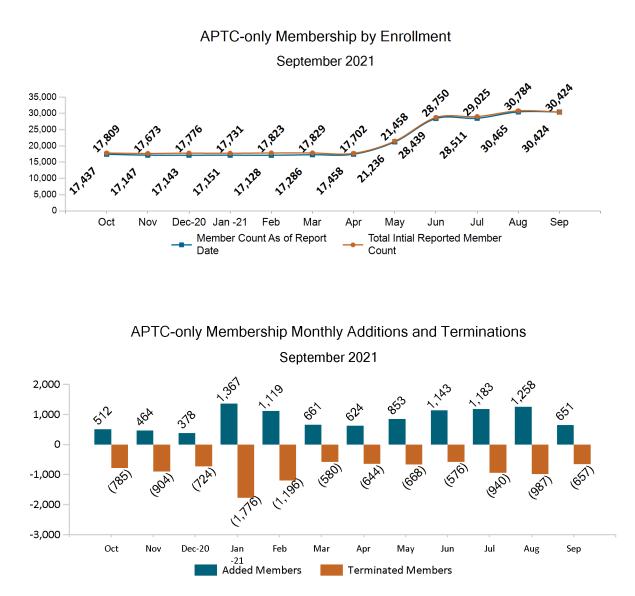

Historical Membership in All Health Connector Programs

| Legend                                 | Oct-20  | Nov-20  | Dec-20  | Jan-21  | Feb-21  | Mar-21  | Apr-21  | May-21  | Jun-21  | Jul-21  | Aug-21  | Sep-21  |
|----------------------------------------|---------|---------|---------|---------|---------|---------|---------|---------|---------|---------|---------|---------|
| Enrollment /<br>Current Report<br>Date | 319,912 | 313,625 | 309,542 | 296,454 | 299,806 | 303,198 | 305,153 | 306,004 | 307,224 | 308,183 | 306,556 | 309,141 |
| Enrollment/<br>Initial Report<br>Date  | 326,181 | 320,405 | 318,528 | 312,259 | 308,055 | 309,398 | 308,442 | 310,204 | 311,427 | 312,783 | 312,840 | 309,141 |
| Small Group                            | 8,867   | 8,934   | 9,074   | 9,336   | 9,448   | 9,599   | 9,737   | 9,864   | 10,014  | 10,100  | 10,136  | 10,251  |
| Stand Alone<br>Dental                  | 25,890  | 26,701  | 26,945  | 27,476  | 27,690  | 27,618  | 27,819  | 28,797  | 28,867  | 29,081  | 30,561  | 31,036  |
| Unsubsidized                           | 56,723  | 55,973  | 55,369  | 60,108  | 58,656  | 58,448  | 58,390  | 54,884  | 47,938  | 46,317  | 50,382  | 50,392  |
| Advance<br>Premium Tax<br>Credit Only  | 17,437  | 17,147  | 17,143  | 17,151  | 17,128  | 17,286  | 17,458  | 21,236  | 28,439  | 28,511  | 30,465  | 30,424  |
| ConnectorCare                          | 210,995 | 204,870 | 201,011 | 182,383 | 186,884 | 190,247 | 191,749 | 191,223 | 191,966 | 194,174 | 185,012 | 187,038 |

Note: Enrollment / initial report date shows a month's total enrollment as of that month. Columns reflect subsequent retroactive changes, often termination for non-payment of premiums.