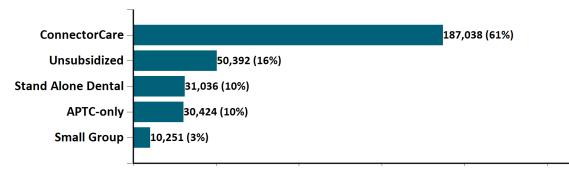

#### Total Membership in All Health Connector Programs

September 2021

As of 9/2/2021 there are 309,141 members enrolled in Health Connector programs, including 267,854 non-group health plan enrollees

As of 09/02/21, there are **85,432** members with both health and dental coverage. They are not included with the stand alone dental enrollees above to avoid double-counting. Out of **10,251** small group members, **271** are dental only members.

Historical Membership in All Health Connector Programs

| Legend                                 | Oct-20  | Nov-20  | Dec-20  | Jan-21  | Feb-21  | Mar-21  | Apr-21  | May-21  | Jun-21  | Jul-21  | Aug-21  | Sep-21  |
|----------------------------------------|---------|---------|---------|---------|---------|---------|---------|---------|---------|---------|---------|---------|
| Enrollment /<br>Current Report<br>Date | 319,912 | 313,625 | 309,542 | 296,454 | 299,806 | 303,198 | 305,153 | 306,004 | 307,224 | 308,183 | 306,556 | 309,141 |
| Enrollment/<br>Initial Report<br>Date  | 326,181 | 320,405 | 318,528 | 312,259 | 308,055 | 309,398 | 308,442 | 310,204 | 311,427 | 312,783 | 312,840 | 309,141 |
| Small Group                            | 8,867   | 8,934   | 9,074   | 9,336   | 9,448   | 9,599   | 9,737   | 9,864   | 10,014  | 10,100  | 10,136  | 10,251  |
| Stand Alone<br>Dental                  | 25,890  | 26,701  | 26,945  | 27,476  | 27,690  | 27,618  | 27,819  | 28,797  | 28,867  | 29,081  | 30,561  | 31,036  |
| Unsubsidized                           | 56,723  | 55,973  | 55,369  | 60,108  | 58,656  | 58,448  | 58,390  | 54,884  | 47,938  | 46,317  | 50,382  | 50,392  |
| Advance<br>Premium Tax<br>Credit Only  | 17,437  | 17,147  | 17,143  | 17,151  | 17,128  | 17,286  | 17,458  | 21,236  | 28,439  | 28,511  | 30,465  | 30,424  |
| ConnectorCare                          | 210,995 | 204,870 | 201,011 | 182,383 | 186,884 | 190,247 | 191,749 | 191,223 | 191,966 | 194,174 | 185,012 | 187,038 |