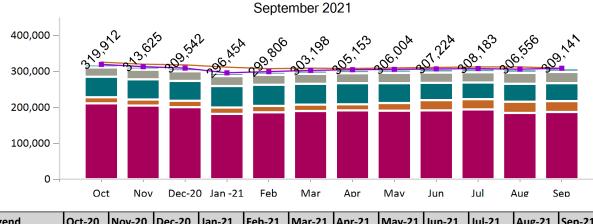

#### Total Membership in All Health Connector Programs

September 2021

As of 9/2/2021 there are 309,141 members enrolled in Health Connector programs, including 267,854 non-group health plan enrollees

As of 09/02/21, there are **85,432** members with both health and dental coverage. They are not included with the stand alone dental enrollees above to avoid double-counting. Out of **10,251** small group members, **271** are dental only members.

Historical Membership in All Health Connector Programs

| Legend                                 | Oct-20  | Nov-20  | Dec-20  | Jan-21  | Feb-21  | Mar-21  | Apr-21  | May-21  | Jun-21  | Jul-21  | Aug-21  | Sep-21  |
|----------------------------------------|---------|---------|---------|---------|---------|---------|---------|---------|---------|---------|---------|---------|
| Enrollment /<br>Current Report<br>Date | 319,912 | 313,625 | 309,542 | 296,454 | 299,806 | 303,198 | 305,153 | 306,004 | 307,224 | 308,183 | 306,556 | 309,141 |
| Enrollment/<br>Initial Report<br>Date  | 326,181 | 320,405 | 318,528 | 312,259 | 308,055 | 309,398 | 308,442 | 310,204 | 311,427 | 312,783 | 312,840 | 309,141 |
| Small Group                            | 8,867   | 8,934   | 9,074   | 9,336   | 9,448   | 9,599   | 9,737   | 9,864   | 10,014  | 10,100  | 10,136  | 10,251  |
| Stand Alone<br>Dental                  | 25,890  | 26,701  | 26,945  | 27,476  | 27,690  | 27,618  | 27,819  | 28,797  | 28,867  | 29,081  | 30,561  | 31,036  |
| Unsubsidized                           | 56,723  | 55,973  | 55,369  | 60,108  | 58,656  | 58,448  | 58,390  | 54,884  | 47,938  | 46,317  | 50,382  | 50,392  |
| Advance<br>Premium Tax<br>Credit Only  | 17,437  | 17,147  | 17,143  | 17,151  | 17,128  | 17,286  | 17,458  | 21,236  | 28,439  | 28,511  | 30,465  | 30,424  |
| ConnectorCare                          | 210,995 | 204,870 | 201,011 | 182,383 | 186,884 | 190,247 | 191,749 | 191,223 | 191,966 | 194,174 | 185,012 | 187,038 |

Note: Enrollment / initial report date shows a month's total enrollment as of that month. Columns reflect subsequent retroactive changes, often termination for non-payment of premiums.