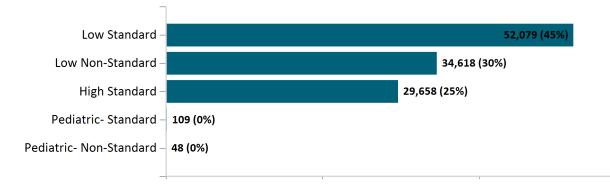

nly  | 17,437  | 17,147  | 17,143  | 17,151  | 17,128  | 17,286  | 17,458  | 21,236  | 28,439  | 28,511  | 30,465  | 30,424  |
| ConnectorCare                          | 210,995 | 204,870 | 201,011 | 182,383 | 186,884 | 190,247 | 191,749 | 191,223 | 191,966 | 194,174 | 185,012 | 187,038 |

Note: Enrollment / initial report date shows a month's total enrollment as of that month. Columns reflect subsequent retroactive changes, often termination for non-payment of premiums.















### APTC-only







### APTC-only Membership by Metallic Tier and Standardization September 2021





## **Unsubsidized**



### Unsubsidized Membership Monthly Additions and Terminations







#### Unsubsidized Membership by Metallic Tier and Standardization

September 2021





# Non-Group Dental









Non-Group Membership by Health and Dental Enrollment







### Health Connector for Business



Health Connector for Business Health Membership Monthly Additions and Terminations September 2021





# Health Connector for Business Health Membership by Carrier September 2021









Health Connector for Business Health Membership by Metallic Tier and Standardization



September 2021



## Health Connector for Business



#### Health Connector for Business Dental Group Monthly Additions and Terminations







#### Health Connector for Business Dental Membership by Tier