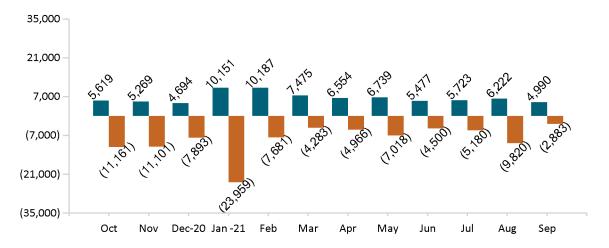

,890  | 26,701  | 26,945  | 27,476  | 27,690  | 27,618  | 27,819  | 28,797  | 28,867  | 29,081  | 30,561  | 31,036  |
| Unsubsidized                           | 56,723  | 55,973  | 55,369  | 60,108  | 58,656  | 58,448  | 58,390  | 54,884  | 47,938  | 46,317  | 50,382  | 50,392  |
| Advance<br>Premium Tax<br>Credit Only  | 17,437  | 17,147  | 17,143  | 17,151  | 17,128  | 17,286  | 17,458  | 21,236  | 28,439  | 28,511  | 30,465  | 30,424  |
| ConnectorCare                          | 210,995 | 204,870 | 201,011 | 182,383 | 186,884 | 190,247 | 191,749 | 191,223 | 191,966 | 194,174 | 185,012 | 187,038 |

Note: Enrollment / initial report date shows a month's total enrollment as of that month. Columns reflect subsequent retroactive changes, often termination for non-payment of premiums.















### APTC-only







### APTC-only Membership by Metallic Tier and Standardization September 2021





## **Unsubsidized**



### Unsubsidized Membership Monthly Additions and Terminations







#### Unsubsidized Membership by Metallic Tier and Standardization

September 2021





# Non-Group Dental









Non-Group Membership by Health and Dental Enrollment







### Health Connector for Business



Health Connector for Business Health Membership Monthly Additions and Terminations September 2021





# Health Connector for Business Health Membership by Carrier September 2021









Health Connector for Business Health Membership by Metallic Tier and Standardization



September 2021



## Health Connector for Business



#### Health Connector for Business Dental Group Monthl