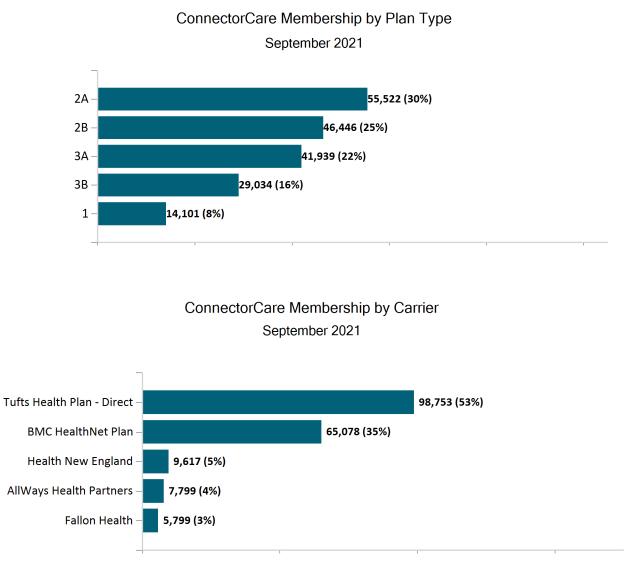

Historical Membership in All Health Connector Programs

| Legend                                 | Oct-20  | Nov-20  | Dec-20  | Jan-21  | Feb-21  | Mar-21  | Apr-21  | May-21  | Jun-21  | Jul-21  | Aug-21  | Sep-21  |
|----------------------------------------|---------|---------|---------|---------|---------|---------|---------|---------|---------|---------|---------|---------|
| Enrollment /<br>Current Report<br>Date | 319,912 | 313,625 | 309,542 | 296,454 | 299,806 | 303,198 | 305,153 | 306,004 | 307,224 | 308,183 | 306,556 | 309,141 |
| Enrollment/<br>Initial Report<br>Date  | 326,181 | 320,405 | 318,528 | 312,259 | 308,055 | 309,398 | 308,442 | 310,204 | 311,427 | 312,783 | 312,840 | 309,141 |
| Small Group                            | 8,867   | 8,934   | 9,074   | 9,336   | 9,448   | 9,599   | 9,737   | 9,864   | 10,014  | 10,100  | 10,136  | 10,251  |
| Stand Alone<br>Dental                  | 25,890  | 26,701  | 26,945  | 27,476  | 27,690  | 27,618  | 27,819  | 28,797  | 28,867  | 29,081  | 30,561  | 31,036  |
| Unsubsidized                           | 56,723  | 55,973  | 55,369  | 60,108  | 58,656  | 58,448  | 58,390  | 54,884  | 47,938  | 46,317  | 50,382  | 50,392  |
| Advance<br>Premium Tax<br>Credit Only  | 17,437  | 17,147  | 17,143  | 17,151  | 17,128  | 17,286  | 17,458  | 21,236  | 28,439  | 28,511  | 30,465  | 30,424  |
| ConnectorCare                          | 210,995 | 204,870 | 201,011 | 182,383 | 186,884 | 190,247 | 191,749 | 191,223 | 191,966 | 194,174 | 185,012 | 187,038 |