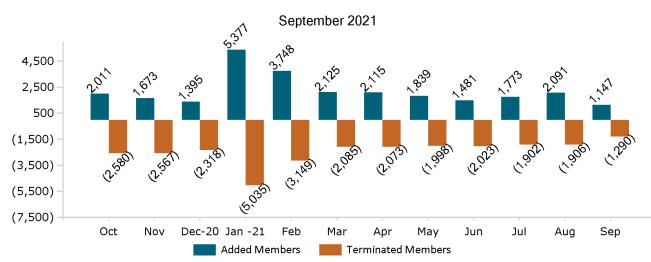

| 58,656  | 58,448  | 58,390  | 54,884  | 47,938  | 46,317  | 50,382  | 50,392  |
| Advance<br>Premium Tax<br>Credit Only  | 17,437  | 17,147  | 17,143  | 17,151  | 17,128  | 17,286  | 17,458  | 21,236  | 28,439  | 28,511  | 30,465  | 30,424  |
| ConnectorCare                          | 210,995 | 204,870 | 201,011 | 182,383 | 186,884 | 190,247 | 191,749 | 191,223 | 191,966 | 194,174 | 185,012 | 187,038 |

Note: Enrollment / initial report date shows a month's total enrollment as of that month. Columns reflect subsequent retroactive changes, often termination for non-payment of premiums.















### APTC-only







### APTC-only Membership by Metallic Tier and Standardization September 2021





## **Unsubsidized**



### Unsubsidized Membership Monthly Additions and Terminations







#### Unsubsidized Membership by Metallic Tier and Standardization

September 2021





# Non-Group Dental









Non-Group Membership by Health and Dental Enrollment







### Health Connector for Business



Health Connector for Business Health Membership Monthly Additions and Terminations September 2021





# Health Connector for Business Health Membership by Carrier September 2021









Health Connector for Business Health Membership by Metallic Tier and Standardization



September 2021



## Health Connector for Business



#### Health Connector for Business Dental Group Monthly Additions and Terminations







#### Health Connector for Business Dental Membership by Tier