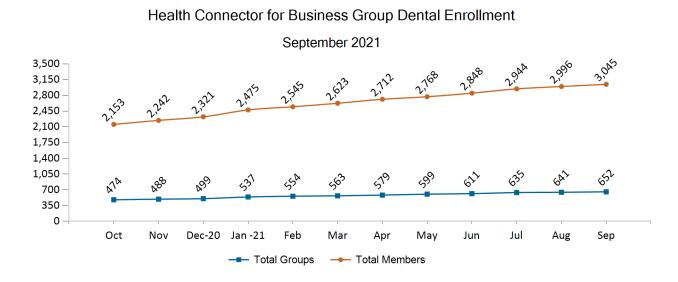

, often termination for non-payment of premiums.















### APTC-only







### APTC-only Membership by Metallic Tier and Standardization September 2021





## **Unsubsidized**



### Unsubsidized Membership Monthly Additions and Terminations







#### Unsubsidized Membership by Metallic Tier and Standardization

September 2021





# Non-Group Dental









Non-Group Membership by Health and Dental Enrollment







### Health Connector for Business



Health Connector for Business Health Membership Monthly Additions and Terminations September 2021





# Health Connector for Business Health Membership by Carrier September 2021









Health Connector for Business Health Membership by Metallic Tier and Standardization



September 2021



## Health Connector for Business



#### Health Connector for Business Dental Group Monthly Additions and Terminations







#### Health Connector for Business Dental Membership by Tier