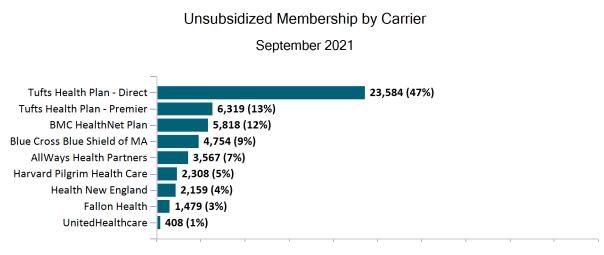

8,656  | 58,448  | 58,390  | 54,884  | 47,938  | 46,317  | 50,382  | 50,392  |
| Advance<br>Premium Tax<br>Credit Only  | 17,437  | 17,147  | 17,143  | 17,151  | 17,128  | 17,286  | 17,458  | 21,236  | 28,439  | 28,511  | 30,465  | 30,424  |
| ConnectorCare                          | 210,995 | 204,870 | 201,011 | 182,383 | 186,884 | 190,247 | 191,749 | 191,223 | 191,966 | 194,174 | 185,012 | 187,038 |

Note: Enrollment / initial report date shows a month's total enrollment as of that month. Columns reflect subsequent retroactive changes, often termination for non-payment of premiums.















### APTC-only







### APTC-only Membership by Metallic Tier and Standardization September 2021





## **Unsubsidized**



### Unsubsidized Membership Monthly Additions and Terminations







#### Unsubsidized Membership by Metallic Tier and Standardization

September 2021





# Non-Group Dental









Non-Group Membership by Health and Dental Enrollment







### Health Connector for Business



Health Connector for Business Health Membership Monthly Additions and Terminations September 2021





# Health Connector for Business Health Membership by Carrier September 2021









Health Connector for Business Health Membership by Metallic Tier and Standardization



September 2021



## Health Connector for Business



#### Health Connector for Business Dental Group Monthly Additions and Terminations







#### Health Connector for Business Dental Membership by Tier