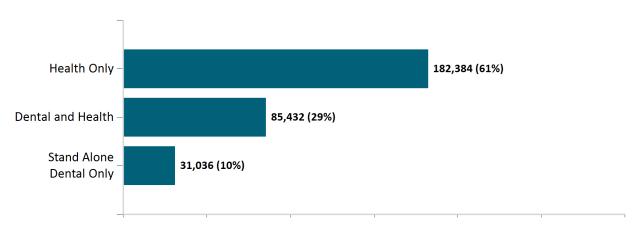

#### Total Membership in All Health Connector Programs

September 2021

As of 9/2/2021 there are 309,141 members enrolled in Health Connector programs, including 267,854 non-group health plan enrollees

As of 09/02/21, there are **85,432** members with both health and dental coverage. They are not included with the stand alone dental enrollees above to avoid double-counting. Out of **10,251** small group members, **271** are dental only members.

# Non-Group Dental

Non-Group Membership by Health and Dental Enrollment