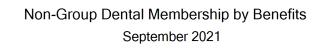

Only  | 17,437  | 17,147  | 17,143  | 17,151  | 17,128  | 17,286  | 17,458  | 21,236  | 28,439  | 28,511  | 30,465  | 30,424  |
| ConnectorCare                          | 210,995 | 204,870 | 201,011 | 182,383 | 186,884 | 190,247 | 191,749 | 191,223 | 191,966 | 194,174 | 185,012 | 187,038 |

Note: Enrollment / initial report date shows a month's total enrollment as of that month. Columns reflect subsequent retroactive changes, often termination for non-payment of premiums.















### APTC-only







### APTC-only Membership by Metallic Tier and Standardization September 2021





## **Unsubsidized**



### Unsubsidized Membership Monthly Additions and Terminations







#### Unsubsidized Membership by Metallic Tier and Standardization

September 2021





# Non-Group Dental









Non-Group Membership by Health and Dental Enrollment







### Health Connector for Business



Health Connector for Business Health Membership Monthly Additions and Terminations September 2021





# Health Connector for Business Health Membership by Carrier September 2021









Health Connector for Business Health Membership by Metallic Tier and Standardization



September 2021



## Health Connector for Business



#### Health Connector for Business Dental Group Monthly Additions and Terminations







#### Health Connector for Business Dental Membership by Tier