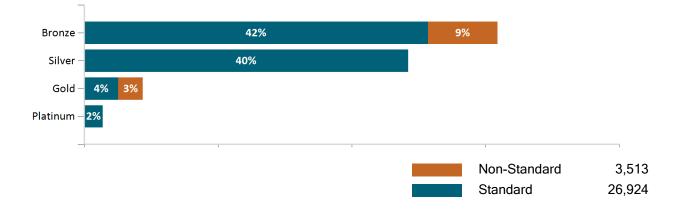

31,036  |
| Unsubsidized                           | 56,723  | 55,973  | 55,369  | 60,108  | 58,656  | 58,448  | 58,390  | 54,884  | 47,938  | 46,317  | 50,382  | 50,392  |
| Advance<br>Premium Tax<br>Credit Only  | 17,437  | 17,147  | 17,143  | 17,151  | 17,128  | 17,286  | 17,458  | 21,236  | 28,439  | 28,511  | 30,465  | 30,424  |
| ConnectorCare                          | 210,995 | 204,870 | 201,011 | 182,383 | 186,884 | 190,247 | 191,749 | 191,223 | 191,966 | 194,174 | 185,012 | 187,038 |

Note: Enrollment / initial report date shows a month's total enrollment as of that month. Columns reflect subsequent retroactive changes, often termination for non-payment of premiums.















### APTC-only







### APTC-only Membership by Metallic Tier and Standardization September 2021





## **Unsubsidized**



### Unsubsidized Membership Monthly Additions and Terminations







#### Unsubsidized Membership by Metallic Tier and Standardization

September 2021





# Non-Group Dental









Non-Group Membership by Health and Dental Enrollment







### Health Connector for Business



Health Connector for Business Health Membership Monthly Additions and Terminations September 2021





# Health Connector for Business Health Membership by Carrier September 2021









Health Connector for Business Health Membership by Metallic Tier and Standardization



September 2021



## Health Connector for Business



#### Health Connector for Business Dental Group Monthly Additions and Terminations







#### Health Connector for Business Dental Membership by Tier