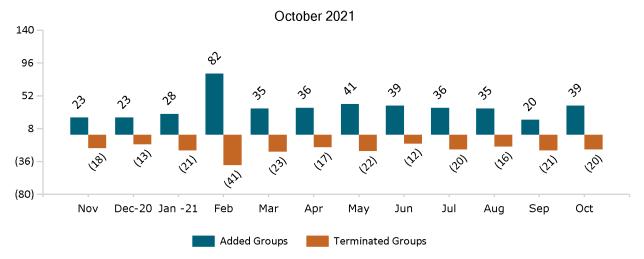

### Health Connector for Business Health Membership Monthly Additions and Terminations

Report Date: Oct 2, 2021