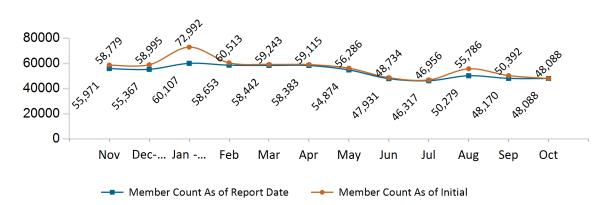

### Historical Membership in All Health Connector Programs

| Legend                                 | Nov-20  | Dec-20  | Jan-21  | Feb-21  | Mar-21  | Apr-21  | May-21  | Jun-21  | Jul-21  | Aug-21  | Sep-21  | Oct-21  |
|----------------------------------------|---------|---------|---------|---------|---------|---------|---------|---------|---------|---------|---------|---------|
| Enrollment /<br>Current Report<br>Date | 313,625 | 309,545 | 296,410 | 299,753 | 303,133 | 305,089 | 305,958 | 307,182 | 308,342 | 305,446 | 305,514 | 307,772 |
| Enrollment/<br>Initial Report<br>Date  | 320,405 | 318,528 | 312,259 | 308,055 | 309,398 | 308,442 | 310,204 | 311,427 | 312,783 | 312,840 | 309,141 | 307,772 |
| Small Group                            | 8,934   | 9,074   | 9,336   | 9,448   | 9,599   | 9,741   | 9,869   | 10,018  | 10,091  | 10,126  | 10,277  | 10,336  |
| Stand Alone<br>Dental                  | 26,703  | 26,947  | 27,453  | 27,669  | 27,598  | 27,801  | 28,776  | 28,842  | 29,032  | 30,573  | 30,318  | 30,985  |
| Unsubsidized                           | 55,971  | 55,367  | 60,107  | 58,653  | 58,442  | 58,383  | 54,874  | 47,931  | 46,317  | 50,279  | 48,170  | 48,088  |
| Advance<br>Premium Tax<br>Credit Only  | 17,147  | 17,143  | 17,143  | 17,121  | 17,277  | 17,444  | 21,219  | 28,406  | 28,503  | 30,187  | 30,148  | 30,239  |
| ConnectorCare                          | 204,870 | 201,014 | 182,371 | 186,862 | 190,217 | 191,720 | 191,220 | 191,985 | 194,399 | 184,281 | 186,601 | 188,124 |

Note: Enrollment / initial report date shows a month's total enrollment as of that month. Columns reflect subsequent retroactive changes, often termination for non-payment of premiums.

# Unsubsidized Membership by Enrollment October 2021