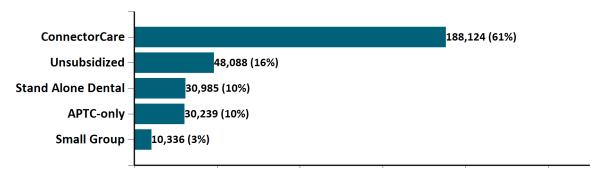

#### October 2021

As of 10/2/2021 there are 307,772 members enrolled in Health Connector programs, including 266,451 non-group health plan enrollees

As of 10/02/21, there are **84,270** members with both health and dental coverage. They are not included with the stand alone dental enrollees above to avoid double-counting. Out of **10,336** small group members, **278** are dental only members.