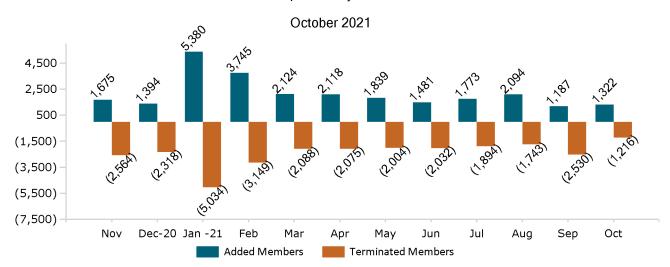

### Unsubsidized Membership Monthly Additions and Terminations

Report Date: Oct 2, 2021