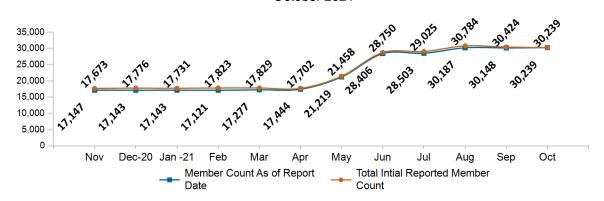

30,187  | 30,148  | 30,239  |
| ConnectorCare                          | 204,870 | 201,014 | 182,371 | 186,862 | 190,217 | 191,720 | 191,220 | 191,985 | 194,399 | 184,281 | 186,601 | 188,124 |

Note: Enrollment / initial report date shows a month's total enrollment as of that month. Columns reflect subsequent retroactive changes, often termination for non-payment of premiums.



### **ConnectorCare**

#### ConnectorCare Membership by Enrollment

October 2021



## ConnectorCare Membership Monthly Additions and Terminations October 2021



# Health Connector Board Report Metrics Report Date : Oct 2, 2021



## ConnectorCare Membership by Plan Type October 2021



### ConnectorCare Membership by Carrier October 2021





## **APTC-only**

## APTC-only Membership by Enrollment October 2021



### APTC-only Membership Monthly Additions and Terminations



Report Date: Oct 2, 2021



## APTC-only Membership by Carrier

October 2021



## APTC-only Membership by Metallic Tier and Standardization October 2021





### **Unsubsidized**

# Unsubsidized Membership by Enrollment October 2021



### Unsubsidized Membership Monthly Additions and Terminations



Report Date: Oct 2, 2021



## Unsubsidized Membership by Carrier

October 2021



# Unsubsidized Membership by Metallic Tier and Standardization October 2021





## **Non-Group Dental**





Non-Group Dental Membership Monthly Additions and Terminations
October 2021



Report Date: Oct 2, 2021



### Non-Group Dental Membership by Benefits October 2021



# Non-Group Membership by Health and Dental Enrollment October 2021