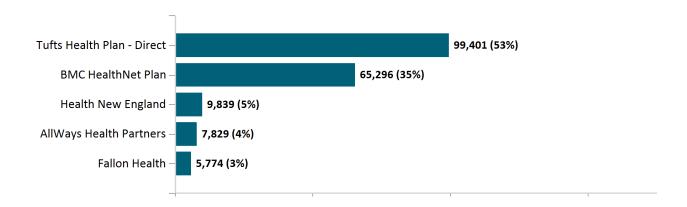

3  | 17,143  | 17,121  | 17,277  | 17,444  | 21,219  | 28,406  | 28,503  | 30,187  | 30,148  | 30,239  |
| ConnectorCare                          | 204,870 | 201,014 | 182,371 | 186,862 | 190,217 | 191,720 | 191,220 | 191,985 | 194,399 | 184,281 | 186,601 | 188,124 |

Note: Enrollment / initial report date shows a month's total enrollment as of that month. Columns reflect subsequent retroactive changes, often termination for non-payment of premiums.



### **ConnectorCare**

#### ConnectorCare Membership by Enrollment

October 2021



## ConnectorCare Membership Monthly Additions and Terminations October 2021



# Health Connector Board Report Metrics Report Date : Oct 2, 2021



## ConnectorCare Membership by Plan Type October 2021



### ConnectorCare Membership by Carrier October 2021





## **APTC-only**

## APTC-only Membership by Enrollment October 2021



### APTC-only Membership Monthly Additions and Terminations



Report Date: Oct 2, 2021



## APTC-only Membership by Carrier

October 2021



## APTC-only Membership by Metallic Tier and Standardization October 2021





### **Unsubsidized**

# Unsubsidized Membership by Enrollment October 2021



### Unsubsidized Membership Monthly Additions and Terminations



Report Date: Oct 2, 2021



## Unsubsidized Membership by Carrier

October 2021



# Unsubsidized Membership by Metallic Tier and Standardization October 2021





## **Non-Group Dental**





Non-Group Dental Membership Monthly Additions and Terminations
October 2021



Report Date: Oct 2, 2021



### Non-Group Dental Membership by Benefits October 2021