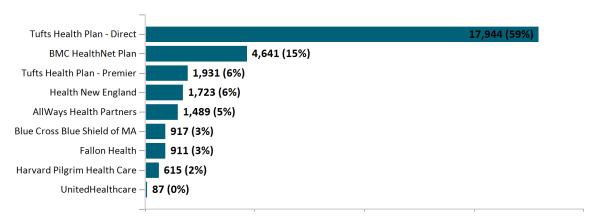

191,985 | 194,399 | 184,281 | 186,601 | 188,124 |

Note: Enrollment / initial report date shows a month's total enrollment as of that month. Columns reflect subsequent retroactive changes, often termination for non-payment of premiums.



### **ConnectorCare**

#### ConnectorCare Membership by Enrollment

October 2021



## ConnectorCare Membership Monthly Additions and Terminations October 2021



# Health Connector Board Report Metrics Report Date : Oct 2, 2021



## ConnectorCare Membership by Plan Type October 2021



### ConnectorCare Membership by Carrier October 2021





## **APTC-only**

## APTC-only Membership by Enrollment October 2021



### APTC-only Membership Monthly Additions and Terminations



Report Date: Oct 2, 2021



## APTC-only Membership by Carrier

October 2021



## APTC-only Membership by Metallic Tier and Standardization October 2021





### **Unsubsidized**

# Unsubsidized Membership by Enrollment October 2021



### Unsubsidized Membership Monthly Additions and Terminations



Report Date: Oct 2, 2021



## Unsubsidized Membership by Carrier

October 2021



# Unsubsidized Membership by Metallic Tier and Standardization October 2021





## **Non-Group Dental**





Non-Group Dental Membership Monthly Additions and Terminations
October 2021



Report Date: Oct 2, 2021



### Non-Group Dental Membership by Benefits October 2021



# Non-Group Membership by Health and Dental Enrollment October 2021





### **Health Connector for Business**

### Health Connector for Business Health Enrollment October 2021



### Health Connector for Business H