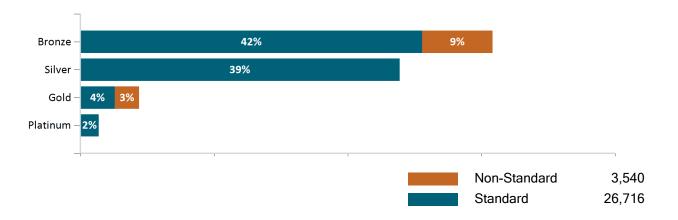

l report date shows a month's total enrollment as of that month. Columns reflect subsequent retroactive changes, often termination for non-payment of premiums.



### **ConnectorCare**

#### ConnectorCare Membership by Enrollment

October 2021



## ConnectorCare Membership Monthly Additions and Terminations October 2021



# Health Connector Board Report Metrics Report Date : Oct 2, 2021



## ConnectorCare Membership by Plan Type October 2021



### ConnectorCare Membership by Carrier October 2021





## **APTC-only**

## APTC-only Membership by Enrollment October 2021



### APTC-only Membership Monthly Additions and Terminations



Report Date: Oct 2, 2021



## APTC-only Membership by Carrier

October 2021



## APTC-only Membership by Metallic Tier and Standardization October 2021





### **Unsubsidized**

# Unsubsidized Membership by Enrollment October 2021



### Unsubsidized Membership Monthly Additions and Terminations



Report Date: Oct 2, 2021



## Unsubsidized Membership by Carrier

October 2021



# Unsubsidized Membership by Metallic Tier and Standardization October 2021





## **Non-Group Dental**





Non-Group Dental Membership Monthly Additions and Terminations
October 2021



Report Date: Oct 2, 2021



### Non-Group Dental Membership by Benefits October 2021



# Non-Group Membership by Health and Dental Enrollment October 2021





### **Health Connector for Business**

### Health Connector for Business Health Enrollment October 2021



### Health Connector for Business Health Membership Monthly Additions and Terminations



Report Date: Oct 2, 20