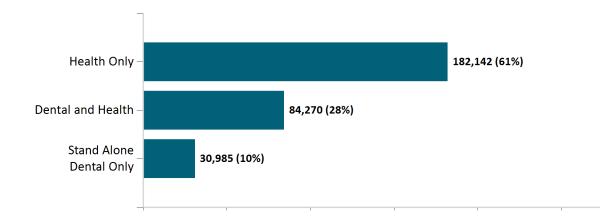

#### October 2021

As of 10/2/2021 there are 307,772 members enrolled in Health Connector programs, including 266,451 non-group health plan enrollees

As of 10/02/21, there are **84,270** members with both health and dental coverage. They are not included with the stand alone dental enrollees above to avoid double-counting. Out of **10,336** small group members, **278** are dental only members.

# Non-Group Membership by Health and Dental Enrollment October 2021