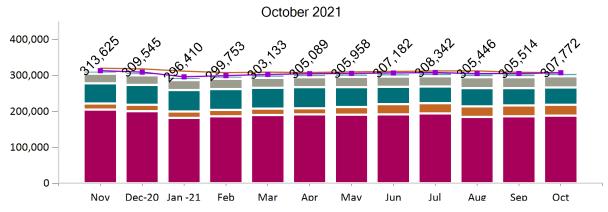

### Historical Membership in All Health Connector Programs

| Legend                                 | Nov-20  | Dec-20  | Jan-21  | Feb-21  | Mar-21  | Apr-21  | May-21  | Jun-21  | Jul-21  | Aug-21  | Sep-21  | Oct-21  |
|----------------------------------------|---------|---------|---------|---------|---------|---------|---------|---------|---------|---------|---------|---------|
| Enrollment /<br>Current Report<br>Date | 313,625 | 309,545 | 296,410 | 299,753 | 303,133 | 305,089 | 305,958 | 307,182 | 308,342 | 305,446 | 305,514 | 307,772 |
| Enrollment/<br>Initial Report<br>Date  | 320,405 | 318,528 | 312,259 | 308,055 | 309,398 | 308,442 | 310,204 | 311,427 | 312,783 | 312,840 | 309,141 | 307,772 |
| Small Group                            | 8,934   | 9,074   | 9,336   | 9,448   | 9,599   | 9,741   | 9,869   | 10,018  | 10,091  | 10,126  | 10,277  | 10,336  |
| Stand Alone<br>Dental                  | 26,703  | 26,947  | 27,453  | 27,669  | 27,598  | 27,801  | 28,776  | 28,842  | 29,032  | 30,573  | 30,318  | 30,985  |
| Unsubsidized                           | 55,971  | 55,367  | 60,107  | 58,653  | 58,442  | 58,383  | 54,874  | 47,931  | 46,317  | 50,279  | 48,170  | 48,088  |
| Advance<br>Premium Tax<br>Credit Only  | 17,147  | 17,143  | 17,143  | 17,121  | 17,277  | 17,444  | 21,219  | 28,406  | 28,503  | 30,187  | 30,148  | 30,239  |
| ConnectorCare                          | 204,870 | 201,014 | 182,371 | 186,862 | 190,217 | 191,720 | 191,220 | 191,985 | 194,399 | 184,281 | 186,601 | 188,124 |

Note: Enrollment / initial report date shows a month's total enrollment as of that month. Columns reflect subsequent retroactive changes, often termination for non-payment of premiums.