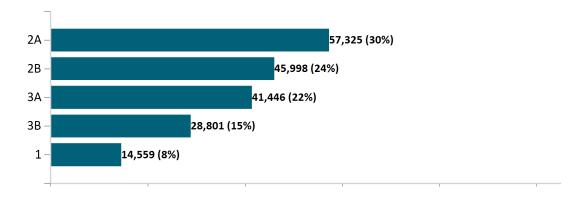

Advance<br>Premium Tax<br>Credit Only  | 17,147  | 17,143  | 17,143  | 17,121  | 17,277  | 17,444  | 21,219  | 28,406  | 28,503  | 30,187  | 30,148  | 30,239  |
| ConnectorCare                          | 204,870 | 201,014 | 182,371 | 186,862 | 190,217 | 191,720 | 191,220 | 191,985 | 194,399 | 184,281 | 186,601 | 188,124 |

Note: Enrollment / initial report date shows a month's total enrollment as of that month. Columns reflect subsequent retroactive changes, often termination for non-payment of premiums.



### **ConnectorCare**

#### ConnectorCare Membership by Enrollment

October 2021



## ConnectorCare Membership Monthly Additions and Terminations October 2021



# Health Connector Board Report Metrics Report Date : Oct 2, 2021



## ConnectorCare Membership by Plan Type October 2021



### ConnectorCare Membership by Carrier October 2021





## **APTC-only**

## APTC-only Membership by Enrollment October 2021



### APTC-only Membership Monthly Additions and Terminations



Report Date: Oct 2, 2021



## APTC-only Membership by Carrier

October 2021



## APTC-only Membership by Metallic Tier and Standardization October 2021





### **Unsubsidized**

# Unsubsidized Membership by Enrollment October 2021



### Unsubsidized Membership Monthly Additions and Terminations



Report Date: Oct 2, 2021



## Unsubsidized Membership by Carrier

October 2021



# Unsubsidized Membership by Metallic Tier and Standardization October 2021





## **Non-Group Dental**





Non-Group Dental Membership Monthly Additions and Terminations
October 2021



Report Date: Oct 2, 2021



##