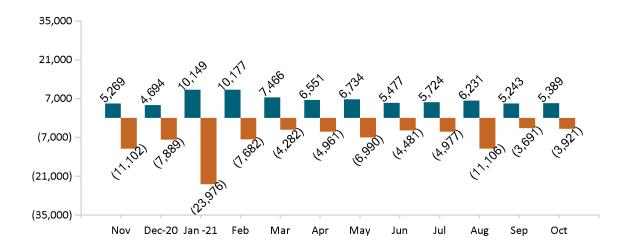

| 55,971  | 55,367  | 60,107  | 58,653  | 58,442  | 58,383  | 54,874  | 47,931  | 46,317  | 50,279  | 48,170  | 48,088  |
| Advance<br>Premium Tax<br>Credit Only  | 17,147  | 17,143  | 17,143  | 17,121  | 17,277  | 17,444  | 21,219  | 28,406  | 28,503  | 30,187  | 30,148  | 30,239  |
| ConnectorCare                          | 204,870 | 201,014 | 182,371 | 186,862 | 190,217 | 191,720 | 191,220 | 191,985 | 194,399 | 184,281 | 186,601 | 188,124 |

Note: Enrollment / initial report date shows a month's total enrollment as of that month. Columns reflect subsequent retroactive changes, often termination for non-payment of premiums.



### **ConnectorCare**

#### ConnectorCare Membership by Enrollment

October 2021



## ConnectorCare Membership Monthly Additions and Terminations October 2021



# Health Connector Board Report Metrics Report Date : Oct 2, 2021



## ConnectorCare Membership by Plan Type October 2021



### ConnectorCare Membership by Carrier October 2021





## **APTC-only**

## APTC-only Membership by Enrollment October 2021



### APTC-only Membership Monthly Additions and Terminations



Report Date: Oct 2, 2021



## APTC-only Membership by Carrier

October 2021



## APTC-only Membership by Metallic Tier and Standardization October 2021





### **Unsubsidized**

# Unsubsidized Membership by Enrollment October 2021



### Unsubsidized Membership Monthly Additions and Terminations



Report Date: Oct 2, 2021



## Unsubsidized Membership by Carrier

October 2021



# Unsubsidized Membership by Metallic Tier and Standardization October 2021





## **Non-Gro