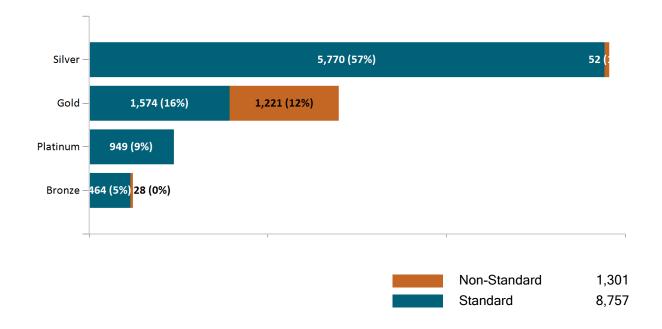

# Health Connector Board Report Metrics Report Date : Oct 2, 2021

Health Connector for Business Health Membership by Metallic Tier and Standardization October 2021