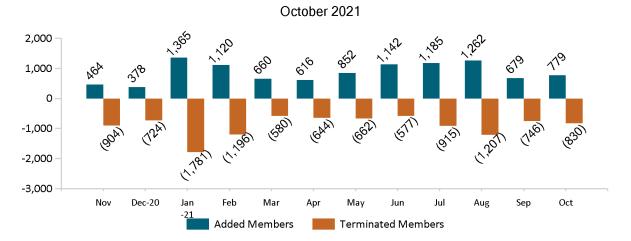

### APTC-only Membership Monthly Additions and Terminations

Report Date: Oct 2, 2021