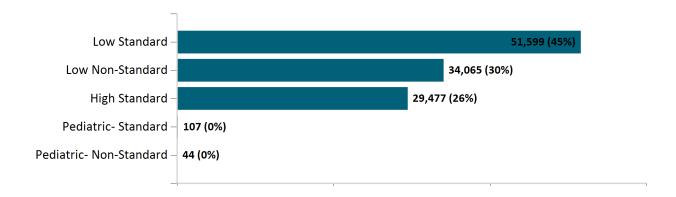

# Health Connector Board Report Metrics Report Date : Oct 2, 2021

Health Connector for Business Health Membership by Metallic Tier and Standardization October 2021