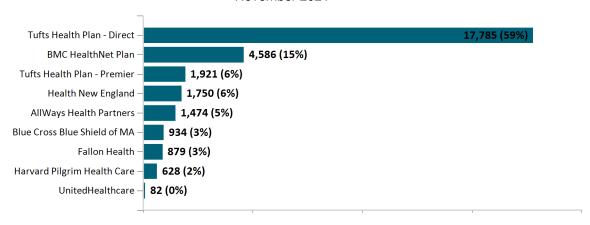

201,012 | 182,366 | 186,859 | 190,213 | 191,716 | 191,216 | 191,982 | 194,415 | 184,496 | 185,016 | 186,887 | 185,196 |

Note: Enrollment / initial report date shows a month's total enrollment as of that month. Columns reflect subsequent retroactive changes, often termination for non-payment of premiums.



## ConnectorCare

## ConnectorCare Membership by Enrollment

November 2021



# ConnectorCare Membership Monthly Additions and Terminations November 2021





## ConnectorCare Membership by Plan Type November 2021



## ConnectorCare Membership by Carrier November 2021





## **APTC-only**

## APTC-only Membership by Enrollment November 2021



#### APTC-only Membership Monthly Additions and Terminations



Report Date: Nov 2, 2021



## APTC-only Membership by Carrier

November 2021



## APTC-only Membership by Metallic Tier and Standardization November 2021





## **Unsubsidized**

# Unsubsidized Membership by Enrollment November 2021



## Unsubsidized Membership Monthly Additions and Terminations



Report Date: Nov 2, 2021



### Unsubsidized Membership by Carrier

November 2021



# Unsubsidized Membership by Metallic Tier and Standardization







## **Non-Group Dental**

#### Non-Group Dental Membership by Enrollment



# Non-Group Dental Membership Monthly Additions and Terminations November 2021





## Non-Group Dental Membership by Benefits November 2021



# Non-Group Membership by Health and Dental Enrollment November 2021





## **Health Connector for Business**

## Health Connector for Business Health Enrollment November 2021



## Health Connector f