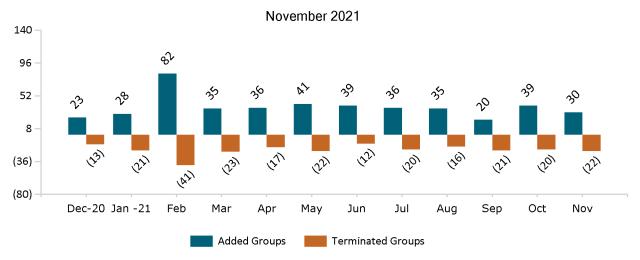

## Health Connector for Business Health Membership Monthly Additions and Terminations

Report Date: Nov 2, 2021