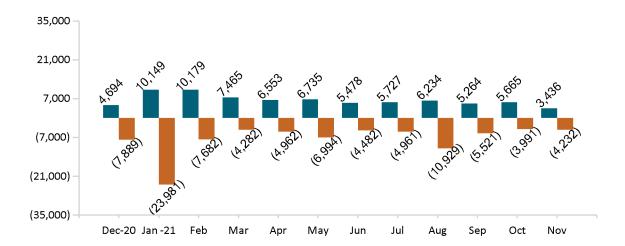

| 55,365  | 60,097  | 58,639  | 58,429  | 58,369  | 54,857  | 47,918  | 46,296  | 50,259  | 48,316  | 47,153  | 47,373  |
| Advance<br>Premium Tax<br>Credit Only  | 17,141  | 17,143  | 17,126  | 17,282  | 17,451  | 21,228  | 28,412  | 28,520  | 30,209  | 29,514  | 29,736  | 30,039  |
| ConnectorCare                          | 201,012 | 182,366 | 186,859 | 190,213 | 191,716 | 191,216 | 191,982 | 194,415 | 184,496 | 185,016 | 186,887 | 185,196 |

Note: Enrollment / initial report date shows a month's total enrollment as of that month. Columns reflect subsequent retroactive changes, often termination for non-payment of premiums.



## ConnectorCare

## ConnectorCare Membership by Enrollment

November 2021



# ConnectorCare Membership Monthly Additions and Terminations November 2021





## ConnectorCare Membership by Plan Type November 2021



## ConnectorCare Membership by Carrier November 2021





## **APTC-only**

## APTC-only Membership by Enrollment November 2021



#### APTC-only Membership Monthly Additions and Terminations



Report Date: Nov 2, 2021



## APTC-only Membership by Carrier

November 2021



## APTC-only Membership by Metallic Tier and Standardization November 2021





## **Unsubsidized**

# Unsubsidized Membership by Enrollment November 2021



## Unsubsidized Membership Monthly Additions and Terminations



Report Date: Nov 2, 2021



### Unsubsidized Membership by Carrier

November 2021



# Unsubsidized Membership by Metallic Tier and Standardization







## **Non-Group Dental**

#### Non-Group Dental Membership by Enrollment



# Non-Gro