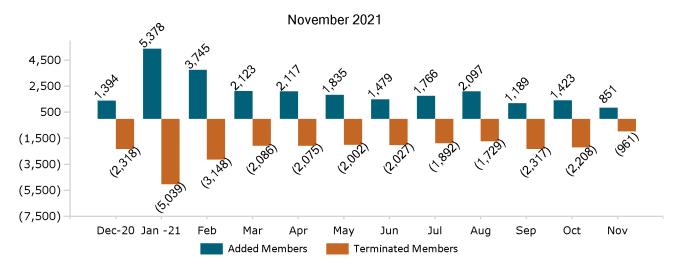

## Unsubsidized Membership Monthly Additions and Terminations

Report Date: Nov 2, 2021