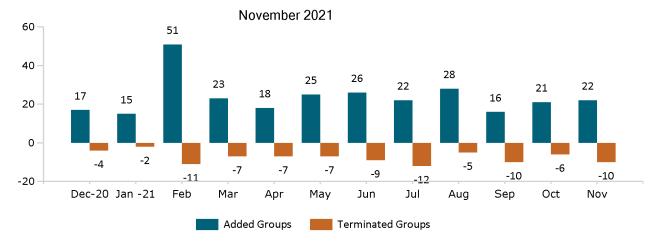

p Dental Membership by Benefits November 2021



# Non-Group Membership by Health and Dental Enrollment November 2021





## **Health Connector for Business**

## Health Connector for Business Health Enrollment November 2021



## Health Connector for Business Health Membership Monthly Additions and Terminations



Report Date: Nov 2, 2021



## Health Connector for Business Health Membership by Carrier November 2021



### Health Connector for Business Health Membership by Choice Model November 2021





# Health Connector for Business Health Membership by Metallic Tier and Standardization November 2021





## **Health Connector for Business**

#### Health Connector for Business Group Dental Enrollment



## Health Connector for Business Dental Group Monthly Additions and Terminations





# Health Connector for Business Dental Membership by Carrier

November 2021



## Health Connector for Business Dental Membership by Tier November 2021