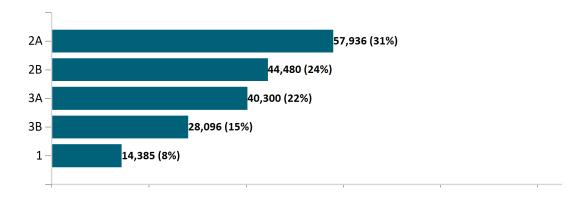

54,857  | 47,918  | 46,296  | 50,259  | 48,316  | 47,153  | 47,373  |
| Advance<br>Premium Tax<br>Credit Only  | 17,141  | 17,143  | 17,126  | 17,282  | 17,451  | 21,228  | 28,412  | 28,520  | 30,209  | 29,514  | 29,736  | 30,039  |
| ConnectorCare                          | 201,012 | 182,366 | 186,859 | 190,213 | 191,716 | 191,216 | 191,982 | 194,415 | 184,496 | 185,016 | 186,887 | 185,196 |

Note: Enrollment / initial report date shows a month's total enrollment as of that month. Columns reflect subsequent retroactive changes, often termination for non-payment of premiums.



## ConnectorCare

## ConnectorCare Membership by Enrollment

November 2021



# ConnectorCare Membership Monthly Additions and Terminations November 2021





## ConnectorCare Membership by Plan Type November 2021



## ConnectorCare Membership by Carrier November 2021





## **APTC-only**

## APTC-only Membership by Enrollment November 2021



#### APTC-only Membership Monthly Additions and Terminations



Report Date: Nov 2, 2021



## APTC-only Membership by Carrier

November 2021



## APTC-only Membership by Metallic Tier and Standardization November 2021





## **Unsubsidized**

# Unsubsidized Membership by Enrollment November 2021



## Unsubsidized Membership Monthly Additions and Terminations



Report Date: Nov 2, 2021



### Unsubsidized Membership by Carrier

November 2021



# Unsubsidized Membership by Metallic Tier and Standardization







## **Non-Group Dental**

#### Non-Group Dental Membership by Enrollment



# Non-Group Dental Membership Monthly Additions and Terminations Nove