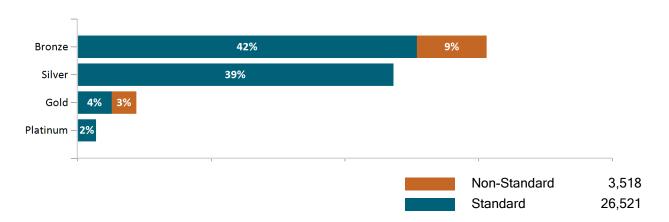

| 184,496 | 185,016 | 186,887 | 185,196 |

Note: Enrollment / initial report date shows a month's total enrollment as of that month. Columns reflect subsequent retroactive changes, often termination for non-payment of premiums.



## ConnectorCare

## ConnectorCare Membership by Enrollment

November 2021



# ConnectorCare Membership Monthly Additions and Terminations November 2021





## ConnectorCare Membership by Plan Type November 2021



## ConnectorCare Membership by Carrier November 2021





## **APTC-only**

## APTC-only Membership by Enrollment November 2021



#### APTC-only Membership Monthly Additions and Terminations



Report Date: Nov 2, 2021



## APTC-only Membership by Carrier

November 2021



## APTC-only Membership by Metallic Tier and Standardization November 2021





## **Unsubsidized**

# Unsubsidized Membership by Enrollment November 2021



## Unsubsidized Membership Monthly Additions and Terminations



Report Date: Nov 2, 2021



### Unsubsidized Membership by Carrier

November 2021



# Unsubsidized Membership by Metallic Tier and Standardization







## **Non-Group Dental**

#### Non-Group Dental Membership by Enrollment



# Non-Group Dental Membership Monthly Additions and Terminations November 2021





## Non-Group Dental Membership by Benefits November 2021



# Non-Group Membership by Health and Dental Enrollment November 2021





## **Health Connector for Business**

## Health Connector for Business Health Enrollment November 2021



## Health Connector for Business Health Membership Monthly Additions and Terminations



Report Dat