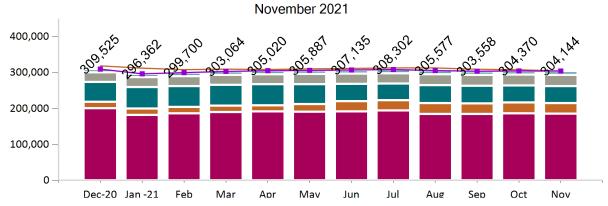

## Historical Membership in All Health Connector Programs

| Legend                                 | Dec-20  | Jan-21  | Feb-21  | Mar-21  | Apr-21  | May-21  | Jun-21  | Jul-21  | Aug-21  | Sep-21  | Oct-21  | Nov-21  |
|----------------------------------------|---------|---------|---------|---------|---------|---------|---------|---------|---------|---------|---------|---------|
| Enrollment /<br>Current Report<br>Date | 309,525 | 296,362 | 299,700 | 303,064 | 305,020 | 305,887 | 307,135 | 308,302 | 305,577 | 303,558 | 304,370 | 304,144 |
| Enrollment/<br>Initial Report<br>Date  | 318,528 | 312,259 | 308,055 | 309,398 | 308,442 | 310,204 | 311,427 | 312,783 | 312,840 | 309,141 | 307,772 | 304,144 |
| Small Group                            | 9,074   | 9,336   | 9,449   | 9,600   | 9,743   | 9,874   | 10,043  | 10,113  | 10,139  | 10,283  | 10,380  | 10,477  |
| Stand Alone<br>Dental                  | 26,933  | 27,420  | 27,627  | 27,540  | 27,741  | 28,712  | 28,780  | 28,958  | 30,474  | 30,429  | 30,214  | 31,059  |
| Unsubsidized                           | 55,365  | 60,097  | 58,639  | 58,429  | 58,369  | 54,857  | 47,918  | 46,296  | 50,259  | 48,316  | 47,153  | 47,373  |
| Advance<br>Premium Tax<br>Credit Only  | 17,141  | 17,143  | 17,126  | 17,282  | 17,451  | 21,228  | 28,412  | 28,520  | 30,209  | 29,514  | 29,736  | 30,039  |
| ConnectorCare                          | 201,012 | 182,366 | 186,859 | 190,213 | 191,716 | 191,216 | 191,982 | 194,415 | 184,496 | 185,016 | 186,887 | 185,196 |

Note: Enrollment / initial report date shows a month's total enrollment as of that month. Columns reflect subsequent retroactive changes, often termination for non-payment of premiums.