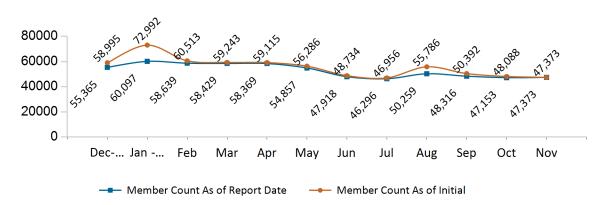

## Historical Membership in All Health Connector Programs

| Legend                                 | Dec-20  | Jan-21  | Feb-21  | Mar-21  | Apr-21  | May-21  | Jun-21  | Jul-21  | Aug-21  | Sep-21  | Oct-21  | Nov-21  |
|----------------------------------------|---------|---------|---------|---------|---------|---------|---------|---------|---------|---------|---------|---------|
| Enrollment /<br>Current Report<br>Date | 309,525 | 296,362 | 299,700 | 303,064 | 305,020 | 305,887 | 307,135 | 308,302 | 305,577 | 303,558 | 304,370 | 304,144 |
| Enrollment/<br>Initial Report<br>Date  | 318,528 | 312,259 | 308,055 | 309,398 | 308,442 | 310,204 | 311,427 | 312,783 | 312,840 | 309,141 | 307,772 | 304,144 |
| Small Group                            | 9,074   | 9,336   | 9,449   | 9,600   | 9,743   | 9,874   | 10,043  | 10,113  | 10,139  | 10,283  | 10,380  | 10,477  |
| Stand Alone<br>Dental                  | 26,933  | 27,420  | 27,627  | 27,540  | 27,741  | 28,712  | 28,780  | 28,958  | 30,474  | 30,429  | 30,214  | 31,059  |
| Unsubsidized                           | 55,365  | 60,097  | 58,639  | 58,429  | 58,369  | 54,857  | 47,918  | 46,296  | 50,259  | 48,316  | 47,153  | 47,373  |
| Advance<br>Premium Tax<br>Credit Only  | 17,141  | 17,143  | 17,126  | 17,282  | 17,451  | 21,228  | 28,412  | 28,520  | 30,209  | 29,514  | 29,736  | 30,039  |
| ConnectorCare                          | 201,012 | 182,366 | 186,859 | 190,213 | 191,716 | 191,216 | 191,982 | 194,415 | 184,496 | 185,016 | 186,887 | 185,196 |

Note: Enrollment / initial report date shows a month's total enrollment as of that month. Columns reflect subsequent retroactive changes, often termination for non-payment of premiums.