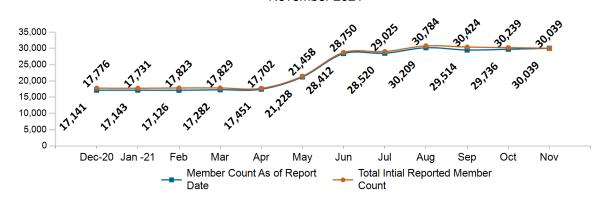

| 17,126  | 17,282  | 17,451  | 21,228  | 28,412  | 28,520  | 30,209  | 29,514  | 29,736  | 30,039  |
| ConnectorCare                          | 201,012 | 182,366 | 186,859 | 190,213 | 191,716 | 191,216 | 191,982 | 194,415 | 184,496 | 185,016 | 186,887 | 185,196 |

Note: Enrollment / initial report date shows a month's total enrollment as of that month. Columns reflect subsequent retroactive changes, often termination for non-payment of premiums.



## ConnectorCare

## ConnectorCare Membership by Enrollment

November 2021



# ConnectorCare Membership Monthly Additions and Terminations November 2021





## ConnectorCare Membership by Plan Type November 2021



## ConnectorCare Membership by Carrier November 2021





## **APTC-only**

## APTC-only Membership by Enrollment November 2021



#### APTC-only Membership Monthly Additions and Terminations



Report Date: Nov 2, 2021



## APTC-only Membership by Carrier

November 2021



## APTC-only Membership by Metallic Tier and Standardization November 2021





## **Unsubsidized**

# Unsubsidized Membership by Enrollment November 2021



## Unsubsidized Membership Monthly Additions and Terminations



Report Date: Nov 2, 2021



### Unsubsidized Membership by Carrier

November 2021



# Unsubsidized Membership by Metallic Tier and Standardization







## **Non-Group Dental**

#### Non-Group Dental Membership by Enrollment



# Non-Group Dental Membership Monthly Additions and Terminations November 2021





## Non-Group Dental Membership by Benefits November 2021



# Non-Group Membership by Health and Dental Enrollment N