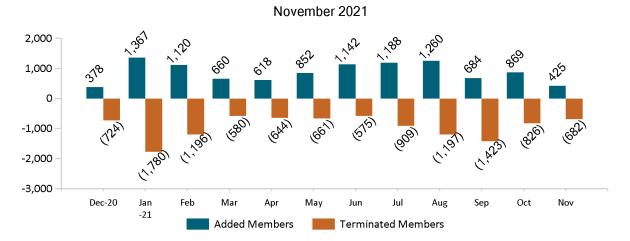

#### APTC-only Membership Monthly Additions and Terminations

Report Date: Nov 2, 2021