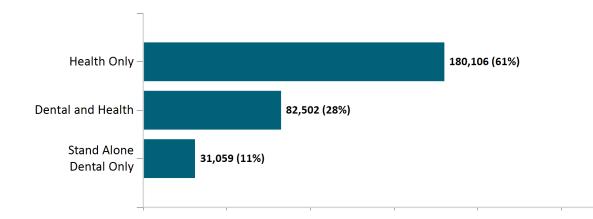

#### November 2021

As of 11/2/2021 there are 304,144 members enrolled in Health Connector programs, including 262,608 non-group health plan enrollees

As of 11/02/21, there are **82,502** members with both health and dental coverage. They are not included with the stand alone dental enrollees above to avoid double-counting. Out of **10,477** small group members, **296** are dental only members.

# Non-Group Membership by Health and Dental Enrollment November 2021