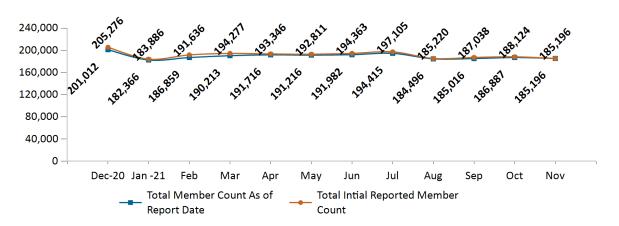

58  | 30,474  | 30,429  | 30,214  | 31,059  |
| Unsubsidized                           | 55,365  | 60,097  | 58,639  | 58,429  | 58,369  | 54,857  | 47,918  | 46,296  | 50,259  | 48,316  | 47,153  | 47,373  |
| Advance<br>Premium Tax<br>Credit Only  | 17,141  | 17,143  | 17,126  | 17,282  | 17,451  | 21,228  | 28,412  | 28,520  | 30,209  | 29,514  | 29,736  | 30,039  |
| ConnectorCare                          | 201,012 | 182,366 | 186,859 | 190,213 | 191,716 | 191,216 | 191,982 | 194,415 | 184,496 | 185,016 | 186,887 | 185,196 |

Note: Enrollment / initial report date shows a month's total enrollment as of that month. Columns reflect subsequent retroactive changes, often termination for non-payment of premiums.



## ConnectorCare

## ConnectorCare Membership by Enrollment

November 2021



# ConnectorCare Membership Monthly Additions and Terminations November 2021





## ConnectorCare Membership by Plan Type November 2021



## ConnectorCare Membership by Carrier November 2021





## **APTC-only**

## APTC-only Membership by Enrollment November 2021



#### APTC-only Membership Monthly Additions and Terminations



Report Date: Nov 2, 2021



## APTC-only Membership by Carrier

November 2021



## APTC-only Membership by Metallic Tier and Standardization November 2021





## **Unsubsidized**

# Unsubsidized Membership by Enrollment November 2021



## Unsubsidized Membership Monthly Additions and Terminations



Report Date: Nov 2, 2021



### Unsubsidized Membership by Carrier

November 2021



# Unsubsidized Membership by Metallic Tier and Standardization







## **