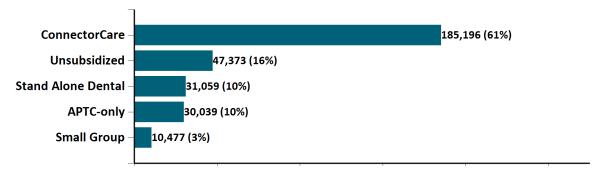

#### Total Membership in All Health Connector Programs

#### November 2021

As of 11/2/2021 there are 304,144 members enrolled in Health Connector programs, including 262,608 non-group health plan enrollees

As of 11/02/21, there are **82,502** members with both health and dental coverage. They are not included with the stand alone dental enrollees above to avoid double-counting. Out of **10,477** small group members, **296** are dental only members.