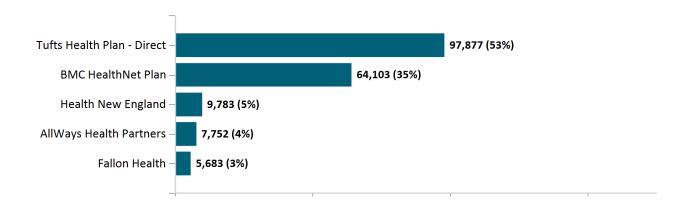

| 47,373  |
| Advance<br>Premium Tax<br>Credit Only  | 17,141  | 17,143  | 17,126  | 17,282  | 17,451  | 21,228  | 28,412  | 28,520  | 30,209  | 29,514  | 29,736  | 30,039  |
| ConnectorCare                          | 201,012 | 182,366 | 186,859 | 190,213 | 191,716 | 191,216 | 191,982 | 194,415 | 184,496 | 185,016 | 186,887 | 185,196 |

Note: Enrollment / initial report date shows a month's total enrollment as of that month. Columns reflect subsequent retroactive changes, often termination for non-payment of premiums.



## ConnectorCare

## ConnectorCare Membership by Enrollment

November 2021



# ConnectorCare Membership Monthly Additions and Terminations November 2021





## ConnectorCare Membership by Plan Type November 2021



## ConnectorCare Membership by Carrier November 2021





## **APTC-only**

## APTC-only Membership by Enrollment November 2021



#### APTC-only Membership Monthly Additions and Terminations



Report Date: Nov 2, 2021



## APTC-only Membership by Carrier

November 2021



## APTC-only Membership by Metallic Tier and Standardization November 2021





## **Unsubsidized**

# Unsubsidized Membership by Enrollment November 2021



## Unsubsidized Membership Monthly Additions and Terminations



Report Date: Nov 2, 2021



### Unsubsidized Membership by Carrier

November 2021



# Unsubsidized Membership by Metallic Tier and Standardization







## **Non-Group Dental**

#### Non-Group Dental Membership by Enrollment



# Non-Group Dental Membership Monthly Additions and Terminations November 2021





## Non-Group Dental Membership by Benefit