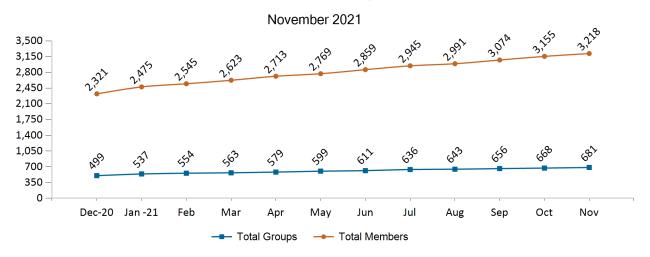

Dental Membership Monthly Additions and Terminations November 2021





## Non-Group Dental Membership by Benefits November 2021



# Non-Group Membership by Health and Dental Enrollment November 2021





## **Health Connector for Business**

## Health Connector for Business Health Enrollment November 2021



## Health Connector for Business Health Membership Monthly Additions and Terminations



Report Date: Nov 2, 2021



## Health Connector for Business Health Membership by Carrier November 2021



### Health Connector for Business Health Membership by Choice Model November 2021





# Health Connector for Business Health Membership by Metallic Tier and Standardization November 2021





## **Health Connector for Business**

#### Health Connector for Business Group Dental Enrollment



## Health Connector for Business Dental Group Monthly Additions and Terminations





# Health Connector for Business Dental Membership by Carrier

November 2021



## Health Connector for Business Dental Membership by Tier November 2021