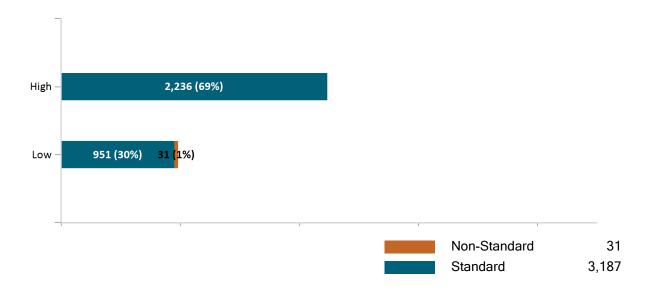

**

## Health Connector for Business Health Enrollment November 2021



## Health Connector for Business Health Membership Monthly Additions and Terminations



Report Date: Nov 2, 2021



## Health Connector for Business Health Membership by Carrier November 2021



### Health Connector for Business Health Membership by Choice Model November 2021





# Health Connector for Business Health Membership by Metallic Tier and Standardization November 2021





## **Health Connector for Business**

#### Health Connector for Business Group Dental Enrollment



## Health Connector for Business Dental Group Monthly Additions and Terminations





# Health Connector for Business Dental Membership by Carrier

November 2021



## Health Connector for Business Dental Membership by Tier November 2021