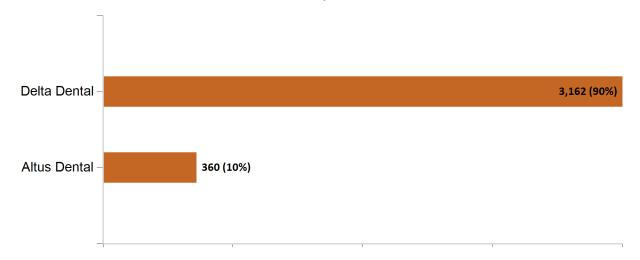

Health Connector for Business Health Membership Monthly Additions and Terminations

January 2022



Report Date: Jan 2, 2022



#### Health Connector for Business Health Membership by Carrier January 2022



#### Health Connector for Business Health Membership by Choice Model January 2022



## Health Connector Board Report Metrics Report Date : Jan 2, 2022



Health Connector for Business Health Membership by Metallic Tier and Standardization January 2022





#### **Health Connector for Business**

#### Health Connector for Business Group Dental Enrollment



### Health Connector for Business Dental Group Monthly Additions and Terminations



## Health Connector Board Report Metrics Report Date : Jan 2, 2022



## Health Connector for Business Dental Membership by Carrier January 2022



### Health Connector for Business Dental Membership by Tier January 2022