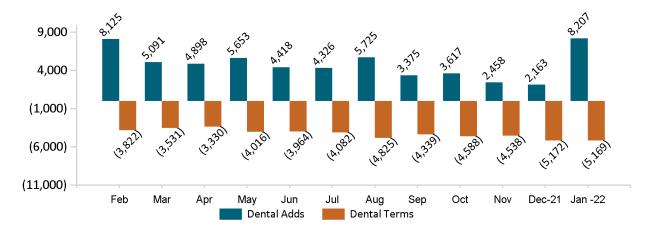

# Non-Group Dental Membership Monthly Additions and Terminations January 2022

Report Date: Jan 2, 2022