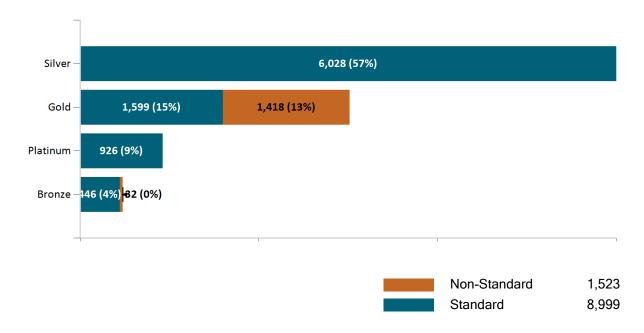

## Health Connector Board Report Metrics Report Date : Jan 2, 2022

Health Connector for Business Health Membership by Metallic Tier and Standardization January 2022