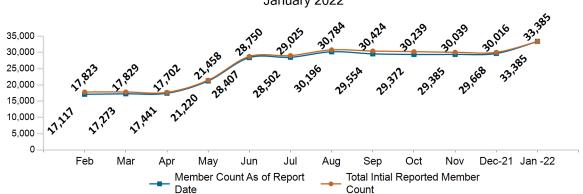

28,407  | 28,502  | 30,196  | 29,554  | 29,372  | 29,385  | 29,668  | 33,385  |
| ConnectorCare                          | 186,836 | 190,182 | 191,680 | 191,191 | 191,954 | 194,400 | 184,556 | 185,292 | 185,729 | 182,916 | 181,533 | 147,738 |

Note: Enrollment / initial report date shows a month's total enrollment as of that month. Columns reflect subsequent retroactive changes, often termination for non-payment of premiums.



#### ConnectorCare

#### ConnectorCare Membership by Enrollment

January 2022



# ConnectorCare Membership Monthly Additions and Terminations January 2022



Report Date: Jan 2, 2022



# ConnectorCare Membership by Plan Type January 2022



## ConnectorCare Membership by Carrier January 2022





### **APTC-only**

APTC-only Membership by Enrollment January 2022



# APTC-only Membership Monthly Additions and Terminations January 2022



Report Date: Jan 2, 2022



## APTC-only Membership by Carrier

January 2022



#### APTC-only Membership by Metallic Tier and Standardization January 2022





### **Unsubsidized**

### Unsubsidized Membership by Enrollment January 2022



#### Unsubsidized Membership Monthly Additions and Terminations



Report Date: Jan 2, 2022



## Unsubsidized Membership by Carrier

January 2022



# Unsubsidized Membership by Metallic Tier and Standardization January 2022





### **Non-Group Dental**

#### Non-Group Dental Membership by Enrollment



# Non-Group Dental Membership Monthly Additions and Terminations January 2022



Report Date: Jan 2, 2022



## Non-Group Dental Membership by Benefits January 2022



# Non-Gr