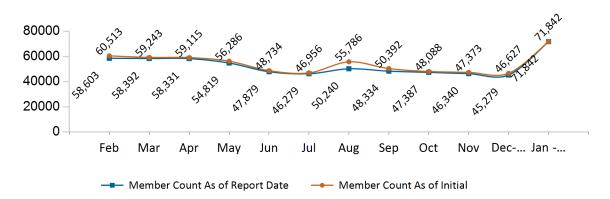

## Historical Membership in All Health Connector Programs

| Legend                                 | Feb-21  | Mar-21  | Apr-21  | May-21  | Jun-21  | Jul-21  | Aug-21  | Sep-21  | Oct-21  | Nov-21  | Dec-21  | Jan-22  |
|----------------------------------------|---------|---------|---------|---------|---------|---------|---------|---------|---------|---------|---------|---------|
| Enrollment /<br>Current Report<br>Date | 299,642 | 302,999 | 304,938 | 305,812 | 307,048 | 308,239 | 305,578 | 303,823 | 303,155 | 299,592 | 297,295 | 295,210 |
| Enrollment/<br>Initial Report<br>Date  | 308,055 | 309,398 | 308,442 | 310,204 | 311,427 | 312,783 | 312,840 | 309,141 | 307,772 | 304,144 | 301,092 | 295,210 |
| Small Group                            | 9,445   | 9,596   | 9,738   | 9,870   | 10,038  | 10,110  | 10,136  | 10,272  | 10,372  | 10,488  | 10,634  | 10,851  |
| Stand Alone<br>Dental                  | 27,641  | 27,556  | 27,748  | 28,712  | 28,770  | 28,948  | 30,450  | 30,371  | 30,295  | 30,463  | 30,181  | 31,394  |
| Unsubsidized                           | 58,603  | 58,392  | 58,331  | 54,819  | 47,879  | 46,279  | 50,240  | 48,334  | 47,387  | 46,340  | 45,279  | 71,842  |
| Advance<br>Premium Tax<br>Credit Only  | 17,117  | 17,273  | 17,441  | 21,220  | 28,407  | 28,502  | 30,196  | 29,554  | 29,372  | 29,385  | 29,668  | 33,385  |
| ConnectorCare                          | 186,836 | 190,182 | 191,680 | 191,191 | 191,954 | 194,400 | 184,556 | 185,292 | 185,729 | 182,916 | 181,533 | 147,738 |

Note: Enrollment / initial report date shows a month's total enrollment as of that month. Columns reflect subsequent retroactive changes, often termination for non-payment of premiums.