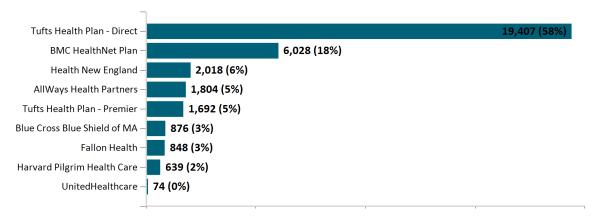

91,191 | 191,954 | 194,400 | 184,556 | 185,292 | 185,729 | 182,916 | 181,533 | 147,738 |

Note: Enrollment / initial report date shows a month's total enrollment as of that month. Columns reflect subsequent retroactive changes, often termination for non-payment of premiums.



#### ConnectorCare

#### ConnectorCare Membership by Enrollment

January 2022



# ConnectorCare Membership Monthly Additions and Terminations January 2022



Report Date: Jan 2, 2022



# ConnectorCare Membership by Plan Type January 2022



## ConnectorCare Membership by Carrier January 2022





### **APTC-only**

APTC-only Membership by Enrollment January 2022



# APTC-only Membership Monthly Additions and Terminations January 2022



Report Date: Jan 2, 2022



## APTC-only Membership by Carrier

January 2022



#### APTC-only Membership by Metallic Tier and Standardization January 2022





### **Unsubsidized**

### Unsubsidized Membership by Enrollment January 2022



#### Unsubsidized Membership Monthly Additions and Terminations



Report Date: Jan 2, 2022



## Unsubsidized Membership by Carrier

January 2022



# Unsubsidized Membership by Metallic Tier and Standardization January 2022





### **Non-Group Dental**

#### Non-Group Dental Membership by Enrollment



# Non-Group Dental Membership Monthly Additions and Terminations January 2022



Report Date: Jan 2, 2022



## Non-Group Dental Membership by Benefits January 2022



# Non-Group Membership by Health and Dental Enrollment January 2022





### **Health Connector for Business**

Health Connector for Business Health Enrollment Ja