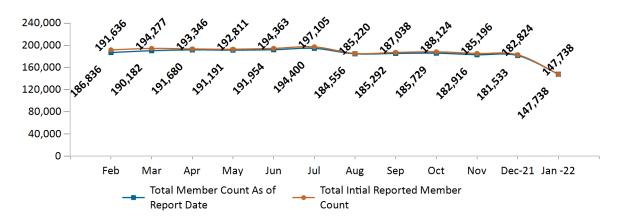

## Historical Membership in All Health Connector Programs

| Legend                                 | Feb-21  | Mar-21  | Apr-21  | May-21  | Jun-21  | Jul-21  | Aug-21  | Sep-21  | Oct-21  | Nov-21  | Dec-21  | Jan-22  |
|----------------------------------------|---------|---------|---------|---------|---------|---------|---------|---------|---------|---------|---------|---------|
| Enrollment /<br>Current Report<br>Date | 299,642 | 302,999 | 304,938 | 305,812 | 307,048 | 308,239 | 305,578 | 303,823 | 303,155 | 299,592 | 297,295 | 295,210 |
| Enrollment/<br>Initial Report<br>Date  | 308,055 | 309,398 | 308,442 | 310,204 | 311,427 | 312,783 | 312,840 | 309,141 | 307,772 | 304,144 | 301,092 | 295,210 |
| Small Group                            | 9,445   | 9,596   | 9,738   | 9,870   | 10,038  | 10,110  | 10,136  | 10,272  | 10,372  | 10,488  | 10,634  | 10,851  |
| Stand Alone<br>Dental                  | 27,641  | 27,556  | 27,748  | 28,712  | 28,770  | 28,948  | 30,450  | 30,371  | 30,295  | 30,463  | 30,181  | 31,394  |
| Unsubsidized                           | 58,603  | 58,392  | 58,331  | 54,819  | 47,879  | 46,279  | 50,240  | 48,334  | 47,387  | 46,340  | 45,279  | 71,842  |
| Advance<br>Premium Tax<br>Credit Only  | 17,117  | 17,273  | 17,441  | 21,220  | 28,407  | 28,502  | 30,196  | 29,554  | 29,372  | 29,385  | 29,668  | 33,385  |
| ConnectorCare                          | 186,836 | 190,182 | 191,680 | 191,191 | 191,954 | 194,400 | 184,556 | 185,292 | 185,729 | 182,916 | 181,533 | 147,738 |

Note: Enrollment / initial report date shows a month's total enrollment as of that month. Columns reflect subsequent retroactive changes, often termination for non-payment of premiums.