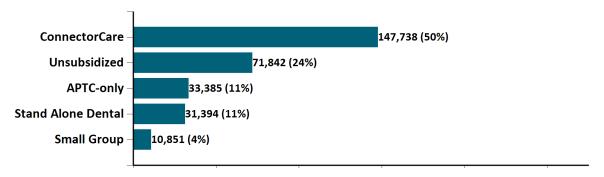

#### Total Membership in All Health Connector Programs

January 2022

As of 1/2/2022 there are 295,210 members enrolled in Health Connector programs,including 252,965 non-group health plan enrollees

As of 01/02/22, there are **79,446** members with both health and dental coverage. They are not included with the stand alone dental enrollees above to avoid double-counting. Out of **10,851** small group members, **329** are dental only members.

## Historical Membership in All Health Connector Programs

| Legend                                 | Feb-21  | Mar-21  | Apr-21  | May-21  | Jun-21  | Jul-21  | Aug-21  | Sep-21  | Oct-21  | Nov-21  | Dec-21  | Jan-22  |
|----------------------------------------|---------|---------|---------|---------|---------|---------|---------|---------|---------|---------|---------|---------|
| Enrollment /<br>Current Report<br>Date | 299,642 | 302,999 | 304,938 | 305,812 | 307,048 | 308,239 | 305,578 | 303,823 | 303,155 | 299,592 | 297,295 | 295,210 |
| Enrollment/<br>Initial Report<br>Date  | 308,055 | 309,398 | 308,442 | 310,204 | 311,427 | 312,783 | 312,840 | 309,141 | 307,772 | 304,144 | 301,092 | 295,210 |
| Small Group                            | 9,445   | 9,596   | 9,738   | 9,870   | 10,038  | 10,110  | 10,136  | 10,272  | 10,372  | 10,488  | 10,634  | 10,851  |
| Stand Alone<br>Dental                  | 27,641  | 27,556  | 27,748  | 28,712  | 28,770  | 28,948  | 30,450  | 30,371  | 30,295  | 30,463  | 30,181  | 31,394  |
| Unsubsidized                           | 58,603  | 58,392  | 58,331  | 54,819  | 47,879  | 46,279  | 50,240  | 48,334  | 47,387  | 46,340  | 45,279  | 71,842  |
| Advance<br>Premium Tax<br>Credit Only  | 17,117  | 17,273  | 17,441  | 21,220  | 28,407  | 28,502  | 30,196  | 29,554  | 29,372  | 29,385  | 29,668  | 33,385  |
| ConnectorCare                          | 186,836 | 190,182 | 191,680 | 191,191 | 191,954 | 194,400 | 184,556 | 185,292 | 185,729 | 182,916 | 181,533 | 147,738 |