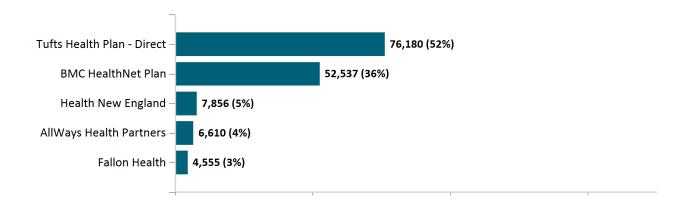

r>Premium Tax<br>Credit Only  | 17,117  | 17,273  | 17,441  | 21,220  | 28,407  | 28,502  | 30,196  | 29,554  | 29,372  | 29,385  | 29,668  | 33,385  |
| ConnectorCare                          | 186,836 | 190,182 | 191,680 | 191,191 | 191,954 | 194,400 | 184,556 | 185,292 | 185,729 | 182,916 | 181,533 | 147,738 |

Note: Enrollment / initial report date shows a month's total enrollment as of that month. Columns reflect subsequent retroactive changes, often termination for non-payment of premiums.



#### ConnectorCare

#### ConnectorCare Membership by Enrollment

January 2022



# ConnectorCare Membership Monthly Additions and Terminations January 2022



Report Date: Jan 2, 2022



# ConnectorCare Membership by Plan Type January 2022



## ConnectorCare Membership by Carrier January 2022





### **APTC-only**

APTC-only Membership by Enrollment January 2022



# APTC-only Membership Monthly Additions and Terminations January 2022



Report Date: Jan 2, 2022



## APTC-only Membership by Carrier

January 2022



#### APTC-only Membership by Metallic Tier and Standardization January 2022





### **Unsubsidized**

### Unsubsidized Membership by Enrollment January 2022



#### Unsubsidized Membership Monthly Additions and Terminations



Report Date: Jan 2, 2022



## Unsubsidized Membership by Carrier

January 2022



# Unsubsidized Membership by Metallic Tier and Standardization January 2022





### **Non-Group Dental**

#### Non-Group Dental Membership by Enrollment



# Non-Group Dental Membership Monthly Additions and Terminations January 2022



Report Date: Jan 2, 202