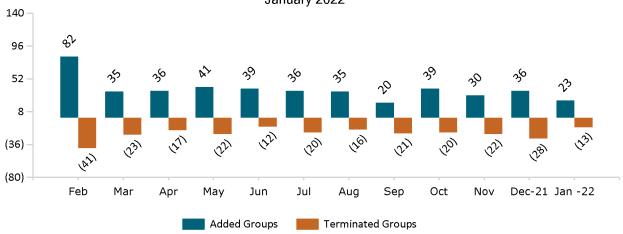

# Non-Group Dental Membership Monthly Additions and Terminations January 2022

Report Date: Jan 2, 2022