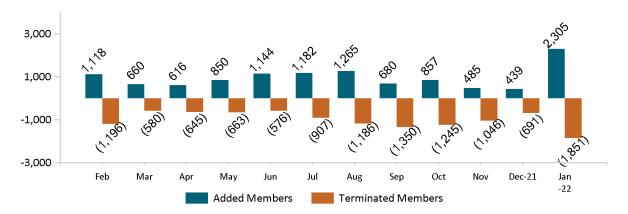

# APTC-only Membership Monthly Additions and Terminations January 2022

Report Date: Jan 2, 2022