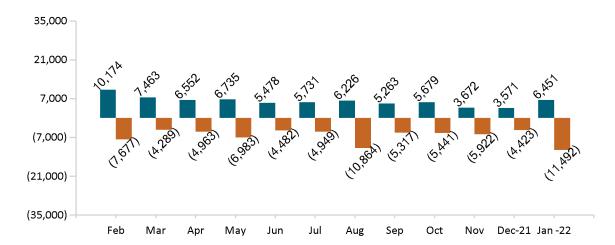

# ConnectorCare Membership Monthly Additions and Terminations January 2022

Report Date: Jan 2, 2022