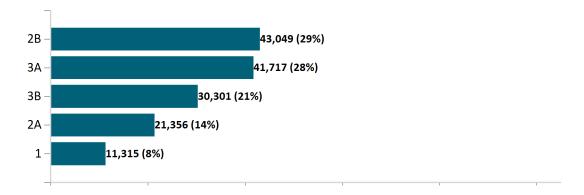

| 47,387  | 46,340  | 45,279  | 71,842  |
| Advance<br>Premium Tax<br>Credit Only  | 17,117  | 17,273  | 17,441  | 21,220  | 28,407  | 28,502  | 30,196  | 29,554  | 29,372  | 29,385  | 29,668  | 33,385  |
| ConnectorCare                          | 186,836 | 190,182 | 191,680 | 191,191 | 191,954 | 194,400 | 184,556 | 185,292 | 185,729 | 182,916 | 181,533 | 147,738 |

Note: Enrollment / initial report date shows a month's total enrollment as of that month. Columns reflect subsequent retroactive changes, often termination for non-payment of premiums.



#### ConnectorCare

#### ConnectorCare Membership by Enrollment

January 2022



# ConnectorCare Membership Monthly Additions and Terminations January 2022



Report Date: Jan 2, 2022



# ConnectorCare Membership by Plan Type January 2022



## ConnectorCare Membership by Carrier January 2022





### **APTC-only**

APTC-only Membership by Enrollment January 2022



# APTC-only Membership Monthly Additions and Terminations January 2022



Report Date: Jan 2, 2022



## APTC-only Membership by Carrier

January 2022



#### APTC-only Membership by Metallic Tier and Standardization January 2022





### **Unsubsidized**

### Unsubsidized Membership by Enrollment January 2022



#### Unsubsidized Membership Monthly Additions and Terminations



Report Date: Jan 2, 2022



## Unsubsidized Membership by Carrier

January 2022



# Unsubsidized Membership by Metallic Tier and Standardization January 2022





### **Non-Group Dental**

#### Non-Group Dental Membership by Enrollment



# Non-Group Dental Membership Monthly Additions a