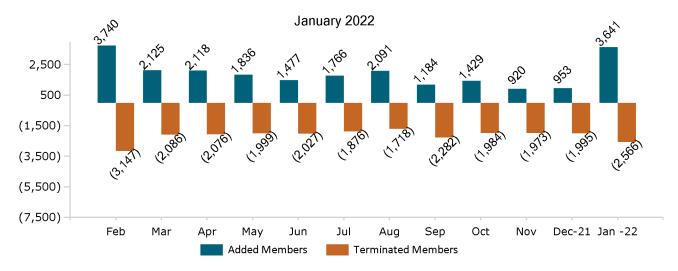

# ConnectorCare Membership Monthly Additions and Terminations January 2022

Report Date: Jan 2, 2022