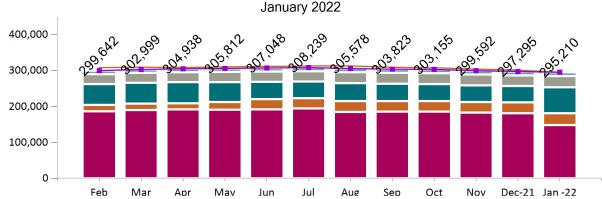

## Historical Membership in All Health Connector Programs

| Legend                                 | Feb-21  | Mar-21  | Apr-21  | May-21  | Jun-21  | Jul-21  | Aug-21  | Sep-21  | Oct-21  | Nov-21  | Dec-21  | Jan-22  |
|----------------------------------------|---------|---------|---------|---------|---------|---------|---------|---------|---------|---------|---------|---------|
| Enrollment /<br>Current Report<br>Date | 299,642 | 302,999 | 304,938 | 305,812 | 307,048 | 308,239 | 305,578 | 303,823 | 303,155 | 299,592 | 297,295 | 295,210 |
| Enrollment/<br>Initial Report<br>Date  | 308,055 | 309,398 | 308,442 | 310,204 | 311,427 | 312,783 | 312,840 | 309,141 | 307,772 | 304,144 | 301,092 | 295,210 |
| Small Group                            | 9,445   | 9,596   | 9,738   | 9,870   | 10,038  | 10,110  | 10,136  | 10,272  | 10,372  | 10,488  | 10,634  | 10,851  |
| Stand Alone<br>Dental                  | 27,641  | 27,556  | 27,748  | 28,712  | 28,770  | 28,948  | 30,450  | 30,371  | 30,295  | 30,463  | 30,181  | 31,394  |
| Unsubsidized                           | 58,603  | 58,392  | 58,331  | 54,819  | 47,879  | 46,279  | 50,240  | 48,334  | 47,387  | 46,340  | 45,279  | 71,842  |
| Advance<br>Premium Tax<br>Credit Only  | 17,117  | 17,273  | 17,441  | 21,220  | 28,407  | 28,502  | 30,196  | 29,554  | 29,372  | 29,385  | 29,668  | 33,385  |
| ConnectorCare                          | 186,836 | 190,182 | 191,680 | 191,191 | 191,954 | 194,400 | 184,556 | 185,292 | 185,729 | 182,916 | 181,533 | 147,738 |

Note: Enrollment / initial report date shows a month's total enrollment as of that month. Columns reflect subsequent retroactive changes, often termination for non-payment of premiums.