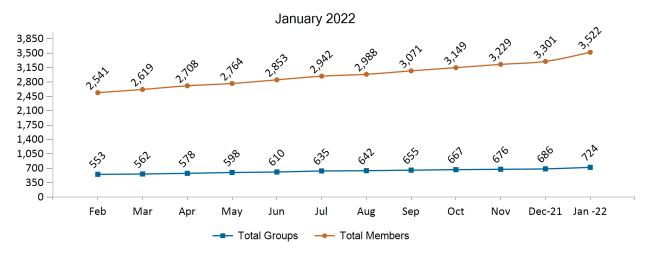

### **Health Connector for Business**

Health Connector for Business Health Enrollment January 2022

Health Connector for Business Health Membership Monthly Additions and Terminations

January 2022

Report Date: Jan 2, 2022