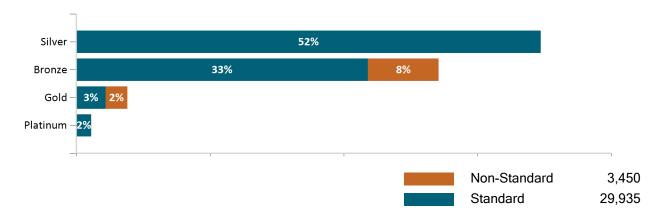

147,738 |

Note: Enrollment / initial report date shows a month's total enrollment as of that month. Columns reflect subsequent retroactive changes, often termination for non-payment of premiums.



#### ConnectorCare

#### ConnectorCare Membership by Enrollment

January 2022



# ConnectorCare Membership Monthly Additions and Terminations January 2022



Report Date: Jan 2, 2022



# ConnectorCare Membership by Plan Type January 2022



## ConnectorCare Membership by Carrier January 2022





### **APTC-only**

APTC-only Membership by Enrollment January 2022



# APTC-only Membership Monthly Additions and Terminations January 2022



Report Date: Jan 2, 2022



## APTC-only Membership by Carrier

January 2022



#### APTC-only Membership by Metallic Tier and Standardization January 2022





### **Unsubsidized**

### Unsubsidized Membership by Enrollment January 2022



#### Unsubsidized Membership Monthly Additions and Terminations



Report Date: Jan 2, 2022



## Unsubsidized Membership by Carrier

January 2022



# Unsubsidized Membership by Metallic Tier and Standardization January 2022





### **Non-Group Dental**

#### Non-Group Dental Membership by Enrollment



# Non-Group Dental Membership Monthly Additions and Terminations January 2022



Report Date: Jan 2, 2022



## Non-Group Dental Membership by Benefits January 2022



# Non-Group Membership by Health and Dental Enrollment January 2022





### **Health Connector for Business**

Health Connector for Business Health Enrollment January 2022



Health Connector for Business Health Membership Monthly Additions