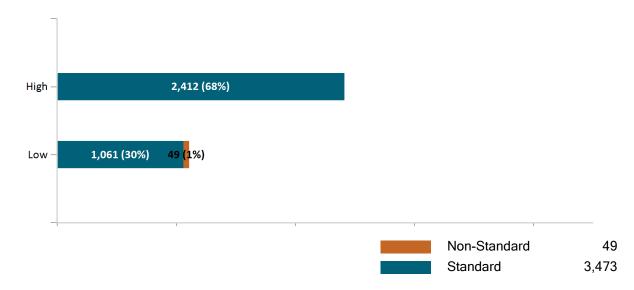

nations

January 2022



Report Date: Jan 2, 2022



#### Health Connector for Business Health Membership by Carrier January 2022



#### Health Connector for Business Health Membership by Choice Model January 2022



## Health Connector Board Report Metrics Report Date : Jan 2, 2022



Health Connector for Business Health Membership by Metallic Tier and Standardization January 2022





#### **Health Connector for Business**

#### Health Connector for Business Group Dental Enrollment



### Health Connector for Business Dental Group Monthly Additions and Terminations



## Health Connector Board Report Metrics Report Date : Jan 2, 2022



## Health Connector for Business Dental Membership by Carrier January 2022



### Health Connector for Business Dental Membership by Tier January 2022