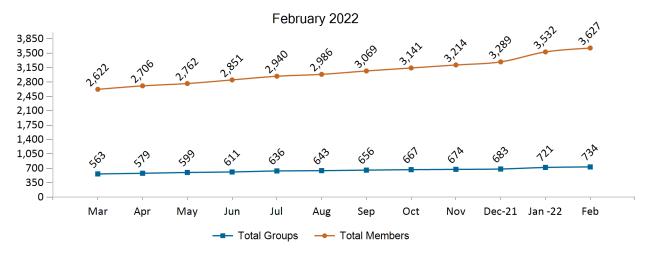

### Health Connector for Business Health Enrollment February 2022

Health Connector for Business Health Membership Monthly Additions and Terminations

Report Date: Feb 2, 2022