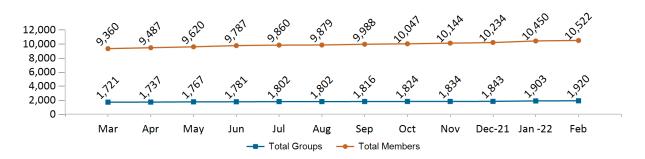

### Health Connector for Business Health Enrollment February 2022

Health Connector for Business Health Membership Monthly Additions and Terminations

Report Date: Feb 2, 2022