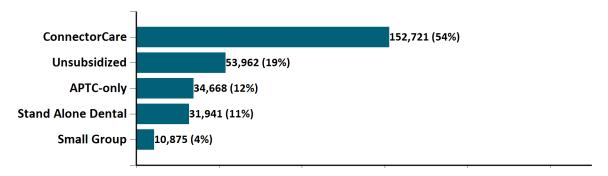

#### Total Membership in All Health Connector Programs

#### February 2022

As of 2/2/2022 there are 284,167 members enrolled in Health Connector programs,including 241,351 non-group health plan enrollees

As of 02/02/22, there are **79,583** members with both health and dental coverage. They are not included with the stand alone dental enrollees above to avoid double-counting. Out of **10,875** small group members, **353** are dental only members.