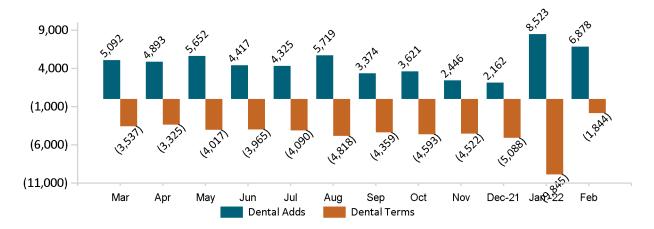

## Non-Group Dental Membership Monthly Additions and Terminations February 2022

Report Date: Feb 2, 2022