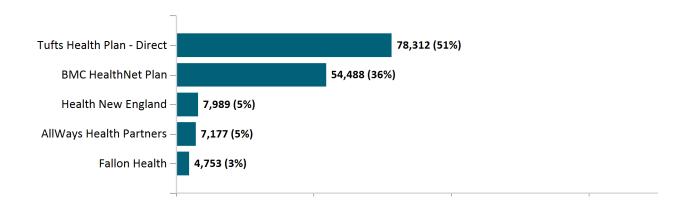

| 21,208  | 28,396  | 28,494  | 30,183  | 29,546  | 29,365  | 29,378  | 29,211  | 33,122  | 34,668  |
| ConnectorCare                          | 190,149 | 191,643 | 191,159 | 191,919 | 194,367 | 184,519 | 185,246 | 185,680 | 182,862 | 179,934 | 148,504 | 152,721 |

Note: Enrollment / initial report date shows a month's total enrollment as of that month. Columns reflect subsequent retroactive changes, often termination for non-payment of premiums.



### ConnectorCare

#### ConnectorCare Membership by Enrollment

February 2022



### ConnectorCare Membership Monthly Additions and Terminations February 2022



# Health Connector Board Report Metrics Report Date : Feb 2, 2022



## ConnectorCare Membership by Plan Type February 2022



### ConnectorCare Membership by Carrier February 2022





## **APTC-only**

APTC-only Membership by Enrollment



## APTC-only Membership Monthly Additions and Terminations February 2022



Report Date: Feb 2, 2022



### APTC-only Membership by Carrier

February 2022



### APTC-only Membership by Metallic Tier and Standardization February 2022





### **Unsubsidized**

# Unsubsidized Membership by Enrollment February 2022



### Unsubsidized Membership Monthly Additions and Terminations



Report Date: Feb 2, 2022



# Unsubsidized Membership by Carrier February 2022



# Unsubsidized Membership by Metallic Tier and Standardization February 2022





# Non-Group Dental





## Non-Group Dental Membership Monthly Additions and Terminations February 2022



Report Date: Feb 2, 2022



### Non-Group Dental Membership by Benefits February 2022