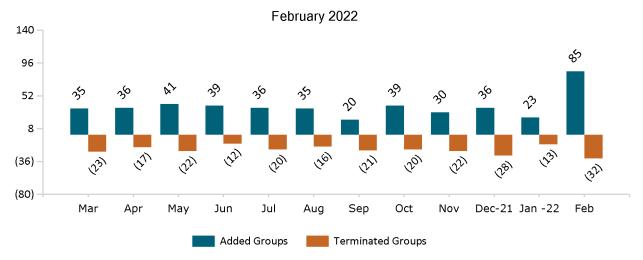

### Health Connector for Business Health Enrollment February 2022

Health Connector for Business Health Membership Monthly Additions and Terminations

Report Date: Feb 2, 2022