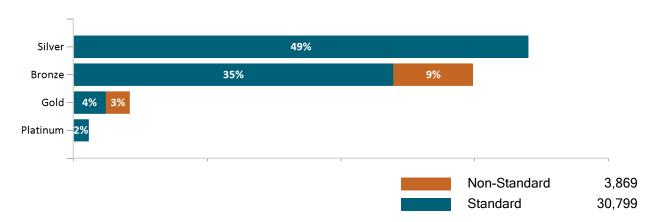

report date shows a month's total enrollment as of that month. Columns reflect subsequent retroactive changes, often termination for non-payment of premiums.



### ConnectorCare

#### ConnectorCare Membership by Enrollment

February 2022



### ConnectorCare Membership Monthly Additions and Terminations February 2022



# Health Connector Board Report Metrics Report Date : Feb 2, 2022



## ConnectorCare Membership by Plan Type February 2022



### ConnectorCare Membership by Carrier February 2022





## **APTC-only**

APTC-only Membership by Enrollment



## APTC-only Membership Monthly Additions and Terminations February 2022



Report Date: Feb 2, 2022



### APTC-only Membership by Carrier

February 2022



### APTC-only Membership by Metallic Tier and Standardization February 2022





### **Unsubsidized**

# Unsubsidized Membership by Enrollment February 2022



### Unsubsidized Membership Monthly Additions and Terminations



Report Date: Feb 2, 2022



# Unsubsidized Membership by Carrier February 2022



# Unsubsidized Membership by Metallic Tier and Standardization February 2022





# Non-Group Dental





## Non-Group Dental Membership Monthly Additions and Terminations February 2022



Report Date: Feb 2, 2022



### Non-Group Dental Membership by Benefits February 2022



# Non-Group Membership by Health and Dental Enrollment February 2022





### **Health Connector for Business**

### Health Connector for Business Health Enrollment February 2022



Health Connector for Business Health Membership Monthly Additions and Terminations



Report Date: Feb 2, 202