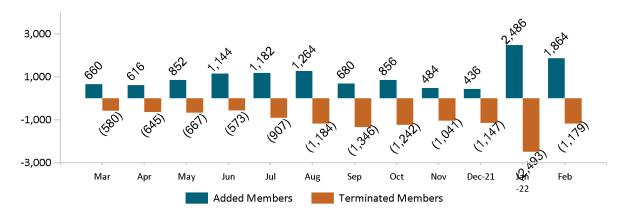

## APTC-only Membership Monthly Additions and Terminations February 2022

Report Date: Feb 2, 2022