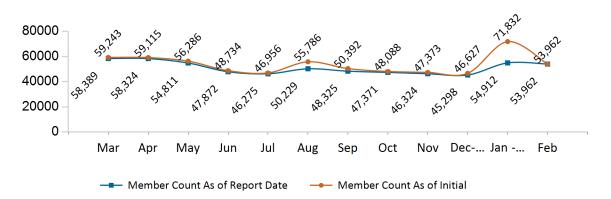

#### ConnectorCare Membership by Enrollment

February 2022

## Historical Membership in All Health Connector Programs

| Legend                                 | Mar-21  | Apr-21  | May-21  | Jun-21  | Jul-21  | Aug-21  | Sep-21  | Oct-21  | Nov-21  | Dec-21  | Jan-22  | Feb-22  |
|----------------------------------------|---------|---------|---------|---------|---------|---------|---------|---------|---------|---------|---------|---------|
| Enrollment /<br>Current Report<br>Date | 302,948 | 304,876 | 305,751 | 306,990 | 308,181 | 305,513 | 303,733 | 303,034 | 299,447 | 295,272 | 278,332 | 284,167 |
| Enrollment/<br>Initial Report<br>Date  | 309,398 | 308,442 | 310,204 | 311,427 | 312,783 | 312,840 | 309,141 | 307,772 | 304,144 | 301,092 | 295,196 | 284,167 |
| Small Group                            | 9,599   | 9,735   | 9,866   | 10,036  | 10,108  | 10,133  | 10,265  | 10,337  | 10,441  | 10,544  | 10,783  | 10,875  |
| Stand Alone<br>Dental                  | 27,545  | 27,740  | 28,707  | 28,767  | 28,937  | 30,449  | 30,351  | 30,281  | 30,442  | 30,285  | 31,011  | 31,941  |
| Unsubsidized                           | 58,389  | 58,324  | 54,811  | 47,872  | 46,275  | 50,229  | 48,325  | 47,371  | 46,324  | 45,298  | 54,912  | 53,962  |
| Advance<br>Premium Tax<br>Credit Only  | 17,266  | 17,434  | 21,208  | 28,396  | 28,494  | 30,183  | 29,546  | 29,365  | 29,378  | 29,211  | 33,122  | 34,668  |
| ConnectorCare                          | 190,149 | 191,643 | 191,159 | 191,919 | 194,367 | 184,519 | 185,246 | 185,680 | 182,862 | 179,934 | 148,504 | 152,721 |

Note: Enrollment / initial report date shows a month's total enrollment as of that month. Columns reflect subsequent retroactive changes, often termination for non-payment of premiums.