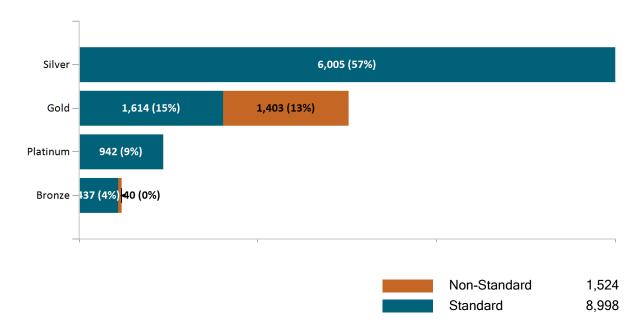

# Health Connector Board Report Metrics Report Date : Feb 2, 2022

Health Connector for Business Health Membership by Metallic Tier and Standardization February 2022