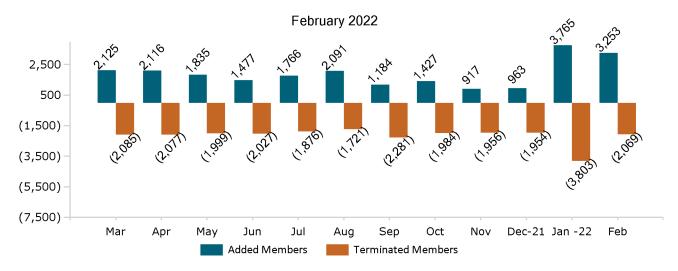

premiums.



### ConnectorCare

#### ConnectorCare Membership by Enrollment

February 2022



### ConnectorCare Membership Monthly Additions and Terminations February 2022



# Health Connector Board Report Metrics Report Date : Feb 2, 2022



## ConnectorCare Membership by Plan Type February 2022



### ConnectorCare Membership by Carrier February 2022





## **APTC-only**

APTC-only Membership by Enrollment



## APTC-only Membership Monthly Additions and Terminations February 2022



Report Date: Feb 2, 2022



### APTC-only Membership by Carrier

February 2022



### APTC-only Membership by Metallic Tier and Standardization February 2022





### **Unsubsidized**

# Unsubsidized Membership by Enrollment February 2022



### Unsubsidized Membership Monthly Additions and Terminations



Report Date: Feb 2, 2022



# Unsubsidized Membership by Carrier February 2022



# Unsubsidized Membership by Metallic Tier and Standardization February 2022





# Non-Group Dental





## Non-Group Dental Membership Monthly Additions and Terminations February 2022



Report Date: Feb 2, 2022



### Non-Group Dental Membership by Benefits February 2022



# Non-Group Membership by Health and Dental Enrollment February 2022





### **Health Connector for Business**

### Health Connector for Business Health Enrollment February 2022



Health Connector for Business Health Membership Monthly Additions and Terminations



Report Date: Feb 2, 2022



### Health Connector for Business Health Membership by Carrier February 2022



### Health Connector for Business Health Membership by Choice