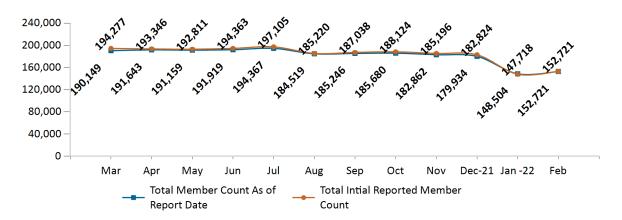

### ConnectorCare

#### ConnectorCare Membership by Enrollment

February 2022

## Historical Membership in All Health Connector Programs

| Legend                                 | Mar-21  | Apr-21  | May-21  | Jun-21  | Jul-21  | Aug-21  | Sep-21  | Oct-21  | Nov-21  | Dec-21  | Jan-22  | Feb-22  |
|----------------------------------------|---------|---------|---------|---------|---------|---------|---------|---------|---------|---------|---------|---------|
| Enrollment /<br>Current Report<br>Date | 302,948 | 304,876 | 305,751 | 306,990 | 308,181 | 305,513 | 303,733 | 303,034 | 299,447 | 295,272 | 278,332 | 284,167 |
| Enrollment/<br>Initial Report<br>Date  | 309,398 | 308,442 | 310,204 | 311,427 | 312,783 | 312,840 | 309,141 | 307,772 | 304,144 | 301,092 | 295,196 | 284,167 |
| Small Group                            | 9,599   | 9,735   | 9,866   | 10,036  | 10,108  | 10,133  | 10,265  | 10,337  | 10,441  | 10,544  | 10,783  | 10,875  |
| Stand Alone<br>Dental                  | 27,545  | 27,740  | 28,707  | 28,767  | 28,937  | 30,449  | 30,351  | 30,281  | 30,442  | 30,285  | 31,011  | 31,941  |
| Unsubsidized                           | 58,389  | 58,324  | 54,811  | 47,872  | 46,275  | 50,229  | 48,325  | 47,371  | 46,324  | 45,298  | 54,912  | 53,962  |
| Advance<br>Premium Tax<br>Credit Only  | 17,266  | 17,434  | 21,208  | 28,396  | 28,494  | 30,183  | 29,546  | 29,365  | 29,378  | 29,211  | 33,122  | 34,668  |
| ConnectorCare                          | 190,149 | 191,643 | 191,159 | 191,919 | 194,367 | 184,519 | 185,246 | 185,680 | 182,862 | 179,934 | 148,504 | 152,721 |