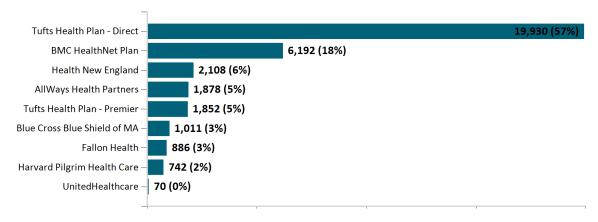

185,680 | 182,862 | 179,934 | 148,504 | 152,721 |

Note: Enrollment / initial report date shows a month's total enrollment as of that month. Columns reflect subsequent retroactive changes, often termination for non-payment of premiums.



### ConnectorCare

#### ConnectorCare Membership by Enrollment

February 2022



### ConnectorCare Membership Monthly Additions and Terminations February 2022



# Health Connector Board Report Metrics Report Date : Feb 2, 2022



## ConnectorCare Membership by Plan Type February 2022



### ConnectorCare Membership by Carrier February 2022





## **APTC-only**

APTC-only Membership by Enrollment



## APTC-only Membership Monthly Additions and Terminations February 2022



Report Date: Feb 2, 2022



### APTC-only Membership by Carrier

February 2022



### APTC-only Membership by Metallic Tier and Standardization February 2022





### **Unsubsidized**

# Unsubsidized Membership by Enrollment February 2022



### Unsubsidized Membership Monthly Additions and Terminations



Report Date: Feb 2, 2022



# Unsubsidized Membership by Carrier February 2022



# Unsubsidized Membership by Metallic Tier and Standardization February 2022





# Non-Group Dental





## Non-Group Dental Membership Monthly Additions and Terminations February 2022



Report Date: Feb 2, 2022



### Non-Group Dental Membership by Benefits February 2022



# Non-Group Membership by Health and Dental Enrollment February 2022





### **Health Connector for Business**

### Health Connector for Business Health Enrollment February 2022



Health Connector for Business