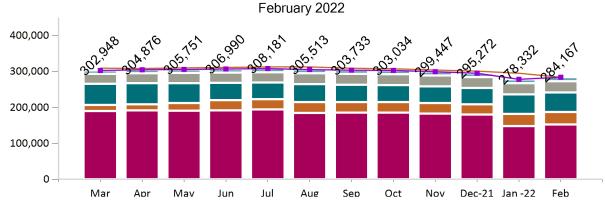

#### February 2022

As of 2/2/2022 there are 284,167 members enrolled in Health Connector programs,including 241,351 non-group health plan enrollees

As of 02/02/22, there are **79,583** members with both health and dental coverage. They are not included with the stand alone dental enrollees above to avoid double-counting. Out of **10,875** small group members, **353** are dental only members.

## Historical Membership in All Health Connector Programs

| Legend                                 | Mar-21  | Apr-21  | May-21  | Jun-21  | Jul-21  | Aug-21  | Sep-21  | Oct-21  | Nov-21  | Dec-21  | Jan-22  | Feb-22  |
|----------------------------------------|---------|---------|---------|---------|---------|---------|---------|---------|---------|---------|---------|---------|
| Enrollment /<br>Current Report<br>Date | 302,948 | 304,876 | 305,751 | 306,990 | 308,181 | 305,513 | 303,733 | 303,034 | 299,447 | 295,272 | 278,332 | 284,167 |
| Enrollment/<br>Initial Report<br>Date  | 309,398 | 308,442 | 310,204 | 311,427 | 312,783 | 312,840 | 309,141 | 307,772 | 304,144 | 301,092 | 295,196 | 284,167 |
| Small Group                            | 9,599   | 9,735   | 9,866   | 10,036  | 10,108  | 10,133  | 10,265  | 10,337  | 10,441  | 10,544  | 10,783  | 10,875  |
| Stand Alone<br>Dental                  | 27,545  | 27,740  | 28,707  | 28,767  | 28,937  | 30,449  | 30,351  | 30,281  | 30,442  | 30,285  | 31,011  | 31,941  |
| Unsubsidized                           | 58,389  | 58,324  | 54,811  | 47,872  | 46,275  | 50,229  | 48,325  | 47,371  | 46,324  | 45,298  | 54,912  | 53,962  |
| Advance<br>Premium Tax<br>Credit Only  | 17,266  | 17,434  | 21,208  | 28,396  | 28,494  | 30,183  | 29,546  | 29,365  | 29,378  | 29,211  | 33,122  | 34,668  |
| ConnectorCare                          | 190,149 | 191,643 | 191,159 | 191,919 | 194,367 | 184,519 | 185,246 | 185,680 | 182,862 | 179,934 | 148,504 | 152,721 |

Note: Enrollment / initial report date shows a month's total enrollment as of that month. Columns reflect subsequent retroactive changes, often termination for non-payment of premiums.