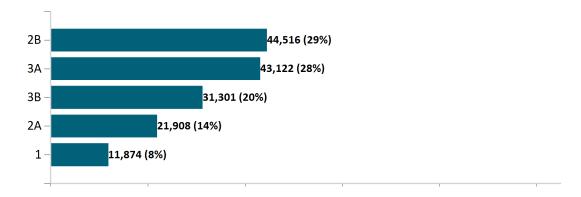

Advance<br>Premium Tax<br>Credit Only  | 17,266  | 17,434  | 21,208  | 28,396  | 28,494  | 30,183  | 29,546  | 29,365  | 29,378  | 29,211  | 33,122  | 34,668  |
| ConnectorCare                          | 190,149 | 191,643 | 191,159 | 191,919 | 194,367 | 184,519 | 185,246 | 185,680 | 182,862 | 179,934 | 148,504 | 152,721 |

Note: Enrollment / initial report date shows a month's total enrollment as of that month. Columns reflect subsequent retroactive changes, often termination for non-payment of premiums.



### ConnectorCare

#### ConnectorCare Membership by Enrollment

February 2022



### ConnectorCare Membership Monthly Additions and Terminations February 2022



# Health Connector Board Report Metrics Report Date : Feb 2, 2022



## ConnectorCare Membership by Plan Type February 2022



### ConnectorCare Membership by Carrier February 2022





## **APTC-only**

APTC-only Membership by Enrollment



## APTC-only Membership Monthly Additions and Terminations February 2022



Report Date: Feb 2, 2022



### APTC-only Membership by Carrier

February 2022



### APTC-only Membership by Metallic Tier and Standardization February 2022





### **Unsubsidized**

# Unsubsidized Membership by Enrollment February 2022



### Unsubsidized Membership Monthly Additions and Terminations



Report Date: Feb 2, 2022



# Unsubsidized Membership by Carrier February 2022



# Unsubsidized Membership by Metallic Tier and Standardization February 2022





# Non-Group Dental





## Non-Group Dental Membership Monthly Additions and Terminations February 2022



Report Date: Feb 2, 2022