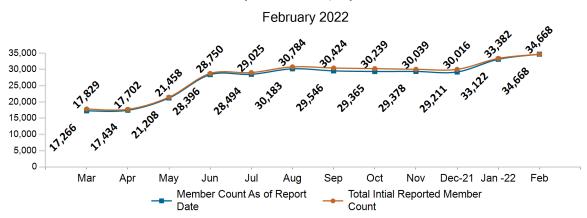

65  | 29,378  | 29,211  | 33,122  | 34,668  |
| ConnectorCare                          | 190,149 | 191,643 | 191,159 | 191,919 | 194,367 | 184,519 | 185,246 | 185,680 | 182,862 | 179,934 | 148,504 | 152,721 |

Note: Enrollment / initial report date shows a month's total enrollment as of that month. Columns reflect subsequent retroactive changes, often termination for non-payment of premiums.



### ConnectorCare

#### ConnectorCare Membership by Enrollment

February 2022



### ConnectorCare Membership Monthly Additions and Terminations February 2022



# Health Connector Board Report Metrics Report Date : Feb 2, 2022



## ConnectorCare Membership by Plan Type February 2022



### ConnectorCare Membership by Carrier February 2022





## **APTC-only**

APTC-only Membership by Enrollment



## APTC-only Membership Monthly Additions and Terminations February 2022



Report Date: Feb 2, 2022



### APTC-only Membership by Carrier

February 2022



### APTC-only Membership by Metallic Tier and Standardization February 2022





### **Unsubsidized**

# Unsubsidized Membership by Enrollment February 2022



### Unsubsidized Membership Monthly Additions and Terminations



Report Date: Feb 2, 2022



# Unsubsidized Membership by Carrier February 2022



# Unsubsidized Membership by Metallic Tier and Standardization February 2022





# Non-Group Dental





## Non-Group Dental Membership Monthly Additions and Terminations February 2022



Report Date: Feb 2, 2022



### Non-Group Dental Membership by Benefits February 2022



# Non-Group Membership by Health and Dental Enrollment