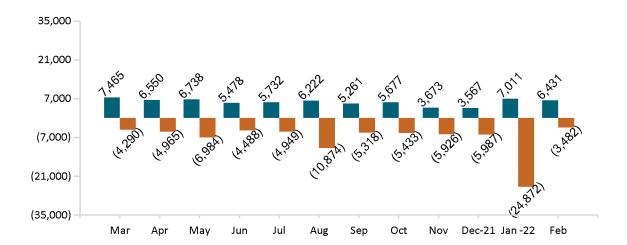

| 58,389  | 58,324  | 54,811  | 47,872  | 46,275  | 50,229  | 48,325  | 47,371  | 46,324  | 45,298  | 54,912  | 53,962  |
| Advance<br>Premium Tax<br>Credit Only  | 17,266  | 17,434  | 21,208  | 28,396  | 28,494  | 30,183  | 29,546  | 29,365  | 29,378  | 29,211  | 33,122  | 34,668  |
| ConnectorCare                          | 190,149 | 191,643 | 191,159 | 191,919 | 194,367 | 184,519 | 185,246 | 185,680 | 182,862 | 179,934 | 148,504 | 152,721 |

Note: Enrollment / initial report date shows a month's total enrollment as of that month. Columns reflect subsequent retroactive changes, often termination for non-payment of premiums.



### ConnectorCare

#### ConnectorCare Membership by Enrollment

February 2022



### ConnectorCare Membership Monthly Additions and Terminations February 2022



# Health Connector Board Report Metrics Report Date : Feb 2, 2022



## ConnectorCare Membership by Plan Type February 2022



### ConnectorCare Membership by Carrier February 2022





## **APTC-only**

APTC-only Membership by Enrollment



## APTC-only Membership Monthly Additions and Terminations February 2022



Report Date: Feb 2, 2022



### APTC-only Membership by Carrier

February 2022



### APTC-only Membership by Metallic Tier and Standardization February 2022





### **Unsubsidized**

# Unsubsidized Membership by Enrollment February 2022



### Unsubsidized Membership Monthly Additions and Terminations



Report Date: Feb 2, 2022



# Unsubsidized Membership by Carrier February 2022



# Unsubsidized Membership by Metallic Tier and Standardization February 2022





# Non-Gr