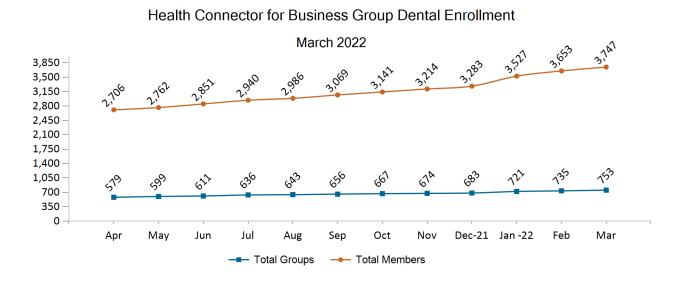

March 2022







ConnectorCare Membership by Carrier March 2022





## <u>APTC-only</u>











#### APTC-only Membership by Metallic Tier and Standardization March 2022





### **Unsubsidized**



#### Unsubsidized Membership Monthly Additions and Terminations







#### Unsubsidized Membership by Metallic Tier and Standardization

March 2022





### Non-Group Dental







Non-Group Membership by Health and Dental Enrollment







### Health Connector for Business



Health Connector for Business Health Membership Monthly Additions and Terminations March 2022





# Health Connector for Business Health Membership by Carrier March 2022









Health Connector for Business Health Membership by Metallic Tier and Standardization



March 2022



### Health Connector for Business



### Health Connector for Business Dental Group Monthly Additions and Terminations







#### Health Connector for Business Dental Membership by Tier