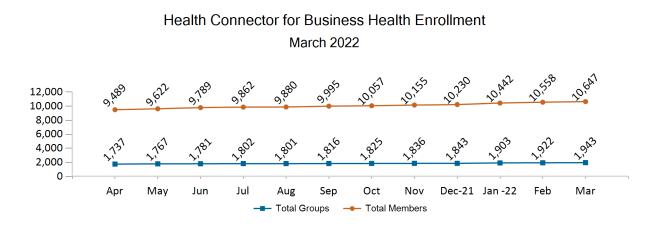

### Health Connector for Business

Health Connector for Business Health Membership Monthly Additions and Terminations March 2022