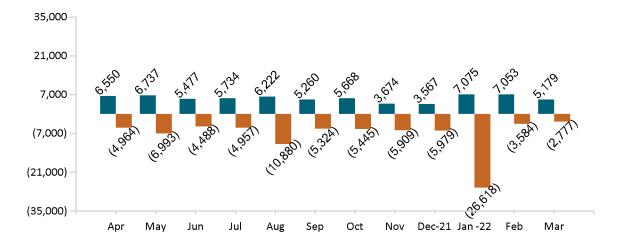

ConnectorCare Membership Monthly Additions and Terminations March 2022

ConnectorCare Membership by Carrier March 2022