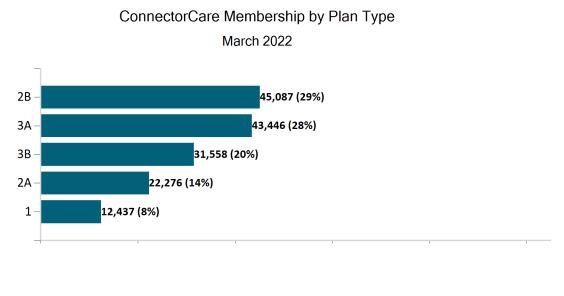

ConnectorCare Membership Monthly Additions and Terminations March 2022

ConnectorCare Membership by Carrier March 2022