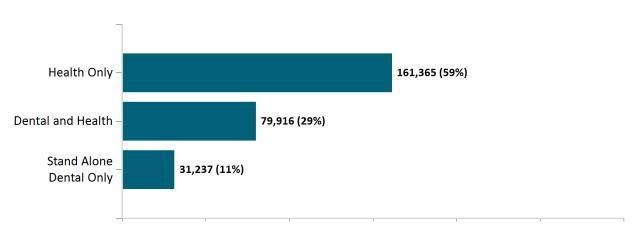

### Non-Group Dental

Non-Group Membership by Health and Dental Enrollment

#### Total Membership in All Health Connector Programs

March 2022

As of 3/2/2022 there are 283,534 members enrolled in Health Connector programs, including 241,283 non-group health plan enrollees

As of 03/02/22, there are **79,916** members with both health and dental coverage. They are not included with the stand alone dental enrollees above to avoid double-counting. Out of **11,014** small group members, **367** are dental only members.