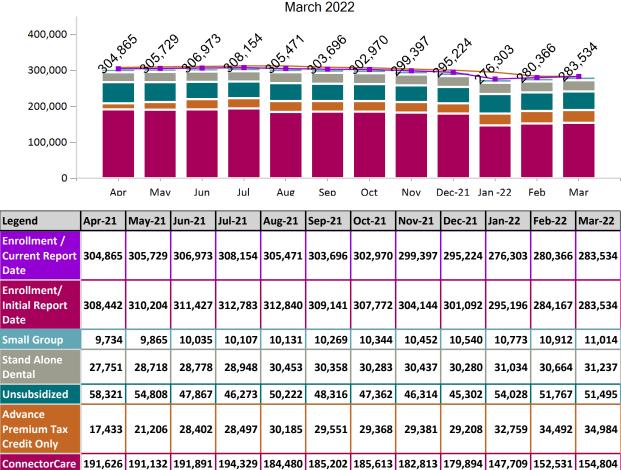

Historical Membership in All Health Connector Programs

Note: Enrollment / initial report date shows a month's total enrollment as of that month. Columns reflect subsequent retroactive changes, often termination for non-payment of premiums.