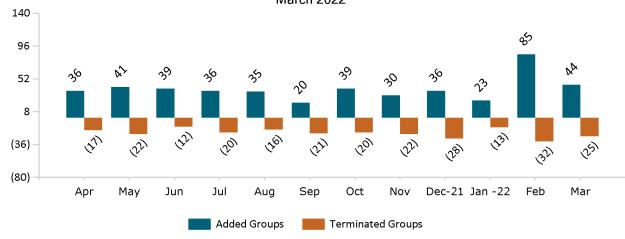

### Health Connector for Business

Health Connector for Business Health Membership Monthly Additions and Terminations March 2022