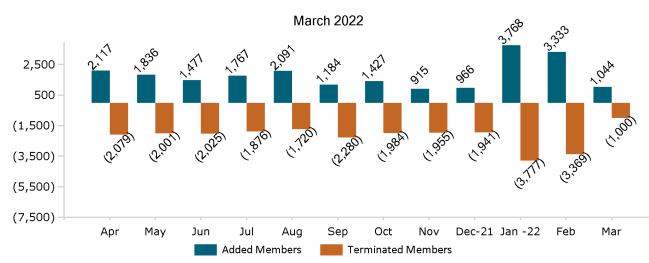

**79,916** members with both health and dental coverage. They are not included with the stand alone dental enrollees above to avoid double-counting. Out of **11,014** small group members, **367** are dental only members.



Historical Membership in All Health Connector Programs

Note: Enrollment / initial report date shows a month's total enrollment as of that month. Columns reflect subsequent retroactive changes, often termination for non-payment of premiums.





ConnectorCare Membership Monthly Additions and Terminations March 2022







ConnectorCare Membership by Carrier March 2022





## <u>APTC-only</u>











#### APTC-only Membership by Metallic Tier and Standardization March 2022





### **Unsubsidized**



#### Unsubsidized Membership Monthly Additions and Terminations







#### Unsubsidized Membership by Metallic Tier and Standardization

March 2022





### Non-Group Dental







Non-Group Membership by Health and Dental Enrollment







### Health Connector for Business



Health Connector for Business Health Membership Monthly Additions and Terminations March 2022





# Health Connector for Business Health Membership by Carrier March 2022









Health Connector for Business Health Membership by Metallic Tier and Standardization



March 2022



### Health Connector for Business



### Health Connector for Business Dental Group Monthly Additions and Terminations







#### Health Connector for Business Dental Membership by Tier