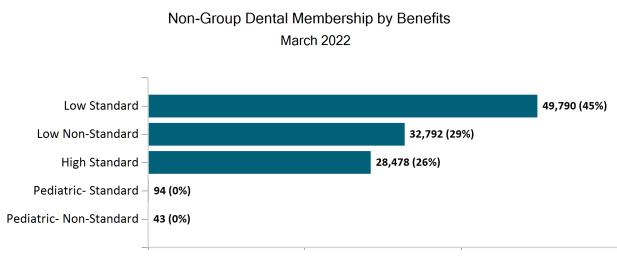

es above to avoid double-counting. Out of **11,014** small group members, **367** are dental only members.



Historical Membership in All Health Connector Programs

Note: Enrollment / initial report date shows a month's total enrollment as of that month. Columns reflect subsequent retroactive changes, often termination for non-payment of premiums.





ConnectorCare Membership Monthly Additions and Terminations March 2022







ConnectorCare Membership by Carrier March 2022





## <u>APTC-only</u>











#### APTC-only Membership by Metallic Tier and Standardization March 2022





### **Unsubsidized**



#### Unsubsidized Membership Monthly Additions and Terminations







#### Unsubsidized Membership by Metallic Tier and Standardization

March 2022





### Non-Group Dental







Non-Group Membership by Health and Dental Enrollment







### Health Connector for Business



Health Connector for Business Health Membership Monthly Additions and Terminations March 2022





# Health Connector for Business Health Membership by Carrier March 2022









Health Connector for Business Health Membership by Metallic Tier and Standardization



March 2022



### Health Connector for Business



### Health Connector for Business Dental Group Monthly Additions and Terminations







#### Health Connector for Business Dental Membership by Tier