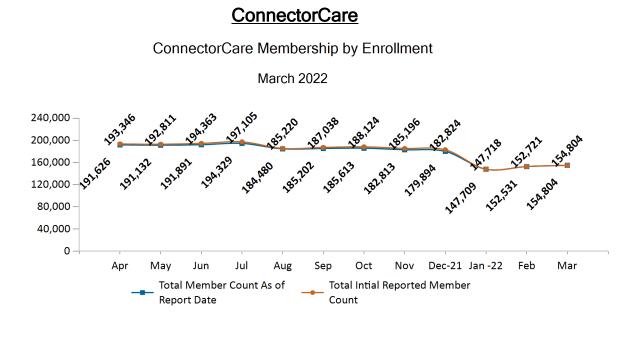

ConnectorCare Membership Monthly Additions and Terminations March 2022

ConnectorCare Membership by Carrier March 2022