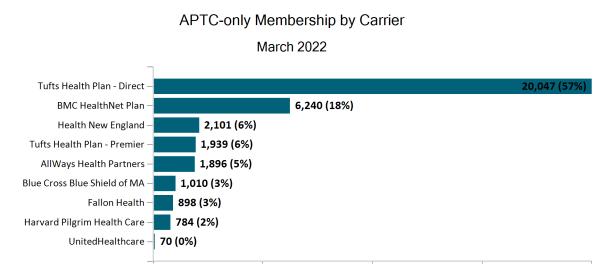

March 2022

As of 3/2/2022 there are 283,534 members enrolled in Health Connector programs, including 241,283 non-group health plan enrollees



As of 03/02/22, there are **79,916** members with both health and dental coverage. They are not included with the stand alone dental enrollees above to avoid double-counting. Out of **11,014** small group members, **367** are dental only members.



Historical Membership in All Health Connector Programs

Note: Enrollment / initial report date shows a month's total enrollment as of that month. Columns reflect subsequent retroactive changes, often termination for non-payment of premiums.





ConnectorCare Membership Monthly Additions and Terminations March 2022







ConnectorCare Membership by Carrier March 2022





## <u>APTC-only</u>











#### APTC-only Membership by Metallic Tier and Standardization March 2022





### **Unsubsidized**



#### Unsubsidized Membership Monthly Additions and Terminations







#### Unsubsidized Membership by Metallic Tier and Standardization

March 2022





### Non-Group Dental







Non-Group Membership by Health and Dental Enrollment







### Health Connector for Business



Health Connector for Business Health Membership Monthly Additions and Terminations March 2022





# Health Connector for Business Health Membership by Carrier March 2022









Health Connector for Business Health Membership by Metallic Tier and Standardization



March 2022



### Health Connector for Business



### Health Connector for Business Dental Group Monthly Additions and Terminations







#### Hea