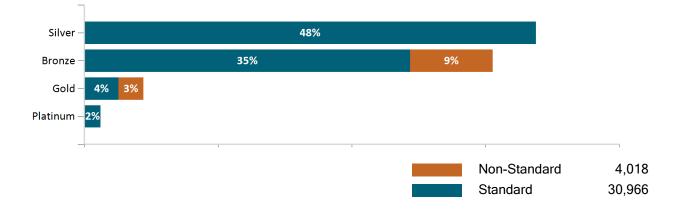

ctor programs, including 241,283 non-group health plan enrollees



As of 03/02/22, there are **79,916** members with both health and dental coverage. They are not included with the stand alone dental enrollees above to avoid double-counting. Out of **11,014** small group members, **367** are dental only members.



Historical Membership in All Health Connector Programs

Note: Enrollment / initial report date shows a month's total enrollment as of that month. Columns reflect subsequent retroactive changes, often termination for non-payment of premiums.





ConnectorCare Membership Monthly Additions and Terminations March 2022







ConnectorCare Membership by Carrier March 2022





## <u>APTC-only</u>











#### APTC-only Membership by Metallic Tier and Standardization March 2022





### **Unsubsidized**



#### Unsubsidized Membership Monthly Additions and Terminations







#### Unsubsidized Membership by Metallic Tier and Standardization

March 2022





### Non-Group Dental







Non-Group Membership by Health and Dental Enrollment







### Health Connector for Business



Health Connector for Business Health Membership Monthly Additions and Terminations March 2022





# Health Connector for Business Health Membership by Carrier March 2022









Health Connector for Business Health Membership by Metallic Tier and Standardization



March 2022



### Health Connector for Business



### Health Connector for Business Dental Group Monthly Additions and Terminations







#### Health Connector for Business Dental Membership by Tier