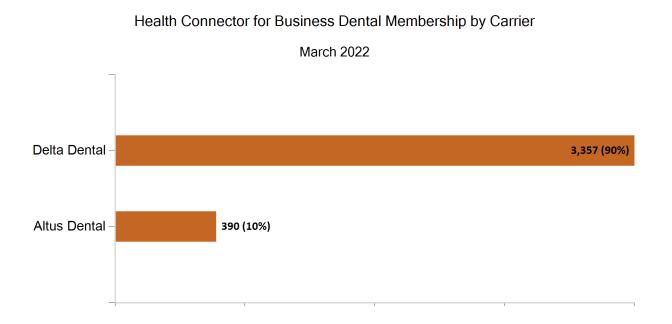

#### APTC-only Membership by Metallic Tier and Standardization March 2022





### **Unsubsidized**



#### Unsubsidized Membership Monthly Additions and Terminations







#### Unsubsidized Membership by Metallic Tier and Standardization

March 2022





### Non-Group Dental







Non-Group Membership by Health and Dental Enrollment







### Health Connector for Business



Health Connector for Business Health Membership Monthly Additions and Terminations March 2022





# Health Connector for Business Health Membership by Carrier March 2022









Health Connector for Business Health Membership by Metallic Tier and Standardization



March 2022



### Health Connector for Business



### Health Connector for Business Dental Group Monthly Additions and Terminations







#### Health Connector for Business Dental Membership by Tier