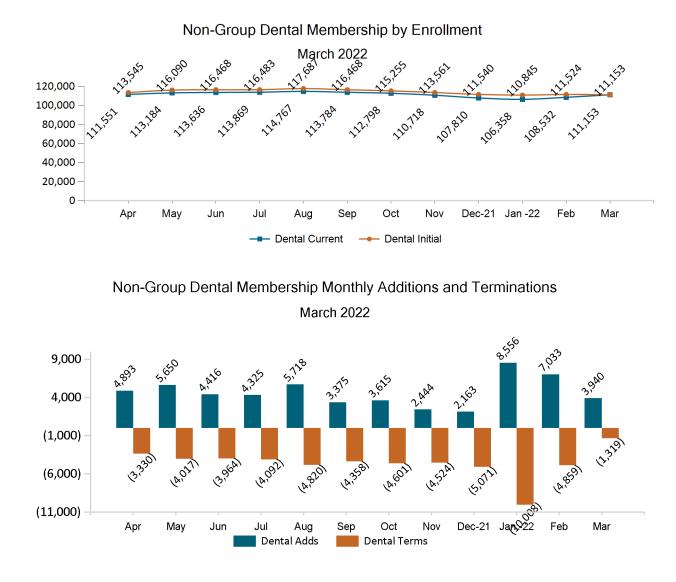

ollees above to avoid double-counting. Out of **11,014** small group members, **367** are dental only members.



Historical Membership in All Health Connector Programs

Note: Enrollment / initial report date shows a month's total enrollment as of that month. Columns reflect subsequent retroactive changes, often termination for non-payment of premiums.





ConnectorCare Membership Monthly Additions and Terminations March 2022







ConnectorCare Membership by Carrier March 2022





## <u>APTC-only</u>











#### APTC-only Membership by Metallic Tier and Standardization March 2022





### **Unsubsidized**



#### Unsubsidized Membership Monthly Additions and Terminations







#### Unsubsidized Membership by Metallic Tier and Standardization

March 2022





### Non-Group Dental







Non-Group Membership by Health and Dental Enrollment







### Health Connector for Business



Health Connector for Business Health Membership Monthly Additions and Terminations March 2022





# Health Connector for Business Health Membership by Carrier March 2022









Health Connector for Business Health Membership by Metallic Tier and Standardization



March 2022



### Health Connector for Business



### Health Connector for Business Dental Group Monthly Additions and Terminations







#### Health Connector for Business Dental Membership by Tier