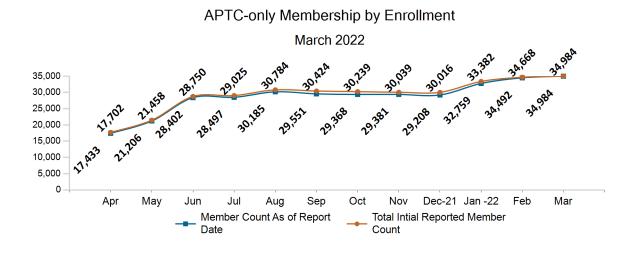

ograms

March 2022

As of 3/2/2022 there are 283,534 members enrolled in Health Connector programs, including 241,283 non-group health plan enrollees



As of 03/02/22, there are **79,916** members with both health and dental coverage. They are not included with the stand alone dental enrollees above to avoid double-counting. Out of **11,014** small group members, **367** are dental only members.



Historical Membership in All Health Connector Programs

Note: Enrollment / initial report date shows a month's total enrollment as of that month. Columns reflect subsequent retroactive changes, often termination for non-payment of premiums.





ConnectorCare Membership Monthly Additions and Terminations March 2022







ConnectorCare Membership by Carrier March 2022





## <u>APTC-only</u>











#### APTC-only Membership by Metallic Tier and Standardization March 2022





### **Unsubsidized**



#### Unsubsidized Membership Monthly Additions and Terminations







#### Unsubsidized Membership by Metallic Tier and Standardization

March 2022





### Non-Group Dental







Non-Group Membership by Health and Dental Enrollment







### Health Connector for Business



Health Connector for Business Health Membership Monthly Additions and Terminations March 2022





# Health Connector for Business Health Membership by Carrier March 2022









Health Connector for Business Health Membership by Metallic Tier and Standardization



March 2022



### Health Connector for Business



### Health Connector for Business Dental Group Monthly Additions and Terminations