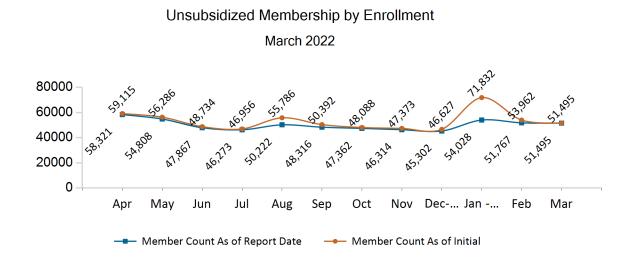

41,283 non-group health plan enrollees



As of 03/02/22, there are **79,916** members with both health and dental coverage. They are not included with the stand alone dental enrollees above to avoid double-counting. Out of **11,014** small group members, **367** are dental only members.



Historical Membership in All Health Connector Programs

Note: Enrollment / initial report date shows a month's total enrollment as of that month. Columns reflect subsequent retroactive changes, often termination for non-payment of premiums.





ConnectorCare Membership Monthly Additions and Terminations March 2022







ConnectorCare Membership by Carrier March 2022





## <u>APTC-only</u>











#### APTC-only Membership by Metallic Tier and Standardization March 2022





### **Unsubsidized**



#### Unsubsidized Membership Monthly Additions and Terminations







#### Unsubsidized Membership by Metallic Tier and Standardization

March 2022





### Non-Group Dental







Non-Group Membership by Health and Dental Enrollment







### Health Connector for Business



Health Connector for Business Health Membership Monthly Additions and Terminations March 2022





# Health Connector for Business Health Membership by Carrier March 2022









Health Connector for Business Health Membership by Metallic Tier and Standardization



March 2022



### Health Connector for Business



### Health Connector for Business Dental Group Monthly Additions and Terminations







#### Health Connector for Business Dental Membership by Tier