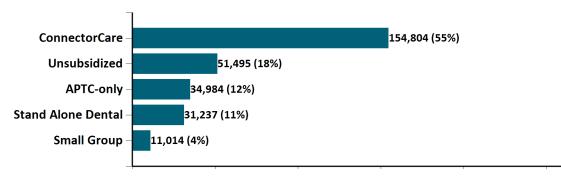

#### Total Membership in All Health Connector Programs

March 2022

As of 3/2/2022 there are 283,534 members enrolled in Health Connector programs, including 241,283 non-group health plan enrollees

As of 03/02/22, there are **79,916** members with both health and dental coverage. They are not included with the stand alone dental enrollees above to avoid double-counting. Out of **11,014** small group members, **367** are dental only members.