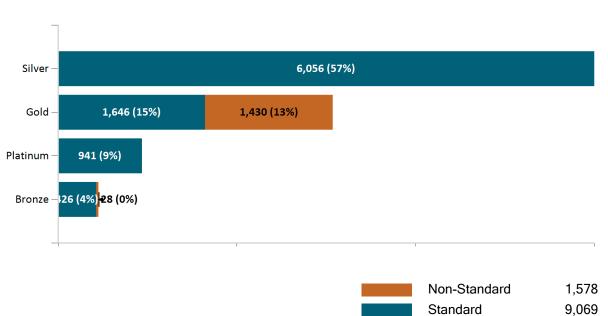

Care Membership Monthly Additions and Terminations March 2022







ConnectorCare Membership by Carrier March 2022





## <u>APTC-only</u>











#### APTC-only Membership by Metallic Tier and Standardization March 2022





### **Unsubsidized**



#### Unsubsidized Membership Monthly Additions and Terminations







#### Unsubsidized Membership by Metallic Tier and Standardization

March 2022





### Non-Group Dental







Non-Group Membership by Health and Dental Enrollment







### Health Connector for Business



Health Connector for Business Health Membership Monthly Additions and Terminations March 2022





# Health Connector for Business Health Membership by Carrier March 2022









Health Connector for Business Health Membership by Metallic Tier and Standardization



March 2022



### Health Connector for Business



### Health Connector for Business Dental Group Monthly Additions and Terminations







#### Health Connector for Business Dental Membership by Tier