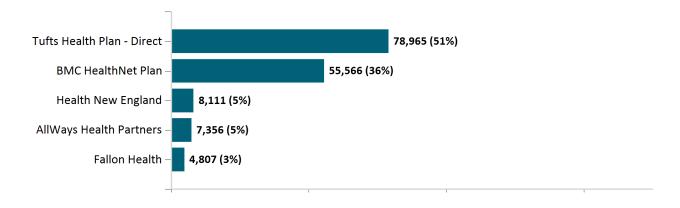

ConnectorCare Membership Monthly Additions and Terminations March 2022

ConnectorCare Membership by Carrier March 2022