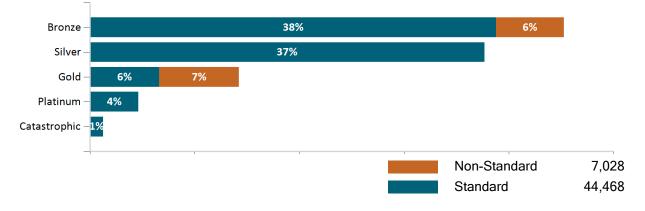

the stand alone dental enrollees above to avoid double-counting. Out of **11,014** small group members, **367** are dental only members.



Historical Membership in All Health Connector Programs

Note: Enrollment / initial report date shows a month's total enrollment as of that month. Columns reflect subsequent retroactive changes, often termination for non-payment of premiums.





ConnectorCare Membership Monthly Additions and Terminations March 2022







ConnectorCare Membership by Carrier March 2022





## <u>APTC-only</u>











#### APTC-only Membership by Metallic Tier and Standardization March 2022





### **Unsubsidized**



#### Unsubsidized Membership Monthly Additions and Terminations







#### Unsubsidized Membership by Metallic Tier and Standardization

March 2022





### Non-Group Dental







Non-Group Membership by Health and Dental Enrollment







### Health Connector for Business



Health Connector for Business Health Membership Monthly Additions and Terminations March 2022





# Health Connector for Business Health Membership by Carrier March 2022









Health Connector for Business Health Membership by Metallic Tier and Standardization



March 2022



### Health Connector for Business



### Health Connector for Business Dental Group Monthly Additions and Terminations







#### Health Connector for Business Dental Membership by Tier