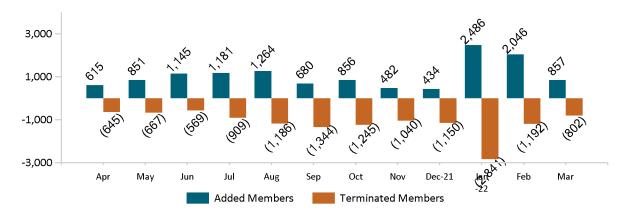

ms

March 2022

As of 3/2/2022 there are 283,534 members enrolled in Health Connector programs, including 241,283 non-group health plan enrollees



As of 03/02/22, there are **79,916** members with both health and dental coverage. They are not included with the stand alone dental enrollees above to avoid double-counting. Out of **11,014** small group members, **367** are dental only members.



Historical Membership in All Health Connector Programs

Note: Enrollment / initial report date shows a month's total enrollment as of that month. Columns reflect subsequent retroactive changes, often termination for non-payment of premiums.





ConnectorCare Membership Monthly Additions and Terminations March 2022







ConnectorCare Membership by Carrier March 2022





## <u>APTC-only</u>











#### APTC-only Membership by Metallic Tier and Standardization March 2022





### **Unsubsidized**



#### Unsubsidized Membership Monthly Additions and Terminations







#### Unsubsidized Membership by Metallic Tier and Standardization

March 2022





### Non-Group Dental







Non-Group Membership by Health and Dental Enrollment







### Health Connector for Business



Health Connector for Business Health Membership Monthly Additions and Terminations March 2022





# Health Connector for Business Health Membership by Carrier March 2022









Health Connector for Business Health Membership by Metallic Tier and Standardization



March 2022



### Health Connector for Business



### Health Connector for Business Dental Group Monthly Additions and Terminations







####