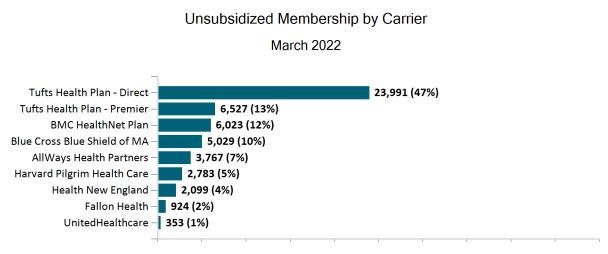

9,916** members with both health and dental coverage. They are not included with the stand alone dental enrollees above to avoid double-counting. Out of **11,014** small group members, **367** are dental only members.



Historical Membership in All Health Connector Programs

Note: Enrollment / initial report date shows a month's total enrollment as of that month. Columns reflect subsequent retroactive changes, often termination for non-payment of premiums.





ConnectorCare Membership Monthly Additions and Terminations March 2022







ConnectorCare Membership by Carrier March 2022





## <u>APTC-only</u>











#### APTC-only Membership by Metallic Tier and Standardization March 2022





### **Unsubsidized**



#### Unsubsidized Membership Monthly Additions and Terminations







#### Unsubsidized Membership by Metallic Tier and Standardization

March 2022





### Non-Group Dental







Non-Group Membership by Health and Dental Enrollment







### Health Connector for Business



Health Connector for Business Health Membership Monthly Additions and Terminations March 2022





# Health Connector for Business Health Membership by Carrier March 2022









Health Connector for Business Health Membership by Metallic Tier and Standardization



March 2022



### Health Connector for Business



### Health Connector for Business Dental Group Monthly Additions and Terminations







#### Health Connector for Business Dental Membership by Tier