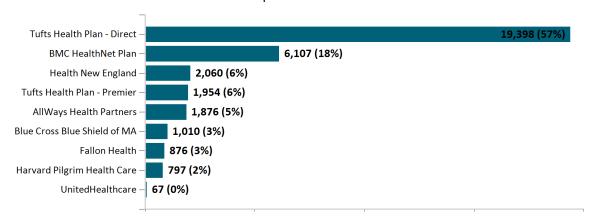

,570 | 182,775 | 179,852 | 147,698 | 148,776 | 151,558 | 150,826 |

Note: Enrollment / initial report date shows a month's total enrollment as of that month. Columns reflect subsequent retroactive changes, often termination for non-payment of premiums.



#### ConnectorCare

#### ConnectorCare Membership by Enrollment

April 2022



## ConnectorCare Membership Monthly Additions and Terminations April 2022



# Health Connector Board Report Metrics Report Date : Apr 2, 2022



### ConnectorCare Membership by Plan Type April 2022



### ConnectorCare Membership by Carrier April 2022





## **APTC-only**

APTC-only Membership by Enrollment



## APTC-only Membership Monthly Additions and Terminations April 2022



Report Date: Apr 2, 2022



#### APTC-only Membership by Carrier

April 2022



### APTC-only Membership by Metallic Tier and Standardization April 2022





### **Unsubsidized**

## Unsubsidized Membership by Enrollment April 2022



#### Unsubsidized Membership Monthly Additions and Terminations



Report Date: Apr 2, 2022



## Unsubsidized Membership by Carrier April 2022



# Unsubsidized Membership by Metallic Tier and Standardization April 2022





## **Non-Group Dental**

#### Non-Group Dental Membership by Enrollment



## Non-Group Dental Membership Monthly Additions and Terminations April 2022



Report Date: Apr 2, 2022



### Non-Group Dental Membership by Benefits April 2022



# Non-Group Membership by Health and Dental Enrollment April 2022





### **Health Connector for Business**

Health Connector for Business Health Enrollment April 2022



Heal