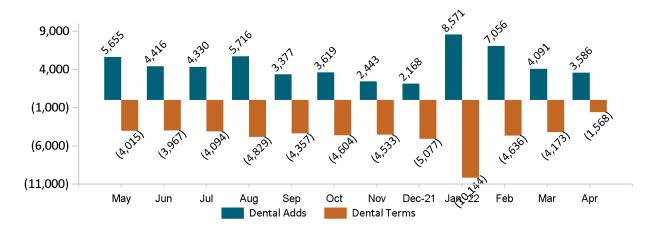

## Non-Group Dental Membership Monthly Additions and Terminations April 2022

Report Date: Apr 2, 2022