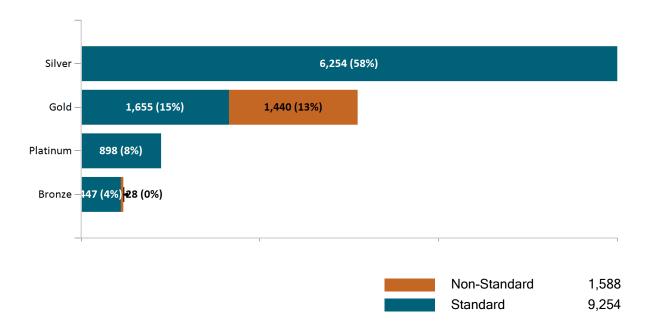

## Health Connector Board Report Metrics Report Date : Apr 2, 2022

Health Connector for Business Health Membership by Metallic Tier and Standardization April 2022