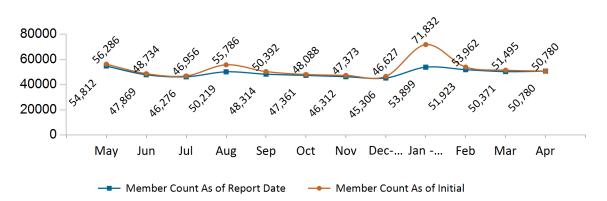

## Unsubsidized Membership by Enrollment April 2022

## Historical Membership in All Health Connector Programs

| Legend                                 | May-21  | Jun-21  | Jul-21  | Aug-21  | Sep-21  | Oct-21  | Nov-21  | Dec-21  | Jan-22  | Feb-22  | Mar-22  | Apr-22  |
|----------------------------------------|---------|---------|---------|---------|---------|---------|---------|---------|---------|---------|---------|---------|
| Enrollment /<br>Current Report<br>Date | 305,753 | 306,985 | 308,166 | 305,465 | 303,685 | 302,947 | 299,370 | 295,193 | 276,004 | 275,590 | 277,290 | 278,449 |
| Enrollment/<br>Initial Report<br>Date  | 310,204 | 311,427 | 312,783 | 312,840 | 309,141 | 307,772 | 304,144 | 301,092 | 295,196 | 284,167 | 283,534 | 267,230 |
| Small Group                            | 9,866   | 10,035  | 10,106  | 10,123  | 10,263  | 10,332  | 10,438  | 10,530  | 10,768  | 10,908  | 10,982  | 11,219  |
| Stand Alone<br>Dental                  | 28,756  | 28,811  | 28,989  | 30,490  | 30,396  | 30,316  | 30,463  | 30,303  | 31,018  | 30,842  | 30,506  | 31,481  |
| Unsubsidized                           | 54,812  | 47,869  | 46,276  | 50,219  | 48,314  | 47,361  | 46,312  | 45,306  | 53,899  | 51,923  | 50,371  | 50,780  |
| Advance<br>Premium Tax<br>Credit Only  | 21,209  | 28,402  | 28,496  | 30,185  | 29,548  | 29,368  | 29,382  | 29,202  | 32,621  | 33,141  | 33,873  | 34,143  |
| ConnectorCare                          | 191,110 | 191,868 | 194,299 | 184,448 | 185,164 | 185,570 | 182,775 | 179,852 | 147,698 | 148,776 | 151,558 | 150,826 |

Note: Enrollment / initial report date shows a month's total enrollment as of that month. Columns reflect subsequent retroactive changes, often termination for non-payment of premiums.