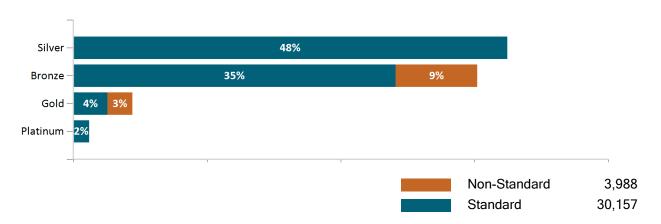

rollment / initial report date shows a month's total enrollment as of that month. Columns reflect subsequent retroactive changes, often termination for non-payment of premiums.



#### ConnectorCare

#### ConnectorCare Membership by Enrollment

April 2022



## ConnectorCare Membership Monthly Additions and Terminations April 2022



# Health Connector Board Report Metrics Report Date : Apr 2, 2022



### ConnectorCare Membership by Plan Type April 2022



### ConnectorCare Membership by Carrier April 2022





## **APTC-only**

APTC-only Membership by Enrollment



## APTC-only Membership Monthly Additions and Terminations April 2022



Report Date: Apr 2, 2022



#### APTC-only Membership by Carrier

April 2022



### APTC-only Membership by Metallic Tier and Standardization April 2022





### **Unsubsidized**

## Unsubsidized Membership by Enrollment April 2022



#### Unsubsidized Membership Monthly Additions and Terminations



Report Date: Apr 2, 2022



## Unsubsidized Membership by Carrier April 2022



# Unsubsidized Membership by Metallic Tier and Standardization April 2022





## **Non-Group Dental**

#### Non-Group Dental Membership by Enrollment



## Non-Group Dental Membership Monthly Additions and Terminations April 2022



Report Date: Apr 2, 2022



### Non-Group Dental Membership by Benefits April 2022



# Non-Group Membership by Health and Dental Enrollment April 2022





### **Health Connector for Business**

Health Connector for Business Health Enrollment April 2022



Health Connector for Business Health Membership Monthly Additions and Terminatio