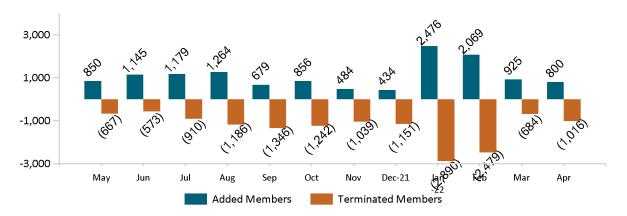

| 191,110 | 191,868 | 194,299 | 184,448 | 185,164 | 185,570 | 182,775 | 179,852 | 147,698 | 148,776 | 151,558 | 150,826 |

Note: Enrollment / initial report date shows a month's total enrollment as of that month. Columns reflect subsequent retroactive changes, often termination for non-payment of premiums.



#### ConnectorCare

#### ConnectorCare Membership by Enrollment

April 2022



## ConnectorCare Membership Monthly Additions and Terminations April 2022



# Health Connector Board Report Metrics Report Date : Apr 2, 2022



### ConnectorCare Membership by Plan Type April 2022



### ConnectorCare Membership by Carrier April 2022





## **APTC-only**

APTC-only Membership by Enrollment



## APTC-only Membership Monthly Additions and Terminations April 2022



Report Date: Apr 2, 2022



#### APTC-only Membership by Carrier

April 2022



### APTC-only Membership by Metallic Tier and Standardization April 2022





### **Unsubsidized**

## Unsubsidized Membership by Enrollment April 2022



#### Unsubsidized Membership Monthly Additions and Terminations



Report Date: Apr 2, 2022



## Unsubsidized Membership by Carrier April 2022



# Unsubsidized Membership by Metallic Tier and Standardization April 2022





## **Non-Group Dental**

#### Non-Group Dental Membership by Enrollment



## Non-Group Dental Membership Monthly Additions and Terminations April 2022



Report Date: Apr 2, 2022



### Non-Group Dental Membership by Benefits April 2022



# Non-Group Membership by Health and Dental Enrollment April 2022





### **Health Connector fo