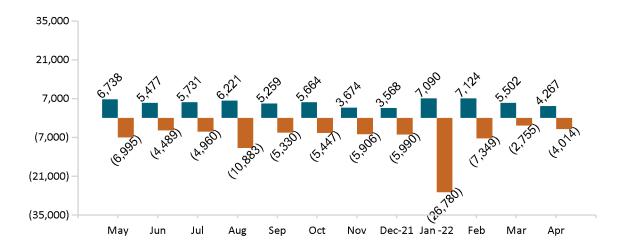

| 54,812  | 47,869  | 46,276  | 50,219  | 48,314  | 47,361  | 46,312  | 45,306  | 53,899  | 51,923  | 50,371  | 50,780  |
| Advance<br>Premium Tax<br>Credit Only  | 21,209  | 28,402  | 28,496  | 30,185  | 29,548  | 29,368  | 29,382  | 29,202  | 32,621  | 33,141  | 33,873  | 34,143  |
| ConnectorCare                          | 191,110 | 191,868 | 194,299 | 184,448 | 185,164 | 185,570 | 182,775 | 179,852 | 147,698 | 148,776 | 151,558 | 150,826 |

Note: Enrollment / initial report date shows a month's total enrollment as of that month. Columns reflect subsequent retroactive changes, often termination for non-payment of premiums.



#### ConnectorCare

#### ConnectorCare Membership by Enrollment

April 2022



## ConnectorCare Membership Monthly Additions and Terminations April 2022



# Health Connector Board Report Metrics Report Date : Apr 2, 2022



### ConnectorCare Membership by Plan Type April 2022



### ConnectorCare Membership by Carrier April 2022





## **APTC-only**

APTC-only Membership by Enrollment



## APTC-only Membership Monthly Additions and Terminations April 2022



Report Date: Apr 2, 2022



#### APTC-only Membership by Carrier

April 2022



### APTC-only Membership by Metallic Tier and Standardization April 2022





### **Unsubsidized**

## Unsubsidized Membership by Enrollment April 2022



#### Unsubsidized Membership Monthly Additions and Terminations



Report Date: Apr 2, 2022



## Unsubsidized Membership by Carrier April 2022



# Unsubsidized Membership by Metallic Tier and Standardization April 2022





## **Non-Group Dental**

##