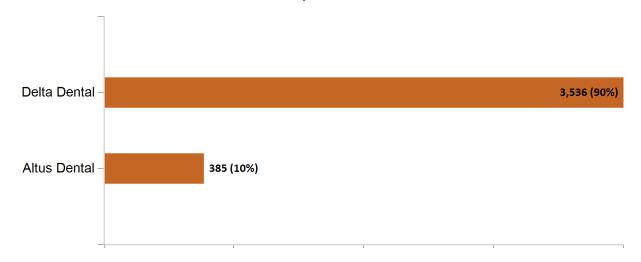

rollment April 2022



Health Connector for Business Health Membership Monthly Additions and Terminations



Report Date: Apr 2, 2022



#### Health Connector for Business Health Membership by Carrier April 2022



#### Health Connector for Business Health Membership by Choice Model April 2022



## Health Connector Board Report Metrics Report Date : Apr 2, 2022



Health Connector for Business Health Membership by Metallic Tier and Standardization April 2022





#### **Health Connector for Business**

#### Health Connector for Business Group Dental Enrollment



### Health Connector for Business Dental Group Monthly Additions and Terminations



## Health Connector Board Report Metrics Report Date : Apr 2, 2022



## Health Connector for Business Dental Membership by Carrier April 2022



## Health Connector for Business Dental Membership by Tier April 2022