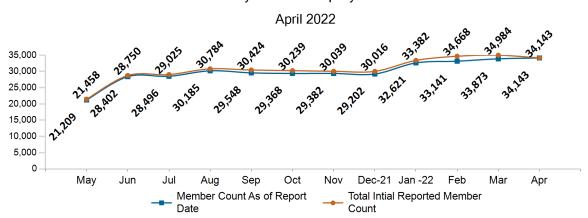

382  | 29,202  | 32,621  | 33,141  | 33,873  | 34,143  |
| ConnectorCare                          | 191,110 | 191,868 | 194,299 | 184,448 | 185,164 | 185,570 | 182,775 | 179,852 | 147,698 | 148,776 | 151,558 | 150,826 |

Note: Enrollment / initial report date shows a month's total enrollment as of that month. Columns reflect subsequent retroactive changes, often termination for non-payment of premiums.



#### ConnectorCare

#### ConnectorCare Membership by Enrollment

April 2022



## ConnectorCare Membership Monthly Additions and Terminations April 2022



# Health Connector Board Report Metrics Report Date : Apr 2, 2022



### ConnectorCare Membership by Plan Type April 2022



### ConnectorCare Membership by Carrier April 2022





## **APTC-only**

APTC-only Membership by Enrollment



## APTC-only Membership Monthly Additions and Terminations April 2022



Report Date: Apr 2, 2022



#### APTC-only Membership by Carrier

April 2022



### APTC-only Membership by Metallic Tier and Standardization April 2022





### **Unsubsidized**

## Unsubsidized Membership by Enrollment April 2022



#### Unsubsidized Membership Monthly Additions and Terminations



Report Date: Apr 2, 2022



## Unsubsidized Membership by Carrier April 2022



# Unsubsidized Membership by Metallic Tier and Standardization April 2022





## **Non-Group Dental**

#### Non-Group Dental Membership by Enrollment



## Non-Group Dental Membership Monthly Additions and Terminations April 2022



Report Date: Apr 2, 2022



### Non-Group Dental Membership by Benefits April 2022



# Non-Group Membership