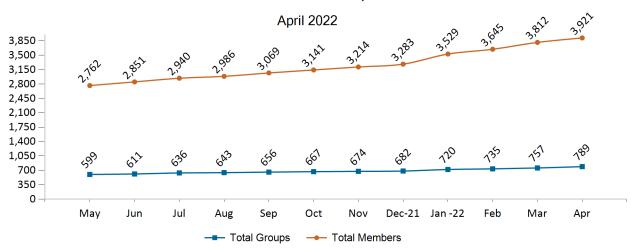

### **Health Connector for Business**

Health Connector for Business Health Enrollment April 2022

Health Connector for Business Health Membership Monthly Additions and Terminations

Report Date: Apr 2, 2022