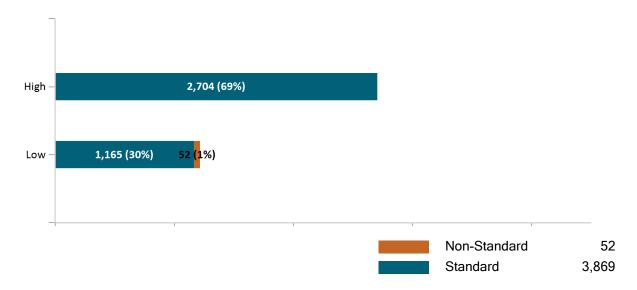

nthly Additions and Terminations



Report Date: Apr 2, 2022



#### Health Connector for Business Health Membership by Carrier April 2022



#### Health Connector for Business Health Membership by Choice Model April 2022



## Health Connector Board Report Metrics Report Date : Apr 2, 2022



Health Connector for Business Health Membership by Metallic Tier and Standardization April 2022





#### **Health Connector for Business**

#### Health Connector for Business Group Dental Enrollment



### Health Connector for Business Dental Group Monthly Additions and Terminations



## Health Connector Board Report Metrics Report Date : Apr 2, 2022



## Health Connector for Business Dental Membership by Carrier April 2022



## Health Connector for Business Dental Membership by Tier April 2022