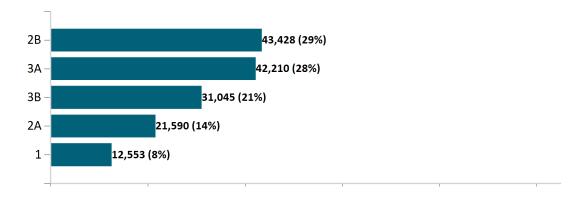

80  |
| Advance<br>Premium Tax<br>Credit Only  | 21,209  | 28,402  | 28,496  | 30,185  | 29,548  | 29,368  | 29,382  | 29,202  | 32,621  | 33,141  | 33,873  | 34,143  |
| ConnectorCare                          | 191,110 | 191,868 | 194,299 | 184,448 | 185,164 | 185,570 | 182,775 | 179,852 | 147,698 | 148,776 | 151,558 | 150,826 |

Note: Enrollment / initial report date shows a month's total enrollment as of that month. Columns reflect subsequent retroactive changes, often termination for non-payment of premiums.



#### ConnectorCare

#### ConnectorCare Membership by Enrollment

April 2022



## ConnectorCare Membership Monthly Additions and Terminations April 2022



# Health Connector Board Report Metrics Report Date : Apr 2, 2022



### ConnectorCare Membership by Plan Type April 2022



### ConnectorCare Membership by Carrier April 2022





## **APTC-only**

APTC-only Membership by Enrollment



## APTC-only Membership Monthly Additions and Terminations April 2022



Report Date: Apr 2, 2022



#### APTC-only Membership by Carrier

April 2022



### APTC-only Membership by Metallic Tier and Standardization April 2022





### **Unsubsidized**

## Unsubsidized Membership by Enrollment April 2022



#### Unsubsidized Membership Monthly Additions and Terminations



Report Date: Apr 2, 2022



## Unsubsidized Membership by Carrier April 2022



# Unsubsidized Membership by Metallic Tier and Standardization April 2022





## **Non-Group Dental**

#### Non-Group Dental Membership by Enrollment



## Non-Group Dental Membership Monthly Additions and Terminations April 2022