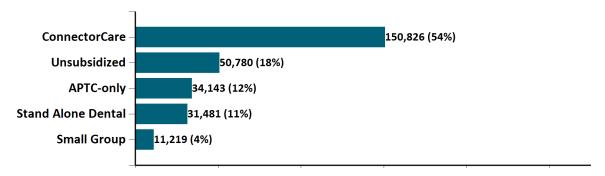

#### Total Membership in All Health Connector Programs

April 2022

As of 4/2/2022 there are 278,449 members enrolled in Health Connector programs, including 235,749 non-group health plan enrollees

As of 04/02/22, there are **79,140** members with both health and dental coverage. They are not included with the stand alone dental enrollees above to avoid double-counting. Out of **11,219** small group members, **377** are dental only members.

#### ConnectorCare