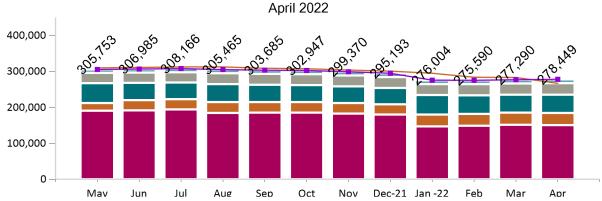

## Historical Membership in All Health Connector Programs

| Legend                                 | May-21  | Jun-21  | Jul-21  | Aug-21  | Sep-21  | Oct-21  | Nov-21  | Dec-21  | Jan-22  | Feb-22  | Mar-22  | Apr-22  |
|----------------------------------------|---------|---------|---------|---------|---------|---------|---------|---------|---------|---------|---------|---------|
| Enrollment /<br>Current Report<br>Date | 305,753 | 306,985 | 308,166 | 305,465 | 303,685 | 302,947 | 299,370 | 295,193 | 276,004 | 275,590 | 277,290 | 278,449 |
| Enrollment/<br>Initial Report<br>Date  | 310,204 | 311,427 | 312,783 | 312,840 | 309,141 | 307,772 | 304,144 | 301,092 | 295,196 | 284,167 | 283,534 | 267,230 |
| Small Group                            | 9,866   | 10,035  | 10,106  | 10,123  | 10,263  | 10,332  | 10,438  | 10,530  | 10,768  | 10,908  | 10,982  | 11,219  |
| Stand Alone<br>Dental                  | 28,756  | 28,811  | 28,989  | 30,490  | 30,396  | 30,316  | 30,463  | 30,303  | 31,018  | 30,842  | 30,506  | 31,481  |
| Unsubsidized                           | 54,812  | 47,869  | 46,276  | 50,219  | 48,314  | 47,361  | 46,312  | 45,306  | 53,899  | 51,923  | 50,371  | 50,780  |
| Advance<br>Premium Tax<br>Credit Only  | 21,209  | 28,402  | 28,496  | 30,185  | 29,548  | 29,368  | 29,382  | 29,202  | 32,621  | 33,141  | 33,873  | 34,143  |
| ConnectorCare                          | 191,110 | 191,868 | 194,299 | 184,448 | 185,164 | 185,570 | 182,775 | 179,852 | 147,698 | 148,776 | 151,558 | 150,826 |

Note: Enrollment / initial report date shows a month's total enrollment as of that month. Columns reflect subsequent retroactive changes, often termination for non-payment of premiums.