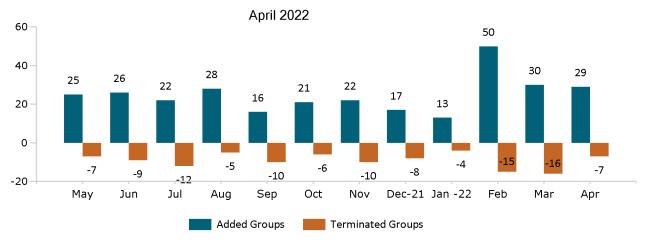

on-Group Membership by Health and Dental Enrollment April 2022





### **Health Connector for Business**

Health Connector for Business Health Enrollment April 2022



Health Connector for Business Health Membership Monthly Additions and Terminations



Report Date: Apr 2, 2022



#### Health Connector for Business Health Membership by Carrier April 2022



#### Health Connector for Business Health Membership by Choice Model April 2022



## Health Connector Board Report Metrics Report Date : Apr 2, 2022



Health Connector for Business Health Membership by Metallic Tier and Standardization April 2022





#### **Health Connector for Business**

#### Health Connector for Business Group Dental Enrollment



### Health Connector for Business Dental Group Monthly Additions and Terminations



## Health Connector Board Report Metrics Report Date : Apr 2, 2022



## Health Connector for Business Dental Membership by Carrier April 2022



## Health Connector for Business Dental Membership by Tier April 2022