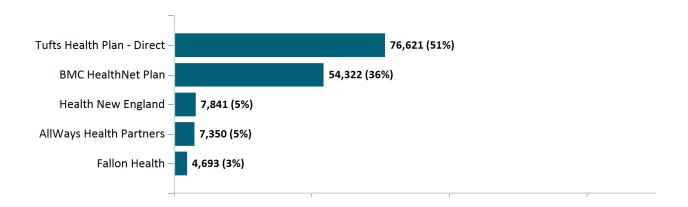

9  | 28,402  | 28,496  | 30,185  | 29,548  | 29,368  | 29,382  | 29,202  | 32,621  | 33,141  | 33,873  | 34,143  |
| ConnectorCare                          | 191,110 | 191,868 | 194,299 | 184,448 | 185,164 | 185,570 | 182,775 | 179,852 | 147,698 | 148,776 | 151,558 | 150,826 |

Note: Enrollment / initial report date shows a month's total enrollment as of that month. Columns reflect subsequent retroactive changes, often termination for non-payment of premiums.



#### ConnectorCare

#### ConnectorCare Membership by Enrollment

April 2022



## ConnectorCare Membership Monthly Additions and Terminations April 2022



# Health Connector Board Report Metrics Report Date : Apr 2, 2022



### ConnectorCare Membership by Plan Type April 2022



### ConnectorCare Membership by Carrier April 2022





## **APTC-only**

APTC-only Membership by Enrollment



## APTC-only Membership Monthly Additions and Terminations April 2022



Report Date: Apr 2, 2022



#### APTC-only Membership by Carrier

April 2022



### APTC-only Membership by Metallic Tier and Standardization April 2022





### **Unsubsidized**

## Unsubsidized Membership by Enrollment April 2022



#### Unsubsidized Membership Monthly Additions and Terminations



Report Date: Apr 2, 2022



## Unsubsidized Membership by Carrier April 2022



# Unsubsidized Membership by Metallic Tier and Standardization April 2022





## **Non-Group Dental**

#### Non-Group Dental Membership by Enrollment



## Non-Group Dental Membership Monthly Additions and Terminations April 2022



Report Date: Apr 2, 2022



### Non-Group Dental Me