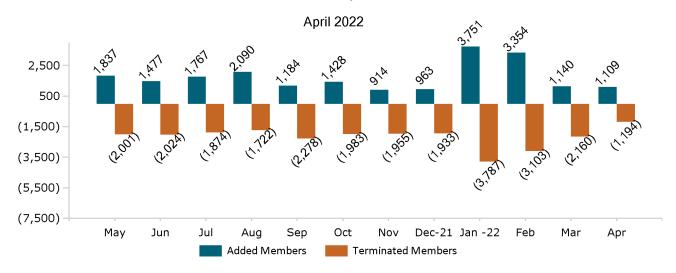

#### Unsubsidized Membership Monthly Additions and Terminations

Report Date: Apr 2, 2022