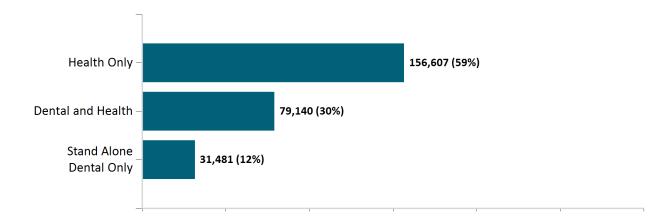

#### Total Membership in All Health Connector Programs

April 2022

As of 4/2/2022 there are 278,449 members enrolled in Health Connector programs, including 235,749 non-group health plan enrollees

As of 04/02/22, there are **79,140** members with both health and dental coverage. They are not included with the stand alone dental enrollees above to avoid double-counting. Out of **11,219** small group members, **377** are dental only members.

# Non-Group Membership by Health and Dental Enrollment April 2022