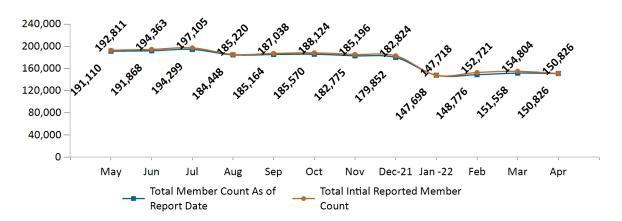

#### ConnectorCare Membership by Enrollment

April 2022

## Historical Membership in All Health Connector Programs

| Legend                                 | May-21  | Jun-21  | Jul-21  | Aug-21  | Sep-21  | Oct-21  | Nov-21  | Dec-21  | Jan-22  | Feb-22  | Mar-22  | Apr-22  |
|----------------------------------------|---------|---------|---------|---------|---------|---------|---------|---------|---------|---------|---------|---------|
| Enrollment /<br>Current Report<br>Date | 305,753 | 306,985 | 308,166 | 305,465 | 303,685 | 302,947 | 299,370 | 295,193 | 276,004 | 275,590 | 277,290 | 278,449 |
| Enrollment/<br>Initial Report<br>Date  | 310,204 | 311,427 | 312,783 | 312,840 | 309,141 | 307,772 | 304,144 | 301,092 | 295,196 | 284,167 | 283,534 | 267,230 |
| Small Group                            | 9,866   | 10,035  | 10,106  | 10,123  | 10,263  | 10,332  | 10,438  | 10,530  | 10,768  | 10,908  | 10,982  | 11,219  |
| Stand Alone<br>Dental                  | 28,756  | 28,811  | 28,989  | 30,490  | 30,396  | 30,316  | 30,463  | 30,303  | 31,018  | 30,842  | 30,506  | 31,481  |
| Unsubsidized                           | 54,812  | 47,869  | 46,276  | 50,219  | 48,314  | 47,361  | 46,312  | 45,306  | 53,899  | 51,923  | 50,371  | 50,780  |
| Advance<br>Premium Tax<br>Credit Only  | 21,209  | 28,402  | 28,496  | 30,185  | 29,548  | 29,368  | 29,382  | 29,202  | 32,621  | 33,141  | 33,873  | 34,143  |
| ConnectorCare                          | 191,110 | 191,868 | 194,299 | 184,448 | 185,164 | 185,570 | 182,775 | 179,852 | 147,698 | 148,776 | 151,558 | 150,826 |