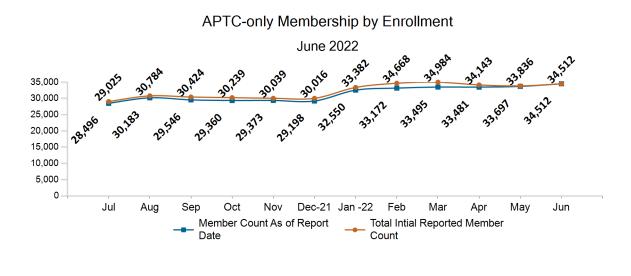

## APTC-only

#### Historical Membership in All Health Connector Programs

Juna 2022

Note: Enrollment / initial report date shows a month's total enrollment as of that month. Columns reflect subsequent retroactive changes, often termination for non-payment of premiums.