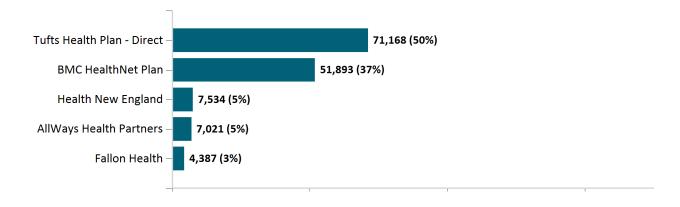

nly  | 28,496                                 | 30,183              | 29,546             | 29,360    | 29,373  | 29,198           | 32,550  | 33,172                 | 33,495     | 33,481       | 33,697   | 34,512          |
| ConnectorCare                          | 194,247                                | 184,403             | 185,124            | 185,522   | 182,724 | 179,792          | 147,613 | 149,162                | 150,799    | 149,066      | 142,222  | 141,999         |

#### Historical Membership in All Health Connector Programs

Juna 2022

Note: Enrollment / initial report date shows a month's total enrollment as of that month. Columns reflect subsequent retroactive changes, often termination for non-payment of premiums.











ConnectorCare Membership by Carrier June 2022





## APTC-only











### APTC-only Membership by Metallic Tier and Standardization June 2022





## **Unsubsidized**





Unsubsidized Membership Monthly Additions and Terminations





#### Unsubsidized Membership by Metallic Tier and Standardization





## Non-Group Dental







Non-Group Membership by Health and Dental Enrollment





## Health Connector for Business



Health Connector for Business Health Membership Monthly Additions and Terminations June 2022





# Health Connector for Business Health Membership by Carrier June 2022









Health Connector for Business Health Membership by Metallic Tier and Standardization





# Health Connector for Business



#### Health Connector for Business Dental Group Monthly Additions and Terminations







#### Health Connector