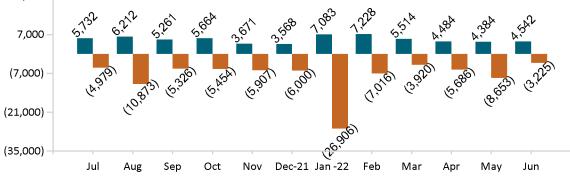

#### Historical Membership in All Health Connector Programs

Juna 2022

Note: Enrollment / initial report date shows a month's total enrollment as of that month. Columns reflect subsequent retroactive changes, often termination for non-payment of premiums.