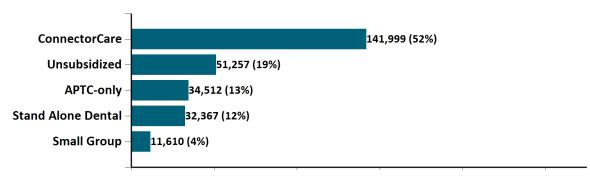

#### Total Membership in All Health Connector Programs

June 2022

As of 6/2/2022 there are 271,745 members enrolled in Health Connector programs, including 227,768 non-group health plan enrollees

As of 06/02/22, there are 76,837 members with both health and dental coverage. They are not included with the stand alone dental enrollees above to avoid double-counting. Out of 11,610 small group members, 411 are dental only members.