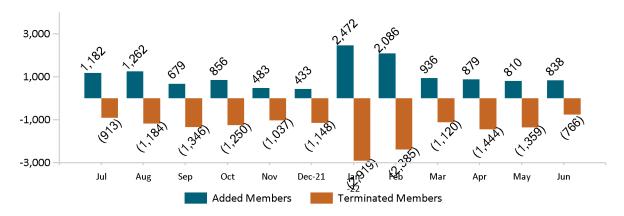

| 30,183              | 29,546             | 29,360    | 29,373  | 29,198           | 32,550  | 33,172                 | 33,495     | 33,481       | 33,697   | 34,512          |
| ConnectorCare                          | 194,247                                | 184,403             | 185,124            | 185,522   | 182,724 | 179,792          | 147,613 | 149,162                | 150,799    | 149,066      | 142,222  | 141,999         |

#### Historical Membership in All Health Connector Programs

Juna 2022

Note: Enrollment / initial report date shows a month's total enrollment as of that month. Columns reflect subsequent retroactive changes, often termination for non-payment of premiums.











ConnectorCare Membership by Carrier June 2022





## APTC-only











### APTC-only Membership by Metallic Tier and Standardization June 2022





## **Unsubsidized**





Unsubsidized Membership Monthly Additions and Terminations





#### Unsubsidized Membership by Metallic Tier and Standardization





## Non-Group Dental







Non-Group Membership by Health and Dental Enrollment





## Health Connector for Business



Health Connector for Business Health Membership Monthly Additions and Terminations June 2022





# Health Connector for Business Health Membership by Carrier June 2022









Health Connector for Business Health Membership by Metallic Tier and Standardization





# Health Connector for Business



#### Health Connector for Business Dental Group Monthly Additions and Terminations







#### Health Connector for Business Dental M