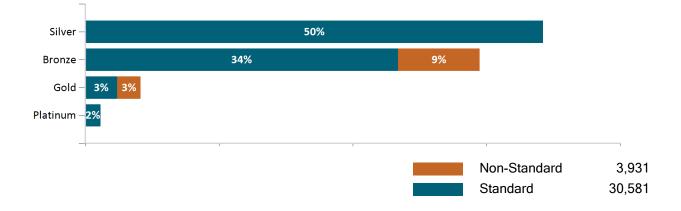

| 29,373  | 29,198           | 32,550  | 33,172                 | 33,495     | 33,481       | 33,697   | 34,512          |
| ConnectorCare                          | 194,247                                | 184,403             | 185,124            | 185,522   | 182,724 | 179,792          | 147,613 | 149,162                | 150,799    | 149,066      | 142,222  | 141,999         |

#### Historical Membership in All Health Connector Programs

Juna 2022

Note: Enrollment / initial report date shows a month's total enrollment as of that month. Columns reflect subsequent retroactive changes, often termination for non-payment of premiums.











ConnectorCare Membership by Carrier June 2022





## APTC-only











### APTC-only Membership by Metallic Tier and Standardization June 2022





## **Unsubsidized**





Unsubsidized Membership Monthly Additions and Terminations





#### Unsubsidized Membership by Metallic Tier and Standardization





## Non-Group Dental







Non-Group Membership by Health and Dental Enrollment





## Health Connector for Business



Health Connector for Business Health Membership Monthly Additions and Terminations June 2022





# Health Connector for Business Health Membership by Carrier June 2022









Health Connector for Business Health Membership by Metallic Tier and Standardization





# Health Connector for Business



#### Health Connector for Business Dental Group Monthly Additions and Terminations







#### Health Connector for Business Dental Membership by Tier