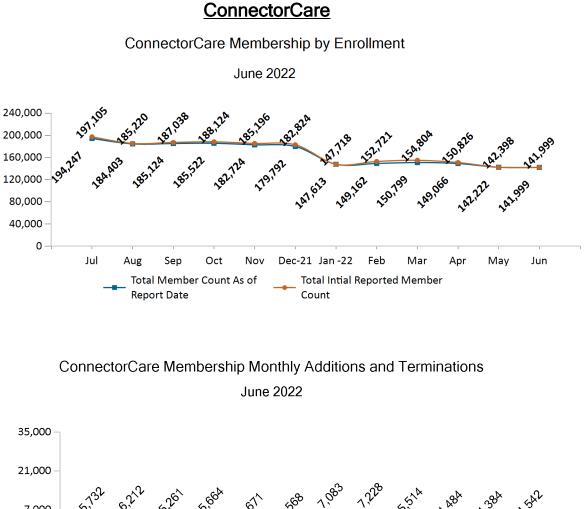

#### Historical Membership in All Health Connector Programs

Juna 2022

Note: Enrollment / initial report date shows a month's total enrollment as of that month. Columns reflect subsequent retroactive changes, often termination for non-payment of premiums.