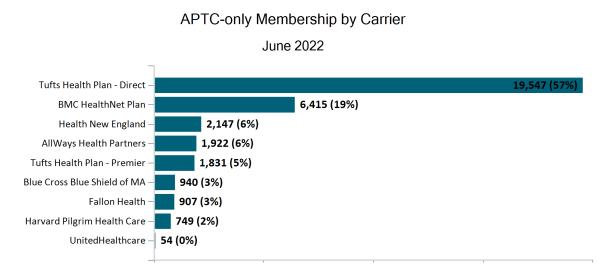

| 30,183              | 29,546             | 29,360    | 29,373  | 29,198           | 32,550  | 33,172                 | 33,495     | 33,481       | 33,697   | 34,512          |
| ConnectorCare                          | 194,247                                | 184,403             | 185,124            | 185,522   | 182,724 | 179,792          | 147,613 | 149,162                | 150,799    | 149,066      | 142,222  | 141,999         |

#### Historical Membership in All Health Connector Programs

Juna 2022

Note: Enrollment / initial report date shows a month's total enrollment as of that month. Columns reflect subsequent retroactive changes, often termination for non-payment of premiums.











ConnectorCare Membership by Carrier June 2022





## APTC-only











### APTC-only Membership by Metallic Tier and Standardization June 2022





## **Unsubsidized**





Unsubsidized Membership Monthly Additions and Terminations





#### Unsubsidized Membership by Metallic Tier and Standardization





## Non-Group Dental







Non-Group Membership by Health and Dental Enrollment





## Health Connector for Business



Health Connector for Business Health Membership Monthly Additions and Terminations June 2022





# Health Connector for Business Health Membership by Carrier June 2022









Health Connector for Business Health Membership by Metallic Tier and Standardization





# Health Connector for Business



#### Health Connector for Business Dental Group Monthly Additions and Terminations







#### Health Connector for Business Dental Membe