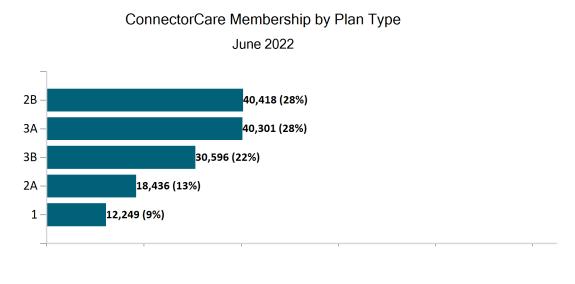

7          |
| Advance<br>Premium Tax<br>Credit Only  | 28,496                                 | 30,183              | 29,546             | 29,360    | 29,373  | 29,198           | 32,550  | 33,172                 | 33,495     | 33,481       | 33,697   | 34,512          |
| ConnectorCare                          | 194,247                                | 184,403             | 185,124            | 185,522   | 182,724 | 179,792          | 147,613 | 149,162                | 150,799    | 149,066      | 142,222  | 141,999         |

#### Historical Membership in All Health Connector Programs

Juna 2022

Note: Enrollment / initial report date shows a month's total enrollment as of that month. Columns reflect subsequent retroactive changes, often termination for non-payment of premiums.











ConnectorCare Membership by Carrier June 2022





## APTC-only











### APTC-only Membership by Metallic Tier and Standardization June 2022





## **Unsubsidized**





Unsubsidized Membership Monthly Additions and Terminations





#### Unsubsidized Membership by Metallic Tier and Standardization





## Non-Group Dental







Non-Group Membership by Health and Dental Enrollment





## Health Connector for Business



Health Connector for Business Health Membership Monthly Additions and Terminations June 2022





# Health Connector for Business Health Membership by Carrier June 2022









Health Connector for Business Health Membership by Metallic Tier and Standardization





# Health Connector for Business



#### Health Connector for Business Dental Group Monthly Additi