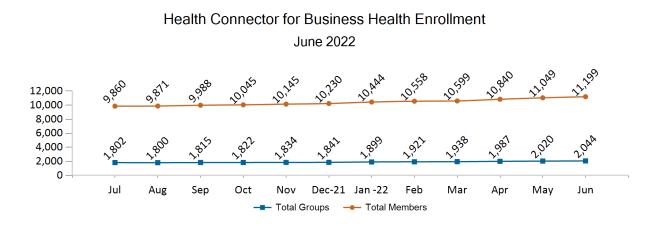

## Health Connector for Business

Health Connector for Business Health Membership Monthly Additions and Terminations June 2022