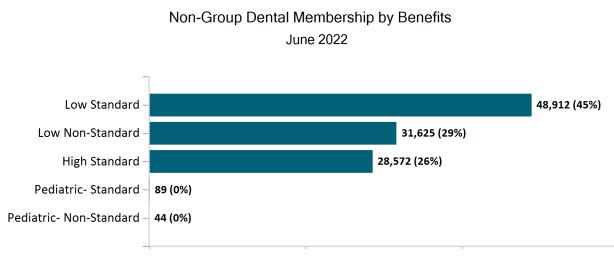

| 184,403             | 185,124            | 185,522   | 182,724 | 179,792          | 147,613 | 149,162                | 150,799    | 149,066      | 142,222  | 141,999         |

#### Historical Membership in All Health Connector Programs

Juna 2022

Note: Enrollment / initial report date shows a month's total enrollment as of that month. Columns reflect subsequent retroactive changes, often termination for non-payment of premiums.











ConnectorCare Membership by Carrier June 2022





## APTC-only











### APTC-only Membership by Metallic Tier and Standardization June 2022





## **Unsubsidized**





Unsubsidized Membership Monthly Additions and Terminations





#### Unsubsidized Membership by Metallic Tier and Standardization





## Non-Group Dental







Non-Group Membership by Health and Dental Enrollment





## Health Connector for Business



Health Connector for Business Health Membership Monthly Additions and Terminations June 2022





# Health Connector for Business Health Membership by Carrier June 2022









Health Connector for Business Health Membership by Metallic Tier and Standardization





# Health Connector for Business



#### Health Connector for Business Dental Group Monthly Additions and Terminations







#### Health Connector for Business Dental Membership by Tier