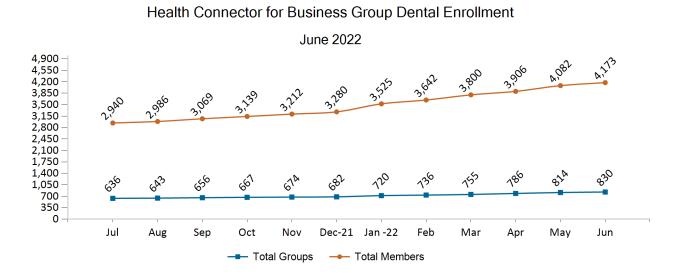

hanges, often termination for non-payment of premiums.











ConnectorCare Membership by Carrier June 2022





## APTC-only











### APTC-only Membership by Metallic Tier and Standardization June 2022





## **Unsubsidized**





Unsubsidized Membership Monthly Additions and Terminations





#### Unsubsidized Membership by Metallic Tier and Standardization





## Non-Group Dental







Non-Group Membership by Health and Dental Enrollment





## Health Connector for Business



Health Connector for Business Health Membership Monthly Additions and Terminations June 2022





# Health Connector for Business Health Membership by Carrier June 2022









Health Connector for Business Health Membership by Metallic Tier and Standardization





# Health Connector for Business



#### Health Connector for Business Dental Group Monthly Additions and Terminations







#### Health Connector for Business Dental Membership by Tier