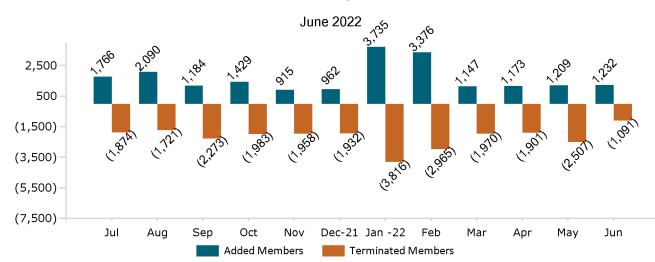

| 32,550  | 33,172                 | 33,495     | 33,481       | 33,697   | 34,512          |
| ConnectorCare                          | 194,247                                | 184,403             | 185,124            | 185,522   | 182,724 | 179,792          | 147,613 | 149,162                | 150,799    | 149,066      | 142,222  | 141,999         |

#### Historical Membership in All Health Connector Programs

Juna 2022

Note: Enrollment / initial report date shows a month's total enrollment as of that month. Columns reflect subsequent retroactive changes, often termination for non-payment of premiums.











ConnectorCare Membership by Carrier June 2022





## APTC-only











### APTC-only Membership by Metallic Tier and Standardization June 2022





## **Unsubsidized**





Unsubsidized Membership Monthly Additions and Terminations





#### Unsubsidized Membership by Metallic Tier and Standardization





## Non-Group Dental







Non-Group Membership by Health and Dental Enrollment





## Health Connector for Business



Health Connector for Business Health Membership Monthly Additions and Terminations June 2022





# Health Connector for Business Health Membership by Carrier June 2022









Health Connector for Business Health Membership by Metallic Tier and Standardization





# Health Connector for Business



#### Health Connector for Business Dental Group Monthly Additions and Terminations







#### Health Connector for Business Dental Membership by Tier