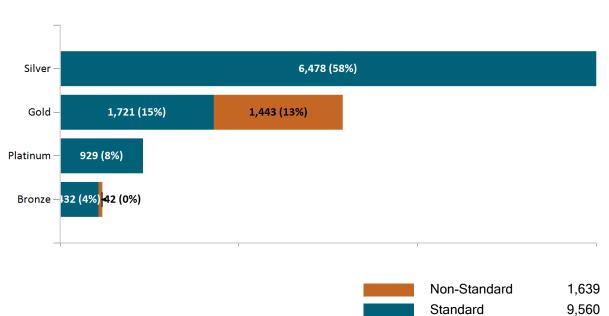

umns reflect subsequent retroactive changes, often termination for non-payment of premiums.











ConnectorCare Membership by Carrier June 2022





## APTC-only











### APTC-only Membership by Metallic Tier and Standardization June 2022





## **Unsubsidized**





Unsubsidized Membership Monthly Additions and Terminations





#### Unsubsidized Membership by Metallic Tier and Standardization





## Non-Group Dental







Non-Group Membership by Health and Dental Enrollment





## Health Connector for Business



Health Connector for Business Health Membership Monthly Additions and Terminations June 2022





# Health Connector for Business Health Membership by Carrier June 2022









Health Connector for Business Health Membership by Metallic Tier and Standardization





# Health Connector for Business



#### Health Connector for Business Dental Group Monthly Additions and Terminations







#### Health Connector for Business Dental Membership by Tier