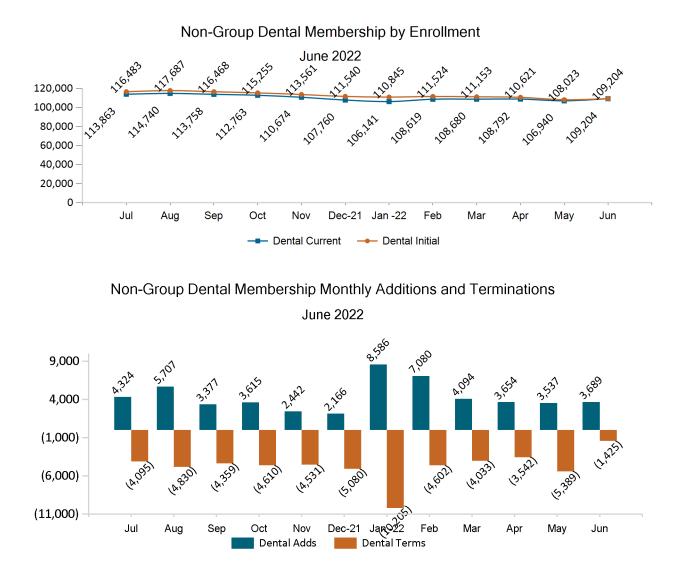

| 184,403             | 185,124            | 185,522   | 182,724 | 179,792          | 147,613 | 149,162                | 150,799    | 149,066      | 142,222  | 141,999         |

#### Historical Membership in All Health Connector Programs

Juna 2022

Note: Enrollment / initial report date shows a month's total enrollment as of that month. Columns reflect subsequent retroactive changes, often termination for non-payment of premiums.











ConnectorCare Membership by Carrier June 2022





## APTC-only











### APTC-only Membership by Metallic Tier and Standardization June 2022





## **Unsubsidized**





Unsubsidized Membership Monthly Additions and Terminations





#### Unsubsidized Membership by Metallic Tier and Standardization





## Non-Group Dental







Non-Group Membership by Health and Dental Enrollment





## Health Connector for Business



Health Connector for Business Health Membership Monthly Additions and Terminations June 2022





# Health Connector for Business Health Membership by Carrier June 2022









Health Connector for Business Health Membership by Metallic Tier and Standardization





# Health Connector for Business



#### Health Connector for Business Dental Group Monthly Additions and Terminations







#### Health Connector for Business Dental Membership by Tier