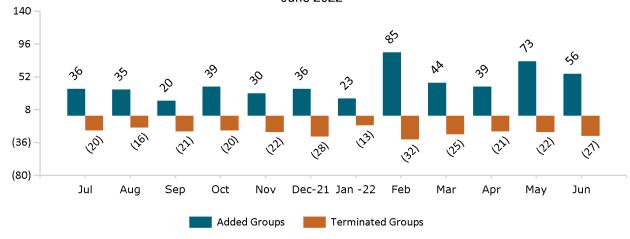

## Health Connector for Business

Health Connector for Business Health Membership Monthly Additions and Terminations June 2022