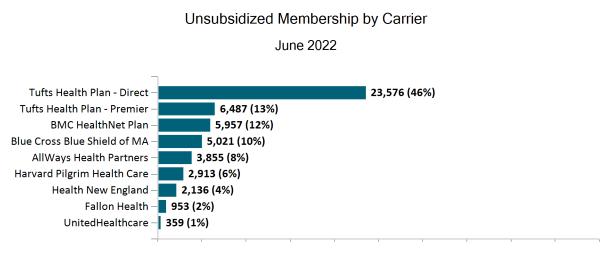

| 33,697   | 34,512          |
| ConnectorCare                          | 194,247                                | 184,403             | 185,124            | 185,522   | 182,724 | 179,792          | 147,613 | 149,162                | 150,799    | 149,066      | 142,222  | 141,999         |

#### Historical Membership in All Health Connector Programs

Juna 2022

Note: Enrollment / initial report date shows a month's total enrollment as of that month. Columns reflect subsequent retroactive changes, often termination for non-payment of premiums.











ConnectorCare Membership by Carrier June 2022





## APTC-only











### APTC-only Membership by Metallic Tier and Standardization June 2022





## **Unsubsidized**





Unsubsidized Membership Monthly Additions and Terminations





#### Unsubsidized Membership by Metallic Tier and Standardization





## Non-Group Dental







Non-Group Membership by Health and Dental Enrollment





## Health Connector for Business



Health Connector for Business Health Membership Monthly Additions and Terminations June 2022





# Health Connector for Business Health Membership by Carrier June 2022









Health Connector for Business Health Membership by Metallic Tier and Standardization





# Health Connector for Business



#### Health Connector for Business Dental Group Monthly Additions and Terminations







#### Health Connector for Business Dental Membership by Tier