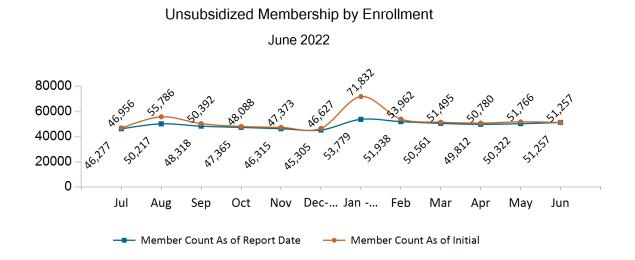

#### Historical Membership in All Health Connector Programs

Juna 2022

Note: Enrollment / initial report date shows a month's total enrollment as of that month. Columns reflect subsequent retroactive changes, often termination for non-payment of premiums.