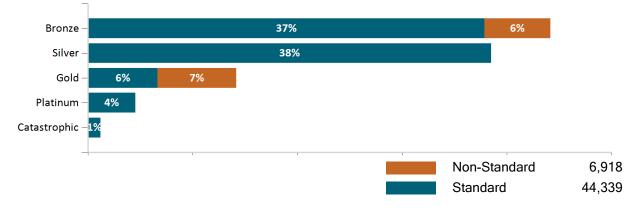

| 194,247                                | 184,403             | 185,124            | 185,522   | 182,724 | 179,792          | 147,613 | 149,162                | 150,799    | 149,066      | 142,222  | 141,999         |

#### Historical Membership in All Health Connector Programs

Juna 2022

Note: Enrollment / initial report date shows a month's total enrollment as of that month. Columns reflect subsequent retroactive changes, often termination for non-payment of premiums.











ConnectorCare Membership by Carrier June 2022





## APTC-only











### APTC-only Membership by Metallic Tier and Standardization June 2022





## **Unsubsidized**





Unsubsidized Membership Monthly Additions and Terminations





#### Unsubsidized Membership by Metallic Tier and Standardization





## Non-Group Dental







Non-Group Membership by Health and Dental Enrollment





## Health Connector for Business



Health Connector for Business Health Membership Monthly Additions and Terminations June 2022





# Health Connector for Business Health Membership by Carrier June 2022









Health Connector for Business Health Membership by Metallic Tier and Standardization





# Health Connector for Business



#### Health Connector for Business Dental Group Monthly Additions and Terminations







#### Health Connector for Business Dental Membership by Tier