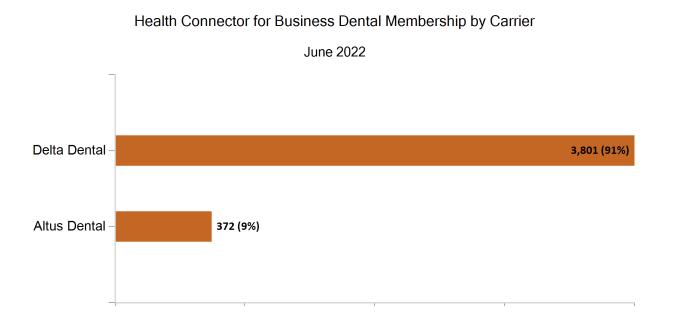

# Health Connector for Business

#### Health Connector for Business Dental Group Monthly Additions and Terminations