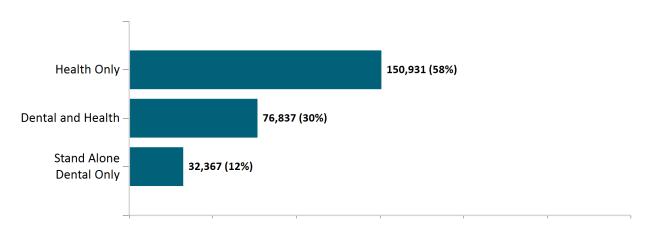

#### Total Membership in All Health Connector Programs

June 2022

As of 6/2/2022 there are 271,745 members enrolled in Health Connector programs, including 227,768 non-group health plan enrollees

As of 06/02/22, there are 76,837 members with both health and dental coverage. They are not included with the stand alone dental enrollees above to avoid double-counting. Out of 11,610 small group members, 411 are dental only members.

## Non-Group Dental

Non-Group Membership by Health and Dental Enrollment