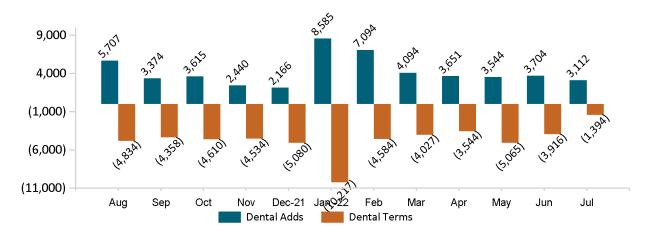

# Non-Group Dental Membership Monthly Additions and Terminations July 2022

Report Date: July 2, 2022