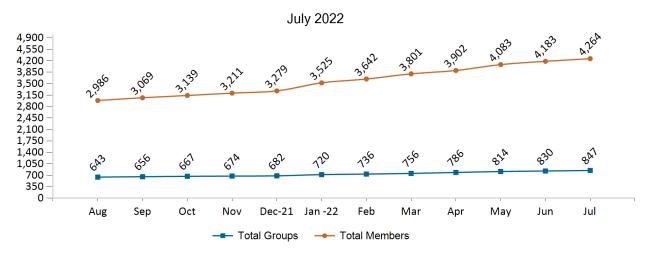

### **Health Connector for Business**

Health Connector for Business Health Enrollment July 2022

Health Connector for Business Health Membership Monthly Additions and Terminations

Report Date: July 2, 2022