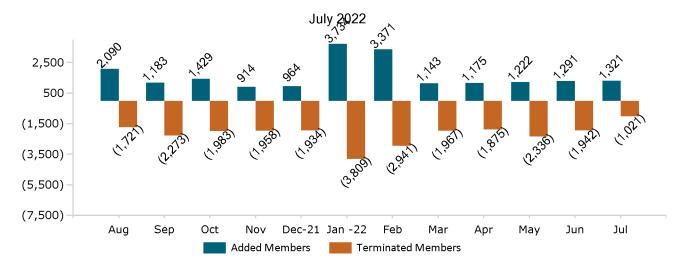

for non-payment of premiums.



### **ConnectorCare**

#### ConnectorCare Membership by Enrollment

July 2022



# ConnectorCare Membership Monthly Additions and Terminations July 2022



# Health Connector Board Report Metrics Report Date : July 2, 2022



### ConnectorCare Membership by Plan Type July 2022



### ConnectorCare Membership by Carrier July 2022





## **APTC-only**

APTC-only Membership by Enrollment July 2022



## APTC-only Membership Monthly Additions and Terminations July 2022



Report Date: July 2, 2022



### APTC-only Membership by Carrier

July 2022



# APTC-only Membership by Metallic Tier and Standardization July 2022





### **Unsubsidized**

# Unsubsidized Membership by Enrollment July 2022



#### Unsubsidized Membership Monthly Additions and Terminations



Report Date: July 2, 2022



# Unsubsidized Membership by Carrier July 2022



# Unsubsidized Membership by Metallic Tier and Standardization July 2022





## **Non-Group Dental**

#### Non-Group Dental Membership by Enrollment



# Non-Group Dental Membership Monthly Additions and Terminations July 2022



Report Date: July 2, 2022



# Non-Group Dental Membership by Benefits July 2022



# Non-Group Membership by Health and Dental Enrollment July 2022





### **Health Connector for Business**

Health Connector for Business Health Enrollment July 2022



Health Connector for Business Health Membership Monthly Additions and Terminations



Report Date: July 2, 2022



#### Health Connector for Business Health Membership by Carrier July 2022



#### Health Connector for Business Health