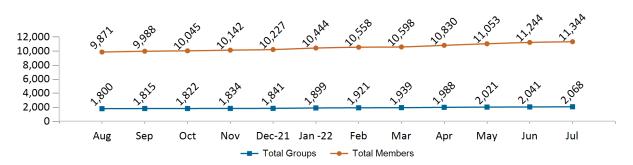

### **Health Connector for Business**

Health Connector for Business Health Enrollment July 2022

Health Connector for Business Health Membership Monthly Additions and Terminations

Report Date: July 2, 2022