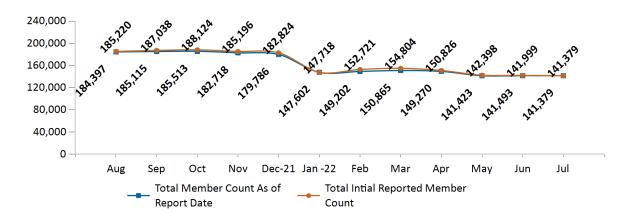

#### ConnectorCare Membership by Enrollment

July 2022

# Historical Membership in All Health Connector Programs

| Legend                                 | Aug-21  | Sep-21  | Oct-21  | Nov-21  | Dec-21  | Jan-22  | Feb-22  | Mar-22  | Apr-22  | May-22  | Jun-22  | Jul-22  |
|----------------------------------------|---------|---------|---------|---------|---------|---------|---------|---------|---------|---------|---------|---------|
| Enrollment /<br>Current Report<br>Date | 305,352 | 303,576 | 302,826 | 299,248 | 295,075 | 275,663 | 275,887 | 276,305 | 274,698 | 268,289 | 269,070 | 271,752 |
| Enrollment/<br>Initial Report<br>Date  | 312,840 | 309,141 | 307,772 | 304,144 | 301,092 | 295,196 | 284,167 | 283,534 | 278,448 | 271,335 | 271,745 | 271,752 |
| Small Group                            | 10,123  | 10,263  | 10,333  | 10,438  | 10,536  | 10,772  | 10,908  | 10,962  | 11,210  | 11,453  | 11,657  | 11,766  |
| Stand Alone<br>Dental                  | 30,426  | 30,331  | 30,251  | 30,401  | 30,249  | 30,973  | 30,639  | 30,391  | 30,828  | 31,574  | 31,692  | 32,157  |
| Unsubsidized                           | 50,217  | 48,315  | 47,363  | 46,312  | 45,303  | 53,774  | 51,944  | 50,568  | 49,850  | 50,426  | 49,890  | 51,433  |
| Advance<br>Premium Tax<br>Credit Only  | 30,189  | 29,552  | 29,366  | 29,379  | 29,201  | 32,542  | 33,194  | 33,519  | 33,540  | 33,413  | 34,338  | 35,017  |
| ConnectorCare                          | 184,397 | 185,115 | 185,513 | 182,718 | 179,786 | 147,602 | 149,202 | 150,865 | 149,270 | 141,423 | 141,493 | 141,379 |