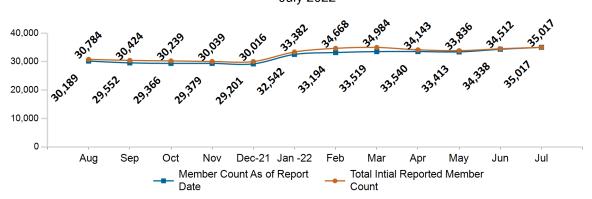

,519  | 33,540  | 33,413  | 34,338  | 35,017  |
| ConnectorCare                          | 184,397 | 185,115 | 185,513 | 182,718 | 179,786 | 147,602 | 149,202 | 150,865 | 149,270 | 141,423 | 141,493 | 141,379 |

Note: Enrollment / initial report date shows a month's total enrollment as of that month. Columns reflect subsequent retroactive changes, often termination for non-payment of premiums.



### **ConnectorCare**

#### ConnectorCare Membership by Enrollment

July 2022



# ConnectorCare Membership Monthly Additions and Terminations July 2022



# Health Connector Board Report Metrics Report Date : July 2, 2022



### ConnectorCare Membership by Plan Type July 2022



### ConnectorCare Membership by Carrier July 2022





## **APTC-only**

APTC-only Membership by Enrollment July 2022



## APTC-only Membership Monthly Additions and Terminations July 2022



Report Date: July 2, 2022



### APTC-only Membership by Carrier

July 2022



# APTC-only Membership by Metallic Tier and Standardization July 2022





### **Unsubsidized**

# Unsubsidized Membership by Enrollment July 2022



#### Unsubsidized Membership Monthly Additions and Terminations



Report Date: July 2, 2022



# Unsubsidized Membership by Carrier July 2022



# Unsubsidized Membership by Metallic Tier and Standardization July 2022





## **Non-Group Dental**

#### Non-Group Dental Membership by Enrollment



# Non-Group Dental Membership Monthly Additions and Terminations July 2022



Report Date: July 2, 2022



# Non-Group Dental Membership by Benefits July 2022



# Non-Group Membership by Health and