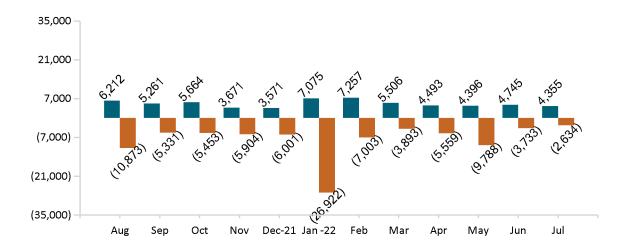

| 50,217  | 48,315  | 47,363  | 46,312  | 45,303  | 53,774  | 51,944  | 50,568  | 49,850  | 50,426  | 49,890  | 51,433  |
| Advance<br>Premium Tax<br>Credit Only  | 30,189  | 29,552  | 29,366  | 29,379  | 29,201  | 32,542  | 33,194  | 33,519  | 33,540  | 33,413  | 34,338  | 35,017  |
| ConnectorCare                          | 184,397 | 185,115 | 185,513 | 182,718 | 179,786 | 147,602 | 149,202 | 150,865 | 149,270 | 141,423 | 141,493 | 141,379 |

Note: Enrollment / initial report date shows a month's total enrollment as of that month. Columns reflect subsequent retroactive changes, often termination for non-payment of premiums.



### **ConnectorCare**

#### ConnectorCare Membership by Enrollment

July 2022



# ConnectorCare Membership Monthly Additions and Terminations July 2022



# Health Connector Board Report Metrics Report Date : July 2, 2022



### ConnectorCare Membership by Plan Type July 2022



### ConnectorCare Membership by Carrier July 2022





## **APTC-only**

APTC-only Membership by Enrollment July 2022



## APTC-only Membership Monthly Additions and Terminations July 2022



Report Date: July 2, 2022



### APTC-only Membership by Carrier

July 2022



# APTC-only Membership by Metallic Tier and Standardization July 2022





### **Unsubsidized**

# Unsubsidized Membership by Enrollment July 2022



#### Unsubsidized Membership Monthly Additions and Terminations



Report Date: July 2, 2022



# Unsubsidized Membership by Carrier July 2022



# Unsubsidized Membership by Metallic Tier and Standardization July 2022





## **Non-Group Dental**

##