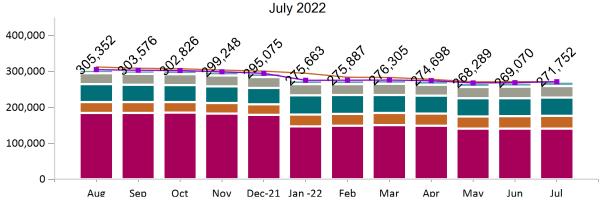

# Historical Membership in All Health Connector Programs

| Legend                                 | Aug-21  | Sep-21  | Oct-21  | Nov-21  | Dec-21  | Jan-22  | Feb-22  | Mar-22  | Apr-22  | May-22  | Jun-22  | Jul-22  |
|----------------------------------------|---------|---------|---------|---------|---------|---------|---------|---------|---------|---------|---------|---------|
| Enrollment /<br>Current Report<br>Date | 305,352 | 303,576 | 302,826 | 299,248 | 295,075 | 275,663 | 275,887 | 276,305 | 274,698 | 268,289 | 269,070 | 271,752 |
| Enrollment/<br>Initial Report<br>Date  | 312,840 | 309,141 | 307,772 | 304,144 | 301,092 | 295,196 | 284,167 | 283,534 | 278,448 | 271,335 | 271,745 | 271,752 |
| Small Group                            | 10,123  | 10,263  | 10,333  | 10,438  | 10,536  | 10,772  | 10,908  | 10,962  | 11,210  | 11,453  | 11,657  | 11,766  |
| Stand Alone<br>Dental                  | 30,426  | 30,331  | 30,251  | 30,401  | 30,249  | 30,973  | 30,639  | 30,391  | 30,828  | 31,574  | 31,692  | 32,157  |
| Unsubsidized                           | 50,217  | 48,315  | 47,363  | 46,312  | 45,303  | 53,774  | 51,944  | 50,568  | 49,850  | 50,426  | 49,890  | 51,433  |
| Advance<br>Premium Tax<br>Credit Only  | 30,189  | 29,552  | 29,366  | 29,379  | 29,201  | 32,542  | 33,194  | 33,519  | 33,540  | 33,413  | 34,338  | 35,017  |
| ConnectorCare                          | 184,397 | 185,115 | 185,513 | 182,718 | 179,786 | 147,602 | 149,202 | 150,865 | 149,270 | 141,423 | 141,493 | 141,379 |

Note: Enrollment / initial report date shows a month's total enrollment as of that month. Columns reflect subsequent retroactive changes, often termination for non-payment of premiums.