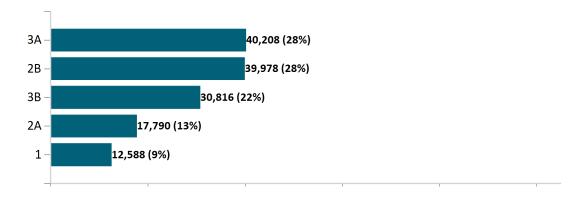

33  |
| Advance<br>Premium Tax<br>Credit Only  | 30,189  | 29,552  | 29,366  | 29,379  | 29,201  | 32,542  | 33,194  | 33,519  | 33,540  | 33,413  | 34,338  | 35,017  |
| ConnectorCare                          | 184,397 | 185,115 | 185,513 | 182,718 | 179,786 | 147,602 | 149,202 | 150,865 | 149,270 | 141,423 | 141,493 | 141,379 |

Note: Enrollment / initial report date shows a month's total enrollment as of that month. Columns reflect subsequent retroactive changes, often termination for non-payment of premiums.



### **ConnectorCare**

#### ConnectorCare Membership by Enrollment

July 2022



# ConnectorCare Membership Monthly Additions and Terminations July 2022



# Health Connector Board Report Metrics Report Date : July 2, 2022



### ConnectorCare Membership by Plan Type July 2022



### ConnectorCare Membership by Carrier July 2022





## **APTC-only**

APTC-only Membership by Enrollment July 2022



## APTC-only Membership Monthly Additions and Terminations July 2022



Report Date: July 2, 2022



### APTC-only Membership by Carrier

July 2022



# APTC-only Membership by Metallic Tier and Standardization July 2022





### **Unsubsidized**

# Unsubsidized Membership by Enrollment July 2022



#### Unsubsidized Membership Monthly Additions and Terminations



Report Date: July 2, 2022



# Unsubsidized Membership by Carrier July 2022



# Unsubsidized Membership by Metallic Tier and Standardization July 2022





## **Non-Group Dental**

#### Non-Group Dental Membership by Enrollment



# Non-Group Dental Membership Monthly Additions and Terminations July 2022