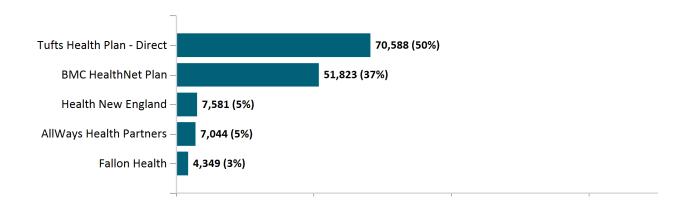

89  | 29,552  | 29,366  | 29,379  | 29,201  | 32,542  | 33,194  | 33,519  | 33,540  | 33,413  | 34,338  | 35,017  |
| ConnectorCare                          | 184,397 | 185,115 | 185,513 | 182,718 | 179,786 | 147,602 | 149,202 | 150,865 | 149,270 | 141,423 | 141,493 | 141,379 |

Note: Enrollment / initial report date shows a month's total enrollment as of that month. Columns reflect subsequent retroactive changes, often termination for non-payment of premiums.



### **ConnectorCare**

#### ConnectorCare Membership by Enrollment

July 2022



# ConnectorCare Membership Monthly Additions and Terminations July 2022



# Health Connector Board Report Metrics Report Date : July 2, 2022



### ConnectorCare Membership by Plan Type July 2022



### ConnectorCare Membership by Carrier July 2022





## **APTC-only**

APTC-only Membership by Enrollment July 2022



## APTC-only Membership Monthly Additions and Terminations July 2022



Report Date: July 2, 2022



### APTC-only Membership by Carrier

July 2022



# APTC-only Membership by Metallic Tier and Standardization July 2022





### **Unsubsidized**

# Unsubsidized Membership by Enrollment July 2022



#### Unsubsidized Membership Monthly Additions and Terminations



Report Date: July 2, 2022



# Unsubsidized Membership by Carrier July 2022



# Unsubsidized Membership by Metallic Tier and Standardization July 2022





## **Non-Group Dental**

#### Non-Group Dental Membership by Enrollment



# Non-Group Dental Membership Monthly Additions and Terminations July 2022



Report Date: July 2, 2022



# Non-Group Dental Memb