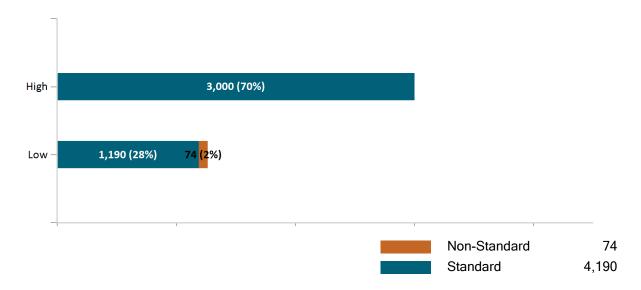

hip Monthly Additions and Terminations



Report Date: July 2, 2022



#### Health Connector for Business Health Membership by Carrier July 2022



#### Health Connector for Business Health Membership by Choice Model July 2022



# Health Connector Board Report Metrics Report Date: July 2, 2022



Health Connector for Business Health Membership by Metallic Tier and Standardization July 2022





#### **Health Connector for Business**

#### Health Connector for Business Group Dental Enrollment



### Health Connector for Business Dental Group Monthly Additions and Terminations



# Health Connector Board Report Metrics Report Date : July 2, 2022



# Health Connector for Business Dental Membership by Carrier July 2022



## Health Connector for Business Dental Membership by Tier July 2022