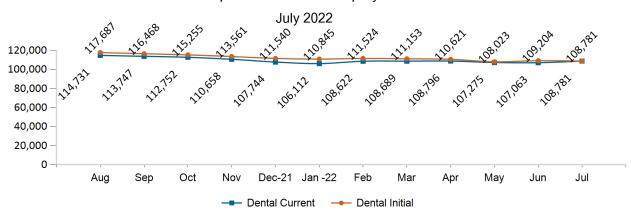

rt Date : July 2, 2022



### ConnectorCare Membership by Plan Type July 2022



### ConnectorCare Membership by Carrier July 2022





## **APTC-only**

APTC-only Membership by Enrollment July 2022



## APTC-only Membership Monthly Additions and Terminations July 2022



Report Date: July 2, 2022



### APTC-only Membership by Carrier

July 2022



# APTC-only Membership by Metallic Tier and Standardization July 2022





### **Unsubsidized**

# Unsubsidized Membership by Enrollment July 2022



#### Unsubsidized Membership Monthly Additions and Terminations



Report Date: July 2, 2022



# Unsubsidized Membership by Carrier July 2022



# Unsubsidized Membership by Metallic Tier and Standardization July 2022





## **Non-Group Dental**

#### Non-Group Dental Membership by Enrollment



# Non-Group Dental Membership Monthly Additions and Terminations July 2022



Report Date: July 2, 2022



# Non-Group Dental Membership by Benefits July 2022



# Non-Group Membership by Health and Dental Enrollment July 2022





### **Health Connector for Business**

Health Connector for Business Health Enrollment July 2022



Health Connector for Business Health Membership Monthly Additions and Terminations



Report Date: July 2, 2022



#### Health Connector for Business Health Membership by Carrier July 2022



#### Health Connector for Business Health Membership by Choice Model July 2022



# Health Connector Board Report Metrics Report Date: July 2, 2022



Health Connector for Business Health Membership by Metallic Tier and Standardization July 2022





#### **Health Connector