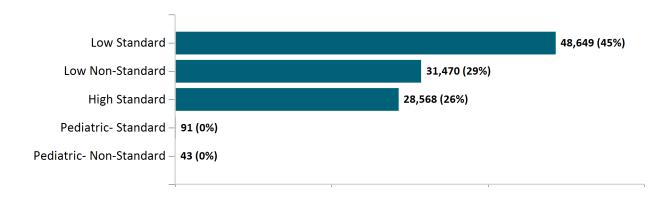

y Membership by Enrollment July 2022



## APTC-only Membership Monthly Additions and Terminations July 2022



Report Date: July 2, 2022



### APTC-only Membership by Carrier

July 2022



# APTC-only Membership by Metallic Tier and Standardization July 2022





### **Unsubsidized**

# Unsubsidized Membership by Enrollment July 2022



#### Unsubsidized Membership Monthly Additions and Terminations



Report Date: July 2, 2022



# Unsubsidized Membership by Carrier July 2022



# Unsubsidized Membership by Metallic Tier and Standardization July 2022





## **Non-Group Dental**

#### Non-Group Dental Membership by Enrollment



# Non-Group Dental Membership Monthly Additions and Terminations July 2022



Report Date: July 2, 2022



# Non-Group Dental Membership by Benefits July 2022



# Non-Group Membership by Health and Dental Enrollment July 2022





### **Health Connector for Business**

Health Connector for Business Health Enrollment July 2022



Health Connector for Business Health Membership Monthly Additions and Terminations



Report Date: July 2, 2022



#### Health Connector for Business Health Membership by Carrier July 2022



#### Health Connector for Business Health Membership by Choice Model July 2022



# Health Connector Board Report Metrics Report Date: July 2, 2022



Health Connector for Business Health Membership by Metallic Tier and Standardization July 2022





#### **Health Connector for Business**

#### Health Connector for Business Group Dental Enrollment



### Health Connector for Business Dental Group Monthly Additions and Terminations