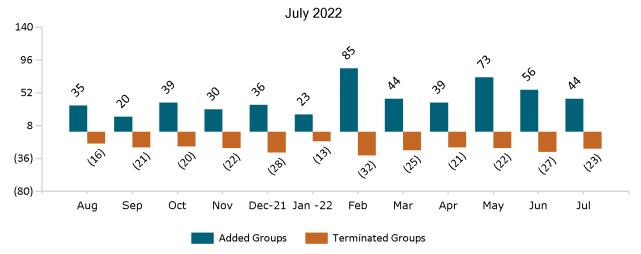

### **Health Connector for Business**

Health Connector for Business Health Enrollment July 2022

Health Connector for Business Health Membership Monthly Additions and Terminations

Report Date: July 2, 2022