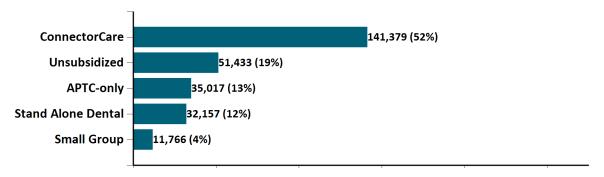

#### Total Membership in All Health Connector Programs

July 2022

As of 7/2/2022 there are 271,752 members enrolled in Health Connector programs, including 227,829 non-group health plan enrollees

As of 07/02/22, there are **76,624** members with both health and dental coverage. They are not included with the stand alone dental enrollees above to avoid double-counting. Out of **11,766** small group members, **422** are dental only members.

# Health Connector Board Report Metrics Report Date : July 2, 2022