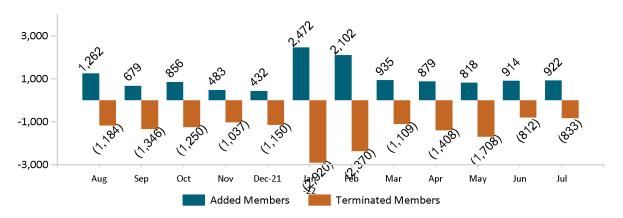

## APTC-only Membership Monthly Additions and Terminations July 2022

Report Date: July 2, 2022