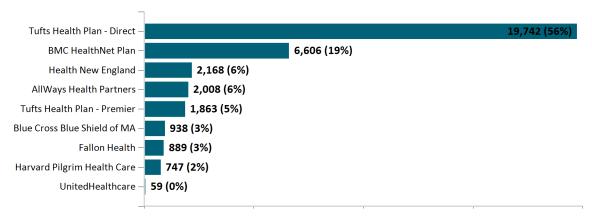

149,202 | 150,865 | 149,270 | 141,423 | 141,493 | 141,379 |

Note: Enrollment / initial report date shows a month's total enrollment as of that month. Columns reflect subsequent retroactive changes, often termination for non-payment of premiums.



### **ConnectorCare**

#### ConnectorCare Membership by Enrollment

July 2022



# ConnectorCare Membership Monthly Additions and Terminations July 2022



# Health Connector Board Report Metrics Report Date : July 2, 2022



### ConnectorCare Membership by Plan Type July 2022



### ConnectorCare Membership by Carrier July 2022





## **APTC-only**

APTC-only Membership by Enrollment July 2022



## APTC-only Membership Monthly Additions and Terminations July 2022



Report Date: July 2, 2022



### APTC-only Membership by Carrier

July 2022



# APTC-only Membership by Metallic Tier and Standardization July 2022





### **Unsubsidized**

# Unsubsidized Membership by Enrollment July 2022



#### Unsubsidized Membership Monthly Additions and Terminations



Report Date: July 2, 2022



# Unsubsidized Membership by Carrier July 2022



# Unsubsidized Membership by Metallic Tier and Standardization July 2022





## **Non-Group Dental**

#### Non-Group Dental Membership by Enrollment



# Non-Group Dental Membership Monthly Additions and Terminations July 2022



Report Date: July 2, 2022



# Non-Group Dental Membership by Benefits July 2022



# Non-Group Membership by Health and Dental Enrollment July 2022





### **Health Connector for Business**

Health Connector for Business Health Enrollment July 2022



Health Connector