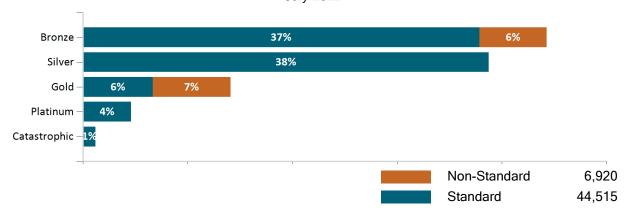

# Health Connector Board Report Metrics Report Date: July 2, 2022

Health Connector for Business Health Membership by Metallic Tier and Standardization July 2022