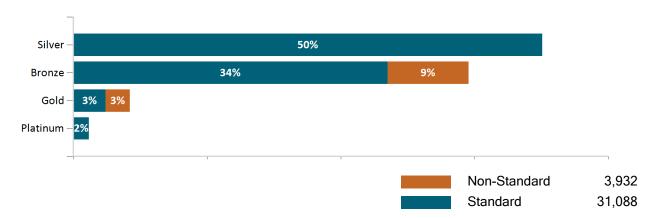

ment / initial report date shows a month's total enrollment as of that month. Columns reflect subsequent retroactive changes, often termination for non-payment of premiums.



### **ConnectorCare**

#### ConnectorCare Membership by Enrollment

July 2022



# ConnectorCare Membership Monthly Additions and Terminations July 2022



# Health Connector Board Report Metrics Report Date : July 2, 2022



### ConnectorCare Membership by Plan Type July 2022



### ConnectorCare Membership by Carrier July 2022





## **APTC-only**

APTC-only Membership by Enrollment July 2022



## APTC-only Membership Monthly Additions and Terminations July 2022



Report Date: July 2, 2022



### APTC-only Membership by Carrier

July 2022



# APTC-only Membership by Metallic Tier and Standardization July 2022





### **Unsubsidized**

# Unsubsidized Membership by Enrollment July 2022



#### Unsubsidized Membership Monthly Additions and Terminations



Report Date: July 2, 2022



# Unsubsidized Membership by Carrier July 2022



# Unsubsidized Membership by Metallic Tier and Standardization July 2022





## **Non-Group Dental**

#### Non-Group Dental Membership by Enrollment



# Non-Group Dental Membership Monthly Additions and Terminations July 2022



Report Date: July 2, 2022



# Non-Group Dental Membership by Benefits July 2022



# Non-Group Membership by Health and Dental Enrollment July 2022





### **Health Connector for Business**

Health Connector for Business Health Enrollment July 2022



Health Connector for Business Health Membership Monthly Additions and Terminations



Repo