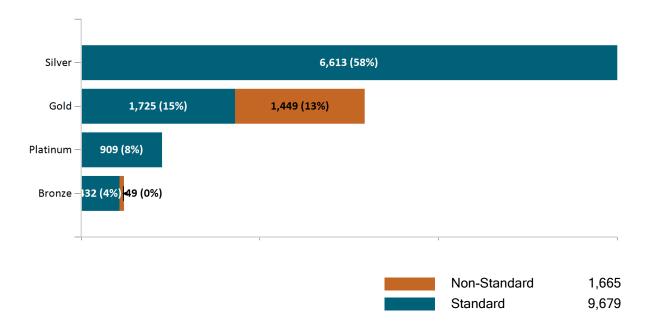

# Health Connector Board Report Metrics Report Date: July 2, 2022

Health Connector for Business Health Membership by Metallic Tier and Standardization July 2022