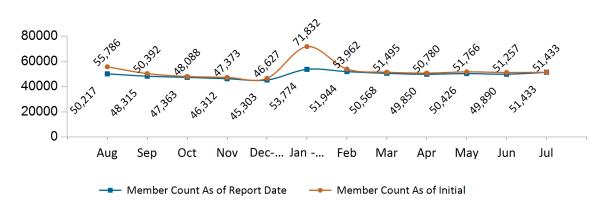

Columns reflect subsequent retroactive changes, often termination for non-payment of premiums.



### **ConnectorCare**

#### ConnectorCare Membership by Enrollment

July 2022



# ConnectorCare Membership Monthly Additions and Terminations July 2022



# Health Connector Board Report Metrics Report Date : July 2, 2022



### ConnectorCare Membership by Plan Type July 2022



### ConnectorCare Membership by Carrier July 2022





## **APTC-only**

APTC-only Membership by Enrollment July 2022



## APTC-only Membership Monthly Additions and Terminations July 2022



Report Date: July 2, 2022



### APTC-only Membership by Carrier

July 2022



# APTC-only Membership by Metallic Tier and Standardization July 2022





### **Unsubsidized**

# Unsubsidized Membership by Enrollment July 2022



#### Unsubsidized Membership Monthly Additions and Terminations



Report Date: July 2, 2022



# Unsubsidized Membership by Carrier July 2022



# Unsubsidized Membership by Metallic Tier and Standardization July 2022





## **Non-Group Dental**

#### Non-Group Dental Membership by Enrollment



# Non-Group Dental Membership Monthly Additions and Terminations July 2022



Report Date: July 2, 2022



# Non-Group Dental Membership by Benefits July 2022



# Non-Group Membership by Health and Dental Enrollment July 2022





### **Health Connector for Business**

Health Connector for Business Health Enrollment July 2022



Health Connector for Business Health Membership Monthly Additions and Terminations



Report Date: July 2, 2022



#### Health Connector for Business Health Membership