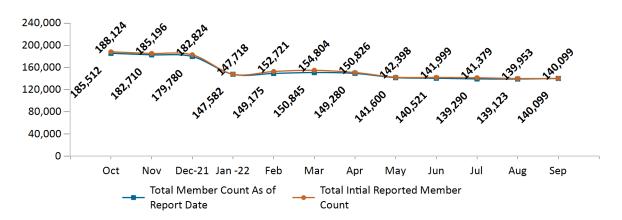

#### ConnectorCare Membership by Enrollment

September 2022

### Historical Membership in All Health Connector Programs September 2022

| Legend                                 | Oct-21  | Nov-21  | Dec-21  | Jan-22  | Feb-22  | Mar-22  | Apr-22  | May-22  | Jun-22  | Jul-22  | Aug-22  | Sep-22  |
|----------------------------------------|---------|---------|---------|---------|---------|---------|---------|---------|---------|---------|---------|---------|
| Enrollment /<br>Current Report<br>Date | 302,819 | 299,229 | 295,057 | 275,606 | 275,806 | 276,224 | 274,636 | 268,419 | 267,875 | 266,919 | 266,397 | 268,976 |
| Enrollment/<br>Initial Report<br>Date  | 307,772 | 304,144 | 301,092 | 295,196 | 284,167 | 283,534 | 278,448 | 271,335 | 271,745 | 271,750 | 269,263 | 268,976 |
| Small Group                            | 10,335  | 10,439  | 10,537  | 10,767  | 10,901  | 10,953  | 11,203  | 11,447  | 11,651  | 11,788  | 11,917  | 11,915  |
| Stand Alone<br>Dental                  | 30,244  | 30,393  | 30,237  | 30,948  | 30,616  | 30,366  | 30,783  | 31,493  | 31,719  | 31,678  | 31,629  | 32,160  |
| Unsubsidized                           | 47,362  | 46,310  | 45,302  | 53,762  | 51,931  | 50,562  | 49,846  | 50,410  | 50,103  | 50,051  | 49,505  | 50,331  |
| Advance<br>Premium Tax<br>Credit Only  | 29,366  | 29,377  | 29,201  | 32,547  | 33,183  | 33,498  | 33,524  | 33,469  | 33,881  | 34,112  | 34,223  | 34,471  |
| ConnectorCare                          | 185,512 | 182,710 | 179,780 | 147,582 | 149,175 | 150,845 | 149,280 | 141,600 | 140,521 | 139,290 | 139,123 | 140,099 |