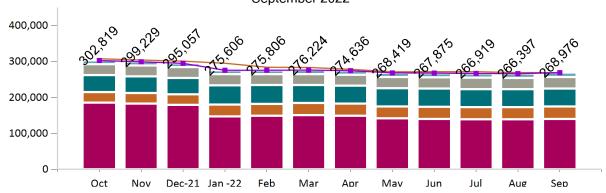

### Historical Membership in All Health Connector Programs September 2022

| Legend                                 | Oct-21  | Nov-21  | Dec-21  | Jan-22  | Feb-22  | Mar-22  | Apr-22  | May-22  | Jun-22  | Jul-22  | Aug-22  | Sep-22  |
|----------------------------------------|---------|---------|---------|---------|---------|---------|---------|---------|---------|---------|---------|---------|
| Enrollment /<br>Current Report<br>Date | 302,819 | 299,229 | 295,057 | 275,606 | 275,806 | 276,224 | 274,636 | 268,419 | 267,875 | 266,919 | 266,397 | 268,976 |
| Enrollment/<br>Initial Report<br>Date  | 307,772 | 304,144 | 301,092 | 295,196 | 284,167 | 283,534 | 278,448 | 271,335 | 271,745 | 271,750 | 269,263 | 268,976 |
| Small Group                            | 10,335  | 10,439  | 10,537  | 10,767  | 10,901  | 10,953  | 11,203  | 11,447  | 11,651  | 11,788  | 11,917  | 11,915  |
| Stand Alone<br>Dental                  | 30,244  | 30,393  | 30,237  | 30,948  | 30,616  | 30,366  | 30,783  | 31,493  | 31,719  | 31,678  | 31,629  | 32,160  |
| Unsubsidized                           | 47,362  | 46,310  | 45,302  | 53,762  | 51,931  | 50,562  | 49,846  | 50,410  | 50,103  | 50,051  | 49,505  | 50,331  |
| Advance<br>Premium Tax<br>Credit Only  | 29,366  | 29,377  | 29,201  | 32,547  | 33,183  | 33,498  | 33,524  | 33,469  | 33,881  | 34,112  | 34,223  | 34,471  |
| ConnectorCare                          | 185,512 | 182,710 | 179,780 | 147,582 | 149,175 | 150,845 | 149,280 | 141,600 | 140,521 | 139,290 | 139,123 | 140,099 |

Note: Enrollment / initial report date shows a month's total enrollment as of that month. Columns reflect subsequent retroactive changes, often termination for non-payment of premiums.