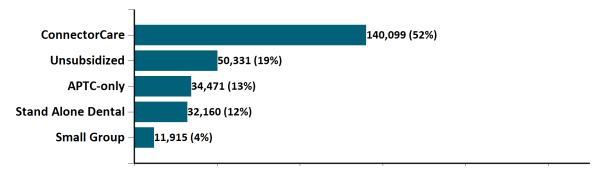

#### Total Membership in All Health Connector Programs

September 2022

As of 9/2/2022 there are 268,976 members enrolled in Health Connector programs, including 224,901 non-group health plan enrollees

As of 09/02/22, there are **75,310** members with both health and dental coverage. They are not included with the stand alone dental enrollees above to avoid double-counting. Out of **11,915** small group members, **428** are dental only members.

### Historical Membership in All Health Connector Programs September 2022

| Legend                                 | Oct-21  | Nov-21  | Dec-21  | Jan-22  | Feb-22  | Mar-22  | Apr-22  | May-22  | Jun-22  | Jul-22  | Aug-22  | Sep-22  |
|----------------------------------------|---------|---------|---------|---------|---------|---------|---------|---------|---------|---------|---------|---------|
| Enrollment /<br>Current Report<br>Date | 302,819 | 299,229 | 295,057 | 275,606 | 275,806 | 276,224 | 274,636 | 268,419 | 267,875 | 266,919 | 266,397 | 268,976 |
| Enrollment/<br>Initial Report<br>Date  | 307,772 | 304,144 | 301,092 | 295,196 | 284,167 | 283,534 | 278,448 | 271,335 | 271,745 | 271,750 | 269,263 | 268,976 |
| Small Group                            | 10,335  | 10,439  | 10,537  | 10,767  | 10,901  | 10,953  | 11,203  | 11,447  | 11,651  | 11,788  | 11,917  | 11,915  |
| Stand Alone<br>Dental                  | 30,244  | 30,393  | 30,237  | 30,948  | 30,616  | 30,366  | 30,783  | 31,493  | 31,719  | 31,678  | 31,629  | 32,160  |
| Unsubsidized                           | 47,362  | 46,310  | 45,302  | 53,762  | 51,931  | 50,562  | 49,846  | 50,410  | 50,103  | 50,051  | 49,505  | 50,331  |
| Advance<br>Premium Tax<br>Credit Only  | 29,366  | 29,377  | 29,201  | 32,547  | 33,183  | 33,498  | 33,524  | 33,469  | 33,881  | 34,112  | 34,223  | 34,471  |
| ConnectorCare                          | 185,512 | 182,710 | 179,780 | 147,582 | 149,175 | 150,845 | 149,280 | 141,600 | 140,521 | 139,290 | 139,123 | 140,099 |