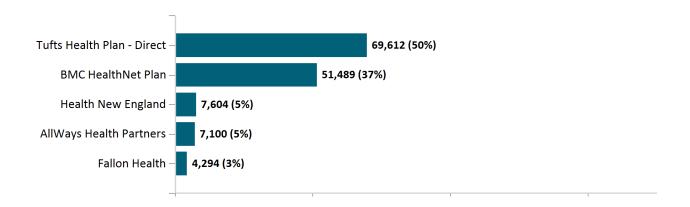

1  |
| Advance<br>Premium Tax<br>Credit Only  | 29,366  | 29,377  | 29,201  | 32,547  | 33,183  | 33,498  | 33,524  | 33,469  | 33,881  | 34,112  | 34,223  | 34,471  |
| ConnectorCare                          | 185,512 | 182,710 | 179,780 | 147,582 | 149,175 | 150,845 | 149,280 | 141,600 | 140,521 | 139,290 | 139,123 | 140,099 |

Note: Enrollment / initial report date shows a month's total enrollment as of that month. Columns reflect subsequent retroactive changes, often termination for non-payment of premiums.



#### ConnectorCare

#### ConnectorCare Membership by Enrollment

September 2022



## ConnectorCare Membership Monthly Additions and Terminations September 2022





## ConnectorCare Membership by Plan Type September 2022



## ConnectorCare Membership by Carrier September 2022





## **APTC-only**

APTC-only Membership by Enrollment September 2022



## APTC-only Membership Monthly Additions and Terminations September 2022



Report Date: September 2, 2022



#### APTC-only Membership by Carrier

September 2022



### APTC-only Membership by Metallic Tier and Standardization September 2022





## **Unsubsidized**

## Unsubsidized Membership by Enrollment September 2022



#### Unsubsidized Membership Monthly Additions and Terminations



Report Date: September 2, 2022



# Unsubsidized Membership by Carrier September 2022



# Unsubsidized Membership by Metallic Tier and Standardization September 2022





## **Non-Group Dental**

#### Non-Group Dental Membership by Enrollment



## Non-Group Dental Membership Monthly Additions and Terminations September 2022