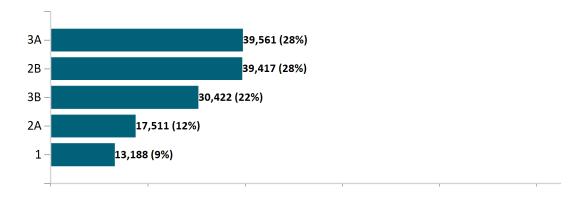

| 49,846  | 50,410  | 50,103  | 50,051  | 49,505  | 50,331  |
| Advance<br>Premium Tax<br>Credit Only  | 29,366  | 29,377  | 29,201  | 32,547  | 33,183  | 33,498  | 33,524  | 33,469  | 33,881  | 34,112  | 34,223  | 34,471  |
| ConnectorCare                          | 185,512 | 182,710 | 179,780 | 147,582 | 149,175 | 150,845 | 149,280 | 141,600 | 140,521 | 139,290 | 139,123 | 140,099 |

Note: Enrollment / initial report date shows a month's total enrollment as of that month. Columns reflect subsequent retroactive changes, often termination for non-payment of premiums.



#### ConnectorCare

#### ConnectorCare Membership by Enrollment

September 2022



## ConnectorCare Membership Monthly Additions and Terminations September 2022





## ConnectorCare Membership by Plan Type September 2022



## ConnectorCare Membership by Carrier September 2022





## **APTC-only**

APTC-only Membership by Enrollment September 2022



## APTC-only Membership Monthly Additions and Terminations September 2022



Report Date: September 2, 2022



#### APTC-only Membership by Carrier

September 2022



### APTC-only Membership by Metallic Tier and Standardization September 2022





## **Unsubsidized**

## Unsubsidized Membership by Enrollment September 2022



#### Unsubsidized Membership Monthly Additions and Terminations



Report Date: September 2, 2022



# Unsubsidized Membership by Carrier September 2022



# Unsubsidized Membership by Metallic Tier and Standardization September 2022





## **Non-Group Dental**

#### Non-Group Dental Membership by Enrollment



## Non-Group Dental Membe