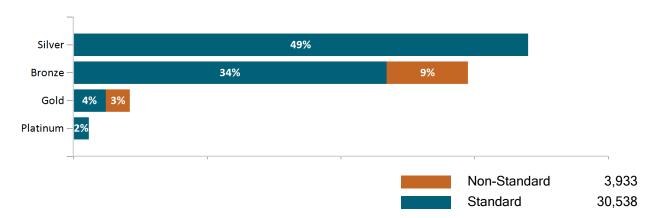

140,099 |

Note: Enrollment / initial report date shows a month's total enrollment as of that month. Columns reflect subsequent retroactive changes, often termination for non-payment of premiums.



#### ConnectorCare

#### ConnectorCare Membership by Enrollment

September 2022



## ConnectorCare Membership Monthly Additions and Terminations September 2022





## ConnectorCare Membership by Plan Type September 2022



## ConnectorCare Membership by Carrier September 2022





## **APTC-only**

APTC-only Membership by Enrollment September 2022



## APTC-only Membership Monthly Additions and Terminations September 2022



Report Date: September 2, 2022



#### APTC-only Membership by Carrier

September 2022



### APTC-only Membership by Metallic Tier and Standardization September 2022





## **Unsubsidized**

## Unsubsidized Membership by Enrollment September 2022



#### Unsubsidized Membership Monthly Additions and Terminations



Report Date: September 2, 2022



# Unsubsidized Membership by Carrier September 2022



# Unsubsidized Membership by Metallic Tier and Standardization September 2022





## **Non-Group Dental**

#### Non-Group Dental Membership by Enrollment



## Non-Group Dental Membership Monthly Additions and Terminations September 2022





### Non-Group Dental Membership by Benefits September 2022



## Non-Group Membership by Health and Dental Enrollment September 2022





## **Health Connector for Business**

### Health Connector for Business Health Enrollment September 2022



Health Connector for Business Health Membership Monthly Additions and