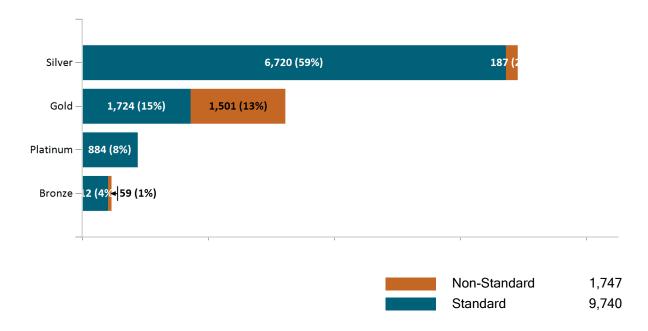

#### Health Connector for Business Health Membership by Choice Model September 2022

Health Connector for Business Health Membership by Metallic Tier and Standardization September 2022