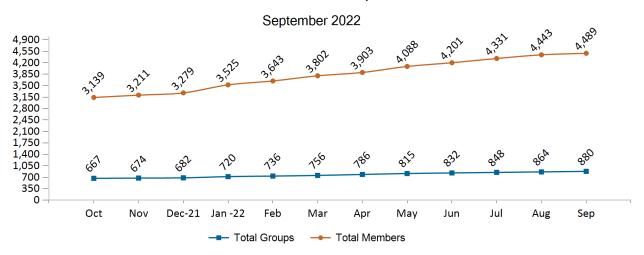

### Health Connector for Business Health Enrollment September 2022

Health Connector for Business Health Membership Monthly Additions and Terminations

Report Date: September 2, 2022