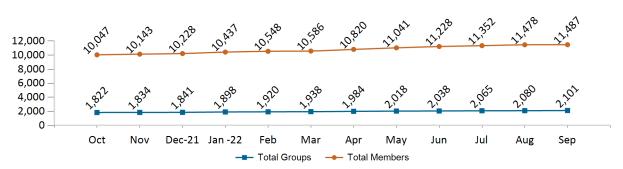

### Health Connector for Business Health Enrollment September 2022

Health Connector for Business Health Membership Monthly Additions and Terminations

Report Date: September 2, 2022