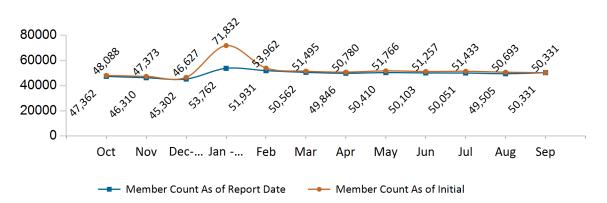

### Historical Membership in All Health Connector Programs September 2022

| Legend                                 | Oct-21  | Nov-21  | Dec-21  | Jan-22  | Feb-22  | Mar-22  | Apr-22  | May-22  | Jun-22  | Jul-22  | Aug-22  | Sep-22  |
|----------------------------------------|---------|---------|---------|---------|---------|---------|---------|---------|---------|---------|---------|---------|
| Enrollment /<br>Current Report<br>Date | 302,819 | 299,229 | 295,057 | 275,606 | 275,806 | 276,224 | 274,636 | 268,419 | 267,875 | 266,919 | 266,397 | 268,976 |
| Enrollment/<br>Initial Report<br>Date  | 307,772 | 304,144 | 301,092 | 295,196 | 284,167 | 283,534 | 278,448 | 271,335 | 271,745 | 271,750 | 269,263 | 268,976 |
| Small Group                            | 10,335  | 10,439  | 10,537  | 10,767  | 10,901  | 10,953  | 11,203  | 11,447  | 11,651  | 11,788  | 11,917  | 11,915  |
| Stand Alone<br>Dental                  | 30,244  | 30,393  | 30,237  | 30,948  | 30,616  | 30,366  | 30,783  | 31,493  | 31,719  | 31,678  | 31,629  | 32,160  |
| Unsubsidized                           | 47,362  | 46,310  | 45,302  | 53,762  | 51,931  | 50,562  | 49,846  | 50,410  | 50,103  | 50,051  | 49,505  | 50,331  |
| Advance<br>Premium Tax<br>Credit Only  | 29,366  | 29,377  | 29,201  | 32,547  | 33,183  | 33,498  | 33,524  | 33,469  | 33,881  | 34,112  | 34,223  | 34,471  |
| ConnectorCare                          | 185,512 | 182,710 | 179,780 | 147,582 | 149,175 | 150,845 | 149,280 | 141,600 | 140,521 | 139,290 | 139,123 | 140,099 |

Note: Enrollment / initial report date shows a month's total enrollment as of that month. Columns reflect subsequent retroactive changes, often termination for non-payment of premiums.

## Unsubsidized Membership by Enrollment September 2022