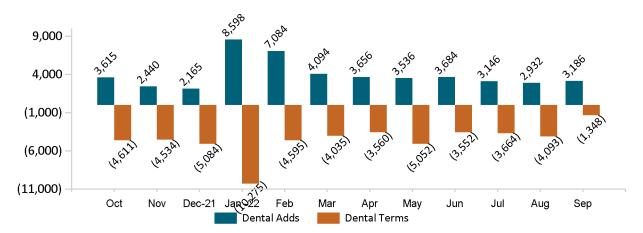

## Non-Group Dental Membership Monthly Additions and Terminations September 2022