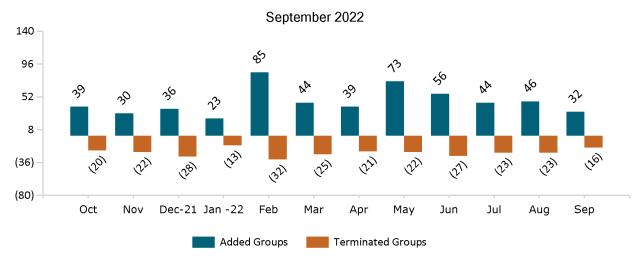

### Health Connector for Business Health Enrollment September 2022

Health Connector for Business Health Membership Monthly Additions and Terminations

Report Date: September 2, 2022