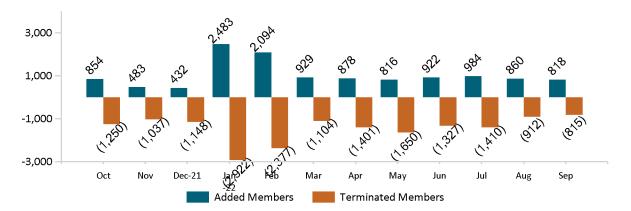

## APTC-only Membership Monthly Additions and Terminations September 2022

Report Date: September 2, 2022