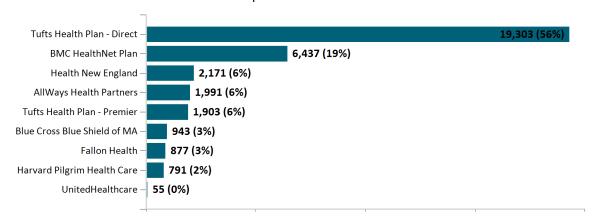

147,582 | 149,175 | 150,845 | 149,280 | 141,600 | 140,521 | 139,290 | 139,123 | 140,099 |

Note: Enrollment / initial report date shows a month's total enrollment as of that month. Columns reflect subsequent retroactive changes, often termination for non-payment of premiums.



#### ConnectorCare

#### ConnectorCare Membership by Enrollment

September 2022



## ConnectorCare Membership Monthly Additions and Terminations September 2022





## ConnectorCare Membership by Plan Type September 2022



## ConnectorCare Membership by Carrier September 2022





## **APTC-only**

APTC-only Membership by Enrollment September 2022



## APTC-only Membership Monthly Additions and Terminations September 2022



Report Date: September 2, 2022



#### APTC-only Membership by Carrier

September 2022



### APTC-only Membership by Metallic Tier and Standardization September 2022





## **Unsubsidized**

## Unsubsidized Membership by Enrollment September 2022



#### Unsubsidized Membership Monthly Additions and Terminations



Report Date: September 2, 2022



# Unsubsidized Membership by Carrier September 2022



# Unsubsidized Membership by Metallic Tier and Standardization September 2022





## **Non-Group Dental**

#### Non-Group Dental Membership by Enrollment



## Non-Group Dental Membership Monthly Additions and Terminations September 2022





### Non-Group Dental Membership by Benefits September 2022



## Non-Group Membership by Health and Dental Enrollment September 2022





## **Health Connector for Business**

### Health Connector for Business Health Enrollment Septembe