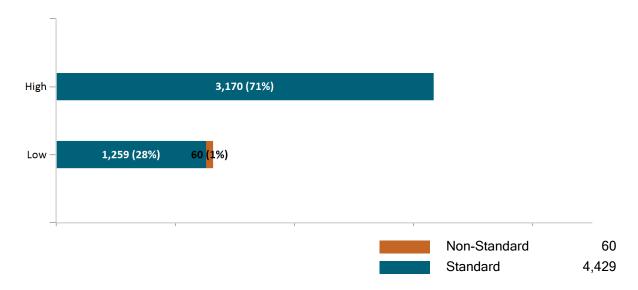

Connector for Business Health Enrollment September 2022



Health Connector for Business Health Membership Monthly Additions and Terminations



Report Date: September 2, 2022



### Health Connector for Business Health Membership by Carrier September 2022



#### Health Connector for Business Health Membership by Choice Model September 2022





Health Connector for Business Health Membership by Metallic Tier and Standardization September 2022





#### **Health Connector for Business**

#### Health Connector for Business Group Dental Enrollment



#### Health Connector for Business Dental Group Monthly Additions and Terminations





## Health Connector for Business Dental Membership by Carrier September 2022



## Health Connector for Business Dental Membership by Tier September 2022