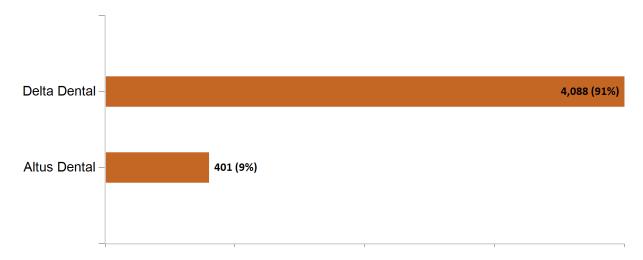

rollment September 2022





## **Health Connector for Business**

### Health Connector for Business Health Enrollment September 2022



Health Connector for Business Health Membership Monthly Additions and Terminations



Report Date: September 2, 2022



### Health Connector for Business Health Membership by Carrier September 2022



#### Health Connector for Business Health Membership by Choice Model September 2022





Health Connector for Business Health Membership by Metallic Tier and Standardization September 2022





#### **Health Connector for Business**

#### Health Connector for Business Group Dental Enrollment



#### Health Connector for Business Dental Group Monthly Additions and Terminations





## Health Connector for Business Dental Membership by Carrier September 2022



## Health Connector for Business Dental Membership by Tier September 2022