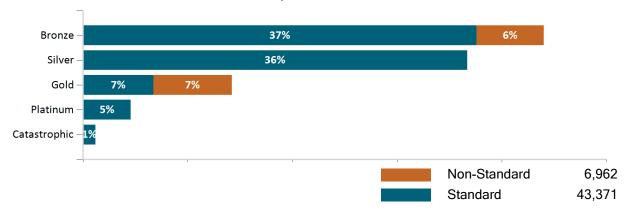

Additions and Terminations September 2022





## ConnectorCare Membership by Plan Type September 2022



## ConnectorCare Membership by Carrier September 2022





## **APTC-only**

APTC-only Membership by Enrollment September 2022



## APTC-only Membership Monthly Additions and Terminations September 2022



Report Date: September 2, 2022



#### APTC-only Membership by Carrier

September 2022



### APTC-only Membership by Metallic Tier and Standardization September 2022





## **Unsubsidized**

## Unsubsidized Membership by Enrollment September 2022



#### Unsubsidized Membership Monthly Additions and Terminations



Report Date: September 2, 2022



# Unsubsidized Membership by Carrier September 2022



# Unsubsidized Membership by Metallic Tier and Standardization September 2022





## **Non-Group Dental**

#### Non-Group Dental Membership by Enrollment



## Non-Group Dental Membership Monthly Additions and Terminations September 2022





### Non-Group Dental Membership by Benefits September 2022



## Non-Group Membership by Health and Dental Enrollment September 2022





## **Health Connector for Business**

### Health Connector for Business Health Enrollment September 2022



Health Connector for Business Health Membership Monthly Additions and Terminations



Report Date: September 2, 2022



### Health Connector for Business Health Membership by Carrier September 2022



#### Health Connector for Business Health Membership by Choice Model September 2022





Health Connector for Business Health Membership by Metallic Tier and Standardization September 2022