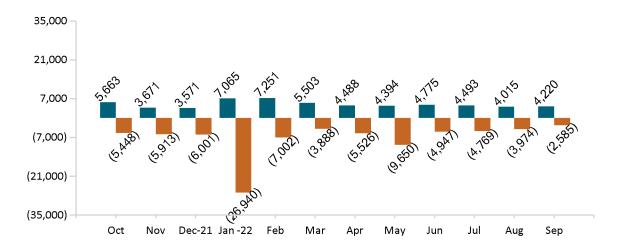

| 47,362  | 46,310  | 45,302  | 53,762  | 51,931  | 50,562  | 49,846  | 50,410  | 50,103  | 50,051  | 49,505  | 50,331  |
| Advance<br>Premium Tax<br>Credit Only  | 29,366  | 29,377  | 29,201  | 32,547  | 33,183  | 33,498  | 33,524  | 33,469  | 33,881  | 34,112  | 34,223  | 34,471  |
| ConnectorCare                          | 185,512 | 182,710 | 179,780 | 147,582 | 149,175 | 150,845 | 149,280 | 141,600 | 140,521 | 139,290 | 139,123 | 140,099 |

Note: Enrollment / initial report date shows a month's total enrollment as of that month. Columns reflect subsequent retroactive changes, often termination for non-payment of premiums.



#### ConnectorCare

#### ConnectorCare Membership by Enrollment

September 2022



## ConnectorCare Membership Monthly Additions and Terminations September 2022





## ConnectorCare Membership by Plan Type September 2022



## ConnectorCare Membership by Carrier September 2022





## **APTC-only**

APTC-only Membership by Enrollment September 2022



## APTC-only Membership Monthly Additions and Terminations September 2022



Report Date: September 2, 2022



#### APTC-only Membership by Carrier

September 2022



### APTC-only Membership by Metallic Tier and Standardization September 2022





## **Unsubsidized**

## Unsubsidized Membership by Enrollment September 2022



#### Unsubsidized Membership Monthly Additions and Terminations



Report Date: September 2, 2022



# Unsubsidized Membership by Carrier September 2022



# Unsubsidized Membership by Metallic Tier and Standardization September 2022





## **Non-Group Dental**

#### Non-Group