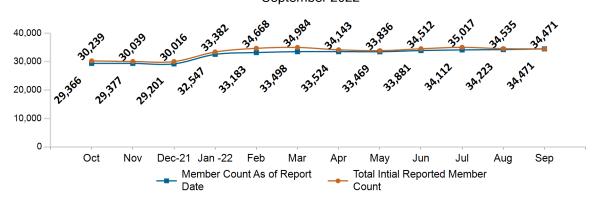

1  | 32,547  | 33,183  | 33,498  | 33,524  | 33,469  | 33,881  | 34,112  | 34,223  | 34,471  |
| ConnectorCare                          | 185,512 | 182,710 | 179,780 | 147,582 | 149,175 | 150,845 | 149,280 | 141,600 | 140,521 | 139,290 | 139,123 | 140,099 |

Note: Enrollment / initial report date shows a month's total enrollment as of that month. Columns reflect subsequent retroactive changes, often termination for non-payment of premiums.



#### ConnectorCare

#### ConnectorCare Membership by Enrollment

September 2022



## ConnectorCare Membership Monthly Additions and Terminations September 2022





## ConnectorCare Membership by Plan Type September 2022



## ConnectorCare Membership by Carrier September 2022





## **APTC-only**

APTC-only Membership by Enrollment September 2022



## APTC-only Membership Monthly Additions and Terminations September 2022



Report Date: September 2, 2022



#### APTC-only Membership by Carrier

September 2022



### APTC-only Membership by Metallic Tier and Standardization September 2022





## **Unsubsidized**

## Unsubsidized Membership by Enrollment September 2022



#### Unsubsidized Membership Monthly Additions and Terminations



Report Date: September 2, 2022



# Unsubsidized Membership by Carrier September 2022



# Unsubsidized Membership by Metallic Tier and Standardization September 2022





## **Non-Group Dental**

#### Non-Group Dental Membership by Enrollment



## Non-Group Dental Membership Monthly Additions and Terminations September 2022





### Non-Group Dental Membership by Benefits September 2022



## Non-