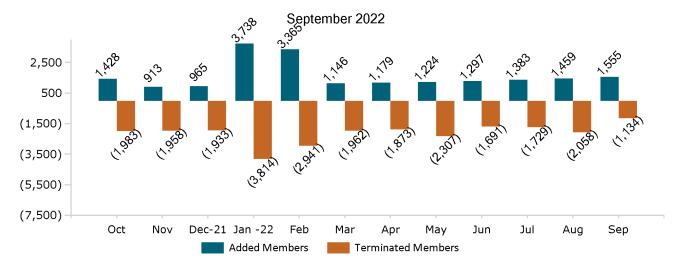

#### Unsubsidized Membership Monthly Additions and Terminations

Report Date: September 2, 2022