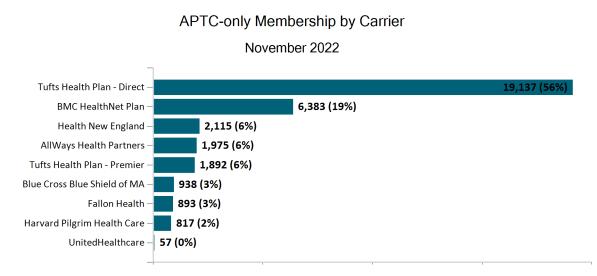

|
| ConnectorCare                                    | 179,777 | 147,569  | 149,146          | 150,820 | 149,256           | 141,557 | 140,514             | 139,478          | 138,033            | 137,991 | 138,862                                                                                     | 135,181                                |

#### Historical Membership in All Health Connector Programs November 2022

Note: Enrollment / initial report date shows a month's total enrollment as of that month. Columns reflect subsequent retroactive changes, often termination for non-payment of premiums.





ConnectorCare Membership Monthly Additions and Terminations November 2022



# ConnectorCare





ConnectorCare Membership by Carrier November 2022





## APTC-only



November 2022







## APTC-only Membership by Metallic Tier and Standardization November 2022





# **Unsubsidized**



#### 3. 1,30 November 2022 3,510 2,500 Ś v 965 500 1,00 (1,500) 1,962 (1.932 (1,960) 1,695 1,605 1.912 CT.TE 1,96 309 2.945 (3,500)3,20 **n** (5,500) (7,500) Oct Dec-21 Jan -22 Feb Mar Apr May Jun Jul Aug Sep Nov Added Members Terminated Members

### Unsubsidized Membership Monthly Additions and Terminations



# Unsubsidized Membership by Carrier November 2022 Tufts Health Plan - Direct – 21,891 (45%) Tufts Health Plan - Premier – 6,411 (13%) BMC HealthNet Plan – 5,397 (11%)



## Unsubsidized Membership by Metallic Tier and Standardization

November 2022





# Non-Group Dental



MASSACHUSETTS HEALTH CONNECTOR



Non-Group Membership by Health and Dental Enrollment







## Health Co