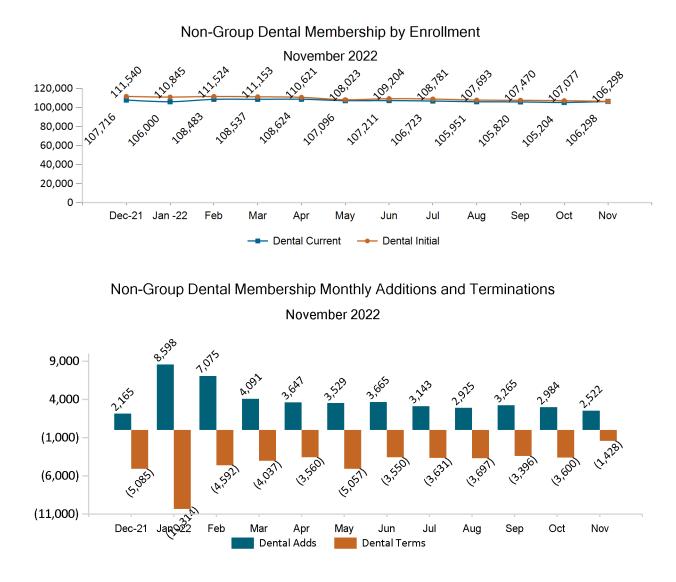

# Non-Group Dental

MASSACHUSETTS HEALTH CONNECTOR

Non-Group Membership by Health and Dental Enrollment