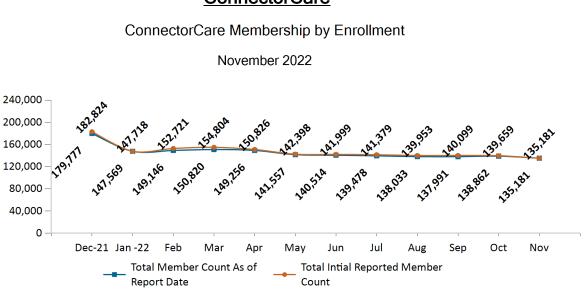

#### Historical Membership in All Health Connector Programs November 2022

Note: Enrollment / initial report date shows a month's total enrollment as of that month. Columns reflect subsequent retroactive changes, often termination for non-payment of premiums.

# ConnectorCare

ConnectorCare Membership by Carrier November 2022