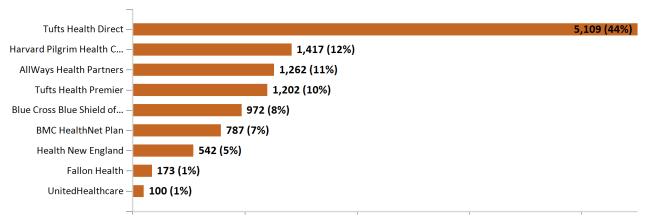

# ConnectorCare

ConnectorCare Membership by Carrier November 2022

# Unsubsidized Membership by Carrier November 2022 Tufts Health Plan - Direct – 21,891 (45%) Tufts Health Plan - Premier – 6,411 (13%) BMC HealthNet Plan – 5,397 (11%)