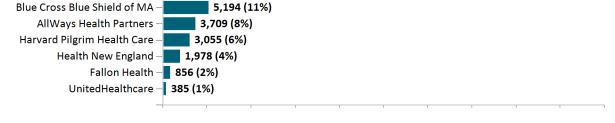

# Unsubsidized Membership by Carrier November 2022 Tufts Health Plan - Direct – 21,891 (45%) Tufts Health Plan - Premier – 6,411 (13%) BMC HealthNet Plan – 5,397 (11%)