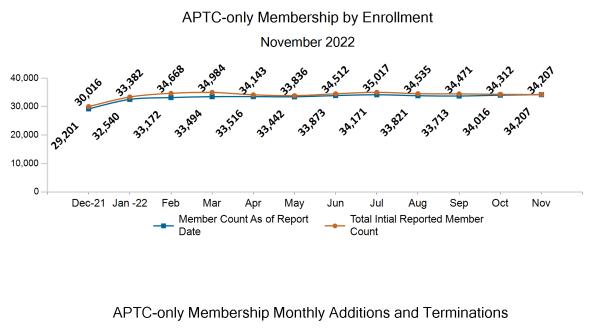

|
| ConnectorCare                                    | 179,777 | 147,569  | 149,146          | 150,820 | 149,256           | 141,557 | 140,514             | 139,478          | 138,033            | 137,991 | 138,862                                                                                     | 135,181                                |

#### Historical Membership in All Health Connector Programs November 2022

Note: Enrollment / initial report date shows a month's total enrollment as of that month. Columns reflect subsequent retroactive changes, often termination for non-payment of premiums.





ConnectorCare Membership Monthly Additions and Terminations November 2022



# ConnectorCare





ConnectorCare Membership by Carrier November 2022





## APTC-only



November 2022







## APTC-only Membership by Metallic Tier and Standardization November 2022





# **Unsubsidized**



#### 3. 1,30 November 2022 3,510 2,500 Ś v 965 500 1,00 (1,500) 1,962 (1.932 (1,960) 1,695 1,605 1.912 CT.TE 1,96 309 2.945 (3,500)3,20 **n** (5,500) (7,500) Oct Dec-21 Jan -22 Feb Mar Apr May Jun Jul Aug Sep Nov Added Members Terminated Members

### Unsubsidized Membership Monthly Additions and Terminations



# Unsubsidized Membership by Carrier November 2022 Tufts Health Plan - Direct – 21,891 (45%) Tufts Health Plan - Premier – 6,411 (13%) BMC HealthNet Plan – 5,397 (11%)



## Unsubsidized Membership by Metallic Tier and Standardization

November 2022





# Non-Group Dental



MASSACHUSETTS HEALTH CONNECTOR



Non-Group Membership by Health and Dental Enrollmen