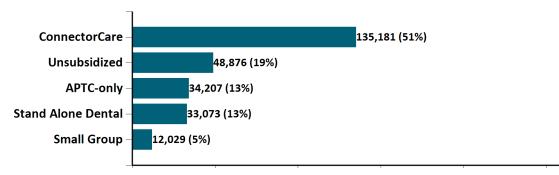

#### Total Membership in All Health Connector Programs

November 2022

As of 11/2/2022 there are 263,366 members enrolled in Health Connector programs, including 218,264 non-group health plan enrollees

As of 11/02/22, there are **73,225** members with both health and dental coverage. They are not included with the stand alone dental enrollees above to avoid double-counting. Out of **12,029** small group members, **465** are dental only members.