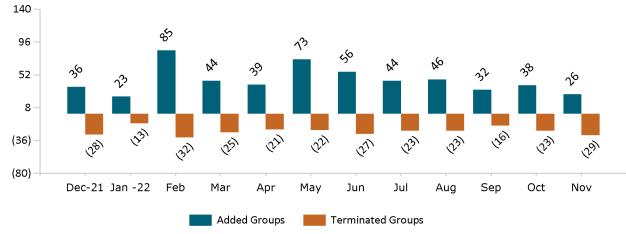

ConnectorCare Membership Monthly Additions and Terminations November 2022

## Health Connector for Business Dental Group Monthly Additions and Terminations