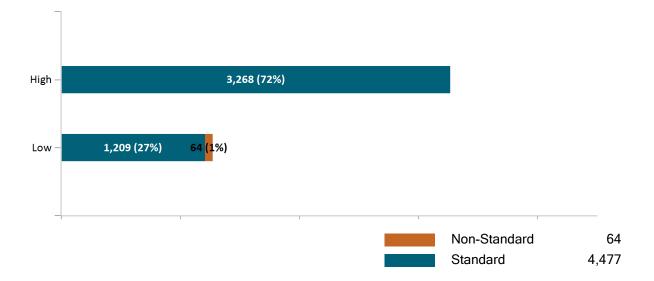

(45%) Tufts Health Plan - Premier – 6,411 (13%) BMC HealthNet Plan – 5,397 (11%)



## Unsubsidized Membership by Metallic Tier and Standardization

November 2022





# Non-Group Dental



MASSACHUSETTS HEALTH CONNECTOR



Non-Group Membership by Health and Dental Enrollment







## Health Connector for Business



Health Connector for Business Health Membership Monthly Additions and Terminations November 2022





## Health Connector for Business Health Membership by Carrier November 2022









Health Connector for Business Health Membership by Metallic Tier and Standardization





# Health Connector for Business



## Health Connector for Business Dental Group Monthly Additions and Terminations







## Health Connector for Business Dental Membership by Tier

#### November 2022