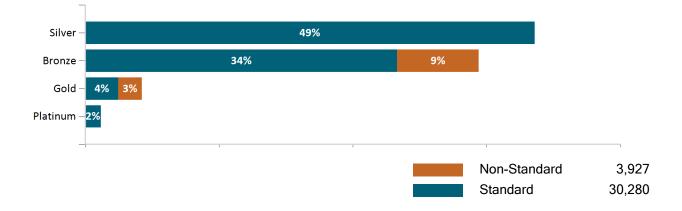

| 149,146          | 150,820 | 149,256           | 141,557 | 140,514             | 139,478          | 138,033            | 137,991 | 138,862                                                                                     | 135,181                                |

#### Historical Membership in All Health Connector Programs November 2022

Note: Enrollment / initial report date shows a month's total enrollment as of that month. Columns reflect subsequent retroactive changes, often termination for non-payment of premiums.





ConnectorCare Membership Monthly Additions and Terminations November 2022



# ConnectorCare





ConnectorCare Membership by Carrier November 2022





## APTC-only



November 2022







## APTC-only Membership by Metallic Tier and Standardization November 2022





# **Unsubsidized**



#### 3. 1,30 November 2022 3,510 2,500 Ś v 965 500 1,00 (1,500) 1,962 (1.932 (1,960) 1,695 1,605 1.912 CT.TE 1,96 309 2.945 (3,500)3,20 **n** (5,500) (7,500) Oct Dec-21 Jan -22 Feb Mar Apr May Jun Jul Aug Sep Nov Added Members Terminated Members

### Unsubsidized Membership Monthly Additions and Terminations



# Unsubsidized Membership by Carrier November 2022 Tufts Health Plan - Direct – 21,891 (45%) Tufts Health Plan - Premier – 6,411 (13%) BMC HealthNet Plan – 5,397 (11%)



## Unsubsidized Membership by Metallic Tier and Standardization

November 2022





# Non-Group Dental



MASSACHUSETTS HEALTH CONNECTOR



Non-Group Membership by Health and Dental Enrollment







## Health Connector for Business



Health Connector for Business Health Membership Monthl