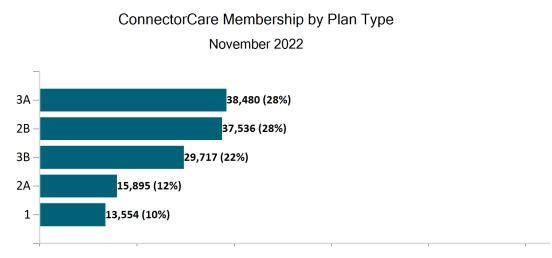

| 34,207                                 |
| ConnectorCare                                    | 179,777 | 147,569  | 149,146          | 150,820 | 149,256           | 141,557 | 140,514             | 139,478          | 138,033            | 137,991 | 138,862                                                                                     | 135,181                                |

#### Historical Membership in All Health Connector Programs November 2022

Note: Enrollment / initial report date shows a month's total enrollment as of that month. Columns reflect subsequent retroactive changes, often termination for non-payment of premiums.





ConnectorCare Membership Monthly Additions and Terminations November 2022



# ConnectorCare





ConnectorCare Membership by Carrier November 2022





## APTC-only



November 2022







## APTC-only Membership by Metallic Tier and Standardization November 2022





# **Unsubsidized**



#### 3. 1,30 November 2022 3,510 2,500 Ś v 965 500 1,00 (1,500) 1,962 (1.932 (1,960) 1,695 1,605 1.912 CT.TE 1,96 309 2.945 (3,500)3,20 **n** (5,500) (7,500) Oct Dec-21 Jan -22 Feb Mar Apr May Jun Jul Aug Sep Nov Added Members Terminated Members

### Unsubsidized Membership Monthly Additions and Terminations



# Unsubsidized Membership by Carrier November 2022 Tufts Health Plan - Direct – 21,891 (45%) Tufts Health Plan - Premier – 6,411 (13%) BMC HealthNet Plan – 5,397 (11%)



## Unsubsidized Membership by Metallic Tier and Standardization

November 2022





# Non-Group Dental



MASSACHUSETTS