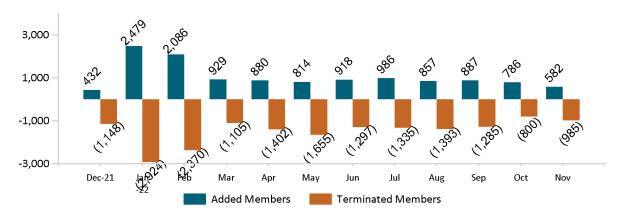

|
| ConnectorCare                                    | 179,777 | 147,569  | 149,146          | 150,820 | 149,256           | 141,557 | 140,514             | 139,478          | 138,033            | 137,991 | 138,862                                                                                     | 135,181                                |

#### Historical Membership in All Health Connector Programs November 2022

Note: Enrollment / initial report date shows a month's total enrollment as of that month. Columns reflect subsequent retroactive changes, often termination for non-payment of premiums.





ConnectorCare Membership Monthly Additions and Terminations November 2022



# ConnectorCare





ConnectorCare Membership by Carrier November 2022





## APTC-only



November 2022







## APTC-only Membership by Metallic Tier and Standardization November 2022





# **Unsubsidized**



#### 3. 1,30 November 2022 3,510 2,500 Ś v 965 500 1,00 (1,500) 1,962 (1.932 (1,960) 1,695 1,605 1.912 CT.TE 1,96 309 2.945 (3,500)3,20 **n** (5,500) (7,500) Oct Dec-21 Jan -22 Feb Mar Apr May Jun Jul Aug Sep Nov Added Members Terminated Members

### Unsubsidized Membership Monthly Additions and Terminations



# Unsubsidized Membership by Carrier November 2022 Tufts Health Plan - Direct – 21,891 (45%) Tufts Health Plan - Premier – 6,411 (13%) BMC HealthNet Plan – 5,397 (11%)



## Unsubsidized Membership by Metallic Tier and Standardization

November 2022





# Non-Group Dental



MASSACHUSETTS HEALTH CONNECTOR



Non-Group Membership by Health and Dental Enrollment







## Healt