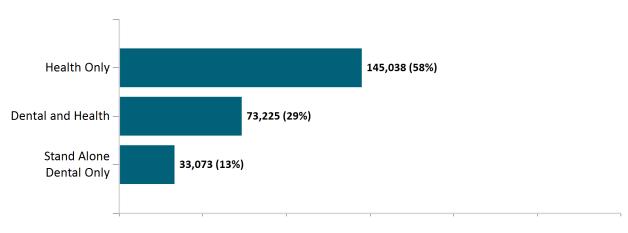

#### Total Membership in All Health Connector Programs

November 2022

As of 11/2/2022 there are 263,366 members enrolled in Health Connector programs, including 218,264 non-group health plan enrollees

As of 11/02/22, there are **73,225** members with both health and dental coverage. They are not included with the stand alone dental enrollees above to avoid double-counting. Out of **12,029** small group members, **465** are dental only members.

# Non-Group Dental

MASSACHUSETTS HEALTH CONNECTOR

Non-Group Membership by Health and Dental Enrollment