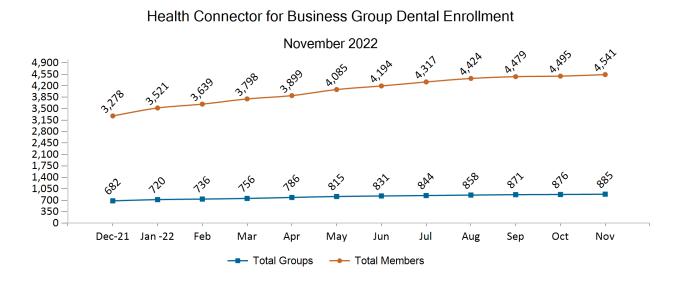

minated Members

### Unsubsidized Membership Monthly Additions and Terminations



# Unsubsidized Membership by Carrier November 2022 Tufts Health Plan - Direct – 21,891 (45%) Tufts Health Plan - Premier – 6,411 (13%) BMC HealthNet Plan – 5,397 (11%)



## Unsubsidized Membership by Metallic Tier and Standardization

November 2022





# Non-Group Dental



MASSACHUSETTS HEALTH CONNECTOR



Non-Group Membership by Health and Dental Enrollment







## Health Connector for Business



Health Connector for Business Health Membership Monthly Additions and Terminations November 2022





## Health Connector for Business Health Membership by Carrier November 2022









Health Connector for Business Health Membership by Metallic Tier and Standardization





# Health Connector for Business



## Health Connector for Business Dental Group Monthly Additions and Terminations







## Health Connector for Business Dental Membership by Tier

#### November 2022