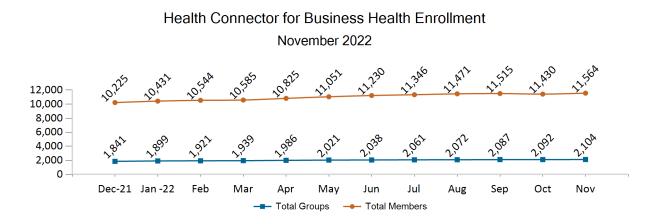

hip by Metallic Tier and Standardization November 2022





# **Unsubsidized**



#### 3. 1,30 November 2022 3,510 2,500 Ś v 965 500 1,00 (1,500) 1,962 (1.932 (1,960) 1,695 1,605 1.912 CT.TE 1,96 309 2.945 (3,500)3,20 **n** (5,500) (7,500) Oct Dec-21 Jan -22 Feb Mar Apr May Jun Jul Aug Sep Nov Added Members Terminated Members

### Unsubsidized Membership Monthly Additions and Terminations



# Unsubsidized Membership by Carrier November 2022 Tufts Health Plan - Direct – 21,891 (45%) Tufts Health Plan - Premier – 6,411 (13%) BMC HealthNet Plan – 5,397 (11%)



## Unsubsidized Membership by Metallic Tier and Standardization

November 2022





# Non-Group Dental



MASSACHUSETTS HEALTH CONNECTOR



Non-Group Membership by Health and Dental Enrollment







## Health Connector for Business



Health Connector for Business Health Membership Monthly Additions and Terminations November 2022





## Health Connector for Business Health Membership by Carrier November 2022









Health Connector for Business Health Membership by Metallic Tier and Standardization





# Health Connector for Business



## Health Connector for Business Dental Group Monthly Additions and Terminations







## Health Connector for Business Dental Membership by Tier

#### November 2022