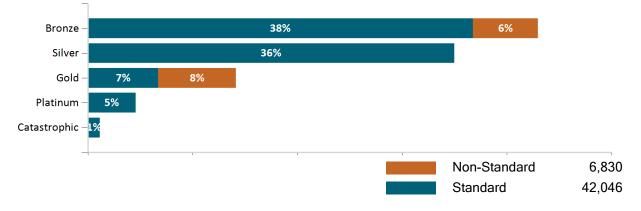

ons November 2022



# ConnectorCare





ConnectorCare Membership by Carrier November 2022





## APTC-only



November 2022







## APTC-only Membership by Metallic Tier and Standardization November 2022





# **Unsubsidized**



#### 3. 1,30 November 2022 3,510 2,500 Ś v 965 500 1,00 (1,500) 1,962 (1.932 (1,960) 1,695 1,605 1.912 CT.TE 1,96 309 2.945 (3,500)3,20 **n** (5,500) (7,500) Oct Dec-21 Jan -22 Feb Mar Apr May Jun Jul Aug Sep Nov Added Members Terminated Members

### Unsubsidized Membership Monthly Additions and Terminations



# Unsubsidized Membership by Carrier November 2022 Tufts Health Plan - Direct – 21,891 (45%) Tufts Health Plan - Premier – 6,411 (13%) BMC HealthNet Plan – 5,397 (11%)



## Unsubsidized Membership by Metallic Tier and Standardization

November 2022





# Non-Group Dental



MASSACHUSETTS HEALTH CONNECTOR



Non-Group Membership by Health and Dental Enrollment







## Health Connector for Business



Health Connector for Business Health Membership Monthly Additions and Terminations November 2022





## Health Connector for Business Health Membership by Carrier November 2022









Health Connector for Business Health Membership by Metallic Tier and Standardization





# Health Connector for Business



## Health Connector for Business Dental Group Monthly Additions and Terminations







## Health Connector for Business Dental Membership by Tier

#### November 2022