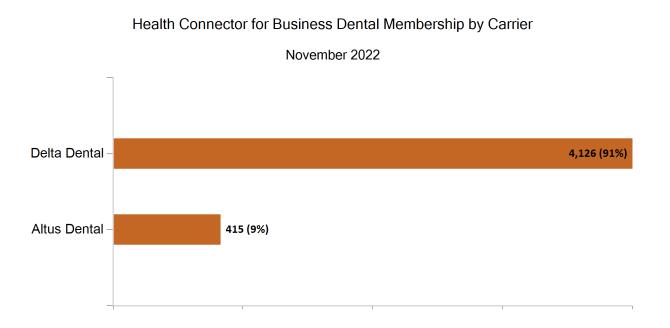

ubsidized Membership by Carrier November 2022 Tufts Health Plan - Direct – 21,891 (45%) Tufts Health Plan - Premier – 6,411 (13%) BMC HealthNet Plan – 5,397 (11%)



## Unsubsidized Membership by Metallic Tier and Standardization

November 2022





# Non-Group Dental



MASSACHUSETTS HEALTH CONNECTOR



Non-Group Membership by Health and Dental Enrollment







## Health Connector for Business



Health Connector for Business Health Membership Monthly Additions and Terminations November 2022





## Health Connector for Business Health Membership by Carrier November 2022









Health Connector for Business Health Membership by Metallic Tier and Standardization





# Health Connector for Business



## Health Connector for Business Dental Group Monthly Additions and Terminations







## Health Connector for Business Dental Membership by Tier

#### November 2022