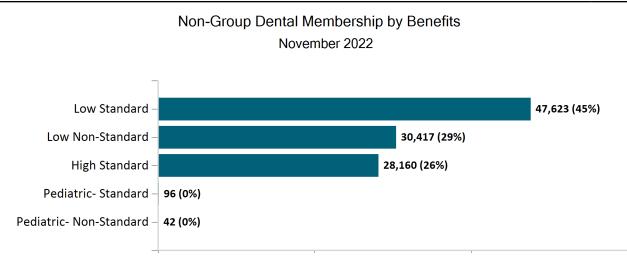

# Non-Group Dental

MASSACHUSETTS HEALTH CONNECTOR

Non-Group Membership by Health and Dental Enrollment