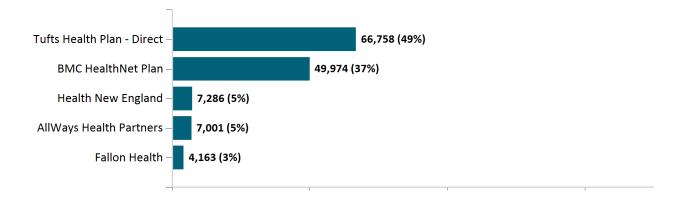

| 34,207                                 |
| ConnectorCare                                    | 179,777 | 147,569  | 149,146          | 150,820 | 149,256           | 141,557 | 140,514             | 139,478          | 138,033            | 137,991 | 138,862                                                                                     | 135,181                                |

#### Historical Membership in All Health Connector Programs November 2022

Note: Enrollment / initial report date shows a month's total enrollment as of that month. Columns reflect subsequent retroactive changes, often termination for non-payment of premiums.





ConnectorCare Membership Monthly Additions and Terminations November 2022



# ConnectorCare





ConnectorCare Membership by Carrier November 2022





## APTC-only



November 2022







## APTC-only Membership by Metallic Tier and Standardization November 2022





# **Unsubsidized**



#### 3. 1,30 November 2022 3,510 2,500 Ś v 965 500 1,00 (1,500) 1,962 (1.932 (1,960) 1,695 1,605 1.912 CT.TE 1,96 309 2.945 (3,500)3,20 **n** (5,500) (7,500) Oct Dec-21 Jan -22 Feb Mar Apr May Jun Jul Aug Sep Nov Added Members Terminated Members

### Unsubsidized Membership Monthly Additions and Terminations



# Unsubsidized Membership by Carrier November 2022 Tufts Health Plan - Direct – 21,891 (45%) Tufts Health Plan - Premier – 6,411 (13%) BMC HealthNet Plan – 5,397 (11%)



## Unsubsidized Membership by Metallic Tier and Standardization

November 2022





# Non-Group Dental



MASSACHUSETTS HEALTH CONNECTOR



Non-Group Membership by Health an