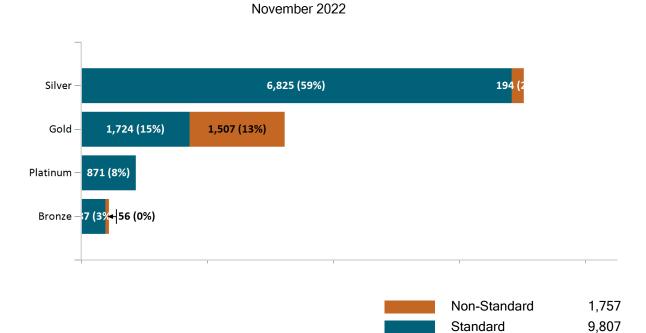

Jun Jul Aug Sep Nov Added Members Terminated Members

### Unsubsidized Membership Monthly Additions and Terminations



# Unsubsidized Membership by Carrier November 2022 Tufts Health Plan - Direct – 21,891 (45%) Tufts Health Plan - Premier – 6,411 (13%) BMC HealthNet Plan – 5,397 (11%)



## Unsubsidized Membership by Metallic Tier and Standardization

November 2022





# Non-Group Dental



MASSACHUSETTS HEALTH CONNECTOR



Non-Group Membership by Health and Dental Enrollment







## Health Connector for Business



Health Connector for Business Health Membership Monthly Additions and Terminations November 2022





## Health Connector for Business Health Membership by Carrier November 2022









Health Connector for Business Health Membership by Metallic Tier and Standardization





# Health Connector for Business



## Health Connector for Business Dental Group Monthly Additions and Terminations







## Health Connector for Business Dental Membership by Tier

#### November 2022