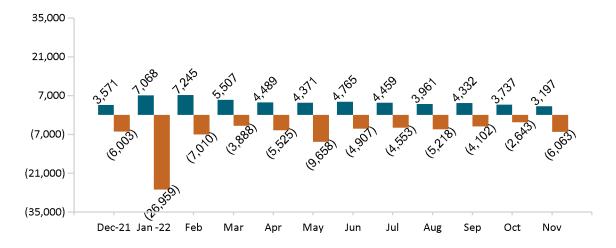

ConnectorCare Membership Monthly Additions and Terminations November 2022

# ConnectorCare

ConnectorCare Membership by Carrier November 2022