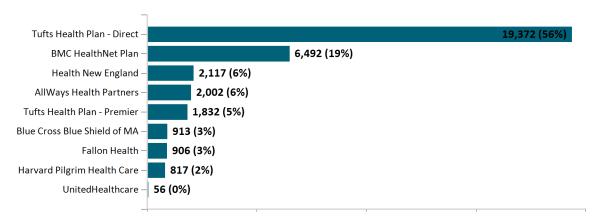

,315 | 132,083 |

Note: Enrollment / initial report date shows a month's total enrollment as of that month. Columns reflect subsequent retroactive changes, often termination for non-payment of premiums.



#### **ConnectorCare**

#### ConnectorCare Membership by Enrollment

December 2022



## ConnectorCare Membership Monthly Additions and Terminations December 2022



# Health Connector Board Report Metrics Report Date : December 2, 2022



### ConnectorCare Membership by Plan Type December 2022



### ConnectorCare Membership by Carrier December 2022





## **APTC-only**

## APTC-only Membership by Enrollment

December 2022



## APTC-only Membership Monthly Additions and Terminations December 2022



Report Date: December 2, 2022



#### APTC-only Membership by Carrier

December 2022



## APTC-only Membership by Metallic Tier and Standardization December 2022





### **Unsubsidized**

# Unsubsidized Membership by Enrollment December 2022



#### Unsubsidized Membership Monthly Additions and Terminations



Report Date: December 2, 2022



#### Unsubsidized Membership by Carrier

December 2022



### Unsubsidized Membership by Metallic Tier and Standardization

#### December 2022





## **Non-Group Dental**

#### Non-Group Dental Membership by Enrollment



# Non-Group Dental Membership Monthly Additions and Terminations December 2022



# Health Connector Board Report Metrics Report Date : December 2, 2022



### Non-Group Dental Membership by Benefits December 2022



## Non-Group Membership by Health and Dental Enrollment

December 2022





### **Health Connector