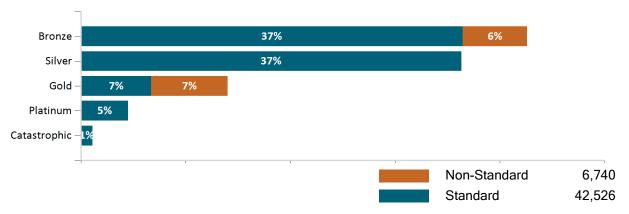

### Unsubsidized Membership by Metallic Tier and Standardization

#### December 2022