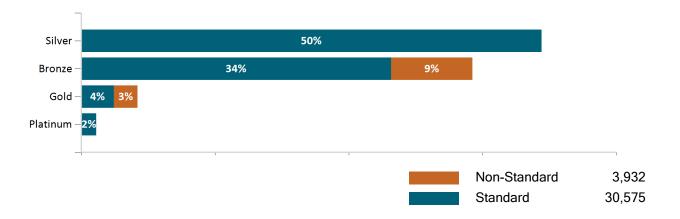

enrollment as of that month. Columns reflect subsequent retroactive changes, often termination for non-payment of premiums.



#### **ConnectorCare**

#### ConnectorCare Membership by Enrollment

December 2022



## ConnectorCare Membership Monthly Additions and Terminations December 2022



# Health Connector Board Report Metrics Report Date : December 2, 2022



### ConnectorCare Membership by Plan Type December 2022



### ConnectorCare Membership by Carrier December 2022





## **APTC-only**

## APTC-only Membership by Enrollment

December 2022



## APTC-only Membership Monthly Additions and Terminations December 2022



Report Date: December 2, 2022



#### APTC-only Membership by Carrier

December 2022



## APTC-only Membership by Metallic Tier and Standardization December 2022





### **Unsubsidized**

# Unsubsidized Membership by Enrollment December 2022



#### Unsubsidized Membership Monthly Additions and Terminations



Report Date: December 2, 2022



#### Unsubsidized Membership by Carrier

December 2022



### Unsubsidized Membership by Metallic Tier and Standardization

#### December 2022





## **Non-Group Dental**

#### Non-Group Dental Membership by Enrollment



# Non-Group Dental Membership Monthly Additions and Terminations December 2022



# Health Connector Board Report Metrics Report Date : December 2, 2022



### Non-Group Dental Membership by Benefits December 2022



## Non-Group Membership by Health and Dental Enrollment

December 2022





### **Health Connector for Business**

## Health Connector for Business Health Enrollment December 20