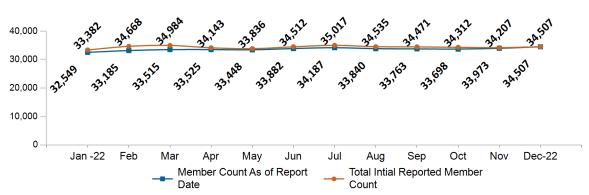

,973  | 34,507  |
| ConnectorCare                          | 147,585 | 149,165 | 150,839 | 149,284 | 141,595 | 140,553 | 139,510 | 138,091 | 138,187 | 137,788 | 134,315 | 132,083 |

Note: Enrollment / initial report date shows a month's total enrollment as of that month. Columns reflect subsequent retroactive changes, often termination for non-payment of premiums.



#### **ConnectorCare**

#### ConnectorCare Membership by Enrollment

December 2022



## ConnectorCare Membership Monthly Additions and Terminations December 2022



# Health Connector Board Report Metrics Report Date : December 2, 2022



### ConnectorCare Membership by Plan Type December 2022



### ConnectorCare Membership by Carrier December 2022





## **APTC-only**

## APTC-only Membership by Enrollment

December 2022



## APTC-only Membership Monthly Additions and Terminations December 2022



Report Date: December 2, 2022



#### APTC-only Membership by Carrier

December 2022



## APTC-only Membership by Metallic Tier and Standardization December 2022





### **Unsubsidized**

# Unsubsidized Membership by Enrollment December 2022



#### Unsubsidized Membership Monthly Additions and Terminations



Report Date: December 2, 2022



#### Unsubsidized Membership by Carrier

December 2022



### Unsubsidized Membership by Metallic Tier and Standardization

#### December 2022





## **Non-Group Dental**

#### Non-Group Dental Membership by Enrollment



# Non-Group Dental Membership Monthly Additions and Terminations December 2022



# Health Connector Board Report Metrics Report Date : December 2, 2022