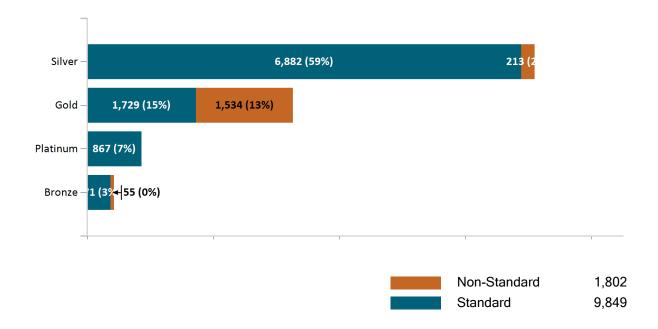

## Health Connector for Business Health Membership by Metallic Tier and Standardization December 2022