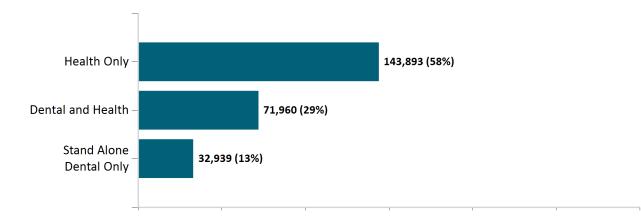

## Non-Group Membership by Health and Dental Enrollment

December 2022

#### December 2022

As of 12/2/2022 there are 260,937 members enrolled in Health Connector programs, including 215,856 non-group health plan enrollees

As of 12/02/22, there are **71,960** members with both health and dental coverage. They are not included with the stand alone dental enrollees above to avoid double-counting. Out of **12,142** small group members, **491** are dental only members.