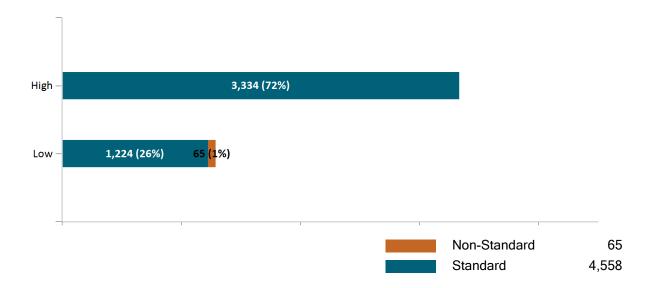

## Health Connector for Business Health Membership by Metallic Tier and Standardization December 2022