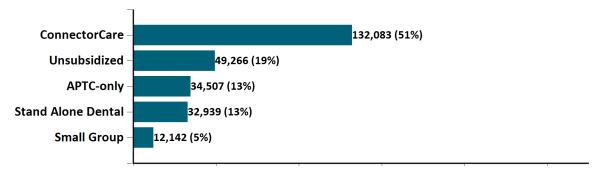

#### Total Membership in All Health Connector Programs

#### December 2022

As of 12/2/2022 there are 260,937 members enrolled in Health Connector programs, including 215,856 non-group health plan enrollees

As of 12/02/22, there are **71,960** members with both health and dental coverage. They are not included with the stand alone dental enrollees above to avoid double-counting. Out of **12,142** small group members, **491** are dental only members.