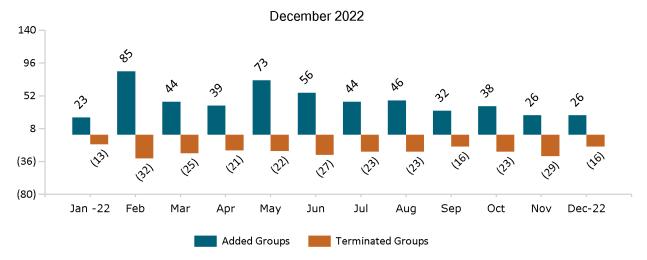

## Health Connector for Business Health Enrollment December 2022

Health Connector for Business Health Membership Monthly Additions and Terminations

Report Date: December 2, 2022