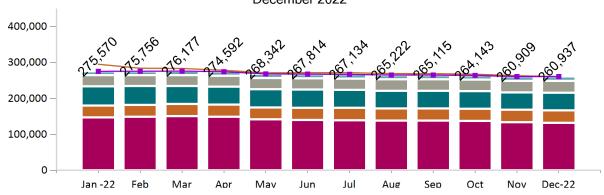

## Historical Membership in All Health Connector Programs December 2022

| Legend                                 | Jan-22  | Feb-22  | Mar-22  | Apr-22  | May-22  | Jun-22  | Jul-22  | Aug-22  | Sep-22  | Oct-22  | Nov-22  | Dec-22  |
|----------------------------------------|---------|---------|---------|---------|---------|---------|---------|---------|---------|---------|---------|---------|
| Enrollment /<br>Current Report<br>Date | 275,570 | 275,756 | 276,177 | 274,592 | 268,342 | 267,814 | 267,134 | 265,222 | 265,115 | 264,143 | 260,909 | 260,937 |
| Enrollment/<br>Initial Report<br>Date  | 295,196 | 284,167 | 283,534 | 278,448 | 271,335 | 271,745 | 271,750 | 269,263 | 268,976 | 267,569 | 263,366 | 260,937 |
| Small Group                            | 10,759  | 10,894  | 10,945  | 11,202  | 11,451  | 11,645  | 11,783  | 11,913  | 11,934  | 11,911  | 12,084  | 12,142  |
| Stand Alone<br>Dental                  | 30,925  | 30,585  | 30,323  | 30,731  | 31,434  | 31,631  | 31,574  | 31,676  | 31,649  | 31,686  | 32,355  | 32,939  |
| Unsubsidized                           | 53,752  | 51,927  | 50,555  | 49,850  | 50,414  | 50,103  | 50,080  | 49,702  | 49,582  | 49,060  | 48,182  | 49,266  |
| Advance<br>Premium Tax<br>Credit Only  | 32,549  | 33,185  | 33,515  | 33,525  | 33,448  | 33,882  | 34,187  | 33,840  | 33,763  | 33,698  | 33,973  | 34,507  |
| ConnectorCare                          | 147,585 | 149,165 | 150,839 | 149,284 | 141,595 | 140,553 | 139,510 | 138,091 | 138,187 | 137,788 | 134,315 | 132,083 |

Note: Enrollment / initial report date shows a month's total enrollment as of that month. Columns reflect subsequent retroactive changes, often termination for non-payment of premiums.