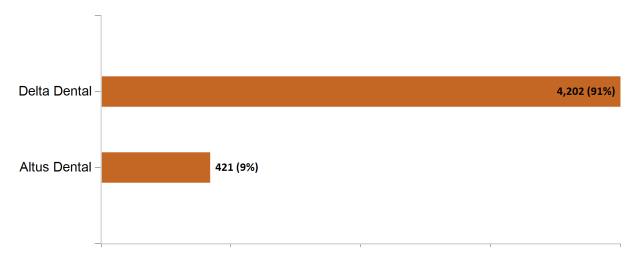

h Connector for Business Health Membership Monthly Additions and Terminations



Report Date: December 2, 2022



#### Health Connector for Business Health Membership by Carrier December 2022



## Health Connector for Business Health Membership by Choice Model December 2022



# Health Connector Board Report Metrics Report Date : December 2, 2022



## Health Connector for Business Health Membership by Metallic Tier and Standardization December 2022





#### **Health Connector for Business**

#### Health Connector for Business Group Dental Enrollment



#### Health Connector for Business Dental Group Monthly Additions and Terminations



# Health Connector Board Report Metrics Report Date : December 2, 2022



## Health Connector for Business Dental Membership by Carrier

December 2022



## Health Connector for Business Dental Membership by Tier December 2022