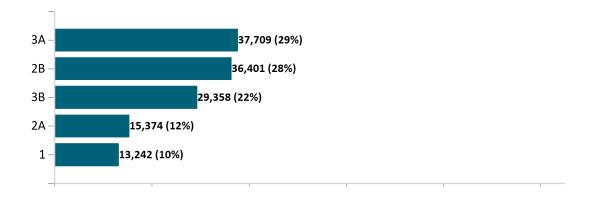

>Premium Tax<br>Credit Only  | 32,549  | 33,185  | 33,515  | 33,525  | 33,448  | 33,882  | 34,187  | 33,840  | 33,763  | 33,698  | 33,973  | 34,507  |
| ConnectorCare                          | 147,585 | 149,165 | 150,839 | 149,284 | 141,595 | 140,553 | 139,510 | 138,091 | 138,187 | 137,788 | 134,315 | 132,083 |

Note: Enrollment / initial report date shows a month's total enrollment as of that month. Columns reflect subsequent retroactive changes, often termination for non-payment of premiums.



#### **ConnectorCare**

#### ConnectorCare Membership by Enrollment

December 2022



## ConnectorCare Membership Monthly Additions and Terminations December 2022



# Health Connector Board Report Metrics Report Date : December 2, 2022



### ConnectorCare Membership by Plan Type December 2022



### ConnectorCare Membership by Carrier December 2022





## **APTC-only**

## APTC-only Membership by Enrollment

December 2022



## APTC-only Membership Monthly Additions and Terminations December 2022



Report Date: December 2, 2022



#### APTC-only Membership by Carrier

December 2022



## APTC-only Membership by Metallic Tier and Standardization December 2022





### **Unsubsidized**

# Unsubsidized Membership by Enrollment December 2022



#### Unsubsidized Membership Monthly Additions and Terminations



Report Date: December 2, 2022



#### Unsubsidized Membership by Carrier

December 2022



### Unsubsidized Membership by Metallic Tier and Standardization

#### December 2022





## **Non-Group Dental**

#### Non-Group Dental Membership by Enrollment



# Non-Group Dental