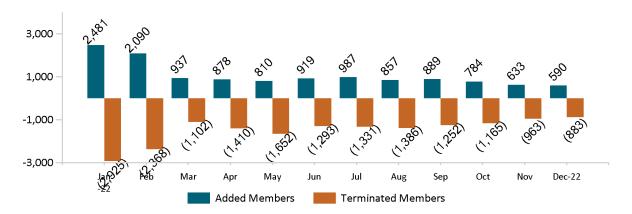

## APTC-only Membership Monthly Additions and Terminations December 2022

Report Date: December 2, 2022