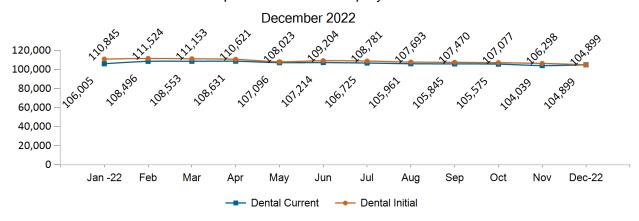

Type December 2022



### ConnectorCare Membership by Carrier December 2022





## **APTC-only**

## APTC-only Membership by Enrollment

December 2022



## APTC-only Membership Monthly Additions and Terminations December 2022



Report Date: December 2, 2022



#### APTC-only Membership by Carrier

December 2022



## APTC-only Membership by Metallic Tier and Standardization December 2022





### **Unsubsidized**

# Unsubsidized Membership by Enrollment December 2022



#### Unsubsidized Membership Monthly Additions and Terminations



Report Date: December 2, 2022



#### Unsubsidized Membership by Carrier

December 2022



### Unsubsidized Membership by Metallic Tier and Standardization

#### December 2022





## **Non-Group Dental**

#### Non-Group Dental Membership by Enrollment



# Non-Group Dental Membership Monthly Additions and Terminations December 2022



# Health Connector Board Report Metrics Report Date : December 2, 2022



### Non-Group Dental Membership by Benefits December 2022



## Non-Group Membership by Health and Dental Enrollment

December 2022





### **Health Connector for Business**

## Health Connector for Business Health Enrollment December 2022



Health Connector for Business Health Membership Monthly Additions and Terminations



Report Date: December 2, 2022



#### Health Connector for Business Health Membership by Carrier December 2022



## Health Connector for Business Health Membership by Choice Model December 2022



# Health Connector Board Report Metrics Report Date : December 2, 2022



## Health Connector for Business Health