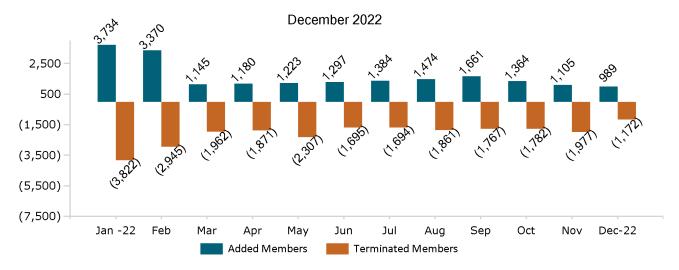

#### Unsubsidized Membership Monthly Additions and Terminations

Report Date: December 2, 2022