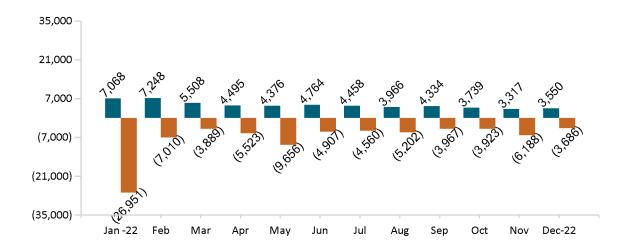

53,752  | 51,927  | 50,555  | 49,850  | 50,414  | 50,103  | 50,080  | 49,702  | 49,582  | 49,060  | 48,182  | 49,266  |
| Advance<br>Premium Tax<br>Credit Only  | 32,549  | 33,185  | 33,515  | 33,525  | 33,448  | 33,882  | 34,187  | 33,840  | 33,763  | 33,698  | 33,973  | 34,507  |
| ConnectorCare                          | 147,585 | 149,165 | 150,839 | 149,284 | 141,595 | 140,553 | 139,510 | 138,091 | 138,187 | 137,788 | 134,315 | 132,083 |

Note: Enrollment / initial report date shows a month's total enrollment as of that month. Columns reflect subsequent retroactive changes, often termination for non-payment of premiums.



#### **ConnectorCare**

#### ConnectorCare Membership by Enrollment

December 2022



## ConnectorCare Membership Monthly Additions and Terminations December 2022



# Health Connector Board Report Metrics Report Date : December 2, 2022



### ConnectorCare Membership by Plan Type December 2022



### ConnectorCare Membership by Carrier December 2022





## **APTC-only**

## APTC-only Membership by Enrollment

December 2022



## APTC-only Membership Monthly Additions and Terminations December 2022



Report Date: December 2, 2022



#### APTC-only Membership by Carrier

December 2022



## APTC-only Membership by Metallic Tier and Standardization December 2022





### **Unsubsidized**

# Unsubsidized Membership by Enrollment December 2022



#### Unsubsidized Membership Monthly Additions and Terminations



Report Date: December 2, 2022



#### Unsubsidized Membership by Carrier

December 2022



### Unsubsidized Membership by Metallic Tier and St