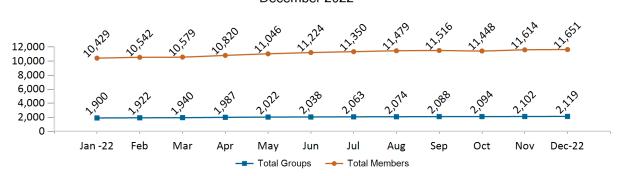

## Health Connector for Business Health Enrollment December 2022

Health Connector for Business Health Membership Monthly Additions and Terminations

Report Date: December 2, 2022