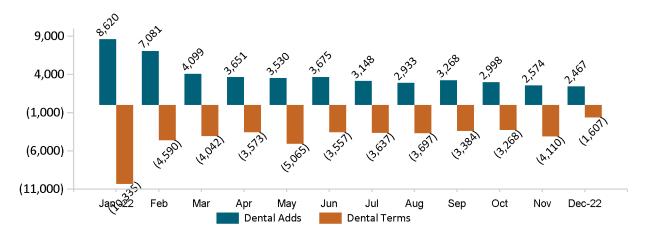

## **APTC-only**

## APTC-only Membership by Enrollment

December 2022



## APTC-only Membership Monthly Additions and Terminations December 2022



Report Date: December 2, 2022



#### APTC-only Membership by Carrier

December 2022



## APTC-only Membership by Metallic Tier and Standardization December 2022





### **Unsubsidized**

# Unsubsidized Membership by Enrollment December 2022



#### Unsubsidized Membership Monthly Additions and Terminations



Report Date: December 2, 2022



#### Unsubsidized Membership by Carrier

December 2022



### Unsubsidized Membership by Metallic Tier and Standardization

#### December 2022





## **Non-Group Dental**

#### Non-Group Dental Membership by Enrollment



# Non-Group Dental Membership Monthly Additions and Terminations December 2022



# Health Connector Board Report Metrics Report Date : December 2, 2022



### Non-Group Dental Membership by Benefits December 2022



## Non-Group Membership by Health and Dental Enrollment

December 2022





### **Health Connector for Business**

## Health Connector for Business Health Enrollment December 2022



Health Connector for Business Health Membership Monthly Additions and Terminations



Report Date: December 2, 2022



#### Health Connector for Business Health Membership by Carrier December 2022



## Health Connector for Business Health Membership by Choice Model December 2022



# Health Connector Board Report Metrics Report Date : December 2, 2022



## Health Connector for Business Health Membership by Metallic Tier and Standardization December 2022





#### **Health C