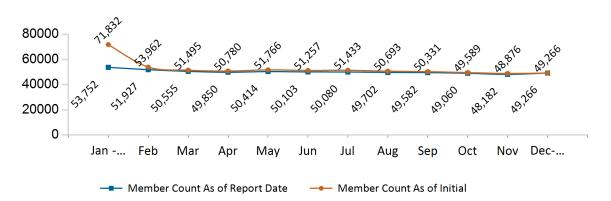

en termination for non-payment of premiums.



#### **ConnectorCare**

#### ConnectorCare Membership by Enrollment

December 2022



## ConnectorCare Membership Monthly Additions and Terminations December 2022



# Health Connector Board Report Metrics Report Date : December 2, 2022



### ConnectorCare Membership by Plan Type December 2022



### ConnectorCare Membership by Carrier December 2022





## **APTC-only**

## APTC-only Membership by Enrollment

December 2022



## APTC-only Membership Monthly Additions and Terminations December 2022



Report Date: December 2, 2022



#### APTC-only Membership by Carrier

December 2022



## APTC-only Membership by Metallic Tier and Standardization December 2022





### **Unsubsidized**

# Unsubsidized Membership by Enrollment December 2022



#### Unsubsidized Membership Monthly Additions and Terminations



Report Date: December 2, 2022



#### Unsubsidized Membership by Carrier

December 2022



### Unsubsidized Membership by Metallic Tier and Standardization

#### December 2022





## **Non-Group Dental**

#### Non-Group Dental Membership by Enrollment



# Non-Group Dental Membership Monthly Additions and Terminations December 2022



# Health Connector Board Report Metrics Report Date : December 2, 2022



### Non-Group Dental Membership by Benefits December 2022



## Non-Group Membership by Health and Dental Enrollment

December 2022





### **Health Connector for Business**

## Health Connector for Business Health Enrollment December 2022



Health Connector for Business Health Membership Monthly Additions and Termi