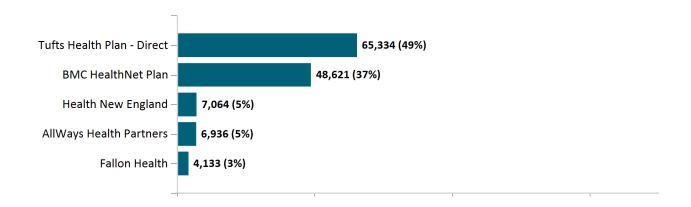

| 33,525  | 33,448  | 33,882  | 34,187  | 33,840  | 33,763  | 33,698  | 33,973  | 34,507  |
| ConnectorCare                          | 147,585 | 149,165 | 150,839 | 149,284 | 141,595 | 140,553 | 139,510 | 138,091 | 138,187 | 137,788 | 134,315 | 132,083 |

Note: Enrollment / initial report date shows a month's total enrollment as of that month. Columns reflect subsequent retroactive changes, often termination for non-payment of premiums.



#### **ConnectorCare**

#### ConnectorCare Membership by Enrollment

December 2022



## ConnectorCare Membership Monthly Additions and Terminations December 2022



# Health Connector Board Report Metrics Report Date : December 2, 2022



### ConnectorCare Membership by Plan Type December 2022



### ConnectorCare Membership by Carrier December 2022





## **APTC-only**

## APTC-only Membership by Enrollment

December 2022



## APTC-only Membership Monthly Additions and Terminations December 2022



Report Date: December 2, 2022



#### APTC-only Membership by Carrier

December 2022



## APTC-only Membership by Metallic Tier and Standardization December 2022





### **Unsubsidized**

# Unsubsidized Membership by Enrollment December 2022



#### Unsubsidized Membership Monthly Additions and Terminations



Report Date: December 2, 2022



#### Unsubsidized Membership by Carrier

December 2022



### Unsubsidized Membership by Metallic Tier and Standardization

#### December 2022





## **Non-Group Dental**

#### Non-Group Dental Membership by Enrollment



# Non-Group Dental Membership Monthly Additions and Terminations December 20