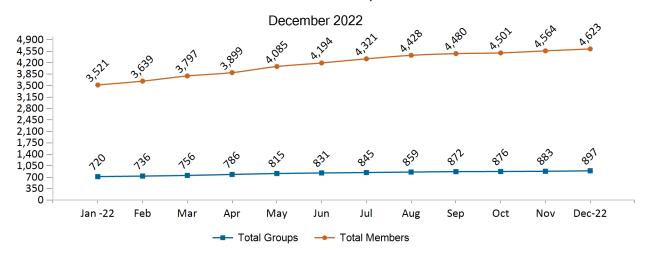

## Health Connector for Business Health Enrollment December 2022

Health Connector for Business Health Membership Monthly Additions and Terminations

Report Date: December 2, 2022