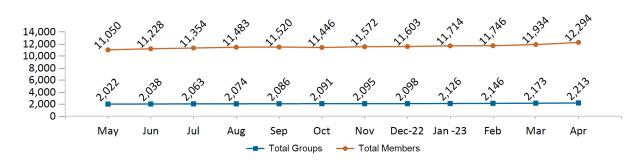

### **Health Connector for Business**

Health Connector for Business Health Enrollment April 2023

Health Connector for Business Health Membership Monthly Additions and Terminations

Report Date: April 2, 2023