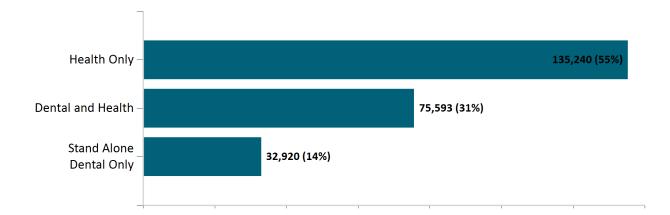

#### Total Membership in All Health Connector Programs

April 2023

As of 4/2/2023 there are 256,610 members enrolled in Health Connector programs, including 210,833 non-group health plan enrollees

As of 04/02/23, there are **75,593** members with both health and dental coverage. They are not included with the stand alone dental enrollees above to avoid double-counting. Out of **12,857** small group members, **563** are dental only members.

# Non-Group Membership by Health and Dental Enrollment April 2023