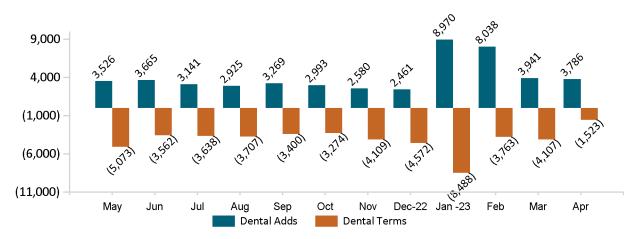

### Non-Group Dental Membership Monthly Additions and Terminations April 2023

Report Date: April 2, 2023