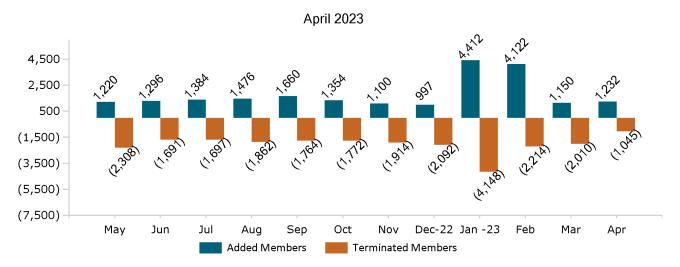

#### Unsubsidized Membership Monthly Additions and Terminations

Report Date: April 2, 2023