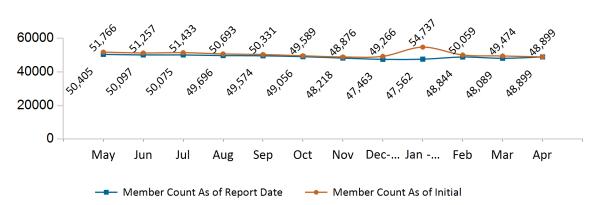

## Unsubsidized Membership by Enrollment April 2023

## Historical Membership in All Health Connector Programs April 2023

| Legend                                 | May-22  | Jun-22  | Jul-22  | Aug-22  | Sep-22  | Oct-22  | Nov-22  | Dec-22  | Jan-23  | Feb-23  | Mar-23  | Apr-23  |
|----------------------------------------|---------|---------|---------|---------|---------|---------|---------|---------|---------|---------|---------|---------|
| Enrollment /<br>Current Report<br>Date | 268,187 | 267,658 | 266,959 | 265,032 | 264,931 | 263,976 | 259,205 | 255,206 | 248,585 | 252,932 | 254,631 | 256,610 |
| Enrollment/<br>Initial Report<br>Date  | 271,335 | 271,745 | 271,750 | 269,263 | 268,976 | 267,569 | 263,366 | 260,937 | 259,008 | 258,983 | 259,212 | 256,615 |
| Small Group                            | 11,455  | 11,648  | 11,786  | 11,916  | 11,937  | 11,907  | 12,039  | 12,096  | 12,227  | 12,265  | 12,478  | 12,857  |
| Stand Alone<br>Dental                  | 31,375  | 31,559  | 31,493  | 31,576  | 31,536  | 31,564  | 32,295  | 32,183  | 31,562  | 31,780  | 31,718  | 32,920  |
| Unsubsidized                           | 50,405  | 50,097  | 50,075  | 49,696  | 49,574  | 49,056  | 48,218  | 47,463  | 47,562  | 48,844  | 48,089  | 48,899  |
| Advance<br>Premium Tax<br>Credit Only  | 33,445  | 33,876  | 34,177  | 33,835  | 33,767  | 33,701  | 33,606  | 33,760  | 34,982  | 35,259  | 35,714  | 35,806  |
| ConnectorCare                          | 141,507 | 140,478 | 139,428 | 138,009 | 138,117 | 137,748 | 133,047 | 129,704 | 122,252 | 124,784 | 126,632 | 126,128 |