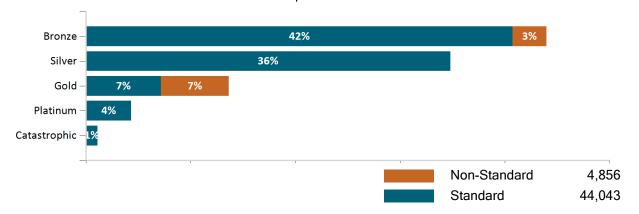

3



### ConnectorCare Membership by Carrier April 2023





## **APTC-only**

APTC-only Membership by Enrollment

April 2023 40,000 30,000 20,000 10,000 0 May Jun Aug Sep Oct Dec-22 Jan -23 Mar Apr Total Intial Reported Member Member Count As of Report Date Count

## APTC-only Membership Monthly Additions and Terminations April 2023



Report Date: April 2, 2023



### APTC-only Membership by Carrier

April 2023



#### APTC-only Membership by Metallic Tier and Standardization April 2023





### **Unsubsidized**

## Unsubsidized Membership by Enrollment April 2023



#### Unsubsidized Membership Monthly Additions and Terminations



Report Date: April 2, 2023



## Unsubsidized Membership by Carrier April 2023



# Unsubsidized Membership by Metallic Tier and Standardization April 2023





## **Non-Group Dental**

#### Non-Group Dental Membership by Enrollment



### Non-Group Dental Membership Monthly Additions and Terminations April 2023



Report Date: April 2, 2023



#### Non-Group Dental Membership by Benefits April 2023



# Non-Group Membership by Health and Dental Enrollment April 2023





### **Health Connector for Business**

Health Connector for Business Health Enrollment April 2023



Health Connector for Business Health Membership Monthly Additions and Terminations



Report Date: April 2, 2023



#### Health Connector for Business Health Membership by Carrier April 2023



#### Health Connector for Business Health Membership by Choice Model April 2023



## Health Connector Board Report Metrics Report Date: April 2, 2023



Health Connector for Business H