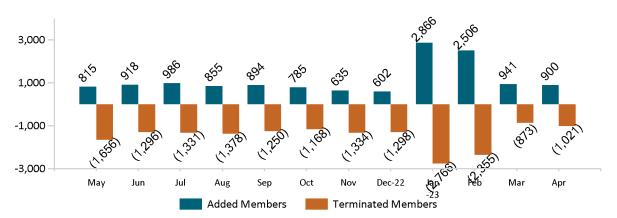

n for non-payment of premiums.



#### **ConnectorCare**

# ConnectorCare Membership by Enrollment April 2023

240,000 200,000 160,000 120,000 80,000 40,000 0 May Aug Dec-22 Jan -23 Mar Apr Total Member Count As of Total Intial Reported Member Report Date Count

## ConnectorCare Membership Monthly Additions and Terminations April 2023



## Health Connector Board Report Metrics Report Date : April 2, 2023



### ConnectorCare Membership by Plan Type April 2023



### ConnectorCare Membership by Carrier April 2023





## **APTC-only**

APTC-only Membership by Enrollment

April 2023 40,000 30,000 20,000 10,000 0 May Jun Aug Sep Oct Dec-22 Jan -23 Mar Apr Total Intial Reported Member Member Count As of Report Date Count

## APTC-only Membership Monthly Additions and Terminations April 2023



Report Date: April 2, 2023



### APTC-only Membership by Carrier

April 2023



#### APTC-only Membership by Metallic Tier and Standardization April 2023





### **Unsubsidized**

## Unsubsidized Membership by Enrollment April 2023



#### Unsubsidized Membership Monthly Additions and Terminations



Report Date: April 2, 2023



## Unsubsidized Membership by Carrier April 2023



# Unsubsidized Membership by Metallic Tier and Standardization April 2023





## **Non-Group Dental**

#### Non-Group Dental Membership by Enrollment



### Non-Group Dental Membership Monthly Additions and Terminations April 2023



Report Date: April 2, 2023



#### Non-Group Dental Membership by Benefits April 2023



# Non-Group Membership by Health and Dental Enrollment April 2023





### **Health Conn