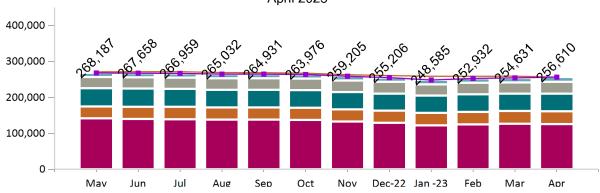

## Historical Membership in All Health Connector Programs April 2023

| Legend                                 | May-22  | Jun-22  | Jul-22  | Aug-22  | Sep-22  | Oct-22  | Nov-22  | Dec-22  | Jan-23  | Feb-23  | Mar-23  | Apr-23  |
|----------------------------------------|---------|---------|---------|---------|---------|---------|---------|---------|---------|---------|---------|---------|
| Enrollment /<br>Current Report<br>Date | 268,187 | 267,658 | 266,959 | 265,032 | 264,931 | 263,976 | 259,205 | 255,206 | 248,585 | 252,932 | 254,631 | 256,610 |
| Enrollment/<br>Initial Report<br>Date  | 271,335 | 271,745 | 271,750 | 269,263 | 268,976 | 267,569 | 263,366 | 260,937 | 259,008 | 258,983 | 259,212 | 256,615 |
| Small Group                            | 11,455  | 11,648  | 11,786  | 11,916  | 11,937  | 11,907  | 12,039  | 12,096  | 12,227  | 12,265  | 12,478  | 12,857  |
| Stand Alone<br>Dental                  | 31,375  | 31,559  | 31,493  | 31,576  | 31,536  | 31,564  | 32,295  | 32,183  | 31,562  | 31,780  | 31,718  | 32,920  |
| Unsubsidized                           | 50,405  | 50,097  | 50,075  | 49,696  | 49,574  | 49,056  | 48,218  | 47,463  | 47,562  | 48,844  | 48,089  | 48,899  |
| Advance<br>Premium Tax<br>Credit Only  | 33,445  | 33,876  | 34,177  | 33,835  | 33,767  | 33,701  | 33,606  | 33,760  | 34,982  | 35,259  | 35,714  | 35,806  |
| ConnectorCare                          | 141,507 | 140,478 | 139,428 | 138,009 | 138,117 | 137,748 | 133,047 | 129,704 | 122,252 | 124,784 | 126,632 | 126,128 |

Note: Enrollment / initial report date shows a month's total enrollment as of that month. Columns reflect subsequent retroactive changes, often termination for non-payment of premiums.

# ConnectorCare Membership by Enrollment April 2023

240,000 200,000 160,000 120,000 80,000 40,000 0 May Aug Dec-22 Jan -23 Mar Apr Total Member Count As of Total Intial Reported Member Report Date Count