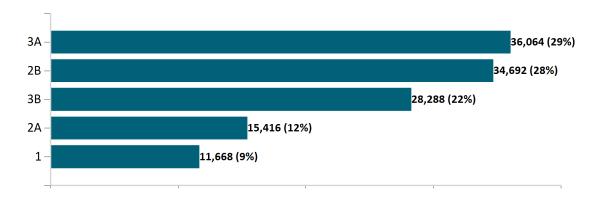

14  | 35,806  |
| ConnectorCare                          | 141,507 | 140,478 | 139,428 | 138,009 | 138,117 | 137,748 | 133,047 | 129,704 | 122,252 | 124,784 | 126,632 | 126,128 |

Note: Enrollment / initial report date shows a month's total enrollment as of that month. Columns reflect subsequent retroactive changes, often termination for non-payment of premiums.



#### **ConnectorCare**

# ConnectorCare Membership by Enrollment April 2023

240,000 200,000 160,000 120,000 80,000 40,000 0 May Aug Dec-22 Jan -23 Mar Apr Total Member Count As of Total Intial Reported Member Report Date Count

## ConnectorCare Membership Monthly Additions and Terminations April 2023



## Health Connector Board Report Metrics Report Date : April 2, 2023



### ConnectorCare Membership by Plan Type April 2023



### ConnectorCare Membership by Carrier April 2023





## **APTC-only**

APTC-only Membership by Enrollment

April 2023 40,000 30,000 20,000 10,000 0 May Jun Aug Sep Oct Dec-22 Jan -23 Mar Apr Total Intial Reported Member Member Count As of Report Date Count

## APTC-only Membership Monthly Additions and Terminations April 2023



Report Date: April 2, 2023



### APTC-only Membership by Carrier

April 2023



#### APTC-only Membership by Metallic Tier and Standardization April 2023





### **Unsubsidized**

## Unsubsidized Membership by Enrollment April 2023



#### Unsubsidized Membership Monthly Additions and Terminations



Report Date: April 2, 2023



## Unsubsidized Membership by Carrier April 2023



# Unsubsidized Membership by Metallic Tier and Standardization April 2023