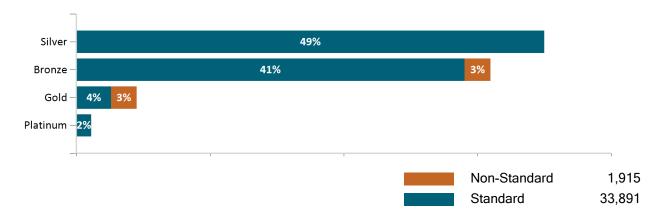

May Aug Dec-22 Jan -23 Mar Apr Total Member Count As of Total Intial Reported Member Report Date Count

## ConnectorCare Membership Monthly Additions and Terminations April 2023



## Health Connector Board Report Metrics Report Date : April 2, 2023



### ConnectorCare Membership by Plan Type April 2023



### ConnectorCare Membership by Carrier April 2023





## **APTC-only**

APTC-only Membership by Enrollment

April 2023 40,000 30,000 20,000 10,000 0 May Jun Aug Sep Oct Dec-22 Jan -23 Mar Apr Total Intial Reported Member Member Count As of Report Date Count

## APTC-only Membership Monthly Additions and Terminations April 2023



Report Date: April 2, 2023



### APTC-only Membership by Carrier

April 2023



#### APTC-only Membership by Metallic Tier and Standardization April 2023





### **Unsubsidized**

## Unsubsidized Membership by Enrollment April 2023



#### Unsubsidized Membership Monthly Additions and Terminations



Report Date: April 2, 2023



## Unsubsidized Membership by Carrier April 2023



# Unsubsidized Membership by Metallic Tier and Standardization April 2023





## **Non-Group Dental**

#### Non-Group Dental Membership by Enrollment



### Non-Group Dental Membership Monthly Additions and Terminations April 2023



Report Date: April 2, 2023



#### Non-Group Dental Membership by Benefits April 2023



# Non-Group Membership by Health and Dental Enrollment April 2023





### **Health Connector for Business**

Health Connector for Business Health Enrollment April 2023



Health Connector for Business Health Membership Monthly Additions and Term