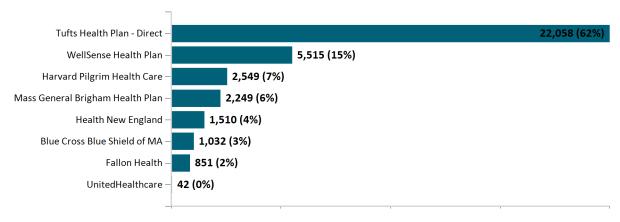

hip by Enrollment April 2023

240,000 200,000 160,000 120,000 80,000 40,000 0 May Aug Dec-22 Jan -23 Mar Apr Total Member Count As of Total Intial Reported Member Report Date Count

## ConnectorCare Membership Monthly Additions and Terminations April 2023



## Health Connector Board Report Metrics Report Date : April 2, 2023



### ConnectorCare Membership by Plan Type April 2023



### ConnectorCare Membership by Carrier April 2023





## **APTC-only**

APTC-only Membership by Enrollment

April 2023 40,000 30,000 20,000 10,000 0 May Jun Aug Sep Oct Dec-22 Jan -23 Mar Apr Total Intial Reported Member Member Count As of Report Date Count

## APTC-only Membership Monthly Additions and Terminations April 2023



Report Date: April 2, 2023



### APTC-only Membership by Carrier

April 2023



#### APTC-only Membership by Metallic Tier and Standardization April 2023





### **Unsubsidized**

## Unsubsidized Membership by Enrollment April 2023



#### Unsubsidized Membership Monthly Additions and Terminations



Report Date: April 2, 2023



## Unsubsidized Membership by Carrier April 2023



# Unsubsidized Membership by Metallic Tier and Standardization April 2023





## **Non-Group Dental**

#### Non-Group Dental Membership by Enrollment



### Non-Group Dental Membership Monthly Additions and Terminations April 2023



Report Date: April 2, 2023



#### Non-Group Dental Membership by Benefits April 2023



# Non-Group Membership by Health and Dental Enrollment April 2023





### **Health Connector for Business**

Health Connector for Business Health Enrollment April 2023