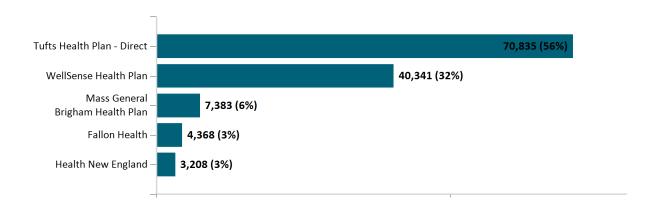

| 141,507 | 140,478 | 139,428 | 138,009 | 138,117 | 137,748 | 133,047 | 129,704 | 122,252 | 124,784 | 126,632 | 126,128 |

Note: Enrollment / initial report date shows a month's total enrollment as of that month. Columns reflect subsequent retroactive changes, often termination for non-payment of premiums.



#### **ConnectorCare**

# ConnectorCare Membership by Enrollment April 2023

240,000 200,000 160,000 120,000 80,000 40,000 0 May Aug Dec-22 Jan -23 Mar Apr Total Member Count As of Total Intial Reported Member Report Date Count

## ConnectorCare Membership Monthly Additions and Terminations April 2023



## Health Connector Board Report Metrics Report Date : April 2, 2023



### ConnectorCare Membership by Plan Type April 2023



### ConnectorCare Membership by Carrier April 2023





## **APTC-only**

APTC-only Membership by Enrollment

April 2023 40,000 30,000 20,000 10,000 0 May Jun Aug Sep Oct Dec-22 Jan -23 Mar Apr Total Intial Reported Member Member Count As of Report Date Count

## APTC-only Membership Monthly Additions and Terminations April 2023



Report Date: April 2, 2023



### APTC-only Membership by Carrier

April 2023



#### APTC-only Membership by Metallic Tier and Standardization April 2023





### **Unsubsidized**

## Unsubsidized Membership by Enrollment April 2023



#### Unsubsidized Membership Monthly Additions and Terminations



Report Date: April 2, 2023



## Unsubsidized Membership by Carrier April 2023



# Unsubsidized Membership by Metallic Tier and Standardization April 2023





## **Non-Group Dental**

#### Non-Group Dental Member