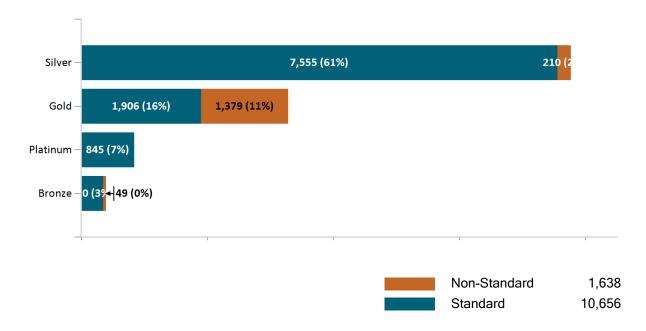

nrollment



### Non-Group Dental Membership Monthly Additions and Terminations April 2023



Report Date: April 2, 2023



#### Non-Group Dental Membership by Benefits April 2023



# Non-Group Membership by Health and Dental Enrollment April 2023





### **Health Connector for Business**

Health Connector for Business Health Enrollment April 2023



Health Connector for Business Health Membership Monthly Additions and Terminations



Report Date: April 2, 2023



#### Health Connector for Business Health Membership by Carrier April 2023



#### Health Connector for Business Health Membership by Choice Model April 2023



## Health Connector Board Report Metrics Report Date: April 2, 2023



Health Connector for Business Health Membership by Metallic Tier and Standardization April 2023





#### **Health Connector for Business**

#### Health Connector for Business Group Dental Enrollment



#### Health Connector for Business Dental Group Monthly Additions and Terminations



## Health Connector Board Report Metrics Report Date : April 2, 2023



## Health Connector for Business Dental Membership by Carrier April 2023



## Health Connector for Business Dental Membership by Tier April 2023