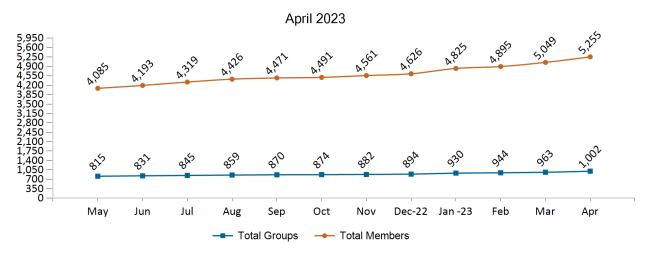

### **Health Connector for Business**

Health Connector for Business Health Enrollment April 2023

Health Connector for Business Health Membership Monthly Additions and Terminations

Report Date: April 2, 2023