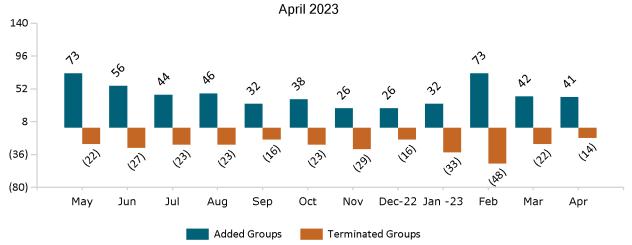

### **Health Connector for Business**

Health Connector for Business Health Enrollment April 2023

Health Connector for Business Health Membership Monthly Additions and Terminations

Report Date: April 2, 2023