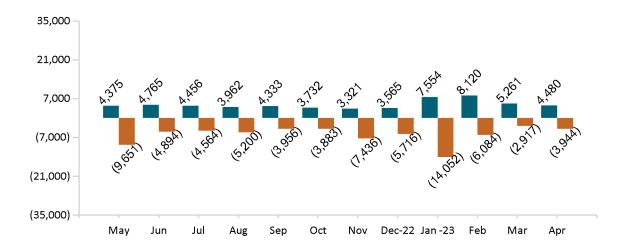

m Tax<br>Credit Only  | 33,445  | 33,876  | 34,177  | 33,835  | 33,767  | 33,701  | 33,606  | 33,760  | 34,982  | 35,259  | 35,714  | 35,806  |
| ConnectorCare                          | 141,507 | 140,478 | 139,428 | 138,009 | 138,117 | 137,748 | 133,047 | 129,704 | 122,252 | 124,784 | 126,632 | 126,128 |

Note: Enrollment / initial report date shows a month's total enrollment as of that month. Columns reflect subsequent retroactive changes, often termination for non-payment of premiums.



#### **ConnectorCare**

# ConnectorCare Membership by Enrollment April 2023

240,000 200,000 160,000 120,000 80,000 40,000 0 May Aug Dec-22 Jan -23 Mar Apr Total Member Count As of Total Intial Reported Member Report Date Count

## ConnectorCare Membership Monthly Additions and Terminations April 2023



## Health Connector Board Report Metrics Report Date : April 2, 2023



### ConnectorCare Membership by Plan Type April 2023



### ConnectorCare Membership by Carrier April 2023





## **APTC-only**

APTC-only Membership by Enrollment

April 2023 40,000 30,000 20,000 10,000 0 May Jun Aug Sep Oct Dec-22 Jan -23 Mar Apr Total Intial Reported Member Member Count As of Report Date Count

## APTC-only Membership Monthly Additions and Terminations April 2023



Report Date: April 2, 2023



### APTC-only Membership by Carrier

April 2023



#### APTC-only Membership by Metallic Tier and Standardization April 2023





### **Unsubsidized**

## Unsubsidized Membership by Enrollment April 2023



#### Unsubsidized Membership Monthly Additions and Terminations



Report Date: April 2, 2023



##