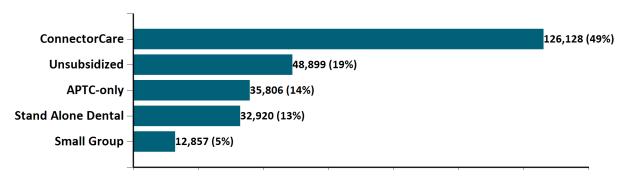

#### Total Membership in All Health Connector Programs

April 2023

As of 4/2/2023 there are 256,610 members enrolled in Health Connector programs, including 210,833 non-group health plan enrollees

As of 04/02/23, there are **75,593** members with both health and dental coverage. They are not included with the stand alone dental enrollees above to avoid double-counting. Out of **12,857** small group members, **563** are dental only members.

## Historical Membership in All Health Connector Programs April 2023

| Legend                                 | May-22  | Jun-22  | Jul-22  | Aug-22  | Sep-22  | Oct-22  | Nov-22  | Dec-22  | Jan-23  | Feb-23  | Mar-23  | Apr-23  |
|----------------------------------------|---------|---------|---------|---------|---------|---------|---------|---------|---------|---------|---------|---------|
| Enrollment /<br>Current Report<br>Date | 268,187 | 267,658 | 266,959 | 265,032 | 264,931 | 263,976 | 259,205 | 255,206 | 248,585 | 252,932 | 254,631 | 256,610 |
| Enrollment/<br>Initial Report<br>Date  | 271,335 | 271,745 | 271,750 | 269,263 | 268,976 | 267,569 | 263,366 | 260,937 | 259,008 | 258,983 | 259,212 | 256,615 |
| Small Group                            | 11,455  | 11,648  | 11,786  | 11,916  | 11,937  | 11,907  | 12,039  | 12,096  | 12,227  | 12,265  | 12,478  | 12,857  |
| Stand Alone<br>Dental                  | 31,375  | 31,559  | 31,493  | 31,576  | 31,536  | 31,564  | 32,295  | 32,183  | 31,562  | 31,780  | 31,718  | 32,920  |
| Unsubsidized                           | 50,405  | 50,097  | 50,075  | 49,696  | 49,574  | 49,056  | 48,218  | 47,463  | 47,562  | 48,844  | 48,089  | 48,899  |
| Advance<br>Premium Tax<br>Credit Only  | 33,445  | 33,876  | 34,177  | 33,835  | 33,767  | 33,701  | 33,606  | 33,760  | 34,982  | 35,259  | 35,714  | 35,806  |
| ConnectorCare                          | 141,507 | 140,478 | 139,428 | 138,009 | 138,117 | 137,748 | 133,047 | 129,704 | 122,252 | 124,784 | 126,632 | 126,128 |