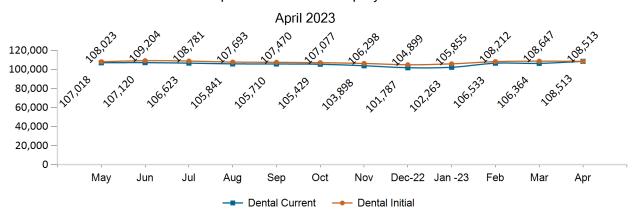

APTC-only Membership by Enrollment

April 2023 40,000 30,000 20,000 10,000 0 May Jun Aug Sep Oct Dec-22 Jan -23 Mar Apr Total Intial Reported Member Member Count As of Report Date Count

## APTC-only Membership Monthly Additions and Terminations April 2023



Report Date: April 2, 2023



### APTC-only Membership by Carrier

April 2023



#### APTC-only Membership by Metallic Tier and Standardization April 2023





### **Unsubsidized**

## Unsubsidized Membership by Enrollment April 2023



#### Unsubsidized Membership Monthly Additions and Terminations



Report Date: April 2, 2023



## Unsubsidized Membership by Carrier April 2023



# Unsubsidized Membership by Metallic Tier and Standardization April 2023





## **Non-Group Dental**

#### Non-Group Dental Membership by Enrollment



### Non-Group Dental Membership Monthly Additions and Terminations April 2023



Report Date: April 2, 2023



#### Non-Group Dental Membership by Benefits April 2023



# Non-Group Membership by Health and Dental Enrollment April 2023





### **Health Connector for Business**

Health Connector for Business Health Enrollment April 2023



Health Connector for Business Health Membership Monthly Additions and Terminations



Report Date: April 2, 2023



#### Health Connector for Business Health Membership by Carrier April 2023



#### Health Connector for Business Health Membership by Choice Model April 2023



## Health Connector Board Report Metrics Report Date: April 2, 2023



Health Connector for Business Health Membership by Metallic Tier and Standardization April 2023





#### **