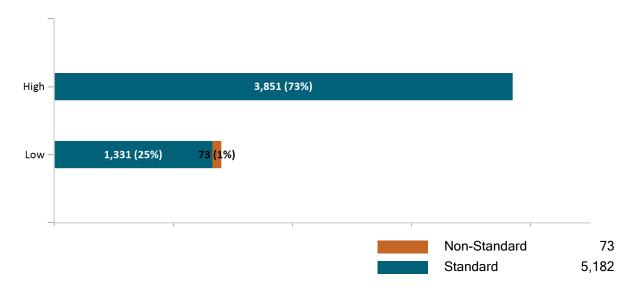

Additions and Terminations



Report Date: April 2, 2023



#### Health Connector for Business Health Membership by Carrier April 2023



#### Health Connector for Business Health Membership by Choice Model April 2023



## Health Connector Board Report Metrics Report Date: April 2, 2023



Health Connector for Business Health Membership by Metallic Tier and Standardization April 2023





#### **Health Connector for Business**

#### Health Connector for Business Group Dental Enrollment



#### Health Connector for Business Dental Group Monthly Additions and Terminations



## Health Connector Board Report Metrics Report Date : April 2, 2023



## Health Connector for Business Dental Membership by Carrier April 2023



## Health Connector for Business Dental Membership by Tier April 2023