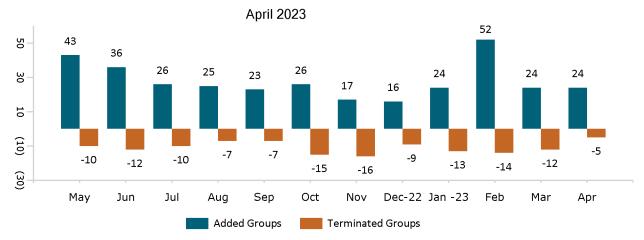

### **Health Connector for Business**

Health Connector for Business Health Enrollment April 2023

Health Connector for Business Health Membership Monthly Additions and Terminations

Report Date: April 2, 2023