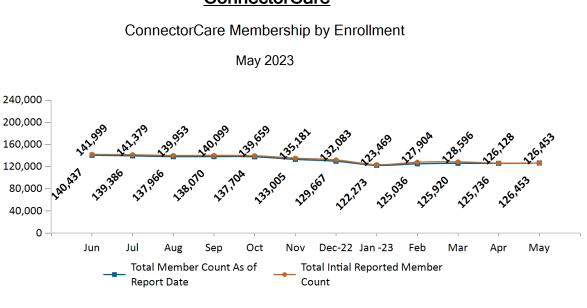

47,554             | 48,878  | 48,327  | 47,986    | 49,162                                      |
| Advance<br>Premium Tax<br>Credit Only  | 33,872  | 34,174  | 33,832            | 33,761  | 33,696  | 33,595   | 33,748  | 34,963             | 35,306  | 35,320  | 35,579    | 36,569                                      |
| ConnectorCare                          | 140,437 | 139,386 | 137,966           | 138,070 | 137,704 | 133,005  | 129,667 | 122,273            | 125,036 | 125,920 | 125,736   | 126,453                                     |

Historical Membership in All Health Connector Programs May 2023

Note: Enrollment / initial report date shows a month's total enrollment as of that month. Columns reflect subsequent retroactive changes, often termination for non-payment of premiums.





### **ConnectorCare**











# APTC-only







## APTC-only Membership by Metallic Tier and Standardization May 2023





# **Unsubsidized**



#### Unsubsidized Membership Monthly Additions and Terminations

May 2023





## Unsubsidized Membership by Carrier

May 2023



#### Unsubsidized Membership by Metallic Tier and Standardization

May 2023





# Non-Group Dental







Non-Group Membership by Health and Dental Enrollment

May 2023





# Health Connector for Business



Health Connector for Business Health Membership Monthly Additions and Terminations May 2023



#### Health Connector Board Report Metrics Report Date : May 2, 2023











Health Connector for Business Health Membership by Metallic Tier and Standardization





# Health Connector for Business



### Healt