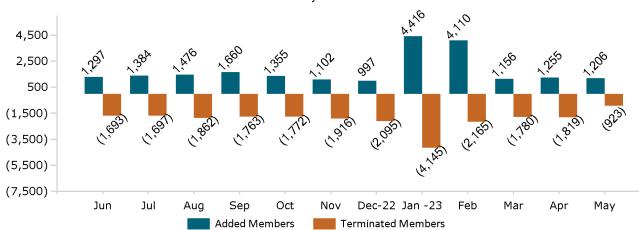

,963             | 35,306  | 35,320  | 35,579    | 36,569                                      |
| ConnectorCare                          | 140,437 | 139,386 | 137,966           | 138,070 | 137,704 | 133,005  | 129,667 | 122,273            | 125,036 | 125,920 | 125,736   | 126,453                                     |

Historical Membership in All Health Connector Programs May 2023

Note: Enrollment / initial report date shows a month's total enrollment as of that month. Columns reflect subsequent retroactive changes, often termination for non-payment of premiums.





### **ConnectorCare**











# APTC-only







## APTC-only Membership by Metallic Tier and Standardization May 2023





# **Unsubsidized**



#### Unsubsidized Membership Monthly Additions and Terminations

May 2023





## Unsubsidized Membership by Carrier

May 2023



#### Unsubsidized Membership by Metallic Tier and Standardization

May 2023





# Non-Group Dental







Non-Group Membership by Health and Dental Enrollment

May 2023





# Health Connector for Business



Health Connector for Business Health Membership Monthly Additions and Terminations May 2023



#### Health Connector Board Report Metrics Report Date : May 2, 2023











Health Connector for Business Health Membership by Metallic Tier and Standardization





# Health Connector for Business



### Health Connector for Business Dental Group Monthly Additions and Terminations



May 2023





### Health Connector for Business Dental Membership by Tier

#### May 2023