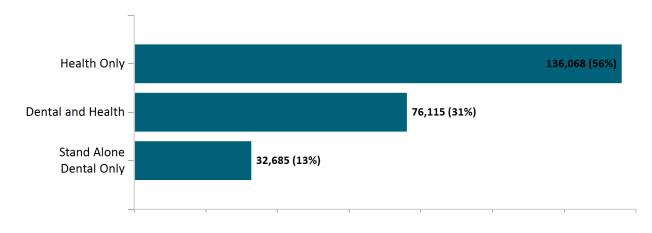

#### Total Membership in All Health Connector Programs

May 2023

As of 5/2/2023 there are 257,815 members enrolled in Health Connector programs, including 212,184 non-group health plan enrollees

As of 05/02/23, there are **76,115** members with both health and dental coverage. They are not included with the stand alone dental enrollees above to avoid double-counting. Out of **12,946** small group members, **547** are dental only members.

# Non-Group Dental

Non-Group Membership by Health and Dental Enrollment

May 2023