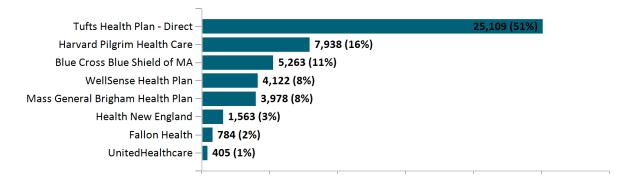

,569                                      |
| ConnectorCare                          | 140,437 | 139,386 | 137,966           | 138,070 | 137,704 | 133,005  | 129,667 | 122,273            | 125,036 | 125,920 | 125,736   | 126,453                                     |

Historical Membership in All Health Connector Programs May 2023

Note: Enrollment / initial report date shows a month's total enrollment as of that month. Columns reflect subsequent retroactive changes, often termination for non-payment of premiums.





### **ConnectorCare**











# APTC-only







## APTC-only Membership by Metallic Tier and Standardization May 2023





# **Unsubsidized**



#### Unsubsidized Membership Monthly Additions and Terminations

May 2023





## Unsubsidized Membership by Carrier

May 2023



#### Unsubsidized Membership by Metallic Tier and Standardization

May 2023





# Non-Group Dental







Non-Group Membership by Health and Dental Enrollment

May 2023





# Health Connector for Business



Health Connector for Business Health Membership Monthly Additions and Terminations May 2023



#### Health Connector Board Report Metrics Report Date : May 2, 2023











Health Connector for Business Health Membership by Metallic Tier and Standardization





# Health Connector for Business



### Health Connector for Business Dental Group Monthly Additions and Terminations



May 2023





### Health Connector for Business Dental Membership by Tier

#### May 2023