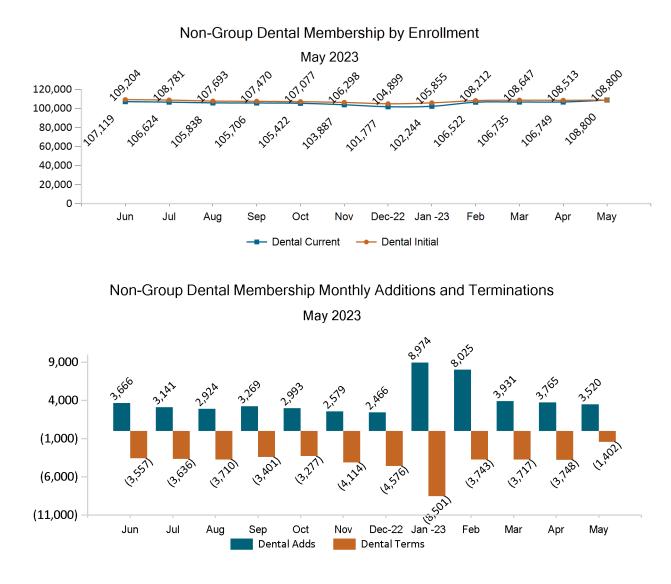

# Non-Group Dental

Non-Group Membership by Health and Dental Enrollment

May 2023