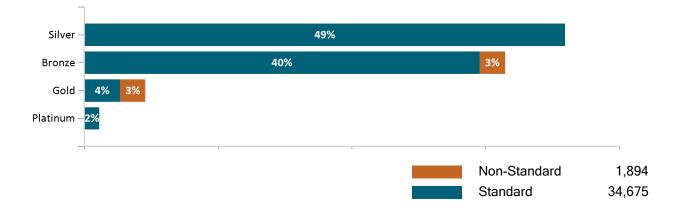

br>Credit Only  | 33,872  | 34,174  | 33,832            | 33,761  | 33,696  | 33,595   | 33,748  | 34,963             | 35,306  | 35,320  | 35,579    | 36,569                                      |
| ConnectorCare                          | 140,437 | 139,386 | 137,966           | 138,070 | 137,704 | 133,005  | 129,667 | 122,273            | 125,036 | 125,920 | 125,736   | 126,453                                     |

Historical Membership in All Health Connector Programs May 2023

Note: Enrollment / initial report date shows a month's total enrollment as of that month. Columns reflect subsequent retroactive changes, often termination for non-payment of premiums.





### **ConnectorCare**











# APTC-only







## APTC-only Membership by Metallic Tier and Standardization May 2023





# **Unsubsidized**



#### Unsubsidized Membership Monthly Additions and Terminations

May 2023





## Unsubsidized Membership by Carrier

May 2023



#### Unsubsidized Membership by Metallic Tier and Standardization

May 2023





# Non-Group Dental







Non-Group Membership by Health and Dental Enrollment

May 2023





# Health Connector for Business



Health Connector for Business Health Membership Monthly Additions and Terminations May 2023



#### Health Connector Board Report Metrics Report Date : May 2, 2023











Health Connector for Business Health Membership by Metallic Tier and Standardization





# Health Connector for Business



### Health Connector for Business Dental Group Monthly Additions and Terminations



May 2023





### Health Connector for Business D