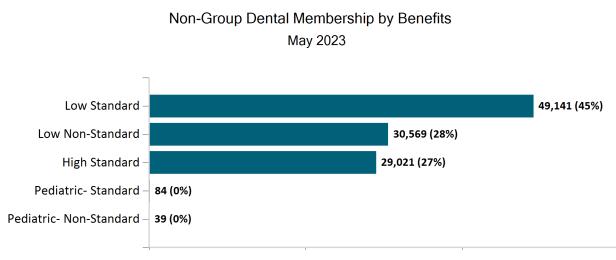

# Non-Group Dental

Non-Group Membership by Health and Dental Enrollment

May 2023