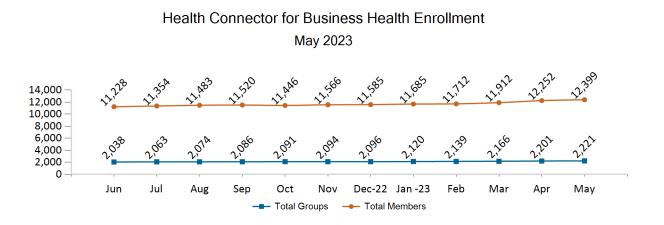

# Health Connector for Business

Health Connector for Business Health Membership Monthly Additions and Terminations May 2023

# Health Connector for Business