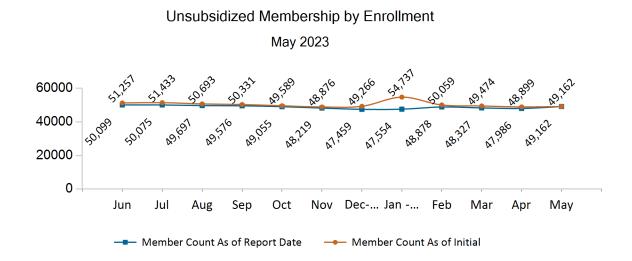

| 34,174  | 33,832            | 33,761  | 33,696  | 33,595   | 33,748  | 34,963             | 35,306  | 35,320  | 35,579    | 36,569                                      |
| ConnectorCare                          | 140,437 | 139,386 | 137,966           | 138,070 | 137,704 | 133,005  | 129,667 | 122,273            | 125,036 | 125,920 | 125,736   | 126,453                                     |

Historical Membership in All Health Connector Programs May 2023

Note: Enrollment / initial report date shows a month's total enrollment as of that month. Columns reflect subsequent retroactive changes, often termination for non-payment of premiums.





### **ConnectorCare**











# APTC-only







## APTC-only Membership by Metallic Tier and Standardization May 2023





# **Unsubsidized**



#### Unsubsidized Membership Monthly Additions and Terminations

May 2023





## Unsubsidized Membership by Carrier

May 2023



#### Unsubsidized Membership by Metallic Tier and Standardization

May 2023





# Non-Group Dental







Non-Group Membership by Health and Dental Enrollment

May 2023





# Health Connector for Business



Health Connector for Business Health Membership Monthly Additions and Terminations May 2023



#### Health Connector Board Report Metrics Report Date : May 2, 2023











Health Connector for Business Health Membership by Metallic Tier and Standardization





# Health Connector for Business



### Health Connector for Business Dental Group Monthly Additions and Terminations



May 2023





### Health Connector for Business Dental Membership by Tier