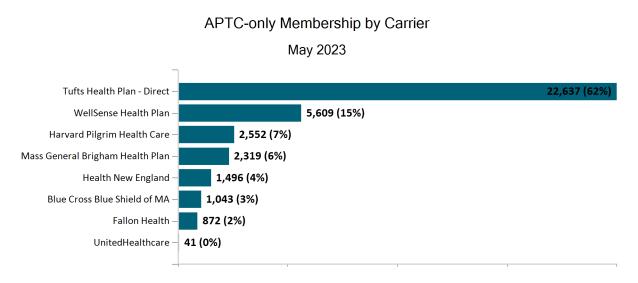

| 49,162                                      |
| Advance<br>Premium Tax<br>Credit Only  | 33,872  | 34,174  | 33,832            | 33,761  | 33,696  | 33,595   | 33,748  | 34,963             | 35,306  | 35,320  | 35,579    | 36,569                                      |
| ConnectorCare                          | 140,437 | 139,386 | 137,966           | 138,070 | 137,704 | 133,005  | 129,667 | 122,273            | 125,036 | 125,920 | 125,736   | 126,453                                     |

Historical Membership in All Health Connector Programs May 2023

Note: Enrollment / initial report date shows a month's total enrollment as of that month. Columns reflect subsequent retroactive changes, often termination for non-payment of premiums.





### **ConnectorCare**











# APTC-only







## APTC-only Membership by Metallic Tier and Standardization May 2023





# **Unsubsidized**



#### Unsubsidized Membership Monthly Additions and Terminations

May 2023





## Unsubsidized Membership by Carrier

May 2023



#### Unsubsidized Membership by Metallic Tier and Standardization

May 2023





# Non-Group Dental







Non-Group Membership by Health and Dental Enrollment

May 2023





# Health Connector for Business



Health Connector for Business Health Membership Monthly Additions and Terminations May 2023



#### Health Connector Board Report Metrics Report Date : May 2, 2023











Health Connector for Business Health Membership by Metallic Tier and Standardization





# Health Connector for Business



### Health Connector for Business Dental Group Monthly Additi