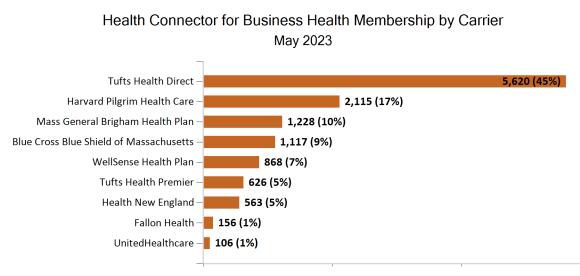

month's total enrollment as of that month. Columns reflect subsequent retroactive changes, often termination for non-payment of premiums.





### **ConnectorCare**











# APTC-only







## APTC-only Membership by Metallic Tier and Standardization May 2023





# **Unsubsidized**



#### Unsubsidized Membership Monthly Additions and Terminations

May 2023





## Unsubsidized Membership by Carrier

May 2023



#### Unsubsidized Membership by Metallic Tier and Standardization

May 2023





# Non-Group Dental







Non-Group Membership by Health and Dental Enrollment

May 2023





# Health Connector for Business



Health Connector for Business Health Membership Monthly Additions and Terminations May 2023



#### Health Connector Board Report Metrics Report Date : May 2, 2023











Health Connector for Business Health Membership by Metallic Tier and Standardization





# Health Connector for Business



### Health Connector for Business Dental Group Monthly Additions and Terminations



May 2023





### Health Connector for Business Dental Membership by Tier

#### May 2023