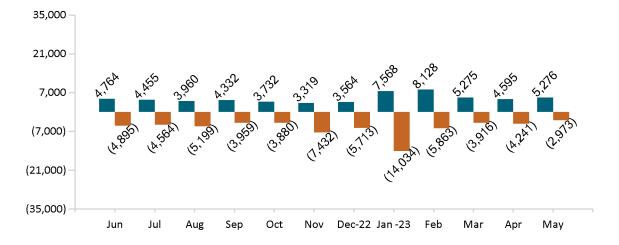

8  | 48,327  | 47,986    | 49,162                                      |
| Advance<br>Premium Tax<br>Credit Only  | 33,872  | 34,174  | 33,832            | 33,761  | 33,696  | 33,595   | 33,748  | 34,963             | 35,306  | 35,320  | 35,579    | 36,569                                      |
| ConnectorCare                          | 140,437 | 139,386 | 137,966           | 138,070 | 137,704 | 133,005  | 129,667 | 122,273            | 125,036 | 125,920 | 125,736   | 126,453                                     |

Historical Membership in All Health Connector Programs May 2023

Note: Enrollment / initial report date shows a month's total enrollment as of that month. Columns reflect subsequent retroactive changes, often termination for non-payment of premiums.





### **ConnectorCare**











# APTC-only







## APTC-only Membership by Metallic Tier and Standardization May 2023





# **Unsubsidized**



#### Unsubsidized Membership Monthly Additions and Terminations

May 2023





## Unsubsidized Membership by Carrier

May 2023



#### Unsubsidized Membership by Metallic Tier and Standardization

May 2023





# Non-Group Dental







Non-Group Membership by Health and Dental Enrollment

May 2023





# Health Connector for Business



Health Connector for Business Health Membership Monthly Additions and Terminations May 2023



#### Health Connector Board Report Metrics Report Date : May 2, 2023











Health Connector for Business Health Membership by Metallic Tier and Standardization





# Health Connector for Business



### Health Connector for Business De