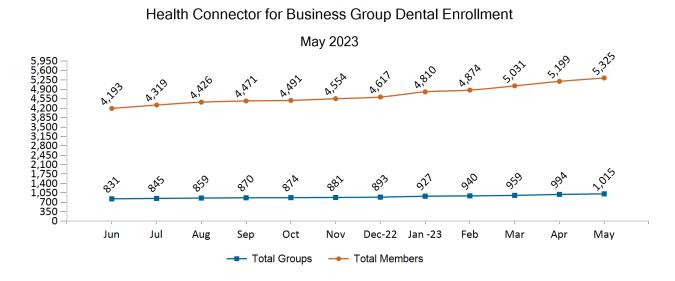

### Health Connector for Business Dental Group Monthly Additions and Terminations

May 2023

### Health Connector for Business Dental Membership by Tier