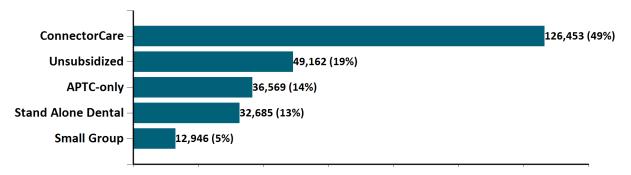

#### Total Membership in All Health Connector Programs

May 2023

As of 5/2/2023 there are 257,815 members enrolled in Health Connector programs, including 212,184 non-group health plan enrollees

As of 05/02/23, there are **76,115** members with both health and dental coverage. They are not included with the stand alone dental enrollees above to avoid double-counting. Out of **12,946** small group members, **547** are dental only members.