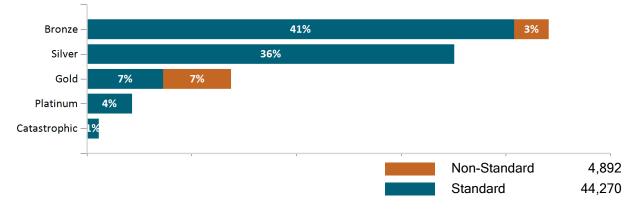

| 140,437 | 139,386 | 137,966           | 138,070 | 137,704 | 133,005  | 129,667 | 122,273            | 125,036 | 125,920 | 125,736   | 126,453                                     |

Historical Membership in All Health Connector Programs May 2023

Note: Enrollment / initial report date shows a month's total enrollment as of that month. Columns reflect subsequent retroactive changes, often termination for non-payment of premiums.





### **ConnectorCare**











# APTC-only







## APTC-only Membership by Metallic Tier and Standardization May 2023





# **Unsubsidized**



#### Unsubsidized Membership Monthly Additions and Terminations

May 2023





## Unsubsidized Membership by Carrier

May 2023



#### Unsubsidized Membership by Metallic Tier and Standardization

May 2023





# Non-Group Dental







Non-Group Membership by Health and Dental Enrollment

May 2023





# Health Connector for Business



Health Connector for Business Health Membership Monthly Additions and Terminations May 2023



#### Health Connector Board Report Metrics Report Date : May 2, 2023











Health Connector for Business Health Membership by Metallic Tier and Standardization





# Health Connector for Business



### Health Connector for Business Dental Group Monthly Additions and Terminations



May 2023





### Health Connector for Business Dental Membership by Tier

#### May 2023