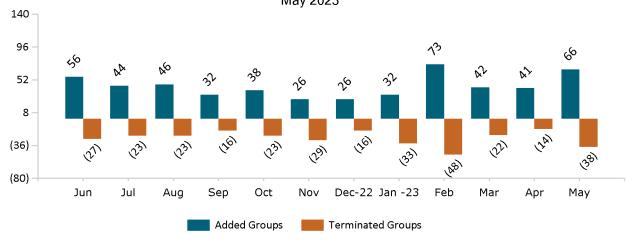

# Health Connector for Business

Health Connector for Business Health Membership Monthly Additions and Terminations May 2023

# Health Connector for Business