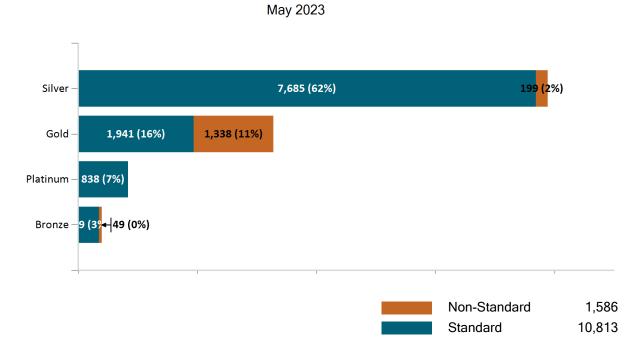

#### Health Connector Board Report Metrics Report Date : May 2, 2023

Health Connector for Business Health Membership by Metallic Tier and Standardization