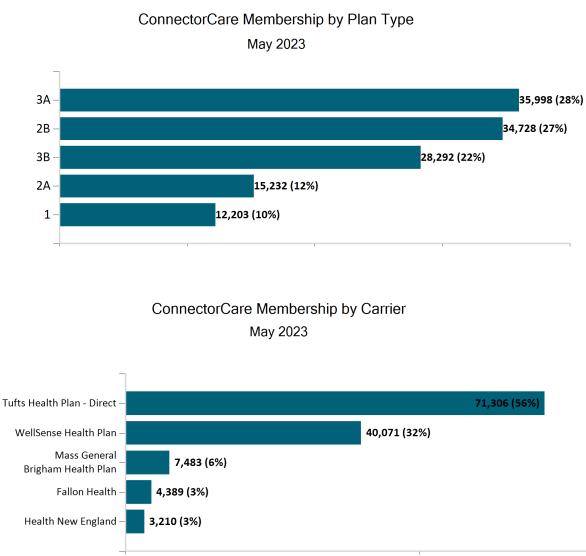

48,327  | 47,986    | 49,162                                      |
| Advance<br>Premium Tax<br>Credit Only  | 33,872  | 34,174  | 33,832            | 33,761  | 33,696  | 33,595   | 33,748  | 34,963             | 35,306  | 35,320  | 35,579    | 36,569                                      |
| ConnectorCare                          | 140,437 | 139,386 | 137,966           | 138,070 | 137,704 | 133,005  | 129,667 | 122,273            | 125,036 | 125,920 | 125,736   | 126,453                                     |

Historical Membership in All Health Connector Programs May 2023

Note: Enrollment / initial report date shows a month's total enrollment as of that month. Columns reflect subsequent retroactive changes, often termination for non-payment of premiums.





### **ConnectorCare**











# APTC-only







## APTC-only Membership by Metallic Tier and Standardization May 2023





# **Unsubsidized**



#### Unsubsidized Membership Monthly Additions and Terminations

May 2023





## Unsubsidized Membership by Carrier

May 2023



#### Unsubsidized Membership by Metallic Tier and Standardization

May 2023





# Non-Group Dental







Non-Group Membership by Health and Dental Enrollment

May 2023





# Health Connector for Business



Health Connector for Business Health Membership Monthly Additions and Terminations May 2023



#### Health Connector Board Report Metrics Report Date : May 2, 2023











Health Connector for Business Health Membership by Metallic Tier and Standardization





# Health Connector for Business



### Health Connector for Business Dental