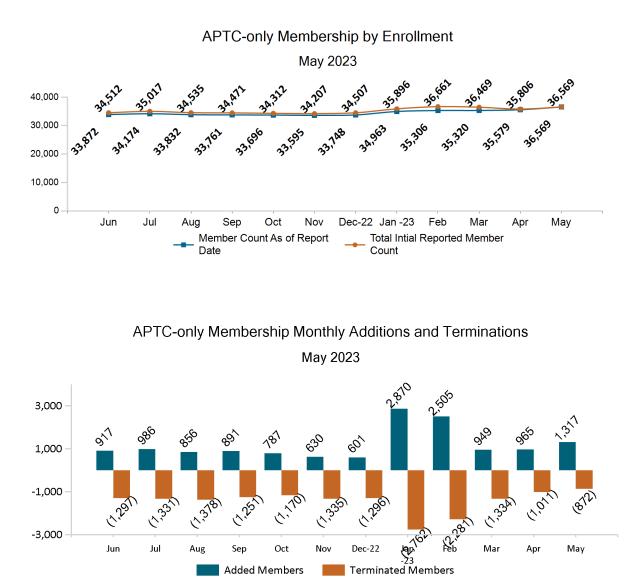

| 49,162                                      |
| Advance<br>Premium Tax<br>Credit Only  | 33,872  | 34,174  | 33,832            | 33,761  | 33,696  | 33,595   | 33,748  | 34,963             | 35,306  | 35,320  | 35,579    | 36,569                                      |
| ConnectorCare                          | 140,437 | 139,386 | 137,966           | 138,070 | 137,704 | 133,005  | 129,667 | 122,273            | 125,036 | 125,920 | 125,736   | 126,453                                     |

Historical Membership in All Health Connector Programs May 2023

Note: Enrollment / initial report date shows a month's total enrollment as of that month. Columns reflect subsequent retroactive changes, often termination for non-payment of premiums.





### **ConnectorCare**











# APTC-only







## APTC-only Membership by Metallic Tier and Standardization May 2023





# **Unsubsidized**



#### Unsubsidized Membership Monthly Additions and Terminations

May 2023





## Unsubsidized Membership by Carrier

May 2023



#### Unsubsidized Membership by Metallic Tier and Standardization

May 2023





# Non-Group Dental







Non-Group Membership by Health and Dental Enrollment

May 2023





# Health Connector for Business



Health Connector for Business Health Membership Monthly Additions and Terminations May 2023



#### Health Connector Board Report Metrics Report Date : May 2, 2023











Health Connector for Business Health Membership by Metallic Tier and Standardization





# Health Connector for Business



### Health Connector for Business Dental Group Monthly Ad