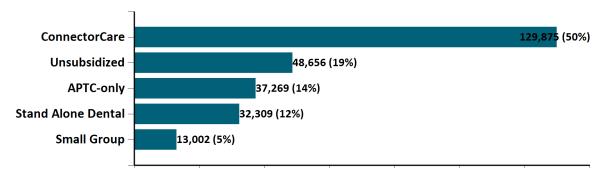

#### Total Membership in All Health Connector Programs

June 2023

As of 6/2/2023 there are 261,111 members enrolled in Health Connector programs, including 215,800 non-group health plan enrollees

As of 06/02/23, there are **77,423** members with both health and dental coverage. They are not included with the stand alone dental enrollees above to avoid double-counting. Out of **13,002** small group members, **540** are dental only members.

## Historical Membership in All Health Connector Programs June 2023

| Legend                                 | Jul-22  | Aug-22  | Sep-22  | Oct-22  | Nov-22  | Dec-22  | Jan-23  | Feb-23  | Mar-23  | Apr-23  | May-23  | Jun-23  |
|----------------------------------------|---------|---------|---------|---------|---------|---------|---------|---------|---------|---------|---------|---------|
| Enrollment /<br>Current Report<br>Date | 266,907 | 264,974 | 264,798 | 263,911 | 259,131 | 255,109 | 248,491 | 253,208 | 254,053 | 253,321 | 255,037 | 261,111 |
| Enrollment/<br>Initial Report<br>Date  | 271,750 | 269,263 | 268,976 | 267,569 | 263,366 | 260,937 | 259,008 | 258,983 | 259,212 | 256,615 | 257,815 | 261,111 |
| Small Group                            | 11,785  | 11,915  | 11,868  | 11,905  | 12,026  | 12,064  | 12,163  | 12,191  | 12,409  | 12,728  | 12,844  | 13,002  |
| Stand Alone<br>Dental                  | 31,497  | 31,573  | 31,533  | 31,559  | 32,293  | 32,178  | 31,545  | 31,687  | 31,745  | 32,479  | 32,180  | 32,309  |
| Unsubsidized                           | 50,074  | 49,692  | 49,579  | 49,056  | 48,215  | 47,459  | 47,543  | 48,874  | 48,375  | 48,160  | 47,935  | 48,656  |
| Advance<br>Premium Tax<br>Credit Only  | 34,173  | 33,836  | 33,755  | 33,696  | 33,600  | 33,749  | 34,958  | 35,326  | 35,376  | 35,066  | 36,156  | 37,269  |
| ConnectorCare                          | 139,378 | 137,958 | 138,063 | 137,695 | 132,997 | 129,659 | 122,282 | 125,130 | 126,148 | 124,888 | 125,922 | 129,875 |