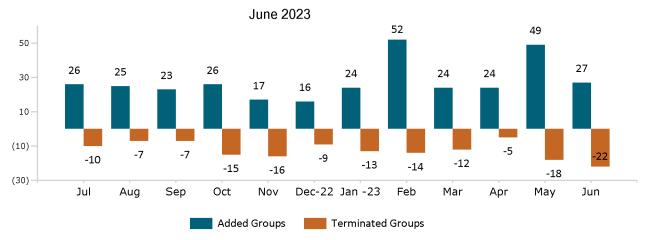

# Non-Group Membership by Health and Dental Enrollment June 2023





### **Health Connector for Business**

Health Connector for Business Health Enrollment June 2023



Health Connector for Business Health Membership Monthly Additions and Terminations



Report Date: June 2, 2023



#### Health Connector for Business Health Membership by Carrier June 2023



#### Health Connector for Business Health Membership by Choice Model June 2023



## Health Connector Board Report Metrics Report Date: June 2, 2023



Health Connector for Business Health Membership by Metallic Tier and Standardization June 2023





#### **Health Connector for Business**

#### Health Connector for Business Group Dental Enrollment



### Health Connector for Business Dental Group Monthly Additions and Terminations



## Health Connector Board Report Metrics Report Date : June 2, 2023



## Health Connector for Business Dental Membership by Carrier June 2023



## Health Connector for Business Dental Membership by Tier June 2023