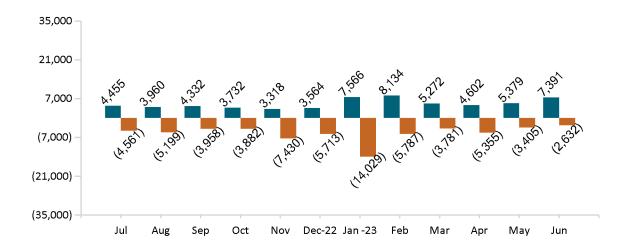

| 50,074  | 49,692  | 49,579  | 49,056  | 48,215  | 47,459  | 47,543  | 48,874  | 48,375  | 48,160  | 47,935  | 48,656  |
| Advance<br>Premium Tax<br>Credit Only  | 34,173  | 33,836  | 33,755  | 33,696  | 33,600  | 33,749  | 34,958  | 35,326  | 35,376  | 35,066  | 36,156  | 37,269  |
| ConnectorCare                          | 139,378 | 137,958 | 138,063 | 137,695 | 132,997 | 129,659 | 122,282 | 125,130 | 126,148 | 124,888 | 125,922 | 129,875 |

Note: Enrollment / initial report date shows a month's total enrollment as of that month. Columns reflect subsequent retroactive changes, often termination for non-payment of premiums.



#### ConnectorCare

## ConnectorCare Membership by Enrollment

June 2023



## ConnectorCare Membership Monthly Additions and Terminations June 2023



# Health Connector Board Report Metrics Report Date : June 2, 2023



### ConnectorCare Membership by Plan Type June 2023



### ConnectorCare Membership by Carrier June 2023





## **APTC-only**

#### APTC-only Membership by Enrollment

June 2023 40,000 30,000 20,000 10,000 0 Jul Aug Sep Oct Nov Dec-22 Jan -23 Feb Mar Apr May Jun Total Intial Reported Member Member Count As of Report Date Count

### APTC-only Membership Monthly Additions and Terminations June 2023



Report Date: June 2, 2023



#### APTC-only Membership by Carrier

June 2023



### APTC-only Membership by Metallic Tier and Standardization June 2023





### **Unsubsidized**

## Unsubsidized Membership by Enrollment

June 2023



#### Unsubsidized Membership Monthly Additions and Terminations



Report Date: June 2, 20