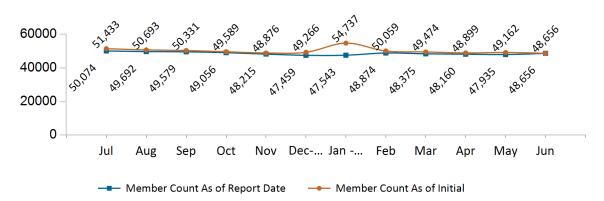

## Historical Membership in All Health Connector Programs June 2023

| Legend                                 | Jul-22  | Aug-22  | Sep-22  | Oct-22  | Nov-22  | Dec-22  | Jan-23  | Feb-23  | Mar-23  | Apr-23  | May-23  | Jun-23  |
|----------------------------------------|---------|---------|---------|---------|---------|---------|---------|---------|---------|---------|---------|---------|
| Enrollment /<br>Current Report<br>Date | 266,907 | 264,974 | 264,798 | 263,911 | 259,131 | 255,109 | 248,491 | 253,208 | 254,053 | 253,321 | 255,037 | 261,111 |
| Enrollment/<br>Initial Report<br>Date  | 271,750 | 269,263 | 268,976 | 267,569 | 263,366 | 260,937 | 259,008 | 258,983 | 259,212 | 256,615 | 257,815 | 261,111 |
| Small Group                            | 11,785  | 11,915  | 11,868  | 11,905  | 12,026  | 12,064  | 12,163  | 12,191  | 12,409  | 12,728  | 12,844  | 13,002  |
| Stand Alone<br>Dental                  | 31,497  | 31,573  | 31,533  | 31,559  | 32,293  | 32,178  | 31,545  | 31,687  | 31,745  | 32,479  | 32,180  | 32,309  |
| Unsubsidized                           | 50,074  | 49,692  | 49,579  | 49,056  | 48,215  | 47,459  | 47,543  | 48,874  | 48,375  | 48,160  | 47,935  | 48,656  |
| Advance<br>Premium Tax<br>Credit Only  | 34,173  | 33,836  | 33,755  | 33,696  | 33,600  | 33,749  | 34,958  | 35,326  | 35,376  | 35,066  | 36,156  | 37,269  |
| ConnectorCare                          | 139,378 | 137,958 | 138,063 | 137,695 | 132,997 | 129,659 | 122,282 | 125,130 | 126,148 | 124,888 | 125,922 | 129,875 |

Note: Enrollment / initial report date shows a month's total enrollment as of that month. Columns reflect subsequent retroactive changes, often termination for non-payment of premiums.

## Unsubsidized Membership by Enrollment

June 2023