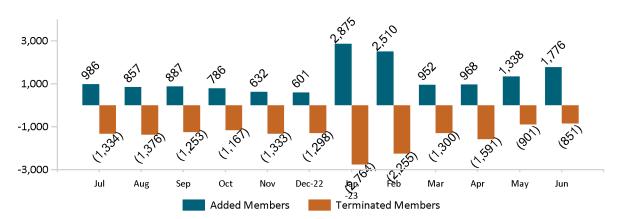

ment / initial report date shows a month's total enrollment as of that month. Columns reflect subsequent retroactive changes, often termination for non-payment of premiums.



#### ConnectorCare

## ConnectorCare Membership by Enrollment

June 2023



## ConnectorCare Membership Monthly Additions and Terminations June 2023



# Health Connector Board Report Metrics Report Date : June 2, 2023



### ConnectorCare Membership by Plan Type June 2023



### ConnectorCare Membership by Carrier June 2023





## **APTC-only**

#### APTC-only Membership by Enrollment

June 2023 40,000 30,000 20,000 10,000 0 Jul Aug Sep Oct Nov Dec-22 Jan -23 Feb Mar Apr May Jun Total Intial Reported Member Member Count As of Report Date Count

### APTC-only Membership Monthly Additions and Terminations June 2023



Report Date: June 2, 2023



#### APTC-only Membership by Carrier

June 2023



### APTC-only Membership by Metallic Tier and Standardization June 2023





### **Unsubsidized**

## Unsubsidized Membership by Enrollment

June 2023



#### Unsubsidized Membership Monthly Additions and Terminations



Report Date: June 2, 2023



# Unsubsidized Membership by Carrier June 2023



## Unsubsidized Membership by Metallic Tier and Standardization June 2023





### **Non-Group Dental**

Non-Group Dental Membership by Enrollment



Non-Group Dental Membership Monthly Additions and Terminations
June 2023



Report Date: June 2, 2023



## Non-Group Dental Membership by Benefits June 2023



# Non-Group Membership by Health and Dental Enrollment June 2023





### **Health Connector for Business**