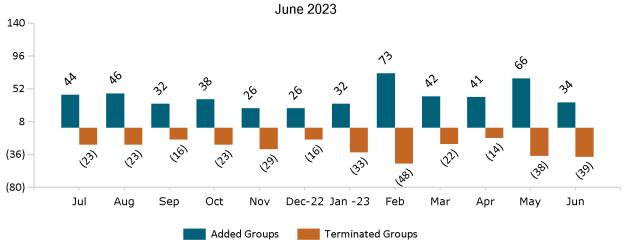

### **Health Connector for Business**

Health Connector for Business Health Enrollment June 2023

Health Connector for Business Health Membership Monthly Additions and Terminations

Report Date: June 2, 2023