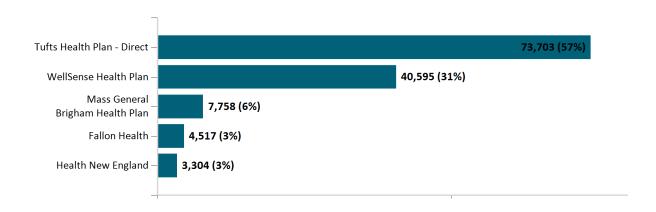

34,173  | 33,836  | 33,755  | 33,696  | 33,600  | 33,749  | 34,958  | 35,326  | 35,376  | 35,066  | 36,156  | 37,269  |
| ConnectorCare                          | 139,378 | 137,958 | 138,063 | 137,695 | 132,997 | 129,659 | 122,282 | 125,130 | 126,148 | 124,888 | 125,922 | 129,875 |

Note: Enrollment / initial report date shows a month's total enrollment as of that month. Columns reflect subsequent retroactive changes, often termination for non-payment of premiums.



#### ConnectorCare

## ConnectorCare Membership by Enrollment

June 2023



## ConnectorCare Membership Monthly Additions and Terminations June 2023



# Health Connector Board Report Metrics Report Date : June 2, 2023



### ConnectorCare Membership by Plan Type June 2023



### ConnectorCare Membership by Carrier June 2023





## **APTC-only**

#### APTC-only Membership by Enrollment

June 2023 40,000 30,000 20,000 10,000 0 Jul Aug Sep Oct Nov Dec-22 Jan -23 Feb Mar Apr May Jun Total Intial Reported Member Member Count As of Report Date Count

### APTC-only Membership Monthly Additions and Terminations June 2023



Report Date: June 2, 2023



#### APTC-only Membership by Carrier

June 2023



### APTC-only Membership by Metallic Tier and Standardization June 2023





### **Unsubsidized**

## Unsubsidized Membership by Enrollment

June 2023



#### Unsubsidized Membership Monthly Additions and Terminations



Report Date: June 2, 2023



# Unsubsidized Membership by Carrier June 2023



## Unsubsidized Membership by Metallic Tier and Standardization June 2023





### **Non-Group Dental**

Non-Group Dental