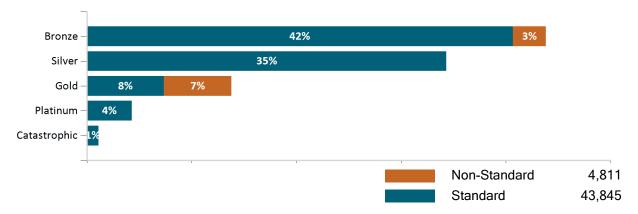

ConnectorCare Membership by Carrier June 2023





## **APTC-only**

#### APTC-only Membership by Enrollment

June 2023 40,000 30,000 20,000 10,000 0 Jul Aug Sep Oct Nov Dec-22 Jan -23 Feb Mar Apr May Jun Total Intial Reported Member Member Count As of Report Date Count

### APTC-only Membership Monthly Additions and Terminations June 2023



Report Date: June 2, 2023



#### APTC-only Membership by Carrier

June 2023



### APTC-only Membership by Metallic Tier and Standardization June 2023





### **Unsubsidized**

## Unsubsidized Membership by Enrollment

June 2023



#### Unsubsidized Membership Monthly Additions and Terminations



Report Date: June 2, 2023



# Unsubsidized Membership by Carrier June 2023



## Unsubsidized Membership by Metallic Tier and Standardization June 2023





### **Non-Group Dental**

Non-Group Dental Membership by Enrollment



Non-Group Dental Membership Monthly Additions and Terminations
June 2023



Report Date: June 2, 2023



## Non-Group Dental Membership by Benefits June 2023



# Non-Group Membership by Health and Dental Enrollment June 2023





### **Health Connector for Business**

Health Connector for Business Health Enrollment June 2023



Health Connector for Business Health Membership Monthly Additions and Terminations



Report Date: June 2, 2023



#### Health Connector for Business Health Membership by Carrier June 2023



#### Health Connector for Business Health Membership by Choice Model June 2023



## Health Connector Board Report Metrics Report Date: June 2, 2023



Health Connector for Business Health Membership by