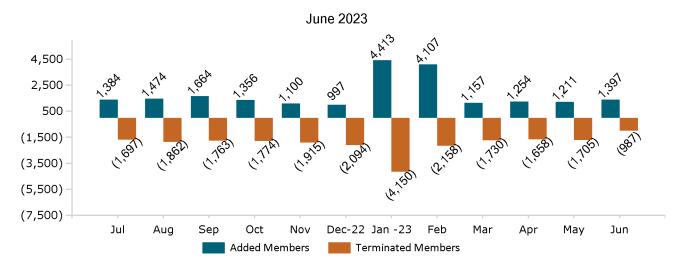

#### Unsubsidized Membership Monthly Additions and Terminations

Report Date: June 2, 2023