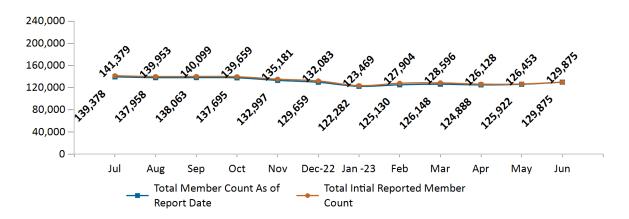

## ConnectorCare Membership by Enrollment

June 2023

## Historical Membership in All Health Connector Programs June 2023

| Legend                                 | Jul-22  | Aug-22  | Sep-22  | Oct-22  | Nov-22  | Dec-22  | Jan-23  | Feb-23  | Mar-23  | Apr-23  | May-23  | Jun-23  |
|----------------------------------------|---------|---------|---------|---------|---------|---------|---------|---------|---------|---------|---------|---------|
| Enrollment /<br>Current Report<br>Date | 266,907 | 264,974 | 264,798 | 263,911 | 259,131 | 255,109 | 248,491 | 253,208 | 254,053 | 253,321 | 255,037 | 261,111 |
| Enrollment/<br>Initial Report<br>Date  | 271,750 | 269,263 | 268,976 | 267,569 | 263,366 | 260,937 | 259,008 | 258,983 | 259,212 | 256,615 | 257,815 | 261,111 |
| Small Group                            | 11,785  | 11,915  | 11,868  | 11,905  | 12,026  | 12,064  | 12,163  | 12,191  | 12,409  | 12,728  | 12,844  | 13,002  |
| Stand Alone<br>Dental                  | 31,497  | 31,573  | 31,533  | 31,559  | 32,293  | 32,178  | 31,545  | 31,687  | 31,745  | 32,479  | 32,180  | 32,309  |
| Unsubsidized                           | 50,074  | 49,692  | 49,579  | 49,056  | 48,215  | 47,459  | 47,543  | 48,874  | 48,375  | 48,160  | 47,935  | 48,656  |
| Advance<br>Premium Tax<br>Credit Only  | 34,173  | 33,836  | 33,755  | 33,696  | 33,600  | 33,749  | 34,958  | 35,326  | 35,376  | 35,066  | 36,156  | 37,269  |
| ConnectorCare                          | 139,378 | 137,958 | 138,063 | 137,695 | 132,997 | 129,659 | 122,282 | 125,130 | 126,148 | 124,888 | 125,922 | 129,875 |