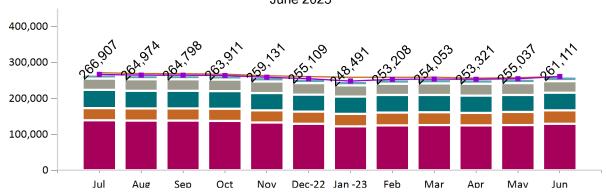

## Historical Membership in All Health Connector Programs June 2023

| Legend                                 | Jul-22  | Aug-22  | Sep-22  | Oct-22  | Nov-22  | Dec-22  | Jan-23  | Feb-23  | Mar-23  | Apr-23  | May-23  | Jun-23  |
|----------------------------------------|---------|---------|---------|---------|---------|---------|---------|---------|---------|---------|---------|---------|
| Enrollment /<br>Current Report<br>Date | 266,907 | 264,974 | 264,798 | 263,911 | 259,131 | 255,109 | 248,491 | 253,208 | 254,053 | 253,321 | 255,037 | 261,111 |
| Enrollment/<br>Initial Report<br>Date  | 271,750 | 269,263 | 268,976 | 267,569 | 263,366 | 260,937 | 259,008 | 258,983 | 259,212 | 256,615 | 257,815 | 261,111 |
| Small Group                            | 11,785  | 11,915  | 11,868  | 11,905  | 12,026  | 12,064  | 12,163  | 12,191  | 12,409  | 12,728  | 12,844  | 13,002  |
| Stand Alone<br>Dental                  | 31,497  | 31,573  | 31,533  | 31,559  | 32,293  | 32,178  | 31,545  | 31,687  | 31,745  | 32,479  | 32,180  | 32,309  |
| Unsubsidized                           | 50,074  | 49,692  | 49,579  | 49,056  | 48,215  | 47,459  | 47,543  | 48,874  | 48,375  | 48,160  | 47,935  | 48,656  |
| Advance<br>Premium Tax<br>Credit Only  | 34,173  | 33,836  | 33,755  | 33,696  | 33,600  | 33,749  | 34,958  | 35,326  | 35,376  | 35,066  | 36,156  | 37,269  |
| ConnectorCare                          | 139,378 | 137,958 | 138,063 | 137,695 | 132,997 | 129,659 | 122,282 | 125,130 | 126,148 | 124,888 | 125,922 | 129,875 |

Note: Enrollment / initial report date shows a month's total enrollment as of that month. Columns reflect subsequent retroactive changes, often termination for non-payment of premiums.