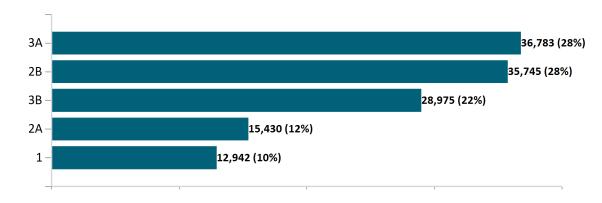

48,656  |
| Advance<br>Premium Tax<br>Credit Only  | 34,173  | 33,836  | 33,755  | 33,696  | 33,600  | 33,749  | 34,958  | 35,326  | 35,376  | 35,066  | 36,156  | 37,269  |
| ConnectorCare                          | 139,378 | 137,958 | 138,063 | 137,695 | 132,997 | 129,659 | 122,282 | 125,130 | 126,148 | 124,888 | 125,922 | 129,875 |

Note: Enrollment / initial report date shows a month's total enrollment as of that month. Columns reflect subsequent retroactive changes, often termination for non-payment of premiums.



#### ConnectorCare

## ConnectorCare Membership by Enrollment

June 2023



## ConnectorCare Membership Monthly Additions and Terminations June 2023



# Health Connector Board Report Metrics Report Date : June 2, 2023



### ConnectorCare Membership by Plan Type June 2023



### ConnectorCare Membership by Carrier June 2023





## **APTC-only**

#### APTC-only Membership by Enrollment

June 2023 40,000 30,000 20,000 10,000 0 Jul Aug Sep Oct Nov Dec-22 Jan -23 Feb Mar Apr May Jun Total Intial Reported Member Member Count As of Report Date Count

### APTC-only Membership Monthly Additions and Terminations June 2023



Report Date: June 2, 2023



#### APTC-only Membership by Carrier

June 2023



### APTC-only Membership by Metallic Tier and Standardization June 2023





### **Unsubsidized**

## Unsubsidized Membership by Enrollment

June 2023



#### Unsubsidized Membership Monthly Additions and Terminations



Report Date: June 2, 2023



# Unsubsidized Membership by Carrier June 2023



## Unsubsidized Membership by Metallic Tier and Standardization June