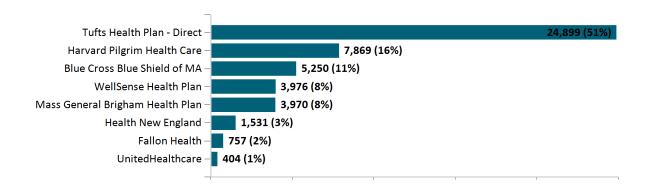

: June 2, 2023



### ConnectorCare Membership by Plan Type June 2023



### ConnectorCare Membership by Carrier June 2023





## **APTC-only**

#### APTC-only Membership by Enrollment

June 2023 40,000 30,000 20,000 10,000 0 Jul Aug Sep Oct Nov Dec-22 Jan -23 Feb Mar Apr May Jun Total Intial Reported Member Member Count As of Report Date Count

### APTC-only Membership Monthly Additions and Terminations June 2023



Report Date: June 2, 2023



#### APTC-only Membership by Carrier

June 2023



### APTC-only Membership by Metallic Tier and Standardization June 2023





### **Unsubsidized**

## Unsubsidized Membership by Enrollment

June 2023



#### Unsubsidized Membership Monthly Additions and Terminations



Report Date: June 2, 2023



# Unsubsidized Membership by Carrier June 2023



## Unsubsidized Membership by Metallic Tier and Standardization June 2023





### **Non-Group Dental**

Non-Group Dental Membership by Enrollment



Non-Group Dental Membership Monthly Additions and Terminations
June 2023



Report Date: June 2, 2023



## Non-Group Dental Membership by Benefits June 2023



# Non-Group Membership by Health and Dental Enrollment June 2023





### **Health Connector for Business**

Health Connector for Business Health Enrollment June 2023



Health Connector for Business Health Membership Monthly Additions and Terminations



Report Date: June 2, 2023



#### Health Connector for Business Health Membership by Carrier June 2023



#### Health Connector for Business Health Membership by Choice Model June 2023



## Health Connector Board Report Metrics Re