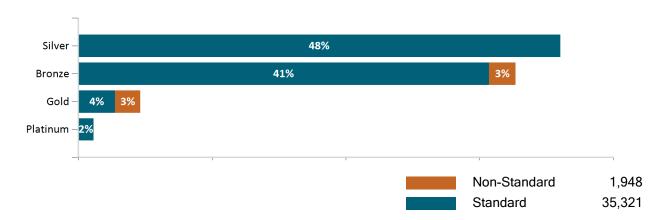

ment of premiums.



#### ConnectorCare

## ConnectorCare Membership by Enrollment

June 2023



## ConnectorCare Membership Monthly Additions and Terminations June 2023



# Health Connector Board Report Metrics Report Date : June 2, 2023



### ConnectorCare Membership by Plan Type June 2023



### ConnectorCare Membership by Carrier June 2023





## **APTC-only**

#### APTC-only Membership by Enrollment

June 2023 40,000 30,000 20,000 10,000 0 Jul Aug Sep Oct Nov Dec-22 Jan -23 Feb Mar Apr May Jun Total Intial Reported Member Member Count As of Report Date Count

### APTC-only Membership Monthly Additions and Terminations June 2023



Report Date: June 2, 2023



#### APTC-only Membership by Carrier

June 2023



### APTC-only Membership by Metallic Tier and Standardization June 2023





### **Unsubsidized**

## Unsubsidized Membership by Enrollment

June 2023



#### Unsubsidized Membership Monthly Additions and Terminations



Report Date: June 2, 2023



# Unsubsidized Membership by Carrier June 2023



## Unsubsidized Membership by Metallic Tier and Standardization June 2023





### **Non-Group Dental**

Non-Group Dental Membership by Enrollment



Non-Group Dental Membership Monthly Additions and Terminations
June 2023



Report Date: June 2, 2023



## Non-Group Dental Membership by Benefits June 2023



# Non-Group Membership by Health and Dental Enrollment June 2023





### **Health Connector for Business**

Health Connector for Business Health Enrollment June 2023



Health Connector for Business Health Membership Monthly Additions and Terminations



Report