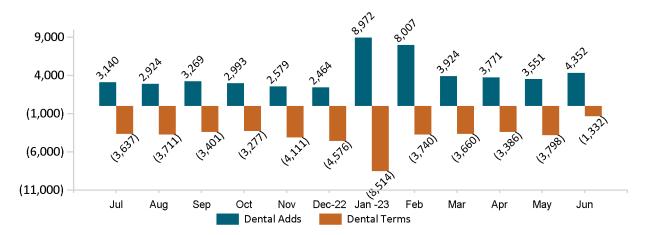

### **Health Connector for Business**

Health Connector for Business Health Enrollment June 2023

Health Connector for Business Health Membership Monthly Additions and Terminations

Report Date: June 2, 2023