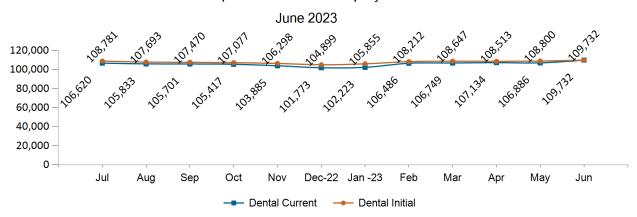

### **Health Connector for Business**

Health Connector for Business Health Enrollment June 2023

Health Connector for Business Health Membership Monthly Additions and Terminations

Report Date: June 2, 2023