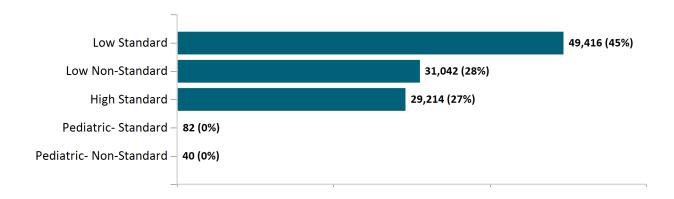

Member Count As of Report Date Count

### APTC-only Membership Monthly Additions and Terminations June 2023



Report Date: June 2, 2023



#### APTC-only Membership by Carrier

June 2023



### APTC-only Membership by Metallic Tier and Standardization June 2023





### **Unsubsidized**

## Unsubsidized Membership by Enrollment

June 2023



#### Unsubsidized Membership Monthly Additions and Terminations



Report Date: June 2, 2023



# Unsubsidized Membership by Carrier June 2023



## Unsubsidized Membership by Metallic Tier and Standardization June 2023





### **Non-Group Dental**

Non-Group Dental Membership by Enrollment



Non-Group Dental Membership Monthly Additions and Terminations
June 2023



Report Date: June 2, 2023



## Non-Group Dental Membership by Benefits June 2023



# Non-Group Membership by Health and Dental Enrollment June 2023





### **Health Connector for Business**

Health Connector for Business Health Enrollment June 2023



Health Connector for Business Health Membership Monthly Additions and Terminations



Report Date: June 2, 2023



#### Health Connector for Business Health Membership by Carrier June 2023



#### Health Connector for Business Health Membership by Choice Model June 2023



## Health Connector Board Report Metrics Report Date: June 2, 2023



Health Connector for Business Health Membership by Metallic Tier and Standardization June 2023





#### **Health Connector for Business**

#### Health Connector for Business Group Dental Enrollment



### Health Connector for Business Dental Group Monthly Additions and Terminations