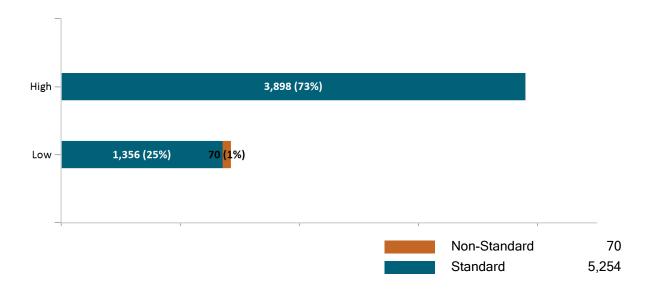

Monthly Additions and Terminations



Report Date: June 2, 2023



#### Health Connector for Business Health Membership by Carrier June 2023



#### Health Connector for Business Health Membership by Choice Model June 2023



## Health Connector Board Report Metrics Report Date: June 2, 2023



Health Connector for Business Health Membership by Metallic Tier and Standardization June 2023





#### **Health Connector for Business**

#### Health Connector for Business Group Dental Enrollment



### Health Connector for Business Dental Group Monthly Additions and Terminations



## Health Connector Board Report Metrics Report Date : June 2, 2023



## Health Connector for Business Dental Membership by Carrier June 2023



## Health Connector for Business Dental Membership by Tier June 2023