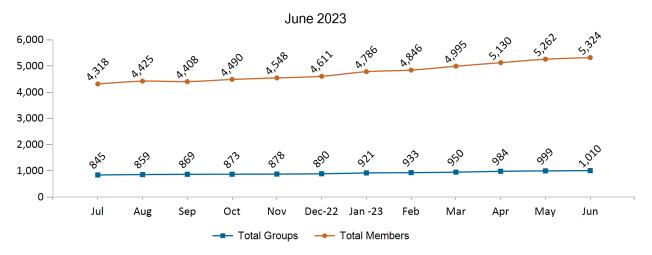

Report Date: June 2, 2023



## Non-Group Dental Membership by Benefits June 2023



# Non-Group Membership by Health and Dental Enrollment June 2023





### **Health Connector for Business**

Health Connector for Business Health Enrollment June 2023



Health Connector for Business Health Membership Monthly Additions and Terminations



Report Date: June 2, 2023



#### Health Connector for Business Health Membership by Carrier June 2023



#### Health Connector for Business Health Membership by Choice Model June 2023



## Health Connector Board Report Metrics Report Date: June 2, 2023



Health Connector for Business Health Membership by Metallic Tier and Standardization June 2023





#### **Health Connector for Business**

#### Health Connector for Business Group Dental Enrollment



### Health Connector for Business Dental Group Monthly Additions and Terminations



## Health Connector Board Report Metrics Report Date : June 2, 2023



## Health Connector for Business Dental Membership by Carrier June 2023



## Health Connector for Business Dental Membership by Tier June 2023