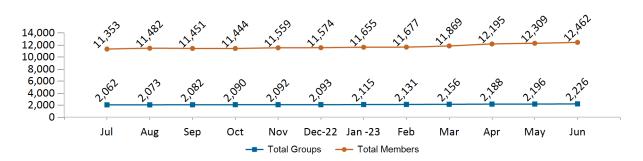

## Historical Membership in All Health Connector Programs June 2023

| Legend                                 | Jul-22  | Aug-22  | Sep-22  | Oct-22  | Nov-22  | Dec-22  | Jan-23  | Feb-23  | Mar-23  | Apr-23  | May-23  | Jun-23  |
|----------------------------------------|---------|---------|---------|---------|---------|---------|---------|---------|---------|---------|---------|---------|
| Enrollment /<br>Current Report<br>Date | 266,907 | 264,974 | 264,798 | 263,911 | 259,131 | 255,109 | 248,491 | 253,208 | 254,053 | 253,321 | 255,037 | 261,111 |
| Enrollment/<br>Initial Report<br>Date  | 271,750 | 269,263 | 268,976 | 267,569 | 263,366 | 260,937 | 259,008 | 258,983 | 259,212 | 256,615 | 257,815 | 261,111 |
| Small Group                            | 11,785  | 11,915  | 11,868  | 11,905  | 12,026  | 12,064  | 12,163  | 12,191  | 12,409  | 12,728  | 12,844  | 13,002  |
| Stand Alone<br>Dental                  | 31,497  | 31,573  | 31,533  | 31,559  | 32,293  | 32,178  | 31,545  | 31,687  | 31,745  | 32,479  | 32,180  | 32,309  |
| Unsubsidized                           | 50,074  | 49,692  | 49,579  | 49,056  | 48,215  | 47,459  | 47,543  | 48,874  | 48,375  | 48,160  | 47,935  | 48,656  |
| Advance<br>Premium Tax<br>Credit Only  | 34,173  | 33,836  | 33,755  | 33,696  | 33,600  | 33,749  | 34,958  | 35,326  | 35,376  | 35,066  | 36,156  | 37,269  |
| ConnectorCare                          | 139,378 | 137,958 | 138,063 | 137,695 | 132,997 | 129,659 | 122,282 | 125,130 | 126,148 | 124,888 | 125,922 | 129,875 |

Note: Enrollment / initial report date shows a month's total enrollment as of that month. Columns reflect subsequent retroactive changes, often termination for non-payment of premiums.