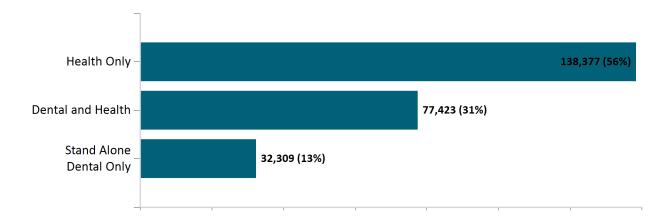

#### Total Membership in All Health Connector Programs

June 2023

As of 6/2/2023 there are 261,111 members enrolled in Health Connector programs, including 215,800 non-group health plan enrollees

As of 06/02/23, there are **77,423** members with both health and dental coverage. They are not included with the stand alone dental enrollees above to avoid double-counting. Out of **13,002** small group members, **540** are dental only members.

# Non-Group Membership by Health and Dental Enrollment June 2023