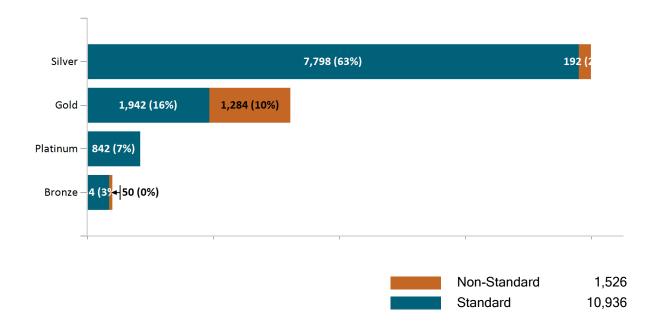

Membership by Enrollment



Non-Group Dental Membership Monthly Additions and Terminations
June 2023



Report Date: June 2, 2023



## Non-Group Dental Membership by Benefits June 2023



# Non-Group Membership by Health and Dental Enrollment June 2023





### **Health Connector for Business**

Health Connector for Business Health Enrollment June 2023



Health Connector for Business Health Membership Monthly Additions and Terminations



Report Date: June 2, 2023



#### Health Connector for Business Health Membership by Carrier June 2023



#### Health Connector for Business Health Membership by Choice Model June 2023



## Health Connector Board Report Metrics Report Date: June 2, 2023



Health Connector for Business Health Membership by Metallic Tier and Standardization June 2023





#### **Health Connector for Business**

#### Health Connector for Business Group Dental Enrollment



### Health Connector for Business Dental Group Monthly Additions and Terminations



## Health Connector Board Report Metrics Report Date : June 2, 2023



## Health Connector for Business Dental Membership by Carrier June 2023



## Health Connector for Business Dental Membership by Tier June 2023