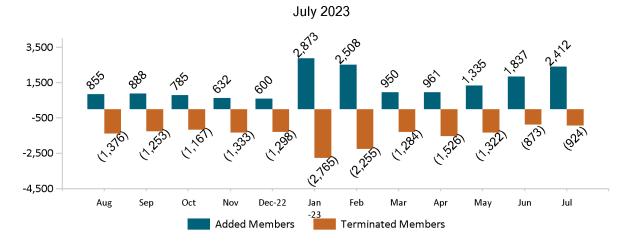

### APTC-only Membership Monthly Additions and Terminations

Report Date: July 2, 2023