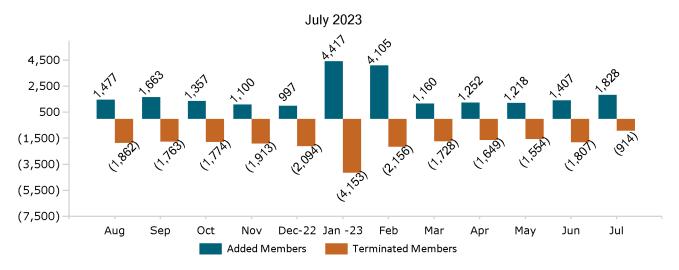

### Unsubsidized Membership Monthly Additions and Terminations

Report Date: July 2, 2023