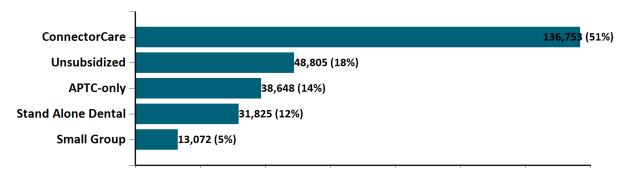

#### Total Membership in All Health Connector Programs

July 2023

As of 7/2/2023 there are 269,103 members enrolled in Health Connector programs, including 224,206 non-group health plan enrollees

As of 07/02/23, there are **80,280** members with both health and dental coverage. They are not included with the stand alone dental enrollees above to avoid double-counting. Out of **13,072** small group members, **551** are dental only members.