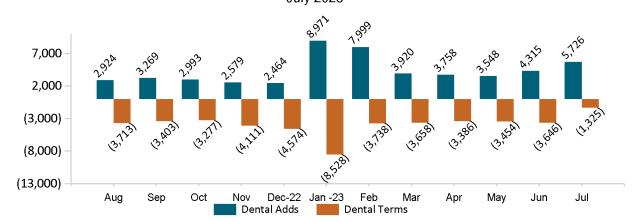

## Non-Group Dental Membership Monthly Additions and Terminations July 2023

Report Date: July 2, 2023