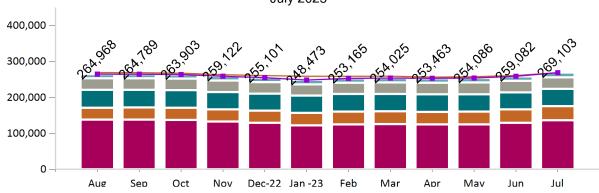

#### Total Membership in All Health Connector Programs

July 2023

As of 7/2/2023 there are 269,103 members enrolled in Health Connector programs, including 224,206 non-group health plan enrollees

As of 07/02/23, there are **80,280** members with both health and dental coverage. They are not included with the stand alone dental enrollees above to avoid double-counting. Out of **13,072** small group members, **551** are dental only members.

## Historical Membership in All Health Connector Programs July 2023

| Legend                                 | Aug-22  | Sep-22  | Oct-22  | Nov-22  | Dec-22  | Jan-23  | Feb-23  | Mar-23  | Apr-23  | May-23  | Jun-23  | Jul-23  |
|----------------------------------------|---------|---------|---------|---------|---------|---------|---------|---------|---------|---------|---------|---------|
| Enrollment /<br>Current Report<br>Date | 264,968 | 264,789 | 263,903 | 259,122 | 255,101 | 248,473 | 253,165 | 254,025 | 253,463 | 254,086 | 259,082 | 269,103 |
| Enrollment/<br>Initial Report<br>Date  | 269,263 | 268,976 | 267,569 | 263,366 | 260,937 | 259,008 | 258,983 | 259,212 | 256,615 | 257,815 | 261,111 | 269,104 |
| Small Group                            | 11,913  | 11,866  | 11,903  | 12,023  | 12,060  | 12,160  | 12,177  | 12,383  | 12,682  | 12,791  | 12,962  | 13,072  |
| Stand Alone<br>Dental                  | 31,567  | 31,526  | 31,552  | 32,284  | 32,169  | 31,532  | 31,668  | 31,713  | 32,418  | 32,322  | 31,884  | 31,825  |
| Unsubsidized                           | 49,699  | 49,581  | 49,056  | 48,220  | 47,462  | 47,547  | 48,874  | 48,384  | 48,169  | 48,063  | 47,670  | 48,805  |
| Advance<br>Premium Tax<br>Credit Only  | 33,832  | 33,754  | 33,696  | 33,599  | 33,749  | 34,949  | 35,316  | 35,375  | 35,123  | 35,800  | 37,080  | 38,648  |
| ConnectorCare                          | 137,957 | 138,062 | 137,696 | 132,996 | 129,661 | 122,285 | 125,130 | 126,170 | 125,071 | 125,110 | 129,486 | 136,753 |

Note: Enrollment / initial report date shows a month's total enrollment as of that month. Columns reflect subsequent retroactive changes, often termination for non-payment of premiums.