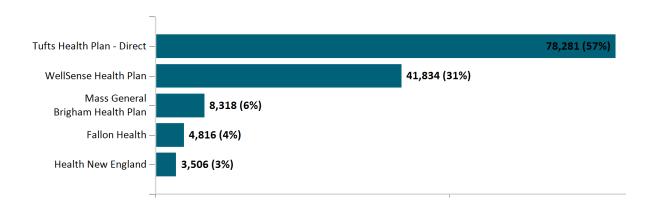

33,832  | 33,754  | 33,696  | 33,599  | 33,749  | 34,949  | 35,316  | 35,375  | 35,123  | 35,800  | 37,080  | 38,648  |
| ConnectorCare                          | 137,957 | 138,062 | 137,696 | 132,996 | 129,661 | 122,285 | 125,130 | 126,170 | 125,071 | 125,110 | 129,486 | 136,753 |

Note: Enrollment / initial report date shows a month's total enrollment as of that month. Columns reflect subsequent retroactive changes, often termination for non-payment of premiums.



### **ConnectorCare**

# ConnectorCare Membership by Enrollment July 2023



# ConnectorCare Membership Monthly Additions and Terminations July 2023



# Health Connector Board Report Metrics Report Date : July 2, 2023



### ConnectorCare Membership by Plan Type July 2023



### ConnectorCare Membership by Carrier July 2023





### **APTC-only**

#### APTC-only Membership by Enrollment



### APTC-only Membership Monthly Additions and Terminations



Report Date: July 2, 2023



#### APTC-only Membership by Carrier

July 2023



## APTC-only Membership by Metallic Tier and Standardization July 2023





### **Unsubsidized**

### Unsubsidized Membership by Enrollment

July 2023



### Unsubsidized Membership Monthly Additions and Terminations



Report Date: July 2, 2023



# Unsubsidized Membership by Carrier July 2023



# Unsubsidized Membership by Metallic Tier and Standardization July 2023





### **Non-Group Dental**

#### Non-Group Dental Membership by Enrollment



## Non-Group Dental Membership Monthly Additions and Terminations July 2023



Report Date: July 2, 2023



## Non-Group Dental Membership