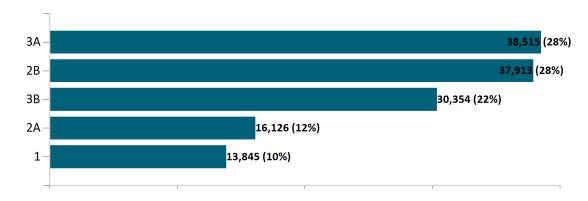

48,805  |
| Advance<br>Premium Tax<br>Credit Only  | 33,832  | 33,754  | 33,696  | 33,599  | 33,749  | 34,949  | 35,316  | 35,375  | 35,123  | 35,800  | 37,080  | 38,648  |
| ConnectorCare                          | 137,957 | 138,062 | 137,696 | 132,996 | 129,661 | 122,285 | 125,130 | 126,170 | 125,071 | 125,110 | 129,486 | 136,753 |

Note: Enrollment / initial report date shows a month's total enrollment as of that month. Columns reflect subsequent retroactive changes, often termination for non-payment of premiums.



### **ConnectorCare**

# ConnectorCare Membership by Enrollment July 2023



# ConnectorCare Membership Monthly Additions and Terminations July 2023



# Health Connector Board Report Metrics Report Date : July 2, 2023



### ConnectorCare Membership by Plan Type July 2023



### ConnectorCare Membership by Carrier July 2023





### **APTC-only**

#### APTC-only Membership by Enrollment



### APTC-only Membership Monthly Additions and Terminations



Report Date: July 2, 2023



#### APTC-only Membership by Carrier

July 2023



## APTC-only Membership by Metallic Tier and Standardization July 2023





### **Unsubsidized**

### Unsubsidized Membership by Enrollment

July 2023



### Unsubsidized Membership Monthly Additions and Terminations



Report Date: July 2, 2023



# Unsubsidized Membership by Carrier July 2023



# Unsubsidized Membership by Metallic Tier and Standardization July 2023





### **Non-Group Dental**

#### Non-Group Dental Membership by Enrollment



## Non-Group Dental Membership Monthly Additions and Terminations July 2023



Report