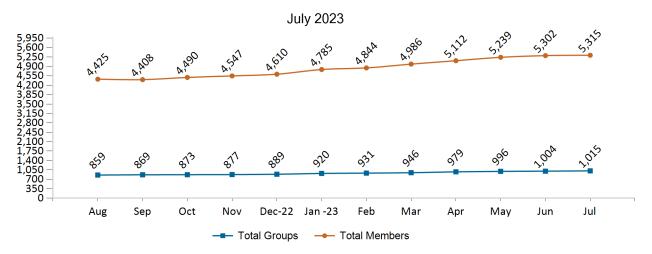

### **Health Connector for Business**

Health Connector for Business Health Enrollment July 2023

Health Connector for Business Health Membership Monthly Additions and Terminations

Report Date: July 2, 2023