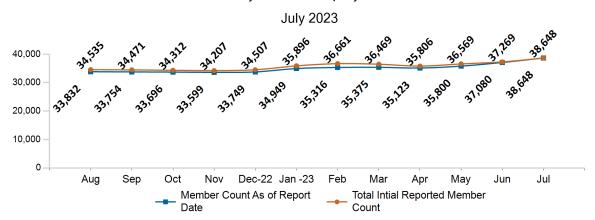

16  | 35,375  | 35,123  | 35,800  | 37,080  | 38,648  |
| ConnectorCare                          | 137,957 | 138,062 | 137,696 | 132,996 | 129,661 | 122,285 | 125,130 | 126,170 | 125,071 | 125,110 | 129,486 | 136,753 |

Note: Enrollment / initial report date shows a month's total enrollment as of that month. Columns reflect subsequent retroactive changes, often termination for non-payment of premiums.



### **ConnectorCare**

# ConnectorCare Membership by Enrollment July 2023



# ConnectorCare Membership Monthly Additions and Terminations July 2023



# Health Connector Board Report Metrics Report Date : July 2, 2023



### ConnectorCare Membership by Plan Type July 2023



### ConnectorCare Membership by Carrier July 2023





### **APTC-only**

#### APTC-only Membership by Enrollment



### APTC-only Membership Monthly Additions and Terminations



Report Date: July 2, 2023



#### APTC-only Membership by Carrier

July 2023



## APTC-only Membership by Metallic Tier and Standardization July 2023





### **Unsubsidized**

### Unsubsidized Membership by Enrollment

July 2023



### Unsubsidized Membership Monthly Additions and Terminations



Report Date: July 2, 2023



# Unsubsidized Membership by Carrier July 2023



# Unsubsidized Membership by Metallic Tier and Standardization July 2023





### **Non-Group Dental**

#### Non-Group Dental Membership by Enrollment



## Non-Group Dental Membership Monthly Additions and Terminations July 2023



Report Date: July 2, 2023



## Non-Group Dental Membership by Benefits July 2023



# Non-Group Membership by Health and D