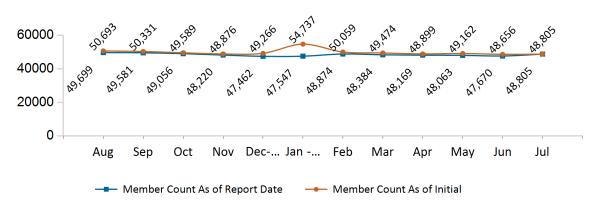

### Unsubsidized Membership by Enrollment

July 2023

## Historical Membership in All Health Connector Programs July 2023

| Legend                                 | Aug-22  | Sep-22  | Oct-22  | Nov-22  | Dec-22  | Jan-23  | Feb-23  | Mar-23  | Apr-23  | May-23  | Jun-23  | Jul-23  |
|----------------------------------------|---------|---------|---------|---------|---------|---------|---------|---------|---------|---------|---------|---------|
| Enrollment /<br>Current Report<br>Date | 264,968 | 264,789 | 263,903 | 259,122 | 255,101 | 248,473 | 253,165 | 254,025 | 253,463 | 254,086 | 259,082 | 269,103 |
| Enrollment/<br>Initial Report<br>Date  | 269,263 | 268,976 | 267,569 | 263,366 | 260,937 | 259,008 | 258,983 | 259,212 | 256,615 | 257,815 | 261,111 | 269,104 |
| Small Group                            | 11,913  | 11,866  | 11,903  | 12,023  | 12,060  | 12,160  | 12,177  | 12,383  | 12,682  | 12,791  | 12,962  | 13,072  |
| Stand Alone<br>Dental                  | 31,567  | 31,526  | 31,552  | 32,284  | 32,169  | 31,532  | 31,668  | 31,713  | 32,418  | 32,322  | 31,884  | 31,825  |
| Unsubsidized                           | 49,699  | 49,581  | 49,056  | 48,220  | 47,462  | 47,547  | 48,874  | 48,384  | 48,169  | 48,063  | 47,670  | 48,805  |
| Advance<br>Premium Tax<br>Credit Only  | 33,832  | 33,754  | 33,696  | 33,599  | 33,749  | 34,949  | 35,316  | 35,375  | 35,123  | 35,800  | 37,080  | 38,648  |
| ConnectorCare                          | 137,957 | 138,062 | 137,696 | 132,996 | 129,661 | 122,285 | 125,130 | 126,170 | 125,071 | 125,110 | 129,486 | 136,753 |

Note: Enrollment / initial report date shows a month's total enrollment as of that month. Columns reflect subsequent retroactive changes, often termination for non-payment of premiums.