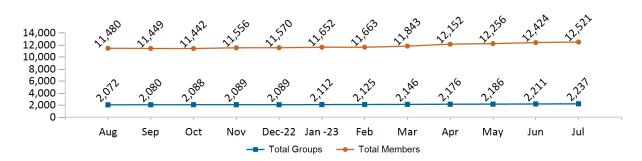

### **Health Connector for Business**

Health Connector for Business Health Enrollment July 2023

Health Connector for Business Health Membership Monthly Additions and Terminations

Report Date: July 2, 2023