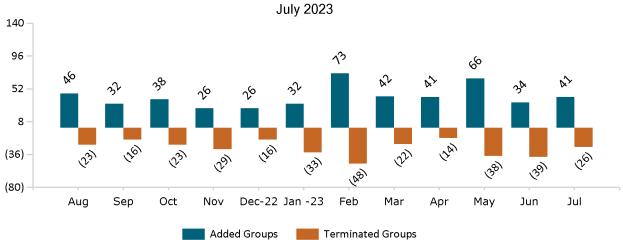

### **Health Connector for Business**

Health Connector for Business Health Enrollment July 2023

Health Connector for Business Health Membership Monthly Additions and Terminations

Report Date: July 2, 2023