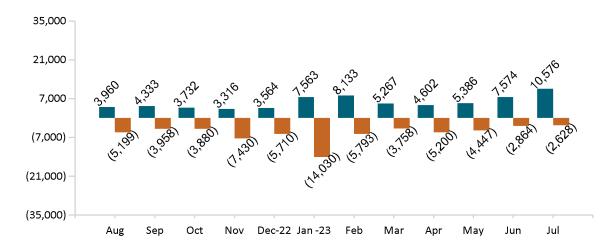

| 49,699  | 49,581  | 49,056  | 48,220  | 47,462  | 47,547  | 48,874  | 48,384  | 48,169  | 48,063  | 47,670  | 48,805  |
| Advance<br>Premium Tax<br>Credit Only  | 33,832  | 33,754  | 33,696  | 33,599  | 33,749  | 34,949  | 35,316  | 35,375  | 35,123  | 35,800  | 37,080  | 38,648  |
| ConnectorCare                          | 137,957 | 138,062 | 137,696 | 132,996 | 129,661 | 122,285 | 125,130 | 126,170 | 125,071 | 125,110 | 129,486 | 136,753 |

Note: Enrollment / initial report date shows a month's total enrollment as of that month. Columns reflect subsequent retroactive changes, often termination for non-payment of premiums.



### **ConnectorCare**

# ConnectorCare Membership by Enrollment July 2023



# ConnectorCare Membership Monthly Additions and Terminations July 2023



# Health Connector Board Report Metrics Report Date : July 2, 2023



### ConnectorCare Membership by Plan Type July 2023



### ConnectorCare Membership by Carrier July 2023





### **APTC-only**

#### APTC-only Membership by Enrollment



### APTC-only Membership Monthly Additions and Terminations



Report Date: July 2, 2023



#### APTC-only Membership by Carrier

July 2023



## APTC-only Membership by Metallic Tier and Standardization July 2023





### **Unsubsidized**

### Unsubsidized Membership by Enrollment

July 2023



### Unsubsidized Membership Monthly Additions and Terminations



Report Date: July 2, 2023



# Unsubsidized Membership by Carrier July 2023



# Unsubsidized Membership by Metallic Tier and Standardization July 2023





### **Non-Group Dental**

#### Non-G