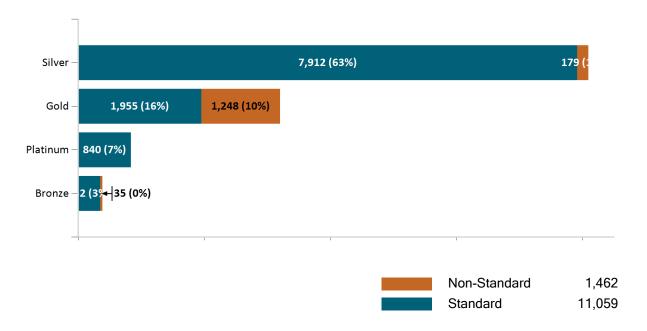

## Health Connector Board Report Metrics Report Date: July 2, 2023

Health Connector for Business Health Membership by Metallic Tier and Standardization July 2023