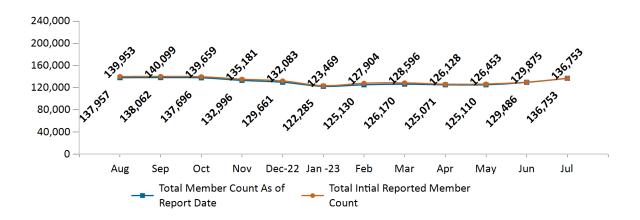

# ConnectorCare Membership by Enrollment July 2023

## Historical Membership in All Health Connector Programs July 2023

| Legend                                 | Aug-22  | Sep-22  | Oct-22  | Nov-22  | Dec-22  | Jan-23  | Feb-23  | Mar-23  | Apr-23  | May-23  | Jun-23  | Jul-23  |
|----------------------------------------|---------|---------|---------|---------|---------|---------|---------|---------|---------|---------|---------|---------|
| Enrollment /<br>Current Report<br>Date | 264,968 | 264,789 | 263,903 | 259,122 | 255,101 | 248,473 | 253,165 | 254,025 | 253,463 | 254,086 | 259,082 | 269,103 |
| Enrollment/<br>Initial Report<br>Date  | 269,263 | 268,976 | 267,569 | 263,366 | 260,937 | 259,008 | 258,983 | 259,212 | 256,615 | 257,815 | 261,111 | 269,104 |
| Small Group                            | 11,913  | 11,866  | 11,903  | 12,023  | 12,060  | 12,160  | 12,177  | 12,383  | 12,682  | 12,791  | 12,962  | 13,072  |
| Stand Alone<br>Dental                  | 31,567  | 31,526  | 31,552  | 32,284  | 32,169  | 31,532  | 31,668  | 31,713  | 32,418  | 32,322  | 31,884  | 31,825  |
| Unsubsidized                           | 49,699  | 49,581  | 49,056  | 48,220  | 47,462  | 47,547  | 48,874  | 48,384  | 48,169  | 48,063  | 47,670  | 48,805  |
| Advance<br>Premium Tax<br>Credit Only  | 33,832  | 33,754  | 33,696  | 33,599  | 33,749  | 34,949  | 35,316  | 35,375  | 35,123  | 35,800  | 37,080  | 38,648  |
| ConnectorCare                          | 137,957 | 138,062 | 137,696 | 132,996 | 129,661 | 122,285 | 125,130 | 126,170 | 125,071 | 125,110 | 129,486 | 136,753 |