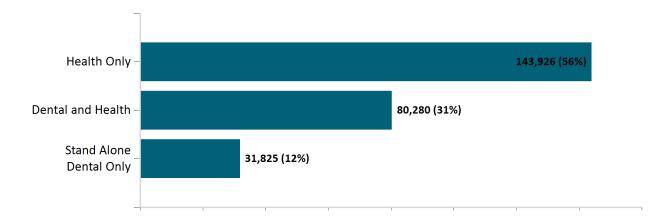

#### Total Membership in All Health Connector Programs

July 2023

As of 7/2/2023 there are 269,103 members enrolled in Health Connector programs, including 224,206 non-group health plan enrollees

As of 07/02/23, there are **80,280** members with both health and dental coverage. They are not included with the stand alone dental enrollees above to avoid double-counting. Out of **13,072** small group members, **551** are dental only members.

# Non-Group Membership by Health and Dental Enrollment July 2023