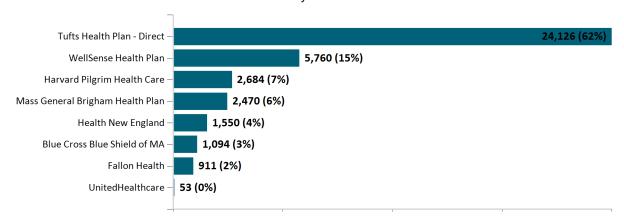

661 | 122,285 | 125,130 | 126,170 | 125,071 | 125,110 | 129,486 | 136,753 |

Note: Enrollment / initial report date shows a month's total enrollment as of that month. Columns reflect subsequent retroactive changes, often termination for non-payment of premiums.



### **ConnectorCare**

# ConnectorCare Membership by Enrollment July 2023



# ConnectorCare Membership Monthly Additions and Terminations July 2023



# Health Connector Board Report Metrics Report Date : July 2, 2023



### ConnectorCare Membership by Plan Type July 2023



### ConnectorCare Membership by Carrier July 2023





### **APTC-only**

#### APTC-only Membership by Enrollment



### APTC-only Membership Monthly Additions and Terminations



Report Date: July 2, 2023



#### APTC-only Membership by Carrier

July 2023



## APTC-only Membership by Metallic Tier and Standardization July 2023





### **Unsubsidized**

### Unsubsidized Membership by Enrollment

July 2023



### Unsubsidized Membership Monthly Additions and Terminations



Report Date: July 2, 2023



# Unsubsidized Membership by Carrier July 2023



# Unsubsidized Membership by Metallic Tier and Standardization July 2023





### **Non-Group Dental**

#### Non-Group Dental Membership by Enrollment



## Non-Group Dental Membership Monthly Additions and Terminations July 2023



Report Date: July 2, 2023



## Non-Group Dental Membership by Benefits July 2023



# Non-Group Membership by Health and Dental Enrollment July 2023





### **Health Connector for Business**

Health Connector for Business Health Enrollment July 2023



Health Conn