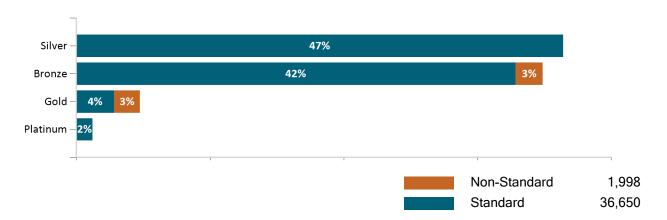

|

Note: Enrollment / initial report date shows a month's total enrollment as of that month. Columns reflect subsequent retroactive changes, often termination for non-payment of premiums.



### **ConnectorCare**

# ConnectorCare Membership by Enrollment July 2023



# ConnectorCare Membership Monthly Additions and Terminations July 2023



# Health Connector Board Report Metrics Report Date : July 2, 2023



### ConnectorCare Membership by Plan Type July 2023



### ConnectorCare Membership by Carrier July 2023





### **APTC-only**

#### APTC-only Membership by Enrollment



### APTC-only Membership Monthly Additions and Terminations



Report Date: July 2, 2023



#### APTC-only Membership by Carrier

July 2023



## APTC-only Membership by Metallic Tier and Standardization July 2023





### **Unsubsidized**

### Unsubsidized Membership by Enrollment

July 2023



### Unsubsidized Membership Monthly Additions and Terminations



Report Date: July 2, 2023



# Unsubsidized Membership by Carrier July 2023



# Unsubsidized Membership by Metallic Tier and Standardization July 2023





### **Non-Group Dental**

#### Non-Group Dental Membership by Enrollment



## Non-Group Dental Membership Monthly Additions and Terminations July 2023



Report Date: July 2, 2023



## Non-Group Dental Membership by Benefits July 2023



# Non-Group Membership by Health and Dental Enrollment July 2023





### **Health Connector for Business**

Health Connector for Business Health Enrollment July 2023



Health Connector for Business Health Membership Monthly Additions and Terminations