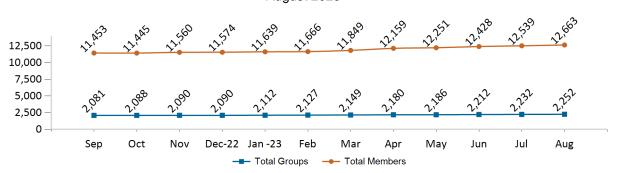

#### Health Connector for Business Health Enrollment August 2023

Health Connector for Business Health Membership Monthly Additions and Terminations

Report Date: August 2, 2023