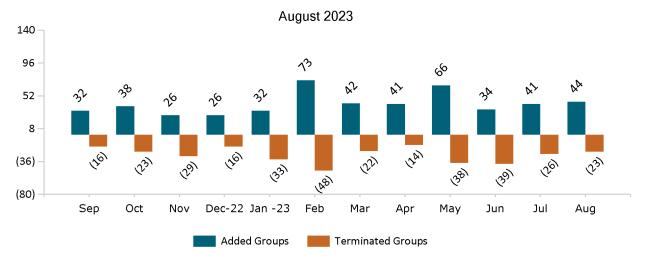

#### Health Connector for Business Health Enrollment August 2023

Health Connector for Business Health Membership Monthly Additions and Terminations

Report Date: August 2, 2023