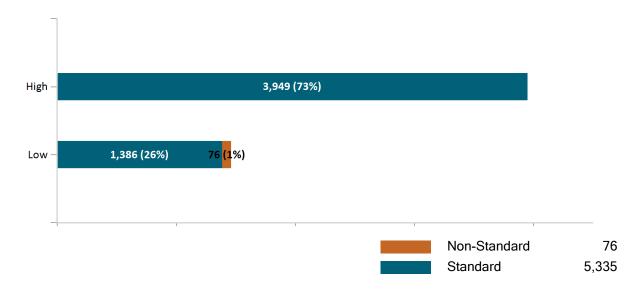

s and Terminations



Report Date: August 2, 2023



#### Health Connector for Business Health Membership by Carrier August 2023



#### Health Connector for Business Health Membership by Choice Model August 2023



## Health Connector Board Report Metrics Report Date: August 2, 2023



Health Connector for Business Health Membership by Metallic Tier and Standardization August 2023





#### **Health Connector for Business**

#### Health Connector for Business Group Dental Enrollment



#### Health Connector for Business Dental Group Monthly Additions and Terminations



## Health Connector Board Report Metrics Report Date : August 2, 2023



## Health Connector for Business Dental Membership by Carrier August 2023



## Health Connector for Business Dental Membership by Tier August 2023