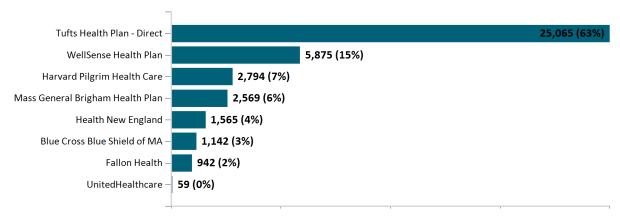

25,073 | 125,279 | 128,426 | 136,164 | 143,145 |

Note: Enrollment / initial report date shows a month's total enrollment as of that month. Columns reflect subsequent retroactive changes, often termination for non-payment of premiums.



#### ConnectorCare

## ConnectorCare Membership by Enrollment

August 2023



## ConnectorCare Membership Monthly Additions and Terminations August 2023



## Health Connector Board Report Metrics Report Date : August 2, 2023



### ConnectorCare Membership by Plan Type August 2023



#### ConnectorCare Membership by Carrier August 2023





### **APTC-only**

### APTC-only Membership by Enrollment August 2023



#### APTC-only Membership Monthly Additions and Terminations



Report Date: August 2, 2023



### APTC-only Membership by Carrier

August 2023



#### APTC-only Membership by Metallic Tier and Standardization August 2023





#### **Unsubsidized**

### Unsubsidized Membership by Enrollment August 2023



#### Unsubsidized Membership Monthly Additions and Terminations



Report Date: August 2, 2023



## Unsubsidized Membership by Carrier August 2023



# Unsubsidized Membership by Metallic Tier and Standardization August 2023





### **Non-Group Dental**

#### Non-Group Dental Membership by Enrollment



## Non-Group Dental Membership Monthly Additions and Terminations



## Health Connector Board Report Metrics Report Date : August 2, 2023



#### Non-Group Dental Membership by Benefits August 2023



## Non-Group Membership by Health and Dental Enrollment August 2023





#### **Health Connector for Business**

#### Health Conn