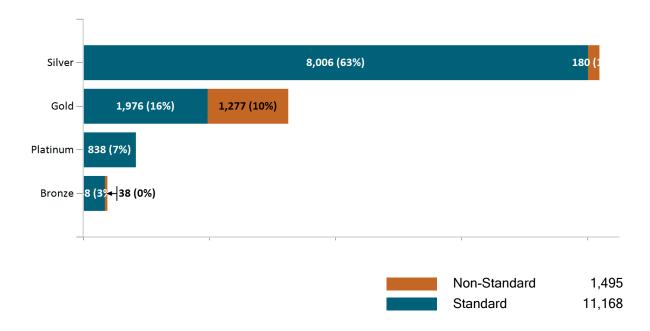

## Health Connector Board Report Metrics Report Date: August 2, 2023

Health Connector for Business Health Membership by Metallic Tier and Standardization August 2023