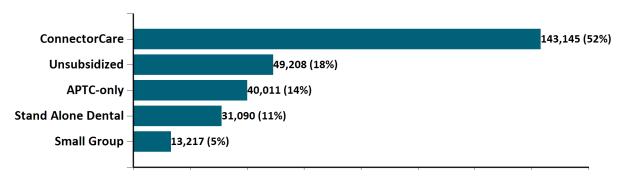

#### Total Membership in All Health Connector Programs

August 2023

As of 8/2/2023 there are 276,671 members enrolled in Health Connector programs, including 232,364 non-group health plan enrollees

As of 08/02/23, there are **82,831** members with both health and dental coverage. They are not included with the stand alone dental enrollees above to avoid double-counting. Out of **13,217** small group members, **554** are dental only members.

## Historical Membership in All Health Connector Programs August 2023

| Legend                                 | Sep-22  | Oct-22  | Nov-22  | Dec-22  | Jan-23  | Feb-23  | Mar-23  | Apr-23  | May-23  | Jun-23  | Jul-23  | Aug-23  |
|----------------------------------------|---------|---------|---------|---------|---------|---------|---------|---------|---------|---------|---------|---------|
| Enrollment /<br>Current Report<br>Date | 264,786 | 263,897 | 259,117 | 255,094 | 248,432 | 253,134 | 253,986 | 253,435 | 254,252 | 257,875 | 266,914 | 276,671 |
| Enrollment/<br>Initial Report<br>Date  | 268,976 | 267,569 | 263,366 | 260,937 | 259,008 | 258,983 | 259,212 | 256,615 | 257,815 | 261,111 | 269,104 | 276,671 |
| Small Group                            | 11,870  | 11,906  | 12,027  | 12,064  | 12,147  | 12,180  | 12,389  | 12,690  | 12,787  | 12,968  | 13,093  | 13,217  |
| Stand Alone<br>Dental                  | 31,526  | 31,553  | 32,285  | 32,170  | 31,524  | 31,655  | 31,691  | 32,386  | 32,252  | 31,969  | 31,191  | 31,090  |
| Unsubsidized                           | 49,574  | 49,057  | 48,220  | 47,461  | 47,545  | 48,872  | 48,384  | 48,173  | 48,093  | 47,856  | 48,064  | 49,208  |
| Advance<br>Premium Tax<br>Credit Only  | 33,763  | 33,694  | 33,599  | 33,749  | 34,943  | 35,311  | 35,367  | 35,113  | 35,841  | 36,656  | 38,402  | 40,011  |
| ConnectorCare                          | 138,053 | 137,687 | 132,986 | 129,650 | 122,273 | 125,116 | 126,155 | 125,073 | 125,279 | 128,426 | 136,164 | 143,145 |