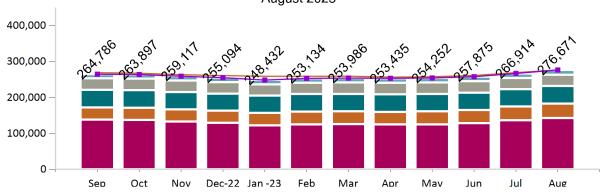

#### Total Membership in All Health Connector Programs

August 2023

As of 8/2/2023 there are 276,671 members enrolled in Health Connector programs, including 232,364 non-group health plan enrollees

As of 08/02/23, there are **82,831** members with both health and dental coverage. They are not included with the stand alone dental enrollees above to avoid double-counting. Out of **13,217** small group members, **554** are dental only members.

## Historical Membership in All Health Connector Programs August 2023

| Legend                                 | Sep-22  | Oct-22  | Nov-22  | Dec-22  | Jan-23  | Feb-23  | Mar-23  | Apr-23  | May-23  | Jun-23  | Jul-23  | Aug-23  |
|----------------------------------------|---------|---------|---------|---------|---------|---------|---------|---------|---------|---------|---------|---------|
| Enrollment /<br>Current Report<br>Date | 264,786 | 263,897 | 259,117 | 255,094 | 248,432 | 253,134 | 253,986 | 253,435 | 254,252 | 257,875 | 266,914 | 276,671 |
| Enrollment/<br>Initial Report<br>Date  | 268,976 | 267,569 | 263,366 | 260,937 | 259,008 | 258,983 | 259,212 | 256,615 | 257,815 | 261,111 | 269,104 | 276,671 |
| Small Group                            | 11,870  | 11,906  | 12,027  | 12,064  | 12,147  | 12,180  | 12,389  | 12,690  | 12,787  | 12,968  | 13,093  | 13,217  |
| Stand Alone<br>Dental                  | 31,526  | 31,553  | 32,285  | 32,170  | 31,524  | 31,655  | 31,691  | 32,386  | 32,252  | 31,969  | 31,191  | 31,090  |
| Unsubsidized                           | 49,574  | 49,057  | 48,220  | 47,461  | 47,545  | 48,872  | 48,384  | 48,173  | 48,093  | 47,856  | 48,064  | 49,208  |
| Advance<br>Premium Tax<br>Credit Only  | 33,763  | 33,694  | 33,599  | 33,749  | 34,943  | 35,311  | 35,367  | 35,113  | 35,841  | 36,656  | 38,402  | 40,011  |
| ConnectorCare                          | 138,053 | 137,687 | 132,986 | 129,650 | 122,273 | 125,116 | 126,155 | 125,073 | 125,279 | 128,426 | 136,164 | 143,145 |

Note: Enrollment / initial report date shows a month's total enrollment as of that month. Columns reflect subsequent retroactive changes, often termination for non-payment of premiums.