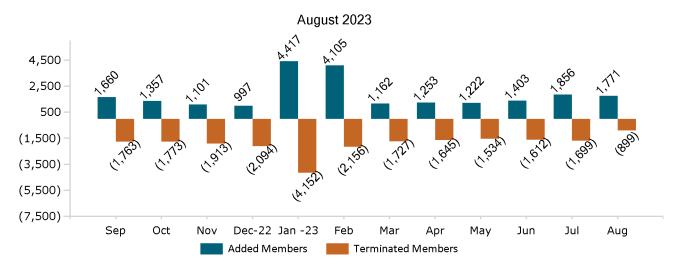

#### Unsubsidized Membership Monthly Additions and Terminations

Report Date: August 2, 2023