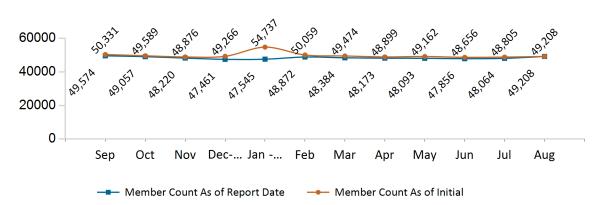

### Unsubsidized Membership by Enrollment August 2023

## Historical Membership in All Health Connector Programs August 2023

| Legend                                 | Sep-22  | Oct-22  | Nov-22  | Dec-22  | Jan-23  | Feb-23  | Mar-23  | Apr-23  | May-23  | Jun-23  | Jul-23  | Aug-23  |
|----------------------------------------|---------|---------|---------|---------|---------|---------|---------|---------|---------|---------|---------|---------|
| Enrollment /<br>Current Report<br>Date | 264,786 | 263,897 | 259,117 | 255,094 | 248,432 | 253,134 | 253,986 | 253,435 | 254,252 | 257,875 | 266,914 | 276,671 |
| Enrollment/<br>Initial Report<br>Date  | 268,976 | 267,569 | 263,366 | 260,937 | 259,008 | 258,983 | 259,212 | 256,615 | 257,815 | 261,111 | 269,104 | 276,671 |
| Small Group                            | 11,870  | 11,906  | 12,027  | 12,064  | 12,147  | 12,180  | 12,389  | 12,690  | 12,787  | 12,968  | 13,093  | 13,217  |
| Stand Alone<br>Dental                  | 31,526  | 31,553  | 32,285  | 32,170  | 31,524  | 31,655  | 31,691  | 32,386  | 32,252  | 31,969  | 31,191  | 31,090  |
| Unsubsidized                           | 49,574  | 49,057  | 48,220  | 47,461  | 47,545  | 48,872  | 48,384  | 48,173  | 48,093  | 47,856  | 48,064  | 49,208  |
| Advance<br>Premium Tax<br>Credit Only  | 33,763  | 33,694  | 33,599  | 33,749  | 34,943  | 35,311  | 35,367  | 35,113  | 35,841  | 36,656  | 38,402  | 40,011  |
| ConnectorCare                          | 138,053 | 137,687 | 132,986 | 129,650 | 122,273 | 125,116 | 126,155 | 125,073 | 125,279 | 128,426 | 136,164 | 143,145 |

Note: Enrollment / initial report date shows a month's total enrollment as of that month. Columns reflect subsequent retroactive changes, often termination for non-payment of premiums.