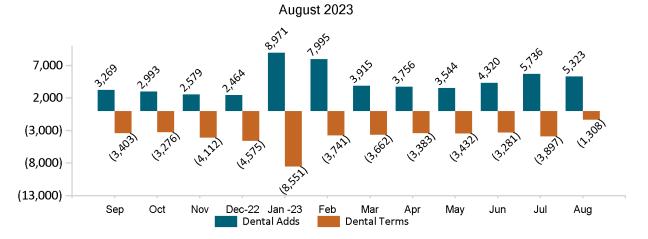

orCare Membership by Carrier August 2023





### **APTC-only**

### APTC-only Membership by Enrollment August 2023



#### APTC-only Membership Monthly Additions and Terminations



Report Date: August 2, 2023



### APTC-only Membership by Carrier

August 2023



#### APTC-only Membership by Metallic Tier and Standardization August 2023





#### **Unsubsidized**

### Unsubsidized Membership by Enrollment August 2023



#### Unsubsidized Membership Monthly Additions and Terminations



Report Date: August 2, 2023



## Unsubsidized Membership by Carrier August 2023



# Unsubsidized Membership by Metallic Tier and Standardization August 2023





### **Non-Group Dental**

#### Non-Group Dental Membership by Enrollment



## Non-Group Dental Membership Monthly Additions and Terminations



## Health Connector Board Report Metrics Report Date : August 2, 2023



#### Non-Group Dental Membership by Benefits August 2023



## Non-Group Membership by Health and Dental Enrollment August 2023





#### **Health Connector for Business**

#### Health Connector for Business Health Enrollment August 2023



Health Connector for Business Health Membership Monthly Additions and Terminations



Report Date: August 2, 2023



#### Health Connector for Business Health Membership by Carrier August 2023



#### Health Connector for Business Health Membership by Choice Model August 2023



## Health Connector Board Report Metrics Report Date: August 2, 2023



Health Connector for Business Health Membership by Metallic Tier and Standardization August 2023





#### **Health Connector for Bu