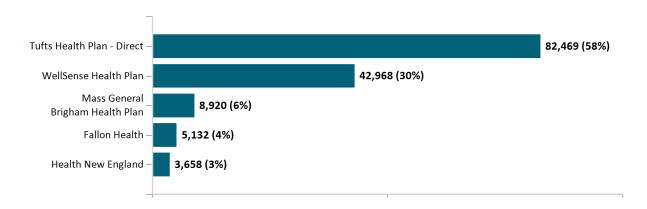

,694  | 33,599  | 33,749  | 34,943  | 35,311  | 35,367  | 35,113  | 35,841  | 36,656  | 38,402  | 40,011  |
| ConnectorCare                          | 138,053 | 137,687 | 132,986 | 129,650 | 122,273 | 125,116 | 126,155 | 125,073 | 125,279 | 128,426 | 136,164 | 143,145 |

Note: Enrollment / initial report date shows a month's total enrollment as of that month. Columns reflect subsequent retroactive changes, often termination for non-payment of premiums.



#### ConnectorCare

## ConnectorCare Membership by Enrollment

August 2023



## ConnectorCare Membership Monthly Additions and Terminations August 2023



## Health Connector Board Report Metrics Report Date : August 2, 2023



### ConnectorCare Membership by Plan Type August 2023



#### ConnectorCare Membership by Carrier August 2023





### **APTC-only**

### APTC-only Membership by Enrollment August 2023



#### APTC-only Membership Monthly Additions and Terminations



Report Date: August 2, 2023



### APTC-only Membership by Carrier

August 2023



#### APTC-only Membership by Metallic Tier and Standardization August 2023





#### **Unsubsidized**

### Unsubsidized Membership by Enrollment August 2023



#### Unsubsidized Membership Monthly Additions and Terminations



Report Date: August 2, 2023



## Unsubsidized Membership by Carrier August 2023



# Unsubsidized Membership by Metallic Tier and Standardization August 2023





### **Non-Group Dental**

#### Non-Group Dental Membership by Enrollment



## Non-Group Dental Membership Monthly Additions and Terminations



## Health Connector Board Report Metrics