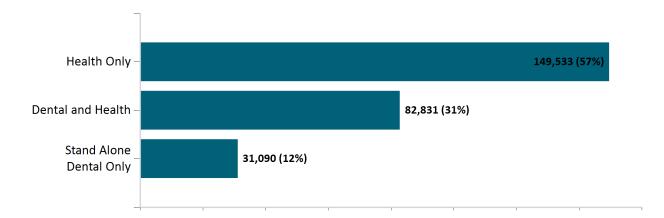

## Non-Group Membership by Health and Dental Enrollment August 2023

#### Total Membership in All Health Connector Programs

August 2023

As of 8/2/2023 there are 276,671 members enrolled in Health Connector programs, including 232,364 non-group health plan enrollees

As of 08/02/23, there are **82,831** members with both health and dental coverage. They are not included with the stand alone dental enrollees above to avoid double-counting. Out of **13,217** small group members, **554** are dental only members.