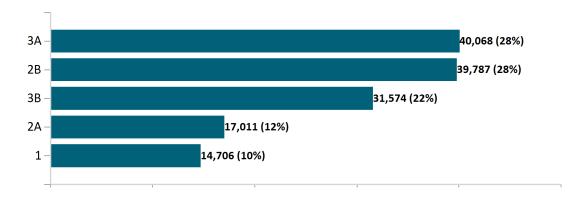

| Advance<br>Premium Tax<br>Credit Only  | 33,763  | 33,694  | 33,599  | 33,749  | 34,943  | 35,311  | 35,367  | 35,113  | 35,841  | 36,656  | 38,402  | 40,011  |
| ConnectorCare                          | 138,053 | 137,687 | 132,986 | 129,650 | 122,273 | 125,116 | 126,155 | 125,073 | 125,279 | 128,426 | 136,164 | 143,145 |

Note: Enrollment / initial report date shows a month's total enrollment as of that month. Columns reflect subsequent retroactive changes, often termination for non-payment of premiums.



#### ConnectorCare

## ConnectorCare Membership by Enrollment

August 2023



## ConnectorCare Membership Monthly Additions and Terminations August 2023



## Health Connector Board Report Metrics Report Date : August 2, 2023



### ConnectorCare Membership by Plan Type August 2023



#### ConnectorCare Membership by Carrier August 2023





### **APTC-only**

### APTC-only Membership by Enrollment August 2023



#### APTC-only Membership Monthly Additions and Terminations



Report Date: August 2, 2023



### APTC-only Membership by Carrier

August 2023



#### APTC-only Membership by Metallic Tier and Standardization August 2023





#### **Unsubsidized**

### Unsubsidized Membership by Enrollment August 2023



#### Unsubsidized Membership Monthly Additions and Terminations



Report Date: August 2, 2023



## Unsubsidized Membership by Carrier August 2023



# Unsubsidized Membership by Metallic Tier and Standardization August 2023





### **Non-Group Dental**

#### Non-Group Dental Membership by Enrollment



## Non-Group Dental Membership Monthly Additions and