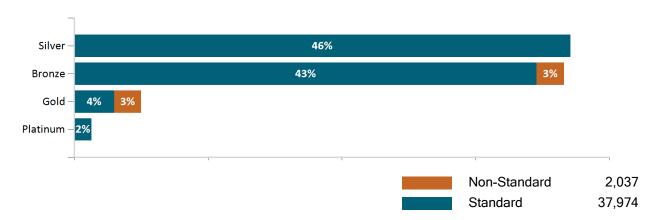

eport date shows a month's total enrollment as of that month. Columns reflect subsequent retroactive changes, often termination for non-payment of premiums.



#### ConnectorCare

## ConnectorCare Membership by Enrollment

August 2023



## ConnectorCare Membership Monthly Additions and Terminations August 2023



## Health Connector Board Report Metrics Report Date : August 2, 2023



### ConnectorCare Membership by Plan Type August 2023



#### ConnectorCare Membership by Carrier August 2023





### **APTC-only**

### APTC-only Membership by Enrollment August 2023



#### APTC-only Membership Monthly Additions and Terminations



Report Date: August 2, 2023



### APTC-only Membership by Carrier

August 2023



#### APTC-only Membership by Metallic Tier and Standardization August 2023





#### **Unsubsidized**

### Unsubsidized Membership by Enrollment August 2023



#### Unsubsidized Membership Monthly Additions and Terminations



Report Date: August 2, 2023



## Unsubsidized Membership by Carrier August 2023



# Unsubsidized Membership by Metallic Tier and Standardization August 2023





### **Non-Group Dental**

#### Non-Group Dental Membership by Enrollment



## Non-Group Dental Membership Monthly Additions and Terminations



## Health Connector Board Report Metrics Report Date : August 2, 2023



#### Non-Group Dental Membership by Benefits August 2023



## Non-Group Membership by Health and Dental Enrollment August 2023





#### **Health Connector for Business**

#### Health Connector for Business Health Enrollment August 2023



Health Connector for Busin