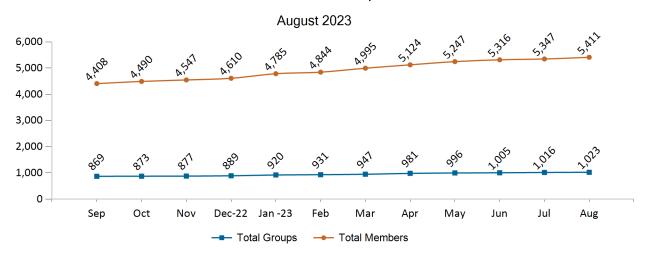

#### Health Connector for Business Health Enrollment August 2023

Health Connector for Business Health Membership Monthly Additions and Terminations

Report Date: August 2, 2023