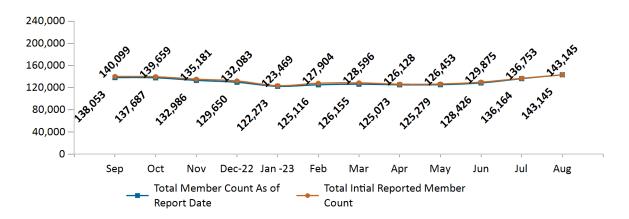

## ConnectorCare Membership by Enrollment

August 2023

## Historical Membership in All Health Connector Programs August 2023

| Legend                                 | Sep-22  | Oct-22  | Nov-22  | Dec-22  | Jan-23  | Feb-23  | Mar-23  | Apr-23  | May-23  | Jun-23  | Jul-23  | Aug-23  |
|----------------------------------------|---------|---------|---------|---------|---------|---------|---------|---------|---------|---------|---------|---------|
| Enrollment /<br>Current Report<br>Date | 264,786 | 263,897 | 259,117 | 255,094 | 248,432 | 253,134 | 253,986 | 253,435 | 254,252 | 257,875 | 266,914 | 276,671 |
| Enrollment/<br>Initial Report<br>Date  | 268,976 | 267,569 | 263,366 | 260,937 | 259,008 | 258,983 | 259,212 | 256,615 | 257,815 | 261,111 | 269,104 | 276,671 |
| Small Group                            | 11,870  | 11,906  | 12,027  | 12,064  | 12,147  | 12,180  | 12,389  | 12,690  | 12,787  | 12,968  | 13,093  | 13,217  |
| Stand Alone<br>Dental                  | 31,526  | 31,553  | 32,285  | 32,170  | 31,524  | 31,655  | 31,691  | 32,386  | 32,252  | 31,969  | 31,191  | 31,090  |
| Unsubsidized                           | 49,574  | 49,057  | 48,220  | 47,461  | 47,545  | 48,872  | 48,384  | 48,173  | 48,093  | 47,856  | 48,064  | 49,208  |
| Advance<br>Premium Tax<br>Credit Only  | 33,763  | 33,694  | 33,599  | 33,749  | 34,943  | 35,311  | 35,367  | 35,113  | 35,841  | 36,656  | 38,402  | 40,011  |
| ConnectorCare                          | 138,053 | 137,687 | 132,986 | 129,650 | 122,273 | 125,116 | 126,155 | 125,073 | 125,279 | 128,426 | 136,164 | 143,145 |