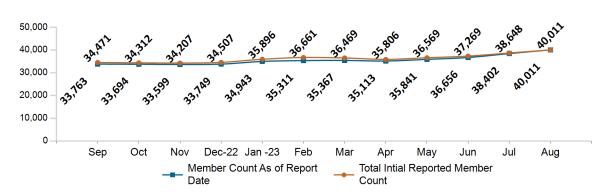

| 36,656  | 38,402  | 40,011  |
| ConnectorCare                          | 138,053 | 137,687 | 132,986 | 129,650 | 122,273 | 125,116 | 126,155 | 125,073 | 125,279 | 128,426 | 136,164 | 143,145 |

Note: Enrollment / initial report date shows a month's total enrollment as of that month. Columns reflect subsequent retroactive changes, often termination for non-payment of premiums.



#### ConnectorCare

## ConnectorCare Membership by Enrollment

August 2023



## ConnectorCare Membership Monthly Additions and Terminations August 2023



## Health Connector Board Report Metrics Report Date : August 2, 2023



### ConnectorCare Membership by Plan Type August 2023



#### ConnectorCare Membership by Carrier August 2023





### **APTC-only**

### APTC-only Membership by Enrollment August 2023



#### APTC-only Membership Monthly Additions and Terminations



Report Date: August 2, 2023



### APTC-only Membership by Carrier

August 2023



#### APTC-only Membership by Metallic Tier and Standardization August 2023





#### **Unsubsidized**

### Unsubsidized Membership by Enrollment August 2023



#### Unsubsidized Membership Monthly Additions and Terminations



Report Date: August 2, 2023



## Unsubsidized Membership by Carrier August 2023



# Unsubsidized Membership by Metallic Tier and Standardization August 2023





### **Non-Group Dental**

#### Non-Group Dental Membership by Enrollment



## Non-Group Dental Membership Monthly Additions and Terminations



## Health Connector Board Report Metrics Report Date : August 2, 2023



#### Non-Group Dental Membership by Benefi