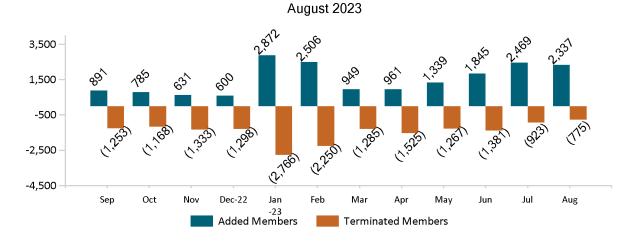

#### APTC-only Membership Monthly Additions and Terminations

Report Date: August 2, 2023