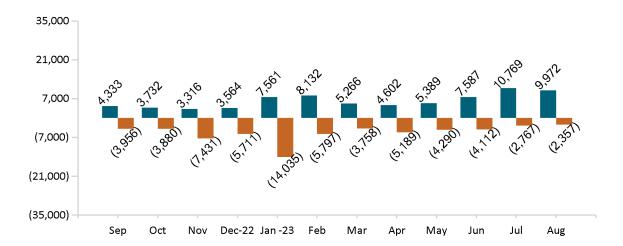

| 49,574  | 49,057  | 48,220  | 47,461  | 47,545  | 48,872  | 48,384  | 48,173  | 48,093  | 47,856  | 48,064  | 49,208  |
| Advance<br>Premium Tax<br>Credit Only  | 33,763  | 33,694  | 33,599  | 33,749  | 34,943  | 35,311  | 35,367  | 35,113  | 35,841  | 36,656  | 38,402  | 40,011  |
| ConnectorCare                          | 138,053 | 137,687 | 132,986 | 129,650 | 122,273 | 125,116 | 126,155 | 125,073 | 125,279 | 128,426 | 136,164 | 143,145 |

Note: Enrollment / initial report date shows a month's total enrollment as of that month. Columns reflect subsequent retroactive changes, often termination for non-payment of premiums.



#### ConnectorCare

## ConnectorCare Membership by Enrollment

August 2023



## ConnectorCare Membership Monthly Additions and Terminations August 2023



## Health Connector Board Report Metrics Report Date : August 2, 2023



### ConnectorCare Membership by Plan Type August 2023



#### ConnectorCare Membership by Carrier August 2023





### **APTC-only**

### APTC-only Membership by Enrollment August 2023



#### APTC-only Membership Monthly Additions and Terminations



Report Date: August 2, 2023



### APTC-only Membership by Carrier

August 2023



#### APTC-only Membership by Metallic Tier and Standardization August 2023





#### **Unsubsidized**

### Unsubsidized Membership by Enrollment August 2023



#### Unsubsidized Membership Monthly Additions and Terminations



Report Date: August 2, 2023



## Unsubsidized Membership by Carrier August 2023



# Unsubsidized Membership by Metallic Tier and Standardization August 2023