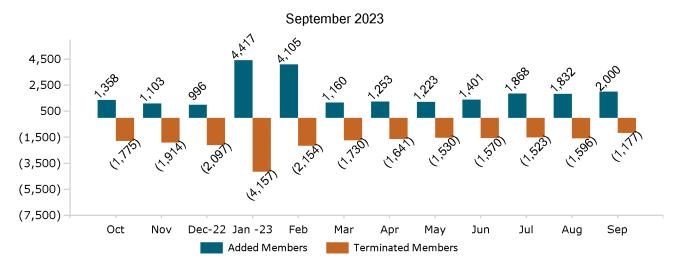

### Unsubsidized Membership Monthly Additions and Terminations

Report Date: September 2, 2023