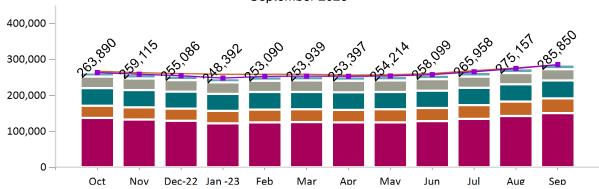

#### Total Membership in All Health Connector Programs

September 2023

As of 9/2/2023 there are 285,850 members enrolled in Health Connector programs, including 241,814 non-group health plan enrollees

As of 09/02/23, there are **85,740** members with both health and dental coverage. They are not included with the stand alone dental enrollees above to avoid double-counting. Out of **13,287** small group members, **572** are dental only members.

# Historical Membership in All Health Connector Programs September 2023

| Legend                                 | Oct-22  | Nov-22  | Dec-22  | Jan-23  | Feb-23  | Mar-23  | Apr-23  | May-23  | Jun-23  | Jul-23  | Aug-23  | Sep-23  |
|----------------------------------------|---------|---------|---------|---------|---------|---------|---------|---------|---------|---------|---------|---------|
| Enrollment /<br>Current Report<br>Date | 263,890 | 259,115 | 255,086 | 248,392 | 253,090 | 253,939 | 253,397 | 254,214 | 258,099 | 265,958 | 275,157 | 285,850 |
| Enrollment/<br>Initial Report<br>Date  | 267,569 | 263,366 | 260,937 | 259,008 | 258,983 | 259,212 | 256,615 | 257,815 | 261,111 | 269,104 | 276,671 | 285,850 |
| Small Group                            | 11,906  | 12,030  | 12,068  | 12,149  | 12,181  | 12,395  | 12,696  | 12,789  | 12,952  | 13,098  | 13,254  | 13,287  |
| Stand Alone<br>Dental                  | 31,550  | 32,283  | 32,165  | 31,500  | 31,628  | 31,659  | 32,353  | 32,199  | 31,891  | 31,319  | 30,515  | 30,749  |
| Unsubsidized                           | 49,056  | 48,219  | 47,456  | 47,531  | 48,860  | 48,367  | 48,164  | 48,089  | 47,894  | 48,268  | 48,573  | 49,563  |
| Advance<br>Premium Tax<br>Credit Only  | 33,693  | 33,599  | 33,749  | 34,946  | 35,311  | 35,367  | 35,114  | 35,855  | 36,714  | 38,059  | 39,861  | 41,367  |
| ConnectorCare                          | 137,685 | 132,984 | 129,648 | 122,266 | 125,110 | 126,151 | 125,070 | 125,282 | 128,648 | 135,214 | 142,954 | 150,884 |

Note: Enrollment / initial report date shows a month's total enrollment as of that month. Columns reflect subsequent retroactive changes, often termination for non-payment of premiums.