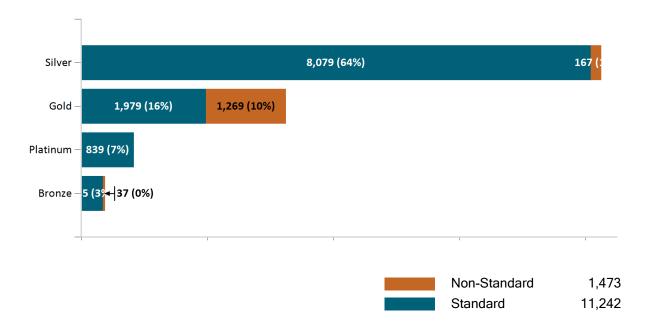

# Health Connector Board Report Metrics Report Date : September 2, 2023

Health Connector for Business Health Membership by Metallic Tier and Standardization September 2023