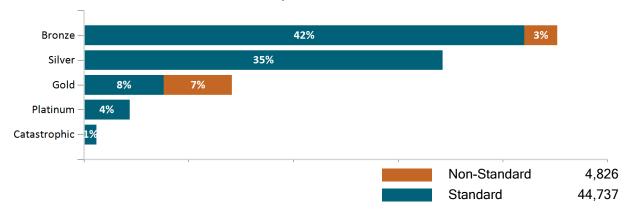

# Health Connector Board Report Metrics Report Date : September 2, 2023

Health Connector for Business Health Membership by Metallic Tier and Standardization September 2023