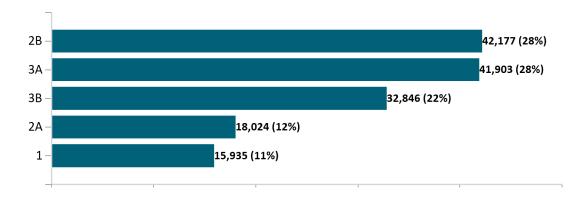

nce<br>Premium Tax<br>Credit Only  | 33,693  | 33,599  | 33,749  | 34,946  | 35,311  | 35,367  | 35,114  | 35,855  | 36,714  | 38,059  | 39,861  | 41,367  |
| ConnectorCare                          | 137,685 | 132,984 | 129,648 | 122,266 | 125,110 | 126,151 | 125,070 | 125,282 | 128,648 | 135,214 | 142,954 | 150,884 |

Note: Enrollment / initial report date shows a month's total enrollment as of that month. Columns reflect subsequent retroactive changes, often termination for non-payment of premiums.



### ConnectorCare

# ConnectorCare Membership by Enrollment

September 2023



## ConnectorCare Membership Monthly Additions and Terminations September 2023



# Health Connector Board Report Metrics Report Date : September 2, 2023



# ConnectorCare Membership by Plan Type September 2023



## ConnectorCare Membership by Carrier September 2023





# **APTC-only**

# APTC-only Membership by Enrollment September 2023



# APTC-only Membership Monthly Additions and Terminations



Report Date: September 2, 2023



#### APTC-only Membership by Carrier

September 2023



### APTC-only Membership by Metallic Tier and Standardization September 2023





## **Unsubsidized**

# Unsubsidized Membership by Enrollment September 2023



### Unsubsidized Membership Monthly Additions and Terminations



Report Date: September 2, 2023



# Unsubsidized Membership by Carrier September 2023



# Unsubsidized Membership by Metallic Tier and Standardization September 2023





# **Non-Group Dental**

#### Non-Group Dental Membership by Enrollment



## Non-Group Dental Membership Monthly Addi