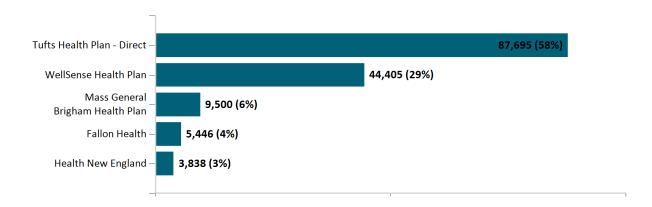

33,749  | 34,946  | 35,311  | 35,367  | 35,114  | 35,855  | 36,714  | 38,059  | 39,861  | 41,367  |
| ConnectorCare                          | 137,685 | 132,984 | 129,648 | 122,266 | 125,110 | 126,151 | 125,070 | 125,282 | 128,648 | 135,214 | 142,954 | 150,884 |

Note: Enrollment / initial report date shows a month's total enrollment as of that month. Columns reflect subsequent retroactive changes, often termination for non-payment of premiums.



### ConnectorCare

# ConnectorCare Membership by Enrollment

September 2023



## ConnectorCare Membership Monthly Additions and Terminations September 2023



# Health Connector Board Report Metrics Report Date : September 2, 2023



# ConnectorCare Membership by Plan Type September 2023



## ConnectorCare Membership by Carrier September 2023





# **APTC-only**

# APTC-only Membership by Enrollment September 2023



# APTC-only Membership Monthly Additions and Terminations



Report Date: September 2, 2023



#### APTC-only Membership by Carrier

September 2023



### APTC-only Membership by Metallic Tier and Standardization September 2023





## **Unsubsidized**

# Unsubsidized Membership by Enrollment September 2023



### Unsubsidized Membership Monthly Additions and Terminations



Report Date: September 2, 2023



# Unsubsidized Membership by Carrier September 2023



# Unsubsidized Membership by Metallic Tier and Standardization September 2023





# **Non-Group Dental**

#### Non-Group Dental Membership by Enrollment



## Non-Group Dental Membership Monthly Additions and Terminations September 2023



Report Date: Sep