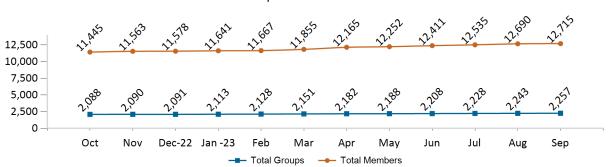

### Health Connector for Business Health Enrollment September 2023

Health Connector for Business Health Membership Monthly Additions and Terminations

Report Date: September 2, 2023