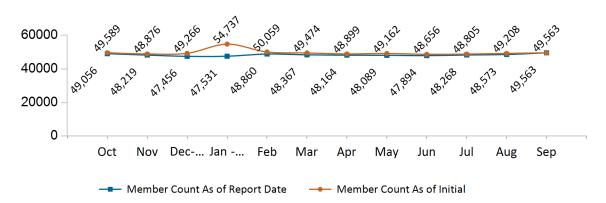

# Unsubsidized Membership by Enrollment September 2023

# Historical Membership in All Health Connector Programs September 2023

| Legend                                 | Oct-22  | Nov-22  | Dec-22  | Jan-23  | Feb-23  | Mar-23  | Apr-23  | May-23  | Jun-23  | Jul-23  | Aug-23  | Sep-23  |
|----------------------------------------|---------|---------|---------|---------|---------|---------|---------|---------|---------|---------|---------|---------|
| Enrollment /<br>Current Report<br>Date | 263,890 | 259,115 | 255,086 | 248,392 | 253,090 | 253,939 | 253,397 | 254,214 | 258,099 | 265,958 | 275,157 | 285,850 |
| Enrollment/<br>Initial Report<br>Date  | 267,569 | 263,366 | 260,937 | 259,008 | 258,983 | 259,212 | 256,615 | 257,815 | 261,111 | 269,104 | 276,671 | 285,850 |
| Small Group                            | 11,906  | 12,030  | 12,068  | 12,149  | 12,181  | 12,395  | 12,696  | 12,789  | 12,952  | 13,098  | 13,254  | 13,287  |
| Stand Alone<br>Dental                  | 31,550  | 32,283  | 32,165  | 31,500  | 31,628  | 31,659  | 32,353  | 32,199  | 31,891  | 31,319  | 30,515  | 30,749  |
| Unsubsidized                           | 49,056  | 48,219  | 47,456  | 47,531  | 48,860  | 48,367  | 48,164  | 48,089  | 47,894  | 48,268  | 48,573  | 49,563  |
| Advance<br>Premium Tax<br>Credit Only  | 33,693  | 33,599  | 33,749  | 34,946  | 35,311  | 35,367  | 35,114  | 35,855  | 36,714  | 38,059  | 39,861  | 41,367  |
| ConnectorCare                          | 137,685 | 132,984 | 129,648 | 122,266 | 125,110 | 126,151 | 125,070 | 125,282 | 128,648 | 135,214 | 142,954 | 150,884 |

Note: Enrollment / initial report date shows a month's total enrollment as of that month. Columns reflect subsequent retroactive changes, often termination for non-payment of premiums.