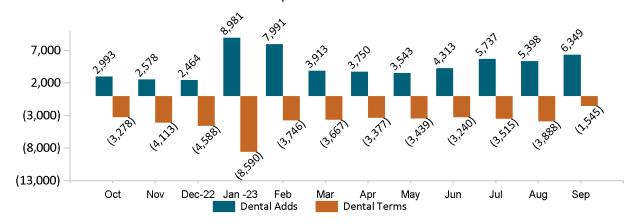

## Non-Group Dental Membership Monthly Additions and Terminations September 2023

Report Date: September 2, 2023