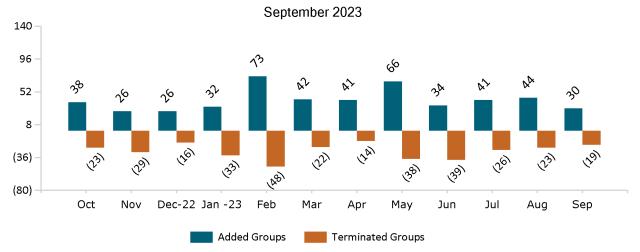

## Non-Group Dental Membership Monthly Additions and Terminations September 2023

Report Date: September 2, 2023