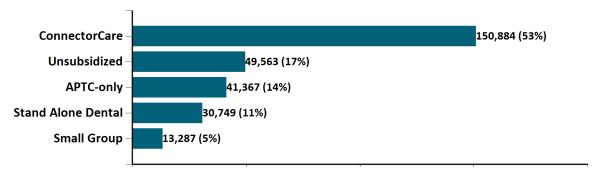

#### Total Membership in All Health Connector Programs

September 2023

As of 9/2/2023 there are 285,850 members enrolled in Health Connector programs, including 241,814 non-group health plan enrollees

As of 09/02/23, there are **85,740** members with both health and dental coverage. They are not included with the stand alone dental enrollees above to avoid double-counting. Out of **13,287** small group members, **572** are dental only members.