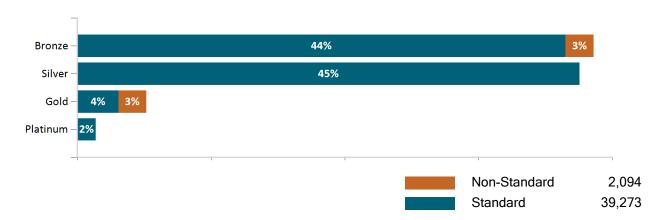

ows a month's total enrollment as of that month. Columns reflect subsequent retroactive changes, often termination for non-payment of premiums.



### ConnectorCare

# ConnectorCare Membership by Enrollment

September 2023



## ConnectorCare Membership Monthly Additions and Terminations September 2023



# Health Connector Board Report Metrics Report Date : September 2, 2023



# ConnectorCare Membership by Plan Type September 2023



## ConnectorCare Membership by Carrier September 2023





# **APTC-only**

# APTC-only Membership by Enrollment September 2023



# APTC-only Membership Monthly Additions and Terminations



Report Date: September 2, 2023



#### APTC-only Membership by Carrier

September 2023



### APTC-only Membership by Metallic Tier and Standardization September 2023





## **Unsubsidized**

# Unsubsidized Membership by Enrollment September 2023



### Unsubsidized Membership Monthly Additions and Terminations



Report Date: September 2, 2023



# Unsubsidized Membership by Carrier September 2023



# Unsubsidized Membership by Metallic Tier and Standardization September 2023





# **Non-Group Dental**

#### Non-Group Dental Membership by Enrollment



## Non-Group Dental Membership Monthly Additions and Terminations September 2023



Report Date: September 2, 2023



### Non-Group Dental Membership by Benefits September 2023



# Non-Group Membership by Health and Dental Enrollment September 2023





## **Health Connector for Business**

### Health Connector for Business Health Enrollment September 2023



Health Connector for Business Health Membe