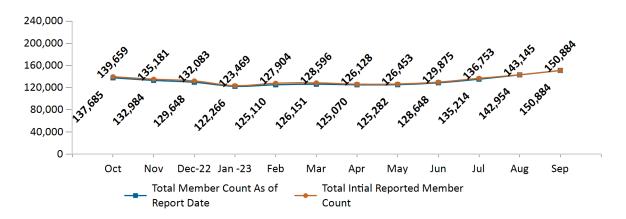

# ConnectorCare Membership by Enrollment

September 2023

# Historical Membership in All Health Connector Programs September 2023

| Legend                                 | Oct-22  | Nov-22  | Dec-22  | Jan-23  | Feb-23  | Mar-23  | Apr-23  | May-23  | Jun-23  | Jul-23  | Aug-23  | Sep-23  |
|----------------------------------------|---------|---------|---------|---------|---------|---------|---------|---------|---------|---------|---------|---------|
| Enrollment /<br>Current Report<br>Date | 263,890 | 259,115 | 255,086 | 248,392 | 253,090 | 253,939 | 253,397 | 254,214 | 258,099 | 265,958 | 275,157 | 285,850 |
| Enrollment/<br>Initial Report<br>Date  | 267,569 | 263,366 | 260,937 | 259,008 | 258,983 | 259,212 | 256,615 | 257,815 | 261,111 | 269,104 | 276,671 | 285,850 |
| Small Group                            | 11,906  | 12,030  | 12,068  | 12,149  | 12,181  | 12,395  | 12,696  | 12,789  | 12,952  | 13,098  | 13,254  | 13,287  |
| Stand Alone<br>Dental                  | 31,550  | 32,283  | 32,165  | 31,500  | 31,628  | 31,659  | 32,353  | 32,199  | 31,891  | 31,319  | 30,515  | 30,749  |
| Unsubsidized                           | 49,056  | 48,219  | 47,456  | 47,531  | 48,860  | 48,367  | 48,164  | 48,089  | 47,894  | 48,268  | 48,573  | 49,563  |
| Advance<br>Premium Tax<br>Credit Only  | 33,693  | 33,599  | 33,749  | 34,946  | 35,311  | 35,367  | 35,114  | 35,855  | 36,714  | 38,059  | 39,861  | 41,367  |
| ConnectorCare                          | 137,685 | 132,984 | 129,648 | 122,266 | 125,110 | 126,151 | 125,070 | 125,282 | 128,648 | 135,214 | 142,954 | 150,884 |