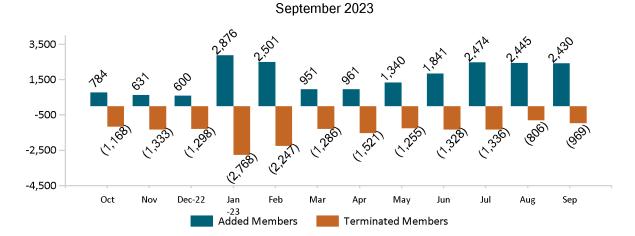

# APTC-only Membership Monthly Additions and Terminations

Report Date: September 2, 2023