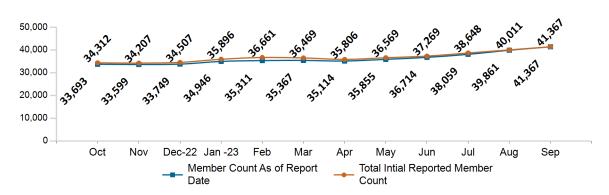

# APTC-only Membership by Enrollment September 2023

# Historical Membership in All Health Connector Programs September 2023

| Legend                                 | Oct-22  | Nov-22  | Dec-22  | Jan-23  | Feb-23  | Mar-23  | Apr-23  | May-23  | Jun-23  | Jul-23  | Aug-23  | Sep-23  |
|----------------------------------------|---------|---------|---------|---------|---------|---------|---------|---------|---------|---------|---------|---------|
| Enrollment /<br>Current Report<br>Date | 263,890 | 259,115 | 255,086 | 248,392 | 253,090 | 253,939 | 253,397 | 254,214 | 258,099 | 265,958 | 275,157 | 285,850 |
| Enrollment/<br>Initial Report<br>Date  | 267,569 | 263,366 | 260,937 | 259,008 | 258,983 | 259,212 | 256,615 | 257,815 | 261,111 | 269,104 | 276,671 | 285,850 |
| Small Group                            | 11,906  | 12,030  | 12,068  | 12,149  | 12,181  | 12,395  | 12,696  | 12,789  | 12,952  | 13,098  | 13,254  | 13,287  |
| Stand Alone<br>Dental                  | 31,550  | 32,283  | 32,165  | 31,500  | 31,628  | 31,659  | 32,353  | 32,199  | 31,891  | 31,319  | 30,515  | 30,749  |
| Unsubsidized                           | 49,056  | 48,219  | 47,456  | 47,531  | 48,860  | 48,367  | 48,164  | 48,089  | 47,894  | 48,268  | 48,573  | 49,563  |
| Advance<br>Premium Tax<br>Credit Only  | 33,693  | 33,599  | 33,749  | 34,946  | 35,311  | 35,367  | 35,114  | 35,855  | 36,714  | 38,059  | 39,861  | 41,367  |
| ConnectorCare                          | 137,685 | 132,984 | 129,648 | 122,266 | 125,110 | 126,151 | 125,070 | 125,282 | 128,648 | 135,214 | 142,954 | 150,884 |