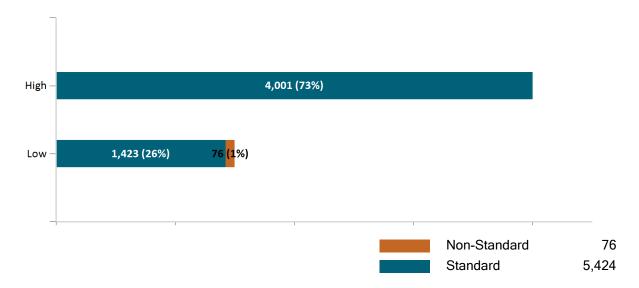

s



Report Date: September 2, 2023



### Health Connector for Business Health Membership by Carrier September 2023



### Health Connector for Business Health Membership by Choice Model September 2023



# Health Connector Board Report Metrics Report Date : September 2, 2023



Health Connector for Business Health Membership by Metallic Tier and Standardization September 2023





### **Health Connector for Business**

#### Health Connector for Business Group Dental Enrollment



### Health Connector for Business Dental Group Monthly Additions and Terminations



# Health Connector Board Report Metrics Report Date : September 2, 2023



# Health Connector for Business Dental Membership by Carrier September 2023



# Health Connector for Business Dental Membership by Tier September 2023