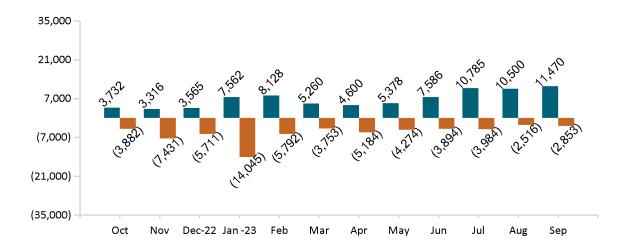

| 49,056  | 48,219  | 47,456  | 47,531  | 48,860  | 48,367  | 48,164  | 48,089  | 47,894  | 48,268  | 48,573  | 49,563  |
| Advance<br>Premium Tax<br>Credit Only  | 33,693  | 33,599  | 33,749  | 34,946  | 35,311  | 35,367  | 35,114  | 35,855  | 36,714  | 38,059  | 39,861  | 41,367  |
| ConnectorCare                          | 137,685 | 132,984 | 129,648 | 122,266 | 125,110 | 126,151 | 125,070 | 125,282 | 128,648 | 135,214 | 142,954 | 150,884 |

Note: Enrollment / initial report date shows a month's total enrollment as of that month. Columns reflect subsequent retroactive changes, often termination for non-payment of premiums.



### ConnectorCare

# ConnectorCare Membership by Enrollment

September 2023



## ConnectorCare Membership Monthly Additions and Terminations September 2023



# Health Connector Board Report Metrics Report Date : September 2, 2023



# ConnectorCare Membership by Plan Type September 2023



## ConnectorCare Membership by Carrier September 2023





# **APTC-only**

# APTC-only Membership by Enrollment September 2023



# APTC-only Membership Monthly Additions and Terminations



Report Date: September 2, 2023



#### APTC-only Membership by Carrier

September 2023



### APTC-only Membership by Metallic Tier and Standardization September 2023





## **Unsubsidized**

# Unsubsidized Membership by Enrollment September 2023



### Unsubsidized Membership Monthly Additions and Terminations



Report Date: September 2, 2023



# Unsubsidized Membership by Carrier September 2023



# Unsubsidized Membership by Metallic Tier and Standardization Sept