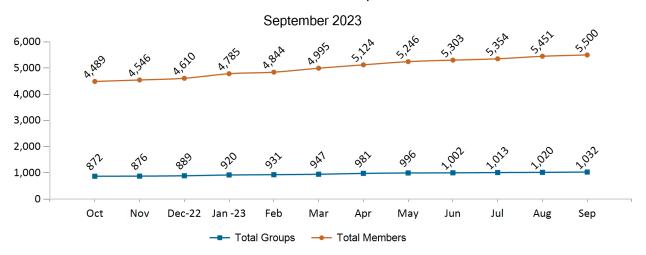

### Health Connector for Business Health Enrollment September 2023

Health Connector for Business Health Membership Monthly Additions and Terminations

Report Date: September 2, 2023