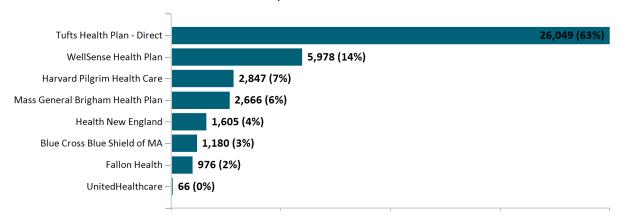

8,648 | 135,214 | 142,954 | 150,884 |

Note: Enrollment / initial report date shows a month's total enrollment as of that month. Columns reflect subsequent retroactive changes, often termination for non-payment of premiums.



### ConnectorCare

# ConnectorCare Membership by Enrollment

September 2023



## ConnectorCare Membership Monthly Additions and Terminations September 2023



# Health Connector Board Report Metrics Report Date : September 2, 2023



# ConnectorCare Membership by Plan Type September 2023



## ConnectorCare Membership by Carrier September 2023





# **APTC-only**

# APTC-only Membership by Enrollment September 2023



# APTC-only Membership Monthly Additions and Terminations



Report Date: September 2, 2023



#### APTC-only Membership by Carrier

September 2023



### APTC-only Membership by Metallic Tier and Standardization September 2023





## **Unsubsidized**

# Unsubsidized Membership by Enrollment September 2023



### Unsubsidized Membership Monthly Additions and Terminations



Report Date: September 2, 2023



# Unsubsidized Membership by Carrier September 2023



# Unsubsidized Membership by Metallic Tier and Standardization September 2023





# **Non-Group Dental**

#### Non-Group Dental Membership by Enrollment



## Non-Group Dental Membership Monthly Additions and Terminations September 2023



Report Date: September 2, 2023



### Non-Group Dental Membership by Benefits September 2023



# Non-Group Membership by Health and Dental Enrollment September 2023





## **Health Connector for Business**

### Health Connector for Busines