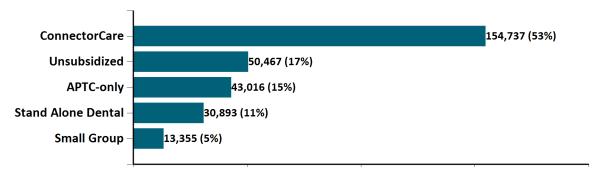

#### Total Membership in All Health Connector Programs

October 2023

As of 10/2/2023 there are 292,468 members enrolled in Health Connector programs, including 248,220 non-group health plan enrollees

As of 10/02/23, there are **87,599** members with both health and dental coverage. They are not included with the stand alone dental enrollees above to avoid double-counting. Out of **13,355** small group members, **569** are dental only members.