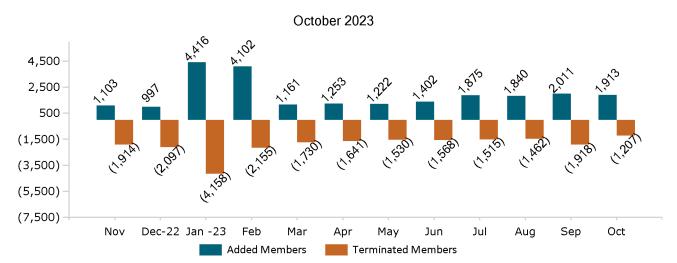

#### ConnectorCare

### ConnectorCare Membership by Enrollment

October 2023



## ConnectorCare Membership Monthly Additions and Terminations October 2023



# Health Connector Board Report Metrics Report Date : October 2, 2023



## ConnectorCare Membership by Plan Type October 2023



## ConnectorCare Membership by Carrier October 2023





## **APTC-only**

## APTC-only Membership by Enrollment October 2023



# APTC-only Membership Monthly Additions and Terminations October 2023



Report Date: October 2, 2023



## APTC-only Membership by Carrier

October 2023



## APTC-only Membership by Metallic Tier and Standardization October 2023





## **Unsubsidized**

## Unsubsidized Membership by Enrollment

October 2023



#### Unsubsidized Membership Monthly Additions and Terminations



Report Date: October 2, 2023



### Unsubsidized Membership by Carrier

October 2023



# Unsubsidized Membership by Metallic Tier and Standardization October 2023





## **Non-Group Dental**

#### Non-Group Dental Membership by Enrollment



## Non-Group Dental Membership Monthly Additions and Terminations October 2023



Report Date: October 2, 2023



## Non-Group Dental Membership by Benefits October 2023



# Non-Group Membership by Health and Dental Enrollment October 2023





## **Health Connector for Business**

### Health Connector for Business Health Enrollment October 2023



Health Connector for Business Health Membership Monthly Additions and Terminations



Report Date: October 2, 2023



#### Health Connector for Business Health Membership by Carrier October 2023



####