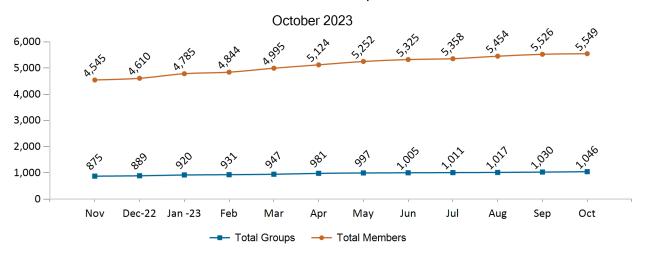

### Health Connector for Business Health Enrollment October 2023

Health Connector for Business Health Membership Monthly Additions and Terminations

Report Date: October 2, 2023