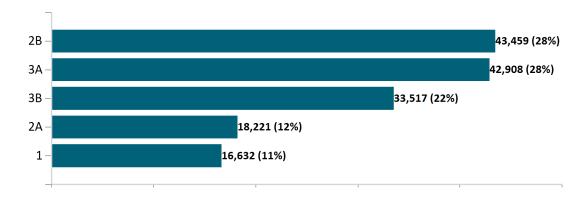

Advance<br>Premium Tax<br>Credit Only  | 33,594  | 33,745  | 34,938  | 35,311  | 35,368  | 35,118  | 35,857  | 36,729  | 38,113  | 39,424  | 41,057  | 43,016  |
| ConnectorCare                          | 132,980 | 129,646 | 122,261 | 125,104 | 126,143 | 125,062 | 125,277 | 128,643 | 135,391 | 141,901 | 150,441 | 154,737 |

Note: Enrollment / initial report date shows a month's total enrollment as of that month. Columns reflect subsequent retroactive changes, often termination for non-payment of premiums.



#### ConnectorCare

### ConnectorCare Membership by Enrollment

October 2023



## ConnectorCare Membership Monthly Additions and Terminations October 2023



# Health Connector Board Report Metrics Report Date : October 2, 2023



## ConnectorCare Membership by Plan Type October 2023



## ConnectorCare Membership by Carrier October 2023





## **APTC-only**

## APTC-only Membership by Enrollment October 2023



# APTC-only Membership Monthly Additions and Terminations October 2023



Report Date: October 2, 2023



## APTC-only Membership by Carrier

October 2023



## APTC-only Membership by Metallic Tier and Standardization October 2023





## **Unsubsidized**

## Unsubsidized Membership by Enrollment

October 2023



#### Unsubsidized Membership Monthly Additions and Terminations



Report Date: October 2, 2023



### Unsubsidized Membership by Carrier

October 2023



# Unsubsidized Membership by Metallic Tier and Standardization October 2023





## **Non-Group Dental**

#### Non-Group Dental Membership by Enrollment



## Non-Group Dental Membership Monthly Add