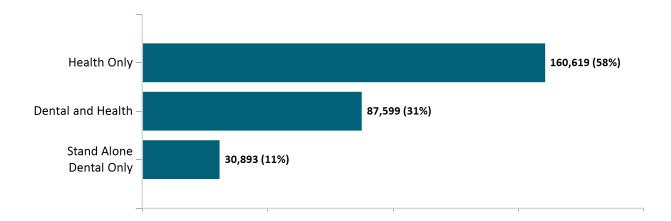

#### Total Membership in All Health Connector Programs

October 2023

As of 10/2/2023 there are 292,468 members enrolled in Health Connector programs, including 248,220 non-group health plan enrollees

As of 10/02/23, there are **87,599** members with both health and dental coverage. They are not included with the stand alone dental enrollees above to avoid double-counting. Out of **13,355** small group members, **569** are dental only members.

# Non-Group Membership by Health and Dental Enrollment October 2023