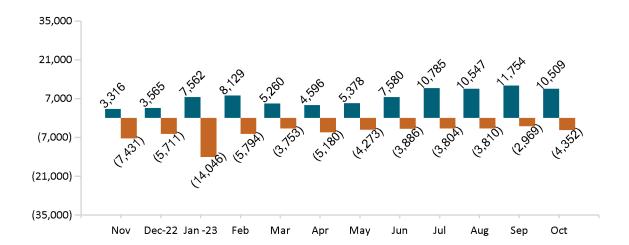

| 48,218  | 47,457  | 47,533  | 48,855  | 48,368  | 48,163  | 48,086  | 47,892  | 48,281  | 48,707  | 48,832  | 50,467  |
| Advance<br>Premium Tax<br>Credit Only  | 33,594  | 33,745  | 34,938  | 35,311  | 35,368  | 35,118  | 35,857  | 36,729  | 38,113  | 39,424  | 41,057  | 43,016  |
| ConnectorCare                          | 132,980 | 129,646 | 122,261 | 125,104 | 126,143 | 125,062 | 125,277 | 128,643 | 135,391 | 141,901 | 150,441 | 154,737 |

Note: Enrollment / initial report date shows a month's total enrollment as of that month. Columns reflect subsequent retroactive changes, often termination for non-payment of premiums.



#### ConnectorCare

### ConnectorCare Membership by Enrollment

October 2023



## ConnectorCare Membership Monthly Additions and Terminations October 2023



# Health Connector Board Report Metrics Report Date : October 2, 2023



## ConnectorCare Membership by Plan Type October 2023



## ConnectorCare Membership by Carrier October 2023





## **APTC-only**

## APTC-only Membership by Enrollment October 2023



# APTC-only Membership Monthly Additions and Terminations October 2023



Report Date: October 2, 2023



## APTC-only Membership by Carrier

October 2023



## APTC-only Membership by Metallic Tier and Standardization October 2023





## **Unsubsidized**

## Unsubsidized Membership by Enrollment

October 2023



#### Unsubsidized Membership Monthly Additions and Terminations



Report Date: October 2, 2023



### Unsubsidized Membership by Carrier

October 2023



# Unsubsidized Membership by Metallic Tier and Standardization Octob