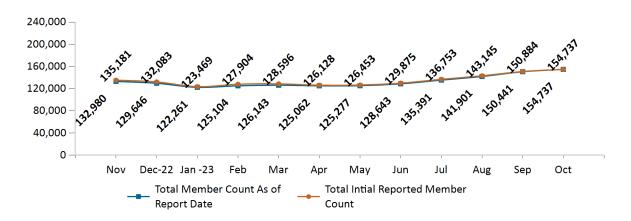

| 31,266  | 30,679  | 30,259  | 30,893  |
| Unsubsidized                           | 48,218  | 47,457  | 47,533  | 48,855  | 48,368  | 48,163  | 48,086  | 47,892  | 48,281  | 48,707  | 48,832  | 50,467  |
| Advance<br>Premium Tax<br>Credit Only  | 33,594  | 33,745  | 34,938  | 35,311  | 35,368  | 35,118  | 35,857  | 36,729  | 38,113  | 39,424  | 41,057  | 43,016  |
| ConnectorCare                          | 132,980 | 129,646 | 122,261 | 125,104 | 126,143 | 125,062 | 125,277 | 128,643 | 135,391 | 141,901 | 150,441 | 154,737 |

Note: Enrollment / initial report date shows a month's total enrollment as of that month. Columns reflect subsequent retroactive changes, often termination for non-payment of premiums.



#### ConnectorCare

### ConnectorCare Membership by Enrollment

October 2023



## ConnectorCare Membership Monthly Additions and Terminations October 2023



# Health Connector Board Report Metrics Report Date : October 2, 2023



## ConnectorCare Membership by Plan Type October 2023



## ConnectorCare Membership by Carrier October 2023





## **APTC-only**

## APTC-only Membership by Enrollment October 2023



# APTC-only Membership Monthly Additions and Terminations October 2023



Report Date: October 2, 2023



## APTC-only Membership by Carrier

October 2023



## APTC-only Membership by Metallic Tier and Standardization October 2023





## **Unsubsidized**

## Unsubsidized Membership by Enrollment

October 2023



#### Unsubsidized Membership Monthly Additions and Terminations



Report Date: October 2, 2023



### Unsubsidized Membership by Carrier

Octob