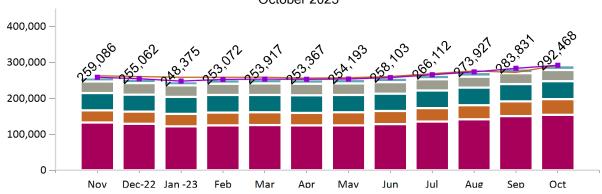

## Historical Membership in All Health Connector Programs October 2023

| Legend                                 | Nov-22  | Dec-22  | Jan-23  | Feb-23  | Mar-23  | Apr-23  | May-23  | Jun-23  | Jul-23  | Aug-23  | Sep-23  | Oct-23  |
|----------------------------------------|---------|---------|---------|---------|---------|---------|---------|---------|---------|---------|---------|---------|
| Enrollment /<br>Current Report<br>Date | 259,086 | 255,062 | 248,375 | 253,072 | 253,917 | 253,367 | 254,193 | 258,103 | 266,112 | 273,927 | 283,831 | 292,468 |
| Enrollment/<br>Initial Report<br>Date  | 263,366 | 260,937 | 259,008 | 258,983 | 259,212 | 256,615 | 257,815 | 261,111 | 269,104 | 276,671 | 272,563 | 292,468 |
| Small Group                            | 12,032  | 12,071  | 12,152  | 12,184  | 12,394  | 12,693  | 12,797  | 12,972  | 13,061  | 13,216  | 13,242  | 13,355  |
| Stand Alone<br>Dental                  | 32,262  | 32,143  | 31,491  | 31,618  | 31,644  | 32,331  | 32,176  | 31,867  | 31,266  | 30,679  | 30,259  | 30,893  |
| Unsubsidized                           | 48,218  | 47,457  | 47,533  | 48,855  | 48,368  | 48,163  | 48,086  | 47,892  | 48,281  | 48,707  | 48,832  | 50,467  |
| Advance<br>Premium Tax<br>Credit Only  | 33,594  | 33,745  | 34,938  | 35,311  | 35,368  | 35,118  | 35,857  | 36,729  | 38,113  | 39,424  | 41,057  | 43,016  |
| ConnectorCare                          | 132,980 | 129,646 | 122,261 | 125,104 | 126,143 | 125,062 | 125,277 | 128,643 | 135,391 | 141,901 | 150,441 | 154,737 |

Note: Enrollment / initial report date shows a month's total enrollment as of that month. Columns reflect subsequent retroactive changes, often termination for non-payment of premiums.