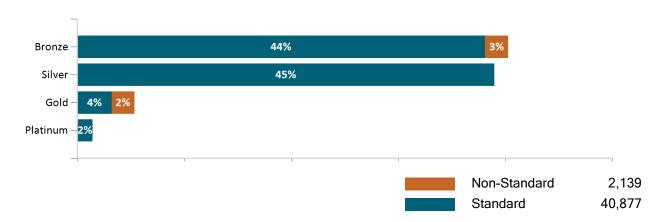

shows a month's total enrollment as of that month. Columns reflect subsequent retroactive changes, often termination for non-payment of premiums.



#### ConnectorCare

### ConnectorCare Membership by Enrollment

October 2023



## ConnectorCare Membership Monthly Additions and Terminations October 2023



# Health Connector Board Report Metrics Report Date : October 2, 2023



## ConnectorCare Membership by Plan Type October 2023



## ConnectorCare Membership by Carrier October 2023





## **APTC-only**

## APTC-only Membership by Enrollment October 2023



# APTC-only Membership Monthly Additions and Terminations October 2023



Report Date: October 2, 2023



## APTC-only Membership by Carrier

October 2023



## APTC-only Membership by Metallic Tier and Standardization October 2023





## **Unsubsidized**

## Unsubsidized Membership by Enrollment

October 2023



#### Unsubsidized Membership Monthly Additions and Terminations



Report Date: October 2, 2023



### Unsubsidized Membership by Carrier

October 2023



# Unsubsidized Membership by Metallic Tier and Standardization October 2023





## **Non-Group Dental**

#### Non-Group Dental Membership by Enrollment



## Non-Group Dental Membership Monthly Additions and Terminations October 2023



Report Date: October 2, 2023



## Non-Group Dental Membership by Benefits October 2023



# Non-Group Membership by Health and Dental Enrollment October 2023





## **Health Connector for Business**

### Health Connector for Business Health Enrollment October 2023



Health Connector for Business Health Membership Monthl