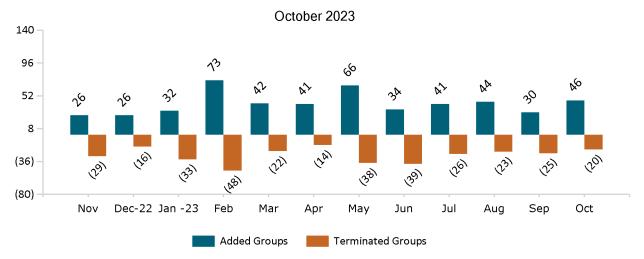

# APTC-only Membership Monthly Additions and Terminations October 2023

Report Date: October 2, 2023