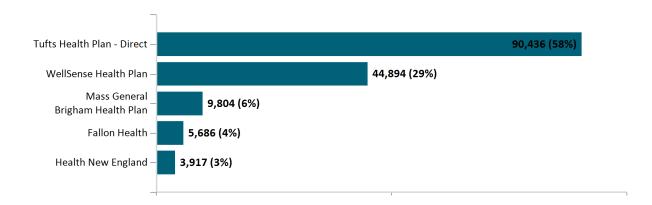

45  | 34,938  | 35,311  | 35,368  | 35,118  | 35,857  | 36,729  | 38,113  | 39,424  | 41,057  | 43,016  |
| ConnectorCare                          | 132,980 | 129,646 | 122,261 | 125,104 | 126,143 | 125,062 | 125,277 | 128,643 | 135,391 | 141,901 | 150,441 | 154,737 |

Note: Enrollment / initial report date shows a month's total enrollment as of that month. Columns reflect subsequent retroactive changes, often termination for non-payment of premiums.



#### ConnectorCare

### ConnectorCare Membership by Enrollment

October 2023



## ConnectorCare Membership Monthly Additions and Terminations October 2023



# Health Connector Board Report Metrics Report Date : October 2, 2023



## ConnectorCare Membership by Plan Type October 2023



## ConnectorCare Membership by Carrier October 2023





## **APTC-only**

## APTC-only Membership by Enrollment October 2023



# APTC-only Membership Monthly Additions and Terminations October 2023



Report Date: October 2, 2023



## APTC-only Membership by Carrier

October 2023



## APTC-only Membership by Metallic Tier and Standardization October 2023





## **Unsubsidized**

## Unsubsidized Membership by Enrollment

October 2023



#### Unsubsidized Membership Monthly Additions and Terminations



Report Date: October 2, 2023



### Unsubsidized Membership by Carrier

October 2023



# Unsubsidized Membership by Metallic Tier and Standardization October 2023





## **Non-Group Dental**

#### Non-Group Dental Membership by Enrollment



## Non-Group Dental Membership Monthly Additions and Terminations October 2023



Report Date: Oc