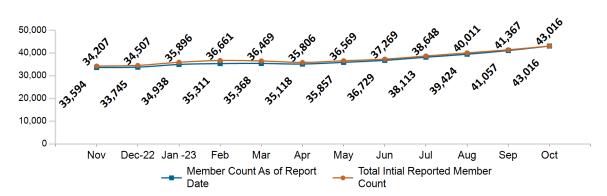

## APTC-only Membership by Enrollment October 2023

## Historical Membership in All Health Connector Programs October 2023

| Legend                                 | Nov-22  | Dec-22  | Jan-23  | Feb-23  | Mar-23  | Apr-23  | May-23  | Jun-23  | Jul-23  | Aug-23  | Sep-23  | Oct-23  |
|----------------------------------------|---------|---------|---------|---------|---------|---------|---------|---------|---------|---------|---------|---------|
| Enrollment /<br>Current Report<br>Date | 259,086 | 255,062 | 248,375 | 253,072 | 253,917 | 253,367 | 254,193 | 258,103 | 266,112 | 273,927 | 283,831 | 292,468 |
| Enrollment/<br>Initial Report<br>Date  | 263,366 | 260,937 | 259,008 | 258,983 | 259,212 | 256,615 | 257,815 | 261,111 | 269,104 | 276,671 | 272,563 | 292,468 |
| Small Group                            | 12,032  | 12,071  | 12,152  | 12,184  | 12,394  | 12,693  | 12,797  | 12,972  | 13,061  | 13,216  | 13,242  | 13,355  |
| Stand Alone<br>Dental                  | 32,262  | 32,143  | 31,491  | 31,618  | 31,644  | 32,331  | 32,176  | 31,867  | 31,266  | 30,679  | 30,259  | 30,893  |
| Unsubsidized                           | 48,218  | 47,457  | 47,533  | 48,855  | 48,368  | 48,163  | 48,086  | 47,892  | 48,281  | 48,707  | 48,832  | 50,467  |
| Advance<br>Premium Tax<br>Credit Only  | 33,594  | 33,745  | 34,938  | 35,311  | 35,368  | 35,118  | 35,857  | 36,729  | 38,113  | 39,424  | 41,057  | 43,016  |
| ConnectorCare                          | 132,980 | 129,646 | 122,261 | 125,104 | 126,143 | 125,062 | 125,277 | 128,643 | 135,391 | 141,901 | 150,441 | 154,737 |