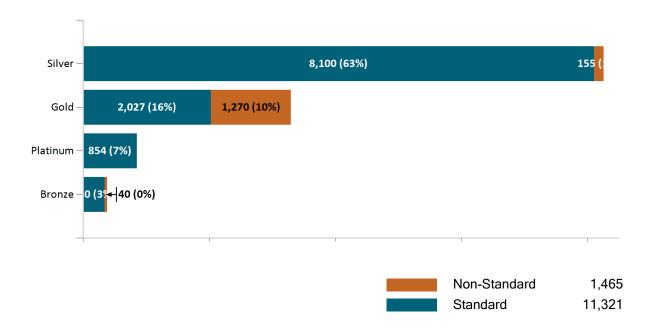

roup Dental Membership Monthly Additions and Terminations October 2023



Report Date: October 2, 2023



## Non-Group Dental Membership by Benefits October 2023



# Non-Group Membership by Health and Dental Enrollment October 2023





## **Health Connector for Business**

### Health Connector for Business Health Enrollment October 2023



Health Connector for Business Health Membership Monthly Additions and Terminations



Report Date: October 2, 2023



#### Health Connector for Business Health Membership by Carrier October 2023



#### Health Connector for Business Health Membership by Choice Model October 2023



## Health Connector Board Report Metrics Report Date : October 2, 2023



Health Connector for Business Health Membership by Metallic Tier and Standardization October 2023





#### **Health Connector for Business**

#### Health Connector for Business Group Dental Enrollment



### Health Connector for Business Dental Group Monthly Additions and Terminations



# Health Connector Board Report Metrics Report Date : October 2, 2023



## Health Connector for Business Dental Membership by Carrier October 2023



## Health Connector for Business Dental Membership by Tier October 2023