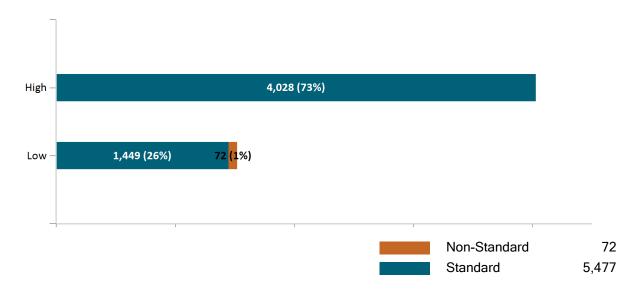

erminations



Report Date: October 2, 2023



#### Health Connector for Business Health Membership by Carrier October 2023



#### Health Connector for Business Health Membership by Choice Model October 2023



## Health Connector Board Report Metrics Report Date : October 2, 2023



Health Connector for Business Health Membership by Metallic Tier and Standardization October 2023





#### **Health Connector for Business**

#### Health Connector for Business Group Dental Enrollment



### Health Connector for Business Dental Group Monthly Additions and Terminations



# Health Connector Board Report Metrics Report Date : October 2, 2023



## Health Connector for Business Dental Membership by Carrier October 2023



## Health Connector for Business Dental Membership by Tier October 2023