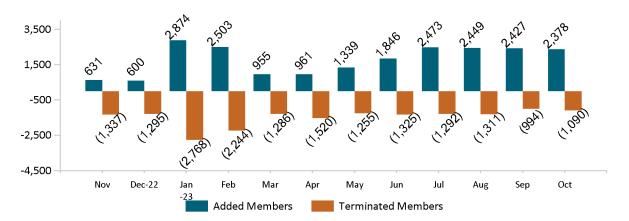

# APTC-only Membership Monthly Additions and Terminations October 2023

Report Date: October 2, 2023