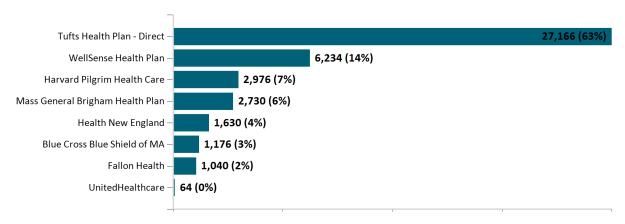

,391 | 141,901 | 150,441 | 154,737 |

Note: Enrollment / initial report date shows a month's total enrollment as of that month. Columns reflect subsequent retroactive changes, often termination for non-payment of premiums.



#### ConnectorCare

### ConnectorCare Membership by Enrollment

October 2023



## ConnectorCare Membership Monthly Additions and Terminations October 2023



# Health Connector Board Report Metrics Report Date : October 2, 2023



## ConnectorCare Membership by Plan Type October 2023



## ConnectorCare Membership by Carrier October 2023





## **APTC-only**

## APTC-only Membership by Enrollment October 2023



# APTC-only Membership Monthly Additions and Terminations October 2023



Report Date: October 2, 2023



## APTC-only Membership by Carrier

October 2023



## APTC-only Membership by Metallic Tier and Standardization October 2023





## **Unsubsidized**

## Unsubsidized Membership by Enrollment

October 2023



#### Unsubsidized Membership Monthly Additions and Terminations



Report Date: October 2, 2023



### Unsubsidized Membership by Carrier

October 2023



# Unsubsidized Membership by Metallic Tier and Standardization October 2023





## **Non-Group Dental**

#### Non-Group Dental Membership by Enrollment



## Non-Group Dental Membership Monthly Additions and Terminations October 2023



Report Date: October 2, 2023



## Non-Group Dental Membership by Benefits October 2023



# Non-Group Membership by Health and Dental Enrollment October 2023





## **Health Connector for Business**

### Health Connector for Business Health Enro