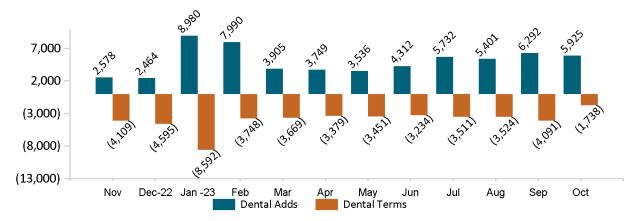

## Non-Group Dental Membership Monthly Additions and Terminations October 2023

Report Date: October 2, 2023