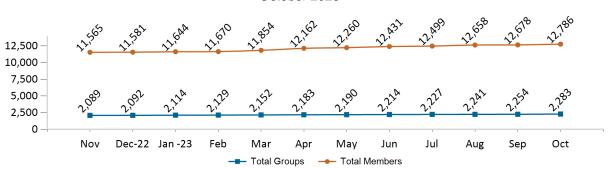

## Historical Membership in All Health Connector Programs October 2023

| Legend                                 | Nov-22  | Dec-22  | Jan-23  | Feb-23  | Mar-23  | Apr-23  | May-23  | Jun-23  | Jul-23  | Aug-23  | Sep-23  | Oct-23  |
|----------------------------------------|---------|---------|---------|---------|---------|---------|---------|---------|---------|---------|---------|---------|
| Enrollment /<br>Current Report<br>Date | 259,086 | 255,062 | 248,375 | 253,072 | 253,917 | 253,367 | 254,193 | 258,103 | 266,112 | 273,927 | 283,831 | 292,468 |
| Enrollment/<br>Initial Report<br>Date  | 263,366 | 260,937 | 259,008 | 258,983 | 259,212 | 256,615 | 257,815 | 261,111 | 269,104 | 276,671 | 272,563 | 292,468 |
| Small Group                            | 12,032  | 12,071  | 12,152  | 12,184  | 12,394  | 12,693  | 12,797  | 12,972  | 13,061  | 13,216  | 13,242  | 13,355  |
| Stand Alone<br>Dental                  | 32,262  | 32,143  | 31,491  | 31,618  | 31,644  | 32,331  | 32,176  | 31,867  | 31,266  | 30,679  | 30,259  | 30,893  |
| Unsubsidized                           | 48,218  | 47,457  | 47,533  | 48,855  | 48,368  | 48,163  | 48,086  | 47,892  | 48,281  | 48,707  | 48,832  | 50,467  |
| Advance<br>Premium Tax<br>Credit Only  | 33,594  | 33,745  | 34,938  | 35,311  | 35,368  | 35,118  | 35,857  | 36,729  | 38,113  | 39,424  | 41,057  | 43,016  |
| ConnectorCare                          | 132,980 | 129,646 | 122,261 | 125,104 | 126,143 | 125,062 | 125,277 | 128,643 | 135,391 | 141,901 | 150,441 | 154,737 |