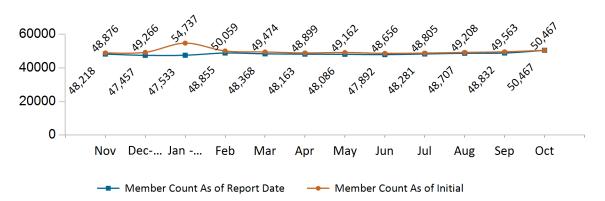

## Historical Membership in All Health Connector Programs October 2023

| Legend                                 | Nov-22  | Dec-22  | Jan-23  | Feb-23  | Mar-23  | Apr-23  | May-23  | Jun-23  | Jul-23  | Aug-23  | Sep-23  | Oct-23  |
|----------------------------------------|---------|---------|---------|---------|---------|---------|---------|---------|---------|---------|---------|---------|
| Enrollment /<br>Current Report<br>Date | 259,086 | 255,062 | 248,375 | 253,072 | 253,917 | 253,367 | 254,193 | 258,103 | 266,112 | 273,927 | 283,831 | 292,468 |
| Enrollment/<br>Initial Report<br>Date  | 263,366 | 260,937 | 259,008 | 258,983 | 259,212 | 256,615 | 257,815 | 261,111 | 269,104 | 276,671 | 272,563 | 292,468 |
| Small Group                            | 12,032  | 12,071  | 12,152  | 12,184  | 12,394  | 12,693  | 12,797  | 12,972  | 13,061  | 13,216  | 13,242  | 13,355  |
| Stand Alone<br>Dental                  | 32,262  | 32,143  | 31,491  | 31,618  | 31,644  | 32,331  | 32,176  | 31,867  | 31,266  | 30,679  | 30,259  | 30,893  |
| Unsubsidized                           | 48,218  | 47,457  | 47,533  | 48,855  | 48,368  | 48,163  | 48,086  | 47,892  | 48,281  | 48,707  | 48,832  | 50,467  |
| Advance<br>Premium Tax<br>Credit Only  | 33,594  | 33,745  | 34,938  | 35,311  | 35,368  | 35,118  | 35,857  | 36,729  | 38,113  | 39,424  | 41,057  | 43,016  |
| ConnectorCare                          | 132,980 | 129,646 | 122,261 | 125,104 | 126,143 | 125,062 | 125,277 | 128,643 | 135,391 | 141,901 | 150,441 | 154,737 |

Note: Enrollment / initial report date shows a month's total enrollment as of that month. Columns reflect subsequent retroactive changes, often termination for non-payment of premiums.