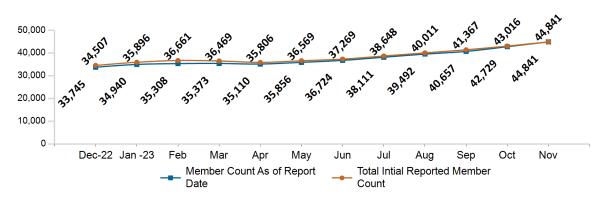

## Historical Membership in All Health Connector Programs November 2023

| Legend                                 | Dec-22  | Jan-23  | Feb-23  | Mar-23  | Apr-23  | May-23  | Jun-23  | Jul-23  | Aug-23  | Sep-23  | Oct-23  | Nov-23  |
|----------------------------------------|---------|---------|---------|---------|---------|---------|---------|---------|---------|---------|---------|---------|
| Enrollment /<br>Current Report<br>Date | 255,057 | 248,377 | 253,070 | 253,911 | 253,338 | 254,167 | 258,070 | 266,144 | 274,217 | 282,673 | 289,586 | 296,774 |
| Enrollment/<br>Initial Report<br>Date  | 260,937 | 259,008 | 258,983 | 259,212 | 256,615 | 257,815 | 261,111 | 269,104 | 276,671 | 272,563 | 292,468 | 296,774 |
| Small Group                            | 12,072  | 12,152  | 12,184  | 12,394  | 12,693  | 12,800  | 12,976  | 13,096  | 13,245  | 13,246  | 13,399  | 13,479  |
| Stand Alone<br>Dental                  | 32,142  | 31,494  | 31,618  | 31,636  | 32,318  | 32,156  | 31,840  | 31,235  | 30,607  | 30,360  | 30,258  | 31,240  |
| Unsubsidized                           | 47,456  | 47,528  | 48,855  | 48,367  | 48,159  | 48,083  | 47,890  | 48,284  | 48,736  | 48,997  | 48,974  | 49,411  |
| Advance<br>Premium Tax<br>Credit Only  | 33,745  | 34,940  | 35,308  | 35,373  | 35,110  | 35,856  | 36,724  | 38,111  | 39,492  | 40,657  | 42,729  | 44,841  |
| ConnectorCare                          | 129,642 | 122,263 | 125,105 | 126,141 | 125,058 | 125,272 | 128,640 | 135,418 | 142,137 | 149,413 | 154,226 | 157,803 |

Note: Enrollment / initial report date shows a month's total enrollment as of that month. Columns reflect subsequent retroactive changes, often termination for non-payment of premiums.