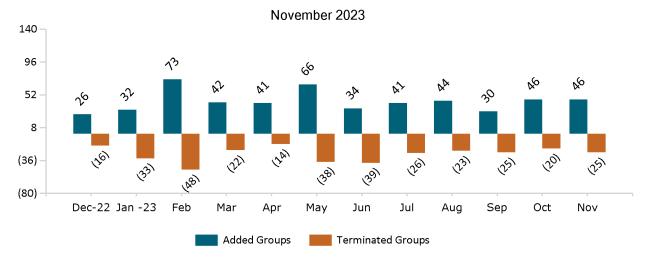

### Health Connector for Business Health Enrollment November 2023

Health Connector for Business Health Membership Monthly Additions and Terminations

Report Date: November 2, 2023