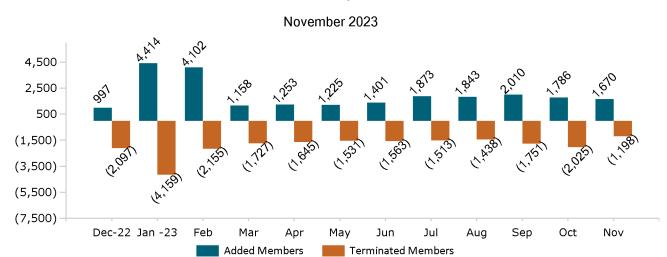

### Unsubsidized Membership Monthly Additions and Terminations

Report Date: November 2, 2023