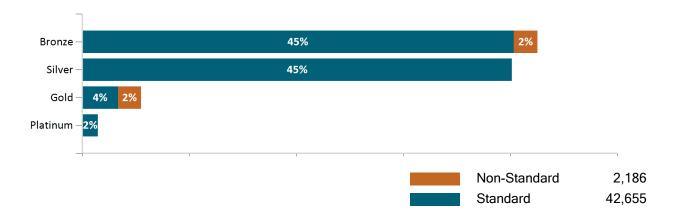

ms.



### ConnectorCare

### ConnectorCare Membership by Enrollment

November 2023



### ConnectorCare Membership Monthly Additions and Terminations November 2023



# Health Connector Board Report Metrics Report Date : November 2, 2023



### ConnectorCare Membership by Plan Type November 2023



### ConnectorCare Membership by Carrier November 2023





## **APTC-only**

### APTC-only Membership by Enrollment November 2023



### APTC-only Membership Monthly Additions and Terminations

#### November 2023 3,500 જુ 1,500 -500 -2,500 -4,500 Dec-22 Jan Feb Jul Mar Apr May Jun Aug Sep Oct Nov -23 Added Members Terminated Members

Report Date: November 2, 2023



## APTC-only Membership by Carrier

November 2023



### APTC-only Membership by Metallic Tier and Standardization November 2023





### **Unsubsidized**

## Unsubsidized Membership by Enrollment

November 2023



### Unsubsidized Membership Monthly Additions and Terminations



Report Date: November 2, 2023



### Unsubsidized Membership by Carrier

November 2023



# Unsubsidized Membership by Metallic Tier and Standardization November 2023





## **Non-Group Dental**

#### Non-Group Dental Membership by Enrollment



## Non-Group Dental Membership Monthly Additions and Terminations November 2023



## Health Connector Board Report Metrics Report Date: November 2, 2023



### Non-Group Dental Membership by Benefits November 2023



## Non-Group Membership by Health and Dental Enrollment November 2023





### **Health Connector for Business**

### Health Connector for Business Health Enrollment November 2023



H