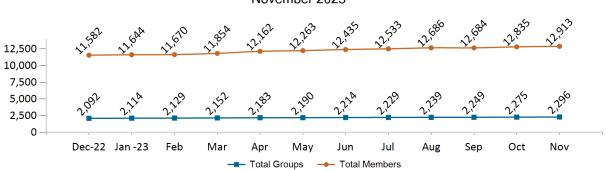

### Health Connector for Business Health Enrollment November 2023

Health Connector for Business Health Membership Monthly Additions and Terminations

Report Date: November 2, 2023