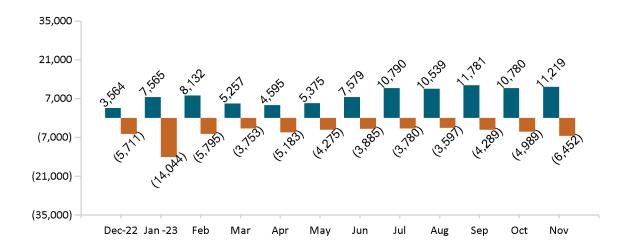

| 47,456  | 47,528  | 48,855  | 48,367  | 48,159  | 48,083  | 47,890  | 48,284  | 48,736  | 48,997  | 48,974  | 49,411  |
| Advance<br>Premium Tax<br>Credit Only  | 33,745  | 34,940  | 35,308  | 35,373  | 35,110  | 35,856  | 36,724  | 38,111  | 39,492  | 40,657  | 42,729  | 44,841  |
| ConnectorCare                          | 129,642 | 122,263 | 125,105 | 126,141 | 125,058 | 125,272 | 128,640 | 135,418 | 142,137 | 149,413 | 154,226 | 157,803 |

Note: Enrollment / initial report date shows a month's total enrollment as of that month. Columns reflect subsequent retroactive changes, often termination for non-payment of premiums.



### ConnectorCare

### ConnectorCare Membership by Enrollment

November 2023



### ConnectorCare Membership Monthly Additions and Terminations November 2023



# Health Connector Board Report Metrics Report Date : November 2, 2023



### ConnectorCare Membership by Plan Type November 2023



### ConnectorCare Membership by Carrier November 2023





## **APTC-only**

### APTC-only Membership by Enrollment November 2023



### APTC-only Membership Monthly Additions and Terminations

#### November 2023 3,500 જુ 1,500 -500 -2,500 -4,500 Dec-22 Jan Feb Jul Mar Apr May Jun Aug Sep Oct Nov -23 Added Members Terminated Members

Report Date: November 2, 2023



## APTC-only Membership by Carrier

November 2023



### APTC-only Membership by Metallic Tier and Standardization November 2023





### **Unsubsidized**

## Unsubsidized Membership by Enrollment

November 2023



### Unsubsidized Membership Monthly Additions and Terminations



Report Date: No