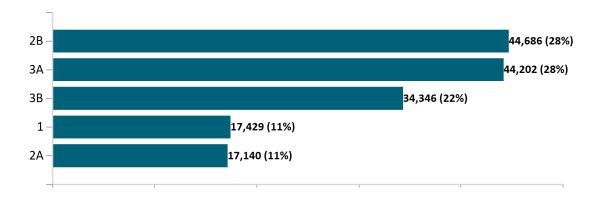

ce<br>Premium Tax<br>Credit Only  | 33,745  | 34,940  | 35,308  | 35,373  | 35,110  | 35,856  | 36,724  | 38,111  | 39,492  | 40,657  | 42,729  | 44,841  |
| ConnectorCare                          | 129,642 | 122,263 | 125,105 | 126,141 | 125,058 | 125,272 | 128,640 | 135,418 | 142,137 | 149,413 | 154,226 | 157,803 |

Note: Enrollment / initial report date shows a month's total enrollment as of that month. Columns reflect subsequent retroactive changes, often termination for non-payment of premiums.



### ConnectorCare

### ConnectorCare Membership by Enrollment

November 2023



### ConnectorCare Membership Monthly Additions and Terminations November 2023



# Health Connector Board Report Metrics Report Date : November 2, 2023



### ConnectorCare Membership by Plan Type November 2023



### ConnectorCare Membership by Carrier November 2023





## **APTC-only**

### APTC-only Membership by Enrollment November 2023



### APTC-only Membership Monthly Additions and Terminations

#### November 2023 3,500 જુ 1,500 -500 -2,500 -4,500 Dec-22 Jan Feb Jul Mar Apr May Jun Aug Sep Oct Nov -23 Added Members Terminated Members

Report Date: November 2, 2023



## APTC-only Membership by Carrier

November 2023



### APTC-only Membership by Metallic Tier and Standardization November 2023





### **Unsubsidized**

## Unsubsidized Membership by Enrollment

November 2023



### Unsubsidized Membership Monthly Additions and Terminations



Report Date: November 2, 2023



### Unsubsidized Membership by Carrier

November 2023



# Unsubsidized Membership by Metallic Tier and Standardiza