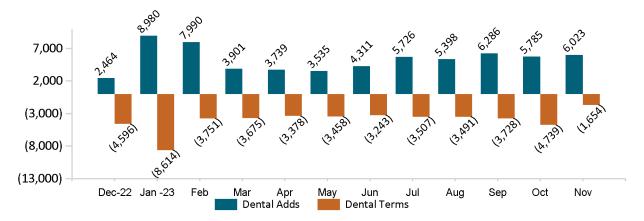

d Terminations

#### November 2023 3,500 જુ 1,500 -500 -2,500 -4,500 Dec-22 Jan Feb Jul Mar Apr May Jun Aug Sep Oct Nov -23 Added Members Terminated Members

Report Date: November 2, 2023



## APTC-only Membership by Carrier

November 2023



### APTC-only Membership by Metallic Tier and Standardization November 2023





### **Unsubsidized**

## Unsubsidized Membership by Enrollment

November 2023



### Unsubsidized Membership Monthly Additions and Terminations



Report Date: November 2, 2023



### Unsubsidized Membership by Carrier

November 2023



# Unsubsidized Membership by Metallic Tier and Standardization November 2023





## **Non-Group Dental**

#### Non-Group Dental Membership by Enrollment



## Non-Group Dental Membership Monthly Additions and Terminations November 2023



## Health Connector Board Report Metrics Report Date: November 2, 2023



### Non-Group Dental Membership by Benefits November 2023



## Non-Group Membership by Health and Dental Enrollment November 2023





### **Health Connector for Business**

### Health Connector for Business Health Enrollment November 2023



Health Connector for Business Health Membership Monthly Additions and Terminations



Report Date: November 2, 2023



### Health Connector for Business Health Membership by Carrier November 2023



#### Health Connector for Business Health Membership by Choice Model November 2023



# Health Connector Board Report Metrics Report Date: November 2, 2023



Health Connector for Business Health Membership by Metallic Tier and Standardization November 2023





### **Health Conne