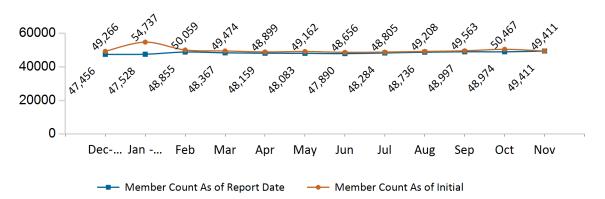

## Historical Membership in All Health Connector Programs November 2023

| Legend                                 | Dec-22  | Jan-23  | Feb-23  | Mar-23  | Apr-23  | May-23  | Jun-23  | Jul-23  | Aug-23  | Sep-23  | Oct-23  | Nov-23  |
|----------------------------------------|---------|---------|---------|---------|---------|---------|---------|---------|---------|---------|---------|---------|
| Enrollment /<br>Current Report<br>Date | 255,057 | 248,377 | 253,070 | 253,911 | 253,338 | 254,167 | 258,070 | 266,144 | 274,217 | 282,673 | 289,586 | 296,774 |
| Enrollment/<br>Initial Report<br>Date  | 260,937 | 259,008 | 258,983 | 259,212 | 256,615 | 257,815 | 261,111 | 269,104 | 276,671 | 272,563 | 292,468 | 296,774 |
| Small Group                            | 12,072  | 12,152  | 12,184  | 12,394  | 12,693  | 12,800  | 12,976  | 13,096  | 13,245  | 13,246  | 13,399  | 13,479  |
| Stand Alone<br>Dental                  | 32,142  | 31,494  | 31,618  | 31,636  | 32,318  | 32,156  | 31,840  | 31,235  | 30,607  | 30,360  | 30,258  | 31,240  |
| Unsubsidized                           | 47,456  | 47,528  | 48,855  | 48,367  | 48,159  | 48,083  | 47,890  | 48,284  | 48,736  | 48,997  | 48,974  | 49,411  |
| Advance<br>Premium Tax<br>Credit Only  | 33,745  | 34,940  | 35,308  | 35,373  | 35,110  | 35,856  | 36,724  | 38,111  | 39,492  | 40,657  | 42,729  | 44,841  |
| ConnectorCare                          | 129,642 | 122,263 | 125,105 | 126,141 | 125,058 | 125,272 | 128,640 | 135,418 | 142,137 | 149,413 | 154,226 | 157,803 |

Note: Enrollment / initial report date shows a month's total enrollment as of that month. Columns reflect subsequent retroactive changes, often termination for non-payment of premiums.

## Unsubsidized Membership by Enrollment

November 2023