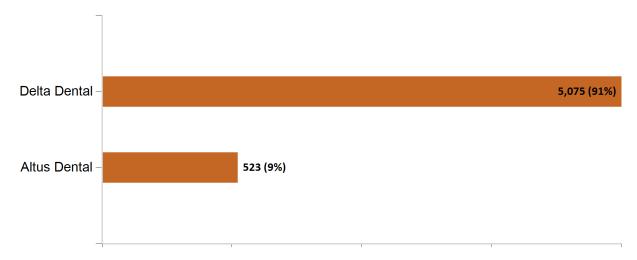

Health Connector for Business Health Membership Monthly Additions and Terminations



Report Date: November 2, 2023



### Health Connector for Business Health Membership by Carrier November 2023



#### Health Connector for Business Health Membership by Choice Model November 2023



# Health Connector Board Report Metrics Report Date: November 2, 2023



Health Connector for Business Health Membership by Metallic Tier and Standardization November 2023





### **Health Connector for Business**

#### Health Connector for Business Group Dental Enrollment



### Health Connector for Business Dental Group Monthly Additions and Terminations



# Health Connector Board Report Metrics Report Date: November 2, 2023



## Health Connector for Business Dental Membership by Carrier

November 2023



## Health Connector for Business Dental Membership by Tier November 2023