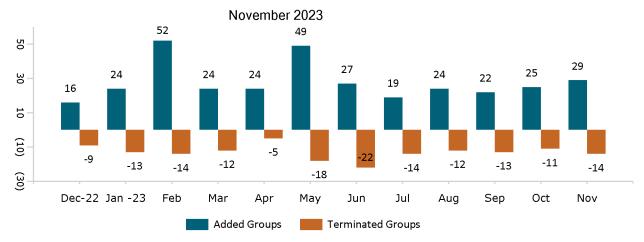

### Health Connector for Business Health Enrollment November 2023

Health Connector for Business Health Membership Monthly Additions and Terminations

Report Date: November 2, 2023