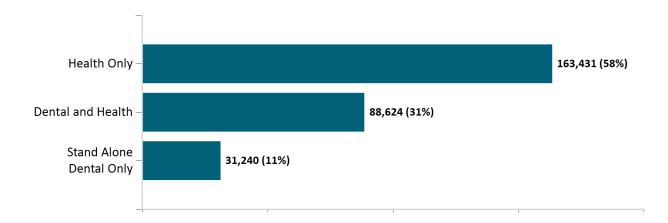

## Non-Group Membership by Health and Dental Enrollment November 2023

#### November 2023

As of 11/2/2023 there are 296,774 members enrolled in Health Connector programs, including 252,055 non-group health plan enrollees

As of 11/02/23, there are **88,624** members with both health and dental coverage. They are not included with the stand alone dental enrollees above to avoid double-counting. Out of **13,479** small group members, **566** are dental only members.