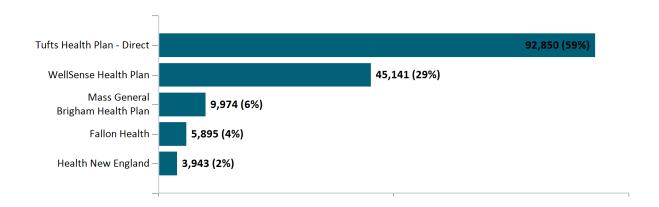

5,308  | 35,373  | 35,110  | 35,856  | 36,724  | 38,111  | 39,492  | 40,657  | 42,729  | 44,841  |
| ConnectorCare                          | 129,642 | 122,263 | 125,105 | 126,141 | 125,058 | 125,272 | 128,640 | 135,418 | 142,137 | 149,413 | 154,226 | 157,803 |

Note: Enrollment / initial report date shows a month's total enrollment as of that month. Columns reflect subsequent retroactive changes, often termination for non-payment of premiums.



### ConnectorCare

### ConnectorCare Membership by Enrollment

November 2023



### ConnectorCare Membership Monthly Additions and Terminations November 2023



# Health Connector Board Report Metrics Report Date : November 2, 2023



### ConnectorCare Membership by Plan Type November 2023



### ConnectorCare Membership by Carrier November 2023





## **APTC-only**

### APTC-only Membership by Enrollment November 2023



### APTC-only Membership Monthly Additions and Terminations

#### November 2023 3,500 જુ 1,500 -500 -2,500 -4,500 Dec-22 Jan Feb Jul Mar Apr May Jun Aug Sep Oct Nov -23 Added Members Terminated Members

Report Date: November 2, 2023



## APTC-only Membership by Carrier

November 2023



### APTC-only Membership by Metallic Tier and Standardization November 2023





### **Unsubsidized**

## Unsubsidized Membership by Enrollment

November 2023



### Unsubsidized Membership Monthly Additions and Terminations



Report Date: November 2, 2023



### Unsubsidized Membership by Carrier

November 2023



# Unsubsidized Membership by Metallic Tier and Standardization November 2023





## **Non-Group Dental**

#### Non