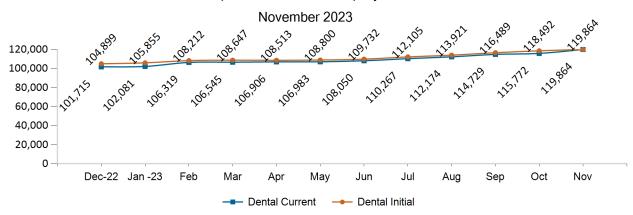

ership by Enrollment November 2023



### APTC-only Membership Monthly Additions and Terminations

#### November 2023 3,500 જુ 1,500 -500 -2,500 -4,500 Dec-22 Jan Feb Jul Mar Apr May Jun Aug Sep Oct Nov -23 Added Members Terminated Members

Report Date: November 2, 2023



## APTC-only Membership by Carrier

November 2023



### APTC-only Membership by Metallic Tier and Standardization November 2023





### **Unsubsidized**

## Unsubsidized Membership by Enrollment

November 2023



### Unsubsidized Membership Monthly Additions and Terminations



Report Date: November 2, 2023



### Unsubsidized Membership by Carrier

November 2023



# Unsubsidized Membership by Metallic Tier and Standardization November 2023





## **Non-Group Dental**

#### Non-Group Dental Membership by Enrollment



## Non-Group Dental Membership Monthly Additions and Terminations November 2023



## Health Connector Board Report Metrics Report Date: November 2, 2023



### Non-Group Dental Membership by Benefits November 2023



## Non-Group Membership by Health and Dental Enrollment November 2023





### **Health Connector for Business**

### Health Connector for Business Health Enrollment November 2023



Health Connector for Business Health Membership Monthly Additions and Terminations



Report Date: November 2, 2023



### Health Connector for Business Health Membership by Carrier November 2023



#### Health Connector for Business Health Membership by Choice Model November 2023



# Health Connector Board Report Metrics Report Date: November 2, 2023



Health Connector for Business Health Me