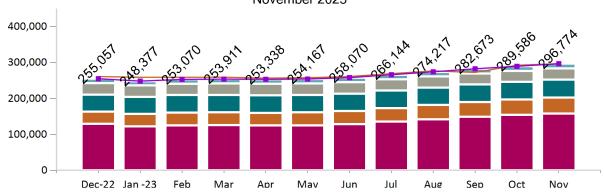

#### November 2023

As of 11/2/2023 there are 296,774 members enrolled in Health Connector programs, including 252,055 non-group health plan enrollees

As of 11/02/23, there are **88,624** members with both health and dental coverage. They are not included with the stand alone dental enrollees above to avoid double-counting. Out of **13,479** small group members, **566** are dental only members.

## Historical Membership in All Health Connector Programs November 2023

| Legend                                 | Dec-22  | Jan-23  | Feb-23  | Mar-23  | Apr-23  | May-23  | Jun-23  | Jul-23  | Aug-23  | Sep-23  | Oct-23  | Nov-23  |
|----------------------------------------|---------|---------|---------|---------|---------|---------|---------|---------|---------|---------|---------|---------|
| Enrollment /<br>Current Report<br>Date | 255,057 | 248,377 | 253,070 | 253,911 | 253,338 | 254,167 | 258,070 | 266,144 | 274,217 | 282,673 | 289,586 | 296,774 |
| Enrollment/<br>Initial Report<br>Date  | 260,937 | 259,008 | 258,983 | 259,212 | 256,615 | 257,815 | 261,111 | 269,104 | 276,671 | 272,563 | 292,468 | 296,774 |
| Small Group                            | 12,072  | 12,152  | 12,184  | 12,394  | 12,693  | 12,800  | 12,976  | 13,096  | 13,245  | 13,246  | 13,399  | 13,479  |
| Stand Alone<br>Dental                  | 32,142  | 31,494  | 31,618  | 31,636  | 32,318  | 32,156  | 31,840  | 31,235  | 30,607  | 30,360  | 30,258  | 31,240  |
| Unsubsidized                           | 47,456  | 47,528  | 48,855  | 48,367  | 48,159  | 48,083  | 47,890  | 48,284  | 48,736  | 48,997  | 48,974  | 49,411  |
| Advance<br>Premium Tax<br>Credit Only  | 33,745  | 34,940  | 35,308  | 35,373  | 35,110  | 35,856  | 36,724  | 38,111  | 39,492  | 40,657  | 42,729  | 44,841  |
| ConnectorCare                          | 129,642 | 122,263 | 125,105 | 126,141 | 125,058 | 125,272 | 128,640 | 135,418 | 142,137 | 149,413 | 154,226 | 157,803 |

Note: Enrollment / initial report date shows a month's total enrollment as of that month. Columns reflect subsequent retroactive changes, often termination for non-payment of premiums.