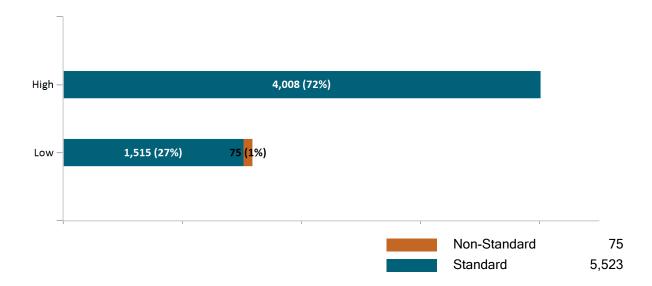

nations



Report Date: November 2, 2023



### Health Connector for Business Health Membership by Carrier November 2023



#### Health Connector for Business Health Membership by Choice Model November 2023



# Health Connector Board Report Metrics Report Date: November 2, 2023



Health Connector for Business Health Membership by Metallic Tier and Standardization November 2023





### **Health Connector for Business**

#### Health Connector for Business Group Dental Enrollment



### Health Connector for Business Dental Group Monthly Additions and Terminations



# Health Connector Board Report Metrics Report Date: November 2, 2023



## Health Connector for Business Dental Membership by Carrier

November 2023



## Health Connector for Business Dental Membership by Tier November 2023