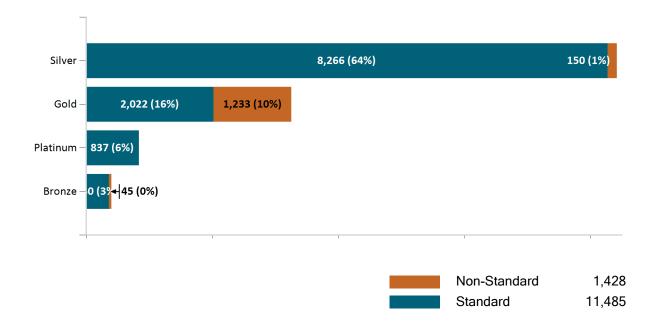

# Health Connector Board Report Metrics Report Date: November 2, 2023

Health Connector for Business Health Membership by Metallic Tier and Standardization November 2023