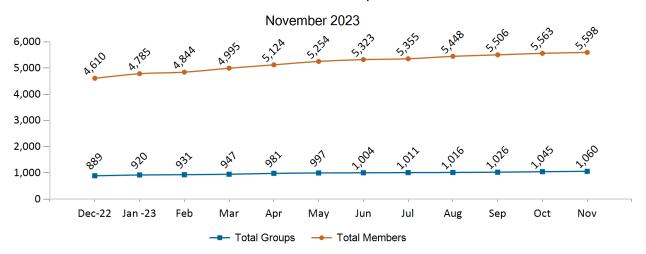

### Health Connector for Business Health Enrollment November 2023

Health Connector for Business Health Membership Monthly Additions and Terminations

Report Date: November 2, 2023