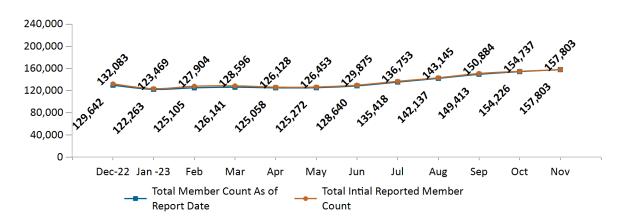

## Historical Membership in All Health Connector Programs November 2023

| Legend                                 | Dec-22  | Jan-23  | Feb-23  | Mar-23  | Apr-23  | May-23  | Jun-23  | Jul-23  | Aug-23  | Sep-23  | Oct-23  | Nov-23  |
|----------------------------------------|---------|---------|---------|---------|---------|---------|---------|---------|---------|---------|---------|---------|
| Enrollment /<br>Current Report<br>Date | 255,057 | 248,377 | 253,070 | 253,911 | 253,338 | 254,167 | 258,070 | 266,144 | 274,217 | 282,673 | 289,586 | 296,774 |
| Enrollment/<br>Initial Report<br>Date  | 260,937 | 259,008 | 258,983 | 259,212 | 256,615 | 257,815 | 261,111 | 269,104 | 276,671 | 272,563 | 292,468 | 296,774 |
| Small Group                            | 12,072  | 12,152  | 12,184  | 12,394  | 12,693  | 12,800  | 12,976  | 13,096  | 13,245  | 13,246  | 13,399  | 13,479  |
| Stand Alone<br>Dental                  | 32,142  | 31,494  | 31,618  | 31,636  | 32,318  | 32,156  | 31,840  | 31,235  | 30,607  | 30,360  | 30,258  | 31,240  |
| Unsubsidized                           | 47,456  | 47,528  | 48,855  | 48,367  | 48,159  | 48,083  | 47,890  | 48,284  | 48,736  | 48,997  | 48,974  | 49,411  |
| Advance<br>Premium Tax<br>Credit Only  | 33,745  | 34,940  | 35,308  | 35,373  | 35,110  | 35,856  | 36,724  | 38,111  | 39,492  | 40,657  | 42,729  | 44,841  |
| ConnectorCare                          | 129,642 | 122,263 | 125,105 | 126,141 | 125,058 | 125,272 | 128,640 | 135,418 | 142,137 | 149,413 | 154,226 | 157,803 |

Note: Enrollment / initial report date shows a month's total enrollment as of that month. Columns reflect subsequent retroactive changes, often termination for non-payment of premiums.