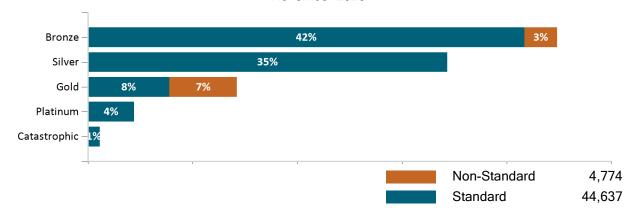

# Health Connector Board Report Metrics Report Date: November 2, 2023

Health Connector for Business Health Membership by Metallic Tier and Standardization November 2023