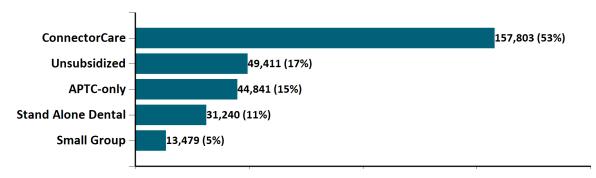

#### November 2023

As of 11/2/2023 there are 296,774 members enrolled in Health Connector programs, including 252,055 non-group health plan enrollees

As of 11/02/23, there are **88,624** members with both health and dental coverage. They are not included with the stand alone dental enrollees above to avoid double-counting. Out of **13,479** small group members, **566** are dental only members.