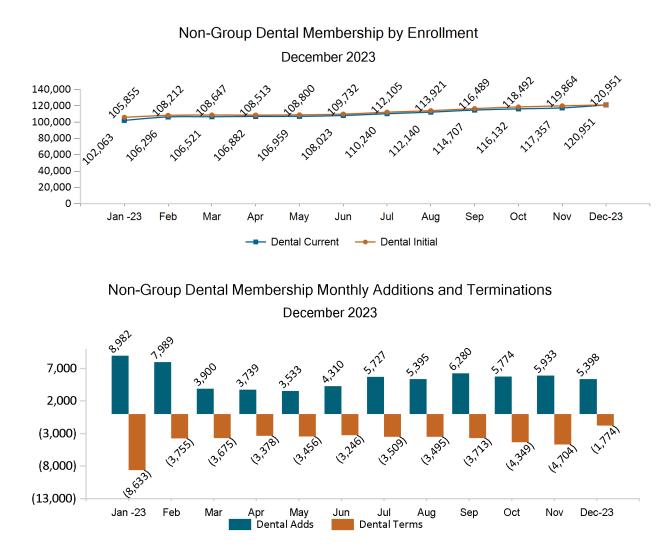

Columns reflect subsequent retroactive changes, often termination for non-payment of premiums.



#### ConnectorCare ConnectorCare Membership by Enrollment December 2023 240,000 200,000 36,1 160,000 162,660 157,420 153,102 149,612 142,166 120,000 135,423 128,635 125,261 125,04 80,000 40,000 0 Jan -23 Feb Jul Oct Nov Dec-23 Mar Apr May Jun Aug Sep Total Member Count As of Total Intial Reported Member Report Date Count











# APTC-only







### APTC-only Membership by Metallic Tier and Standardization December 2023





# **Unsubsidized**



### Unsubsidized Membership Monthly Additions and Terminations

December 2023





### Unsubsidized Membership by Carrier

December 2023



#### Unsubsidized Membership by Metallic Tier and Standardization

December 2023





# Non-Group Dental









Non-Group Membership by Health and Dental Enrollment







### Health Connector for Business



Health Connector for Business Health Membership Monthly Additions and Terminations December 2023





### Health Connector for Business Health Membership by Carrier December 2023









Health Connector for Business Health Membership by Metallic Tier and Standardization







# Health Connector for Business



### Health Connector for Business Dental Group Monthly Additions and Terminations







### Health Connector for Business Dental Membership by Tier

#### December 2023