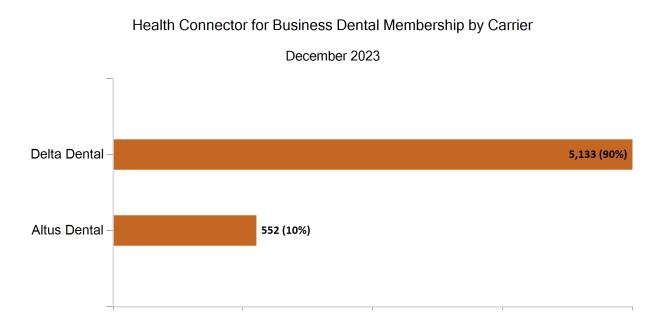

### Health Connector for Business Health Membership by Carrier December 2023

Health Connector for Business Health Membership by Metallic Tier and Standardization