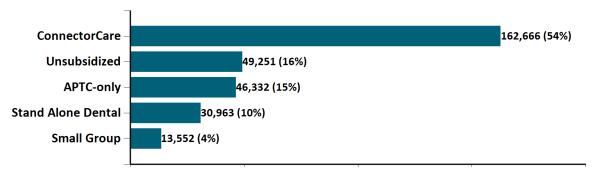

#### Total Membership in All Health Connector Programs

December 2023

As of 12/2/2023 there are 302,764 members enrolled in Health Connector programs, including 258,249 non-group health plan enrollees

As of 12/02/23, there are **89,988** members with both health and dental coverage. They are not included with the stand alone dental enrollees above to avoid double-counting. Out of **13,552** small group members, **578** are dental only members.