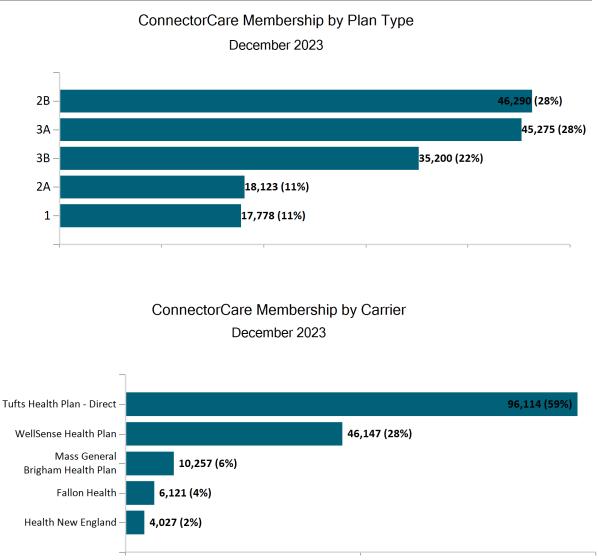

#### ConnectorCare ConnectorCare Membership by Enrollment December 2023 240,000 200,000 36,1 160,000 162,660 157,420 153,102 149,612 142,166 120,000 135,423 128,635 125,261 125,04 80,000 40,000 0 Jan -23 Feb Jul Oct Nov Dec-23 Mar Apr May Jun Aug Sep Total Member Count As of Total Intial Reported Member Report Date Count