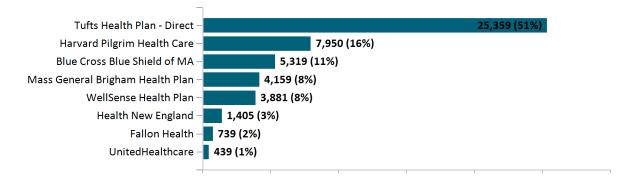

ms December 2023

Note: Enrollment / initial report date shows a month's total enrollment as of that month. Columns reflect subsequent retroactive changes, often termination for non-payment of premiums.



#### ConnectorCare ConnectorCare Membership by Enrollment December 2023 240,000 200,000 36,1 160,000 162,660 157,420 153,102 149,612 142,166 120,000 135,423 128,635 125,261 125,04 80,000 40,000 0 Jan -23 Feb Jul Oct Nov Dec-23 Mar Apr May Jun Aug Sep Total Member Count As of Total Intial Reported Member Report Date Count











# APTC-only







### APTC-only Membership by Metallic Tier and Standardization December 2023





# **Unsubsidized**



### Unsubsidized Membership Monthly Additions and Terminations

December 2023





### Unsubsidized Membership by Carrier

December 2023



#### Unsubsidized Membership by Metallic Tier and Standardization

December 2023





# Non-Group Dental









Non-Group Membership by Health and Dental Enrollment







### Health Connector for Business



Health Connector for Business Health Membership Monthly Additions and Terminations December 2023





### Health Connector for Business Health Membership by Carrier December 2023









Health Connector for Business Health Membership by Metallic Tier and Standardization







# Health Connector for Business



### Health Connector for Business Dental Group Monthly Additions and Terminations







### Health Connector for Business Dental Membership by Tier

#### December 2023