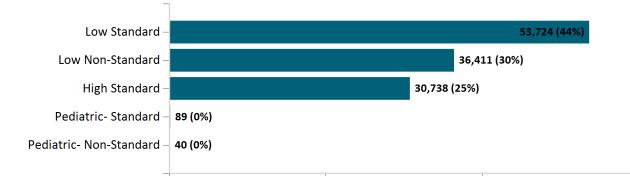

s reflect subsequent retroactive changes, often termination for non-payment of premiums.



#### ConnectorCare ConnectorCare Membership by Enrollment December 2023 240,000 200,000 36,1 160,000 162,660 157,420 153,102 149,612 142,166 120,000 135,423 128,635 125,261 125,04 80,000 40,000 0 Jan -23 Feb Jul Oct Nov Dec-23 Mar Apr May Jun Aug Sep Total Member Count As of Total Intial Reported Member Report Date Count











# APTC-only







### APTC-only Membership by Metallic Tier and Standardization December 2023





# **Unsubsidized**



### Unsubsidized Membership Monthly Additions and Terminations

December 2023





### Unsubsidized Membership by Carrier

December 2023



#### Unsubsidized Membership by Metallic Tier and Standardization

December 2023





# Non-Group Dental









Non-Group Membership by Health and Dental Enrollment







### Health Connector for Business



Health Connector for Business Health Membership Monthly Additions and Terminations December 2023





### Health Connector for Business Health Membership by Carrier December 2023









Health Connector for Business Health Membership by Metallic Tier and Standardization







# Health Connector for Business



### Health Connector for Business Dental Group Monthly Additions and Terminations







### Health Connector for Business Dental Membership by Tier

#### December 2023