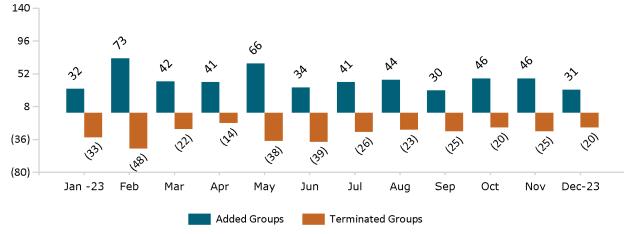

### Health Connector for Business

Health Connector for Business Health Membership Monthly Additions and Terminations December 2023