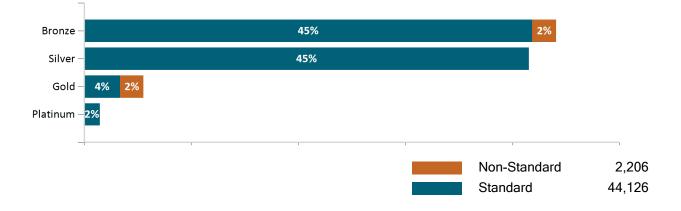

|         |         |                   |         |                    |                    |         |

#### Historical Membership in All Health Connector Programs December 2023

Note: Enrollment / initial report date shows a month's total enrollment as of that month. Columns reflect subsequent retroactive changes, often termination for non-payment of premiums.



#### ConnectorCare ConnectorCare Membership by Enrollment December 2023 240,000 200,000 36,1 160,000 162,660 157,420 153,102 149,612 142,166 120,000 135,423 128,635 125,261 125,04 80,000 40,000 0 Jan -23 Feb Jul Oct Nov Dec-23 Mar Apr May Jun Aug Sep Total Member Count As of Total Intial Reported Member Report Date Count











# APTC-only







### APTC-only Membership by Metallic Tier and Standardization December 2023





# **Unsubsidized**



### Unsubsidized Membership Monthly Additions and Terminations

December 2023





### Unsubsidized Membership by Carrier

December 2023



#### Unsubsidized Membership by Metallic Tier and Standardization

December 2023





# Non-Group Dental









Non-Group Membership by Health and Dental Enrollment







### Health Connector for Business



Health Connector for Business Health Membership Monthly Additions and Terminations December 2023





### Health Connector for Business Health Membership by Carrier December 2023









Health Connector for Business Health Membership by Metallic Tier and Standardization







# Health Connector for Business



### Health Connector for Business Dental Group Monthly Additions and Terminations







### Health Connecto