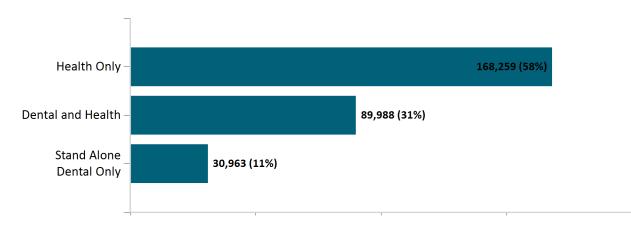

# Non-Group Dental

Non-Group Membership by Health and Dental Enrollment

#### Total Membership in All Health Connector Programs

December 2023

As of 12/2/2023 there are 302,764 members enrolled in Health Connector programs, including 258,249 non-group health plan enrollees

As of 12/02/23, there are **89,988** members with both health and dental coverage. They are not included with the stand alone dental enrollees above to avoid double-counting. Out of **13,552** small group members, **578** are dental only members.