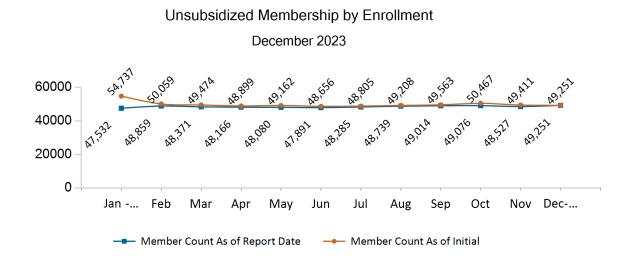

|         |                    |                    |         |

#### Historical Membership in All Health Connector Programs December 2023

Note: Enrollment / initial report date shows a month's total enrollment as of that month. Columns reflect subsequent retroactive changes, often termination for non-payment of premiums.



#### ConnectorCare ConnectorCare Membership by Enrollment December 2023 240,000 200,000 36,1 160,000 162,660 157,420 153,102 149,612 142,166 120,000 135,423 128,635 125,261 125,04 80,000 40,000 0 Jan -23 Feb Jul Oct Nov Dec-23 Mar Apr May Jun Aug Sep Total Member Count As of Total Intial Reported Member Report Date Count











# APTC-only







### APTC-only Membership by Metallic Tier and Standardization December 2023





# **Unsubsidized**



### Unsubsidized Membership Monthly Additions and Terminations

December 2023





### Unsubsidized Membership by Carrier

December 2023



#### Unsubsidized Membership by Metallic Tier and Standardization

December 2023





# Non-Group Dental









Non-Group Membership by Health and Dental Enrollment







### Health Connector for Business



Health Connector for Business Health Membership Monthly Additions and Terminations December 2023





### Health Connector for Business Health Membership by Carrier December 2023









Health Connector for Business Health Membership by Metallic Tier and Standardization







# Health Connector for Business



### Health Connector for Business Dental Group Monthly Additions and Terminations







### Health Connector for Business Dental Me