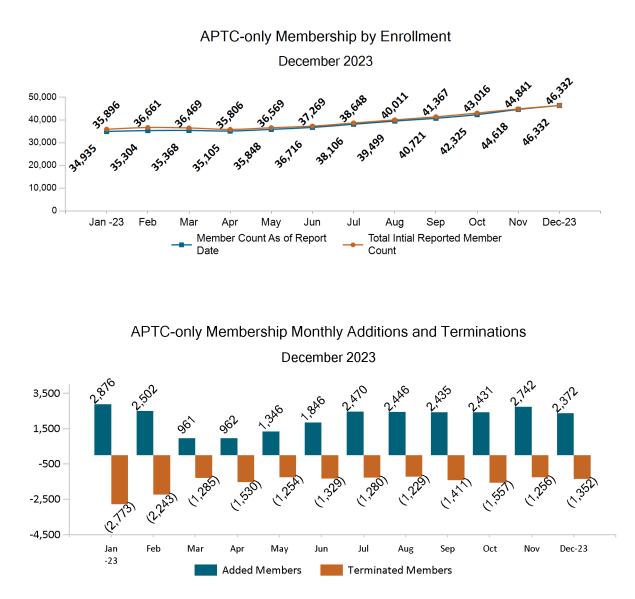

|         |               |         |         |         |         |         |                   |         |                    |                    |         |

#### Historical Membership in All Health Connector Programs December 2023

Note: Enrollment / initial report date shows a month's total enrollment as of that month. Columns reflect subsequent retroactive changes, often termination for non-payment of premiums.



#### ConnectorCare ConnectorCare Membership by Enrollment December 2023 240,000 200,000 36,1 160,000 162,660 157,420 153,102 149,612 142,166 120,000 135,423 128,635 125,261 125,04 80,000 40,000 0 Jan -23 Feb Jul Oct Nov Dec-23 Mar Apr May Jun Aug Sep Total Member Count As of Total Intial Reported Member Report Date Count











# APTC-only







### APTC-only Membership by Metallic Tier and Standardization December 2023





# **Unsubsidized**



### Unsubsidized Membership Monthly Additions and Terminations

December 2023





### Unsubsidized Membership by Carrier

December 2023



#### Unsubsidized Membership by Metallic Tier and Standardization

December 2023





# Non-Group Dental









Non-Group Membership by Health and Dental Enrollment







### Health Connector for Business



Health Connector for Business Health Membership Monthly Additions and Terminations December 2023





### Health Connector for Business Health Membership by Carrier December 2023









Health Connector for Business Health Membership by Metallic Tier and Standardization







# Health Connector for Business



### Health Connector for