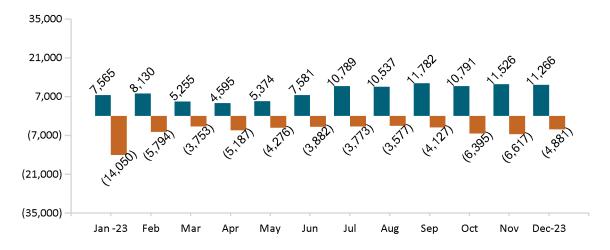

| 400,000 -                              |         |               |         |         |         |         | Λ       | N                 | 1       | <i>o</i> n         | × × • •            | 16A     |
|----------------------------------------|---------|---------------|---------|---------|---------|---------|---------|-------------------|---------|--------------------|--------------------|---------|
| 300,000 –                              | A0,     | 63<br>63<br>6 | in sol  |         | 254,40  | 258,0A2 | 160,091 | 1 <sup>4,20</sup> | BL P    | 80 <sup>27</sup> 0 | م <sup>ر ب</sup> ه |         |
| 200,000 –                              |         |               |         |         |         |         |         |                   |         |                    |                    |         |
| 100,000 —                              |         |               |         |         |         |         |         |                   |         |                    |                    |         |
| 0 —                                    |         |               |         |         | 1       |         |         |                   | 1       |                    |                    | 1       |
|                                        | Jan -   | 23 Feb        | Mar     | Apr     | Mav     | Jun     | Jul     | Aug               | Sep     | Oct N              | Nov De             | c-23    |
| Legend                                 | Jan-23  | Feb-23        | Mar-23  | Apr-23  | May-23  | Jun-23  | Jul-23  | Aug-23            | Sep-23  | Oct-23             | Nov-23             | Dec-23  |
| Enrollment /<br>Current Report<br>Date | 248,363 | 253,053       | 253,893 | 253,323 | 254,140 | 258,042 | 266,097 | 274,204           | 282,877 | 288,230            | 294,549            | 302,764 |
| Enrollment/<br>Initial Report<br>Date  | 259,008 | 258,983       | 259,212 | 256,615 | 257,815 | 261,111 | 269,104 | 276,671           | 272,563 | 292,468            | 296,774            | 289,212 |
| Small Group                            | 12,152  | 12,185        | 12,395  | 12,695  | 12,799  | 12,968  | 13,058  | 13,210            | 13,212  | 13,360             | 13,438             | 13,552  |
| Stand Alone<br>Dental                  | 31,491  | 31,611        | 31,629  | 32,313  | 32,152  | 31,832  | 31,225  | 30,590            | 30,318  | 30,367             | 30,546             | 30,963  |
| Unsubsidized                           | 47,532  | 48,859        | 48,371  | 48,166  | 48,080  | 47,891  | 48,285  | 48,739            | 49,014  | 49,076             | 48,527             | 49,251  |
| Advance<br>Premium Tax<br>Credit Only  | 34,935  | 35,304        | 35,368  | 35,105  | 35,848  | 36,716  | 38,106  | 39,499            | 40,721  | 42,325             | 44,618             | 46,332  |
|                                        |         |               |         |         |         |         |         |                   |         |                    |                    |         |

#### Historical Membership in All Health Connector Programs December 2023

Note: Enrollment / initial report date shows a month's total enrollment as of that month. Columns reflect subsequent retroactive changes, often termination for non-payment of premiums.