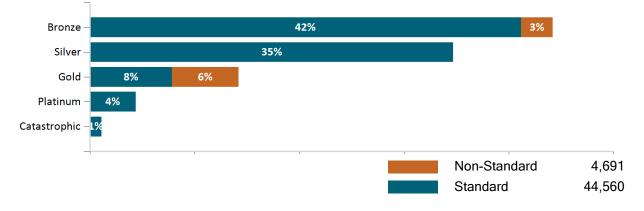

#### Unsubsidized Membership by Metallic Tier and Standardization

December 2023