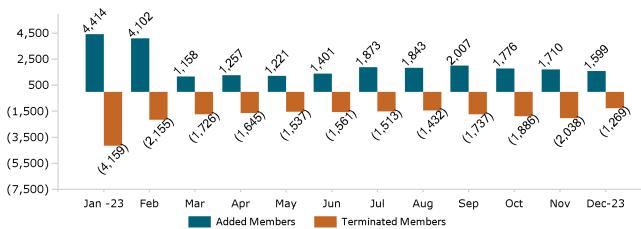

#### Historical Membership in All Health Connector Programs December 2023

Note: Enrollment / initial report date shows a month's total enrollment as of that month. Columns reflect subsequent retroactive changes, often termination for non-payment of premiums.



#### ConnectorCare ConnectorCare Membership by Enrollment December 2023 240,000 200,000 36,1 160,000 162,660 157,420 153,102 149,612 142,166 120,000 135,423 128,635 125,261 125,04 80,000 40,000 0 Jan -23 Feb Jul Oct Nov Dec-23 Mar Apr May Jun Aug Sep Total Member Count As of Total Intial Reported Member Report Date Count











# APTC-only







### APTC-only Membership by Metallic Tier and Standardization December 2023





# **Unsubsidized**



### Unsubsidized Membership Monthly Additions and Terminations

December 2023





### Unsubsidized Membership by Carrier

December 2023



#### Unsubsidized Membership by Metallic Tier and Standardization

December 2023





# Non-Group Dental









Non-Group Membership by Health and Dental Enrollment







### Health Connector for Business



Health Connector for Business Health Membership Monthly Additions and Terminations December 2023





### Health Connector for Business Health Membership by Carrier December 2023









Health Connector for Business Health Membership by Metallic Tier and Standardization







# Health Connector for Business



### Health Connector for Business Dental Group Monthly Additions and Terminations







### Health Connector for Business Dental Membership by Tier

#### December 2023