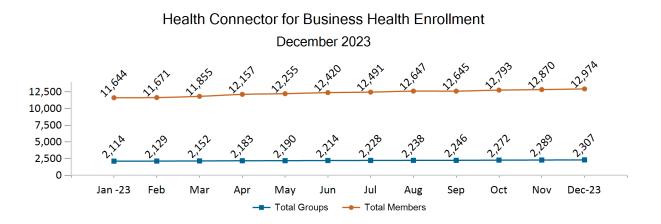

### Health Connector for Business

Health Connector for Business Health Membership Monthly Additions and Terminations December 2023