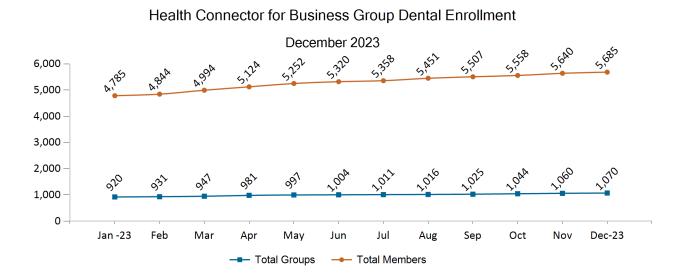

nt











# APTC-only







### APTC-only Membership by Metallic Tier and Standardization December 2023





# **Unsubsidized**



### Unsubsidized Membership Monthly Additions and Terminations

December 2023





### Unsubsidized Membership by Carrier

December 2023



#### Unsubsidized Membership by Metallic Tier and Standardization

December 2023





# Non-Group Dental









Non-Group Membership by Health and Dental Enrollment







### Health Connector for Business



Health Connector for Business Health Membership Monthly Additions and Terminations December 2023





### Health Connector for Business Health Membership by Carrier December 2023









Health Connector for Business Health Membership by Metallic Tier and Standardization







# Health Connector for Business



### Health Connector for Business Dental Group Monthly Additions and Terminations







### Health Connector for Business Dental Membership by Tier

#### December 2023