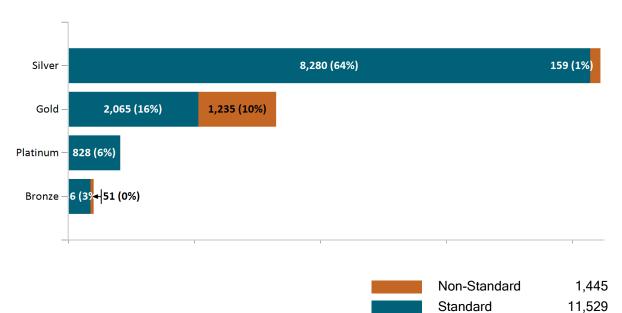

Intial Reported Member Report Date Count











# APTC-only







### APTC-only Membership by Metallic Tier and Standardization December 2023





# **Unsubsidized**



### Unsubsidized Membership Monthly Additions and Terminations

December 2023





### Unsubsidized Membership by Carrier

December 2023



#### Unsubsidized Membership by Metallic Tier and Standardization

December 2023





# Non-Group Dental









Non-Group Membership by Health and Dental Enrollment







### Health Connector for Business



Health Connector for Business Health Membership Monthly Additions and Terminations December 2023





### Health Connector for Business Health Membership by Carrier December 2023









Health Connector for Business Health Membership by Metallic Tier and Standardization







# Health Connector for Business



### Health Connector for Business Dental Group Monthly Additions and Terminations







### Health Connector for Business Dental Membership by Tier

#### December 2023