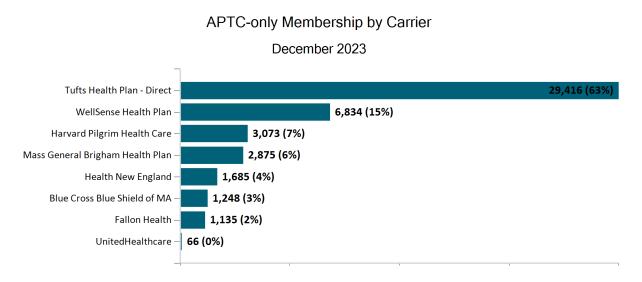

|         |               |         |         |         |         |         |                   |         |                    |                    |         |

#### Historical Membership in All Health Connector Programs December 2023

Note: Enrollment / initial report date shows a month's total enrollment as of that month. Columns reflect subsequent retroactive changes, often termination for non-payment of premiums.



#### ConnectorCare ConnectorCare Membership by Enrollment December 2023 240,000 200,000 36,1 160,000 162,660 157,420 153,102 149,612 142,166 120,000 135,423 128,635 125,261 125,04 80,000 40,000 0 Jan -23 Feb Jul Oct Nov Dec-23 Mar Apr May Jun Aug Sep Total Member Count As of Total Intial Reported Member Report Date Count











# APTC-only







### APTC-only Membership by Metallic Tier and Standardization December 2023





# **Unsubsidized**



### Unsubsidized Membership Monthly Additions and Terminations

December 2023





### Unsubsidized Membership by Carrier

December 2023



#### Unsubsidized Membership by Metallic Tier and Standardization

December 2023





# Non-Group Dental









Non-Group Membership by Health and Dental Enrollment







### Health Connector for Business



Health Connector for Business Health Membership Monthly Additions and Terminations December 2023





### Health Connector for Business Health Membership by Carrier December 2023









Health Connector for Business Health Membership by Metallic Tier and Standardization







# Health Connector for Business



### Health Connector for Busi