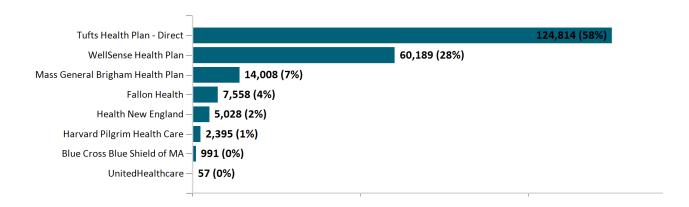

remium Tax<br>Credit Only  | 35,309  | 35,370  | 35,110  | 35,848  | 36,715  | 38,106  | 39,500  | 40,731  | 42,329  | 43,958  | 45,787  | 5,823   |
| ConnectorCare                          | 125,098 | 126,132 | 125,044 | 125,259 | 128,633 | 135,418 | 142,163 | 149,625 | 153,137 | 155,718 | 161,212 | 215,032 |

Note: Enrollment / initial report date shows a month's total enrollment as of that month. Columns reflect subsequent retroactive changes, often termination for non-payment of premiums.



#### ConnectorCare

#### ConnectorCare Membership by Enrollment

January 2024



# ConnectorCare Membership Monthly Additions and Terminations January 2024



Report Date: January 2, 2024



# ConnectorCare Membership by Plan Type January 2024



# ConnectorCare Membership by Carrier January 2024





### **APTC-only**

### APTC-only Membership by Enrollment January 2024



### APTC-only Membership Monthly Additions and Terminations January 2024



Report Date: January 2, 2024



## APTC-only Membership by Carrier

January 2024



## APTC-only Membership by Metallic Tier and Standardization January 2024





#### **Unsubsidized**

# Unsubsidized Membership by Enrollment January 2024



#### Unsubsidized Membership Monthly Additions and Terminations



Report Date: January 2, 2024



# Unsubsidized Membership by Carrier January 2024



# Unsubsidized Membership by Metallic Tier and Standardization January 2024



Report Date: January 2, 2024



### **Non-Group Dental**

#### Non-Group Dental Membership by Enrollment

January 2024 140,000 120,000 100,000 80,000 60,000 40,000 20,000 0