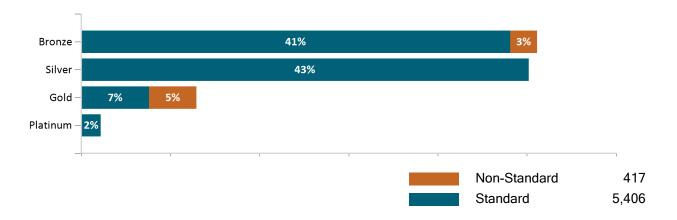

# Unsubsidized Membership by Metallic Tier and Standardization January 2024

Report Date: January 2, 2024