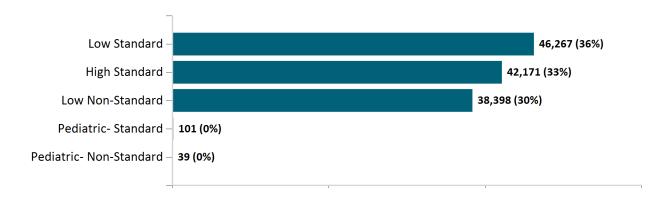

ip by Metallic Tier and Standardization January 2024





#### **Unsubsidized**

# Unsubsidized Membership by Enrollment January 2024



#### Unsubsidized Membership Monthly Additions and Terminations



Report Date: January 2, 2024



# Unsubsidized Membership by Carrier January 2024



# Unsubsidized Membership by Metallic Tier and Standardization January 2024



Report Date: January 2, 2024



### **Non-Group Dental**

#### Non-Group Dental Membership by Enrollment

January 2024 140,000 120,000 100,000 80,000 60,000 40,000 20,000 0 Feb Mar Apr May Jun Jul Aug Sep Oct Nov Dec-23 Jan -24 Dental Current -- Dental Initial

# Non-Group Dental Membership Monthly Additions and Terminations January 2024



Report Date: January 2, 2024



## Non-Group Dental Membership by Benefits January 2024



# Non-Group Membership by Health and Dental Enrollment January 2024





#### **Health Connector for Business**

#### Health Connector for Business Health Enrollment January 2024



Health Connector for Business Health Membership Monthly Additions and Terminations

January 2024



Report Date: January 2, 2024



#### Health Connector for Business Health Membership by Carrier January 2024



## Health Connector for Business Health Membership by Choice Model January 2024



# Health Connector Board Report Metrics Report Date : January 2, 2024



Health Connector for Business Health Membership by Metallic Tier and Standardization January 2024





#### **Health Connector for Business**

#### Health Connector for Business Group Dental Enrollment



#### Health Connector for Business Dental G