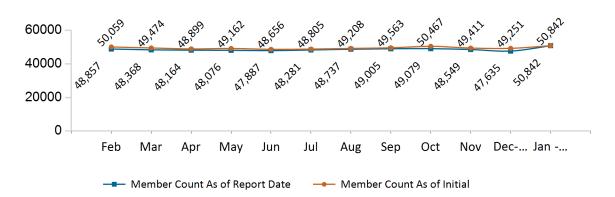

t month. Columns reflect subsequent retroactive changes, often termination for non-payment of premiums.



#### ConnectorCare

#### ConnectorCare Membership by Enrollment

January 2024



# ConnectorCare Membership Monthly Additions and Terminations January 2024



Report Date: January 2, 2024



# ConnectorCare Membership by Plan Type January 2024



# ConnectorCare Membership by Carrier January 2024





### **APTC-only**

### APTC-only Membership by Enrollment January 2024



### APTC-only Membership Monthly Additions and Terminations January 2024



Report Date: January 2, 2024



## APTC-only Membership by Carrier

January 2024



## APTC-only Membership by Metallic Tier and Standardization January 2024





#### **Unsubsidized**

# Unsubsidized Membership by Enrollment January 2024



#### Unsubsidized Membership Monthly Additions and Terminations



Report Date: January 2, 2024



# Unsubsidized Membership by Carrier January 2024



# Unsubsidized Membership by Metallic Tier and Standardization January 2024



Report Date: January 2, 2024



### **Non-Group Dental**

#### Non-Group Dental Membership by Enrollment

January 2024 140,000 120,000 100,000 80,000 60,000 40,000 20,000 0 Feb Mar Apr May Jun Jul Aug Sep Oct Nov Dec-23 Jan -24 Dental Current -- Dental Initial

# Non-Group Dental Membership Monthly Additions and Terminations January 2024



Report Date: January 2, 2024



## Non-Group Dental Membership by Benefits January 2024



# Non-Group Membership by Health and Dental Enrollment January 2024





#### **Health Connector for Business**

#### Health Connecto