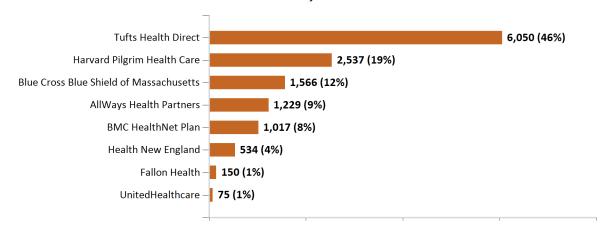

24



### **Non-Group Dental**

#### Non-Group Dental Membership by Enrollment

January 2024 140,000 120,000 100,000 80,000 60,000 40,000 20,000 0 Feb Mar Apr May Jun Jul Aug Sep Oct Nov Dec-23 Jan -24 Dental Current -- Dental Initial

# Non-Group Dental Membership Monthly Additions and Terminations January 2024



Report Date: January 2, 2024



## Non-Group Dental Membership by Benefits January 2024



# Non-Group Membership by Health and Dental Enrollment January 2024





#### **Health Connector for Business**

#### Health Connector for Business Health Enrollment January 2024



Health Connector for Business Health Membership Monthly Additions and Terminations

January 2024



Report Date: January 2, 2024



#### Health Connector for Business Health Membership by Carrier January 2024



## Health Connector for Business Health Membership by Choice Model January 2024



# Health Connector Board Report Metrics Report Date : January 2, 2024



Health Connector for Business Health Membership by Metallic Tier and Standardization January 2024





#### **Health Connector for Business**

#### Health Connector for Business Group Dental Enrollment



#### Health Connector for Business Dental Group Monthly Additions and Terminations



# Health Connector Board Report Metrics Report Date : January 2, 2024



## Health Connector for Business Dental Membership by Carrier January 2024



### Health Connector for Business Dental Membership by Tier January 2024