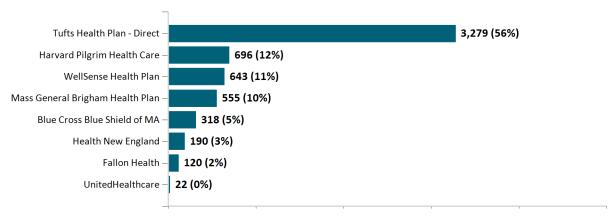

633 | 135,418 | 142,163 | 149,625 | 153,137 | 155,718 | 161,212 | 215,032 |

Note: Enrollment / initial report date shows a month's total enrollment as of that month. Columns reflect subsequent retroactive changes, often termination for non-payment of premiums.



#### ConnectorCare

#### ConnectorCare Membership by Enrollment

January 2024



# ConnectorCare Membership Monthly Additions and Terminations January 2024



Report Date: January 2, 2024



# ConnectorCare Membership by Plan Type January 2024



# ConnectorCare Membership by Carrier January 2024





### **APTC-only**

### APTC-only Membership by Enrollment January 2024



### APTC-only Membership Monthly Additions and Terminations January 2024



Report Date: January 2, 2024



## APTC-only Membership by Carrier

January 2024



## APTC-only Membership by Metallic Tier and Standardization January 2024





#### **Unsubsidized**

# Unsubsidized Membership by Enrollment January 2024



#### Unsubsidized Membership Monthly Additions and Terminations



Report Date: January 2, 2024



# Unsubsidized Membership by Carrier January 2024



# Unsubsidized Membership by Metallic Tier and Standardization January 2024



Report Date: January 2, 2024



### **Non-Group Dental**

#### Non-Group Dental Membership by Enrollment

January 2024 140,000 120,000 100,000 80,000 60,000 40,000 20,000 0 Feb Mar Apr May Jun Jul Aug Sep Oct Nov Dec-23 Jan -24 Dental Current -- Dental Initial

# Non-Group Dental Membership Monthly Additions and Terminations January 2024



Report Date: January 2, 2024



## Non-Group Dental Membership by