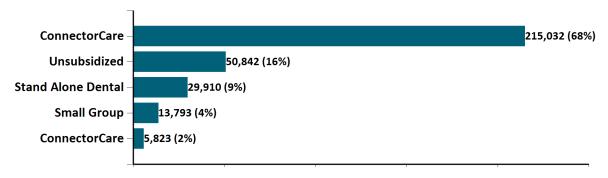

#### Total Membership in All Health Connector Programs

January 2024

## As of 1/2/2024 there are 315,400 members enrolled in Health Connector programs, including 271,697 non-group health plan enrollees

As of 01/02/24, there are **96,988** members with both health and dental coverage. They are not included with the stand alone dental enrollees above to avoid double-counting. Out of **13,793** small group members, **635** are dental only members.