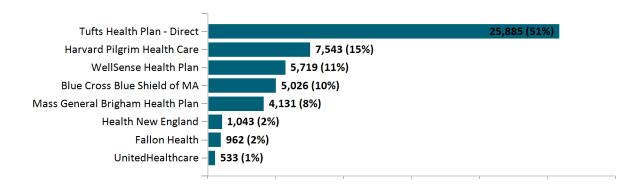

ship by Enrollment

January 2024



# ConnectorCare Membership Monthly Additions and Terminations January 2024



Report Date: January 2, 2024



# ConnectorCare Membership by Plan Type January 2024



# ConnectorCare Membership by Carrier January 2024





### **APTC-only**

### APTC-only Membership by Enrollment January 2024



### APTC-only Membership Monthly Additions and Terminations January 2024



Report Date: January 2, 2024



## APTC-only Membership by Carrier

January 2024



## APTC-only Membership by Metallic Tier and Standardization January 2024





#### **Unsubsidized**

# Unsubsidized Membership by Enrollment January 2024



#### Unsubsidized Membership Monthly Additions and Terminations



Report Date: January 2, 2024



# Unsubsidized Membership by Carrier January 2024



# Unsubsidized Membership by Metallic Tier and Standardization January 2024



Report Date: January 2, 2024



### **Non-Group Dental**

#### Non-Group Dental Membership by Enrollment

January 2024 140,000 120,000 100,000 80,000 60,000 40,000 20,000 0 Feb Mar Apr May Jun Jul Aug Sep Oct Nov Dec-23 Jan -24 Dental Current -- Dental Initial

# Non-Group Dental Membership Monthly Additions and Terminations January 2024



Report Date: January 2, 2024



## Non-Group Dental Membership by Benefits January 2024



# Non-Group Membership by Health and Dental Enrollment January 2024





#### **Health Connector for Business**

#### Health Connector for Business Health Enrollment January 2024



Health Connector for Business Health Membership Monthly Additions and Terminations

January 2024



Rep