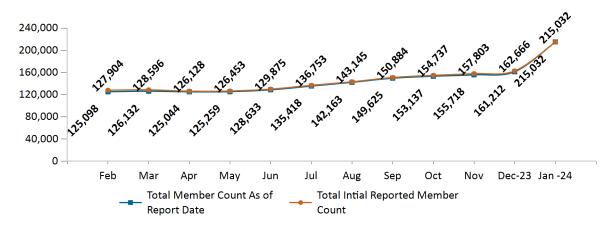

#### ConnectorCare Membership by Enrollment

January 2024

# Historical Membership in All Health Connector Programs January 2024

| Legend                                 | Feb-23  | Mar-23  | Apr-23  | May-23  | Jun-23  | Jul-23  | Aug-23  | Sep-23  | Oct-23  | Nov-23  | Dec-23  | Jan-24  |
|----------------------------------------|---------|---------|---------|---------|---------|---------|---------|---------|---------|---------|---------|---------|
| Enrollment /<br>Current Report<br>Date | 253,035 | 253,867 | 253,297 | 254,107 | 258,010 | 266,062 | 274,171 | 282,864 | 288,199 | 292,344 | 298,332 | 315,400 |
| Enrollment/<br>Initial Report<br>Date  | 258,983 | 259,212 | 256,615 | 257,815 | 261,111 | 269,104 | 276,671 | 272,563 | 292,468 | 296,774 | 302,766 | 315,400 |
| Small Group                            | 12,182  | 12,391  | 12,693  | 12,798  | 12,967  | 13,060  | 13,211  | 13,218  | 13,342  | 13,424  | 13,584  | 13,793  |
| Stand Alone<br>Dental                  | 31,589  | 31,606  | 32,286  | 32,126  | 31,808  | 31,197  | 30,560  | 30,285  | 30,312  | 30,695  | 30,114  | 29,910  |
| Unsubsidized                           | 48,857  | 48,368  | 48,164  | 48,076  | 47,887  | 48,281  | 48,737  | 49,005  | 49,079  | 48,549  | 47,635  | 50,842  |
| Advance<br>Premium Tax<br>Credit Only  | 35,309  | 35,370  | 35,110  | 35,848  | 36,715  | 38,106  | 39,500  | 40,731  | 42,329  | 43,958  | 45,787  | 5,823   |
| ConnectorCare                          | 125,098 | 126,132 | 125,044 | 125,259 | 128,633 | 135,418 | 142,163 | 149,625 | 153,137 | 155,718 | 161,212 | 215,032 |