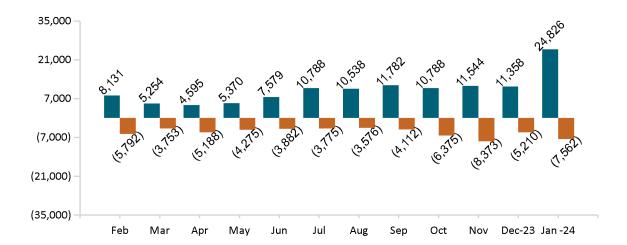

# ConnectorCare Membership Monthly Additions and Terminations January 2024

Report Date: January 2, 2024