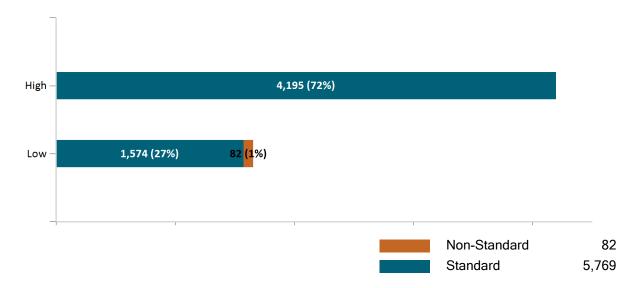

January 2024



Report Date: January 2, 2024



#### Health Connector for Business Health Membership by Carrier January 2024



## Health Connector for Business Health Membership by Choice Model January 2024



# Health Connector Board Report Metrics Report Date : January 2, 2024



Health Connector for Business Health Membership by Metallic Tier and Standardization January 2024





#### **Health Connector for Business**

#### Health Connector for Business Group Dental Enrollment



#### Health Connector for Business Dental Group Monthly Additions and Terminations



# Health Connector Board Report Metrics Report Date : January 2, 2024



## Health Connector for Business Dental Membership by Carrier January 2024



### Health Connector for Business Dental Membership by Tier January 2024