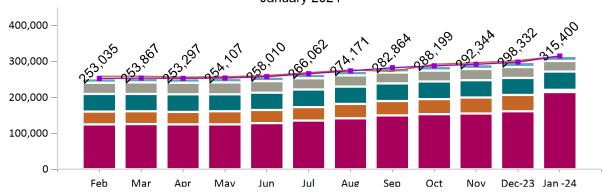

# Historical Membership in All Health Connector Programs January 2024

| Legend                                 | Feb-23  | Mar-23  | Apr-23  | May-23  | Jun-23  | Jul-23  | Aug-23  | Sep-23  | Oct-23  | Nov-23  | Dec-23  | Jan-24  |
|----------------------------------------|---------|---------|---------|---------|---------|---------|---------|---------|---------|---------|---------|---------|
| Enrollment /<br>Current Report<br>Date | 253,035 | 253,867 | 253,297 | 254,107 | 258,010 | 266,062 | 274,171 | 282,864 | 288,199 | 292,344 | 298,332 | 315,400 |
| Enrollment/<br>Initial Report<br>Date  | 258,983 | 259,212 | 256,615 | 257,815 | 261,111 | 269,104 | 276,671 | 272,563 | 292,468 | 296,774 | 302,766 | 315,400 |
| Small Group                            | 12,182  | 12,391  | 12,693  | 12,798  | 12,967  | 13,060  | 13,211  | 13,218  | 13,342  | 13,424  | 13,584  | 13,793  |
| Stand Alone<br>Dental                  | 31,589  | 31,606  | 32,286  | 32,126  | 31,808  | 31,197  | 30,560  | 30,285  | 30,312  | 30,695  | 30,114  | 29,910  |
| Unsubsidized                           | 48,857  | 48,368  | 48,164  | 48,076  | 47,887  | 48,281  | 48,737  | 49,005  | 49,079  | 48,549  | 47,635  | 50,842  |
| Advance<br>Premium Tax<br>Credit Only  | 35,309  | 35,370  | 35,110  | 35,848  | 36,715  | 38,106  | 39,500  | 40,731  | 42,329  | 43,958  | 45,787  | 5,823   |
| ConnectorCare                          | 125,098 | 126,132 | 125,044 | 125,259 | 128,633 | 135,418 | 142,163 | 149,625 | 153,137 | 155,718 | 161,212 | 215,032 |

Note: Enrollment / initial report date shows a month's total enrollment as of that month. Columns reflect subsequent retroactive changes, often termination for non-payment of premiums.