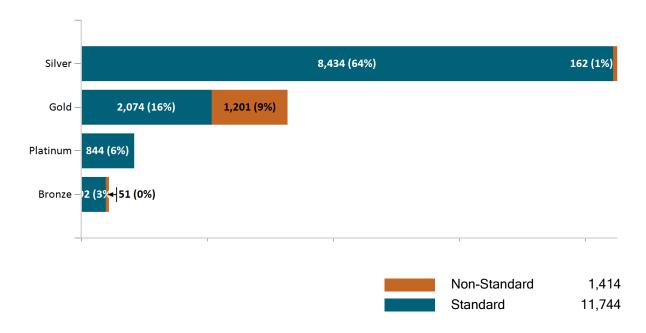

# Health Connector Board Report Metrics Report Date : January 2, 2024

Health Connector for Business Health Membership by Metallic Tier and Standardization January 2024