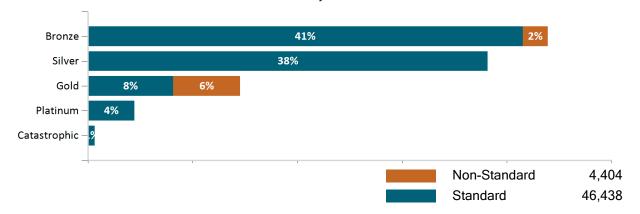

# Unsubsidized Membership by Metallic Tier and Standardization January 2024

Report Date: January 2, 2024