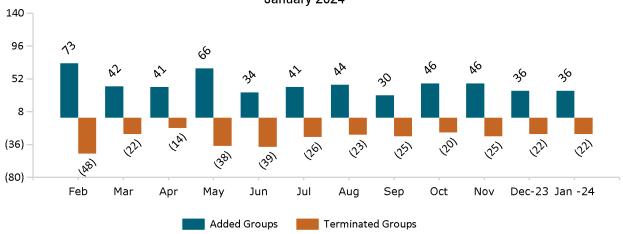

#### Health Connector for Business Health Enrollment January 2024

Health Connector for Business Health Membership Monthly Additions and Terminations

January 2024

Report Date: January 2, 2024