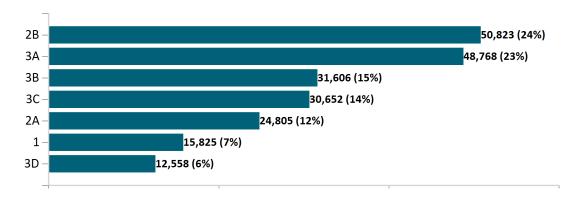

49,079  | 48,549  | 47,635  | 50,842  |
| Advance<br>Premium Tax<br>Credit Only  | 35,309  | 35,370  | 35,110  | 35,848  | 36,715  | 38,106  | 39,500  | 40,731  | 42,329  | 43,958  | 45,787  | 5,823   |
| ConnectorCare                          | 125,098 | 126,132 | 125,044 | 125,259 | 128,633 | 135,418 | 142,163 | 149,625 | 153,137 | 155,718 | 161,212 | 215,032 |

Note: Enrollment / initial report date shows a month's total enrollment as of that month. Columns reflect subsequent retroactive changes, often termination for non-payment of premiums.



#### ConnectorCare

#### ConnectorCare Membership by Enrollment

January 2024



# ConnectorCare Membership Monthly Additions and Terminations January 2024



Report Date: January 2, 2024



# ConnectorCare Membership by Plan Type January 2024



# ConnectorCare Membership by Carrier January 2024





### **APTC-only**

### APTC-only Membership by Enrollment January 2024



### APTC-only Membership Monthly Additions and Terminations January 2024



Report Date: January 2, 2024



## APTC-only Membership by Carrier

January 2024



## APTC-only Membership by Metallic Tier and Standardization January 2024





#### **Unsubsidized**

# Unsubsidized Membership by Enrollment January 2024



#### Unsubsidized Membership Monthly Additions and Terminations



Report Date: January 2, 2024



# Unsubsidized Membership by Carrier January 2024



# Unsubsidized Membership by Metallic Tier and Standardization January 2024



Report Date: January 2, 2024



### **Non-Group Dental**

#### Non-Group Dental Membership by Enrollment

January 2024