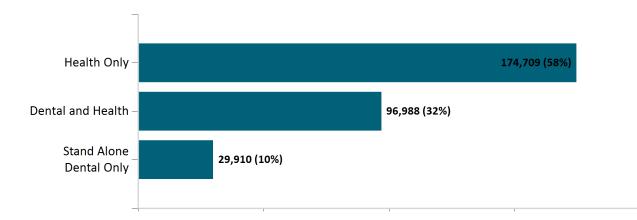

# Non-Group Membership by Health and Dental Enrollment January 2024

## As of 1/2/2024 there are 315,400 members enrolled in Health Connector programs, including 271,697 non-group health plan enrollees

As of 01/02/24, there are **96,988** members with both health and dental coverage. They are not included with the stand alone dental enrollees above to avoid double-counting. Out of **13,793** small group members, **635** are dental only members.