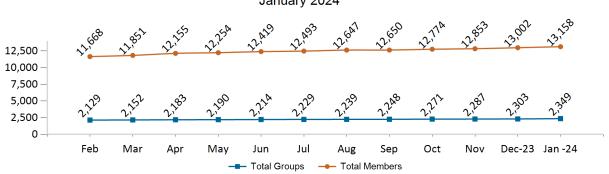

#### Health Connector for Business Health Enrollment January 2024

Health Connector for Business Health Membership Monthly Additions and Terminations

January 2024

Report Date: January 2, 2024