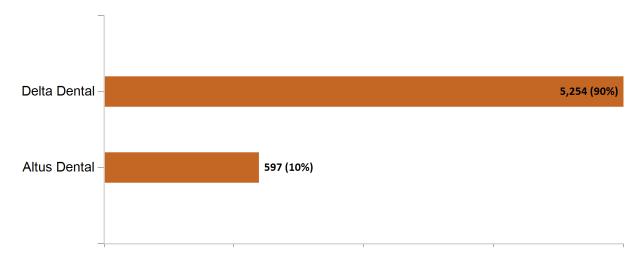

### **Non-Group Dental**

## Non-Group Dental Membership by Benefits January 2024