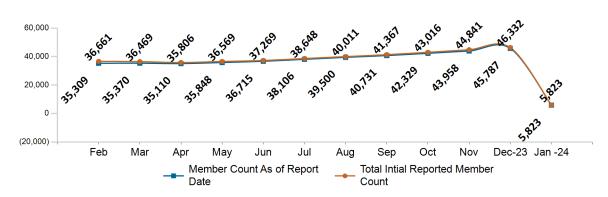

| 38,106  | 39,500  | 40,731  | 42,329  | 43,958  | 45,787  | 5,823   |
| ConnectorCare                          | 125,098 | 126,132 | 125,044 | 125,259 | 128,633 | 135,418 | 142,163 | 149,625 | 153,137 | 155,718 | 161,212 | 215,032 |

Note: Enrollment / initial report date shows a month's total enrollment as of that month. Columns reflect subsequent retroactive changes, often termination for non-payment of premiums.



#### ConnectorCare

#### ConnectorCare Membership by Enrollment

January 2024



# ConnectorCare Membership Monthly Additions and Terminations January 2024



Report Date: January 2, 2024



# ConnectorCare Membership by Plan Type January 2024



# ConnectorCare Membership by Carrier January 2024





### **APTC-only**

### APTC-only Membership by Enrollment January 2024



### APTC-only Membership Monthly Additions and Terminations January 2024



Report Date: January 2, 2024



## APTC-only Membership by Carrier

January 2024



## APTC-only Membership by Metallic Tier and Standardization January 2024





#### **Unsubsidized**

# Unsubsidized Membership by Enrollment January 2024



#### Unsubsidized Membership Monthly Additions and Terminations



Report Date: January 2, 2024



# Unsubsidized Membership by Carrier January 2024



# Unsubsidized Membership by Metallic Tier and Standardization January 2024



Report Date: January 2, 2024



### **Non-Group Dental**

#### Non-Group Dental Membership by Enrollment

January 2024 140,000 120,000 100,000 80,000 60,000 40,000 20,000 0 Feb Mar Apr May Jun Jul Aug Sep Oct Nov Dec-23 Jan -24 Dental Current -- Den