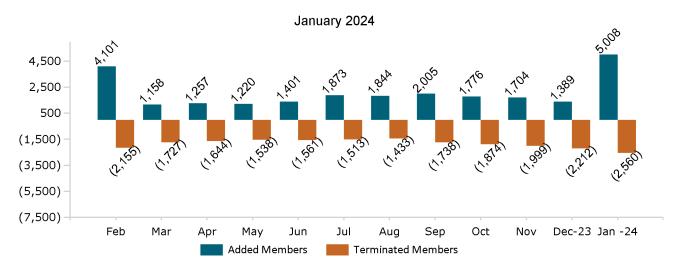

#### Unsubsidized Membership Monthly Additions and Terminations

Report Date: January 2, 2024