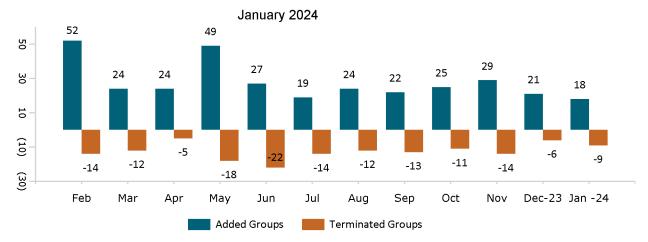

#### Health Connector for Business Health Enrollment January 2024

Health Connector for Business Health Membership Monthly Additions and Terminations

January 2024

Report Date: January 2, 2024