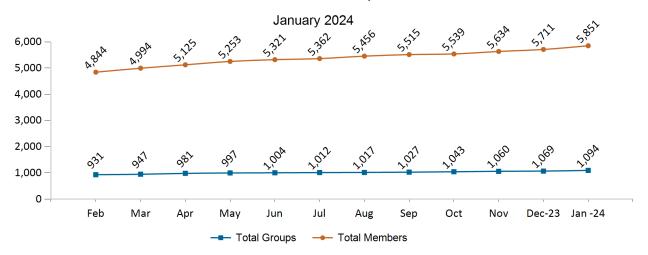

#### Health Connector for Business Health Enrollment January 2024

Health Connector for Business Health Membership Monthly Additions and Terminations

January 2024

Report Date: January 2, 2024