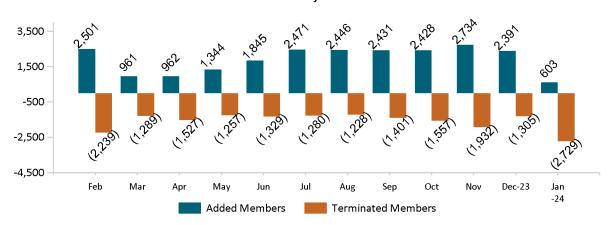

### APTC-only Membership Monthly Additions and Terminations January 2024

Report Date: January 2, 2024