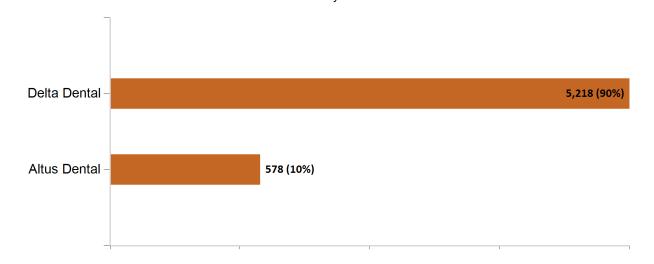

ealth Connector for Business Health Membership Monthly Additions and Terminations



Report Date: February 2, 2024



## Health Connector for Business Health Membership by Carrier February 2024



## Health Connector for Business Health Membership by Choice Model February 2024



## Health Connector Board Report Metrics Report Date : February 2, 2024



Health Connector for Business Health Membership by Metallic Tier and Standardization February 2024





#### **Health Connector for Business**

#### Health Connector for Business Group Dental Enrollment



#### Health Connector for Business Dental Group Monthly Additions and Terminations



## Health Connector Board Report Metrics Report Date : February 2, 2024



## Health Connector for Business Dental Membership by Carrier February 2024



## Health Connector for Business Dental Membership by Tier February 2024



# Health Connector Board Report Metrics Report Date : February 2, 2024