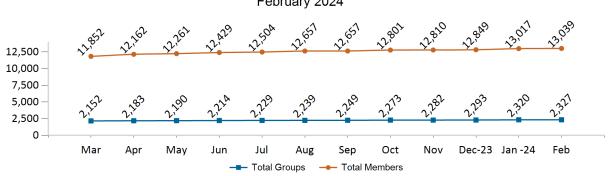

#### Health Connector for Business Health Enrollment February 2024

Health Connector for Business Health Membership Monthly Additions and Terminations

Report Date: February 2, 2024