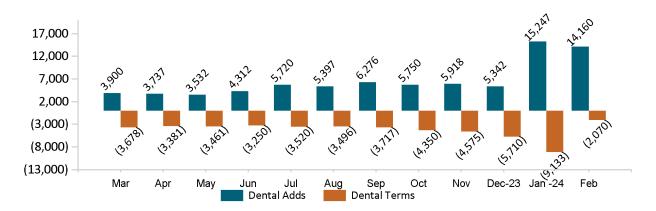

### Non-Group Dental Membership Monthly Additions and Terminations February 2024

Report Date: February 2, 2024