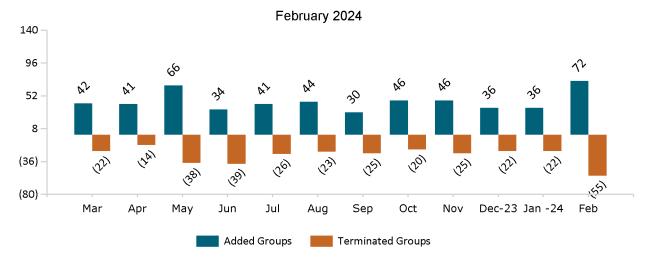

#### Health Connector for Business Health Enrollment February 2024

Health Connector for Business Health Membership Monthly Additions and Terminations

Report Date: February 2, 2024