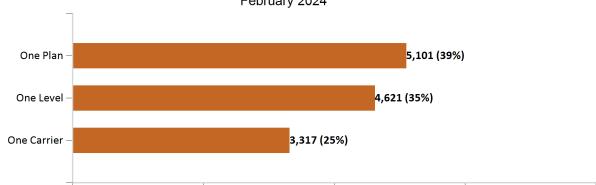

## Health Connector for Business Health Membership by Choice Model February 2024