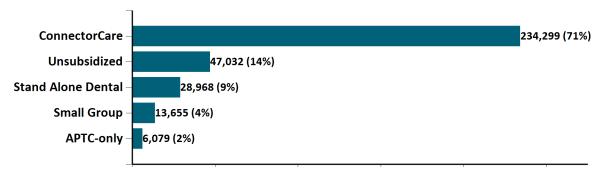

#### February 2024

As of 2/2/2024 there are 330,033 members enrolled in Health Connector programs, including 287,410 non-group health plan enrollees

As of 02/02/24, there are 105,599 members with both health and dental coverage. They are not included with the stand alone dental enrollees above to avoid double-counting. Out of 13,655 small group members, 616 are dental only members.