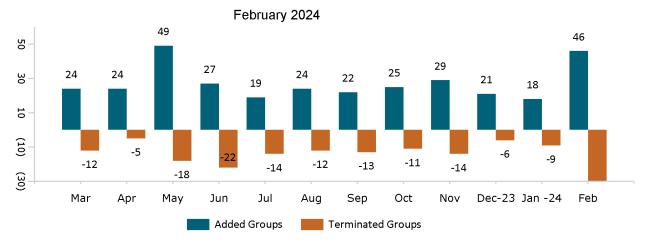

#### Health Connector for Business Health Enrollment February 2024

Health Connector for Business Health Membership Monthly Additions and Terminations

Report Date: February 2, 2024