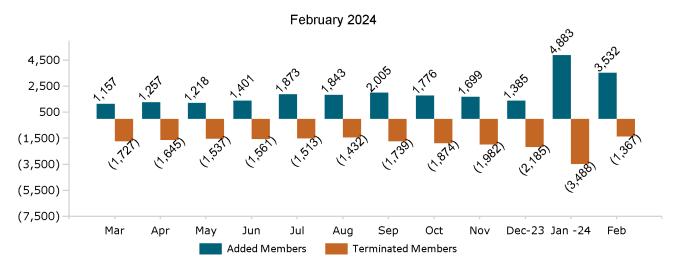

#### Unsubsidized Membership Monthly Additions and Terminations

Report Date: February 2, 2024