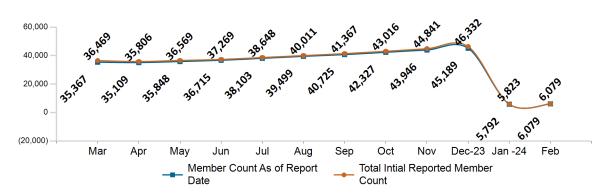

## Historical Membership in All Health Connector Programs February 2024

| Legend                                 | Mar-23  | Apr-23  | May-23  | Jun-23  | Jul-23  | Aug-23  | Sep-23  | Oct-23  | Nov-23  | Dec-23  | Jan-24  | Feb-24  |
|----------------------------------------|---------|---------|---------|---------|---------|---------|---------|---------|---------|---------|---------|---------|
| Enrollment /<br>Current Report<br>Date | 253,858 | 253,291 | 254,099 | 258,004 | 266,052 | 274,160 | 282,829 | 288,173 | 292,254 | 295,936 | 308,209 | 330,033 |
| Enrollment/<br>Initial Report<br>Date  | 259,212 | 256,615 | 257,815 | 261,111 | 269,104 | 276,671 | 272,563 | 292,468 | 296,774 | 302,766 | 315,400 | 330,033 |
| Small Group                            | 12,392  | 12,694  | 12,799  | 12,971  | 13,065  | 13,215  | 13,219  | 13,363  | 13,376  | 13,420  | 13,625  | 13,655  |
| Stand Alone<br>Dental                  | 31,607  | 32,287  | 32,122  | 31,804  | 31,191  | 30,556  | 30,293  | 30,303  | 30,675  | 30,169  | 28,515  | 28,968  |
| Unsubsidized                           | 48,364  | 48,159  | 48,071  | 47,882  | 48,276  | 48,730  | 49,000  | 49,072  | 48,554  | 47,624  | 45,593  | 47,032  |
| Advance<br>Premium Tax<br>Credit Only  | 35,367  | 35,109  | 35,848  | 36,715  | 38,103  | 39,499  | 40,725  | 42,327  | 43,946  | 45,189  | 5,792   | 6,079   |
| ConnectorCare                          | 126,128 | 125,042 | 125,259 | 128,632 | 135,417 | 142,160 | 149,592 | 153,108 | 155,703 | 159,534 | 214,684 | 234,299 |

Note: Enrollment / initial report date shows a month's total enrollment as of that month. Columns reflect subsequent retroactive changes, often termination for non-payment of premiums.