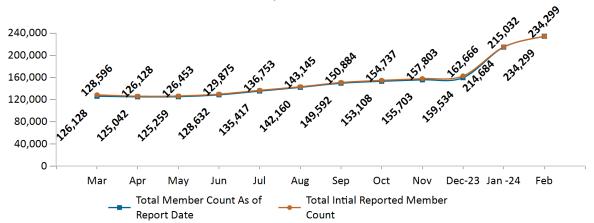

| 30,675  | 30,169  | 28,515  | 28,968  |
| Unsubsidized                           | 48,364  | 48,159  | 48,071  | 47,882  | 48,276  | 48,730  | 49,000  | 49,072  | 48,554  | 47,624  | 45,593  | 47,032  |
| Advance<br>Premium Tax<br>Credit Only  | 35,367  | 35,109  | 35,848  | 36,715  | 38,103  | 39,499  | 40,725  | 42,327  | 43,946  | 45,189  | 5,792   | 6,079   |
| ConnectorCare                          | 126,128 | 125,042 | 125,259 | 128,632 | 135,417 | 142,160 | 149,592 | 153,108 | 155,703 | 159,534 | 214,684 | 234,299 |

Note: Enrollment / initial report date shows a month's total enrollment as of that month. Columns reflect subsequent retroactive changes, often termination for non-payment of premiums.



#### ConnectorCare

#### ConnectorCare Membership by Enrollment

February 2024



## ConnectorCare Membership Monthly Additions and Terminations February 2024



Report Date: February 2, 2024



## ConnectorCare Membership by Plan Type February 2024



## ConnectorCare Membership by Carrier February 2024





## **APTC-only**

### APTC-only Membership by Enrollment February 2024



## APTC-only Membership Monthly Additions and Terminations

#### February 2024 3,500 60% 1,500 -500 1,928 -2,500 -4,500 Jul Oct Feb Mar Apr May Jun Aug Sep Dec-23 Jan -24 Added Members Terminated Members

Report Date: February 2, 2024



## APTC-only Membership by Carrier

February 2024



#### APTC-only Membership by Metallic Tier and Standardization February 2024





### **Unsubsidized**

# Unsubsidized Membership by Enrollment February 2024



#### Unsubsidized Membership Monthly Additi