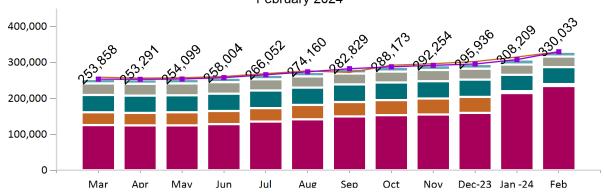

## Historical Membership in All Health Connector Programs February 2024

| Legend                                 | Mar-23  | Apr-23  | May-23  | Jun-23  | Jul-23  | Aug-23  | Sep-23  | Oct-23  | Nov-23  | Dec-23  | Jan-24  | Feb-24  |
|----------------------------------------|---------|---------|---------|---------|---------|---------|---------|---------|---------|---------|---------|---------|
| Enrollment /<br>Current Report<br>Date | 253,858 | 253,291 | 254,099 | 258,004 | 266,052 | 274,160 | 282,829 | 288,173 | 292,254 | 295,936 | 308,209 | 330,033 |
| Enrollment/<br>Initial Report<br>Date  | 259,212 | 256,615 | 257,815 | 261,111 | 269,104 | 276,671 | 272,563 | 292,468 | 296,774 | 302,766 | 315,400 | 330,033 |
| Small Group                            | 12,392  | 12,694  | 12,799  | 12,971  | 13,065  | 13,215  | 13,219  | 13,363  | 13,376  | 13,420  | 13,625  | 13,655  |
| Stand Alone<br>Dental                  | 31,607  | 32,287  | 32,122  | 31,804  | 31,191  | 30,556  | 30,293  | 30,303  | 30,675  | 30,169  | 28,515  | 28,968  |
| Unsubsidized                           | 48,364  | 48,159  | 48,071  | 47,882  | 48,276  | 48,730  | 49,000  | 49,072  | 48,554  | 47,624  | 45,593  | 47,032  |
| Advance<br>Premium Tax<br>Credit Only  | 35,367  | 35,109  | 35,848  | 36,715  | 38,103  | 39,499  | 40,725  | 42,327  | 43,946  | 45,189  | 5,792   | 6,079   |
| ConnectorCare                          | 126,128 | 125,042 | 125,259 | 128,632 | 135,417 | 142,160 | 149,592 | 153,108 | 155,703 | 159,534 | 214,684 | 234,299 |

Note: Enrollment / initial report date shows a month's total enrollment as of that month. Columns reflect subsequent retroactive changes, often termination for non-payment of premiums.