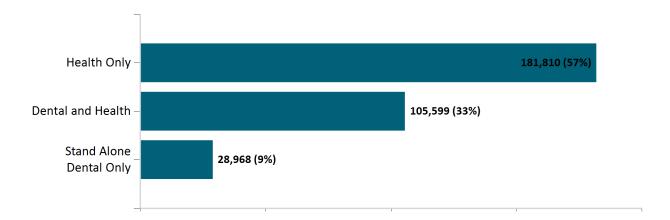

# Non-Group Membership by Health and Dental Enrollment February 2024

#### February 2024

As of 2/2/2024 there are 330,033 members enrolled in Health Connector programs, including 287,410 non-group health plan enrollees

As of 02/02/24, there are 105,599 members with both health and dental coverage. They are not included with the stand alone dental enrollees above to avoid double-counting. Out of 13,655 small group members, 616 are dental only members.