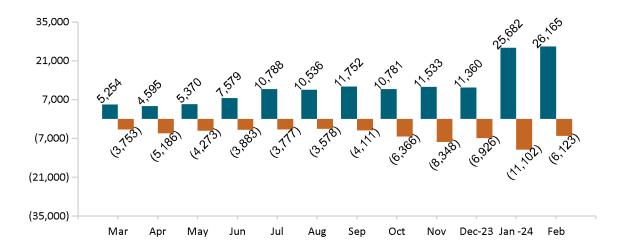

## ConnectorCare Membership Monthly Additions and Terminations February 2024

Report Date: February 2, 2024