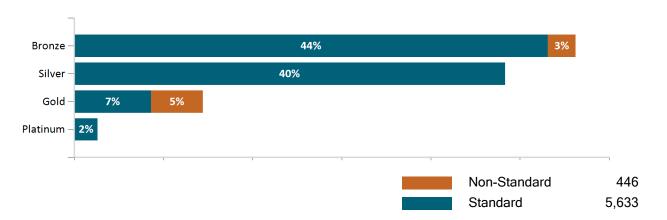

n termination for non-payment of premiums.



#### ConnectorCare

#### ConnectorCare Membership by Enrollment

February 2024



## ConnectorCare Membership Monthly Additions and Terminations February 2024



Report Date: February 2, 2024



## ConnectorCare Membership by Plan Type February 2024



## ConnectorCare Membership by Carrier February 2024





## **APTC-only**

### APTC-only Membership by Enrollment February 2024



## APTC-only Membership Monthly Additions and Terminations

#### February 2024 3,500 60% 1,500 -500 1,928 -2,500 -4,500 Jul Oct Feb Mar Apr May Jun Aug Sep Dec-23 Jan -24 Added Members Terminated Members

Report Date: February 2, 2024



## APTC-only Membership by Carrier

February 2024



#### APTC-only Membership by Metallic Tier and Standardization February 2024





### **Unsubsidized**

# Unsubsidized Membership by Enrollment February 2024



#### Unsubsidized Membership Monthly Additions and Terminations



Report Date: February 2, 2024



# Unsubsidized Membership by Carrier February 2024



# Unsubsidized Membership by Metallic Tier and Standardization February 2024





## **Non-Group Dental**

#### Non-Group Dental Membership by Enrollment



### Non-Group Dental Membership Monthly Additions and Terminations February 2024



Report Date: February 2, 2024



#### Non-Group Dental Membership by Benefits February 2024



# Non-Group Membership by Health and Dental Enrollment February 2024





### **Health Connector for Business**

#### Health Connector for Business Health Enrollment February 2024



Health Connector for Business Health Members