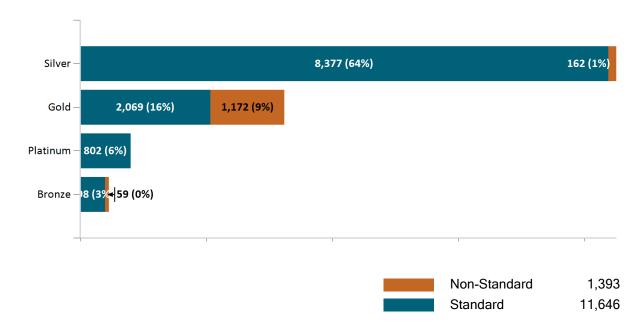

## Health Connector Board Report Metrics Report Date : February 2, 2024

Health Connector for Business Health Membership by Metallic Tier and Standardization February 2024