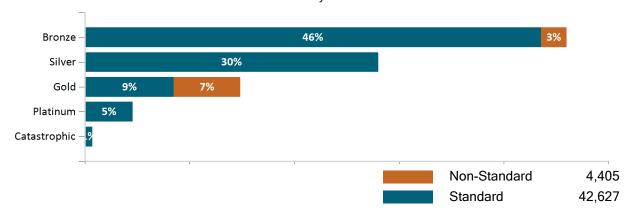

## Health Connector Board Report Metrics Report Date : February 2, 2024

Health Connector for Business Health Membership by Metallic Tier and Standardization February 2024