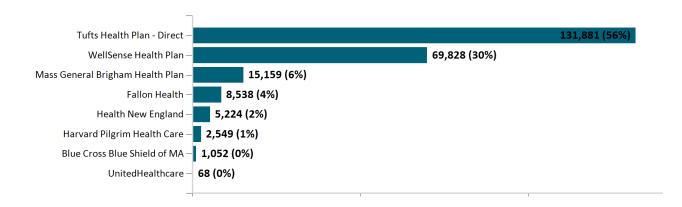

ax<br>Credit Only  | 35,367  | 35,109  | 35,848  | 36,715  | 38,103  | 39,499  | 40,725  | 42,327  | 43,946  | 45,189  | 5,792   | 6,079   |
| ConnectorCare                          | 126,128 | 125,042 | 125,259 | 128,632 | 135,417 | 142,160 | 149,592 | 153,108 | 155,703 | 159,534 | 214,684 | 234,299 |

Note: Enrollment / initial report date shows a month's total enrollment as of that month. Columns reflect subsequent retroactive changes, often termination for non-payment of premiums.



#### ConnectorCare

#### ConnectorCare Membership by Enrollment

February 2024



## ConnectorCare Membership Monthly Additions and Terminations February 2024



Report Date: February 2, 2024



## ConnectorCare Membership by Plan Type February 2024



## ConnectorCare Membership by Carrier February 2024





## **APTC-only**

### APTC-only Membership by Enrollment February 2024



## APTC-only Membership Monthly Additions and Terminations

#### February 2024 3,500 60% 1,500 -500 1,928 -2,500 -4,500 Jul Oct Feb Mar Apr May Jun Aug Sep Dec-23 Jan -24 Added Members Terminated Members

Report Date: February 2, 2024



## APTC-only Membership by Carrier

February 2024



#### APTC-only Membership by Metallic Tier and Standardization February 2024





### **Unsubsidized**

# Unsubsidized Membership by Enrollment February 2024



#### Unsubsidized Membership Monthly Additions and Terminations



Report Date: February 2, 2024



# Unsubsidized Membership by Carrier February 2024



# Unsubsidized Membership by Metallic Tier and Standardization February 2024





## **Non-Group Dental**

#### Non-