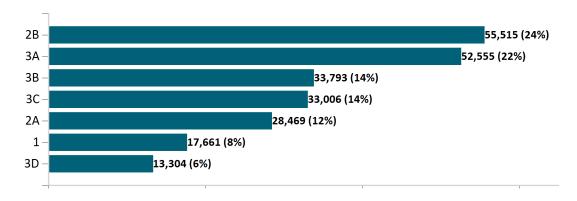

| 47,624  | 45,593  | 47,032  |
| Advance<br>Premium Tax<br>Credit Only  | 35,367  | 35,109  | 35,848  | 36,715  | 38,103  | 39,499  | 40,725  | 42,327  | 43,946  | 45,189  | 5,792   | 6,079   |
| ConnectorCare                          | 126,128 | 125,042 | 125,259 | 128,632 | 135,417 | 142,160 | 149,592 | 153,108 | 155,703 | 159,534 | 214,684 | 234,299 |

Note: Enrollment / initial report date shows a month's total enrollment as of that month. Columns reflect subsequent retroactive changes, often termination for non-payment of premiums.



#### ConnectorCare

#### ConnectorCare Membership by Enrollment

February 2024



## ConnectorCare Membership Monthly Additions and Terminations February 2024



Report Date: February 2, 2024



## ConnectorCare Membership by Plan Type February 2024



## ConnectorCare Membership by Carrier February 2024





## **APTC-only**

### APTC-only Membership by Enrollment February 2024



## APTC-only Membership Monthly Additions and Terminations

#### February 2024 3,500 60% 1,500 -500 1,928 -2,500 -4,500 Jul Oct Feb Mar Apr May Jun Aug Sep Dec-23 Jan -24 Added Members Terminated Members

Report Date: February 2, 2024



## APTC-only Membership by Carrier

February 2024



#### APTC-only Membership by Metallic Tier and Standardization February 2024





### **Unsubsidized**

# Unsubsidized Membership by Enrollment February 2024



#### Unsubsidized Membership Monthly Additions and Terminations



Report Date: February 2, 2024



# Unsubsidized Membership by Carrier February 2024



# Unsubsidized Membership by Metallic Tier and Standardizati