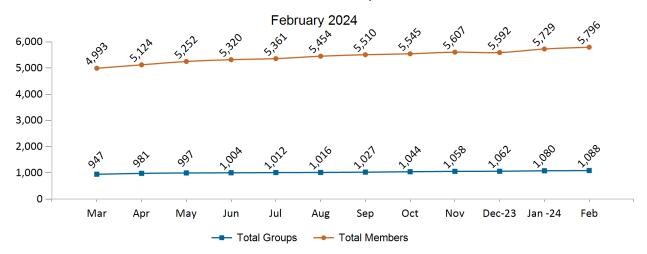

#### Health Connector for Business Health Enrollment February 2024

Health Connector for Business Health Membership Monthly Additions and Terminations

Report Date: February 2, 2024