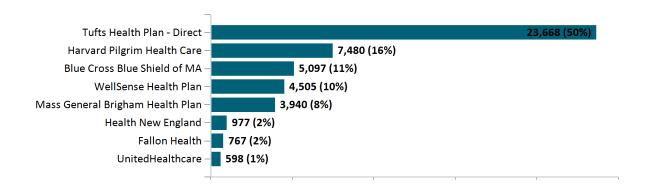

24



## ConnectorCare Membership by Plan Type February 2024



## ConnectorCare Membership by Carrier February 2024





## **APTC-only**

### APTC-only Membership by Enrollment February 2024



## APTC-only Membership Monthly Additions and Terminations

#### February 2024 3,500 60% 1,500 -500 1,928 -2,500 -4,500 Jul Oct Feb Mar Apr May Jun Aug Sep Dec-23 Jan -24 Added Members Terminated Members

Report Date: February 2, 2024



## APTC-only Membership by Carrier

February 2024



#### APTC-only Membership by Metallic Tier and Standardization February 2024





### **Unsubsidized**

# Unsubsidized Membership by Enrollment February 2024



#### Unsubsidized Membership Monthly Additions and Terminations



Report Date: February 2, 2024



# Unsubsidized Membership by Carrier February 2024



# Unsubsidized Membership by Metallic Tier and Standardization February 2024





## **Non-Group Dental**

#### Non-Group Dental Membership by Enrollment



### Non-Group Dental Membership Monthly Additions and Terminations February 2024



Report Date: February 2, 2024



#### Non-Group Dental Membership by Benefits February 2024



# Non-Group Membership by Health and Dental Enrollment February 2024





### **Health Connector for Business**

#### Health Connector for Business Health Enrollment February 2024



Health Connector for Business Health Membership Monthly Additions and Terminations



Report Date: February 2, 2024



## Health Connector for Business Health Membership by Carrier February 2024



## Health Connector for Business Health Membership by Choice Model February 2024