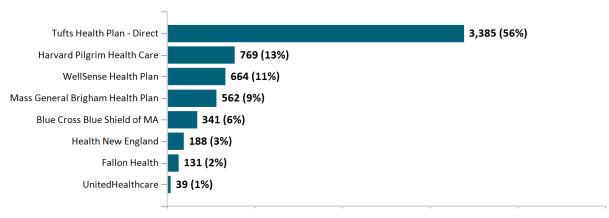

nrollment as of that month. Columns reflect subsequent retroactive changes, often termination for non-payment of premiums.



#### ConnectorCare

#### ConnectorCare Membership by Enrollment

February 2024



## ConnectorCare Membership Monthly Additions and Terminations February 2024



Report Date: February 2, 2024



## ConnectorCare Membership by Plan Type February 2024



## ConnectorCare Membership by Carrier February 2024





## **APTC-only**

### APTC-only Membership by Enrollment February 2024



## APTC-only Membership Monthly Additions and Terminations

#### February 2024 3,500 60% 1,500 -500 1,928 -2,500 -4,500 Jul Oct Feb Mar Apr May Jun Aug Sep Dec-23 Jan -24 Added Members Terminated Members

Report Date: February 2, 2024



## APTC-only Membership by Carrier

February 2024



#### APTC-only Membership by Metallic Tier and Standardization February 2024





### **Unsubsidized**

# Unsubsidized Membership by Enrollment February 2024



#### Unsubsidized Membership Monthly Additions and Terminations



Report Date: February 2, 2024



# Unsubsidized Membership by Carrier February 2024



# Unsubsidized Membership by Metallic Tier and Standardization February 2024





## **Non-Group Dental**

#### Non-Group Dental Membership by Enrollment



### Non-Group Dental Membership Monthly Additions and Terminations February 2024



Report Date: February 2, 2024



#### Non-Group Dental Membership by Benefits February 2024



# Non-Group Membership by Health and Dental Enrollment February 2024





### **Health Connector for Business**

#### Health Connector for Business