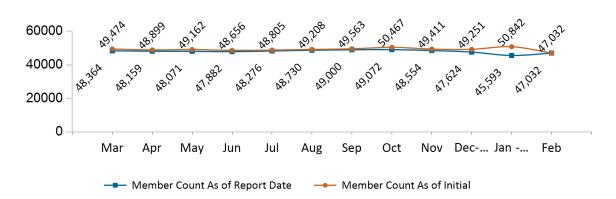

## Historical Membership in All Health Connector Programs February 2024

| Legend                                 | Mar-23  | Apr-23  | May-23  | Jun-23  | Jul-23  | Aug-23  | Sep-23  | Oct-23  | Nov-23  | Dec-23  | Jan-24  | Feb-24  |
|----------------------------------------|---------|---------|---------|---------|---------|---------|---------|---------|---------|---------|---------|---------|
| Enrollment /<br>Current Report<br>Date | 253,858 | 253,291 | 254,099 | 258,004 | 266,052 | 274,160 | 282,829 | 288,173 | 292,254 | 295,936 | 308,209 | 330,033 |
| Enrollment/<br>Initial Report<br>Date  | 259,212 | 256,615 | 257,815 | 261,111 | 269,104 | 276,671 | 272,563 | 292,468 | 296,774 | 302,766 | 315,400 | 330,033 |
| Small Group                            | 12,392  | 12,694  | 12,799  | 12,971  | 13,065  | 13,215  | 13,219  | 13,363  | 13,376  | 13,420  | 13,625  | 13,655  |
| Stand Alone<br>Dental                  | 31,607  | 32,287  | 32,122  | 31,804  | 31,191  | 30,556  | 30,293  | 30,303  | 30,675  | 30,169  | 28,515  | 28,968  |
| Unsubsidized                           | 48,364  | 48,159  | 48,071  | 47,882  | 48,276  | 48,730  | 49,000  | 49,072  | 48,554  | 47,624  | 45,593  | 47,032  |
| Advance<br>Premium Tax<br>Credit Only  | 35,367  | 35,109  | 35,848  | 36,715  | 38,103  | 39,499  | 40,725  | 42,327  | 43,946  | 45,189  | 5,792   | 6,079   |
| ConnectorCare                          | 126,128 | 125,042 | 125,259 | 128,632 | 135,417 | 142,160 | 149,592 | 153,108 | 155,703 | 159,534 | 214,684 | 234,299 |

Note: Enrollment / initial report date shows a month's total enrollment as of that month. Columns reflect subsequent retroactive changes, often termination for non-payment of premiums.

# Unsubsidized Membership by Enrollment February 2024