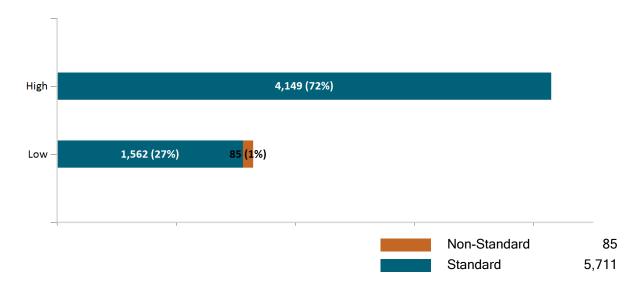

tions



Report Date: February 2, 2024



## Health Connector for Business Health Membership by Carrier February 2024



## Health Connector for Business Health Membership by Choice Model February 2024



## Health Connector Board Report Metrics Report Date : February 2, 2024



Health Connector for Business Health Membership by Metallic Tier and Standardization February 2024





#### **Health Connector for Business**

#### Health Connector for Business Group Dental Enrollment



#### Health Connector for Business Dental Group Monthly Additions and Terminations



## Health Connector Board Report Metrics Report Date : February 2, 2024



## Health Connector for Business Dental Membership by Carrier February 2024



## Health Connector for Business Dental Membership by Tier February 2024



# Health Connector Board Report Metrics Report Date : February 2, 2024