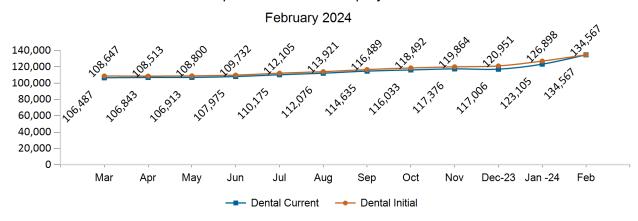

bership by Enrollment February 2024



## APTC-only Membership Monthly Additions and Terminations

#### February 2024 3,500 60% 1,500 -500 1,928 -2,500 -4,500 Jul Oct Feb Mar Apr May Jun Aug Sep Dec-23 Jan -24 Added Members Terminated Members

Report Date: February 2, 2024



## APTC-only Membership by Carrier

February 2024



#### APTC-only Membership by Metallic Tier and Standardization February 2024





### **Unsubsidized**

# Unsubsidized Membership by Enrollment February 2024



#### Unsubsidized Membership Monthly Additions and Terminations



Report Date: February 2, 2024



# Unsubsidized Membership by Carrier February 2024



# Unsubsidized Membership by Metallic Tier and Standardization February 2024





## **Non-Group Dental**

#### Non-Group Dental Membership by Enrollment



### Non-Group Dental Membership Monthly Additions and Terminations February 2024



Report Date: February 2, 2024



#### Non-Group Dental Membership by Benefits February 2024



# Non-Group Membership by Health and Dental Enrollment February 2024





### **Health Connector for Business**

#### Health Connector for Business Health Enrollment February 2024



Health Connector for Business Health Membership Monthly Additions and Terminations



Report Date: February 2, 2024



## Health Connector for Business Health Membership by Carrier February 2024



## Health Connector for Business Health Membership by Choice Model February 2024



## Health Connector Board Report Metrics Report Date : February 2, 2024



Health Connector for Business Health Membership by Metallic Tier and Standardiz