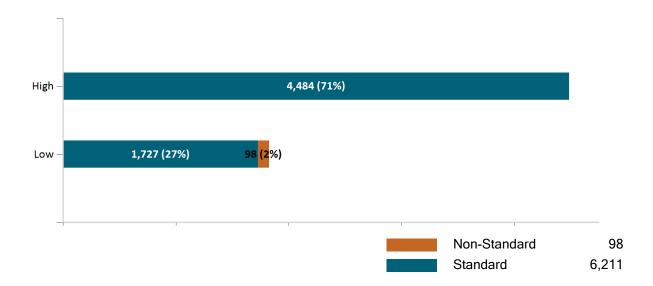

onthly Additions and Terminations



Report Date: June 2, 2024



## Health Connector for Business Health Membership by Carrier June 2024



#### Health Connector for Business Health Membership by Choice Model June 2024



# Health Connector Board Report Metrics Report Date : June 2, 2024



Health Connector for Business Health Membership by Metallic Tier and Standardization June 2024





#### **Health Connector for Business**

#### Health Connector for Business Group Dental Enrollment



#### Health Connector for Business Dental Group Monthly Additions and Terminations



# Health Connector Board Report Metrics Report Date : June 2, 2024



### Health Connector for Business Dental Membership by Carrier

June 2024



#### Health Connector for Business Dental Membership by Tier June 2024



# Health Connector Board Report Metrics Report Date : June 2, 2024