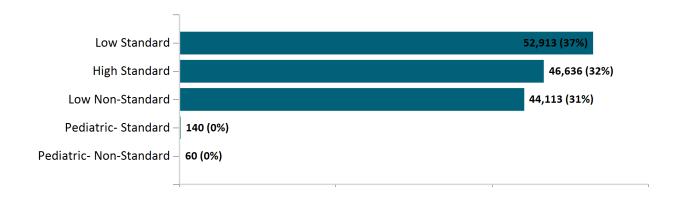

### Unsubsidized Membership by Metallic Tier and Standardization

June 2024

Report Date: June 2, 2024