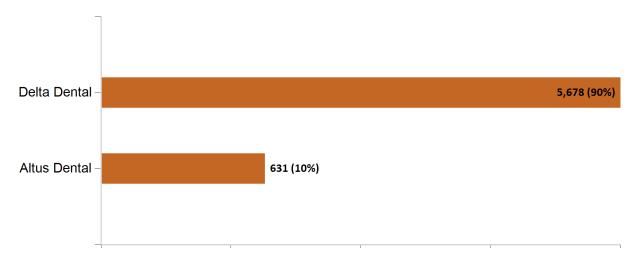

Groups → Total Members

Health Connector for Business Health Membership Monthly Additions and Terminations



Report Date: June 2, 2024



## Health Connector for Business Health Membership by Carrier June 2024



#### Health Connector for Business Health Membership by Choice Model June 2024



# Health Connector Board Report Metrics Report Date : June 2, 2024



Health Connector for Business Health Membership by Metallic Tier and Standardization June 2024





#### **Health Connector for Business**

#### Health Connector for Business Group Dental Enrollment



#### Health Connector for Business Dental Group Monthly Additions and Terminations



# Health Connector Board Report Metrics Report Date : June 2, 2024



### Health Connector for Business Dental Membership by Carrier

June 2024



#### Health Connector for Business Dental Membership by Tier June 2024



# Health Connector Board Report Metrics Report Date : June 2, 2024