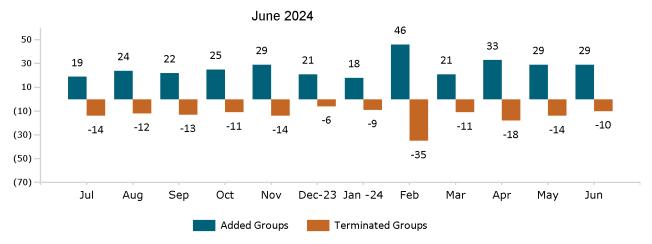

#### Health Connector for Business Health Enrollment

June 2024 12,500 -10,000 -7,500 5,000 2,500 0 Jul Oct Dec-23 Jan -24 Feb Aug Sep Nov Mar Apr May Jun ■ Total Groups → Total Members

Health Connector for Business Health Membership Monthly Additions and Terminations