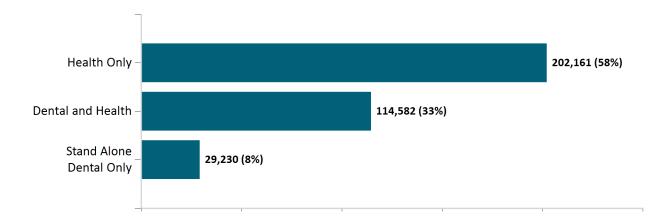

### As of 6/2/2024 there are 360,309 members enrolled in Health Connector programs,including 316,743 non-group health plan enrollees

As of 06/02/24, there are 114,582 members with both health and dental coverage. They are not included with the stand alone dental enrollees above to avoid double-counting. Out of 14,336 small group members, 654 are dental only members.

# Non-Group Membership by Health and Dental Enrollment June 2024