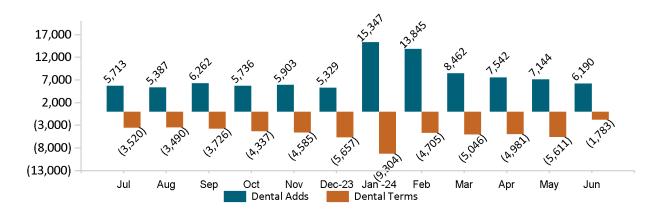

## Non-Group Dental Membership Monthly Additions and Terminations June 2024

Report Date: June 2, 2024