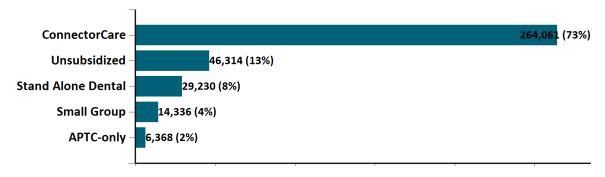

### As of 6/2/2024 there are 360,309 members enrolled in Health Connector programs,including 316,743 non-group health plan enrollees

As of 06/02/24, there are 114,582 members with both health and dental coverage. They are not included with the stand alone dental enrollees above to avoid double-counting. Out of 14,336 small group members, 654 are dental only members.

#### Historical Membership in All Health Connector Programs

| Legend                                 | Jul-23  | Aug-23  | Sep-23  | Oct-23  | Nov-23  | Dec-23  | Jan-24  | Feb-24  | Mar-24  | Apr-24  | May-24  | Jun-24  |
|----------------------------------------|---------|---------|---------|---------|---------|---------|---------|---------|---------|---------|---------|---------|
| Enrollment /<br>Current Report<br>Date | 266,050 | 274,158 | 282,813 | 288,162 | 292,284 | 296,196 | 305,790 | 324,685 | 336,291 | 344,362 | 352,927 | 360,309 |
| Enrollment/<br>Initial Report<br>Date  | 269,104 | 276,671 | 272,563 | 292,468 | 296,774 | 302,766 | 315,400 | 330,033 | 340,994 | 350,352 | 355,984 | 360,309 |
| Small Group                            | 13,077  | 13,226  | 13,227  | 13,373  | 13,413  | 13,532  | 13,662  | 13,690  | 13,807  | 14,095  | 14,200  | 14,336  |
| Stand Alone<br>Dental                  | 31,208  | 30,572  | 30,304  | 30,328  | 30,700  | 30,192  | 28,747  | 28,495  | 28,251  | 28,512  | 28,586  | 29,230  |
| Unsubsidized                           | 48,280  | 48,732  | 48,999  | 49,065  | 48,551  | 47,645  | 45,503  | 46,342  | 45,861  | 45,478  | 45,593  | 46,314  |
| Advance<br>Premium Tax<br>Credit Only  | 38,099  | 39,497  | 40,724  | 42,320  | 43,939  | 45,223  | 5,647   | 5,876   | 5,974   | 6,070   | 6,232   | 6,368   |
| ConnectorCare                          | 135,386 | 142,131 | 149,559 | 153,076 | 155,681 | 159,604 | 212,231 | 230,282 | 242,398 | 250,207 | 258,316 | 264,061 |