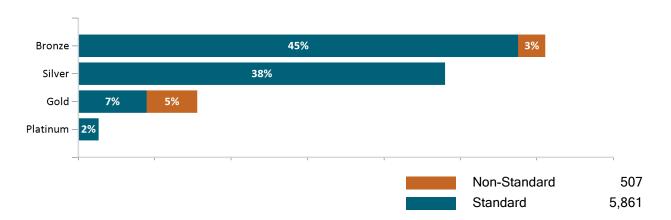

etroactive changes, often termination for non-payment of premiums.



#### ConnectorCare

#### ConnectorCare Membership by Enrollment

June 2024



# ConnectorCare Membership Monthly Additions and Terminations June 2024



Report Date: June 2, 2024



## ConnectorCare Membership by Plan Type June 2024



## ConnectorCare Membership by Carrier June 2024





#### **APTC-only**

#### APTC-only Membership by Enrollment June 2024

60,000 40,000 20,000 0 (20,000) Jul Aug Sep Oct Nov Dec-23 Jan -24 Feb Mar Apr May Jun Member Count As of Report Total Intial Reported Member Date Count

### APTC-only Membership Monthly Additions and Terminations



Report Date: June 2, 2024



#### APTC-only Membership by Carrier

June 2024



## APTC-only Membership by Metallic Tier and Standardization June 2024





#### **Unsubsidized**

#### Unsubsidized Membership by Enrollment June 2024



#### Unsubsidized Membership Monthly Additions and Terminations



Report Date: June 2, 2024



### Unsubsidized Membership by Carrier

June 2024



### Unsubsidized Membership by Metallic Tier and Standardization

June 2024



Report Date: June 2, 2024



#### **Non-Group Dental**

#### Non-Group Dental Membership by Enrollment

June 2024 160,000 140,000 120,000 100,000 80,000 60,000 40,000 20,000 0 Jul Dec-23 Jan -24 Feb Apr May Aug Sep Oct Nov Mar Jun ■ Dental Current Dental Initial

## Non-Group Dental Membership Monthly Additions and Terminations June 2024



Report Date: June 2, 2024



## Non-Group Dental Membership by Benefits June 2024



# Non-Group Membership by Health and Dental Enrollment June 2