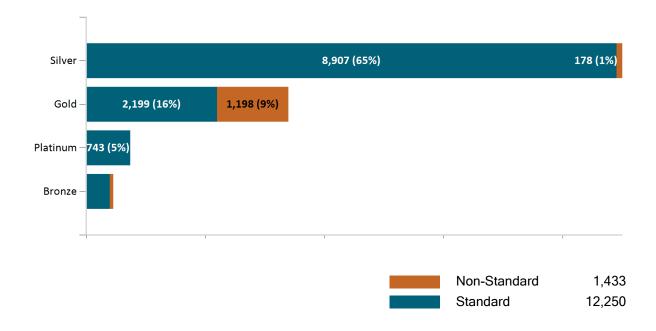

# Health Connector Board Report Metrics Report Date : June 2, 2024

Health Connector for Business Health Membership by Metallic Tier and Standardization June 2024