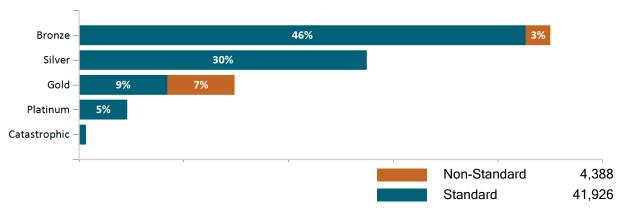

ConnectorCare Membership by Carrier June 2024





#### **APTC-only**

#### APTC-only Membership by Enrollment June 2024

60,000 40,000 20,000 0 (20,000) Jul Aug Sep Oct Nov Dec-23 Jan -24 Feb Mar Apr May Jun Member Count As of Report Total Intial Reported Member Date Count

### APTC-only Membership Monthly Additions and Terminations



Report Date: June 2, 2024



#### APTC-only Membership by Carrier

June 2024



## APTC-only Membership by Metallic Tier and Standardization June 2024





#### **Unsubsidized**

#### Unsubsidized Membership by Enrollment June 2024



#### Unsubsidized Membership Monthly Additions and Terminations



Report Date: June 2, 2024



### Unsubsidized Membership by Carrier

June 2024



### Unsubsidized Membership by Metallic Tier and Standardization

June 2024



Report Date: June 2, 2024



#### **Non-Group Dental**

#### Non-Group Dental Membership by Enrollment

June 2024 160,000 140,000 120,000 100,000 80,000 60,000 40,000 20,000 0 Jul Dec-23 Jan -24 Feb Apr May Aug Sep Oct Nov Mar Jun ■ Dental Current Dental Initial

## Non-Group Dental Membership Monthly Additions and Terminations June 2024



Report Date: June 2, 2024



## Non-Group Dental Membership by Benefits June 2024



# Non-Group Membership by Health and Dental Enrollment June 2024





#### **Health Connector for Business**

#### Health Connector for Business Health Enrollment

June 2024 12,500 -10,000 -7,500 5,000 2,500 0 Jul Oct Dec-23 Jan -24 Feb Aug Sep Nov Mar Apr May Jun ■ Total Groups → Total Members

Health Connector for Business Health Membership Monthly Additions and Ter