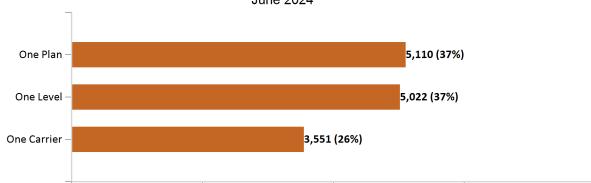

Feb Apr May Aug Sep Oct Nov Mar Jun ■ Dental Current Dental Initial

## Non-Group Dental Membership Monthly Additions and Terminations June 2024



Report Date: June 2, 2024



## Non-Group Dental Membership by Benefits June 2024



# Non-Group Membership by Health and Dental Enrollment June 2024





#### **Health Connector for Business**

#### Health Connector for Business Health Enrollment

June 2024 12,500 -10,000 -7,500 5,000 2,500 0 Jul Oct Dec-23 Jan -24 Feb Aug Sep Nov Mar Apr May Jun ■ Total Groups → Total Members

Health Connector for Business Health Membership Monthly Additions and Terminations



Report Date: June 2, 2024



## Health Connector for Business Health Membership by Carrier June 2024



#### Health Connector for Business Health Membership by Choice Model June 2024



# Health Connector Board Report Metrics Report Date : June 2, 2024



Health Connector for Business Health Membership by Metallic Tier and Standardization June 2024





#### **Health Connector for Business**

#### Health Connector for Business Group Dental Enrollment



#### Health Connector for Business Dental Group Monthly Additions and Terminations



# Health Connector Board Report Metrics Report Date : June 2, 2024



### Health Connector for Business Dental Membership by Carrier

June 2024



#### Health Connector for Business Dental Membership by Tier June 2024



# Health Connector Board Report Metrics Report Date : June 2, 2024