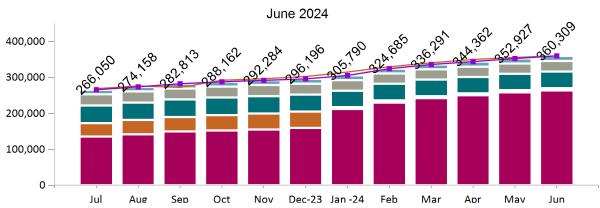

#### Total Membership in All Health Connector Programs

June 2024

#### Historical Membership in All Health Connector Programs

| Legend                                 | Jul-23  | Aug-23  | Sep-23  | Oct-23  | Nov-23  | Dec-23  | Jan-24  | Feb-24  | Mar-24  | Apr-24  | May-24  | Jun-24  |
|----------------------------------------|---------|---------|---------|---------|---------|---------|---------|---------|---------|---------|---------|---------|
| Enrollment /<br>Current Report<br>Date | 266,050 | 274,158 | 282,813 | 288,162 | 292,284 | 296,196 | 305,790 | 324,685 | 336,291 | 344,362 | 352,927 | 360,309 |
| Enrollment/<br>Initial Report<br>Date  | 269,104 | 276,671 | 272,563 | 292,468 | 296,774 | 302,766 | 315,400 | 330,033 | 340,994 | 350,352 | 355,984 | 360,309 |
| Small Group                            | 13,077  | 13,226  | 13,227  | 13,373  | 13,413  | 13,532  | 13,662  | 13,690  | 13,807  | 14,095  | 14,200  | 14,336  |
| Stand Alone<br>Dental                  | 31,208  | 30,572  | 30,304  | 30,328  | 30,700  | 30,192  | 28,747  | 28,495  | 28,251  | 28,512  | 28,586  | 29,230  |
| Unsubsidized                           | 48,280  | 48,732  | 48,999  | 49,065  | 48,551  | 47,645  | 45,503  | 46,342  | 45,861  | 45,478  | 45,593  | 46,314  |
| Advance<br>Premium Tax<br>Credit Only  | 38,099  | 39,497  | 40,724  | 42,320  | 43,939  | 45,223  | 5,647   | 5,876   | 5,974   | 6,070   | 6,232   | 6,368   |
| ConnectorCare                          | 135,386 | 142,131 | 149,559 | 153,076 | 155,681 | 159,604 | 212,231 | 230,282 | 242,398 | 250,207 | 258,316 | 264,061 |

Note: Enrollment / initial report date shows a month's total enrollment as of that month. Columns reflect subsequent retroactive changes, often termination for non-payment of premiums.