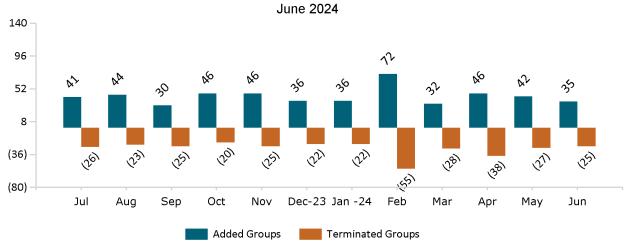

#### Health Connector for Business Health Enrollment

June 2024 12,500 -10,000 -7,500 5,000 2,500 0 Jul Oct Dec-23 Jan -24 Feb Aug Sep Nov Mar Apr May Jun ■ Total Groups → Total Members

Health Connector for Business Health Membership Monthly Additions and Terminations

Report Date: June 2, 2024