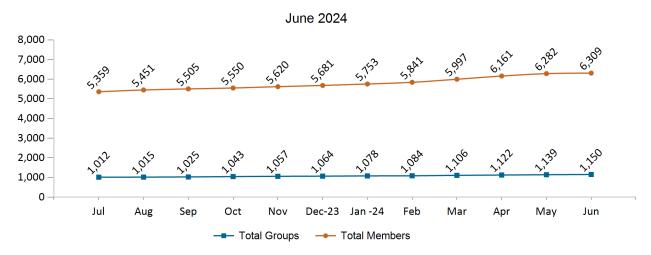

#### Health Connector for Business Health Enrollment

June 2024 12,500 -10,000 -7,500 5,000 2,500 0 Jul Oct Dec-23 Jan -24 Feb Aug Sep Nov Mar Apr May Jun ■ Total Groups → Total Members

Health Connector for Business Health Membership Monthly Additions and Terminations