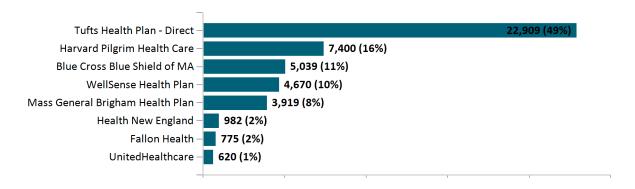

Date: June 2, 2024



## ConnectorCare Membership by Plan Type June 2024



## ConnectorCare Membership by Carrier June 2024





#### **APTC-only**

#### APTC-only Membership by Enrollment June 2024

60,000 40,000 20,000 0 (20,000) Jul Aug Sep Oct Nov Dec-23 Jan -24 Feb Mar Apr May Jun Member Count As of Report Total Intial Reported Member Date Count

### APTC-only Membership Monthly Additions and Terminations



Report Date: June 2, 2024



#### APTC-only Membership by Carrier

June 2024



## APTC-only Membership by Metallic Tier and Standardization June 2024





#### **Unsubsidized**

#### Unsubsidized Membership by Enrollment June 2024



#### Unsubsidized Membership Monthly Additions and Terminations



Report Date: June 2, 2024



### Unsubsidized Membership by Carrier

June 2024



### Unsubsidized Membership by Metallic Tier and Standardization

June 2024



Report Date: June 2, 2024



#### **Non-Group Dental**

#### Non-Group Dental Membership by Enrollment

June 2024 160,000 140,000 120,000 100,000 80,000 60,000 40,000 20,000 0 Jul Dec-23 Jan -24 Feb Apr May Aug Sep Oct Nov Mar Jun ■ Dental Current Dental Initial

## Non-Group Dental Membership Monthly Additions and Terminations June 2024



Report Date: June 2, 2024



## Non-Group Dental Membership by Benefits June 2024



# Non-Group Membership by Health and Dental Enrollment June 2024





#### **Health Connector for Business**

#### Health Connector for Business Health Enrollment

June 2024 12,500 -10,000 -7,500 5,000 2,500 0 Jul Oct Dec-23 Jan -24 Feb Aug Sep Nov Mar Apr May Jun ■ Total Groups → Total Mem