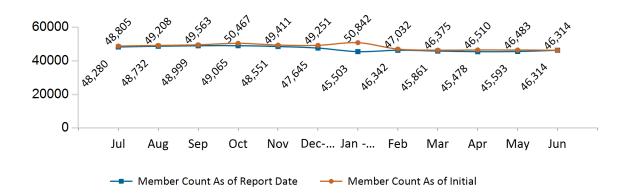

#### Historical Membership in All Health Connector Programs

| Legend                                 | Jul-23  | Aug-23  | Sep-23  | Oct-23  | Nov-23  | Dec-23  | Jan-24  | Feb-24  | Mar-24  | Apr-24  | May-24  | Jun-24  |
|----------------------------------------|---------|---------|---------|---------|---------|---------|---------|---------|---------|---------|---------|---------|
| Enrollment /<br>Current Report<br>Date | 266,050 | 274,158 | 282,813 | 288,162 | 292,284 | 296,196 | 305,790 | 324,685 | 336,291 | 344,362 | 352,927 | 360,309 |
| Enrollment/<br>Initial Report<br>Date  | 269,104 | 276,671 | 272,563 | 292,468 | 296,774 | 302,766 | 315,400 | 330,033 | 340,994 | 350,352 | 355,984 | 360,309 |
| Small Group                            | 13,077  | 13,226  | 13,227  | 13,373  | 13,413  | 13,532  | 13,662  | 13,690  | 13,807  | 14,095  | 14,200  | 14,336  |
| Stand Alone<br>Dental                  | 31,208  | 30,572  | 30,304  | 30,328  | 30,700  | 30,192  | 28,747  | 28,495  | 28,251  | 28,512  | 28,586  | 29,230  |
| Unsubsidized                           | 48,280  | 48,732  | 48,999  | 49,065  | 48,551  | 47,645  | 45,503  | 46,342  | 45,861  | 45,478  | 45,593  | 46,314  |
| Advance<br>Premium Tax<br>Credit Only  | 38,099  | 39,497  | 40,724  | 42,320  | 43,939  | 45,223  | 5,647   | 5,876   | 5,974   | 6,070   | 6,232   | 6,368   |
| ConnectorCare                          | 135,386 | 142,131 | 149,559 | 153,076 | 155,681 | 159,604 | 212,231 | 230,282 | 242,398 | 250,207 | 258,316 | 264,061 |

Note: Enrollment / initial report date shows a month's total enrollment as of that month. Columns reflect subsequent retroactive changes, often termination for non-payment of premiums.

#### ConnectorCare Membership by Enrollment

June 2024