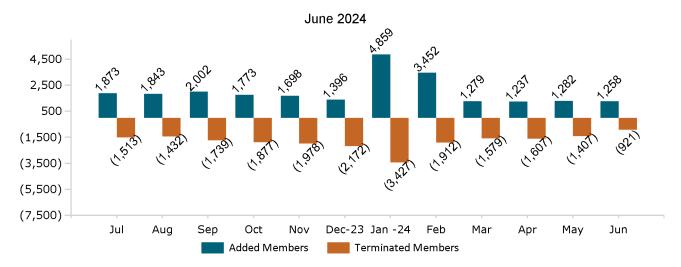

# ConnectorCare Membership Monthly Additions and Terminations June 2024

Report Date: June 2, 2024