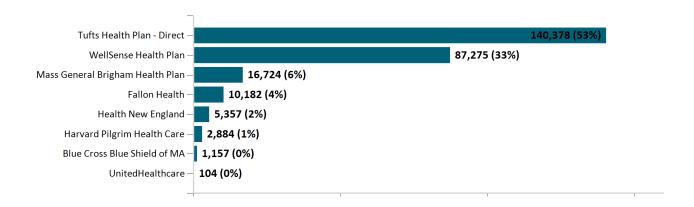

Advance<br>Premium Tax<br>Credit Only  | 38,099  | 39,497  | 40,724  | 42,320  | 43,939  | 45,223  | 5,647   | 5,876   | 5,974   | 6,070   | 6,232   | 6,368   |
| ConnectorCare                          | 135,386 | 142,131 | 149,559 | 153,076 | 155,681 | 159,604 | 212,231 | 230,282 | 242,398 | 250,207 | 258,316 | 264,061 |

Note: Enrollment / initial report date shows a month's total enrollment as of that month. Columns reflect subsequent retroactive changes, often termination for non-payment of premiums.



#### ConnectorCare

#### ConnectorCare Membership by Enrollment

June 2024



# ConnectorCare Membership Monthly Additions and Terminations June 2024



Report Date: June 2, 2024



## ConnectorCare Membership by Plan Type June 2024



## ConnectorCare Membership by Carrier June 2024





#### **APTC-only**

#### APTC-only Membership by Enrollment June 2024

60,000 40,000 20,000 0 (20,000) Jul Aug Sep Oct Nov Dec-23 Jan -24 Feb Mar Apr May Jun Member Count As of Report Total Intial Reported Member Date Count

### APTC-only Membership Monthly Additions and Terminations



Report Date: June 2, 2024



#### APTC-only Membership by Carrier

June 2024



## APTC-only Membership by Metallic Tier and Standardization June 2024





#### **Unsubsidized**

#### Unsubsidized Membership by Enrollment June 2024



#### Unsubsidized Membership Monthly Additions and Terminations



Report Date: June 2, 2024



### Unsubsidized Membership by Carrier

June 2024



### Unsubsidized Membership by Metallic Tier and Standardization

June 2024



Report Date: June 2, 2024



#### **Non-Group