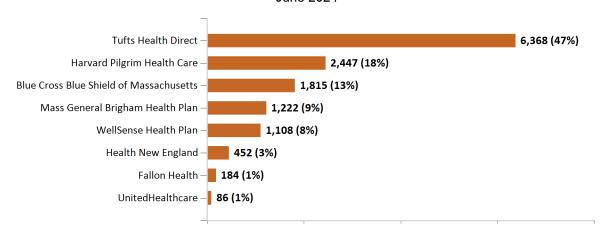

160,000 140,000 120,000 100,000 80,000 60,000 40,000 20,000 0 Jul Dec-23 Jan -24 Feb Apr May Aug Sep Oct Nov Mar Jun ■ Dental Current Dental Initial

## Non-Group Dental Membership Monthly Additions and Terminations June 2024



Report Date: June 2, 2024



## Non-Group Dental Membership by Benefits June 2024



# Non-Group Membership by Health and Dental Enrollment June 2024





#### **Health Connector for Business**

#### Health Connector for Business Health Enrollment

June 2024 12,500 -10,000 -7,500 5,000 2,500 0 Jul Oct Dec-23 Jan -24 Feb Aug Sep Nov Mar Apr May Jun ■ Total Groups → Total Members

Health Connector for Business Health Membership Monthly Additions and Terminations



Report Date: June 2, 2024



## Health Connector for Business Health Membership by Carrier June 2024



#### Health Connector for Business Health Membership by Choice Model June 2024



# Health Connector Board Report Metrics Report Date : June 2, 2024



Health Connector for Business Health Membership by Metallic Tier and Standardization June 2024





#### **Health Connector for Business**

#### Health Connector for Business Group Dental Enrollment



#### Health Connector for Business Dental Group Monthly Additions and Terminations



# Health Connector Board Report Metrics Report Date : June 2, 2024



### Health Connector for Business Dental Membership by Carrier

June 2024



#### Health Connector for Business Dental Membership by Tier June 2024



# Health Connector Board Report Metrics Report Date : June 2, 2024