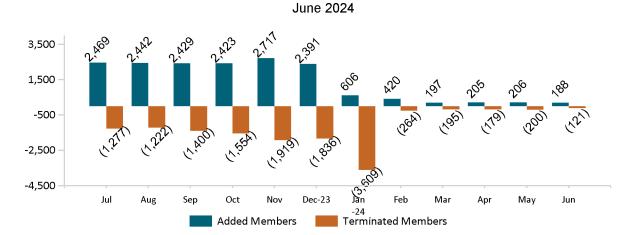

# ConnectorCare Membership Monthly Additions and Terminations June 2024

Report Date: June 2, 2024