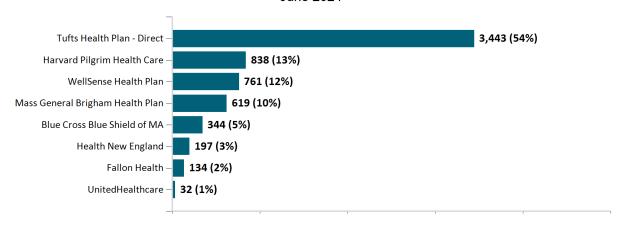

a month's total enrollment as of that month. Columns reflect subsequent retroactive changes, often termination for non-payment of premiums.



#### ConnectorCare

#### ConnectorCare Membership by Enrollment

June 2024



# ConnectorCare Membership Monthly Additions and Terminations June 2024



Report Date: June 2, 2024



## ConnectorCare Membership by Plan Type June 2024



## ConnectorCare Membership by Carrier June 2024





#### **APTC-only**

#### APTC-only Membership by Enrollment June 2024

60,000 40,000 20,000 0 (20,000) Jul Aug Sep Oct Nov Dec-23 Jan -24 Feb Mar Apr May Jun Member Count As of Report Total Intial Reported Member Date Count

### APTC-only Membership Monthly Additions and Terminations



Report Date: June 2, 2024



#### APTC-only Membership by Carrier

June 2024



## APTC-only Membership by Metallic Tier and Standardization June 2024





#### **Unsubsidized**

#### Unsubsidized Membership by Enrollment June 2024



#### Unsubsidized Membership Monthly Additions and Terminations



Report Date: June 2, 2024



### Unsubsidized Membership by Carrier

June 2024



### Unsubsidized Membership by Metallic Tier and Standardization

June 2024



Report Date: June 2, 2024



#### **Non-Group Dental**

#### Non-Group Dental Membership by Enrollment

June 2024 160,000 140,000 120,000 100,000 80,000 60,000 40,000 20,000 0 Jul Dec-23 Jan -24 Feb Apr May Aug Sep Oct Nov Mar Jun ■ Dental Current Dental Initial

## Non-Group Dental Membership Monthly Additions and Terminations June 2024



Report Date: June 2, 2024



## Non-Group Dental Membership by Benefits