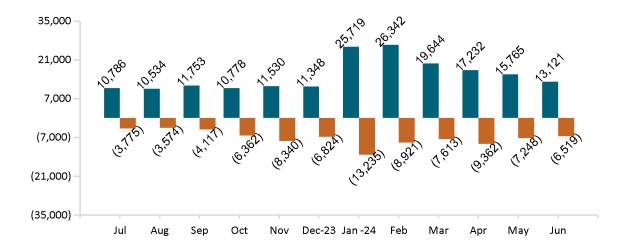

# ConnectorCare Membership Monthly Additions and Terminations June 2024

Report Date: June 2, 2024