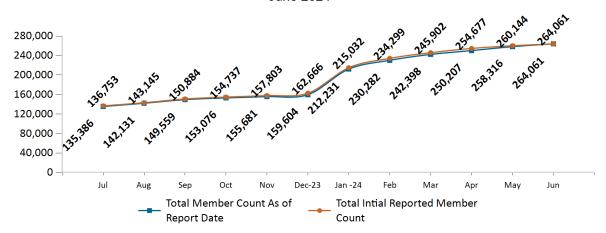

#### ConnectorCare Membership by Enrollment

June 2024

#### Historical Membership in All Health Connector Programs

| Legend                                 | Jul-23  | Aug-23  | Sep-23  | Oct-23  | Nov-23  | Dec-23  | Jan-24  | Feb-24  | Mar-24  | Apr-24  | May-24  | Jun-24  |
|----------------------------------------|---------|---------|---------|---------|---------|---------|---------|---------|---------|---------|---------|---------|
| Enrollment /<br>Current Report<br>Date | 266,050 | 274,158 | 282,813 | 288,162 | 292,284 | 296,196 | 305,790 | 324,685 | 336,291 | 344,362 | 352,927 | 360,309 |
| Enrollment/<br>Initial Report<br>Date  | 269,104 | 276,671 | 272,563 | 292,468 | 296,774 | 302,766 | 315,400 | 330,033 | 340,994 | 350,352 | 355,984 | 360,309 |
| Small Group                            | 13,077  | 13,226  | 13,227  | 13,373  | 13,413  | 13,532  | 13,662  | 13,690  | 13,807  | 14,095  | 14,200  | 14,336  |
| Stand Alone<br>Dental                  | 31,208  | 30,572  | 30,304  | 30,328  | 30,700  | 30,192  | 28,747  | 28,495  | 28,251  | 28,512  | 28,586  | 29,230  |
| Unsubsidized                           | 48,280  | 48,732  | 48,999  | 49,065  | 48,551  | 47,645  | 45,503  | 46,342  | 45,861  | 45,478  | 45,593  | 46,314  |
| Advance<br>Premium Tax<br>Credit Only  | 38,099  | 39,497  | 40,724  | 42,320  | 43,939  | 45,223  | 5,647   | 5,876   | 5,974   | 6,070   | 6,232   | 6,368   |
| ConnectorCare                          | 135,386 | 142,131 | 149,559 | 153,076 | 155,681 | 159,604 | 212,231 | 230,282 | 242,398 | 250,207 | 258,316 | 264,061 |