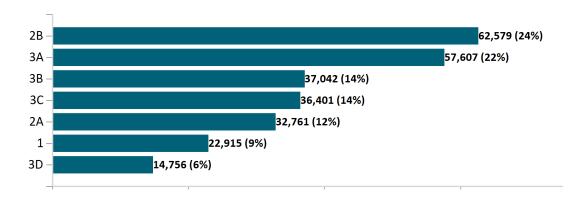

46,342  | 45,861  | 45,478  | 45,593  | 46,314  |
| Advance<br>Premium Tax<br>Credit Only  | 38,099  | 39,497  | 40,724  | 42,320  | 43,939  | 45,223  | 5,647   | 5,876   | 5,974   | 6,070   | 6,232   | 6,368   |
| ConnectorCare                          | 135,386 | 142,131 | 149,559 | 153,076 | 155,681 | 159,604 | 212,231 | 230,282 | 242,398 | 250,207 | 258,316 | 264,061 |

Note: Enrollment / initial report date shows a month's total enrollment as of that month. Columns reflect subsequent retroactive changes, often termination for non-payment of premiums.



#### ConnectorCare

#### ConnectorCare Membership by Enrollment

June 2024



# ConnectorCare Membership Monthly Additions and Terminations June 2024



Report Date: June 2, 2024



## ConnectorCare Membership by Plan Type June 2024



## ConnectorCare Membership by Carrier June 2024





#### **APTC-only**

#### APTC-only Membership by Enrollment June 2024

60,000 40,000 20,000 0 (20,000) Jul Aug Sep Oct Nov Dec-23 Jan -24 Feb Mar Apr May Jun Member Count As of Report Total Intial Reported Member Date Count

### APTC-only Membership Monthly Additions and Terminations



Report Date: June 2, 2024



#### APTC-only Membership by Carrier

June 2024



## APTC-only Membership by Metallic Tier and Standardization June 2024





#### **Unsubsidized**

#### Unsubsidized Membership by Enrollment June 2024



#### Unsubsidized Membership Monthly Additions and Terminations



Report Date: June 2, 2024



### Unsubsidized Membership by Carrier

June 2024



### Unsubsidized Membership by Metallic Tier and Standardization

June 2