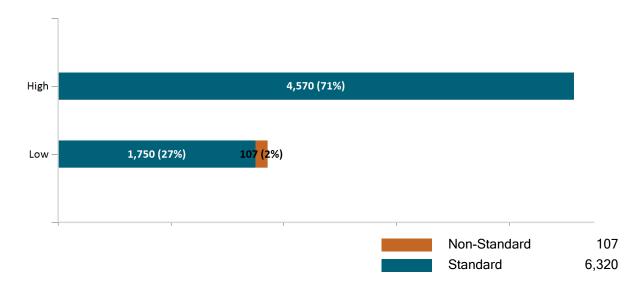

ip Monthly Additions and Terminations



Report Date: July 2, 2024



## Health Connector for Business Health Membership by Carrier July 2024



## Health Connector for Business Health Membership by Choice Model July 2024



# Health Connector Board Report Metrics Report Date : July 2, 2024



Health Connector for Business Health Membership by Metallic Tier and Standardization July 2024





#### **Health Connector for Business**

#### Health Connector for Business Group Dental Enrollment



#### Health Connector for Business Dental Group Monthly Additions and Terminations



# Health Connector Board Report Metrics Report Date : July 2, 2024



## Health Connector for Business Dental Membership by Carrier

July 2024



### Health Connector for Business Dental Membership by Tier July 2024



# Health Connector Board Report Metrics Report Date : July 2, 2024