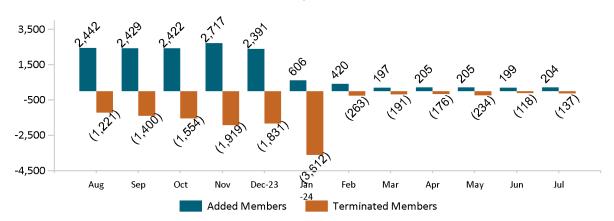

# APTC-only Membership Monthly Additions and Terminations July 2024

Report Date: July 2, 2024