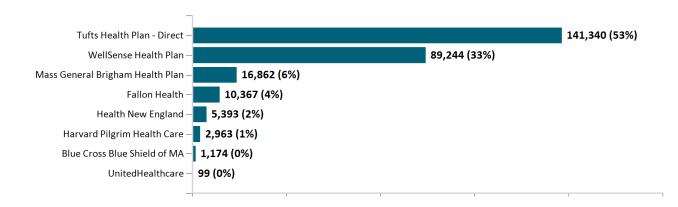

| Advance<br>Premium Tax<br>Credit Only  | 39,496  | 40,723  | 42,318  | 43,937  | 45,226  | 5,647   | 5,877   | 5,979   | 6,076   | 6,195   | 6,357   | 6,469   |
| ConnectorCare                          | 142,130 | 149,558 | 153,075 | 155,681 | 159,604 | 212,232 | 230,334 | 242,553 | 250,798 | 256,104 | 262,602 | 267,442 |

Note: Enrollment / initial report date shows a month's total enrollment as of that month. Columns reflect subsequent retroactive changes, often termination for non-payment of premiums.



#### ConnectorCare

#### ConnectorCare Membership by Enrollment

July 2024



# ConnectorCare Membership Monthly Additions and Terminations July 2024



Report Date: July 2, 2024



# ConnectorCare Membership by Plan Type July 2024



# ConnectorCare Membership by Carrier July 2024





### **APTC-only**

APTC-only Membership by Enrollment July 2024



# APTC-only Membership Monthly Additions and Terminations July 2024



Report Date: July 2, 2024



### APTC-only Membership by Carrier

July 2024



# APTC-only Membership by Metallic Tier and Standardization July 2024





### **Unsubsidized**

## Unsubsidized Membership by Enrollment

July 2024



### Unsubsidized Membership Monthly Additions and Terminations



Report Date: July 2, 2024



### Unsubsidized Membership by Carrier

July 2024



## Unsubsidized Membership by Metallic Tier and Standardization

July 2024





### **Non-Group Dental**

#### Non-Group Dental Membership by Enrollment



# Non-Group Dental Membership Monthly Additions and Terminations July 2024



Report Date: July 2, 2024



# Non-Group Dent