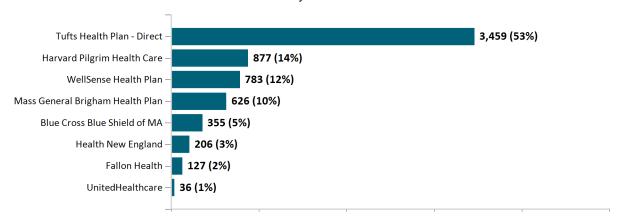

9,558 | 153,075 | 155,681 | 159,604 | 212,232 | 230,334 | 242,553 | 250,798 | 256,104 | 262,602 | 267,442 |

Note: Enrollment / initial report date shows a month's total enrollment as of that month. Columns reflect subsequent retroactive changes, often termination for non-payment of premiums.



#### ConnectorCare

#### ConnectorCare Membership by Enrollment

July 2024



# ConnectorCare Membership Monthly Additions and Terminations July 2024



Report Date: July 2, 2024



# ConnectorCare Membership by Plan Type July 2024



# ConnectorCare Membership by Carrier July 2024





### **APTC-only**

APTC-only Membership by Enrollment July 2024



# APTC-only Membership Monthly Additions and Terminations July 2024



Report Date: July 2, 2024



### APTC-only Membership by Carrier

July 2024



# APTC-only Membership by Metallic Tier and Standardization July 2024





### **Unsubsidized**

## Unsubsidized Membership by Enrollment

July 2024



### Unsubsidized Membership Monthly Additions and Terminations



Report Date: July 2, 2024



### Unsubsidized Membership by Carrier

July 2024



## Unsubsidized Membership by Metallic Tier and Standardization

July 2024





### **Non-Group Dental**

#### Non-Group Dental Membership by Enrollment



# Non-Group Dental Membership Monthly Additions and Terminations July 2024



Report Date: July 2, 2024



# Non-Group Dental Membership by Benefits July 2024



# Non-Group Membership by Health and Dental Enrollment July 2024





### **Health Connector for Business**

#### Health Connector for Business Health Enrollment



Health Connecto