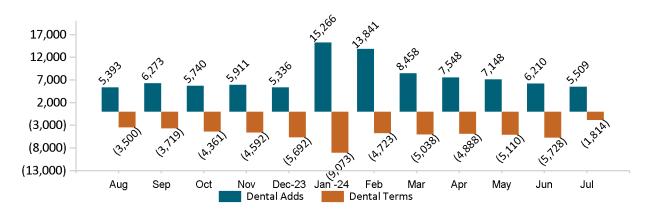

# Non-Group Dental Membership Monthly Additions and Terminations July 2024

Report Date: July 2, 2024