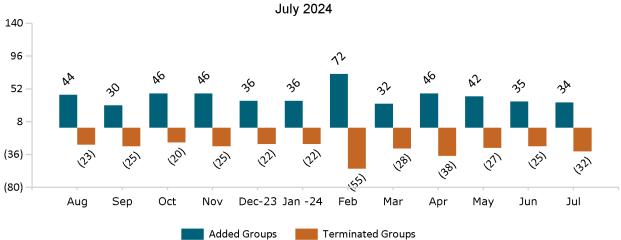

#### Health Connector for Business Health Enrollment

Health Connector for Business Health Membership Monthly Additions and Terminations

Report Date: July 2, 2024