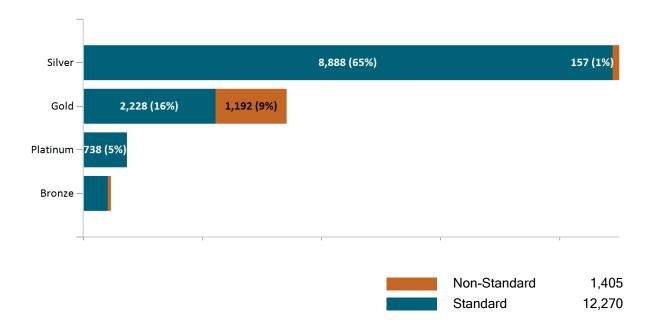

# Health Connector Board Report Metrics Report Date : July 2, 2024

Health Connector for Business Health Membership by Metallic Tier and Standardization July 2024