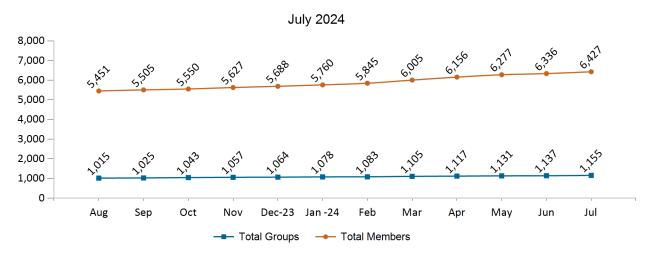

#### Health Connector for Business Health Enrollment

Health Connector for Business Health Membership Monthly Additions and Terminations

Report Date: July 2, 2024