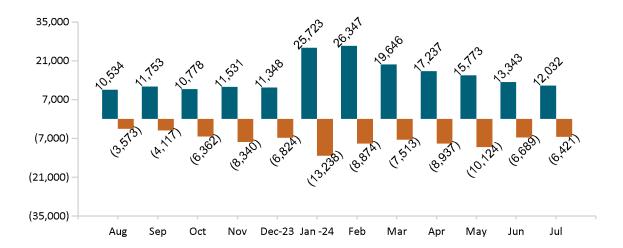

# ConnectorCare Membership Monthly Additions and Terminations July 2024

Report Date: July 2, 2024