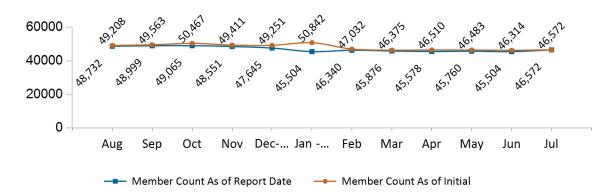

#### Historical Membership in All Health Connector Programs

| Legend                                 | Aug-23  | Sep-23  | Oct-23  | Nov-23  | Dec-23  | Jan-24  | Feb-24  | Mar-24  | Apr-24  | May-24  | Jun-24  | Jul-24  |
|----------------------------------------|---------|---------|---------|---------|---------|---------|---------|---------|---------|---------|---------|---------|
| Enrollment /<br>Current Report<br>Date | 274,112 | 282,777 | 288,101 | 292,212 | 296,111 | 305,807 | 324,742 | 336,469 | 344,968 | 350,989 | 357,442 | 363,987 |
| Enrollment/<br>Initial Report<br>Date  | 276,671 | 272,563 | 292,468 | 296,774 | 302,766 | 315,400 | 330,033 | 340,994 | 350,352 | 355,984 | 360,309 | 363,987 |
| Small Group                            | 13,228  | 13,229  | 13,375  | 13,422  | 13,540  | 13,668  | 13,694  | 13,822  | 14,086  | 14,175  | 14,329  | 14,382  |
| Stand Alone<br>Dental                  | 30,526  | 30,268  | 30,268  | 30,621  | 30,096  | 28,756  | 28,497  | 28,239  | 28,430  | 28,755  | 28,650  | 29,122  |
| Unsubsidized                           | 48,732  | 48,999  | 49,065  | 48,551  | 47,645  | 45,504  | 46,340  | 45,876  | 45,578  | 45,760  | 45,504  | 46,572  |
| Advance<br>Premium Tax<br>Credit Only  | 39,496  | 40,723  | 42,318  | 43,937  | 45,226  | 5,647   | 5,877   | 5,979   | 6,076   | 6,195   | 6,357   | 6,469   |
| ConnectorCare                          | 142,130 | 149,558 | 153,075 | 155,681 | 159,604 | 212,232 | 230,334 | 242,553 | 250,798 | 256,104 | 262,602 | 267,442 |

Note: Enrollment / initial report date shows a month's total enrollment as of that month. Columns reflect subsequent retroactive changes, often termination for non-payment of premiums.