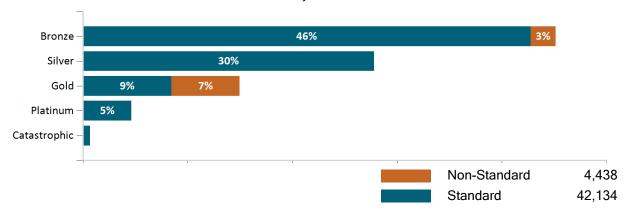

# Health Connector Board Report Metrics Report Date : July 2, 2024

Health Connector for Business Health Membership by Metallic Tier and Standardization July 2024