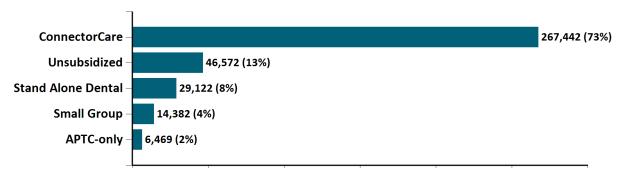

## As of 7/2/2024 there are 363,987 members enrolled in Health Connector programs,including 320,483 non-group health plan enrollees

As of 07/02/24, there are 115,304 members with both health and dental coverage. They are not included with the stand alone dental enrollees above to avoid double-counting. Out of 14,382 small group members, 707 are dental only members.

#### ConnectorCare