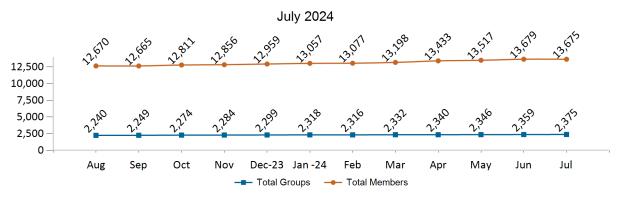

#### Health Connector for Business Health Enrollment

Health Connector for Business Health Membership Monthly Additions and Terminations

Report Date: July 2, 2024