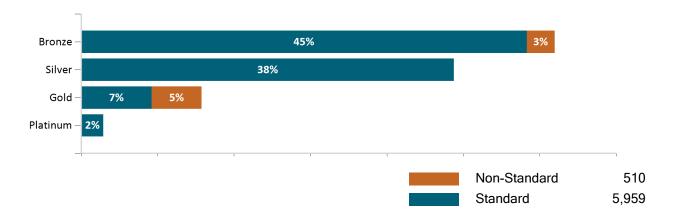

98 | 256,104 | 262,602 | 267,442 |

Note: Enrollment / initial report date shows a month's total enrollment as of that month. Columns reflect subsequent retroactive changes, often termination for non-payment of premiums.



#### ConnectorCare

#### ConnectorCare Membership by Enrollment

July 2024



# ConnectorCare Membership Monthly Additions and Terminations July 2024



Report Date: July 2, 2024



# ConnectorCare Membership by Plan Type July 2024



# ConnectorCare Membership by Carrier July 2024





### **APTC-only**

APTC-only Membership by Enrollment July 2024



# APTC-only Membership Monthly Additions and Terminations July 2024



Report Date: July 2, 2024



### APTC-only Membership by Carrier

July 2024



# APTC-only Membership by Metallic Tier and Standardization July 2024





### **Unsubsidized**

## Unsubsidized Membership by Enrollment

July 2024



### Unsubsidized Membership Monthly Additions and Terminations



Report Date: July 2, 2024



### Unsubsidized Membership by Carrier

July 2024



## Unsubsidized Membership by Metallic Tier and Standardization

July 2024





### **Non-Group Dental**

#### Non-Group Dental Membership by Enrollment



# Non-Group Dental Membership Monthly Additions and Terminations July 2024



Report Date: July 2, 2024



# Non-Group Dental Membership by Benefits July 2024



# Non-Group Membership by Health and Dental Enrollment July 2024





### **Health Connector for Business**

#### Health Connector for Business Health Enrollment



Health Connector for Business Health Membership Monthly Additions and Terminations



Re