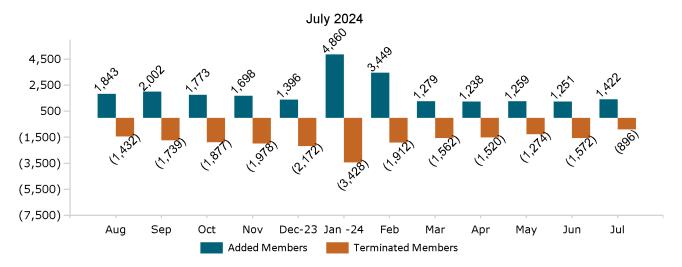

# ConnectorCare Membership Monthly Additions and Terminations July 2024

Report Date: July 2, 2024