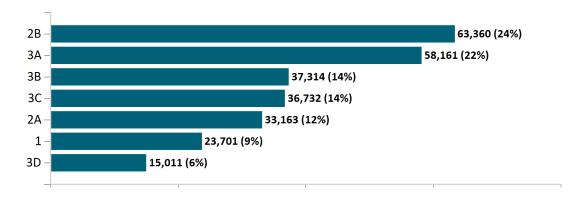

| 45,876  | 45,578  | 45,760  | 45,504  | 46,572  |
| Advance<br>Premium Tax<br>Credit Only  | 39,496  | 40,723  | 42,318  | 43,937  | 45,226  | 5,647   | 5,877   | 5,979   | 6,076   | 6,195   | 6,357   | 6,469   |
| ConnectorCare                          | 142,130 | 149,558 | 153,075 | 155,681 | 159,604 | 212,232 | 230,334 | 242,553 | 250,798 | 256,104 | 262,602 | 267,442 |

Note: Enrollment / initial report date shows a month's total enrollment as of that month. Columns reflect subsequent retroactive changes, often termination for non-payment of premiums.



#### ConnectorCare

#### ConnectorCare Membership by Enrollment

July 2024



# ConnectorCare Membership Monthly Additions and Terminations July 2024



Report Date: July 2, 2024



# ConnectorCare Membership by Plan Type July 2024



# ConnectorCare Membership by Carrier July 2024





### **APTC-only**

APTC-only Membership by Enrollment July 2024



# APTC-only Membership Monthly Additions and Terminations July 2024



Report Date: July 2, 2024



### APTC-only Membership by Carrier

July 2024



# APTC-only Membership by Metallic Tier and Standardization July 2024





### **Unsubsidized**

## Unsubsidized Membership by Enrollment

July 2024



### Unsubsidized Membership Monthly Additions and Terminations



Report Date: July 2, 2024



### Unsubsidized Membership by Carrier

July 2024



## Unsubsidized Membership by Metallic Tier and Standardization

July 2024





### **Non-Group Dental**

#### Non-Group Dental Membership by Enrollment



# Non-Group Dental Membership Monthly Additions and Terminations July 20