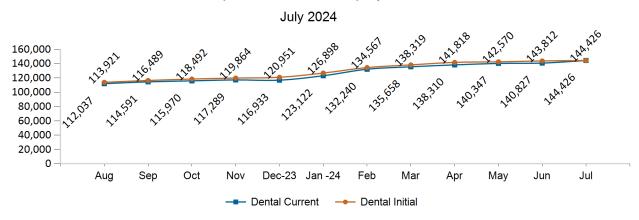

Date: July 2, 2024



# ConnectorCare Membership by Plan Type July 2024



# ConnectorCare Membership by Carrier July 2024





### **APTC-only**

APTC-only Membership by Enrollment July 2024



# APTC-only Membership Monthly Additions and Terminations July 2024



Report Date: July 2, 2024



### APTC-only Membership by Carrier

July 2024



# APTC-only Membership by Metallic Tier and Standardization July 2024





### **Unsubsidized**

## Unsubsidized Membership by Enrollment

July 2024



### Unsubsidized Membership Monthly Additions and Terminations



Report Date: July 2, 2024



### Unsubsidized Membership by Carrier

July 2024



## Unsubsidized Membership by Metallic Tier and Standardization

July 2024





### **Non-Group Dental**

#### Non-Group Dental Membership by Enrollment



# Non-Group Dental Membership Monthly Additions and Terminations July 2024



Report Date: July 2, 2024



# Non-Group Dental Membership by Benefits July 2024



# Non-Group Membership by Health and Dental Enrollment July 2024





### **Health Connector for Business**

#### Health Connector for Business Health Enrollment



Health Connector for Business Health Membership Monthly Additions and Terminations



Report Date: July 2, 2024



## Health Connector for Business Health Membership by Carrier July 2024



## Health Connector for Business Health Membership by Choice Model July 2024



# Health Connector Board Report Metrics Report Date : July 2, 2024



Health Connector for Business Health Membership by Metallic Tier and Standardization July 2024





#### **Health Connector for Bus