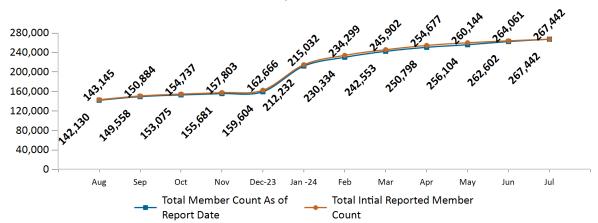

#### Historical Membership in All Health Connector Programs

| Legend                                 | Aug-23  | Sep-23  | Oct-23  | Nov-23  | Dec-23  | Jan-24  | Feb-24  | Mar-24  | Apr-24  | May-24  | Jun-24  | Jul-24  |
|----------------------------------------|---------|---------|---------|---------|---------|---------|---------|---------|---------|---------|---------|---------|
| Enrollment /<br>Current Report<br>Date | 274,112 | 282,777 | 288,101 | 292,212 | 296,111 | 305,807 | 324,742 | 336,469 | 344,968 | 350,989 | 357,442 | 363,987 |
| Enrollment/<br>Initial Report<br>Date  | 276,671 | 272,563 | 292,468 | 296,774 | 302,766 | 315,400 | 330,033 | 340,994 | 350,352 | 355,984 | 360,309 | 363,987 |
| Small Group                            | 13,228  | 13,229  | 13,375  | 13,422  | 13,540  | 13,668  | 13,694  | 13,822  | 14,086  | 14,175  | 14,329  | 14,382  |
| Stand Alone<br>Dental                  | 30,526  | 30,268  | 30,268  | 30,621  | 30,096  | 28,756  | 28,497  | 28,239  | 28,430  | 28,755  | 28,650  | 29,122  |
| Unsubsidized                           | 48,732  | 48,999  | 49,065  | 48,551  | 47,645  | 45,504  | 46,340  | 45,876  | 45,578  | 45,760  | 45,504  | 46,572  |
| Advance<br>Premium Tax<br>Credit Only  | 39,496  | 40,723  | 42,318  | 43,937  | 45,226  | 5,647   | 5,877   | 5,979   | 6,076   | 6,195   | 6,357   | 6,469   |
| ConnectorCare                          | 142,130 | 149,558 | 153,075 | 155,681 | 159,604 | 212,232 | 230,334 | 242,553 | 250,798 | 256,104 | 262,602 | 267,442 |

Note: Enrollment / initial report date shows a month's total enrollment as of that month. Columns reflect subsequent retroactive changes, often termination for non-payment of premiums.