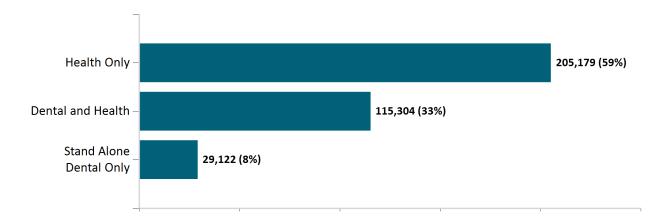

## As of 7/2/2024 there are 363,987 members enrolled in Health Connector programs,including 320,483 non-group health plan enrollees

As of 07/02/24, there are 115,304 members with both health and dental coverage. They are not included with the stand alone dental enrollees above to avoid double-counting. Out of 14,382 small group members, 707 are dental only members.

# Non-Group Membership by Health and Dental Enrollment July 2024