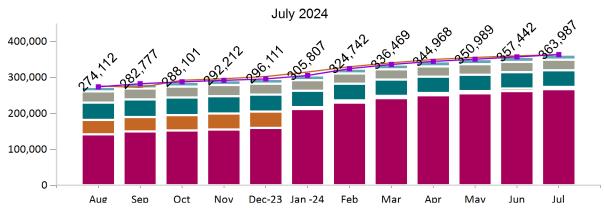

#### Total Membership in All Health Connector Programs

July 2024

## As of 7/2/2024 there are 363,987 members enrolled in Health Connector programs,including 320,483 non-group health plan enrollees

As of 07/02/24, there are 115,304 members with both health and dental coverage. They are not included with the stand alone dental enrollees above to avoid double-counting. Out of 14,382 small group members, 707 are dental only members.

#### Historical Membership in All Health Connector Programs

| Legend                                 | Aug-23  | Sep-23  | Oct-23  | Nov-23  | Dec-23  | Jan-24  | Feb-24  | Mar-24  | Apr-24  | May-24  | Jun-24  | Jul-24  |
|----------------------------------------|---------|---------|---------|---------|---------|---------|---------|---------|---------|---------|---------|---------|
| Enrollment /<br>Current Report<br>Date | 274,112 | 282,777 | 288,101 | 292,212 | 296,111 | 305,807 | 324,742 | 336,469 | 344,968 | 350,989 | 357,442 | 363,987 |
| Enrollment/<br>Initial Report<br>Date  | 276,671 | 272,563 | 292,468 | 296,774 | 302,766 | 315,400 | 330,033 | 340,994 | 350,352 | 355,984 | 360,309 | 363,987 |
| Small Group                            | 13,228  | 13,229  | 13,375  | 13,422  | 13,540  | 13,668  | 13,694  | 13,822  | 14,086  | 14,175  | 14,329  | 14,382  |
| Stand Alone<br>Dental                  | 30,526  | 30,268  | 30,268  | 30,621  | 30,096  | 28,756  | 28,497  | 28,239  | 28,430  | 28,755  | 28,650  | 29,122  |
| Unsubsidized                           | 48,732  | 48,999  | 49,065  | 48,551  | 47,645  | 45,504  | 46,340  | 45,876  | 45,578  | 45,760  | 45,504  | 46,572  |
| Advance<br>Premium Tax<br>Credit Only  | 39,496  | 40,723  | 42,318  | 43,937  | 45,226  | 5,647   | 5,877   | 5,979   | 6,076   | 6,195   | 6,357   | 6,469   |
| ConnectorCare                          | 142,130 | 149,558 | 153,075 | 155,681 | 159,604 | 212,232 | 230,334 | 242,553 | 250,798 | 256,104 | 262,602 | 267,442 |

Note: Enrollment / initial report date shows a month's total enrollment as of that month. Columns reflect subsequent retroactive changes, often termination for non-payment of premiums.