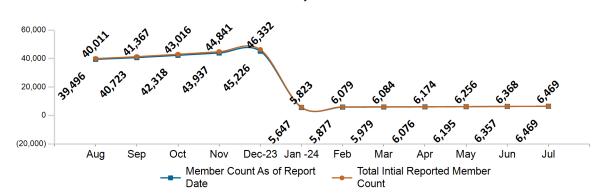

#### Historical Membership in All Health Connector Programs

| Legend                                 | Aug-23  | Sep-23  | Oct-23  | Nov-23  | Dec-23  | Jan-24  | Feb-24  | Mar-24  | Apr-24  | May-24  | Jun-24  | Jul-24  |
|----------------------------------------|---------|---------|---------|---------|---------|---------|---------|---------|---------|---------|---------|---------|
| Enrollment /<br>Current Report<br>Date | 274,112 | 282,777 | 288,101 | 292,212 | 296,111 | 305,807 | 324,742 | 336,469 | 344,968 | 350,989 | 357,442 | 363,987 |
| Enrollment/<br>Initial Report<br>Date  | 276,671 | 272,563 | 292,468 | 296,774 | 302,766 | 315,400 | 330,033 | 340,994 | 350,352 | 355,984 | 360,309 | 363,987 |
| Small Group                            | 13,228  | 13,229  | 13,375  | 13,422  | 13,540  | 13,668  | 13,694  | 13,822  | 14,086  | 14,175  | 14,329  | 14,382  |
| Stand Alone<br>Dental                  | 30,526  | 30,268  | 30,268  | 30,621  | 30,096  | 28,756  | 28,497  | 28,239  | 28,430  | 28,755  | 28,650  | 29,122  |
| Unsubsidized                           | 48,732  | 48,999  | 49,065  | 48,551  | 47,645  | 45,504  | 46,340  | 45,876  | 45,578  | 45,760  | 45,504  | 46,572  |
| Advance<br>Premium Tax<br>Credit Only  | 39,496  | 40,723  | 42,318  | 43,937  | 45,226  | 5,647   | 5,877   | 5,979   | 6,076   | 6,195   | 6,357   | 6,469   |
| ConnectorCare                          | 142,130 | 149,558 | 153,075 | 155,681 | 159,604 | 212,232 | 230,334 | 242,553 | 250,798 | 256,104 | 262,602 | 267,442 |

Note: Enrollment / initial report date shows a month's total enrollment as of that month. Columns reflect subsequent retroactive changes, often termination for non-payment of premiums.