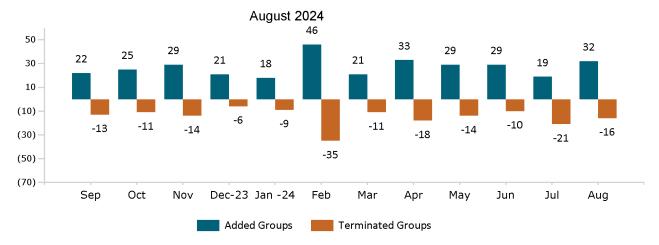

#### Non-Group Dental Membership by Benefits August 2024



## Non-Group Membership by Health and Dental Enrollment August 2024





#### **Health Connector for Business**

## Health Connector for Business Health Enrollment



Health Connector for Business Health Membership Monthly Additions and Terminations



Report Date: August 2, 2024



#### Health Connector for Business Health Membership by Carrier August 2024



#### Health Connector for Business Health Membership by Choice Model August 2024





Health Connector for Business Health Membership by Metallic Tier and Standardization August 2024





#### **Health Connector for Business**

#### Health Connector for Business Group Dental Enrollment



#### Health Connector for Business Dental Group Monthly Additions and Terminations





## Health Connector for Business Dental Membership by Carrier

August 2024



## Health Connector for Business Dental Membership by Tier August 2024