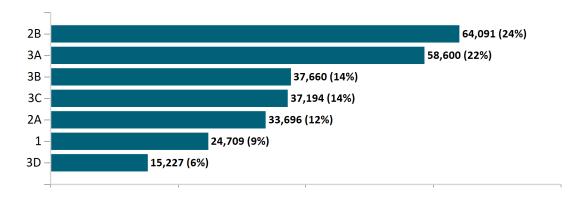

45,785  | 45,658  | 45,558  | 46,543  |
| Advance<br>Premium Tax<br>Credit Only  | 40,723  | 42,318  | 43,936  | 45,225  | 5,650   | 5,878   | 5,979   | 6,077   | 6,205   | 6,273   | 6,415   | 6,495   |
| ConnectorCare                          | 149,557 | 153,074 | 155,680 | 159,603 | 212,242 | 230,352 | 242,569 | 250,884 | 256,528 | 259,744 | 265,120 | 271,177 |

Note: Enrollment / initial report date shows a month's total enrollment as of that month. Columns reflect subsequent retroactive changes, often termination for non-payment of premiums.



#### ConnectorCare

#### ConnectorCare Membership by Enrollment

August 2024



#### ConnectorCare Membership Monthly Additions and Terminations August 2024



Report Date: August 2, 2024



## ConnectorCare Membership by Plan Type August 2024



## ConnectorCare Membership by Carrier August 2024





## **APTC-only**

### APTC-only Membership by Enrollment August 2024



### APTC-only Membership Monthly Additions and Terminations August 2024



Report Date: August 2, 2024



#### APTC-only Membership by Carrier

August 2024



## APTC-only Membership by Metallic Tier and Standardization August 2024





#### **Unsubsidized**

## Unsubsidized Membership by Enrollment August 2024



#### Unsubsidized Membership Monthly Additions and Terminations



Report Date: August 2, 2024



### Unsubsidized Membership by Carrier

August 2024



## Unsubsidized Membership by Metallic Tier and Standardization August 2024





## **Non-Group Dental**

#### Non-Group Dental Membership by Enrollment



## Non-Group Dental Membership Monthly Additi