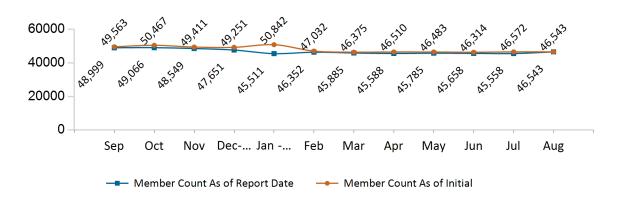

that month. Columns reflect subsequent retroactive changes, often termination for non-payment of premiums.



#### ConnectorCare

#### ConnectorCare Membership by Enrollment

August 2024



#### ConnectorCare Membership Monthly Additions and Terminations August 2024



Report Date: August 2, 2024



## ConnectorCare Membership by Plan Type August 2024



## ConnectorCare Membership by Carrier August 2024





## **APTC-only**

### APTC-only Membership by Enrollment August 2024



### APTC-only Membership Monthly Additions and Terminations August 2024



Report Date: August 2, 2024



#### APTC-only Membership by Carrier

August 2024



## APTC-only Membership by Metallic Tier and Standardization August 2024





#### **Unsubsidized**

## Unsubsidized Membership by Enrollment August 2024



#### Unsubsidized Membership Monthly Additions and Terminations



Report Date: August 2, 2024



### Unsubsidized Membership by Carrier

August 2024



## Unsubsidized Membership by Metallic Tier and Standardization August 2024





## **Non-Group Dental**

#### Non-Group Dental Membership by Enrollment



## Non-Group Dental Membership Monthly Additions and Terminations August 2024





#### Non-Group Dental Membership by Benefits August 2024



## Non-Group Membership by Health and Dental Enrollment August 2024





#### **Health Connector for Business**

## Health Connector for Business Health Enrollment



Health Connector for Business Health Membership Monthly Additions and Terminations



Report Date: August 2, 2024



#### Health Connector for Business Health Membership by Carrie