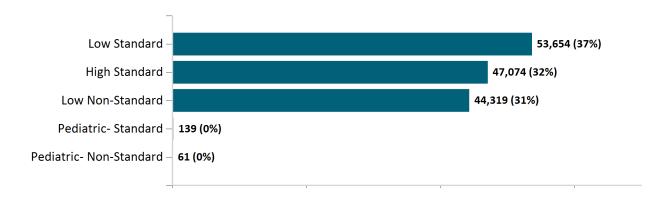

ship by Enrollment August 2024



### APTC-only Membership Monthly Additions and Terminations August 2024



Report Date: August 2, 2024



#### APTC-only Membership by Carrier

August 2024



## APTC-only Membership by Metallic Tier and Standardization August 2024





#### **Unsubsidized**

## Unsubsidized Membership by Enrollment August 2024



#### Unsubsidized Membership Monthly Additions and Terminations



Report Date: August 2, 2024



### Unsubsidized Membership by Carrier

August 2024



## Unsubsidized Membership by Metallic Tier and Standardization August 2024





## **Non-Group Dental**

#### Non-Group Dental Membership by Enrollment



## Non-Group Dental Membership Monthly Additions and Terminations August 2024





#### Non-Group Dental Membership by Benefits August 2024



## Non-Group Membership by Health and Dental Enrollment August 2024





#### **Health Connector for Business**

## Health Connector for Business Health Enrollment



Health Connector for Business Health Membership Monthly Additions and Terminations



Report Date: August 2, 2024



#### Health Connector for Business Health Membership by Carrier August 2024



#### Health Connector for Business Health Membership by Choice Model August 2024





Health Connector for Business Health Membership by Metallic Tier and Standardization August 2024





#### **Health Connector for Business**

#### Health Connector for Business Group Dental Enrollment



#### Health Connector for Business Dental Group Monthly Additions and Terminations





## Health Connector for Business Dental Membership by Car