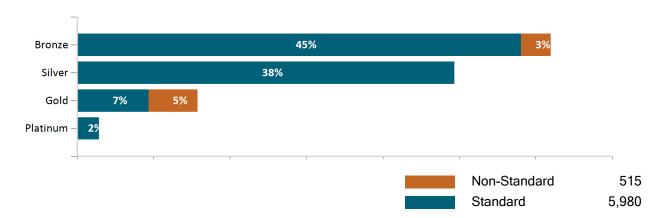

|

Note: Enrollment / initial report date shows a month's total enrollment as of that month. Columns reflect subsequent retroactive changes, often termination for non-payment of premiums.



#### ConnectorCare

#### ConnectorCare Membership by Enrollment

August 2024



#### ConnectorCare Membership Monthly Additions and Terminations August 2024



Report Date: August 2, 2024



## ConnectorCare Membership by Plan Type August 2024



## ConnectorCare Membership by Carrier August 2024





## **APTC-only**

### APTC-only Membership by Enrollment August 2024



### APTC-only Membership Monthly Additions and Terminations August 2024



Report Date: August 2, 2024



#### APTC-only Membership by Carrier

August 2024



## APTC-only Membership by Metallic Tier and Standardization August 2024





#### **Unsubsidized**

## Unsubsidized Membership by Enrollment August 2024



#### Unsubsidized Membership Monthly Additions and Terminations



Report Date: August 2, 2024



### Unsubsidized Membership by Carrier

August 2024



## Unsubsidized Membership by Metallic Tier and Standardization August 2024





## **Non-Group Dental**

#### Non-Group Dental Membership by Enrollment



## Non-Group Dental Membership Monthly Additions and Terminations August 2024





#### Non-Group Dental Membership by Benefits August 2024



## Non-Group Membership by Health and Dental Enrollment August 2024





#### **Health Connector for Business**

## Health Connector for Business Health Enrollment



Health Connector for Business Health Membership Monthly Additions and Terminations



Report Date: