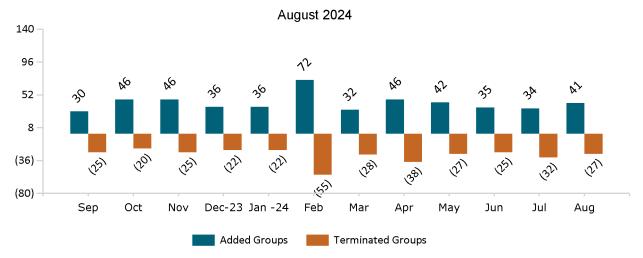

## Health Connector for Business Health Enrollment

Health Connector for Business Health Membership Monthly Additions and Terminations

Report Date: August 2, 2024