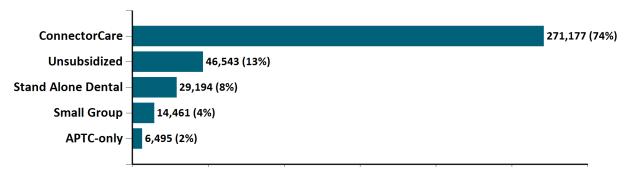

#### Total Membership in All Health Connector Programs

#### August 2024

As of 8/2/2024 there are 367,870 members enrolled in Health Connector programs, including 324,215 non-group health plan enrollees

As of 08/02/24, there are 115,997 members with both health and dental coverage. They are not included with the stand alone dental enrollees above to avoid double-counting. Out of 14,461 small group members, 727 are dental only members.

#### Historical Membership in All Health Connector Programs

| Legend                                 | Sep-23  | Oct-23  | Nov-23  | Dec-23  | Jan-24  | Feb-24  | Mar-24  | Apr-24  | May-24  | Jun-24  | Jul-24  | Aug-24  |
|----------------------------------------|---------|---------|---------|---------|---------|---------|---------|---------|---------|---------|---------|---------|
| Enrollment /<br>Current Report<br>Date | 282,777 | 288,101 | 292,205 | 296,112 | 305,815 | 324,754 | 336,478 | 345,013 | 351,377 | 354,860 | 360,041 | 367,870 |
| Enrollment/<br>Initial Report<br>Date  | 272,563 | 292,468 | 296,774 | 302,766 | 315,400 | 330,033 | 340,994 | 350,352 | 355,984 | 360,309 | 363,987 | 367,870 |
| Small Group                            | 13,231  | 13,377  | 13,424  | 13,542  | 13,668  | 13,691  | 13,819  | 14,063  | 14,188  | 14,372  | 14,381  | 14,461  |
| Stand Alone<br>Dental                  | 30,267  | 30,266  | 30,616  | 30,091  | 28,744  | 28,481  | 28,226  | 28,401  | 28,671  | 28,813  | 28,567  | 29,194  |
| Unsubsidized                           | 48,999  | 49,066  | 48,549  | 47,651  | 45,511  | 46,352  | 45,885  | 45,588  | 45,785  | 45,658  | 45,558  | 46,543  |
| Advance<br>Premium Tax<br>Credit Only  | 40,723  | 42,318  | 43,936  | 45,225  | 5,650   | 5,878   | 5,979   | 6,077   | 6,205   | 6,273   | 6,415   | 6,495   |
| ConnectorCare                          | 149,557 | 153,074 | 155,680 | 159,603 | 212,242 | 230,352 | 242,569 | 250,884 | 256,528 | 259,744 | 265,120 | 271,177 |