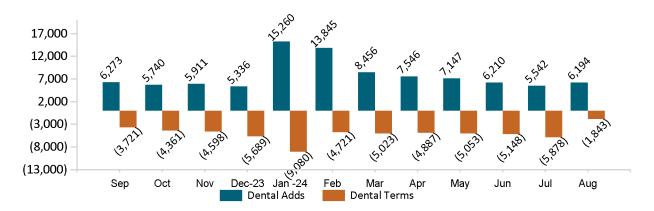

arrier August 2024





## **APTC-only**

### APTC-only Membership by Enrollment August 2024



### APTC-only Membership Monthly Additions and Terminations August 2024



Report Date: August 2, 2024



#### APTC-only Membership by Carrier

August 2024



## APTC-only Membership by Metallic Tier and Standardization August 2024





#### **Unsubsidized**

## Unsubsidized Membership by Enrollment August 2024



#### Unsubsidized Membership Monthly Additions and Terminations



Report Date: August 2, 2024



### Unsubsidized Membership by Carrier

August 2024



## Unsubsidized Membership by Metallic Tier and Standardization August 2024





## **Non-Group Dental**

#### Non-Group Dental Membership by Enrollment



## Non-Group Dental Membership Monthly Additions and Terminations August 2024





#### Non-Group Dental Membership by Benefits August 2024



## Non-Group Membership by Health and Dental Enrollment August 2024





#### **Health Connector for Business**

## Health Connector for Business Health Enrollment



Health Connector for Business Health Membership Monthly Additions and Terminations



Report Date: August 2, 2024



#### Health Connector for Business Health Membership by Carrier August 2024



#### Health Connector for Business Health Membership by Choice Model August 2024





Health Connector for Business Health Membership by Metallic Tier and Standardization August 2024





#### **Health Connector for Business**

#### Health Connector for Business Group Dental Enrollment



#### Health Connector for Business Dental Group Monthly Additions and Terminations