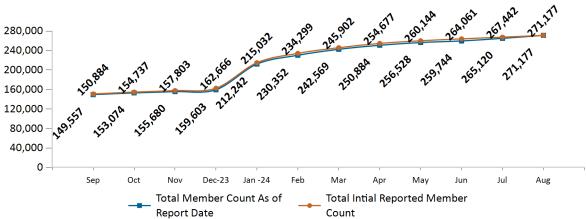

#### Historical Membership in All Health Connector Programs

| Legend                                 | Sep-23  | Oct-23  | Nov-23  | Dec-23  | Jan-24  | Feb-24  | Mar-24  | Apr-24  | May-24  | Jun-24  | Jul-24  | Aug-24  |
|----------------------------------------|---------|---------|---------|---------|---------|---------|---------|---------|---------|---------|---------|---------|
| Enrollment /<br>Current Report<br>Date | 282,777 | 288,101 | 292,205 | 296,112 | 305,815 | 324,754 | 336,478 | 345,013 | 351,377 | 354,860 | 360,041 | 367,870 |
| Enrollment/<br>Initial Report<br>Date  | 272,563 | 292,468 | 296,774 | 302,766 | 315,400 | 330,033 | 340,994 | 350,352 | 355,984 | 360,309 | 363,987 | 367,870 |
| Small Group                            | 13,231  | 13,377  | 13,424  | 13,542  | 13,668  | 13,691  | 13,819  | 14,063  | 14,188  | 14,372  | 14,381  | 14,461  |
| Stand Alone<br>Dental                  | 30,267  | 30,266  | 30,616  | 30,091  | 28,744  | 28,481  | 28,226  | 28,401  | 28,671  | 28,813  | 28,567  | 29,194  |
| Unsubsidized                           | 48,999  | 49,066  | 48,549  | 47,651  | 45,511  | 46,352  | 45,885  | 45,588  | 45,785  | 45,658  | 45,558  | 46,543  |
| Advance<br>Premium Tax<br>Credit Only  | 40,723  | 42,318  | 43,936  | 45,225  | 5,650   | 5,878   | 5,979   | 6,077   | 6,205   | 6,273   | 6,415   | 6,495   |
| ConnectorCare                          | 149,557 | 153,074 | 155,680 | 159,603 | 212,242 | 230,352 | 242,569 | 250,884 | 256,528 | 259,744 | 265,120 | 271,177 |

Note: Enrollment / initial report date shows a month's total enrollment as of that month. Columns reflect subsequent retroactive changes, often termination for non-payment of premiums.