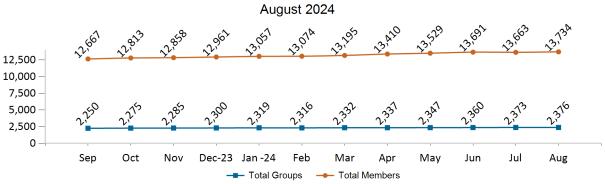

## Health Connector for Business Health Enrollment

Health Connector for Business Health Membership Monthly Additions and Terminations

Report Date: August 2, 2024