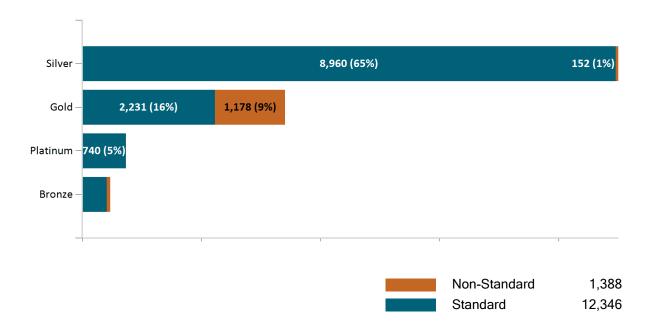

d Standardization August 2024





## **Non-Group Dental**

#### Non-Group Dental Membership by Enrollment



## Non-Group Dental Membership Monthly Additions and Terminations August 2024





#### Non-Group Dental Membership by Benefits August 2024



## Non-Group Membership by Health and Dental Enrollment August 2024





#### **Health Connector for Business**

## Health Connector for Business Health Enrollment



Health Connector for Business Health Membership Monthly Additions and Terminations



Report Date: August 2, 2024



#### Health Connector for Business Health Membership by Carrier August 2024



#### Health Connector for Business Health Membership by Choice Model August 2024





Health Connector for Business Health Membership by Metallic Tier and Standardization August 2024





#### **Health Connector for Business**

#### Health Connector for Business Group Dental Enrollment



#### Health Connector for Business Dental Group Monthly Additions and Terminations





## Health Connector for Business Dental Membership by Carrier

August 2024



## Health Connector for Business Dental Membership by Tier August 2024