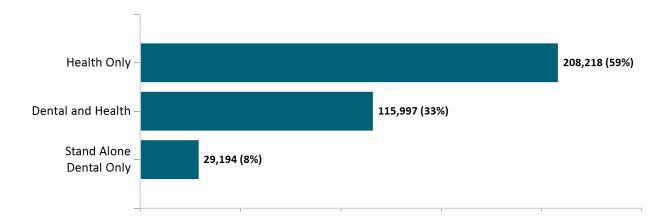

#### August 2024

As of 8/2/2024 there are 367,870 members enrolled in Health Connector programs, including 324,215 non-group health plan enrollees

As of 08/02/24, there are 115,997 members with both health and dental coverage. They are not included with the stand alone dental enrollees above to avoid double-counting. Out of 14,461 small group members, 727 are dental only members.

## Non-Group Membership by Health and Dental Enrollment August 2024