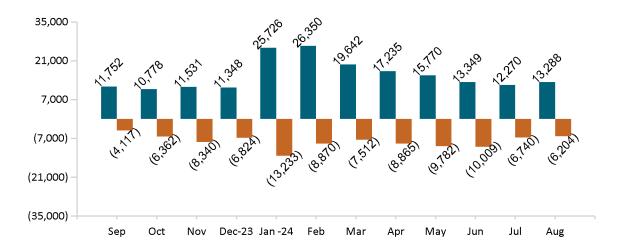

#### ConnectorCare Membership Monthly Additions and Terminations August 2024

Report Date: August 2, 2024