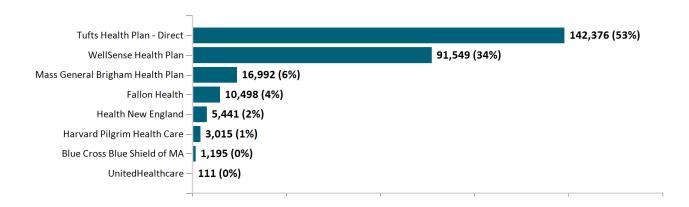

remium Tax<br>Credit Only  | 40,723  | 42,318  | 43,936  | 45,225  | 5,650   | 5,878   | 5,979   | 6,077   | 6,205   | 6,273   | 6,415   | 6,495   |
| ConnectorCare                          | 149,557 | 153,074 | 155,680 | 159,603 | 212,242 | 230,352 | 242,569 | 250,884 | 256,528 | 259,744 | 265,120 | 271,177 |

Note: Enrollment / initial report date shows a month's total enrollment as of that month. Columns reflect subsequent retroactive changes, often termination for non-payment of premiums.



#### ConnectorCare

#### ConnectorCare Membership by Enrollment

August 2024



#### ConnectorCare Membership Monthly Additions and Terminations August 2024



Report Date: August 2, 2024



## ConnectorCare Membership by Plan Type August 2024



## ConnectorCare Membership by Carrier August 2024





## **APTC-only**

### APTC-only Membership by Enrollment August 2024



### APTC-only Membership Monthly Additions and Terminations August 2024



Report Date: August 2, 2024



#### APTC-only Membership by Carrier

August 2024



## APTC-only Membership by Metallic Tier and Standardization August 2024





#### **Unsubsidized**

## Unsubsidized Membership by Enrollment August 2024



#### Unsubsidized Membership Monthly Additions and Terminations



Report Date: August 2, 2024



### Unsubsidized Membership by Carrier

August 2024



## Unsubsidized Membership by Metallic Tier and Standardization August 2024





## **Non-Group Dental**

#### Non-Group Dental Membership by Enrollment



## Non-Group Dental Membership Monthly Additions and Terminations August 2024





#### Non-Group D