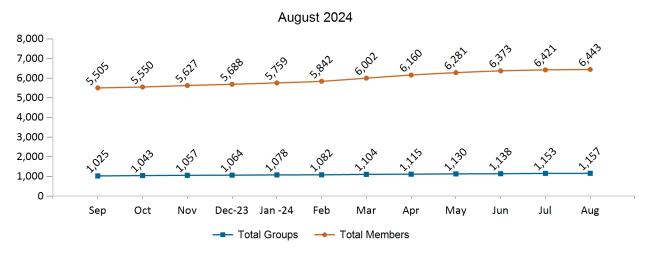

## Health Connector for Business Health Enrollment

Health Connector for Business Health Membership Monthly Additions and Terminations

Report Date: August 2, 2024