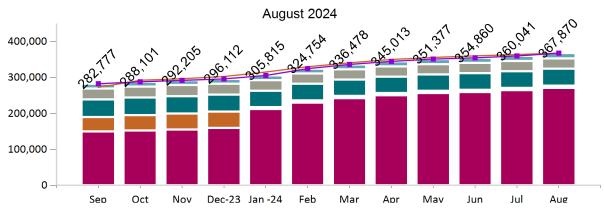

#### August 2024

As of 8/2/2024 there are 367,870 members enrolled in Health Connector programs, including 324,215 non-group health plan enrollees

As of 08/02/24, there are 115,997 members with both health and dental coverage. They are not included with the stand alone dental enrollees above to avoid double-counting. Out of 14,461 small group members, 727 are dental only members.

#### Historical Membership in All Health Connector Programs

| Legend                                 | Sep-23  | Oct-23  | Nov-23  | Dec-23  | Jan-24  | Feb-24  | Mar-24  | Apr-24  | May-24  | Jun-24  | Jul-24  | Aug-24  |
|----------------------------------------|---------|---------|---------|---------|---------|---------|---------|---------|---------|---------|---------|---------|
| Enrollment /<br>Current Report<br>Date | 282,777 | 288,101 | 292,205 | 296,112 | 305,815 | 324,754 | 336,478 | 345,013 | 351,377 | 354,860 | 360,041 | 367,870 |
| Enrollment/<br>Initial Report<br>Date  | 272,563 | 292,468 | 296,774 | 302,766 | 315,400 | 330,033 | 340,994 | 350,352 | 355,984 | 360,309 | 363,987 | 367,870 |
| Small Group                            | 13,231  | 13,377  | 13,424  | 13,542  | 13,668  | 13,691  | 13,819  | 14,063  | 14,188  | 14,372  | 14,381  | 14,461  |
| Stand Alone<br>Dental                  | 30,267  | 30,266  | 30,616  | 30,091  | 28,744  | 28,481  | 28,226  | 28,401  | 28,671  | 28,813  | 28,567  | 29,194  |
| Unsubsidized                           | 48,999  | 49,066  | 48,549  | 47,651  | 45,511  | 46,352  | 45,885  | 45,588  | 45,785  | 45,658  | 45,558  | 46,543  |
| Advance<br>Premium Tax<br>Credit Only  | 40,723  | 42,318  | 43,936  | 45,225  | 5,650   | 5,878   | 5,979   | 6,077   | 6,205   | 6,273   | 6,415   | 6,495   |
| ConnectorCare                          | 149,557 | 153,074 | 155,680 | 159,603 | 212,242 | 230,352 | 242,569 | 250,884 | 256,528 | 259,744 | 265,120 | 271,177 |

Note: Enrollment / initial report date shows a month's total enrollment as of that month. Columns reflect subsequent retroactive changes, often termination for non-payment of premiums.