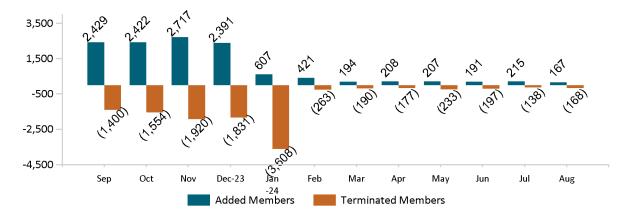

### APTC-only Membership Monthly Additions and Terminations August 2024

Report Date: August 2, 2024