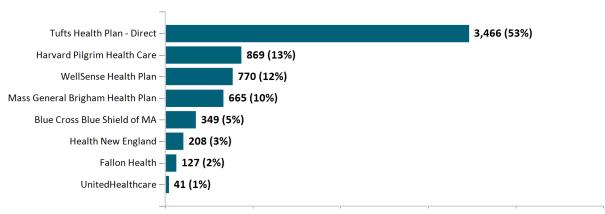

12,242 | 230,352 | 242,569 | 250,884 | 256,528 | 259,744 | 265,120 | 271,177 |

Note: Enrollment / initial report date shows a month's total enrollment as of that month. Columns reflect subsequent retroactive changes, often termination for non-payment of premiums.



#### ConnectorCare

#### ConnectorCare Membership by Enrollment

August 2024



#### ConnectorCare Membership Monthly Additions and Terminations August 2024



Report Date: August 2, 2024



## ConnectorCare Membership by Plan Type August 2024



## ConnectorCare Membership by Carrier August 2024





## **APTC-only**

### APTC-only Membership by Enrollment August 2024



### APTC-only Membership Monthly Additions and Terminations August 2024



Report Date: August 2, 2024



#### APTC-only Membership by Carrier

August 2024



## APTC-only Membership by Metallic Tier and Standardization August 2024





#### **Unsubsidized**

## Unsubsidized Membership by Enrollment August 2024



#### Unsubsidized Membership Monthly Additions and Terminations



Report Date: August 2, 2024



### Unsubsidized Membership by Carrier

August 2024



## Unsubsidized Membership by Metallic Tier and Standardization August 2024





## **Non-Group Dental**

#### Non-Group Dental Membership by Enrollment



## Non-Group Dental Membership Monthly Additions and Terminations August 2024





#### Non-Group Dental Membership by Benefits August 2024



## Non-Group Membership by Health and Dental Enrollment August 2024





#### **Health Connector for Business**

## Health Connector for Business Health Enrollment



Health Connector for B