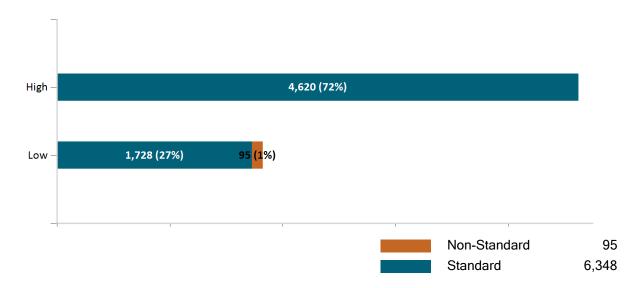

ector for Business**

## Health Connector for Business Health Enrollment



Health Connector for Business Health Membership Monthly Additions and Terminations



Report Date: August 2, 2024



#### Health Connector for Business Health Membership by Carrier August 2024



#### Health Connector for Business Health Membership by Choice Model August 2024





Health Connector for Business Health Membership by Metallic Tier and Standardization August 2024





#### **Health Connector for Business**

#### Health Connector for Business Group Dental Enrollment



#### Health Connector for Business Dental Group Monthly Additions and Terminations





## Health Connector for Business Dental Membership by Carrier

August 2024



## Health Connector for Business Dental Membership by Tier August 2024