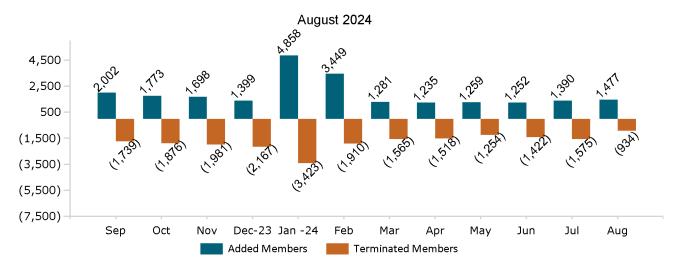

#### Unsubsidized Membership Monthly Additions and Terminations

Report Date: August 2, 2024