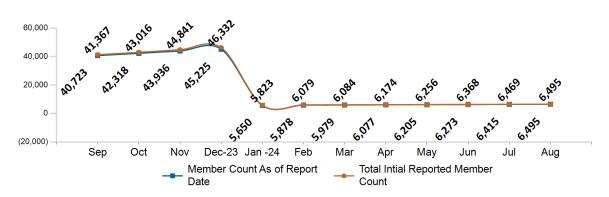

| 5,878   | 5,979   | 6,077   | 6,205   | 6,273   | 6,415   | 6,495   |
| ConnectorCare                          | 149,557 | 153,074 | 155,680 | 159,603 | 212,242 | 230,352 | 242,569 | 250,884 | 256,528 | 259,744 | 265,120 | 271,177 |

Note: Enrollment / initial report date shows a month's total enrollment as of that month. Columns reflect subsequent retroactive changes, often termination for non-payment of premiums.



#### ConnectorCare

#### ConnectorCare Membership by Enrollment

August 2024



#### ConnectorCare Membership Monthly Additions and Terminations August 2024



Report Date: August 2, 2024



## ConnectorCare Membership by Plan Type August 2024



## ConnectorCare Membership by Carrier August 2024





## **APTC-only**

### APTC-only Membership by Enrollment August 2024



### APTC-only Membership Monthly Additions and Terminations August 2024



Report Date: August 2, 2024



#### APTC-only Membership by Carrier

August 2024



## APTC-only Membership by Metallic Tier and Standardization August 2024





#### **Unsubsidized**

## Unsubsidized Membership by Enrollment August 2024



#### Unsubsidized Membership Monthly Additions and Terminations



Report Date: August 2, 2024



### Unsubsidized Membership by Carrier

August 2024



## Unsubsidized Membership by Metallic Tier and Standardization August 2024





## **Non-Group Dental**

#### Non-Group Dental Membership by Enrollment



## Non-Group Dental Membership Monthly Additions and Terminations August 2024





#### Non-Group Dental Membership by Benefits August 2024



## Non-Group Membership by Hea