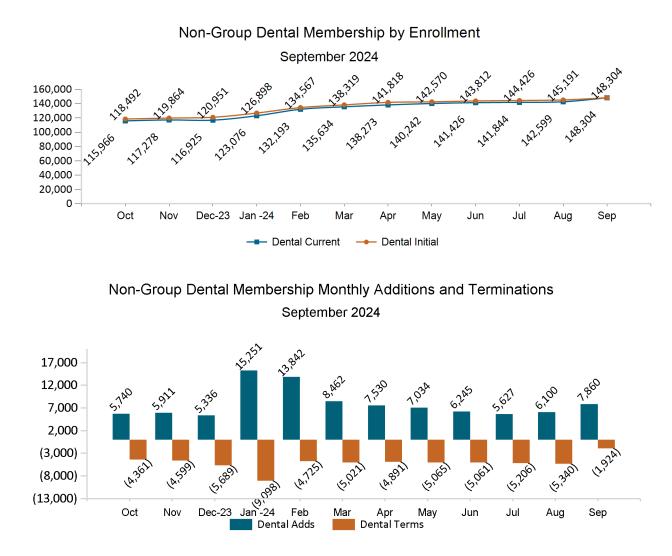

onth. Columns reflect subsequent retroactive changes, often termination for non-payment of premiums.













ConnectorCare Membership by Carrier September 2024





# APTC-only











### APTC-only Membership by Metallic Tier and Standardization September 2024





# **Unsubsidized**



### Unsubsidized Membership Monthly Additions and Terminations





# Unsubsidized Membership by Carrier September 2024 Tufts Health Plan - Direct - 22,654 (49%) Harvard Pilgrim Health Care - 7,479 (16%) Blue Cross Blue Shield of MA - 5,087 (11%) WellSense Health Plan - 4,842 (10%) Mass General Brigham Health Plan - 3,945 (8%) Health New England - 990 (2%) Fallon Health - 793 (2%) UnitedHealthcare - 675 (1%)

### Unsubsidized Membership by Metallic Tier and Standardization





# Non-Group Dental



# Health Connector Board Report Metrics

Report Date : September 2, 2024

Pediatric- Non-Standard – 64 (0%)





Non-Group Membership by Health and Dental Enrollment





### Health Connector for Business



Health Connector for Business Health Membership Monthly Additions and Terminations September 2024











Health Connector for Business Health Membership by Metallic Tier and Standardization





# Health Connector for Business



#### Health Connector for Business Dental Group Monthly Additions and Terminations







### Health Connector for Business Dental Membership by Tier