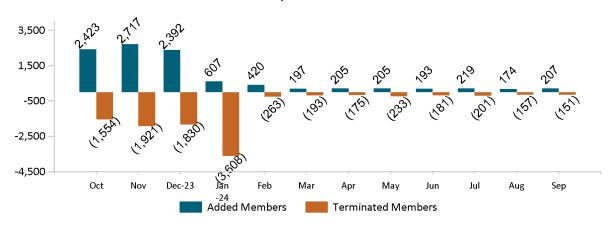

8,641  | 28,685  | 28,648  | 29,280  |
| Unsubsidized                           | 49,065  | 48,548  | 47,650  | 45,510  | 46,351  | 45,878  | 45,582  | 45,778  | 45,680  | 45,725  | 45,695  | 46,465  |
| Advance<br>Premium Tax<br>Credit Only  | 42,319  | 43,936  | 45,227  | 5,649   | 5,877   | 5,979   | 6,077   | 6,197   | 6,279   | 6,357   | 6,456   | 6,546   |
| ConnectorCare                          | 153,073 | 155,679 | 159,602 | 212,244 | 230,345 | 242,556 | 250,872 | 256,641 | 260,308 | 262,662 | 269,500 | 278,572 |

Note: Enrollment / initial report date shows a month's total enrollment as of that month. Columns reflect subsequent retroactive changes, often termination for non-payment of premiums.













ConnectorCare Membership by Carrier September 2024





# APTC-only











### APTC-only Membership by Metallic Tier and Standardization September 2024





# **Unsubsidized**



### Unsubsidized Membership Monthly Additions and Terminations





# Unsubsidized Membership by Carrier September 2024 Tufts Health Plan - Direct - 22,654 (49%) Harvard Pilgrim Health Care - 7,479 (16%) Blue Cross Blue Shield of MA - 5,087 (11%) WellSense Health Plan - 4,842 (10%) Mass General Brigham Health Plan - 3,945 (8%) Health New England - 990 (2%) Fallon Health - 793 (2%) UnitedHealthcare - 675 (1%)

### Unsubsidized Membership by Metallic Tier and Standardization





# Non-Group Dental



# Health Connector Board Report Metrics

Report Date : September 2, 2024

Pediatric- Non-Standard – 64 (0%)





Non-Group Membership by Health and Dental Enrollment





### Health Con