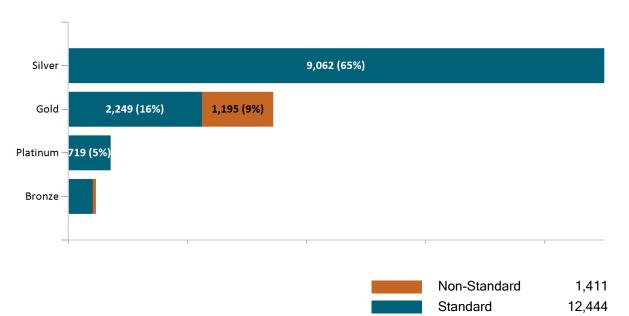

tember 2024 Tufts Health Plan - Direct - 22,654 (49%) Harvard Pilgrim Health Care - 7,479 (16%) Blue Cross Blue Shield of MA - 5,087 (11%) WellSense Health Plan - 4,842 (10%) Mass General Brigham Health Plan - 3,945 (8%) Health New England - 990 (2%) Fallon Health - 793 (2%) UnitedHealthcare - 675 (1%)

### Unsubsidized Membership by Metallic Tier and Standardization





# Non-Group Dental



# Health Connector Board Report Metrics

Report Date : September 2, 2024

Pediatric- Non-Standard – 64 (0%)





Non-Group Membership by Health and Dental Enrollment





### Health Connector for Business



Health Connector for Business Health Membership Monthly Additions and Terminations September 2024











Health Connector for Business Health Membership by Metallic Tier and Standardization





# Health Connector for Business



#### Health Connector for Business Dental Group Monthly Additions and Terminations







### Health Connector for Business Dental Membership by Tier