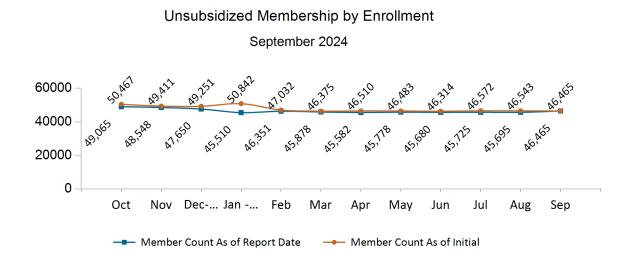

| 45,510  | 46,351  | 45,878  | 45,582  | 45,778  | 45,680  | 45,725  | 45,695  | 46,465  |
| Advance<br>Premium Tax<br>Credit Only  | 42,319  | 43,936  | 45,227  | 5,649   | 5,877   | 5,979   | 6,077   | 6,197   | 6,279   | 6,357   | 6,456   | 6,546   |
| ConnectorCare                          | 153,073 | 155,679 | 159,602 | 212,244 | 230,345 | 242,556 | 250,872 | 256,641 | 260,308 | 262,662 | 269,500 | 278,572 |

Note: Enrollment / initial report date shows a month's total enrollment as of that month. Columns reflect subsequent retroactive changes, often termination for non-payment of premiums.













ConnectorCare Membership by Carrier September 2024





# APTC-only











### APTC-only Membership by Metallic Tier and Standardization September 2024





# **Unsubsidized**



### Unsubsidized Membership Monthly Additions and Terminations





# Unsubsidized Membership by Carrier September 2024 Tufts Health Plan - Direct - 22,654 (49%) Harvard Pilgrim Health Care - 7,479 (16%) Blue Cross Blue Shield of MA - 5,087 (11%) WellSense Health Plan - 4,842 (10%) Mass General Brigham Health Plan - 3,945 (8%) Health New England - 990 (2%) Fallon Health - 793 (2%) UnitedHealthcare - 675 (1%)

### Unsubsidized Membership by Metallic Tier and Standardization





# Non-Group Dental



# Health Connector Board Report Metrics

Report Date : September 2, 2024

Pediatric- Non-Standard – 64 (0%)





Non-Group Membership by Health and Dental Enrollment





### Health Connector for Business



Health Connector for Business Health Membership Monthly Additions and Terminations Se