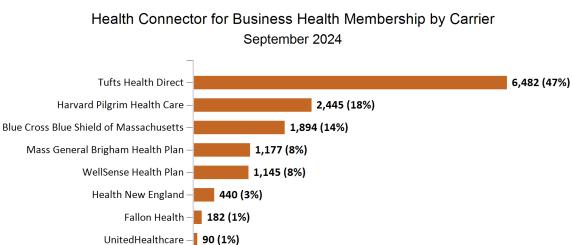

Membership Monthly Additions and Terminations





# Unsubsidized Membership by Carrier September 2024 Tufts Health Plan - Direct - 22,654 (49%) Harvard Pilgrim Health Care - 7,479 (16%) Blue Cross Blue Shield of MA - 5,087 (11%) WellSense Health Plan - 4,842 (10%) Mass General Brigham Health Plan - 3,945 (8%) Health New England - 990 (2%) Fallon Health - 793 (2%) UnitedHealthcare - 675 (1%)

### Unsubsidized Membership by Metallic Tier and Standardization





# Non-Group Dental



# Health Connector Board Report Metrics

Report Date : September 2, 2024

Pediatric- Non-Standard – 64 (0%)





Non-Group Membership by Health and Dental Enrollment





### Health Connector for Business



Health Connector for Business Health Membership Monthly Additions and Terminations September 2024











Health Connector for Business Health Membership by Metallic Tier and Standardization





# Health Connector for Business



#### Health Connector for Business Dental Group Monthly Additions and Terminations







### Health Connector for Business Dental Membership by Tier