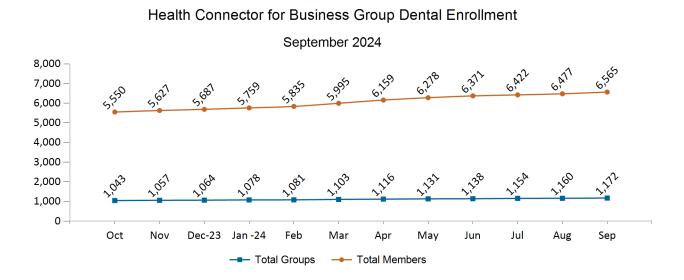

### Health Connector for Business

Health Connector for Business Health Membership Monthly Additions and Terminations September 2024

Health Connector for Business Health Membership by Metallic Tier and Standardization