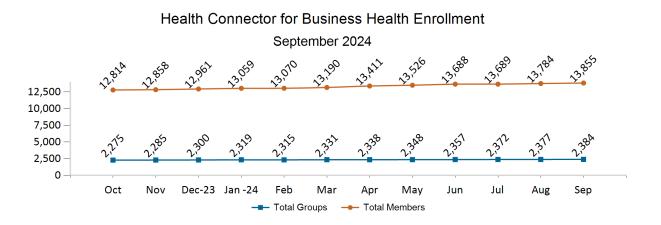

### Health Connector for Business

Health Connector for Business Health Membership Monthly Additions and Terminations September 2024

Health Connector for Business Health Membership by Metallic Tier and Standardization