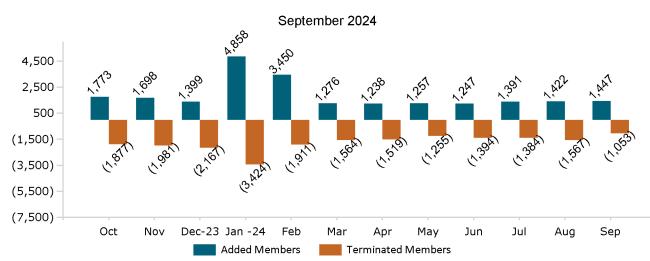

,725  | 45,695  | 46,465  |
| Advance<br>Premium Tax<br>Credit Only  | 42,319  | 43,936  | 45,227  | 5,649   | 5,877   | 5,979   | 6,077   | 6,197   | 6,279   | 6,357   | 6,456   | 6,546   |
| ConnectorCare                          | 153,073 | 155,679 | 159,602 | 212,244 | 230,345 | 242,556 | 250,872 | 256,641 | 260,308 | 262,662 | 269,500 | 278,572 |

Note: Enrollment / initial report date shows a month's total enrollment as of that month. Columns reflect subsequent retroactive changes, often termination for non-payment of premiums.













ConnectorCare Membership by Carrier September 2024





# APTC-only











### APTC-only Membership by Metallic Tier and Standardization September 2024





# **Unsubsidized**



### Unsubsidized Membership Monthly Additions and Terminations





# Unsubsidized Membership by Carrier September 2024 Tufts Health Plan - Direct - 22,654 (49%) Harvard Pilgrim Health Care - 7,479 (16%) Blue Cross Blue Shield of MA - 5,087 (11%) WellSense Health Plan - 4,842 (10%) Mass General Brigham Health Plan - 3,945 (8%) Health New England - 990 (2%) Fallon Health - 793 (2%) UnitedHealthcare - 675 (1%)

### Unsubsidized Membership by Metallic Tier and Standardization





# Non-Group Dental



# Health Connector Board Report Metrics

Report Date : September 2, 2024

Pediatric- Non-Standard – 64 (0%)





Non-Group Membership by Health and Dental Enrollment





### Health Connector for Business



Health Connector for Business Health Membership Monthly Additions and Terminations September 2024











Health Connector for Business Health Membe