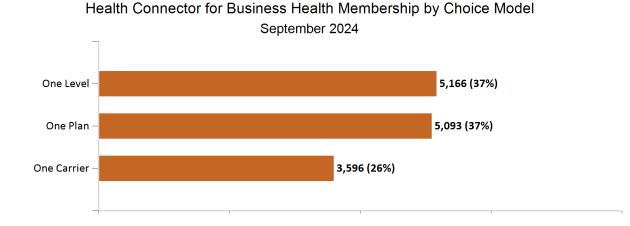

embership Monthly Additions and Terminations





# Unsubsidized Membership by Carrier September 2024 Tufts Health Plan - Direct - 22,654 (49%) Harvard Pilgrim Health Care - 7,479 (16%) Blue Cross Blue Shield of MA - 5,087 (11%) WellSense Health Plan - 4,842 (10%) Mass General Brigham Health Plan - 3,945 (8%) Health New England - 990 (2%) Fallon Health - 793 (2%) UnitedHealthcare - 675 (1%)

### Unsubsidized Membership by Metallic Tier and Standardization





# Non-Group Dental



# Health Connector Board Report Metrics

Report Date : September 2, 2024

Pediatric- Non-Standard – 64 (0%)





Non-Group Membership by Health and Dental Enrollment





### Health Connector for Business



Health Connector for Business Health Membership Monthly Additions and Terminations September 2024











Health Connector for Business Health Membership by Metallic Tier and Standardization





# Health Connector for Business



#### Health Connector for Business Dental Group Monthly Additions and Terminations







### Health Connector for Business Dental Membership by Tier