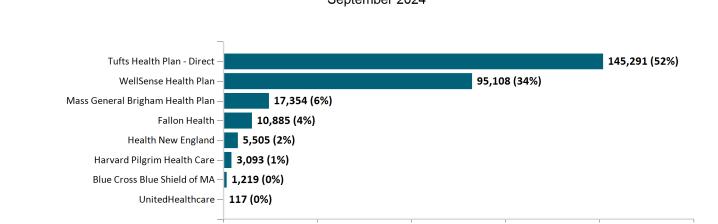

Note: Enrollment / initial report date shows a month's total enrollment as of that month. Columns reflect subsequent retroactive changes, often termination for non-payment of premiums.

ConnectorCare Membership by Carrier September 2024