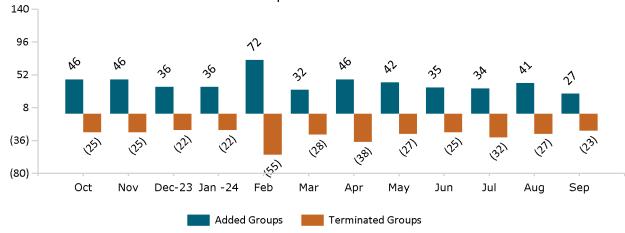

### Health Connector for Business

Health Connector for Business Health Membership Monthly Additions and Terminations September 2024

Health Connector for Business Health Membership by Metallic Tier and Standardization