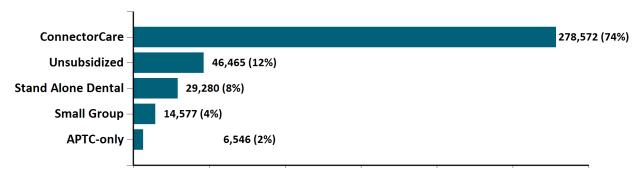

#### Total Membership in All Health Connector Programs

September 2024

As of 9/2/2024 there are 375,440 members enrolled in Health Connector programs,including 331,583 non-group health plan enrollees

As of 09/02/24, there are **119,024** members with both health and dental coverage. They are not included with the stand alone dental enrollees above to avoid double-counting. Out of **14,577** small group members, **722** are dental only members.