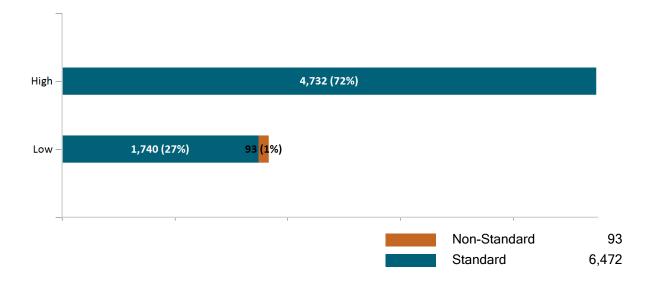

igham Health Plan - 3,945 (8%) Health New England - 990 (2%) Fallon Health - 793 (2%) UnitedHealthcare - 675 (1%)

### Unsubsidized Membership by Metallic Tier and Standardization





# Non-Group Dental



# Health Connector Board Report Metrics

Report Date : September 2, 2024

Pediatric- Non-Standard – 64 (0%)





Non-Group Membership by Health and Dental Enrollment





### Health Connector for Business



Health Connector for Business Health Membership Monthly Additions and Terminations September 2024











Health Connector for Business Health Membership by Metallic Tier and Standardization





# Health Connector for Business



#### Health Connector for Business Dental Group Monthly Additions and Terminations







### Health Connector for Business Dental Membership by Tier