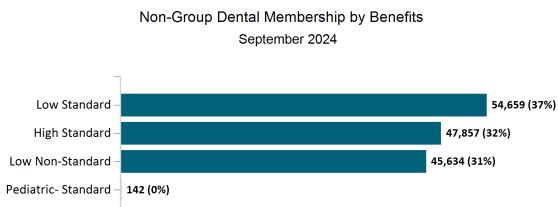

ConnectorCare Membership by Carrier September 2024





# APTC-only











### APTC-only Membership by Metallic Tier and Standardization September 2024





# **Unsubsidized**



### Unsubsidized Membership Monthly Additions and Terminations





# Unsubsidized Membership by Carrier September 2024 Tufts Health Plan - Direct - 22,654 (49%) Harvard Pilgrim Health Care - 7,479 (16%) Blue Cross Blue Shield of MA - 5,087 (11%) WellSense Health Plan - 4,842 (10%) Mass General Brigham Health Plan - 3,945 (8%) Health New England - 990 (2%) Fallon Health - 793 (2%) UnitedHealthcare - 675 (1%)

### Unsubsidized Membership by Metallic Tier and Standardization





# Non-Group Dental



# Health Connector Board Report Metrics

Report Date : September 2, 2024

Pediatric- Non-Standard – 64 (0%)





Non-Group Membership by Health and Dental Enrollment





### Health Connector for Business



Health Connector for Business Health Membership Monthly Additions and Terminations September 2024











Health Connector for Business Health Membership by Metallic Tier and Standardization





# Health Connector for Business



#### Health Connector for Business Dental Group Monthly Additions and Terminations







### Health Connector for Business Dental Membership by Tier