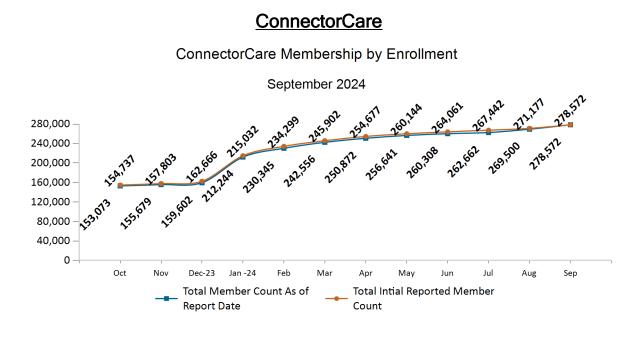

#### Historical Membership in All Health Connector Programs

| Legend                                 | Oct-23  | Nov-23  | Dec-23  | Jan-24  | Feb-24  | Mar-24  | Apr-24  | May-24  | Jun-24  | Jul-24  | Aug-24  | Sep-24  |
|----------------------------------------|---------|---------|---------|---------|---------|---------|---------|---------|---------|---------|---------|---------|
| Enrollment /<br>Current Report<br>Date | 288,100 | 292,203 | 296,110 | 305,791 | 324,706 | 336,429 | 344,959 | 351,325 | 355,276 | 357,827 | 364,797 | 375,440 |
| Enrollment/<br>Initial Report<br>Date  | 292,468 | 296,774 | 302,766 | 315,400 | 330,033 | 340,994 | 350,352 | 355,984 | 360,309 | 363,987 | 367,870 | 375,440 |
| Small Group                            | 13,378  | 13,424  | 13,542  | 13,670  | 13,686  | 13,813  | 14,063  | 14,184  | 14,368  | 14,398  | 14,498  | 14,577  |
| Stand Alone<br>Dental                  | 30,265  | 30,616  | 30,089  | 28,718  | 28,447  | 28,203  | 28,365  | 28,525  | 28,641  | 28,685  | 28,648  | 29,280  |
| Unsubsidized                           | 49,065  | 48,548  | 47,650  | 45,510  | 46,351  | 45,878  | 45,582  | 45,778  | 45,680  | 45,725  | 45,695  | 46,465  |
| Advance<br>Premium Tax<br>Credit Only  | 42,319  | 43,936  | 45,227  | 5,649   | 5,877   | 5,979   | 6,077   | 6,197   | 6,279   | 6,357   | 6,456   | 6,546   |
| ConnectorCare                          | 153,073 | 155,679 | 159,602 | 212,244 | 230,345 | 242,556 | 250,872 | 256,641 | 260,308 | 262,662 | 269,500 | 278,572 |

Note: Enrollment / initial report date shows a month's total enrollment as of that month. Columns reflect subsequent retroactive changes, often termination for non-payment of premiums.

ConnectorCare Membership by Carrier September 2024