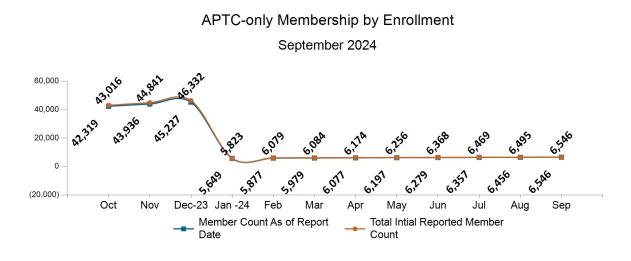

| 28,641  | 28,685  | 28,648  | 29,280  |
| Unsubsidized                           | 49,065  | 48,548  | 47,650  | 45,510  | 46,351  | 45,878  | 45,582  | 45,778  | 45,680  | 45,725  | 45,695  | 46,465  |
| Advance<br>Premium Tax<br>Credit Only  | 42,319  | 43,936  | 45,227  | 5,649   | 5,877   | 5,979   | 6,077   | 6,197   | 6,279   | 6,357   | 6,456   | 6,546   |
| ConnectorCare                          | 153,073 | 155,679 | 159,602 | 212,244 | 230,345 | 242,556 | 250,872 | 256,641 | 260,308 | 262,662 | 269,500 | 278,572 |

Note: Enrollment / initial report date shows a month's total enrollment as of that month. Columns reflect subsequent retroactive changes, often termination for non-payment of premiums.













ConnectorCare Membership by Carrier September 2024





# APTC-only











### APTC-only Membership by Metallic Tier and Standardization September 2024





# **Unsubsidized**



### Unsubsidized Membership Monthly Additions and Terminations





# Unsubsidized Membership by Carrier September 2024 Tufts Health Plan - Direct - 22,654 (49%) Harvard Pilgrim Health Care - 7,479 (16%) Blue Cross Blue Shield of MA - 5,087 (11%) WellSense Health Plan - 4,842 (10%) Mass General Brigham Health Plan - 3,945 (8%) Health New England - 990 (2%) Fallon Health - 793 (2%) UnitedHealthcare - 675 (1%)

### Unsubsidized Membership by Metallic Tier and Standardization





# Non-Group Dental



# Health Connector Board Report Metrics

Report Date : September 2, 2024

Pediatric- Non-Standard – 64 (0%)





Non-Group Membership by Health and Dental Enrollment





### Health