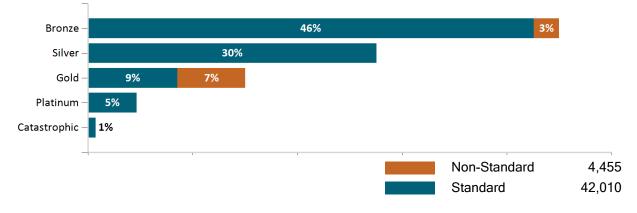

enrollment as of that month. Columns reflect subsequent retroactive changes, often termination for non-payment of premiums.













ConnectorCare Membership by Carrier September 2024





# APTC-only











### APTC-only Membership by Metallic Tier and Standardization September 2024





# **Unsubsidized**



### Unsubsidized Membership Monthly Additions and Terminations





# Unsubsidized Membership by Carrier September 2024 Tufts Health Plan - Direct - 22,654 (49%) Harvard Pilgrim Health Care - 7,479 (16%) Blue Cross Blue Shield of MA - 5,087 (11%) WellSense Health Plan - 4,842 (10%) Mass General Brigham Health Plan - 3,945 (8%) Health New England - 990 (2%) Fallon Health - 793 (2%) UnitedHealthcare - 675 (1%)

### Unsubsidized Membership by Metallic Tier and Standardization





# Non-Group Dental



# Health Connector Board Report Metrics

Report Date : September 2, 2024

Pediatric- Non-Standard – 64 (0%)





Non-Group Membership by Health and Dental Enrollment





### Health Connector for Business



Health Connector for Business Health Membership Monthly Additions and Terminations September 2024











Health Connector for Business Health Membership by Metallic Tier and Standardization





# Health Connector for Business



#### Health Connector for Business Dental Group Monthly Additions and Terminations







### Health Connector for Business Dental Membership by Tier