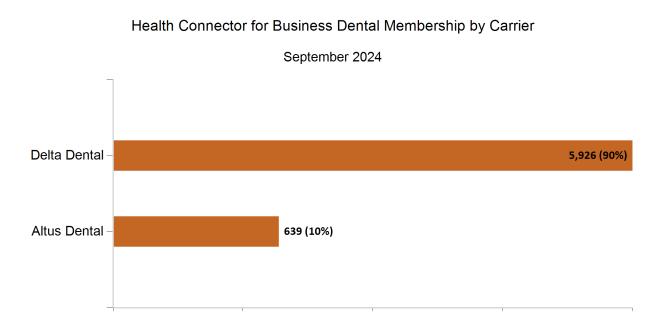

5,087 (11%) WellSense Health Plan - 4,842 (10%) Mass General Brigham Health Plan - 3,945 (8%) Health New England - 990 (2%) Fallon Health - 793 (2%) UnitedHealthcare - 675 (1%)

### Unsubsidized Membership by Metallic Tier and Standardization





# Non-Group Dental



# Health Connector Board Report Metrics

Report Date : September 2, 2024

Pediatric- Non-Standard – 64 (0%)





Non-Group Membership by Health and Dental Enrollment





### Health Connector for Business



Health Connector for Business Health Membership Monthly Additions and Terminations September 2024











Health Connector for Business Health Membership by Metallic Tier and Standardization





# Health Connector for Business



#### Health Connector for Business Dental Group Monthly Additions and Terminations







### Health Connector for Business Dental Membership by Tier