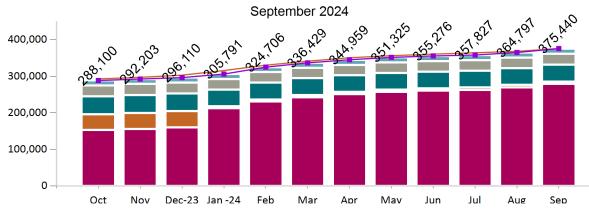

#### Historical Membership in All Health Connector Programs

| Legend                                 | Oct-23  | Nov-23  | Dec-23  | Jan-24  | Feb-24  | Mar-24  | Apr-24  | May-24  | Jun-24  | Jul-24  | Aug-24  | Sep-24  |
|----------------------------------------|---------|---------|---------|---------|---------|---------|---------|---------|---------|---------|---------|---------|
| Enrollment /<br>Current Report<br>Date | 288,100 | 292,203 | 296,110 | 305,791 | 324,706 | 336,429 | 344,959 | 351,325 | 355,276 | 357,827 | 364,797 | 375,440 |
| Enrollment/<br>Initial Report<br>Date  | 292,468 | 296,774 | 302,766 | 315,400 | 330,033 | 340,994 | 350,352 | 355,984 | 360,309 | 363,987 | 367,870 | 375,440 |
| Small Group                            | 13,378  | 13,424  | 13,542  | 13,670  | 13,686  | 13,813  | 14,063  | 14,184  | 14,368  | 14,398  | 14,498  | 14,577  |
| Stand Alone<br>Dental                  | 30,265  | 30,616  | 30,089  | 28,718  | 28,447  | 28,203  | 28,365  | 28,525  | 28,641  | 28,685  | 28,648  | 29,280  |
| Unsubsidized                           | 49,065  | 48,548  | 47,650  | 45,510  | 46,351  | 45,878  | 45,582  | 45,778  | 45,680  | 45,725  | 45,695  | 46,465  |
| Advance<br>Premium Tax<br>Credit Only  | 42,319  | 43,936  | 45,227  | 5,649   | 5,877   | 5,979   | 6,077   | 6,197   | 6,279   | 6,357   | 6,456   | 6,546   |
| ConnectorCare                          | 153,073 | 155,679 | 159,602 | 212,244 | 230,345 | 242,556 | 250,872 | 256,641 | 260,308 | 262,662 | 269,500 | 278,572 |

Note: Enrollment / initial report date shows a month's total enrollment as of that month. Columns reflect subsequent retroactive changes, often termination for non-payment of premiums.

ConnectorCare Membership by Carrier September 2024