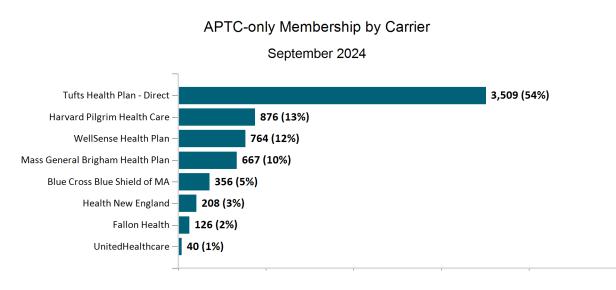

1  | 28,685  | 28,648  | 29,280  |
| Unsubsidized                           | 49,065  | 48,548  | 47,650  | 45,510  | 46,351  | 45,878  | 45,582  | 45,778  | 45,680  | 45,725  | 45,695  | 46,465  |
| Advance<br>Premium Tax<br>Credit Only  | 42,319  | 43,936  | 45,227  | 5,649   | 5,877   | 5,979   | 6,077   | 6,197   | 6,279   | 6,357   | 6,456   | 6,546   |
| ConnectorCare                          | 153,073 | 155,679 | 159,602 | 212,244 | 230,345 | 242,556 | 250,872 | 256,641 | 260,308 | 262,662 | 269,500 | 278,572 |

Note: Enrollment / initial report date shows a month's total enrollment as of that month. Columns reflect subsequent retroactive changes, often termination for non-payment of premiums.













ConnectorCare Membership by Carrier September 2024





# APTC-only











### APTC-only Membership by Metallic Tier and Standardization September 2024





# **Unsubsidized**



### Unsubsidized Membership Monthly Additions and Terminations





# Unsubsidized Membership by Carrier September 2024 Tufts Health Plan - Direct - 22,654 (49%) Harvard Pilgrim Health Care - 7,479 (16%) Blue Cross Blue Shield of MA - 5,087 (11%) WellSense Health Plan - 4,842 (10%) Mass General Brigham Health Plan - 3,945 (8%) Health New England - 990 (2%) Fallon Health - 793 (2%) UnitedHealthcare - 675 (1%)

### Unsubsidized Membership by Metallic Tier and Standardization





# Non-Group Dental



# Health Connector Board Report Metrics

Report Date : September 2, 2024

Pediatric- Non-Standard – 64 (0%)





Non-Group Membership by Health and Dental Enrollment





### Health Connect