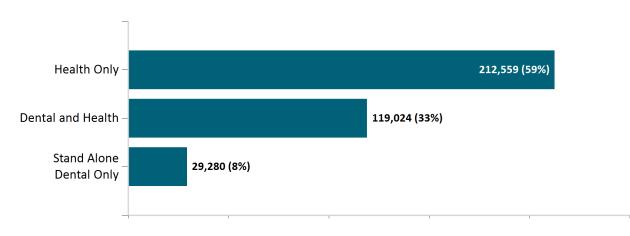

#### Total Membership in All Health Connector Programs

September 2024

As of 9/2/2024 there are 375,440 members enrolled in Health Connector programs,including 331,583 non-group health plan enrollees

As of 09/02/24, there are **119,024** members with both health and dental coverage. They are not included with the stand alone dental enrollees above to avoid double-counting. Out of **14,577** small group members, **722** are dental only members.

# Health Connector Board Report Metrics

Report Date : September 2, 2024

Pediatric- Non-Standard – 64 (0%)

Non-Group Membership by Health and Dental Enrollment