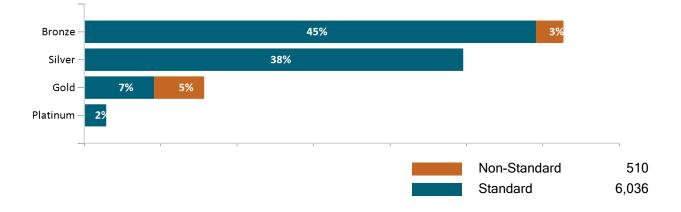

,065  | 48,548  | 47,650  | 45,510  | 46,351  | 45,878  | 45,582  | 45,778  | 45,680  | 45,725  | 45,695  | 46,465  |
| Advance<br>Premium Tax<br>Credit Only  | 42,319  | 43,936  | 45,227  | 5,649   | 5,877   | 5,979   | 6,077   | 6,197   | 6,279   | 6,357   | 6,456   | 6,546   |
| ConnectorCare                          | 153,073 | 155,679 | 159,602 | 212,244 | 230,345 | 242,556 | 250,872 | 256,641 | 260,308 | 262,662 | 269,500 | 278,572 |

Note: Enrollment / initial report date shows a month's total enrollment as of that month. Columns reflect subsequent retroactive changes, often termination for non-payment of premiums.













ConnectorCare Membership by Carrier September 2024





# APTC-only











### APTC-only Membership by Metallic Tier and Standardization September 2024





# **Unsubsidized**



### Unsubsidized Membership Monthly Additions and Terminations





# Unsubsidized Membership by Carrier September 2024 Tufts Health Plan - Direct - 22,654 (49%) Harvard Pilgrim Health Care - 7,479 (16%) Blue Cross Blue Shield of MA - 5,087 (11%) WellSense Health Plan - 4,842 (10%) Mass General Brigham Health Plan - 3,945 (8%) Health New England - 990 (2%) Fallon Health - 793 (2%) UnitedHealthcare - 675 (1%)

### Unsubsidized Membership by Metallic Tier and Standardization





# Non-Group Dental



# Health Connector Board Report Metrics

Report Date : September 2, 2024

Pediatric- Non-Standard – 64 (0%)





Non-Group Membership by Health and Dental Enrollment





### Health Connector for Business



Health Connector for Business Health Membership Monthly Addit