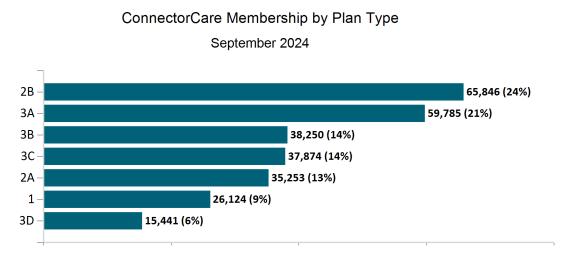

Note: Enrollment / initial report date shows a month's total enrollment as of that month. Columns reflect subsequent retroactive changes, often termination for non-payment of premiums.

ConnectorCare Membership by Carrier September 2024