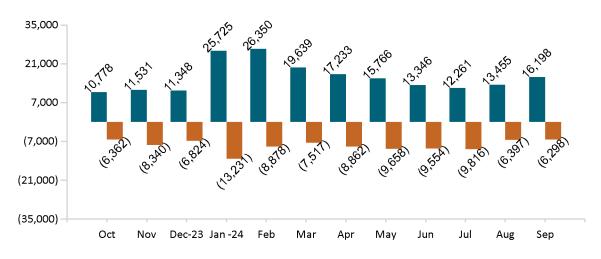

,265  | 30,616  | 30,089  | 28,718  | 28,447  | 28,203  | 28,365  | 28,525  | 28,641  | 28,685  | 28,648  | 29,280  |
| Unsubsidized                           | 49,065  | 48,548  | 47,650  | 45,510  | 46,351  | 45,878  | 45,582  | 45,778  | 45,680  | 45,725  | 45,695  | 46,465  |
| Advance<br>Premium Tax<br>Credit Only  | 42,319  | 43,936  | 45,227  | 5,649   | 5,877   | 5,979   | 6,077   | 6,197   | 6,279   | 6,357   | 6,456   | 6,546   |
| ConnectorCare                          | 153,073 | 155,679 | 159,602 | 212,244 | 230,345 | 242,556 | 250,872 | 256,641 | 260,308 | 262,662 | 269,500 | 278,572 |

Note: Enrollment / initial report date shows a month's total enrollment as of that month. Columns reflect subsequent retroactive changes, often termination for non-payment of premiums.













ConnectorCare Membership by Carrier September 2024





# APTC-only











### APTC-only Membership by Metallic Tier and Standardization September 2024





# **Unsubsidized**



### Unsubsidized Membership Monthly Additions and Terminations





# Unsubsidized Membership by Carrier September 2024 Tufts Health Plan - Direct - 22,654 (49%) Harvard Pilgrim Health Care - 7,479 (16%) Blue Cross Blue Shield of MA - 5,087 (11%) WellSense Health Plan - 4,842 (10%) Mass General Brigham Health Plan - 3,945 (8%) Health New England - 990 (2%) Fallon Health - 793 (2%) UnitedHealthcare - 675 (1%)

### Unsubsidized Membership by Metallic Tier and Standardization





# Non-Group Dental



# Health Connector Board Report Metrics

Report Date : September 2, 2024

Pediatric- Non-Standard – 64 (0%