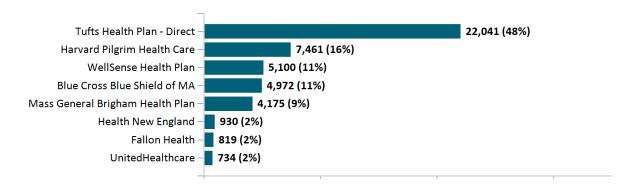

## ConnectorCare Membership by Plan Type December 2024



## ConnectorCare Membership by Carrier December 2024





## **APTC-only**

## APTC-only Membership by Enrollment

December 2024



# APTC-only Membership Monthly Additions and Terminations December 2024



Report Date: December 2, 2024



### APTC-only Membership by Carrier

December 2024



## APTC-only Membership by Metallic Tier and Standardization December 2024





## **Unsubsidized**

# Unsubsidized Membership by Enrollment December 2024

60000 40000 20000 0 Jan -24 Feb Oct Dec-24 Mar May Jun Jul Aug Sep Nov Apr

Member Count As of Initial

### Unsubsidized Membership Monthly Additions and Terminations

■ Member Count As of Report Date



Report Date: December 2, 2024



### Unsubsidized Membership by Carrier

December 2024



## Unsubsidized Membership by Metallic Tier and Standardization

December 2024





## **Non-Group Dental**

# Non-Group Dental Membership by Enrollment December 2024



## Non-Group Dental Membership Monthly Additions and Terminations December 2024





### Non-Group Dental Membership by Benefits December 2024



## Non-Group Membership by Health and Dental Enrollment December 2024





## **Health Connector for Business**

#### Health Connector for Business Health Enrollment



Health Connector for Business Health Membership Monthly Additions and Terminations



Report Date: December 2, 2024



## Health Connector for Business Health Membership by Carrier December 2024



## Health Connector for Business Health Membership by Choice Model December 2024





Health Connector for Business