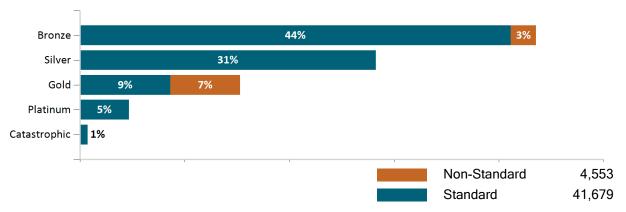

hip by Carrier December 2024





## **APTC-only**

## APTC-only Membership by Enrollment

December 2024



# APTC-only Membership Monthly Additions and Terminations December 2024



Report Date: December 2, 2024



### APTC-only Membership by Carrier

December 2024



## APTC-only Membership by Metallic Tier and Standardization December 2024





## **Unsubsidized**

# Unsubsidized Membership by Enrollment December 2024

60000 40000 20000 0 Jan -24 Feb Oct Dec-24 Mar May Jun Jul Aug Sep Nov Apr

Member Count As of Initial

### Unsubsidized Membership Monthly Additions and Terminations

■ Member Count As of Report Date



Report Date: December 2, 2024



### Unsubsidized Membership by Carrier

December 2024



## Unsubsidized Membership by Metallic Tier and Standardization

December 2024





## **Non-Group Dental**

# Non-Group Dental Membership by Enrollment December 2024



## Non-Group Dental Membership Monthly Additions and Terminations December 2024





### Non-Group Dental Membership by Benefits December 2024



## Non-Group Membership by Health and Dental Enrollment December 2024





## **Health Connector for Business**

#### Health Connector for Business Health Enrollment



Health Connector for Business Health Membership Monthly Additions and Terminations



Report Date: December 2, 2024



## Health Connector for Business Health Membership by Carrier December 2024



## Health Connector for Business Health Membership by Choice Model December 2024





Health Connector for Business Health Membership by Metallic Tier and Standardization December 2024





### **H