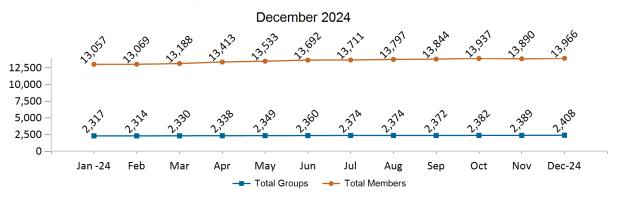

#### Health Connector for Business Health Enrollment

Health Connector for Business Health Membership Monthly Additions and Terminations

Report Date: December 2, 2024