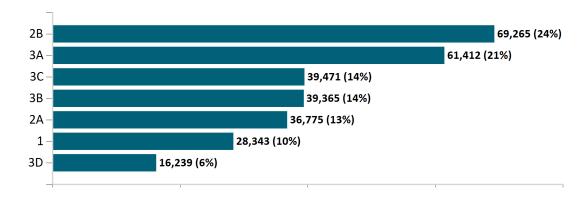

| 6,433   | 6,446   | 6,541   | 6,730   |
| ConnectorCare                          | 212,240 | 230,345 | 242,569 | 250,887 | 256,666 | 260,383 | 263,193 | 267,363 | 274,838 | 280,295 | 285,315 | 290,870 |

Note: Enrollment / initial report date shows a month's total enrollment as of that month. Columns reflect subsequent retroactive changes, often termination for non-payment of premiums.



### ConnectorCare

### ConnectorCare Membership by Enrollment

December 2024 280,000 -240,000 200,000 -160,000 120,000 80,000 40,000 0 -Jan -24 May Jul Nov Dec-24 Total Member Count As of Total Intial Reported Member Report Date Count

## ConnectorCare Membership Monthly Additions and Terminations December 2024



Report Date: December 2, 2024



## ConnectorCare Membership by Plan Type December 2024



## ConnectorCare Membership by Carrier December 2024





## **APTC-only**

## APTC-only Membership by Enrollment

December 2024



# APTC-only Membership Monthly Additions and Terminations December 2024



Report Date: December 2, 2024



### APTC-only Membership by Carrier

December 2024



## APTC-only Membership by Metallic Tier and Standardization December 2024





## **Unsubsidized**

# Unsubsidized Membership by Enrollment December 2024

60000 40000 20000 0 Jan -24 Feb Oct Dec-24 Mar May Jun Jul Aug Sep Nov Apr

Member Count As of Initial

### Unsubsidized Membership Monthly Additions and Terminations

■ Member Count As of Report Date



Report Date: December 2, 2024



### Unsubsidized Membership by Carrier

December 2024



## Unsubsidized Membership by Metallic Tier and Standa