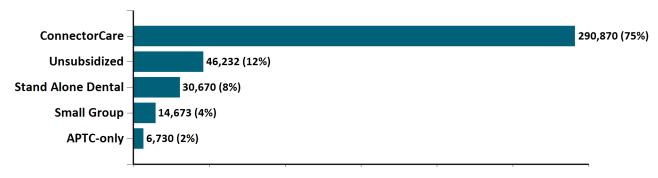

#### Total Membership in All Health Connector Programs

#### December 2024

As of 12/2/2024 there are 389,175 members enrolled in Health Connector programs,including 343,832 non-group health plan enrollees

As of 12/02/24, there are 123,530 members with both health and dental coverage. They are not included with the stand alone dental enrollees above to avoid double-counting. Out of 14,673 small group members, 707 are dental only members.

#### Historical Membership in All Health Connector Programs

| Legend                                 | Jan-24  | Feb-24  | Mar-24  | Apr-24  | May-24  | Jun-24  | Jul-24  | Aug-24  | Sep-24  | Oct-24  | Nov-24  | Dec-24  |
|----------------------------------------|---------|---------|---------|---------|---------|---------|---------|---------|---------|---------|---------|---------|
| Enrollment /<br>Current Report<br>Date | 305,730 | 324,638 | 336,365 | 344,888 | 351,253 | 355,256 | 358,246 | 362,860 | 370,376 | 376,134 | 381,753 | 389,175 |
| Enrollment/<br>Initial Report<br>Date  | 315,400 | 330,033 | 340,994 | 350,352 | 355,984 | 360,309 | 363,987 | 367,870 | 375,440 | 381,451 | 385,545 | 389,175 |
| Small Group                            | 13,667  | 13,684  | 13,810  | 14,064  | 14,188  | 14,369  | 14,400  | 14,487  | 14,536  | 14,620  | 14,579  | 14,673  |
| Stand Alone<br>Dental                  | 28,667  | 28,382  | 28,131  | 28,280  | 28,425  | 28,549  | 28,557  | 28,760  | 28,825  | 29,079  | 29,780  | 30,670  |
| Unsubsidized                           | 45,507  | 46,350  | 45,876  | 45,580  | 45,776  | 45,673  | 45,723  | 45,844  | 45,744  | 45,694  | 45,538  | 46,232  |
| Advance<br>Premium Tax<br>Credit Only  | 5,649   | 5,877   | 5,979   | 6,077   | 6,198   | 6,282   | 6,373   | 6,406   | 6,433   | 6,446   | 6,541   | 6,730   |
| ConnectorCare                          | 212,240 | 230,345 | 242,569 | 250,887 | 256,666 | 260,383 | 263,193 | 267,363 | 274,838 | 280,295 | 285,315 | 290,870 |