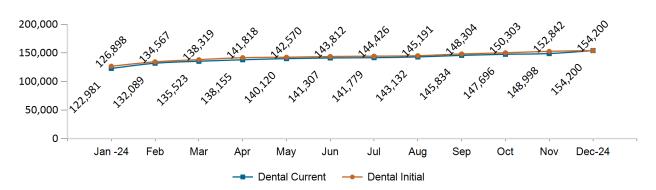

t

December 2024



# APTC-only Membership Monthly Additions and Terminations December 2024



Report Date: December 2, 2024



### APTC-only Membership by Carrier

December 2024



## APTC-only Membership by Metallic Tier and Standardization December 2024





## **Unsubsidized**

# Unsubsidized Membership by Enrollment December 2024

60000 40000 20000 0 Jan -24 Feb Oct Dec-24 Mar May Jun Jul Aug Sep Nov Apr

Member Count As of Initial

### Unsubsidized Membership Monthly Additions and Terminations

■ Member Count As of Report Date



Report Date: December 2, 2024



### Unsubsidized Membership by Carrier

December 2024



## Unsubsidized Membership by Metallic Tier and Standardization

December 2024





## **Non-Group Dental**

# Non-Group Dental Membership by Enrollment December 2024



## Non-Group Dental Membership Monthly Additions and Terminations December 2024





### Non-Group Dental Membership by Benefits December 2024



## Non-Group Membership by Health and Dental Enrollment December 2024





## **Health Connector for Business**

#### Health Connector for Business Health Enrollment



Health Connector for Business Health Membership Monthly Additions and Terminations



Report Date: December 2, 2024



## Health Connector for Business Health Membership by Carrier December 2024



## Health Connector for Business Health Membership by Choice Model December 2024





Health Connector for Business Health Membership by Metallic Tier and Standardization December 2024





### **Health Connector for Business**

### Health Connector for Business Group Dental Enrollmen