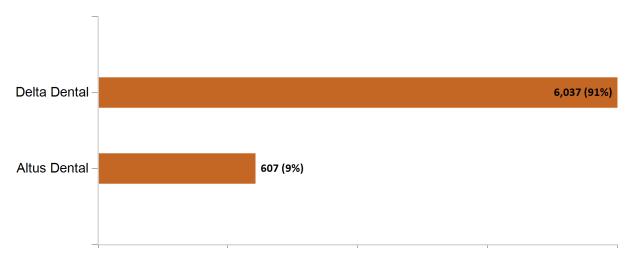

by Health and Dental Enrollment December 2024





## **Health Connector for Business**

#### Health Connector for Business Health Enrollment



Health Connector for Business Health Membership Monthly Additions and Terminations



Report Date: December 2, 2024



## Health Connector for Business Health Membership by Carrier December 2024



## Health Connector for Business Health Membership by Choice Model December 2024





Health Connector for Business Health Membership by Metallic Tier and Standardization December 2024





### **Health Connector for Business**

### Health Connector for Business Group Dental Enrollment



### Health Connector for Business Dental Group Monthly Additions and Terminations





### Health Connector for Business Dental Membership by Carrier

December 2024



## Health Connector for Business Dental Membership by Tier December 2024