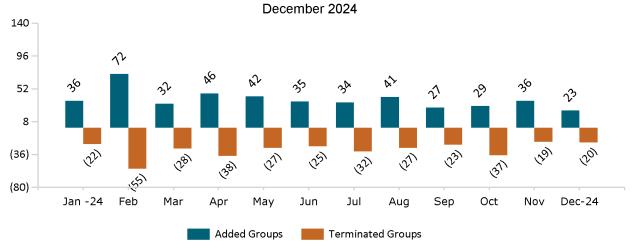

#### Health Connector for Business Health Enrollment

Health Connector for Business Health Membership Monthly Additions and Terminations

Report Date: December 2, 2024