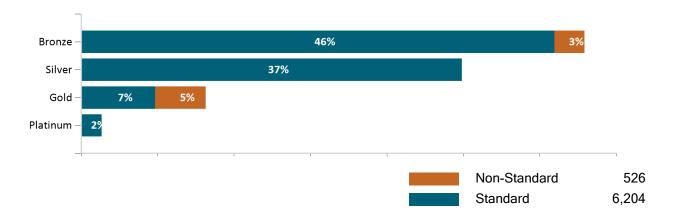

## Health Connector for Business Health Membership by Choice Model December 2024

Health Connector for Business Health Membership by Metallic Tier and Standardization December 2024