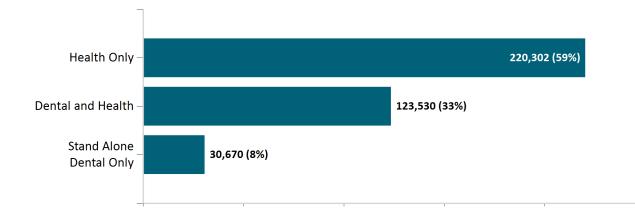

#### December 2024

As of 12/2/2024 there are 389,175 members enrolled in Health Connector programs,including 343,832 non-group health plan enrollees

As of 12/02/24, there are 123,530 members with both health and dental coverage. They are not included with the stand alone dental enrollees above to avoid double-counting. Out of 14,673 small group members, 707 are dental only members.

## Non-Group Membership by Health and Dental Enrollment December 2024