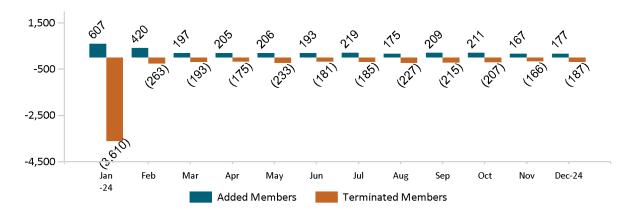

# APTC-only Membership Monthly Additions and Terminations December 2024

Report Date: December 2, 2024