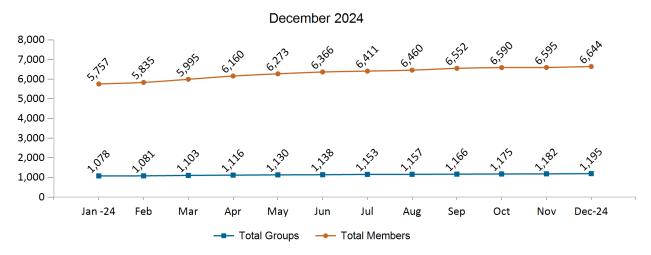

#### Health Connector for Business Health Enrollment

Health Connector for Business Health Membership Monthly Additions and Terminations

Report Date: December 2, 2024