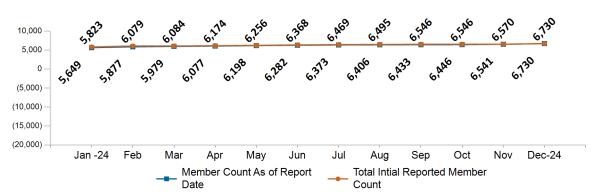

## APTC-only Membership by Enrollment

December 2024

#### Historical Membership in All Health Connector Programs

| Legend                                 | Jan-24  | Feb-24  | Mar-24  | Apr-24  | May-24  | Jun-24  | Jul-24  | Aug-24  | Sep-24  | Oct-24  | Nov-24  | Dec-24  |
|----------------------------------------|---------|---------|---------|---------|---------|---------|---------|---------|---------|---------|---------|---------|
| Enrollment /<br>Current Report<br>Date | 305,730 | 324,638 | 336,365 | 344,888 | 351,253 | 355,256 | 358,246 | 362,860 | 370,376 | 376,134 | 381,753 | 389,175 |
| Enrollment/<br>Initial Report<br>Date  | 315,400 | 330,033 | 340,994 | 350,352 | 355,984 | 360,309 | 363,987 | 367,870 | 375,440 | 381,451 | 385,545 | 389,175 |
| Small Group                            | 13,667  | 13,684  | 13,810  | 14,064  | 14,188  | 14,369  | 14,400  | 14,487  | 14,536  | 14,620  | 14,579  | 14,673  |
| Stand Alone<br>Dental                  | 28,667  | 28,382  | 28,131  | 28,280  | 28,425  | 28,549  | 28,557  | 28,760  | 28,825  | 29,079  | 29,780  | 30,670  |
| Unsubsidized                           | 45,507  | 46,350  | 45,876  | 45,580  | 45,776  | 45,673  | 45,723  | 45,844  | 45,744  | 45,694  | 45,538  | 46,232  |
| Advance<br>Premium Tax<br>Credit Only  | 5,649   | 5,877   | 5,979   | 6,077   | 6,198   | 6,282   | 6,373   | 6,406   | 6,433   | 6,446   | 6,541   | 6,730   |
| ConnectorCare                          | 212,240 | 230,345 | 242,569 | 250,887 | 256,666 | 260,383 | 263,193 | 267,363 | 274,838 | 280,295 | 285,315 | 290,870 |