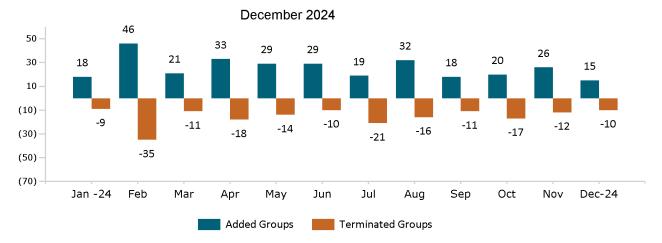

#### Health Connector for Business Health Enrollment

Health Connector for Business Health Membership Monthly Additions and Terminations

Report Date: December 2, 2024