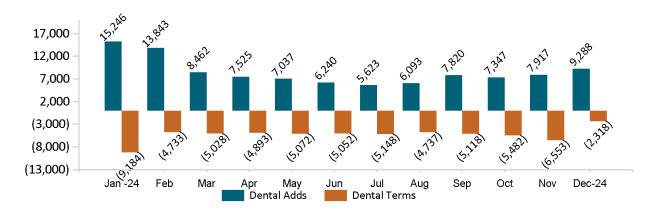

ber 2024



Report Date: December 2, 2024



### APTC-only Membership by Carrier

December 2024



## APTC-only Membership by Metallic Tier and Standardization December 2024





## **Unsubsidized**

# Unsubsidized Membership by Enrollment December 2024

60000 40000 20000 0 Jan -24 Feb Oct Dec-24 Mar May Jun Jul Aug Sep Nov Apr

Member Count As of Initial

### Unsubsidized Membership Monthly Additions and Terminations

■ Member Count As of Report Date



Report Date: December 2, 2024



### Unsubsidized Membership by Carrier

December 2024



## Unsubsidized Membership by Metallic Tier and Standardization

December 2024





## **Non-Group Dental**

# Non-Group Dental Membership by Enrollment December 2024



## Non-Group Dental Membership Monthly Additions and Terminations December 2024





### Non-Group Dental Membership by Benefits December 2024



## Non-Group Membership by Health and Dental Enrollment December 2024





## **Health Connector for Business**

#### Health Connector for Business Health Enrollment



Health Connector for Business Health Membership Monthly Additions and Terminations



Report Date: December 2, 2024



## Health Connector for Business Health Membership by Carrier December 2024



## Health Connector for Business Health Membership by Choice Model December 2024





Health Connector for Business Health Membership by Metallic Tier and Standardization December 2024





### **Health Connector for Business**

### Health Connector for Business Group Dental Enrollment



### Health Connector for Business Dental Group Monthly Additions and Terminati