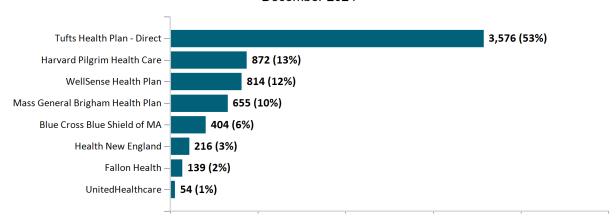

h. Columns reflect subsequent retroactive changes, often termination for non-payment of premiums.



### ConnectorCare

### ConnectorCare Membership by Enrollment

December 2024 280,000 -240,000 200,000 -160,000 120,000 80,000 40,000 0 -Jan -24 May Jul Nov Dec-24 Total Member Count As of Total Intial Reported Member Report Date Count

## ConnectorCare Membership Monthly Additions and Terminations December 2024



Report Date: December 2, 2024



## ConnectorCare Membership by Plan Type December 2024



## ConnectorCare Membership by Carrier December 2024





## **APTC-only**

## APTC-only Membership by Enrollment

December 2024



# APTC-only Membership Monthly Additions and Terminations December 2024



Report Date: December 2, 2024



### APTC-only Membership by Carrier

December 2024



## APTC-only Membership by Metallic Tier and Standardization December 2024





## **Unsubsidized**

# Unsubsidized Membership by Enrollment December 2024

60000 40000 20000 0 Jan -24 Feb Oct Dec-24 Mar May Jun Jul Aug Sep Nov Apr

Member Count As of Initial

### Unsubsidized Membership Monthly Additions and Terminations

■ Member Count As of Report Date



Report Date: December 2, 2024



### Unsubsidized Membership by Carrier

December 2024



## Unsubsidized Membership by Metallic Tier and Standardization

December 2024





## **Non-Group Dental**

# Non-Group Dental Membership by Enrollment December 2024



## Non-Group Dental Membership Monthly Additions and Terminations December 2024





### Non-Group Dental Membership by Benefits December 2024



## Non-Group Membership by Healt