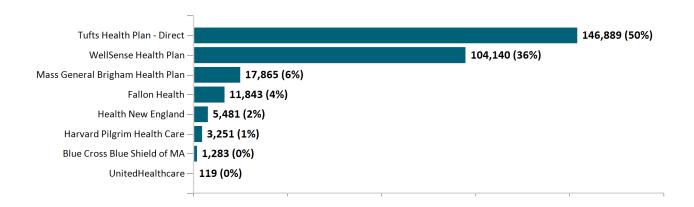

re                          | 212,240 | 230,345 | 242,569 | 250,887 | 256,666 | 260,383 | 263,193 | 267,363 | 274,838 | 280,295 | 285,315 | 290,870 |

Note: Enrollment / initial report date shows a month's total enrollment as of that month. Columns reflect subsequent retroactive changes, often termination for non-payment of premiums.



### ConnectorCare

### ConnectorCare Membership by Enrollment

December 2024 280,000 -240,000 200,000 -160,000 120,000 80,000 40,000 0 -Jan -24 May Jul Nov Dec-24 Total Member Count As of Total Intial Reported Member Report Date Count

## ConnectorCare Membership Monthly Additions and Terminations December 2024



Report Date: December 2, 2024



## ConnectorCare Membership by Plan Type December 2024



## ConnectorCare Membership by Carrier December 2024





## **APTC-only**

## APTC-only Membership by Enrollment

December 2024



# APTC-only Membership Monthly Additions and Terminations December 2024



Report Date: December 2, 2024



### APTC-only Membership by Carrier

December 2024



## APTC-only Membership by Metallic Tier and Standardization December 2024





## **Unsubsidized**

# Unsubsidized Membership by Enrollment December 2024

60000 40000 20000 0 Jan -24 Feb Oct Dec-24 Mar May Jun Jul Aug Sep Nov Apr

Member Count As of Initial

### Unsubsidized Membership Monthly Additions and Terminations

■ Member Count As of Report Date



Report Date: December 2, 2024



### Unsubsidized Membership by Carrier

December 2024



## Unsubsidized Membership by Metallic Tier and Standardization

December 2024





## **Non-Group Dental**

#