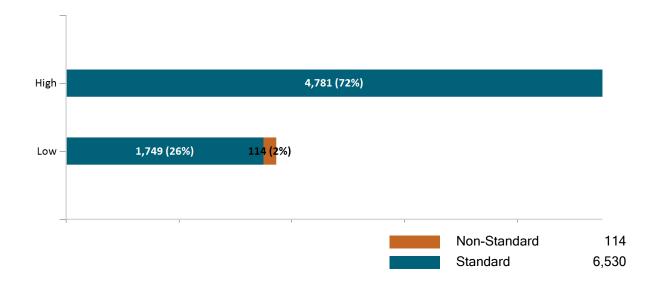

r Business**

#### Health Connector for Business Health Enrollment



Health Connector for Business Health Membership Monthly Additions and Terminations



Report Date: December 2, 2024



## Health Connector for Business Health Membership by Carrier December 2024



## Health Connector for Business Health Membership by Choice Model December 2024





Health Connector for Business Health Membership by Metallic Tier and Standardization December 2024





### **Health Connector for Business**

### Health Connector for Business Group Dental Enrollment



### Health Connector for Business Dental Group Monthly Additions and Terminations





### Health Connector for Business Dental Membership by Carrier

December 2024



## Health Connector for Business Dental Membership by Tier December 2024