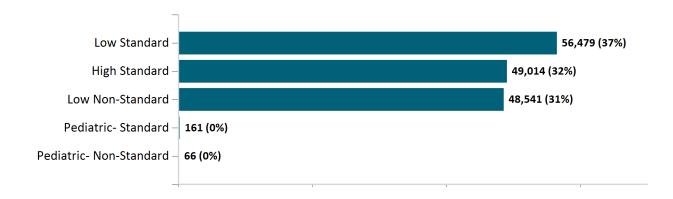

ership by Carrier

December 2024



## APTC-only Membership by Metallic Tier and Standardization December 2024





## **Unsubsidized**

# Unsubsidized Membership by Enrollment December 2024

60000 40000 20000 0 Jan -24 Feb Oct Dec-24 Mar May Jun Jul Aug Sep Nov Apr

Member Count As of Initial

### Unsubsidized Membership Monthly Additions and Terminations

■ Member Count As of Report Date



Report Date: December 2, 2024



### Unsubsidized Membership by Carrier

December 2024



## Unsubsidized Membership by Metallic Tier and Standardization

December 2024





## **Non-Group Dental**

# Non-Group Dental Membership by Enrollment December 2024



## Non-Group Dental Membership Monthly Additions and Terminations December 2024





### Non-Group Dental Membership by Benefits December 2024



## Non-Group Membership by Health and Dental Enrollment December 2024





## **Health Connector for Business**

#### Health Connector for Business Health Enrollment



Health Connector for Business Health Membership Monthly Additions and Terminations



Report Date: December 2, 2024



## Health Connector for Business Health Membership by Carrier December 2024



## Health Connector for Business Health Membership by Choice Model December 2024





Health Connector for Business Health Membership by Metallic Tier and Standardization December 2024





### **Health Connector for Business**

### Health Connector for Business Group Dental Enrollment



### Health Connector for Business Dental Group Monthly Additions and Terminations





### Health Connector for Business Dental Membership by