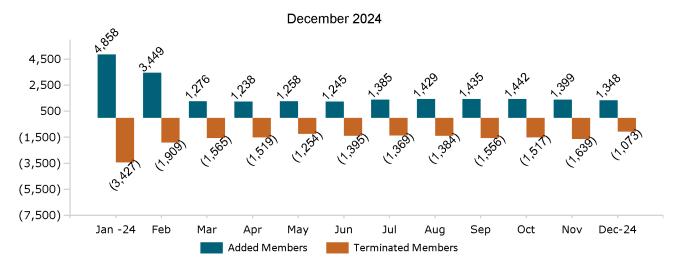

## ConnectorCare Membership Monthly Additions and Terminations December 2024

Report Date: December 2, 2024