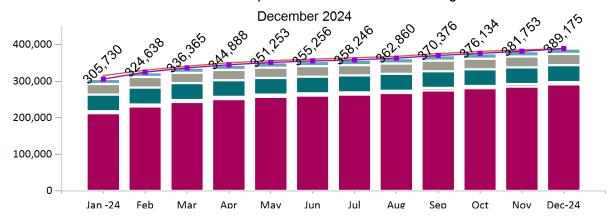

#### Historical Membership in All Health Connector Programs

| Legend                                 | Jan-24  | Feb-24  | Mar-24  | Apr-24  | May-24  | Jun-24  | Jul-24  | Aug-24  | Sep-24  | Oct-24  | Nov-24  | Dec-24  |
|----------------------------------------|---------|---------|---------|---------|---------|---------|---------|---------|---------|---------|---------|---------|
| Enrollment /<br>Current Report<br>Date | 305,730 | 324,638 | 336,365 | 344,888 | 351,253 | 355,256 | 358,246 | 362,860 | 370,376 | 376,134 | 381,753 | 389,175 |
| Enrollment/<br>Initial Report<br>Date  | 315,400 | 330,033 | 340,994 | 350,352 | 355,984 | 360,309 | 363,987 | 367,870 | 375,440 | 381,451 | 385,545 | 389,175 |
| Small Group                            | 13,667  | 13,684  | 13,810  | 14,064  | 14,188  | 14,369  | 14,400  | 14,487  | 14,536  | 14,620  | 14,579  | 14,673  |
| Stand Alone<br>Dental                  | 28,667  | 28,382  | 28,131  | 28,280  | 28,425  | 28,549  | 28,557  | 28,760  | 28,825  | 29,079  | 29,780  | 30,670  |
| Unsubsidized                           | 45,507  | 46,350  | 45,876  | 45,580  | 45,776  | 45,673  | 45,723  | 45,844  | 45,744  | 45,694  | 45,538  | 46,232  |
| Advance<br>Premium Tax<br>Credit Only  | 5,649   | 5,877   | 5,979   | 6,077   | 6,198   | 6,282   | 6,373   | 6,406   | 6,433   | 6,446   | 6,541   | 6,730   |
| ConnectorCare                          | 212,240 | 230,345 | 242,569 | 250,887 | 256,666 | 260,383 | 263,193 | 267,363 | 274,838 | 280,295 | 285,315 | 290,870 |

Note: Enrollment / initial report date shows a month's total enrollment as of that month. Columns reflect subsequent retroactive changes, often termination for non-payment of premiums.

### ConnectorCare Membership by Enrollment

December 2024 280,000 -240,000 200,000 -160,000 120,000 80,000 40,000 0 -Jan -24 May Jul Nov Dec-24 Total Member Count As of Total Intial Reported Member Report Date Count