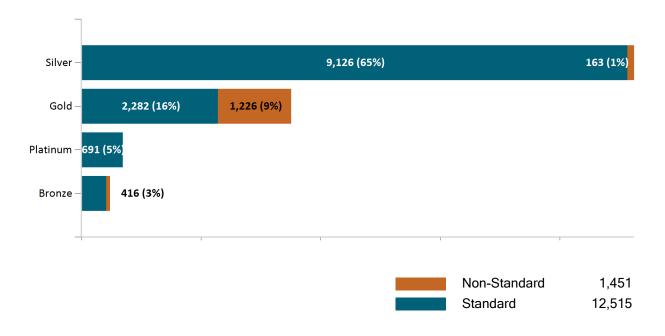

mber 2024





## **Non-Group Dental**

# Non-Group Dental Membership by Enrollment December 2024



## Non-Group Dental Membership Monthly Additions and Terminations December 2024





### Non-Group Dental Membership by Benefits December 2024



## Non-Group Membership by Health and Dental Enrollment December 2024





## **Health Connector for Business**

#### Health Connector for Business Health Enrollment



Health Connector for Business Health Membership Monthly Additions and Terminations



Report Date: December 2, 2024



## Health Connector for Business Health Membership by Carrier December 2024



## Health Connector for Business Health Membership by Choice Model December 2024





Health Connector for Business Health Membership by Metallic Tier and Standardization December 2024





### **Health Connector for Business**

### Health Connector for Business Group Dental Enrollment



### Health Connector for Business Dental Group Monthly Additions and Terminations





### Health Connector for Business Dental Membership by Carrier

December 2024



## Health Connector for Business Dental Membership by Tier December 2024