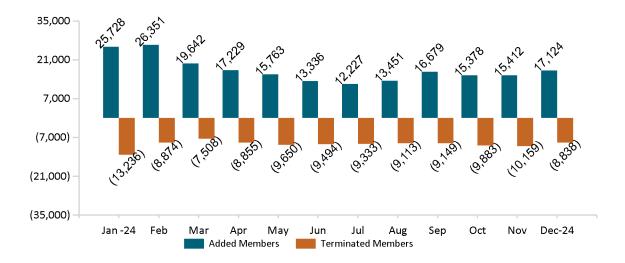

## ConnectorCare Membership Monthly Additions and Terminations December 2024

Report Date: December 2, 2024