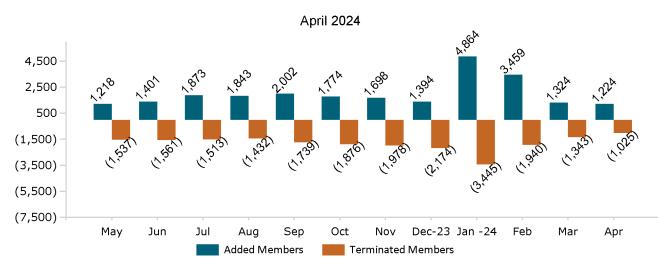

f 04/02/24, there are **112,848** members with both health and dental coverage. They are not included with the stand alone dental enrollees above to avoid double-counting. Out of **14,021** small group members, **666** are dental only members.



Historical Membership in All Health Connector Programs

Note: Enrollment / initial report date shows a month's total enrollment as of that month. Columns reflect subsequent retroactive changes, often termination for non-payment of premiums.











## ConnectorCare Membership by Carrier

#### April 2024





# APTC-only



APTC-only Membership Monthly Additions and Terminations







## APTC-only Membership by Metallic Tier and Standardization April 2024





# **Unsubsidized**



## Unsubsidized Membership Monthly Additions and Terminations





#### Unsubsidized Membership by Carrier





#### Unsubsidized Membership by Metallic Tier and Standardization

April 2024





# Non-Group Dental







Non-Group Membership by Health and Dental Enrollment







# Health Connector for Business



## Health Connector for Business Health Membership Monthly Additions and Terminations April 2024



## Health Connector Board Report Metrics Report Date : April 2, 2024









Health Connector for Business Health Membership by Metallic Tier and Standardization







# Health Connector for Business



## Health Connector for Business Dental Group Monthly Additions and Terminations





# Health Connector for Business Dental Membership by Carrier April 2024 Delta Dental 5,496 (90%) Altus Dental 606 (10%)

## Health Connector for Business De