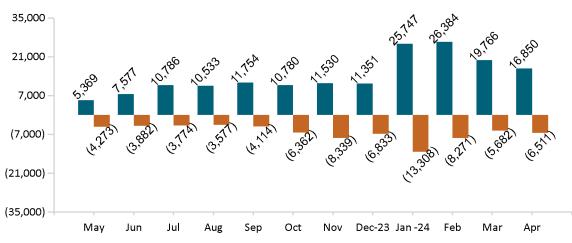

#### Total Membership in All Health Connector Programs

April 2024





As of 04/02/24, there are **112,848** members with both health and dental coverage. They are not included with the stand alone dental enrollees above to avoid double-counting. Out of **14,021** small group members, **666** are dental only members.



Historical Membership in All Health Connector Programs

Note: Enrollment / initial report date shows a month's total enrollment as of that month. Columns reflect subsequent retroactive changes, often termination for non-payment of premiums.











## ConnectorCare Membership by Carrier

#### April 2024





# APTC-only



APTC-only Membership Monthly Additions and Terminations







## APTC-only Membership by Metallic Tier and Standardization April 2024





# **Unsubsidized**



## Unsubsidized Membership Monthly Additions and Terminations





#### Unsubsidized Membership by Carrier





#### Unsubsidized Membership by Metallic Tier and Standardization

April 2024





# Non-Group Dental







Non-Group Membership by Health and Dental Enrollment







# Health Connector for Business



## Health Connector for Business Health Membership Monthly Additions and Terminations April 2024



## Health Connector Board Report Metrics Report Date : April 2, 2024









Health Connector for Business Health Membership by Metallic Ti