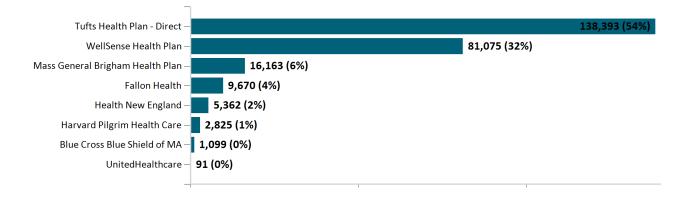

#### Total Membership in All Health Connector Programs

April 2024





As of 04/02/24, there are **112,848** members with both health and dental coverage. They are not included with the stand alone dental enrollees above to avoid double-counting. Out of **14,021** small group members, **666** are dental only members.



Historical Membership in All Health Connector Programs

Note: Enrollment / initial report date shows a month's total enrollment as of that month. Columns reflect subsequent retroactive changes, often termination for non-payment of premiums.











## ConnectorCare Membership by Carrier

#### April 2024





# APTC-only



APTC-only Membership Monthly Additions and Terminations







## APTC-only Membership by Metallic Tier and Standardization April 2024





# **Unsubsidized**



## Unsubsidized Membership Monthly Additions and Terminations





#### Unsubsidized Membership by Carrier





#### Unsubsidized Membership by Metallic Tier and Standardization

April 2024





# Non-Group Dental







Non-Group Membership by Health and Dental Enrollment







# Health Connector for Business



## Health Connector for Business Health Membership Monthly Additions and Terminations April 2024



## Health Connector Board Report Metrics Report Date : April 2, 2024









Health Connector for Business Health Membership by Metallic Tier and Standardization







# Health Connector for Business