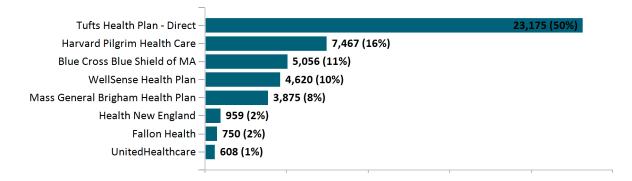

both health and dental coverage. They are not included with the stand alone dental enrollees above to avoid double-counting. Out of **14,021** small group members, **666** are dental only members.



Historical Membership in All Health Connector Programs

Note: Enrollment / initial report date shows a month's total enrollment as of that month. Columns reflect subsequent retroactive changes, often termination for non-payment of premiums.











## ConnectorCare Membership by Carrier

#### April 2024





# APTC-only



APTC-only Membership Monthly Additions and Terminations







## APTC-only Membership by Metallic Tier and Standardization April 2024





# **Unsubsidized**



## Unsubsidized Membership Monthly Additions and Terminations





#### Unsubsidized Membership by Carrier





#### Unsubsidized Membership by Metallic Tier and Standardization

April 2024





# Non-Group Dental







Non-Group Membership by Health and Dental Enrollment







# Health Connector for Business



## Health Connector for Business Health Membership Monthly Additions and Terminations April 2024



## Health Connector Board Report Metrics Report Date : April 2, 2024









Health Connector for Business Health Membership by Metallic Tier and Standardization







# Health Connector for Business



## Health Connector for Business Dental Group Monthly Additions and Terminations





# Health Connector for Business Dental Membership by Carrier April 2024 Delta Dental 5,496 (90%) Altus Dental 606 (10%)

## Health Connector for Business Dental Membership by Tier

#### April 2024