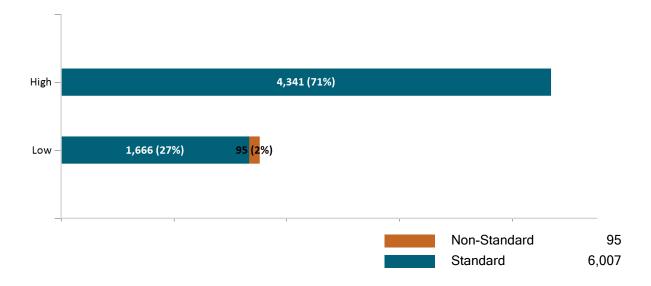

r





#### Unsubsidized Membership by Metallic Tier and Standardization

April 2024





# Non-Group Dental







Non-Group Membership by Health and Dental Enrollment







# Health Connector for Business



## Health Connector for Business Health Membership Monthly Additions and Terminations April 2024



## Health Connector Board Report Metrics Report Date : April 2, 2024









Health Connector for Business Health Membership by Metallic Tier and Standardization







# Health Connector for Business



## Health Connector for Business Dental Group Monthly Additions and Terminations





# Health Connector for Business Dental Membership by Carrier April 2024 Delta Dental 5,496 (90%) Altus Dental 606 (10%)

## Health Connector for Business Dental Membership by Tier

#### April 2024