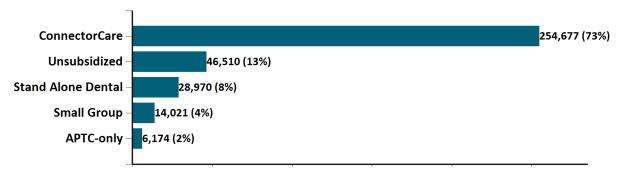

#### Total Membership in All Health Connector Programs

April 2024

As of 04/02/24, there are **112,848** members with both health and dental coverage. They are not included with the stand alone dental enrollees above to avoid double-counting. Out of **14,021** small group members, **666** are dental only members.