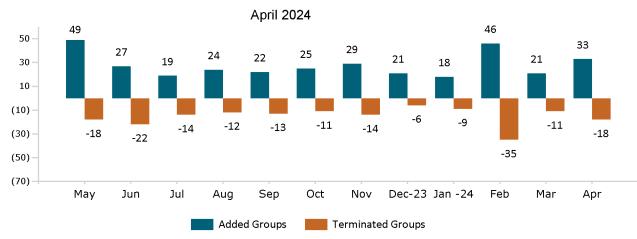

## Health Connector for Business Health Membership Monthly Additions and Terminations April 2024