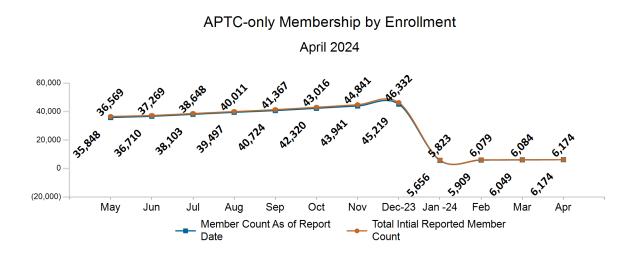

#### Total Membership in All Health Connector Programs

April 2024





As of 04/02/24, there are **112,848** members with both health and dental coverage. They are not included with the stand alone dental enrollees above to avoid double-counting. Out of **14,021** small group members, **666** are dental only members.



Historical Membership in All Health Connector Programs

Note: Enrollment / initial report date shows a month's total enrollment as of that month. Columns reflect subsequent retroactive changes, often termination for non-payment of premiums.











## ConnectorCare Membership by Carrier

#### April 2024





# APTC-only



APTC-only Membership Monthly Additions and Terminations







## APTC-only Membership by Metallic Tier and Standardization April 2024





# **Unsubsidized**



## Unsubsidized Membership Monthly Additions and Terminations





#### Unsubsidized Membership by Carrier





#### Unsubsidized Membership by Metallic Tier and Standardization

April 2024





# Non-Group Dental







Non-Group Membership by Health and Dental Enrollment







# Health Connector for Business



## Health Connector for Business Health Membership Monthly Additions and Terminations April 2024



## Health Connector Board Report Metrics Report Date : April 2, 2024









Health Connector for Business Health Membership by Metallic Tier and Standardization







# Health Connector for Business



## Health Conne