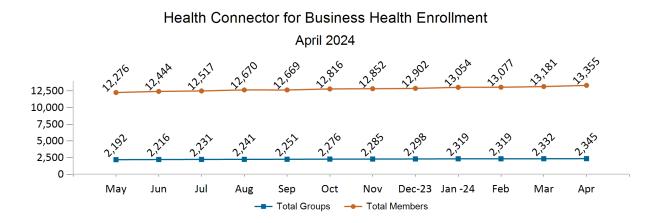

orical Membership in All Health Connector Programs

Note: Enrollment / initial report date shows a month's total enrollment as of that month. Columns reflect subsequent retroactive changes, often termination for non-payment of premiums.











## ConnectorCare Membership by Carrier

#### April 2024





# APTC-only



APTC-only Membership Monthly Additions and Terminations







## APTC-only Membership by Metallic Tier and Standardization April 2024





# **Unsubsidized**



## Unsubsidized Membership Monthly Additions and Terminations





#### Unsubsidized Membership by Carrier





#### Unsubsidized Membership by Metallic Tier and Standardization

April 2024





# Non-Group Dental







Non-Group Membership by Health and Dental Enrollment







# Health Connector for Business



## Health Connector for Business Health Membership Monthly Additions and Terminations April 2024



## Health Connector Board Report Metrics Report Date : April 2, 2024









Health Connector for Business Health Membership by Metallic Tier and Standardization







# Health Connector for Business



## Health Connector for Business Dental Group Monthly Additions and Terminations





# Health Connector for Business Dental Membership by Carrier April 2024 Delta Dental 5,496 (90%) Altus Dental 606 (10%)

## Health Connector for Business Dental Membership by Tier

#### April 2024