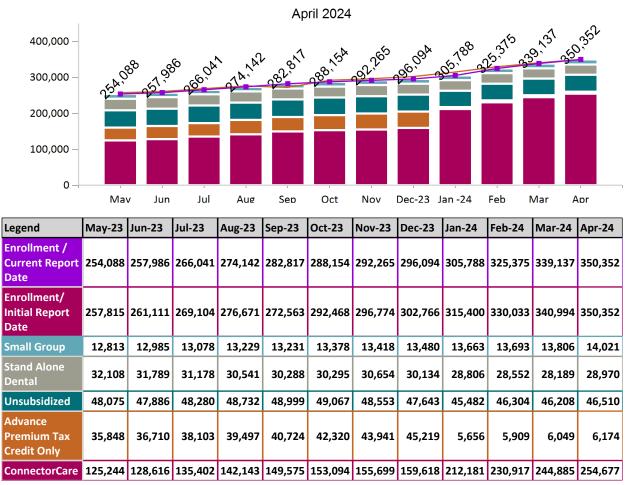

Historical Membership in All Health Connector Programs

Note: Enrollment / initial report date shows a month's total enrollment as of that month. Columns reflect subsequent retroactive changes, often termination for non-payment of premiums.