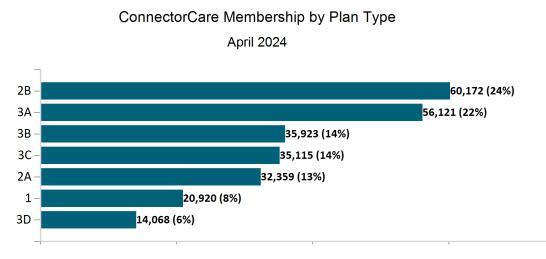

#### Total Membership in All Health Connector Programs

April 2024





As of 04/02/24, there are **112,848** members with both health and dental coverage. They are not included with the stand alone dental enrollees above to avoid double-counting. Out of **14,021** small group members, **666** are dental only members.



Historical Membership in All Health Connector Programs

Note: Enrollment / initial report date shows a month's total enrollment as of that month. Columns reflect subsequent retroactive changes, often termination for non-payment of premiums.











## ConnectorCare Membership by Carrier

#### April 2024





# APTC-only



APTC-only Membership Monthly Additions and Terminations







## APTC-only Membership by Metallic Tier and Standardization April 2024





# **Unsubsidized**



## Unsubsidized Membership Monthly Additions and Terminations





#### Unsubsidized Membership by Carrier





#### Unsubsidized Membership by Metallic Tier and Standardization

April 2024





# Non-Group Dental







Non-Group Membership by Health and Dental Enrollment







# Health Connector for Business



## Health Connector for Business Health Membership Monthly Additions and Terminations April 2024



## Health Connector Board Report Metrics Report Date : April 2, 2024









Health Connector for Business Health Membership by Metallic Tier a