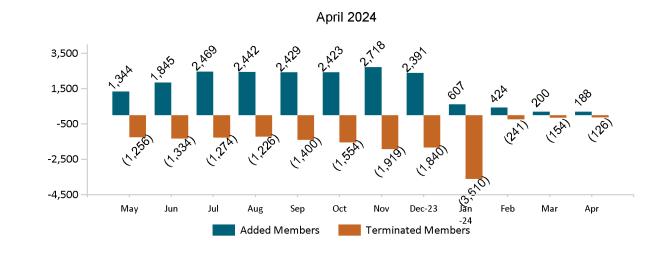

#### Total Membership in All Health Connector Programs

April 2024





As of 04/02/24, there are **112,848** members with both health and dental coverage. They are not included with the stand alone dental enrollees above to avoid double-counting. Out of **14,021** small group members, **666** are dental only members.



Historical Membership in All Health Connector Programs

Note: Enrollment / initial report date shows a month's total enrollment as of that month. Columns reflect subsequent retroactive changes, often termination for non-payment of premiums.











## ConnectorCare Membership by Carrier

#### April 2024





# APTC-only



APTC-only Membership Monthly Additions and Terminations







## APTC-only Membership by Metallic Tier and Standardization April 2024





# **Unsubsidized**



## Unsubsidized Membership Monthly Additions and Terminations





#### Unsubsidized Membership by Carrier





#### Unsubsidized Membership by Metallic Tier and Standardization

April 2024





# Non-Group Dental







Non-Group Membership by Health and Dental Enrollment







# Health Connector for Business



## Health Connector for Business Health Membership Monthly Additions and Terminations April 2024



## Health Connector Board Report Metrics Report Date : April 2, 2024









Health Connector for Business Health Membership by Metallic Tier and Standardization







# Health Connector for Business



## Health Connector for Business Dental Group Monthly Additions and Termin