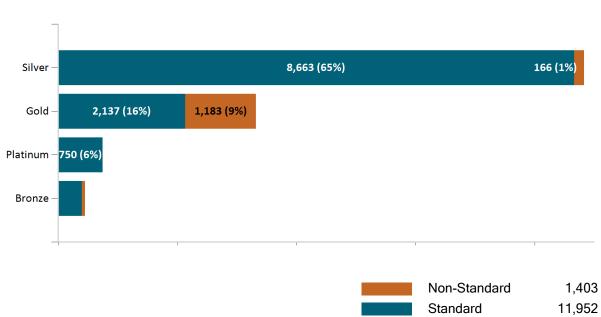

## Health Connector Board Report Metrics Report Date : April 2, 2024

Health Connector for Business Health Membership by Metallic Tier and Standardization