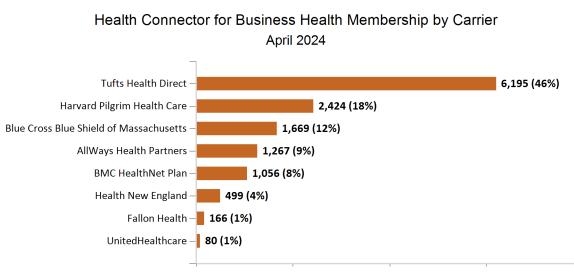

active changes, often termination for non-payment of premiums.











## ConnectorCare Membership by Carrier

#### April 2024





# APTC-only



APTC-only Membership Monthly Additions and Terminations







## APTC-only Membership by Metallic Tier and Standardization April 2024





# **Unsubsidized**



## Unsubsidized Membership Monthly Additions and Terminations





#### Unsubsidized Membership by Carrier





#### Unsubsidized Membership by Metallic Tier and Standardization

April 2024





# Non-Group Dental







Non-Group Membership by Health and Dental Enrollment







# Health Connector for Business



## Health Connector for Business Health Membership Monthly Additions and Terminations April 2024



## Health Connector Board Report Metrics Report Date : April 2, 2024









Health Connector for Business Health Membership by Metallic Tier and Standardization







# Health Connector for Business



## Health Connector for Business Dental Group Monthly Additions and Terminations





# Health Connector for Business Dental Membership by Carrier April 2024 Delta Dental 5,496 (90%) Altus Dental 606 (10%)

## Health Connector for Business Dental Membership by Tier

#### April 2024