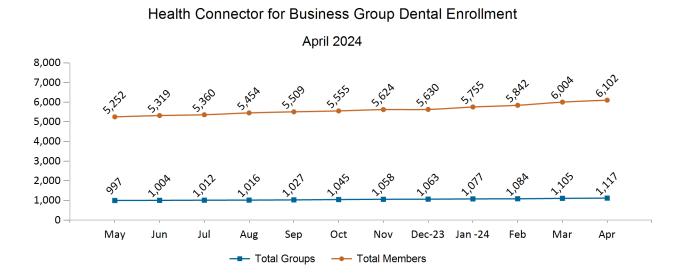

# APTC-only



APTC-only Membership Monthly Additions and Terminations







## APTC-only Membership by Metallic Tier and Standardization April 2024





# **Unsubsidized**



## Unsubsidized Membership Monthly Additions and Terminations





#### Unsubsidized Membership by Carrier





#### Unsubsidized Membership by Metallic Tier and Standardization

April 2024





# Non-Group Dental







Non-Group Membership by Health and Dental Enrollment







# Health Connector for Business



## Health Connector for Business Health Membership Monthly Additions and Terminations April 2024



## Health Connector Board Report Metrics Report Date : April 2, 2024









Health Connector for Business Health Membership by Metallic Tier and Standardization







# Health Connector for Business



## Health Connector for Business Dental Group Monthly Additions and Terminations





# Health Connector for Business Dental Membership by Carrier April 2024 Delta Dental 5,496 (90%) Altus Dental 606 (10%)

## Health Connector for Business Dental Membership by Tier

#### April 2024