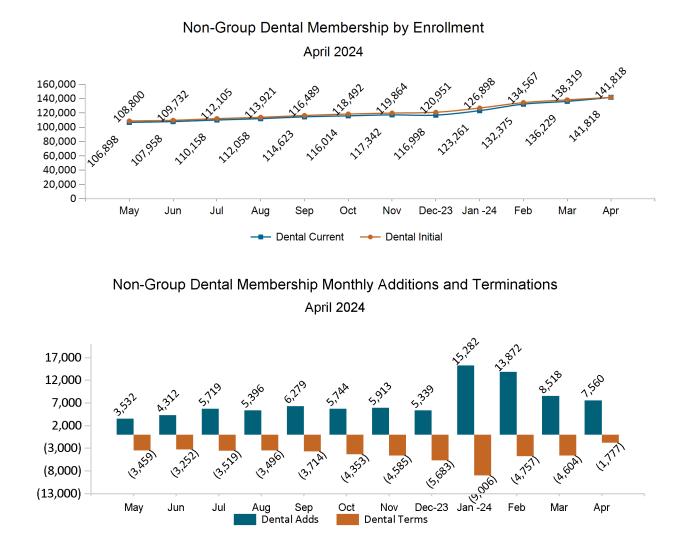

id double-counting. Out of **14,021** small group members, **666** are dental only members.



Historical Membership in All Health Connector Programs

Note: Enrollment / initial report date shows a month's total enrollment as of that month. Columns reflect subsequent retroactive changes, often termination for non-payment of premiums.











## ConnectorCare Membership by Carrier

#### April 2024





# APTC-only



APTC-only Membership Monthly Additions and Terminations







## APTC-only Membership by Metallic Tier and Standardization April 2024





# **Unsubsidized**



## Unsubsidized Membership Monthly Additions and Terminations





#### Unsubsidized Membership by Carrier





#### Unsubsidized Membership by Metallic Tier and Standardization

April 2024





# Non-Group Dental







Non-Group Membership by Health and Dental Enrollment







# Health Connector for Business



## Health Connector for Business Health Membership Monthly Additions and Terminations April 2024



## Health Connector Board Report Metrics Report Date : April 2, 2024









Health Connector for Business Health Membership by Metallic Tier and Standardization







# Health Connector for Business



## Health Connector for Business Dental Group Monthly Additions and Terminations





# Health Connector for Business Dental Membership by Carrier April 2024 Delta Dental 5,496 (90%) Altus Dental 606 (10%)

## Health Connector for Business Dental Membership by Tier

#### April 2024