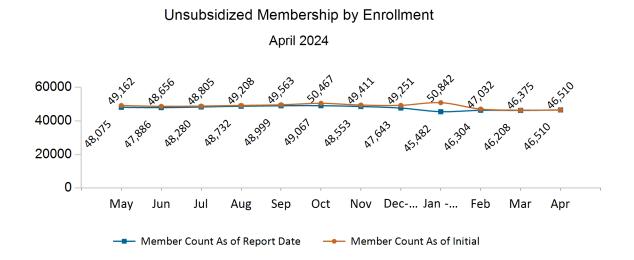

Membership in All Health Connector Programs

April 2024





As of 04/02/24, there are **112,848** members with both health and dental coverage. They are not included with the stand alone dental enrollees above to avoid double-counting. Out of **14,021** small group members, **666** are dental only members.



Historical Membership in All Health Connector Programs

Note: Enrollment / initial report date shows a month's total enrollment as of that month. Columns reflect subsequent retroactive changes, often termination for non-payment of premiums.











## ConnectorCare Membership by Carrier

#### April 2024





# APTC-only



APTC-only Membership Monthly Additions and Terminations







## APTC-only Membership by Metallic Tier and Standardization April 2024





# **Unsubsidized**



## Unsubsidized Membership Monthly Additions and Terminations





#### Unsubsidized Membership by Carrier





#### Unsubsidized Membership by Metallic Tier and Standardization

April 2024





# Non-Group Dental







Non-Group Membership by Health and Dental Enrollment







# Health Connector for Business



## Health Connector for Business Health Membership Monthly Additions and Terminations April 2024



## Health Connector Board Report Metrics Report Date : April 2, 2024









Health Connector for Business Health Membership by Metallic Tier and Standardization







# Health Connector for Business



## Health Connector for Business Dental Group Monthly Additions and Terminations





# Health Connector for Business Dental Membership by Carrier April 2024 Delta Dental 5,496