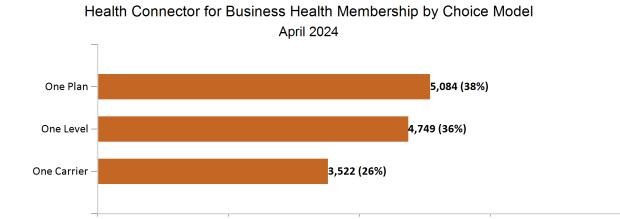

tive changes, often termination for non-payment of premiums.











## ConnectorCare Membership by Carrier

#### April 2024





# APTC-only



APTC-only Membership Monthly Additions and Terminations







## APTC-only Membership by Metallic Tier and Standardization April 2024





# **Unsubsidized**



## Unsubsidized Membership Monthly Additions and Terminations





#### Unsubsidized Membership by Carrier





#### Unsubsidized Membership by Metallic Tier and Standardization

April 2024





# Non-Group Dental







Non-Group Membership by Health and Dental Enrollment







# Health Connector for Business



## Health Connector for Business Health Membership Monthly Additions and Terminations April 2024



## Health Connector Board Report Metrics Report Date : April 2, 2024









Health Connector for Business Health Membership by Metallic Tier and Standardization







# Health Connector for Business



## Health Connector for Business Dental Group Monthly Additions and Terminations





# Health Connector for Business Dental Membership by Carrier April 2024 Delta Dental 5,496 (90%) Altus Dental 606 (10%)

## Health Connector for Business Dental Membership by Tier

#### April 2024