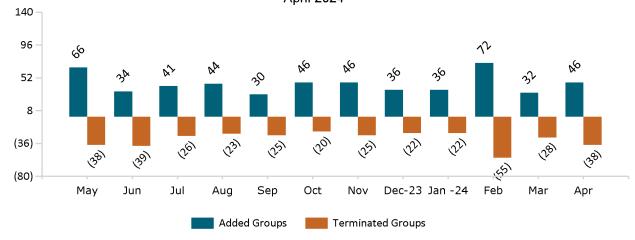

## Health Connector for Business Health Membership Monthly Additions and Terminations April 2024