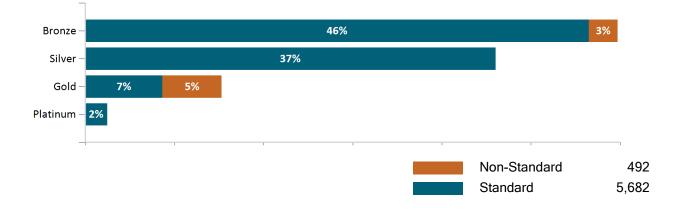

#### Total Membership in All Health Connector Programs

April 2024





As of 04/02/24, there are **112,848** members with both health and dental coverage. They are not included with the stand alone dental enrollees above to avoid double-counting. Out of **14,021** small group members, **666** are dental only members.



Historical Membership in All Health Connector Programs

Note: Enrollment / initial report date shows a month's total enrollment as of that month. Columns reflect subsequent retroactive changes, often termination for non-payment of premiums.











## ConnectorCare Membership by Carrier

#### April 2024





# APTC-only



APTC-only Membership Monthly Additions and Terminations







## APTC-only Membership by Metallic Tier and Standardization April 2024





# **Unsubsidized**



## Unsubsidized Membership Monthly Additions and Terminations





#### Unsubsidized Membership by Carrier





#### Unsubsidized Membership by Metallic Tier and Standardization

April 2024





# Non-Group Dental







Non-Group Membership by Health and Dental Enrollment







# Health Connector for Business



## Health Connector for Business Health Membership Monthly Additions and Terminations April 2024



## Health Connector Board Report Metrics Report Date : April 2, 2024









Health Connector for Business Health Membership by Metallic Tier and Standardization







# Health Connector for Business



## Health Connector for Business Dental Group Monthly Additions and Terminations





# Health Connector for Business Dental Membership by Carrier April