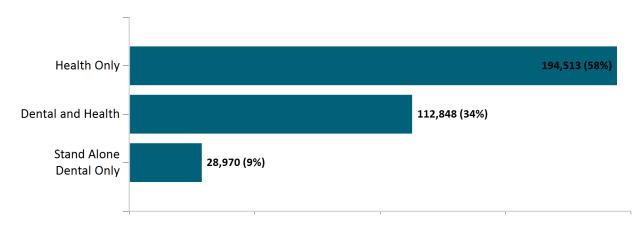

#### Total Membership in All Health Connector Programs

April 2024

As of 04/02/24, there are **112,848** members with both health and dental coverage. They are not included with the stand alone dental enrollees above to avoid double-counting. Out of **14,021** small group members, **666** are dental only members.