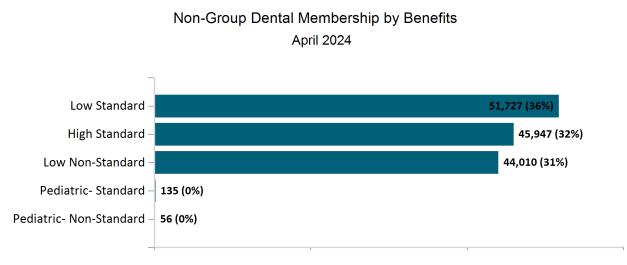

ouble-counting. Out of **14,021** small group members, **666** are dental only members.



Historical Membership in All Health Connector Programs

Note: Enrollment / initial report date shows a month's total enrollment as of that month. Columns reflect subsequent retroactive changes, often termination for non-payment of premiums.











## ConnectorCare Membership by Carrier

#### April 2024





# APTC-only



APTC-only Membership Monthly Additions and Terminations







## APTC-only Membership by Metallic Tier and Standardization April 2024





# **Unsubsidized**



## Unsubsidized Membership Monthly Additions and Terminations





#### Unsubsidized Membership by Carrier





#### Unsubsidized Membership by Metallic Tier and Standardization

April 2024





# Non-Group Dental







Non-Group Membership by Health and Dental Enrollment







# Health Connector for Business



## Health Connector for Business Health Membership Monthly Additions and Terminations April 2024



## Health Connector Board Report Metrics Report Date : April 2, 2024









Health Connector for Business Health Membership by Metallic Tier and Standardization







# Health Connector for Business



## Health Connector for Business Dental Group Monthly Additions and Terminations





# Health Connector for Business Dental Membership by Carrier April 2024 Delta Dental 5,496 (90%) Altus Dental 606 (10%)

## Health Connector for Business Dental Membership by Tier

#### April 2024