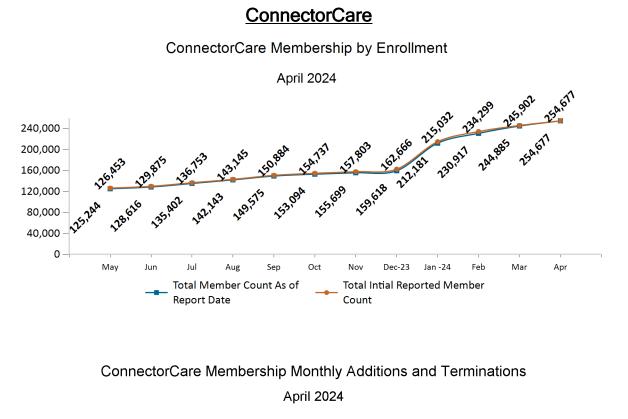

#### Total Membership in All Health Connector Programs

April 2024





As of 04/02/24, there are **112,848** members with both health and dental coverage. They are not included with the stand alone dental enrollees above to avoid double-counting. Out of **14,021** small group members, **666** are dental only members.



Historical Membership in All Health Connector Programs

Note: Enrollment / initial report date shows a month's total enrollment as of that month. Columns reflect subsequent retroactive changes, often termination for non-payment of premiums.











## ConnectorCare Membership by Carrier

#### April 2024





# APTC-only



APTC-only Membership Monthly Additions and Terminations







## APTC-only Membership by Metallic Tier and Standardization April 2024





# **Unsubsidized**



## Unsubsidized Membership Monthly Additions and Terminations





#### Unsubsidized Membership by Carrier





#### Unsubsidized Membership by Metallic Tier and Standardization

April 2024





# Non-Group Dental







Non-Group Membership by Health and Dental Enrollment







# Health Connector for Business



## Health Connector for Business Health Membership Monthly Additions and Terminations April 2024



## Health Connector Board Report Metrics Report Date : April 2, 2024









Health Connector for Business Health Membership by Metallic