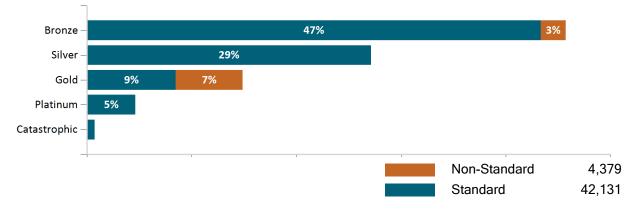

l enrollees above to avoid double-counting. Out of **14,021** small group members, **666** are dental only members.



Historical Membership in All Health Connector Programs

Note: Enrollment / initial report date shows a month's total enrollment as of that month. Columns reflect subsequent retroactive changes, often termination for non-payment of premiums.











## ConnectorCare Membership by Carrier

#### April 2024





# APTC-only



APTC-only Membership Monthly Additions and Terminations







## APTC-only Membership by Metallic Tier and Standardization April 2024





# **Unsubsidized**



## Unsubsidized Membership Monthly Additions and Terminations





#### Unsubsidized Membership by Carrier





#### Unsubsidized Membership by Metallic Tier and Standardization

April 2024





# Non-Group Dental







Non-Group Membership by Health and Dental Enrollment







# Health Connector for Business



## Health Connector for Business Health Membership Monthly Additions and Terminations April 2024



## Health Connector Board Report Metrics Report Date : April 2, 2024









Health Connector for Business Health Membership by Metallic Tier and Standardization







# Health Connector for Business



## Health Connector for Business Dental Group Monthly Additions and Terminations





# Health Connector for Business Dental Membership by Carrier April 2024 Delta Dental 5,496 (90%) Altus Dental 606 (10%)

## Health Connector for Business Dental Membership by Tier

#### April 2024