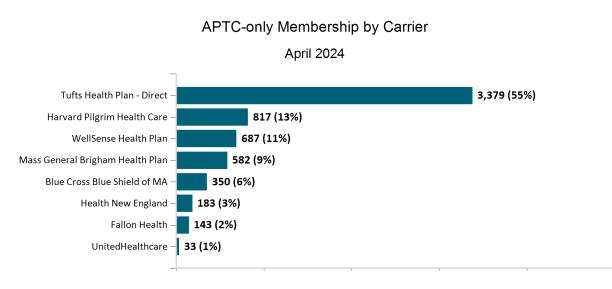

#### Total Membership in All Health Connector Programs

April 2024





As of 04/02/24, there are **112,848** members with both health and dental coverage. They are not included with the stand alone dental enrollees above to avoid double-counting. Out of **14,021** small group members, **666** are dental only members.



Historical Membership in All Health Connector Programs

Note: Enrollment / initial report date shows a month's total enrollment as of that month. Columns reflect subsequent retroactive changes, often termination for non-payment of premiums.











## ConnectorCare Membership by Carrier

#### April 2024





# APTC-only



APTC-only Membership Monthly Additions and Terminations







## APTC-only Membership by Metallic Tier and Standardization April 2024





# **Unsubsidized**



## Unsubsidized Membership Monthly Additions and Terminations





#### Unsubsidized Membership by Carrier





#### Unsubsidized Membership by Metallic Tier and Standardization

April 2024





# Non-Group Dental







Non-Group Membership by Health and Dental Enrollment







# Health Connector for Business



## Health Connector for Business Health Membership Monthly Additions and Terminations April 2024



## Health Connector Board Report Metrics Report Date : April 2, 2024









Health Connector for Business Health Membership by Metallic Tier and Standardization







# Health Connector for Business



## Health Connector for Business Dental Group Monthly Additions and Terminatio