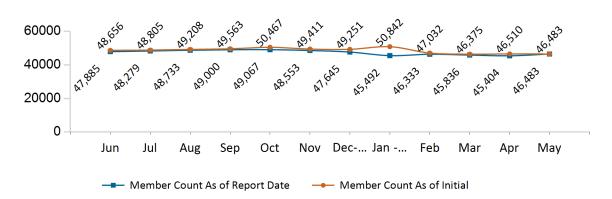

shows a month's total enrollment as of that month. Columns reflect subsequent retroactive changes, often termination for non-payment of premiums.



#### **ConnectorCare**

#### ConnectorCare Membership by Enrollment

May 2024



## ConnectorCare Membership Monthly Additions and Terminations May 2024



Report Date: May 2, 2024



## ConnectorCare Membership by Plan Type May 2024



## ConnectorCare Membership by Carrier May 2024





### **APTC-only**

### APTC-only Membership by Enrollment May 2024



#### APTC-only Membership Monthly Additions and Terminations



Report Date: May 2, 2024



#### APTC-only Membership by Carrier

May 2024



## APTC-only Membership by Metallic Tier and Standardization May 2024





#### **Unsubsidized**

## Unsubsidized Membership by Enrollment May 2024



#### Unsubsidized Membership Monthly Additions and Terminations



Report Date: May 2, 2024



### Unsubsidized Membership by Carrier

May 2024



## Unsubsidized Membership by Metallic Tier and Standardization May 2024





### **Non-Group Dental**

### Non-Group Dental Membership by Enrollment



## Non-Group Dental Membership Monthly Additions and Terminations May 2024



Report Date: May 2, 2024



## Non-Group Dental Membership by Benefits May 2024



# Non-Group Membership by Health and Dental Enrollment May 2024





#### **Health Connector for Business**

#### Health Connector for Business Health Enrollment



Health Connector for Business Health Membership Monthly Additions and Terminations



Report Date: May 2, 2024



## Health Connector for Business Health Membership by Carr