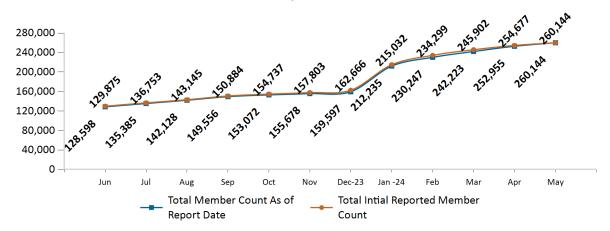

| 28,546  | 28,307  | 28,267  | 28,953  |
| Unsubsidized                           | 47,885  | 48,279  | 48,733  | 49,000  | 49,067  | 48,553  | 47,645  | 45,492  | 46,333  | 45,836  | 45,404  | 46,483  |
| Advance<br>Premium Tax<br>Credit Only  | 36,710  | 38,099  | 39,497  | 40,723  | 42,321  | 43,942  | 45,225  | 5,650   | 5,878   | 5,976   | 6,123   | 6,256   |
| ConnectorCare                          | 128,598 | 135,385 | 142,128 | 149,556 | 153,072 | 155,678 | 159,597 | 212,235 | 230,247 | 242,223 | 252,955 | 260,144 |

Note: Enrollment / initial report date shows a month's total enrollment as of that month. Columns reflect subsequent retroactive changes, often termination for non-payment of premiums.



#### **ConnectorCare**

#### ConnectorCare Membership by Enrollment

May 2024



## ConnectorCare Membership Monthly Additions and Terminations May 2024



Report Date: May 2, 2024



## ConnectorCare Membership by Plan Type May 2024



## ConnectorCare Membership by Carrier May 2024





### **APTC-only**

### APTC-only Membership by Enrollment May 2024



#### APTC-only Membership Monthly Additions and Terminations



Report Date: May 2, 2024



#### APTC-only Membership by Carrier

May 2024



## APTC-only Membership by Metallic Tier and Standardization May 2024





#### **Unsubsidized**

## Unsubsidized Membership by Enrollment May 2024



#### Unsubsidized Membership Monthly Additions and Terminations



Report Date: May 2, 2024



### Unsubsidized Membership by Carrier

May 2024



## Unsubsidized Membership by Metallic Tier and Standardization May 2024





#