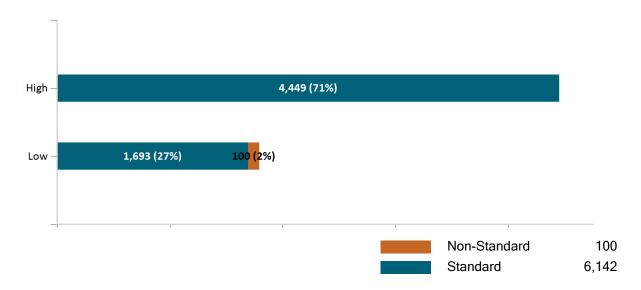

embership Monthly Additions and Terminations



Report Date: May 2, 2024



## Health Connector for Business Health Membership by Carrier May 2024



## Health Connector for Business Health Membership by Choice Model May 2024



## Health Connector Board Report Metrics Report Date: May 2, 2024



Health Connector for Business Health Membership by Metallic Tier and Standardization May 2024





#### **Health Connector for Business**

#### Health Connector for Business Group Dental Enrollment



#### Health Connector for Business Dental Group Monthly Additions and Terminations



## Health Connector Board Report Metrics Report Date: May 2, 2024



### Health Connector for Business Dental Membership by Carrier

May 2024



### Health Connector for Business Dental Membership by Tier May 2024



# Health Connector Board Report Metrics Report Date: May 2, 2024