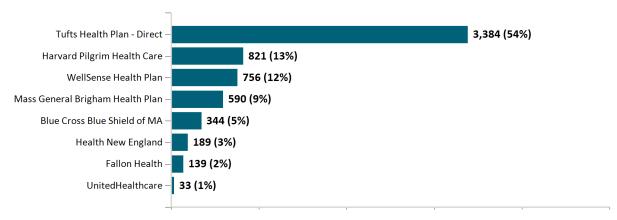

135,385 | 142,128 | 149,556 | 153,072 | 155,678 | 159,597 | 212,235 | 230,247 | 242,223 | 252,955 | 260,144 |

Note: Enrollment / initial report date shows a month's total enrollment as of that month. Columns reflect subsequent retroactive changes, often termination for non-payment of premiums.



#### **ConnectorCare**

#### ConnectorCare Membership by Enrollment

May 2024



## ConnectorCare Membership Monthly Additions and Terminations May 2024



Report Date: May 2, 2024



## ConnectorCare Membership by Plan Type May 2024



## ConnectorCare Membership by Carrier May 2024





### **APTC-only**

### APTC-only Membership by Enrollment May 2024



#### APTC-only Membership Monthly Additions and Terminations



Report Date: May 2, 2024



#### APTC-only Membership by Carrier

May 2024



## APTC-only Membership by Metallic Tier and Standardization May 2024





#### **Unsubsidized**

## Unsubsidized Membership by Enrollment May 2024



#### Unsubsidized Membership Monthly Additions and Terminations



Report Date: May 2, 2024



### Unsubsidized Membership by Carrier

May 2024



## Unsubsidized Membership by Metallic Tier and Standardization May 2024





### **Non-Group Dental**

### Non-Group Dental Membership by Enrollment



## Non-Group Dental Membership Monthly Additions and Terminations May 2024



Report Date: May 2, 2024



## Non-Group Dental Membership by Benefits May 2024



# Non-Group Membership by Health and Dental Enrollment May 2024





#### **Health Connector for Business**

#### Health Connector for Business Health Enrollment



Health Connector for