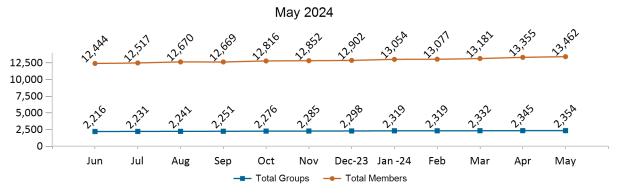

#### Health Connector for Business Health Enrollment

Health Connector for Business Health Membership Monthly Additions and Terminations

Report Date: May 2, 2024