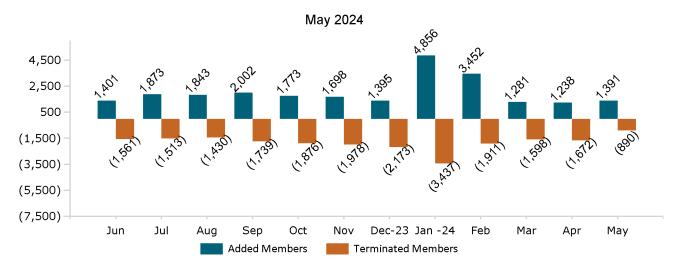

#### Unsubsidized Membership Monthly Additions and Terminations

Report Date: May 2, 2024