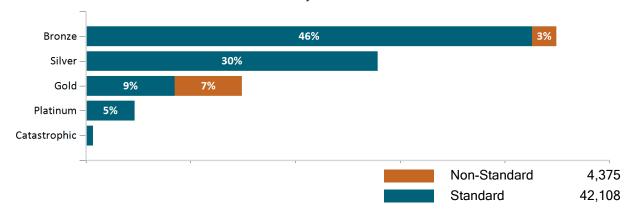

## Health Connector Board Report Metrics Report Date: May 2, 2024

Health Connector for Business Health Membership by Metallic Tier and Standardization May 2024