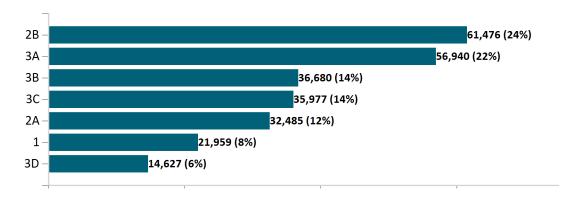

45,492  | 46,333  | 45,836  | 45,404  | 46,483  |
| Advance<br>Premium Tax<br>Credit Only  | 36,710  | 38,099  | 39,497  | 40,723  | 42,321  | 43,942  | 45,225  | 5,650   | 5,878   | 5,976   | 6,123   | 6,256   |
| ConnectorCare                          | 128,598 | 135,385 | 142,128 | 149,556 | 153,072 | 155,678 | 159,597 | 212,235 | 230,247 | 242,223 | 252,955 | 260,144 |

Note: Enrollment / initial report date shows a month's total enrollment as of that month. Columns reflect subsequent retroactive changes, often termination for non-payment of premiums.



#### **ConnectorCare**

#### ConnectorCare Membership by Enrollment

May 2024



## ConnectorCare Membership Monthly Additions and Terminations May 2024



Report Date: May 2, 2024



## ConnectorCare Membership by Plan Type May 2024



## ConnectorCare Membership by Carrier May 2024





### **APTC-only**

### APTC-only Membership by Enrollment May 2024



#### APTC-only Membership Monthly Additions and Terminations



Report Date: May 2, 2024



#### APTC-only Membership by Carrier

May 2024



## APTC-only Membership by Metallic Tier and Standardization May 2024





#### **Unsubsidized**

## Unsubsidized Membership by Enrollment May 2024



#### Unsubsidized Membership Monthly Additions and Terminations



Report Date: May 2, 2024



### Unsubsidized Membership by Carrier

May 2024



## Unsubsidized Membership by Metallic Tier and Standardization May 2024





### **Non-Group Dental**

### Non-Group Dental Membership by Enrollment



## Non-Group Dental Membership Monthly Additions and Terminations May 2024



Repo