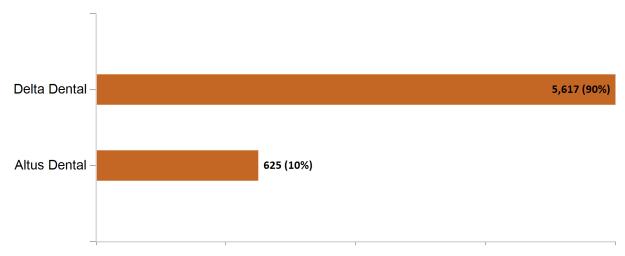

for Business Health Enrollment



Health Connector for Business Health Membership Monthly Additions and Terminations



Report Date: May 2, 2024



## Health Connector for Business Health Membership by Carrier May 2024



## Health Connector for Business Health Membership by Choice Model May 2024



## Health Connector Board Report Metrics Report Date: May 2, 2024



Health Connector for Business Health Membership by Metallic Tier and Standardization May 2024





#### **Health Connector for Business**

#### Health Connector for Business Group Dental Enrollment



#### Health Connector for Business Dental Group Monthly Additions and Terminations



## Health Connector Board Report Metrics Report Date: May 2, 2024



### Health Connector for Business Dental Membership by Carrier

May 2024



### Health Connector for Business Dental Membership by Tier May 2024



# Health Connector Board Report Metrics Report Date: May 2, 2024