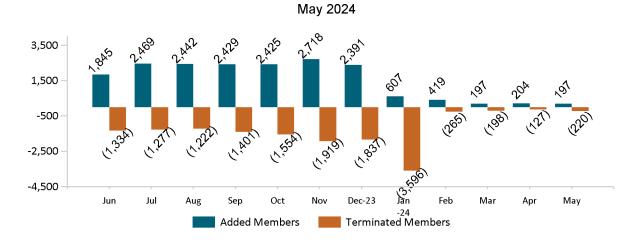

#### APTC-only Membership Monthly Additions and Terminations

Report Date: May 2, 2024