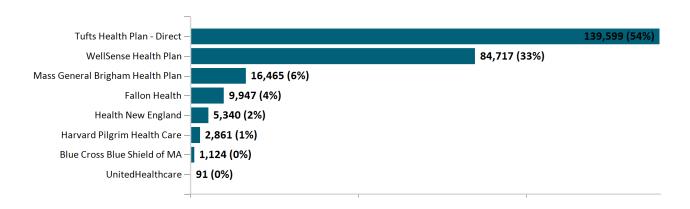

Advance<br>Premium Tax<br>Credit Only  | 36,710  | 38,099  | 39,497  | 40,723  | 42,321  | 43,942  | 45,225  | 5,650   | 5,878   | 5,976   | 6,123   | 6,256   |
| ConnectorCare                          | 128,598 | 135,385 | 142,128 | 149,556 | 153,072 | 155,678 | 159,597 | 212,235 | 230,247 | 242,223 | 252,955 | 260,144 |

Note: Enrollment / initial report date shows a month's total enrollment as of that month. Columns reflect subsequent retroactive changes, often termination for non-payment of premiums.



#### **ConnectorCare**

#### ConnectorCare Membership by Enrollment

May 2024



## ConnectorCare Membership Monthly Additions and Terminations May 2024



Report Date: May 2, 2024



## ConnectorCare Membership by Plan Type May 2024



## ConnectorCare Membership by Carrier May 2024





### **APTC-only**

### APTC-only Membership by Enrollment May 2024



#### APTC-only Membership Monthly Additions and Terminations



Report Date: May 2, 2024



#### APTC-only Membership by Carrier

May 2024



## APTC-only Membership by Metallic Tier and Standardization May 2024





#### **Unsubsidized**

## Unsubsidized Membership by Enrollment May 2024



#### Unsubsidized Membership Monthly Additions and Terminations



Report Date: May 2, 2024



### Unsubsidized Membership by Carrier

May 2024



## Unsubsidized Membership by Metallic Tier and Standardization May 2024





### **Non-Group Dental**

### Non-Group Dental Membership by Enrollment



## Non-Group Dental Membership Monthly Additions and Terminations May 2024



Report Date: May 2, 2024



## Non-Group Dental Members