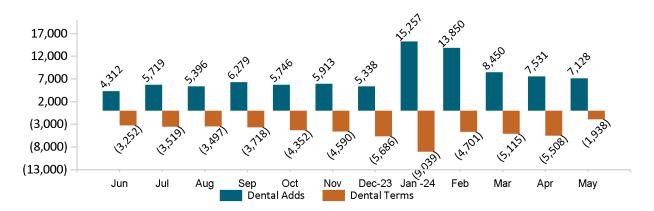

## Non-Group Dental Membership Monthly Additions and Terminations May 2024

Report Date: May 2, 2024