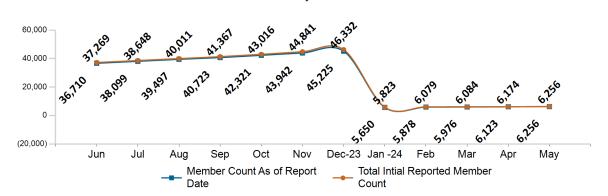

#### Historical Membership in All Health Connector Programs

| Legend                                 | Jun-23  | Jul-23  | Aug-23  | Sep-23  | Oct-23  | Nov-23  | Dec-23  | Jan-24  | Feb-24  | Mar-24  | Apr-24  | May-24  |
|----------------------------------------|---------|---------|---------|---------|---------|---------|---------|---------|---------|---------|---------|---------|
| Enrollment /<br>Current Report<br>Date | 257,964 | 266,017 | 274,123 | 282,791 | 288,126 | 292,231 | 296,122 | 305,828 | 324,702 | 336,159 | 346,841 | 355,984 |
| Enrollment/<br>Initial Report<br>Date  | 261,111 | 269,104 | 276,671 | 272,563 | 292,468 | 296,774 | 302,766 | 315,400 | 330,033 | 340,994 | 350,352 | 355,984 |
| Small Group                            | 12,985  | 13,079  | 13,228  | 13,229  | 13,376  | 13,416  | 13,535  | 13,667  | 13,698  | 13,817  | 14,092  | 14,148  |
| Stand Alone<br>Dental                  | 31,786  | 31,175  | 30,537  | 30,283  | 30,290  | 30,642  | 30,120  | 28,784  | 28,546  | 28,307  | 28,267  | 28,953  |
| Unsubsidized                           | 47,885  | 48,279  | 48,733  | 49,000  | 49,067  | 48,553  | 47,645  | 45,492  | 46,333  | 45,836  | 45,404  | 46,483  |
| Advance<br>Premium Tax<br>Credit Only  | 36,710  | 38,099  | 39,497  | 40,723  | 42,321  | 43,942  | 45,225  | 5,650   | 5,878   | 5,976   | 6,123   | 6,256   |
| ConnectorCare                          | 128,598 | 135,385 | 142,128 | 149,556 | 153,072 | 155,678 | 159,597 | 212,235 | 230,247 | 242,223 | 252,955 | 260,144 |

Note: Enrollment / initial report date shows a month's total enrollment as of that month. Columns reflect subsequent retroactive changes, often termination for non-payment of premiums.