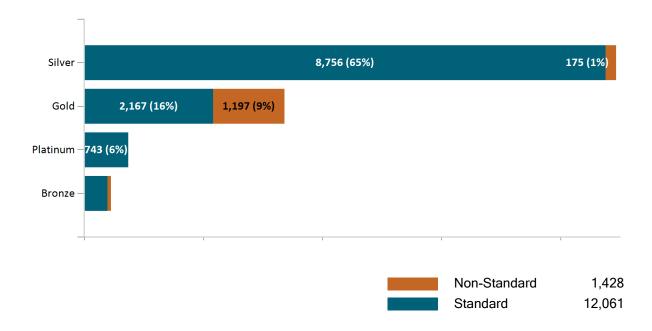

## Health Connector Board Report Metrics Report Date: May 2, 2024

Health Connector for Business Health Membership by Metallic Tier and Standardization May 2024