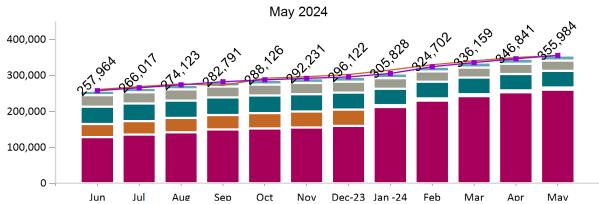

#### Total Membership in All Health Connector Programs

May 2024

As of 5/2/2024 there are 355,984 members enrolled in Health Connector programs, including 312,883 non-group health plan enrollees

As of 05/02/24, there are 113,617 members with both health and dental coverage. They are not included with the stand alone dental enrollees above to avoid double-counting. Out of 14,148 small group members, 659 are dental only members.

#### Historical Membership in All Health Connector Programs

| Legend                                 | Jun-23  | Jul-23  | Aug-23  | Sep-23  | Oct-23  | Nov-23  | Dec-23  | Jan-24  | Feb-24  | Mar-24  | Apr-24  | May-24  |
|----------------------------------------|---------|---------|---------|---------|---------|---------|---------|---------|---------|---------|---------|---------|
| Enrollment /<br>Current Report<br>Date | 257,964 | 266,017 | 274,123 | 282,791 | 288,126 | 292,231 | 296,122 | 305,828 | 324,702 | 336,159 | 346,841 | 355,984 |
| Enrollment/<br>Initial Report<br>Date  | 261,111 | 269,104 | 276,671 | 272,563 | 292,468 | 296,774 | 302,766 | 315,400 | 330,033 | 340,994 | 350,352 | 355,984 |
| Small Group                            | 12,985  | 13,079  | 13,228  | 13,229  | 13,376  | 13,416  | 13,535  | 13,667  | 13,698  | 13,817  | 14,092  | 14,148  |
| Stand Alone<br>Dental                  | 31,786  | 31,175  | 30,537  | 30,283  | 30,290  | 30,642  | 30,120  | 28,784  | 28,546  | 28,307  | 28,267  | 28,953  |
| Unsubsidized                           | 47,885  | 48,279  | 48,733  | 49,000  | 49,067  | 48,553  | 47,645  | 45,492  | 46,333  | 45,836  | 45,404  | 46,483  |
| Advance<br>Premium Tax<br>Credit Only  | 36,710  | 38,099  | 39,497  | 40,723  | 42,321  | 43,942  | 45,225  | 5,650   | 5,878   | 5,976   | 6,123   | 6,256   |
| ConnectorCare                          | 128,598 | 135,385 | 142,128 | 149,556 | 153,072 | 155,678 | 159,597 | 212,235 | 230,247 | 242,223 | 252,955 | 260,144 |

Note: Enrollment / initial report date shows a month's total enrollment as of that month. Columns reflect subsequent retroactive changes, often termination for non-payment of premiums.