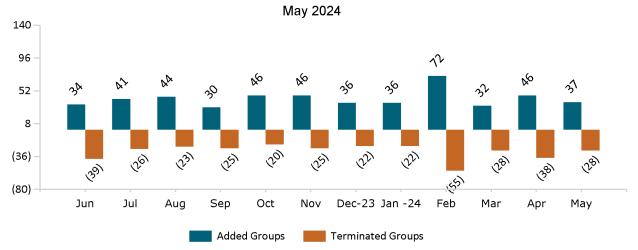

#### Health Connector for Business Health Enrollment

Health Connector for Business Health Membership Monthly Additions and Terminations

Report Date: May 2, 2024