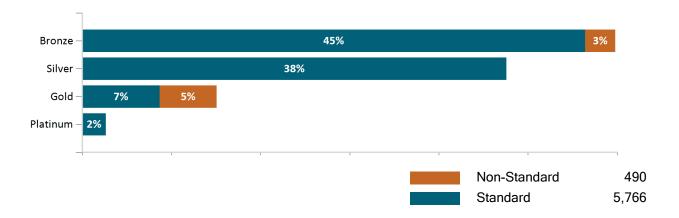

0,247 | 242,223 | 252,955 | 260,144 |

Note: Enrollment / initial report date shows a month's total enrollment as of that month. Columns reflect subsequent retroactive changes, often termination for non-payment of premiums.



#### **ConnectorCare**

#### ConnectorCare Membership by Enrollment

May 2024



## ConnectorCare Membership Monthly Additions and Terminations May 2024



Report Date: May 2, 2024



## ConnectorCare Membership by Plan Type May 2024



## ConnectorCare Membership by Carrier May 2024





### **APTC-only**

### APTC-only Membership by Enrollment May 2024



#### APTC-only Membership Monthly Additions and Terminations



Report Date: May 2, 2024



#### APTC-only Membership by Carrier

May 2024



## APTC-only Membership by Metallic Tier and Standardization May 2024





#### **Unsubsidized**

## Unsubsidized Membership by Enrollment May 2024



#### Unsubsidized Membership Monthly Additions and Terminations



Report Date: May 2, 2024



### Unsubsidized Membership by Carrier

May 2024



## Unsubsidized Membership by Metallic Tier and Standardization May 2024





### **Non-Group Dental**

### Non-Group Dental Membership by Enrollment



## Non-Group Dental Membership Monthly Additions and Terminations May 2024



Report Date: May 2, 2024



## Non-Group Dental Membership by Benefits May 2024



# Non-Group Membership by Health and Dental Enrollment May 2024





#### **Health Connector for Business**

#### Health Connector for Business Health Enrollment



Health Connector for Business Health Membership Monthly Additions and Terminations



Report D