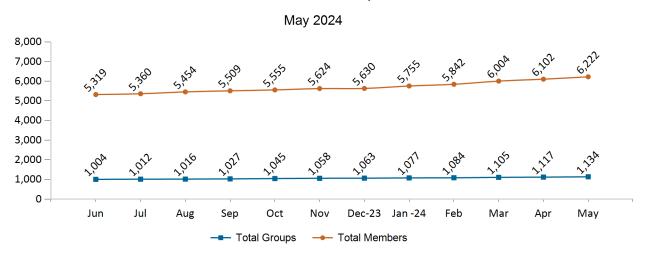

#### Health Connector for Business Health Enrollment

Health Connector for Business Health Membership Monthly Additions and Terminations

Report Date: May 2, 2024