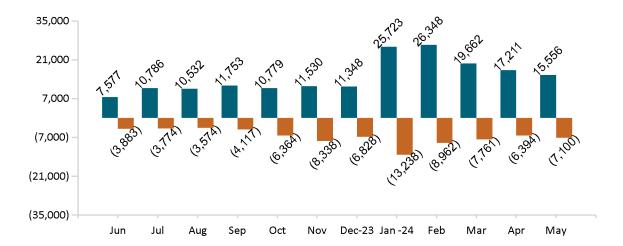

## ConnectorCare Membership Monthly Additions and Terminations May 2024

Report Date: May 2, 2024