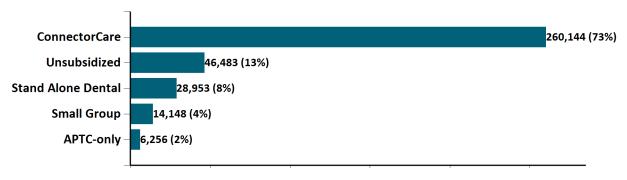

#### Total Membership in All Health Connector Programs

May 2024

As of 5/2/2024 there are 355,984 members enrolled in Health Connector programs, including 312,883 non-group health plan enrollees

As of 05/02/24, there are 113,617 members with both health and dental coverage. They are not included with the stand alone dental enrollees above to avoid double-counting. Out of 14,148 small group members, 659 are dental only members.

#### Historical Membership in All Health Connector Programs

| Legend                                 | Jun-23  | Jul-23  | Aug-23  | Sep-23  | Oct-23  | Nov-23  | Dec-23  | Jan-24  | Feb-24  | Mar-24  | Apr-24  | May-24  |
|----------------------------------------|---------|---------|---------|---------|---------|---------|---------|---------|---------|---------|---------|---------|
| Enrollment /<br>Current Report<br>Date | 257,964 | 266,017 | 274,123 | 282,791 | 288,126 | 292,231 | 296,122 | 305,828 | 324,702 | 336,159 | 346,841 | 355,984 |
| Enrollment/<br>Initial Report<br>Date  | 261,111 | 269,104 | 276,671 | 272,563 | 292,468 | 296,774 | 302,766 | 315,400 | 330,033 | 340,994 | 350,352 | 355,984 |
| Small Group                            | 12,985  | 13,079  | 13,228  | 13,229  | 13,376  | 13,416  | 13,535  | 13,667  | 13,698  | 13,817  | 14,092  | 14,148  |
| Stand Alone<br>Dental                  | 31,786  | 31,175  | 30,537  | 30,283  | 30,290  | 30,642  | 30,120  | 28,784  | 28,546  | 28,307  | 28,267  | 28,953  |
| Unsubsidized                           | 47,885  | 48,279  | 48,733  | 49,000  | 49,067  | 48,553  | 47,645  | 45,492  | 46,333  | 45,836  | 45,404  | 46,483  |
| Advance<br>Premium Tax<br>Credit Only  | 36,710  | 38,099  | 39,497  | 40,723  | 42,321  | 43,942  | 45,225  | 5,650   | 5,878   | 5,976   | 6,123   | 6,256   |
| ConnectorCare                          | 128,598 | 135,385 | 142,128 | 149,556 | 153,072 | 155,678 | 159,597 | 212,235 | 230,247 | 242,223 | 252,955 | 260,144 |