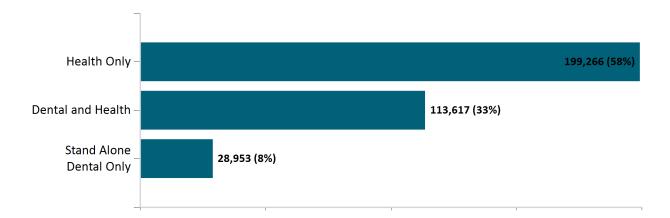

# Non-Group Membership by Health and Dental Enrollment May 2024

#### Total Membership in All Health Connector Programs

May 2024

As of 5/2/2024 there are 355,984 members enrolled in Health Connector programs, including 312,883 non-group health plan enrollees

As of 05/02/24, there are 113,617 members with both health and dental coverage. They are not included with the stand alone dental enrollees above to avoid double-counting. Out of 14,148 small group members, 659 are dental only members.